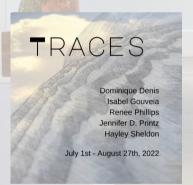

# Exhibitions - On view thru August 27th

New Virtual Programming

**Exhibiting Artist Talks** 

#### New work on display at Arts Warehouse

Ready to see new works by local artists this weekend? Visit Arts Warehouse in downtown Delray Beach to see "Traces," an exhibition featuring pieces where artists are leaving their "mark" or an indication of their presence within their work. The show includes work by Dominique Denis, Isabel Gouveia, Renee Phillips, Jennifer D. Printz and Hayley Sheldon. Go out and see it!

"**Traces":** On display through Aug. 27. Arts Warehouse, 313 NE 3rd St., Delray Beach. Info: <u>561-</u> <u>330-9614</u> or www.artswarehouse.org.

Arts Warehouse was featured in the news twice in the last month! "Traces" the current exhibition was mentioned as a 3-to-See in the PB Post by the Cultural Council of PBC, and also had a visit from the "Shining a Light" Segment with WPTV and WFLX.