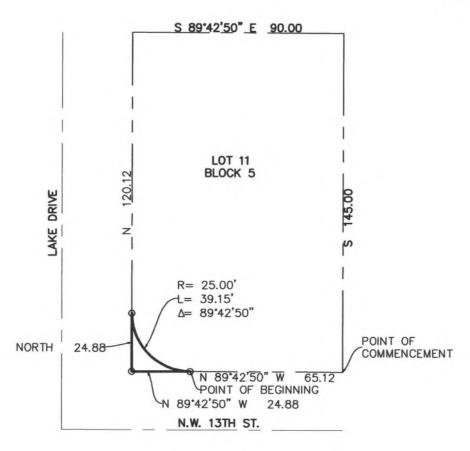

# DESCRIPTION FOR 25' RADIUS DEDICATION

#### LEGAL DESCRIPTION:

LOT 11, BLOCK 5, TOTTERDALE ADDITION, ACCORDING TO THE PLAT THEREOF AS RECORDED IN PLAT BOOK 23, PAGE 151 OF THHE PUBLIC RECORDS OF PALM BEACH COUNTY, FLORIDA.

LESS AND EXCEPT A 25 FOOT RADIUS DEDICATION BEING MORE PARTIALLY DESCRIBED AS FOLLOWS:

COMMENCING AT THE S.W. CORNER OF LOT 11 BLOCK OF THE ABOVE DESCRIBED PARCEL THENCE N  $89^{\circ}42'50''$  W ALONG THE N. RIGHT-OF-WAY LINE OF N.W. 13TH STREET A DISTANCE OF 65.12 FEET TO THE POINT OF BEGINNING OF THIS DESCRIPTION ALSO BEING A POINT OF CURVATURE; THENCE CONTINUE N 89'42'50" W ALONG A TANGENT TO SAID CURVE A DISTANCE OF 24.88 FEET; THENCE NORTH ALONG A TANGENT TO SAID CURVE A DISTANCE OF 24.88 FEET TO A POINT OF TANGENCY; THENCE SOUTHEASTERLY ALONG THE ARC OF A CIRCULAR CURVE CONCAVE TO THE SOUTHWEST HAVING A RADIUS OF 25.00 FEET THROUGH A CENTRAL ANGLE OF 89°42'50" AN ARC DISTANCE OF 39.15 FEET TO THE POINT OF BEGINNING OF THIS DESCRIPTION.

CONTAINING 133 SQUARE FEET, MORE OR LESS.