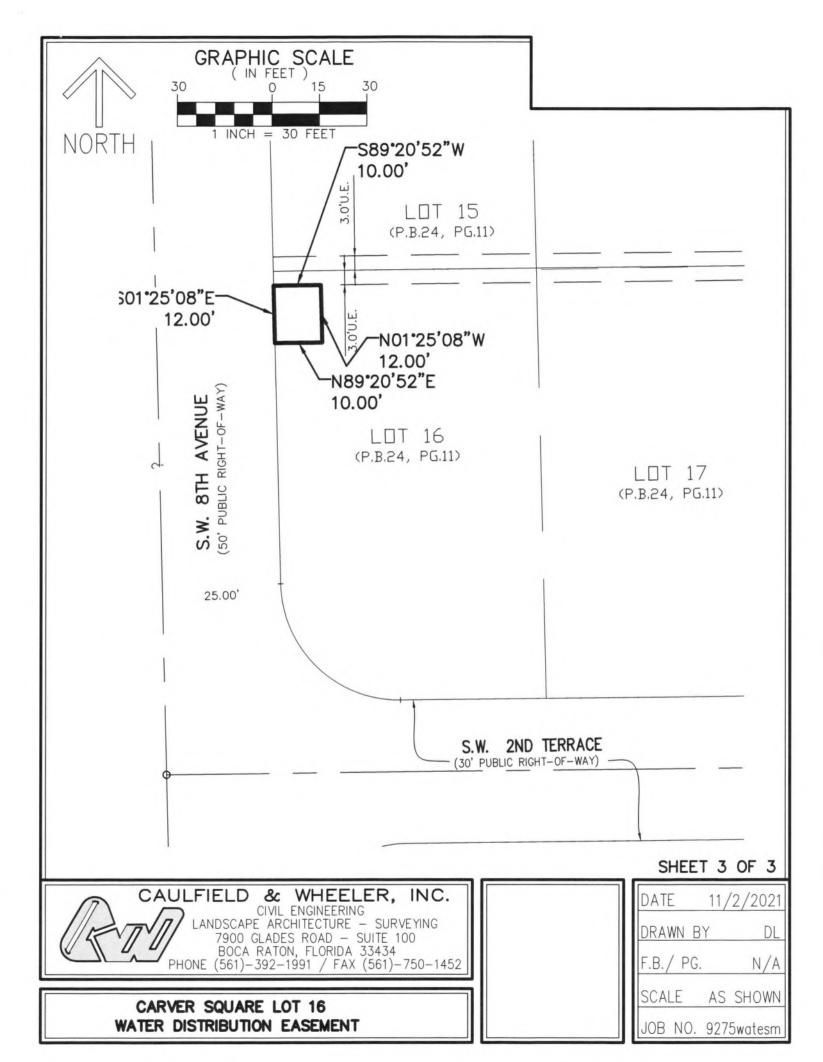

## DESCRIPTION:

THE SOUTH 10.00 FEET OF THE NORTH 15.00 FEET OF THE WEST 10.00 FEET OF LOT 16, CARVER SQUARE, ACCORDING TO THE PLAT THEREOF RECORDED IN PLAT BOOK 24, PAGE 11 OF THE PUBLIC RECORDS OF PALM BEACH COUNTY, FLORIDA.

CONTAINING 120 SQUARE FEET OR 0.0028 ACRES, MORE OR LESS.

LANDS SITUATE IN THE CITY OF DELRAY BEACH, PALM BEACH COUNTY. FLORIDA.

## NOTES:

- THIS SURVEY OR REPRODUCTIONS THEREOF ARE NOT VALID WITHOUT THE ORIGINAL SIGNATURE AND THE ORIGINAL SEAL, OR THE AUTHENTICATED ELECTRONIC SIGNATURE AND SEAL, OF A FLORIDA LICENSED PROFESSIONAL SURVEYOR AND MAPPER.
- 2. LANDS SHOWN HEREON NOT ABSTRACTED BY THE SURVEYOR.
- BEARINGS ARE RELATIVE TO AN ASSUMED BEARING OF S.01°25'08"E ALONG THE WEST LINE OF LOT 16, CARVER SQUARE, ACCORDING TO THE PLAT THEREOF RECORDED IN PLAT BOOK 24, PAGE 11 OF THE PUBLIC RECORDS OF PALM BEACH COUNTY, FLORIDA.
- 4. THE "LAND DESCRIPTION" HEREON WAS PREPARED BY THE SURVEYOR.
- 5. THIS DOES NOT CONSTITUTE A BOUNDARY SURVEY.

## LEGEND ABBREVIATIONS

L.W.D.D. - LAKE WORTH DRAINAGE DISTRICT O.R.B. - OFFICIAL RECORD BOOK

P.B. – PLAT BOOK
PG. – PAGE
U.E. – UTILITY EASEMENT

SHEET 2 OF 3

CAULFIELD & WHEELER, INC. CIVIL ENGINEERING LANDSCAPE ARCHITECTURE - SURVEYING 7900 GLADES ROAD - SUITE 100 BOCA RATON, FLORIDA 33434 PHONE (561)-392-1991 / FAX (561)-750-1452

**CARVER SQUARE LOT 16** WATER DISTRIBUTION EASEMENT

DATE 11/2/2021 DRAWN BY DL F.B./ PG. N/A SCALE AS SHOWN JOB NO. 9275watesm