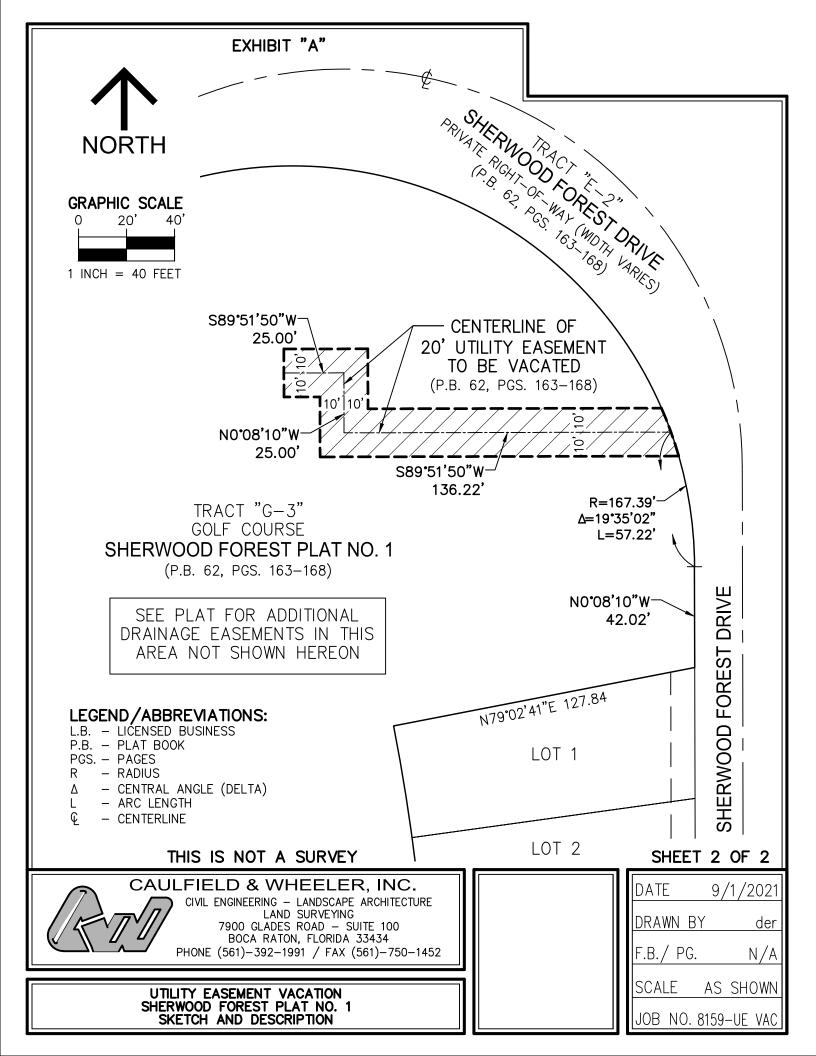

# **EXHIBIT** "A"

## **DESCRIPTION:**

ALL OF THAT CERTAIN 20.00-FOOT WIDE UTILITY EASEMENT LYING IN TRACT "G-3", SHERWOOD FOREST PLAT NO. 1, ACCORDING TO THE PLAT THEREOF, AS RECORDED IN PLAT BOOK 62, PAGES 163 THROUGH 168 OF THE PUBLIC RECORDS OF PALM BEACH COUNTY, FLORIDA.

SAID LANDS LYING AND BEING IN THE CITY OF DELRAY BEACH, PALM BEACH COUNTY, FLORIDA, AND CONTAINING 3,722 SQUARE FEET (0.0854 ACRE), MORE OR LESS.

# THIS IS NOT A SURVEY

# CAULFIELD & WHEELER, INC.

CIVIL ENGINEERING — LANDSCAPE ARCHITECTURE LAND SURVEYING 7900 GLADES ROAD — SUITE 100 BOCA RATON, FLORIDA 33434 PHONE (561)—392—1991 / FAX (561)—750—1452

UTILITY EASEMENT VACATION SHERWOOD FOREST PLAT NO. 1 SKETCH AND DESCRIPTION