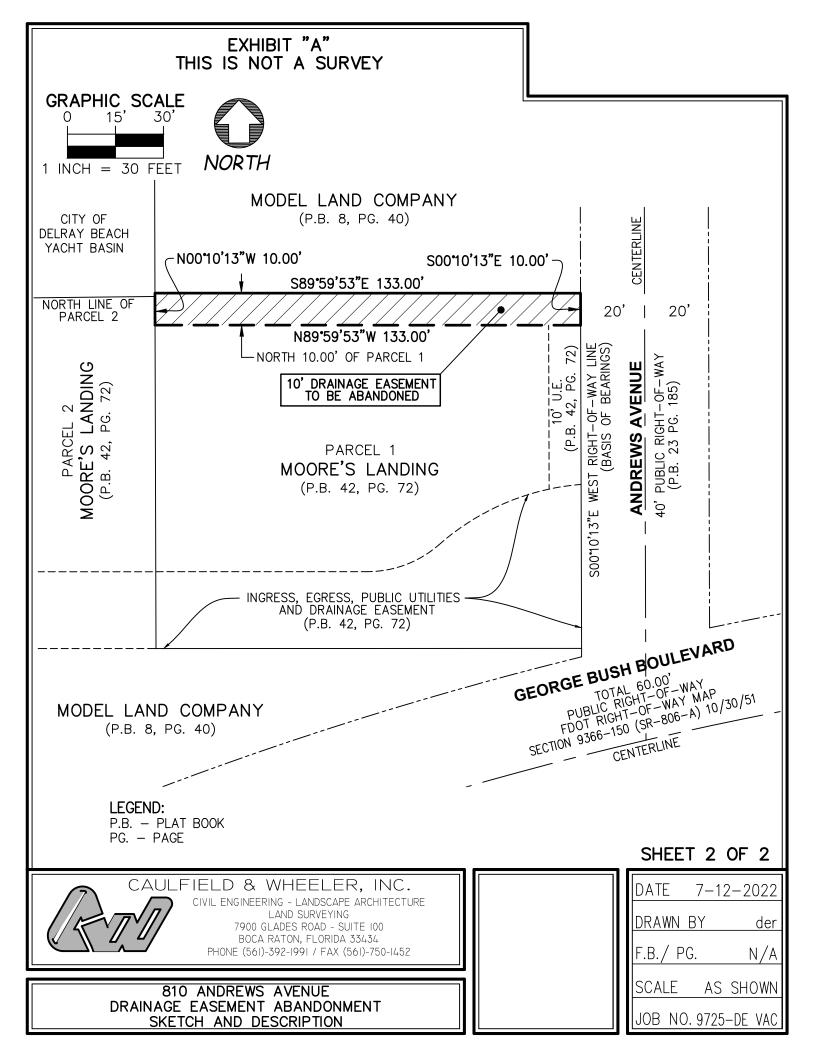

## EXHIBIT "A" THIS IS NOT A SURVEY

## DESCRIPTION:

ALL OF THAT CERTAIN 10-FOOT WIDE DRAINAGE EASEMENT, BEING THE NORTH 10.00 FEET OF PARCEL 1, MOORE'S LANDING, ACCORDING TO THE PLAT THEREOF, AS RECORDED IN PLAT BOOK 42, PAGE 72 OF THE PUBLIC RECORDS OF PALM BEACH COUNTY, FLORIDA.

SAID LANDS LYING AND BEING IN THE CITY OF DELRAY BEACH, PALM BEACH COUNTY, FLORIDA, AND CONTAINING 1,330 SQUARE FEET, MORE OR LESS.

## SURVEYOR'S NOTES:

- 1. SURVEY MAPS OR THE COPIES THEREOF ARE NOT VALID WITHOUT THE ORIGINAL SIGNATURE AND THE ORIGINAL SEAL, OR THE AUTHENTICATED ELECTRONIC SIGNATURE AND SEAL, OF A FLORIDA LICENSED PROFESSIONAL LAND SURVEYOR AND MAPPER.
- 2. ADDITIONS OR DELETIONS TO SURVEY MAPS BY OTHER THAN THE SIGNING PARTY OR PARTIES IS PROHIBITED WITHOUT WRITTEN CONSENT OF THE SIGNING PARTY OR PARTIES.
- 3. LANDS SHOWN HEREON WERE NOT ABSTRACTED, BY THE SURVEYOR, FOR RIGHTS-OF-WAY, EASEMENTS, OWNERSHIP, OR OTHER INSTRUMENTS OF RECORD.
- 4. BEARINGS SHOWN HEREON ARE REFERENCED TO AN ASSUMED MERIDIAN. THE WEST RIGHT-OF-WAY LINE OF ANDREWS AVENUE IS ASSUMED TO BEAR SOUTH 00°10'13" EAST AS SHOWN ON THE PLAT OF MOORE'S LANDING RECORDED IN PLAT BOOK 42, PAGE 72, PALM BEACH COUNTY PUBLIC RECORDS.
- 5. THE "DESCRIPTION" SHOWN HEREON WAS PREPARED BY THE SURVEYOR AND BASED ON THE WARRANTY DEED RECORDED IN OFFICIAL RECORDS BOOK 33302, PAGE 883, PALM BEACH COUNTY PUBLIC RECORDS.
- 6. DATA SHOWN HEREON WAS COMPILED FROM THE INSTRUMENTS OF THE PUBLIC RECORDS OF PALM BEACH COUNTY, FLORIDA, AND DOES NOT CONSTITUTE A FIELD SURVEY AS SUCH.
- 7. INSTRUMENTS OF RECORD SHOWN HEREON ARE RECORDED IN THE PUBLIC RECORDS OF PALM BEACH COUNTY, FLORIDA, UNLESS OTHERWISE SHOWN.