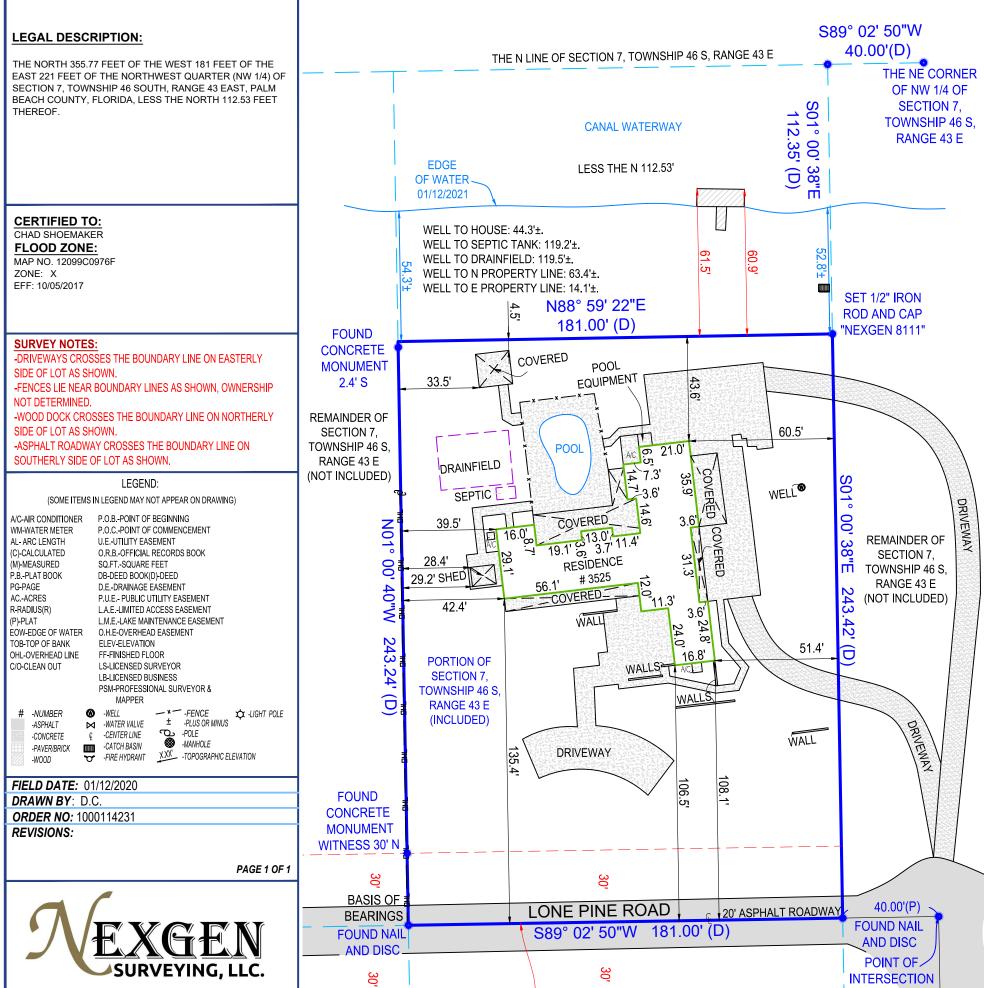

## BOUNDARY SURVEY 3523 LONE PINE ROAD, DELRAY BEACH, FL. 33445

| 5601 CORPORATE WAY, SUITE 103<br>WEST PALM BEACH, FL 33407<br>NEXGENSURVEYING.COM<br>PHONE: 561.508.6272<br>FAX: 561.508.6309<br>LB 8111                                                                                                                              | 60.0'<br>ROAD<br>EASEMENT<br>(DEED)<br>REMAINDER OF                                                                                                                                                                                                                                                                                                                                                                                                                                                                                                                                                                                                                                                                                                                                                                                                                                                                                                                                                                                                                                                                                                                                                                                                                                                                                                                                                                                                                                                                                                            | FOUND NAIL<br>AND DISC |
|-----------------------------------------------------------------------------------------------------------------------------------------------------------------------------------------------------------------------------------------------------------------------|----------------------------------------------------------------------------------------------------------------------------------------------------------------------------------------------------------------------------------------------------------------------------------------------------------------------------------------------------------------------------------------------------------------------------------------------------------------------------------------------------------------------------------------------------------------------------------------------------------------------------------------------------------------------------------------------------------------------------------------------------------------------------------------------------------------------------------------------------------------------------------------------------------------------------------------------------------------------------------------------------------------------------------------------------------------------------------------------------------------------------------------------------------------------------------------------------------------------------------------------------------------------------------------------------------------------------------------------------------------------------------------------------------------------------------------------------------------------------------------------------------------------------------------------------------------|------------------------|
| I HEREBY CERTIFY THAT THIS SURVEY MEETS OR<br>EXCEEDS THE STANDARDS OF<br>PRACTICE SET FORTH BY THE FLORIDA<br>BOARD OF PROFESSIONAL SURVEYORS<br>AND MAPPERS PER CHAPTER 5J-17,<br>FLORIDA ADMINISTRATIVE CODE,<br>PURSUANT TO SECTION 472.027, FLORIDA<br>STATUTES. | SECTION 7,<br>TOWNSHIP 46 S,<br>RANGE 43 E<br>(NOT INCLUDED)<br>GENERAL NOTES:                                                                                                                                                                                                                                                                                                                                                                                                                                                                                                                                                                                                                                                                                                                                                                                                                                                                                                                                                                                                                                                                                                                                                                                                                                                                                                                                                                                                                                                                                 |                        |
| THE SEAL APPEARING ON THIS DOCUMENT<br>WAS AUTHORIZED BY<br>CLYDE O. MCNEAL<br>PSM 2883<br>ON 04/42/2021                                                                                                                                                              | <ol> <li>1) THIS SURVEY IS BASED UPON RECORD INFORMATION BY CLIENT. NO SPECIFIC SEARCH OF THE PUBLIC RECORD HAS BEEN MADE BY THIS OFFICE UNLESS OTHERWISE NOTED.</li> <li>2) IF THIS SURVEY HAS BEEN PREPARED FOR THE PURPOSES OF A MORTGAGE TRANSACTION, ITS SCOPE IS LIMITED TO THE DETERMINATION OF TITLE DEFICIENCIES. NO FUTURE CONSTRUCTION SHALL BE<br/>BASED UPON THIS SURVEY WITHOUT FIRST OBTAINING APPROVAL AND/OR UPDATES FROM NEXGEN SURVEYING, LLC. NEXGEN SURVEYING, LLC, ASSUMES NO RESPONSIBILITY FOR ERRORS RESULTING FROM<br/>FAILURE TO ADHERE TO THIS CLAUSE.</li> <li>3) ANY FENCES SHOWN HEREON ARE ILLUSTRATIVE OF THEIR GENERAL POSITION ONLY. FENCE TIES SHOWN ARE TO GENERAL CENTERLINE OF FENCE. THIS OFFICE WILL NOT BE RESPONSIBLE FOR DAMAGES<br/>RESULTING SOLELY ON THEIR PHYSICAL RELATIONSHIP TO THE MONUMENTED BOUNDARY LINES.</li> <li>4) GRAPHIC REPRESENTATIONS MAY HAVE BEEN EXAGGERATED TO MORE CLEARLY ILLUSTRATE MEASURED RELATIONSHIPS - DIMENSIONS SHALL HAVE PRECEDENCE OVER SCALED POSITIONS.</li> <li>5) UNDERGROUND IMPROVEMENTS HAVE NOT BEEN LOCATED EXCEPT AS SPECIFICALLY SHOWN.</li> <li>6) ELEVATIONS ARE BASED UPON NATIONAL GEODETIC VERTICAL DATUM (N.G.V.D. 1929) OR NORTH AMERICAN VERTICAL DATUM (N.A.V.D. 1988).</li> <li>7) ALL BOUNDARY AND CONTROL DIMENSIONS SHOWN ARE FIELD MEASURED AND CORRESPOND TO RECORD INFORMATION UNLESS SPECIFICALLY NOTED OTHERWISE.</li> <li>8) CORNERS SHOWN AS "SET" ARE 5/8" IRON RODS IDENTIFIED WITH A PLASTIC CAP MARKED LS (LICENSED SURVEYOR)</li> </ol> |                        |