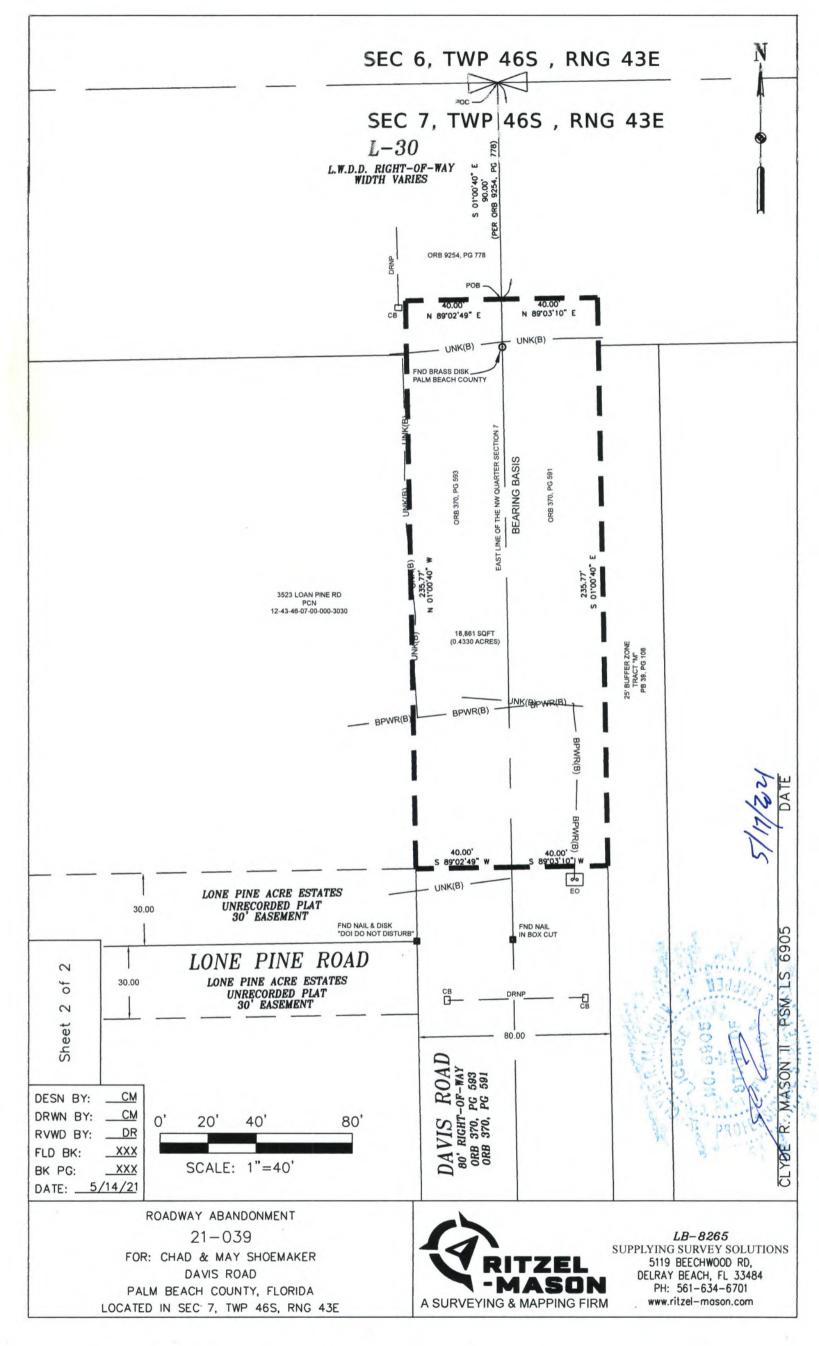

## LAND DESCRIPTION:

THAT PART OF DAVIS ROAD RIGHT-OF-WAY IN SECTION SEVEN (7), TOWNSHIP FORTY-SIX (46) SOUTH, RANGE FORTY-THREE (43) EAST, OF PALM BEACH COUNTY, FLORIDA, SPANNING FORTY (40) EACH SIDE OF THE QUARTER (1/4) SECTION LINE; SAID RIGHT-OF-WAY BEING MORE PARTICULARLY DESCRIBED AS FOLLOWS:

COMMENCING AT THE NORTH QUARTER CORNER OF THE AFOREMENTIONED SECTION AS DESCRIBED IN THE PALM BEACH COUNTY SECTION CORNER HISTORY (MAY 2018) DOCUMENTS FILED WITH THE DEPARTMENT OF ENGINEERING AND PUBLIC WORKS; THENCE ALONG THE EAST LINE OF THE NORTHWEST QUARTER OF SAID SECTION SEVEN (7) S 01° 00′ 40″ E, A DISTANCE OF 90.00 FEET TO THE POINT OF BEGINNING; THENCE EASTERLY AND PARALLEL WITH THE NORTH LINE OF SAID SECTION SEVEN (7) N 89° 03′ 10″ E, A DISTANCE OF 40.00 FEET; THENCE SOUTHERLY AND PARALLEL WITH THE EAST LINE OF THE NORTHWEST QUARTER OF SAID SECTION SEVEN (7) S 89° 03′ 10″ W, A DISTANCE OF 40 FEET TO A POINT ON THE EAST LINE OF THE NORTHWEST QUARTER OF SAID SECTION SEVEN (7); THENCE WESTERLY AND PARALLEL WITH THE NORTH LINE OF SAID SECTION SEVEN (7) S 89° 02′ 49″ W, A DISTANCE OF 40 FEET; THENCE NORTHERLY AND PARALLEL WITH THE EAST LINE OF THE NORTHWEST QUARTER OF SAID SECTION SEVEN (7); THENCE WESTERLY AND PARALLEL WITH THE EAST LINE OF THE NORTHWEST QUARTER OF SAID SECTION SEVEN (7) N 01° 00′ 40″ W, A DISTANCE OF 235.77 FEET; THENCE EASTERLY AND PARALLEL WITH THE EAST LINE OF THE NORTHWEST QUARTER OF SAID SECTION SEVEN (7) N 01° 00′ 40″ W, A DISTANCE OF 235.77 FEET; THENCE EASTERLY AND PARALLEL WITH THE NORTH LINE OF SAID SECTION SEVEN (7) N 89° 02′ 49″ E, A DISTANCE OF 40.00 FEET TO THE POINT OF BEGINNING. 89° 02' 49" E, A DISTANCE OF 40.00 FEET TO THE POINT OF BEGINNING.

SAID LANDS SITUATE IN THE TOWN OF DELRAY BEACH, PALM BEACH COUNTY, FLORIDA AND CONTAINING 18,861.61 SQUARE FEET (0.4330 ACRES), MORE OR LESS. NOTES:

THIS IS NOT A BOUNDARY SURVEY.

ALL BEARINGS SHOWN HEREON ARE REFERENCED TO THE EAST LINE OF THE NORTHWEST QUARTER OF SECTION 7, TOWNSHIP 46 SOUTH, RANGE 43 EAST, HAVING A BEARING OF N 01° 00' 40" W, AS BEING COMPUTED FROM COORDINATES OBTAINED FROM THE PALM BEACH COUNTY, FLORIDA, ENGINEERING AND PUBLIC WORKS DEPARTMENT DOCUMENT ENTITLED SECTION CORNER HISTORY (MAY 2018).

ALL DISTANCES SHOWN HERE ON ARE IN U.S. SURVEY FEET.

ALL DIMENSIONS SHOWN HEREON ARE CALCULATED UNLESS OTHERWISE NOTED

NO ELEVATIONS ARE SHOWN HEREON.

UTILITY LINES SHOWN HAVE BEEN DESIGNATED BY RITZEL-MASON INC. UTILITIES WERE DESIGNATED BY ELECTRONIC METHODS. DESIGNATES CONFORM TO ASCE-38 STANDARDS FOR QUALITY LEVEL B.

L30 CANAL

DATE OF FIELD WORK: APRIL 29TH, 2021

## EGEND

CATCH BASIN CB DRNP DRAIN PIPE

EO ELECTRIC OUTLET

**FND FOUND** 

LB LICENSED BUSINESS

LS LICENSED SURVEYOR

**ORB** OFFICIAL RECORD BOOK

PB PLAT BOOK

PCN PARCEL CONTROL NUMBER

PG PAGE

POB POINT OF BEGINNING

POINT OF COMMENCEMENT POC **PSM** PROFESSIONAL SURVEYOR & MAPPER

RNG RANGE SEC SECTION

SOFT

SQUARE FEET **TWP** 

**TOWNSHIP** BPWR(B)

LONE PINE RD RD DAMS LAKE IDA RD

LOCATION

(NO TO SCALE)

BURIED POWER QUALITY LEVEL B UNKNOWN UTILITY QUALITY LEVEL B

o eet

DESN BY: \_ CM DRWN BY:

DR RVWD BY: XXX FLD BK:

BK PG: XXX DATE: \_\_5/14/21 CERTIFIED TO:

CHAD & MAY SHOEMAKER

ROADWAY ABANDONMENT

21 - 0.39

FOR: CHAD & MAY SHOEMAKER DAVIS ROAD

PALM BEACH COUNTY, FLORIDA LOCATED IN SEC 7, TWP 46S, RNG 43E

LB-8265 SUPPLYING SURVEY SOLUTIONS 5119 BEECHWOOD RD, DELRAY BEACH, FL 33484 PH: 561-634-6701 www.ritzel-mason.com