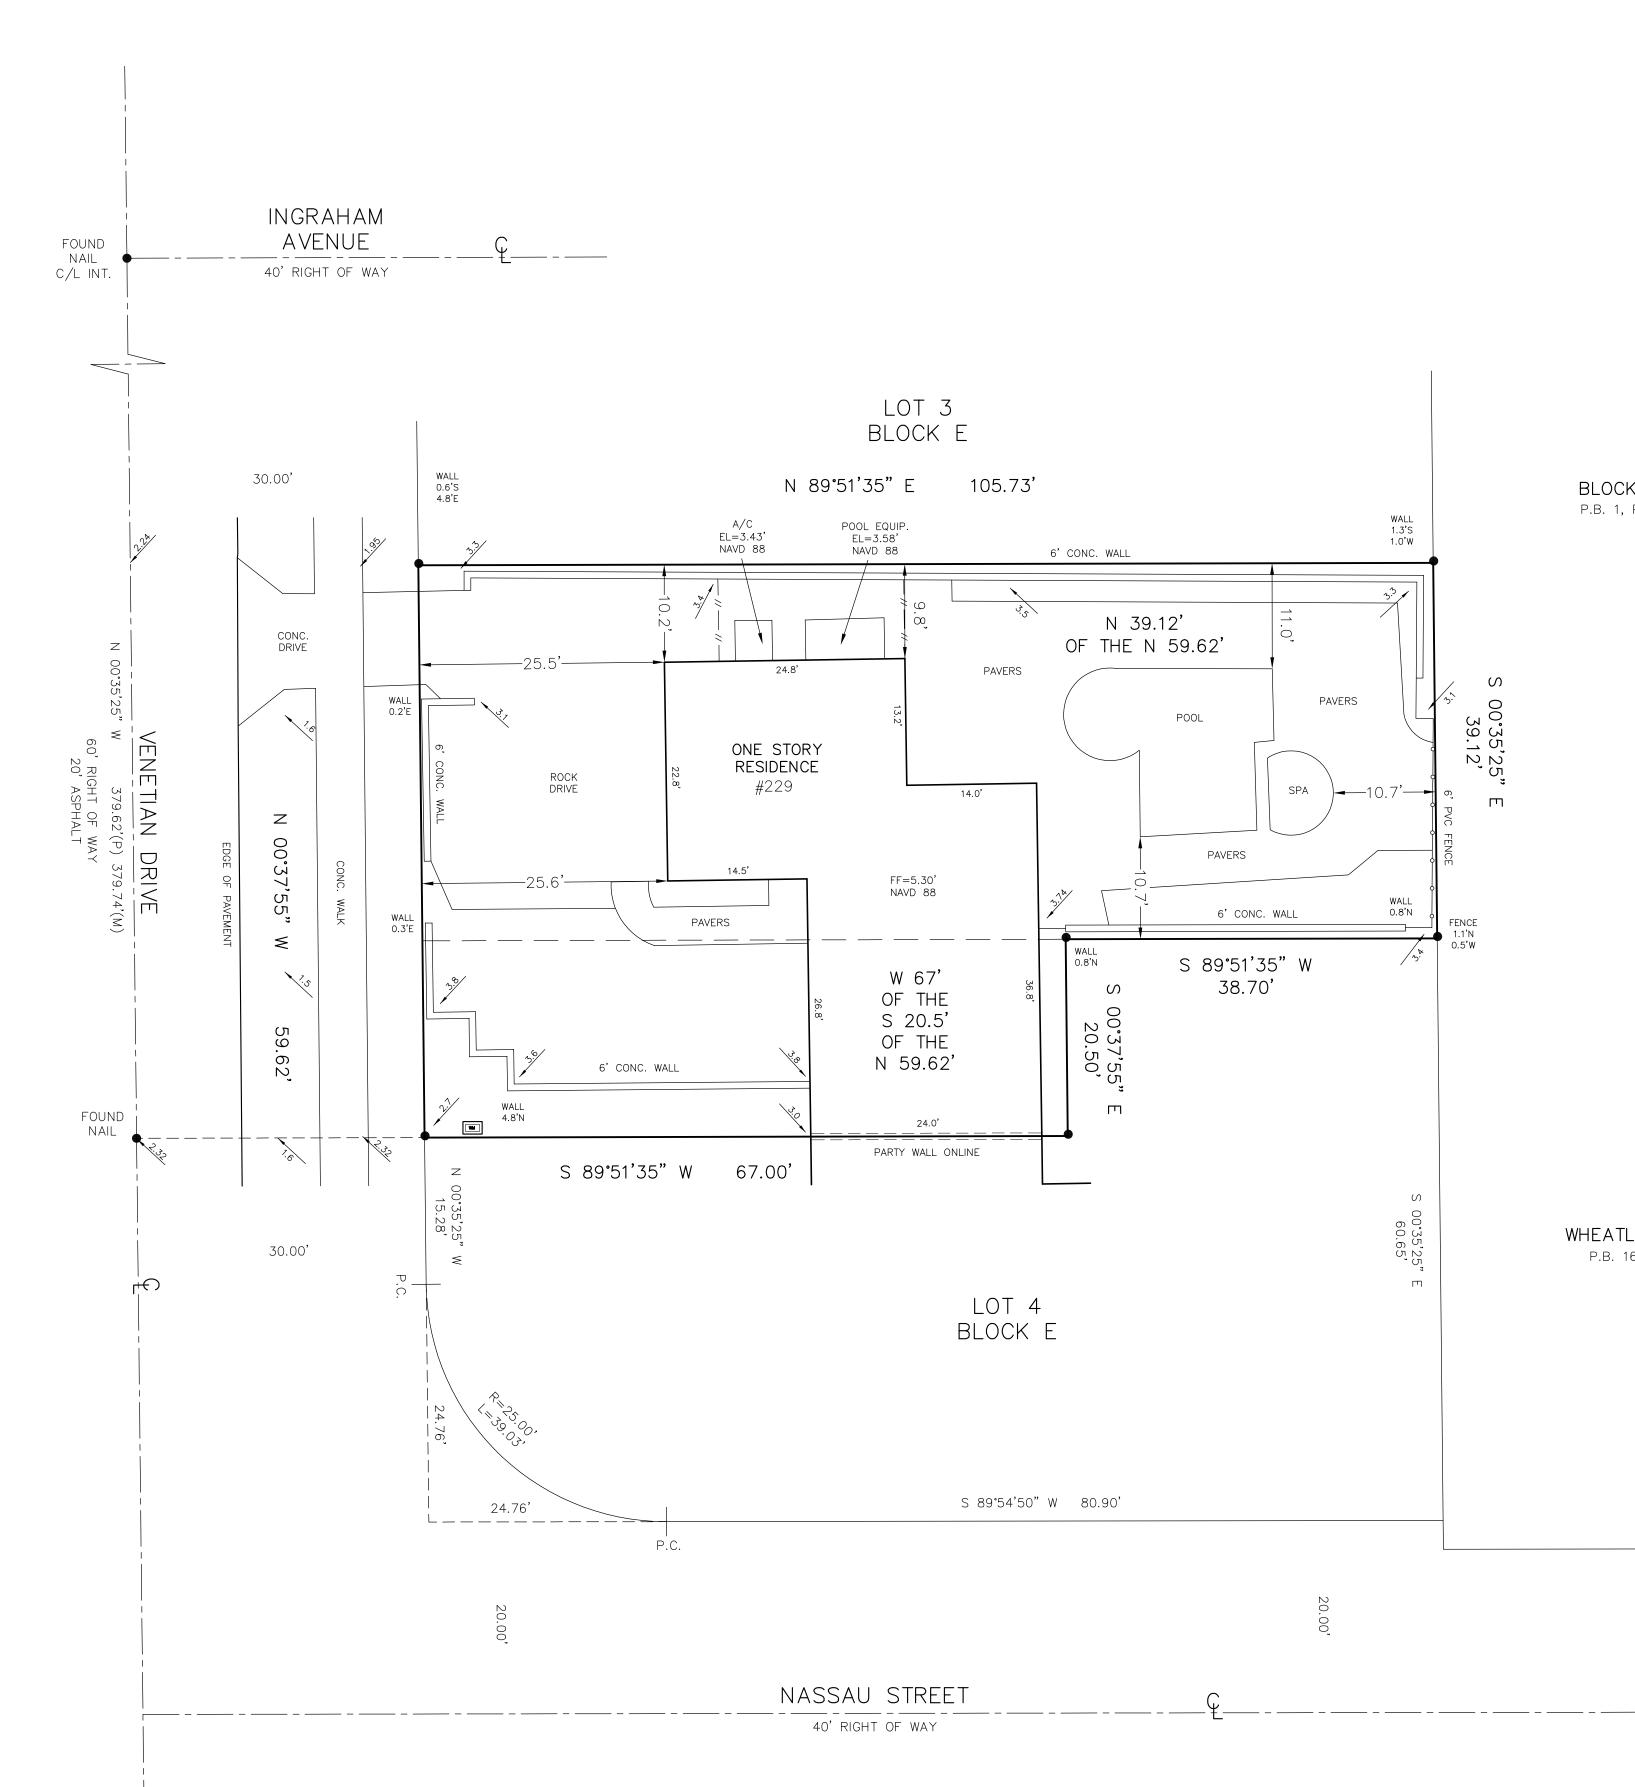

## **PROPERTY ADDRESS** 229 VENETIAN DRIVE DELRAY BEACH, FL 33483

FLOOD ZONE FLOOD ZONE: AE CITY OF DELRAY BEACH: 125102 PANEL NUMBER: 12099C 0983F EFFECTIVE DATE: 10–05–17

### LEGAL DESCRIPTION

THE NORTH 39.12 FEET OF THE NORTH 59.62 FEET AND THE WEST 67 FEET OF THE SOUTH 20.5 FEET OF THE NORTH 59.62 FEET OF LOT 4, BLOCK E, JOHN B. REID'S VILLAGE, DELRAY BEACH, FLORIDA, ACCORDING TO THE PLAT THEREOF AS RECORDED IN PLAT BOOK 21, PAGE 95 OF THE PUBLIC RECORDS OF PALM BEACH COUNTY, FLORIDA.

### SURVEYOR'S NOTES

EXISTING IMPROVEMENTS NOT LOCATED EXCEPT AS SHOWN.

LEGAL DESCRIPTION PROVIDED BY CLIENT. SURVEYOR HAS NOT ABSTRACTED THIS SURVEY FOR EASEMENTS AND RIGHTS OF WAYS OF RECORD. SURVEY IS NOT VALID WITHOUT A RAISED SEAL.

BEARINGS, IF SHOWN, ARE BASED ON THE RECORD PLAT.

ALL MEASUREMENTS ARE IN ACCORDANCE WITH THE UNITED STATES STANDARD, USING FEET.

ADDITIONS OR DELETIONS TO SURVEY MAPS OR REPORTS BY OTHER THAN THE SIGNING PARTY OR PARTIES IS PROHIBITED WITHOUT WRITTEN CONSENT OF THE SIGNING PARTY OR PARTIES.

ELEVATIONS ARE REFERENCED TO THE FLORIDA DEPARTMENT OF TRANSPORTATION HIGH ACCURACY NETWORK, NORTH AMERICAN VERTICAL DATUM (N.A.V.D.) 1988.

FENCE OWNERSHIP NOT DETERMINED.

### CERTIFICATION

I HEREBY CERTIFY THAT I MADE THIS SURVEY AND THAT IT IS TRUE AND CORRECT TO THE BEST OF MY KNOWLEDGE AND BELIEF.

**REVISIONS:** 1.) UPDATE/TOPO 10-18-22 2.) CHANGE TO 10 SCALE 10-21-22

## Boundary Survey for LOUSIE HOLDEN

# BLOCK 159 P.B. 1, PG. 25

WHEATLEY'S S/D P.B. 16, PG. 98

**LEGEND:** • = IRON ROD AS NOTED CONC. = CONCRETE ASPH. = ASPHALT (P) = PLAT(M) = MEASURED  $\emptyset$  = wood utility pole water meter 💢 = FIRE HYDRANT = CATCH BASIN SPOT ELEVATION

PREPARED BY:

Bob Buggee, Inc. the "SURVEYOR" P.O. BOX 243887

BOYNTON BEACH, FLORIDA, 33424 SURVEY & MAPPING BUSINESS #7890 561-732-7877

nes/Projects/Residential/2022 Projects/229 Venetian Dr/ARCHICAD/229 Venetian Dr\_HISTORIC\_v2.pln