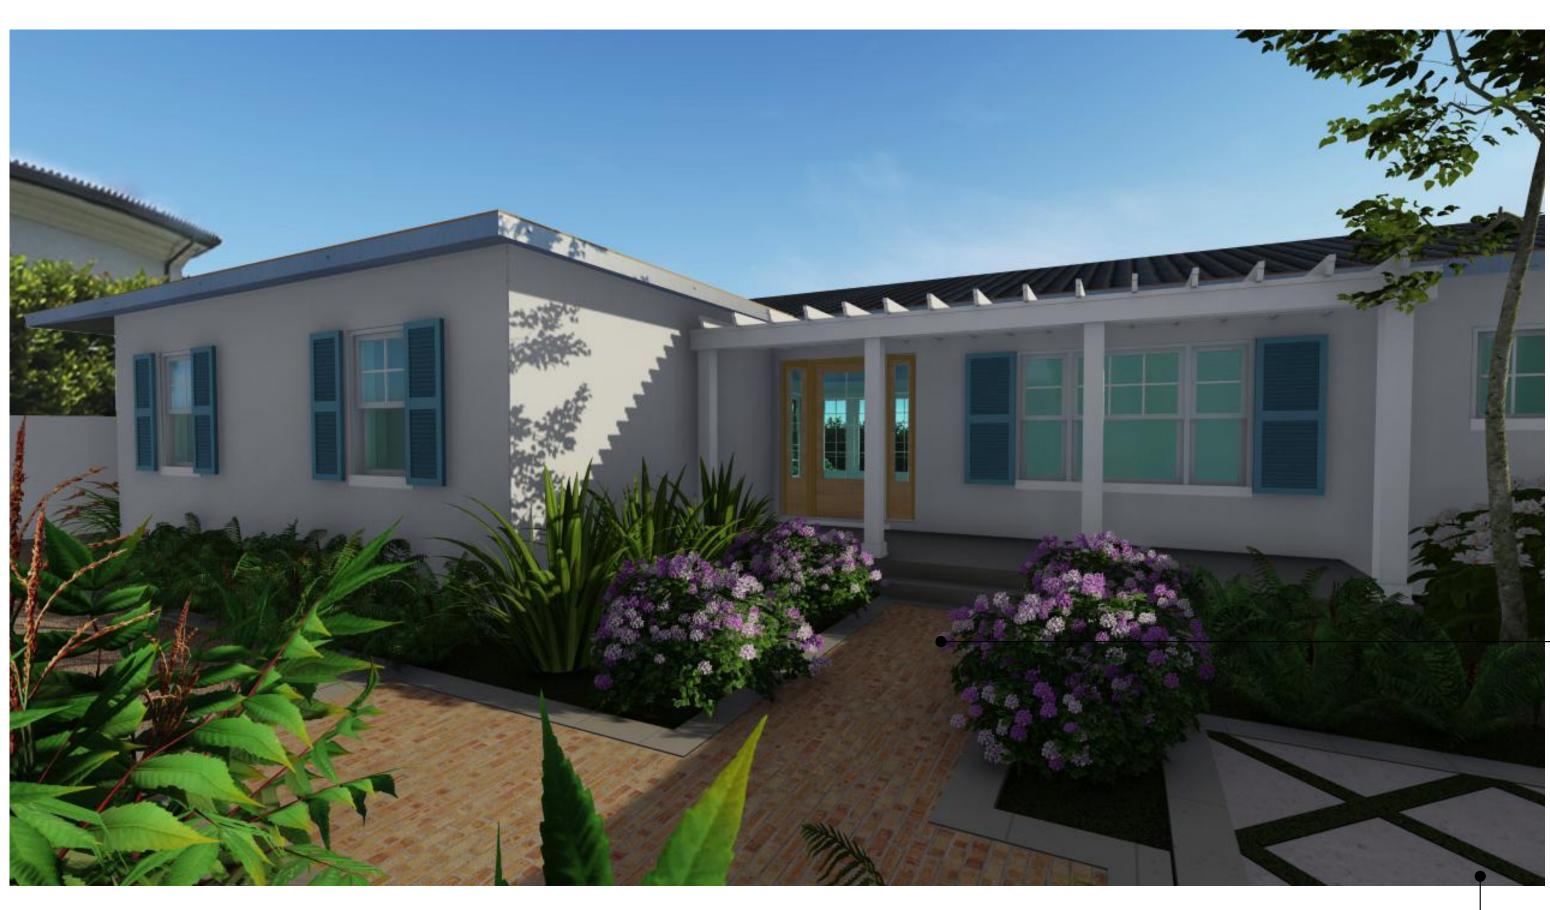

VIEW OF MAIN ENTRANCE - PROPOSED

CAST STONE PAVERS BASIS OF DESIGN: HERPEL CAST STONE COLOR: MIZNER FINISH: LIGHT SODA

RENDERINGS

COLOR

12/1/22

SMR

AS NOTED

DATE: SCALE: