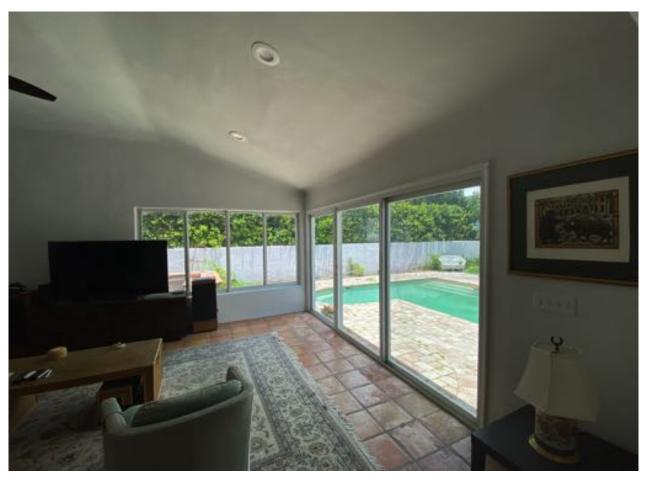

VIEW C : EXISTING NORTH EAST VIEW OF PROPERTY

VIEW D : EXISTING INTERIOR VIEW TOWARDS BACKYARD

A.10/

|      | WINDOW SCHEDULE |        |                             |                  |                                    |                                                                                                    |                                          |  |
|------|-----------------|--------|-----------------------------|------------------|------------------------------------|----------------------------------------------------------------------------------------------------|------------------------------------------|--|
| MARK | WIDTH           | HEIGHT | ТҮРЕ                        | MATERIAL         | GLASS REFLECTIVITY                 | NOTES                                                                                              | PRODUCT APPROVAL                         |  |
| W01  | 2'-0"           | 2'-10" | CASEMENT                    | ALUMINUM - WHITE | CLEAR, NO-TINT, NON-<br>REFLECTIVE |                                                                                                    | ANDERSEN A-SERIES (+/-70 PSF) FL# 15551  |  |
| W02  | 7'-4"           | 5'-0"  | DOUBLE HUNG; TRIPLE<br>SASH | ALUMINUM - WHITE | CLEAR, NO-TINT, NON-<br>REFLECTIVE | **EGRESS WINDOW - OVERALL SIZE<br>OF THREE SASH ASSEMBLY (3'-8" @<br>MIDDLE, 1'-10" @ SIDE SASHES) | ANDERSEN A SERIES (+/-70 PSF) FL# 15497  |  |
| W03  | 3'-0"           | 4'-6"  | DOUBLE HUNG                 | ALUMINUM - WHITE | CLEAR, NO-TINT, NON-<br>REFLECTIVE |                                                                                                    | ANDERSEN A SERIES (+/-70 PSF) FL# 15497  |  |
| W04  | 3'-0"           | 4'-6"  | DOUBLE HUNG                 | ALUMINUM - WHITE | CLEAR, NO-TINT, NON-<br>REFLECTIVE |                                                                                                    | ANDERSEN A SERIES (+/-70 PSF) FL# 15497  |  |
| W05  | 3'-0"           | 4'-6"  | DOUBLE HUNG                 | ALUMINUM - WHITE | CLEAR, NO-TINT, NON-<br>REFLECTIVE |                                                                                                    | ANDERSEN A SERIES (+/-70 PSF) FL# 15497  |  |
| W06  | 3'-0"           | 4'-6"  | DOUBLE HUNG                 | ALUMINUM - WHITE | CLEAR, NO-TINT, NON-<br>REFLECTIVE |                                                                                                    | ANDERSEN A SERIES (+/-70 PSF) FL# 15497  |  |
| W07  | 2'-10"          | 6'-8"  | FIXED                       | ALUMINUM - WHITE | CLEAR, NO-TINT, NON-<br>REFLECTIVE | FULL LITE                                                                                          | ANDERSEN A SERIES (+65/-65 PSF) FL# 144  |  |
| W08  | 2'-10"          | 6'-8"  | FIXED                       | ALUMINUM - WHITE | CLEAR, NO-TINT, NON-<br>REFLECTIVE | FULL LITE                                                                                          | ANDERSEN A SERIES (+65/-65 PSF) FL# 144  |  |
| W09  | 2'-10"          | 6'-8"  | FIXED                       | ALUMINUM - WHITE | CLEAR, NO-TINT, NON-<br>REFLECTIVE | FULL LITE                                                                                          | ANDERSEN A SERIES (+65/-65 PSF) FL# 1443 |  |
| W10  | 2'-10"          | 3'-4"  | DOUBLE HUNG                 | ALUMINUM - WHITE | CLEAR, NO-TINT, NON-<br>REFLECTIVE |                                                                                                    | ANDERSEN A SERIES (+/-70 PSF) FL# 15497  |  |
| W11  | 2'-10"          | 3'-4"  | DOUBLE HUNG                 | ALUMINUM - WHITE | CLEAR, NO-TINT, NON-<br>REFLECTIVE |                                                                                                    | ANDERSEN A SERIES (+/-70 PSF) FL# 15497  |  |