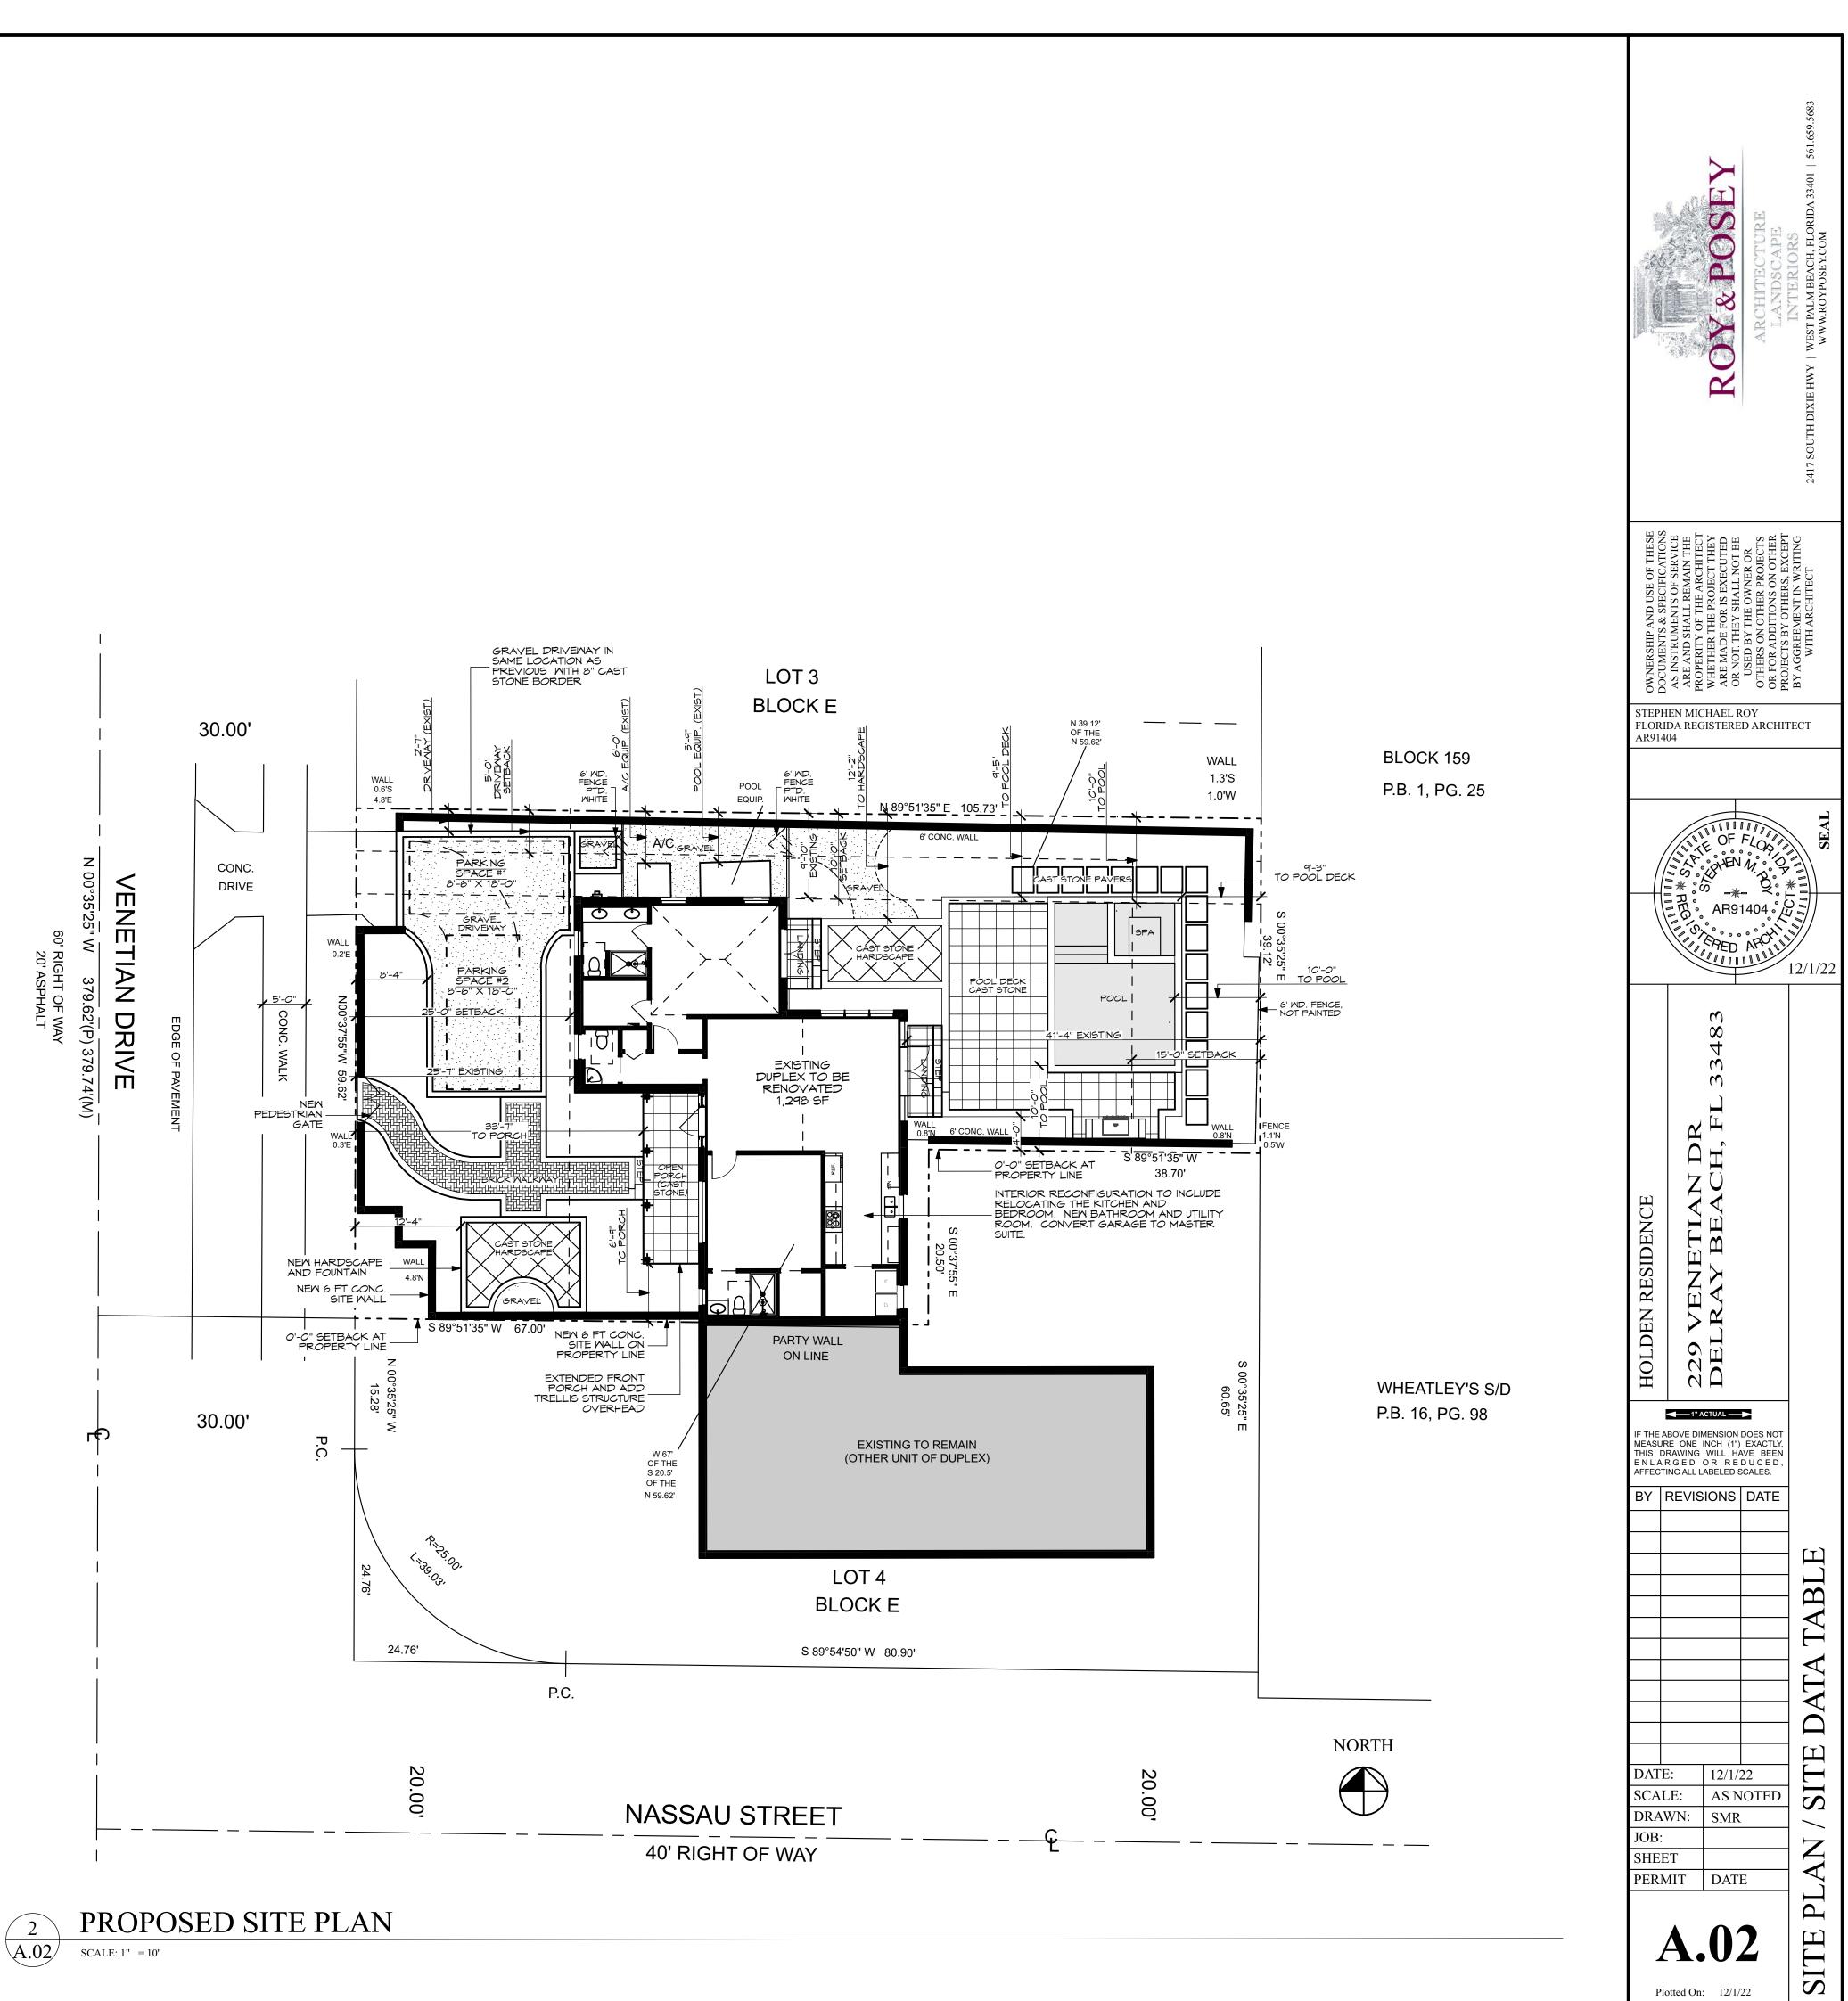

|                                       | PROJEC                                    |                                               |                                          |            |                          |                |
|---------------------------------------|-------------------------------------------|-----------------------------------------------|------------------------------------------|------------|--------------------------|----------------|
| The following information n           |                                           |                                               |                                          | t ha sh    | own on th                | e Site Plan    |
|                                       | REQUIRED/PERMITTED                        |                                               | EXISTING                                 | 100 31     |                          |                |
| FRONT SETBACK                         | -                                         | _                                             | 25'-7"                                   |            | NO CHAN                  |                |
| SIDE INTERIOR SETBACK                 | , , , , , , , , , , , , , , , , , , ,     |                                               | 9'-10"                                   | NO CHAN    | -                        |                |
| SIDE STREET SETBACK                   |                                           |                                               | )'-0"                                    |            | NO CHAN                  |                |
| REAR SETBACK                          | · · · · ·                                 |                                               | 11'-4"                                   |            | NO CHAN                  |                |
| HEIGHT/FLOORS                         |                                           |                                               | 13'-9"                                   |            | NO CHAN                  |                |
| WIDTH OF SITE                         |                                           |                                               | 59.62'                                   |            | NO CHAI                  |                |
| DEPTH OF SITE                         |                                           |                                               | 105.73'                                  |            | NO CHAI                  |                |
| FRONTAGE                              |                                           |                                               |                                          |            | NO CHAI                  |                |
| TOTAL SITE AREA                       |                                           | 59.62'<br>5,514.70 SF                         |                                          |            | NO CHAI                  |                |
| PERVIOUS/IMPERVIOUS AREA              | N/A                                       |                                               | 2,432.4 SF / 3,082.3                     | <u>0</u> E |                          | - / 3,042.4 SF |
| OPEN SPACE (LANDSCAPED)               | 25% MIN.                                  |                                               | 2,432.4 3F 7 3,082.3<br>23% (1,262.3 SF) | эг         |                          |                |
| WATER BODIES                          |                                           |                                               |                                          |            | 27% (1,52                | 7 SF)          |
| GROUND FLOOR AREA                     | N/A<br>1,000 SF                           |                                               |                                          |            | N/A                      |                |
| TOTAL FLOOR AREA                      | ,                                         |                                               | 1,298 SF                                 |            | 1,431 SF                 |                |
|                                       | 900 SF (MIN)                              |                                               | 1,298 SF                                 |            | 1,431 SF                 |                |
|                                       | 40%                                       |                                               | 25.2% (1,389 SF)                         |            | 27.0% (1,489.7 SF)       |                |
| FLOOR AREA RATIO                      | N/A                                       |                                               | 25                                       |            | .27                      |                |
| NUMBER OF DWELLING UNITS              |                                           |                                               |                                          |            | 1<br>6-12 UNITS PER ACRE |                |
| DENSITY (UNITS PER ACRE)              | 6-12 UNITS PER ACRE                       |                                               | 6-12 UNITS PER AC                        | RE         | 6-12 UNI                 | IS PER ACRE    |
|                                       | DWELLIN<br>NUMBER OF UNITS                | GU                                            | A/C SQ. FT.                              |            | TOI                      | 'AL SQ. FT.    |
| EFFICIENCY                            | INDIMIDEIX OF UNITS                       |                                               | A/C 3Q.11.                               |            | 101                      | AL 3Q. 11.     |
| 1 BEDROOM                             |                                           |                                               |                                          |            |                          |                |
| 2 BEDROOM                             | 1                                         |                                               | 1,298 SF                                 |            | 1,431 SF                 |                |
| 3 BEDROOM                             |                                           |                                               |                                          |            |                          |                |
| 4 BEDROOM                             |                                           |                                               |                                          |            |                          |                |
|                                       | PARKING SPAC                              |                                               | REQUIRED                                 | 1          |                          |                |
| USE                                   | CALCULATED AT #SPAC                       | CES                                           | S REQUIRED EX                            |            | <b>(ISTING</b>           | PROPOSEI       |
| RESIDENTIAL                           |                                           |                                               | 2                                        |            | 3                        | 2              |
|                                       |                                           |                                               |                                          |            |                          |                |
|                                       |                                           |                                               |                                          |            |                          |                |
|                                       | REGULAR SPAC                              |                                               |                                          |            |                          | 2              |
| 130% 200                              | compact space<br>of required may be compo |                                               |                                          |            |                          |                |
| (30% max.                             | HANDICAPPED SPAC                          |                                               |                                          |            |                          |                |
|                                       |                                           |                                               |                                          |            |                          |                |
|                                       | TOT                                       |                                               |                                          |            |                          | 2              |
| Number of bike racks required:        |                                           |                                               | mber of bike racks                       |            |                          |                |
| Projects within the Central Busin     |                                           |                                               |                                          |            |                          | ted in the CB  |
| Subdistrict: Central Core             | U West Atlantic Neight                    |                                               |                                          | Corrid     | or 🗆 Bec                 | h              |
| Street Designation:   Primar          |                                           |                                               |                                          |            |                          |                |
| •                                     |                                           |                                               | tic Neighborhood                         |            | -                        |                |
| Required Retail Frontage: $\Box$      | Yes 🛛 No                                  | Pro                                           | posed Architecture                       | al Style   | :                        |                |
| Building Frontage %:                  |                                           | Proposed Frontage Type:                       |                                          |            |                          |                |
| Proposed Building Composition         | :                                         | Green Building Practices Required: 🛛 Yes 🗆 No |                                          |            |                          |                |
| Civic Open Space Type: Civic Open Spa |                                           |                                               |                                          |            |                          |                |
| * *                                   | ddressing the appropriat                  |                                               |                                          |            |                          |                |

## **PROPERTY ADDRESS** 229 VENETIAN DRIVE DELRAY BEACH, FL 33483

FLOOD ZONE FLOOD ZONE: AE CITY OF DELRAY BEACH: 125102 PANEL NUMBER: 12099C 0983F EFFECTIVE DATE: 10–05–17

### LEGAL DESCRIPTION

THE NORTH 39.12 FEET OF THE NORTH 59.62 FEET AND THE WEST 67 FEET OF THE SOUTH 20.5 FEET OF THE NORTH 59.62 FEET OF LOT 4, BLOCK E, JOHN B. REID'S VILLAGE, DELRAY BEACH, FLORIDA, ACCORDING TO THE PLAT THEREOF AS RECORDED IN PLAT BOOK 21, PAGE 95 OF THE PUBLIC RECORDS OF PALM BEACH COUNTY, FLORIDA.