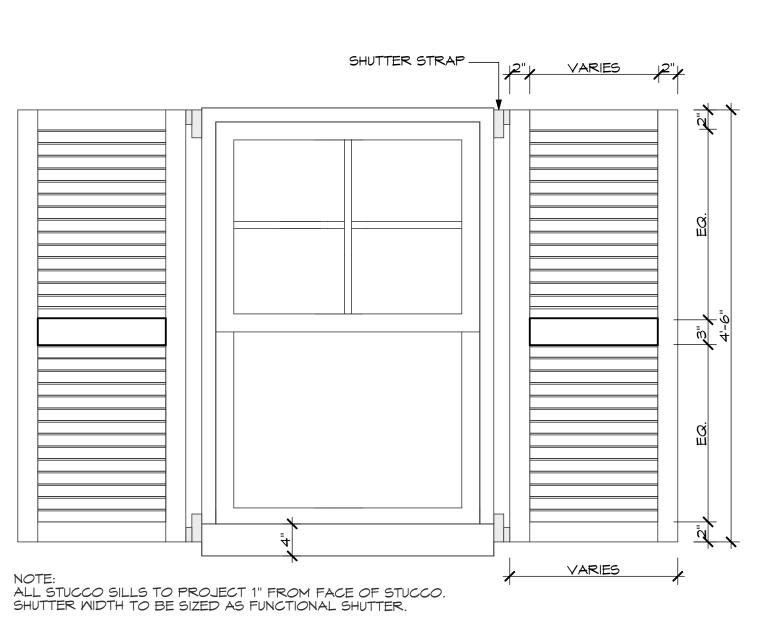

|
| D03A | 2'-8"         | 6'-8"  | LIVING/ DINING ROOM | SIDELITE   | ALUMINUM - WHITE | CLEAR, NO-TINT, NON-<br>REFLECTIVE | FULL LITE                                         | EXTERIOR DOOR      | ANDERSEN A SERIES (+65/-65 PSF) FL# 14431                                                                                  |
| D03A | 2'-8"         | 6'-8"  | LIVING/ DINING ROOM | SIDELITE   | ALUMINUM - WHITE | CLEAR, NO-TINT, NON-<br>REFLECTIVE | FULL LITE                                         | EXTERIOR DOOR      | ANDERSEN A SERIES (+65/-65 PSF) FL# 14431                                                                                  |

| )F | GL | ASS). |  |
|----|----|-------|--|
|    |    |       |  |



# SHUTTER DETAIL

A.13 SCALE: 1" = 1'-0"

3