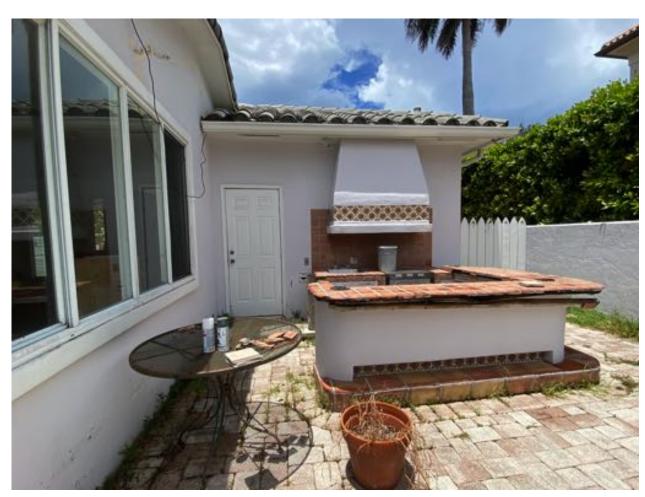

VIEW C : EXISTING NORTH EAST VIEW OF PROPERTY

VIEW D : EXISTING INTERIOR VIEW TOWARDS BACKYARD

A.10/

|      | WINDOW SCHEDULE |        |                             |                  |                                    |                                                                                                    |                                          |  |
|------|-----------------|--------|-----------------------------|------------------|------------------------------------|----------------------------------------------------------------------------------------------------|------------------------------------------|--|
| MARK | WIDTH           | HEIGHT | ТҮРЕ                        | MATERIAL         | GLASS REFLECTIVITY                 | NOTES                                                                                              | PRODUCT APPROVAL                         |  |
| W01  | 2'-0"           | 2'-10" | CASEMENT                    | ALUMINUM - WHITE | CLEAR, NO-TINT, NON-<br>REFLECTIVE |                                                                                                    | ANDERSEN A-SERIES (+/-70 PSF) FL# 15551  |  |
| W02  | 7'-4"           | 5'-0"  | DOUBLE HUNG; TRIPLE<br>SASH | ALUMINUM - WHITE | CLEAR, NO-TINT, NON-<br>REFLECTIVE | **EGRESS WINDOW - OVERALL SIZE<br>OF THREE SASH ASSEMBLY (3'-8" @<br>MIDDLE, 1'-10" @ SIDE SASHES) | ANDERSEN A SERIES (+/-70 PSF) FL# 15497  |  |
| W03  | 3'-0"           | 4'-6"  | DOUBLE HUNG                 | ALUMINUM - WHITE | CLEAR, NO-TINT, NON-<br>REFLECTIVE |                                                                                                    | ANDERSEN A SERIES (+/-70 PSF) FL# 15497  |  |
| W04  | 3'-0"           | 4'-6"  | DOUBLE HUNG                 | ALUMINUM - WHITE | CLEAR, NO-TINT, NON-<br>REFLECTIVE |                                                                                                    | ANDERSEN A SERIES (+/-70 PSF) FL# 15497  |  |
| W05  | 3'-0"           | 4'-6"  | DOUBLE HUNG                 | ALUMINUM - WHITE | CLEAR, NO-TINT, NON-<br>REFLECTIVE |                                                                                                    | ANDERSEN A SERIES (+/-70 PSF) FL# 15497  |  |
| W06  | 3'-0"           | 4'-6"  | DOUBLE HUNG                 | ALUMINUM - WHITE | CLEAR, NO-TINT, NON-<br>REFLECTIVE |                                                                                                    | ANDERSEN A SERIES (+/-70 PSF) FL# 15497  |  |
| W07  | 2'-10"          | 6'-8"  | FIXED                       | ALUMINUM - WHITE | CLEAR, NO-TINT, NON-<br>REFLECTIVE | FULL LITE                                                                                          | ANDERSEN A SERIES (+65/-65 PSF) FL# 144  |  |
| W08  | 2'-10"          | 6'-8"  | FIXED                       | ALUMINUM - WHITE | CLEAR, NO-TINT, NON-<br>REFLECTIVE | FULL LITE                                                                                          | ANDERSEN A SERIES (+65/-65 PSF) FL# 144  |  |
| W09  | 2'-10"          | 6'-8"  | FIXED                       | ALUMINUM - WHITE | CLEAR, NO-TINT, NON-<br>REFLECTIVE | FULL LITE                                                                                          | ANDERSEN A SERIES (+65/-65 PSF) FL# 1443 |  |
| W10  | 2'-10"          | 3'-4"  | DOUBLE HUNG                 | ALUMINUM - WHITE | CLEAR, NO-TINT, NON-<br>REFLECTIVE |                                                                                                    | ANDERSEN A SERIES (+/-70 PSF) FL# 15497  |  |
| W11  | 2'-10"          | 3'-4"  | DOUBLE HUNG                 | ALUMINUM - WHITE | CLEAR, NO-TINT, NON-<br>REFLECTIVE |                                                                                                    | ANDERSEN A SERIES (+/-70 PSF) FL# 15497  |  |