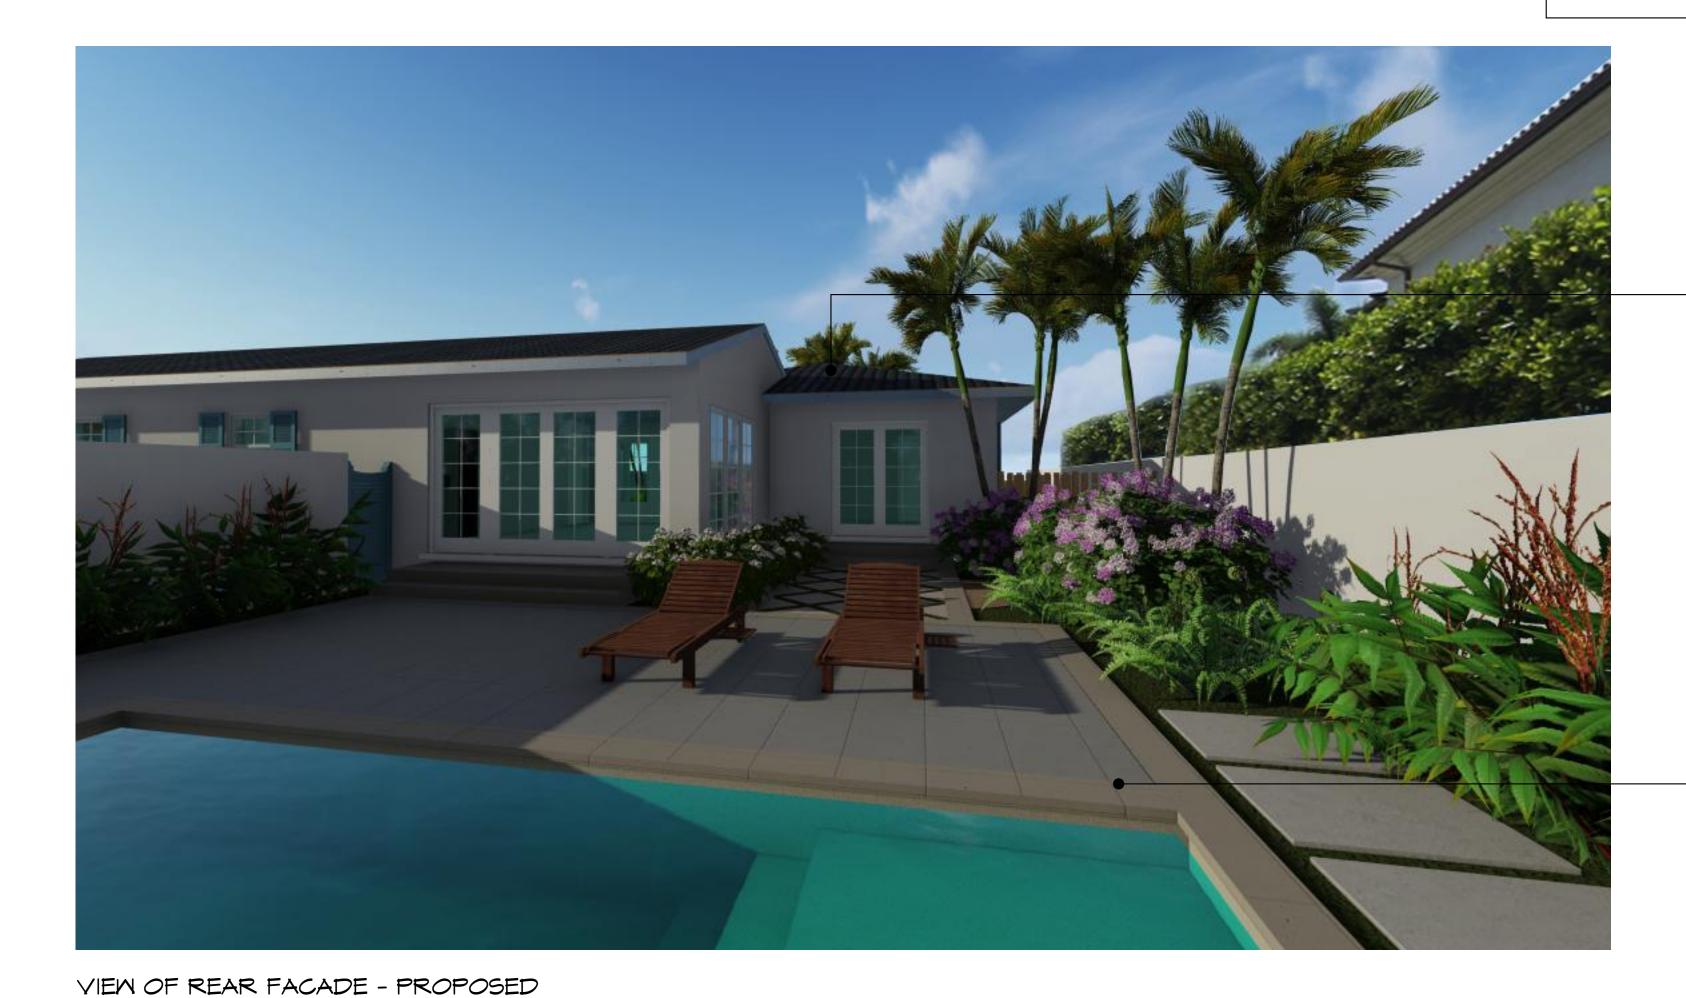

VIEW OF MAIN ENTRANCE - PROPOSED

CAST STONE PAVERS BASIS OF DESIGN: HERPEL CAST STONE COLOR: MIZNER FINISH: LIGHT SODA

RENDERINGS

COLOR

12/1/22

SMR

AS NOTED

DATE: SCALE: