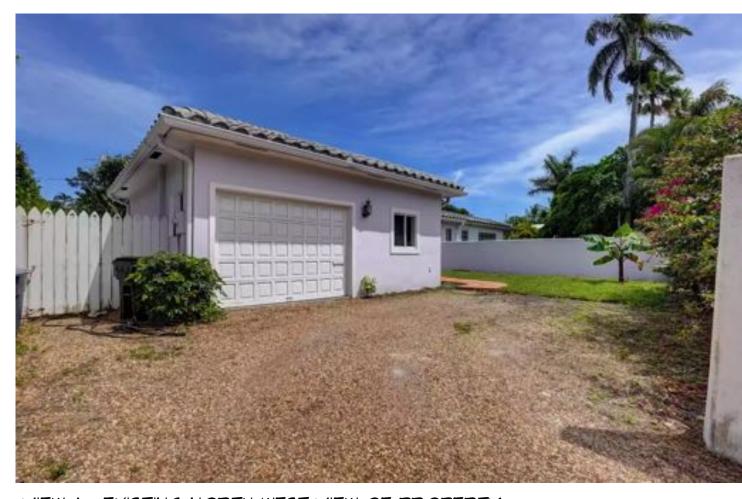

DRAWN:

PERMIT DATE

**A.08** 

Plotted On: 12/1/22

JOB: SHEET

VIEW A : EXISTING NORTH WEST VIEW OF PROPERTY

VIEW B : EXISTING SOUTH WEST VIEW OF PROPERTY

1 \A.09/

VIEW C : EXISTING NORTH EAST VIEW OF PROPERTY

VIEW D : EXISTING INTERIOR VIEW TOWARDS BACKYARD

A.10/

|      | WINDOW SCHEDULE |        |                             |                  |                                    |                                                                                                    |                                          |  |
|------|-----------------|--------|-----------------------------|------------------|------------------------------------|----------------------------------------------------------------------------------------------------|------------------------------------------|--|
| MARK | WIDTH           | HEIGHT | ТҮРЕ                        | MATERIAL         | GLASS REFLECTIVITY                 | NOTES                                                                                              | PRODUCT APPROVAL                         |  |
| W01  | 2'-0"           | 2'-10" | CASEMENT                    | ALUMINUM - WHITE | CLEAR, NO-TINT, NON-<br>REFLECTIVE |                                                                                                    | ANDERSEN A-SERIES (+/-70 PSF) FL# 15551  |  |
| W02  | 7'-4"           | 5'-0"  | DOUBLE HUNG; TRIPLE<br>SASH | ALUMINUM - WHITE | CLEAR, NO-TINT, NON-<br>REFLECTIVE | **EGRESS WINDOW - OVERALL SIZE<br>OF THREE SASH ASSEMBLY (3'-8" @<br>MIDDLE, 1'-10" @ SIDE SASHES) | ANDERSEN A SERIES (+/-70 PSF) FL# 15497  |  |
| W03  | 3'-0"           | 4'-6"  | DOUBLE HUNG                 | ALUMINUM - WHITE | CLEAR, NO-TINT, NON-<br>REFLECTIVE |                                                                                                    | ANDERSEN A SERIES (+/-70 PSF) FL# 15497  |  |
| W04  | 3'-0"           | 4'-6"  | DOUBLE HUNG                 | ALUMINUM - WHITE | CLEAR, NO-TINT, NON-<br>REFLECTIVE |                                                                                                    | ANDERSEN A SERIES (+/-70 PSF) FL# 15497  |  |
| W05  | 3'-0"           | 4'-6"  | DOUBLE HUNG                 | ALUMINUM - WHITE | CLEAR, NO-TINT, NON-<br>REFLECTIVE |                                                                                                    | ANDERSEN A SERIES (+/-70 PSF) FL# 15497  |  |
| W06  | 3'-0"           | 4'-6"  | DOUBLE HUNG                 | ALUMINUM - WHITE | CLEAR, NO-TINT, NON-<br>REFLECTIVE |                                                                                                    | ANDERSEN A SERIES (+/-70 PSF) FL# 15497  |  |
| W07  | 2'-10"          | 6'-8"  | FIXED                       | ALUMINUM - WHITE | CLEAR, NO-TINT, NON-<br>REFLECTIVE | FULL LITE                                                                                          | ANDERSEN A SERIES (+65/-65 PSF) FL# 144  |  |
| W08  | 2'-10"          | 6'-8"  | FIXED                       | ALUMINUM - WHITE | CLEAR, NO-TINT, NON-<br>REFLECTIVE | FULL LITE                                                                                          | ANDERSEN A SERIES (+65/-65 PSF) FL# 144  |  |
| W09  | 2'-10"          | 6'-8"  | FIXED                       | ALUMINUM - WHITE | CLEAR, NO-TINT, NON-<br>REFLECTIVE | FULL LITE                                                                                          | ANDERSEN A SERIES (+65/-65 PSF) FL# 1443 |  |
| W10  | 2'-10"          | 3'-4"  | DOUBLE HUNG                 | ALUMINUM - WHITE | CLEAR, NO-TINT, NON-<br>REFLECTIVE |                                                                                                    | ANDERSEN A SERIES (+/-70 PSF) FL# 15497  |  |
| W11  | 2'-10"          | 3'-4"  | DOUBLE HUNG                 | ALUMINUM - WHITE | CLEAR, NO-TINT, NON-<br>REFLECTIVE |                                                                                                    | ANDERSEN A SERIES (+/-70 PSF) FL# 15497  |  |