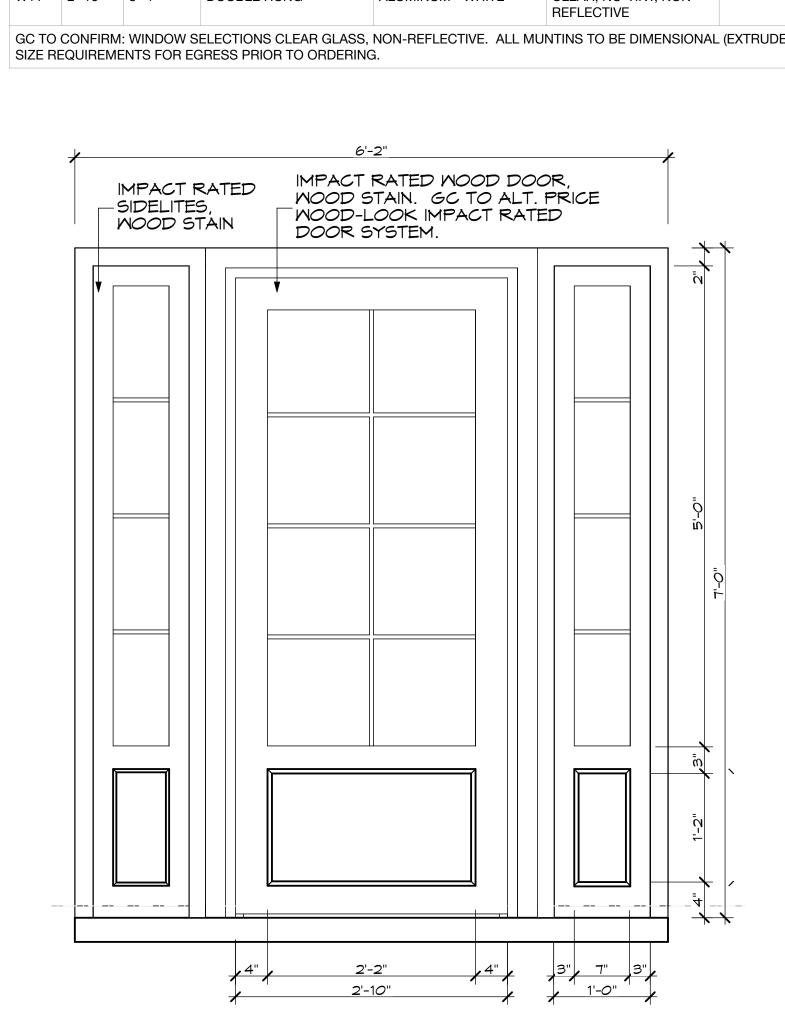

GC TO CONFIRM: DOOR SELECTIONS ARE CLEAR GLASS, NON-REFLECTIVE. ALL MUNTINS TO BE DIMENSIONAL (EXTRUDED FROM FACE OF

|      | DOOR SCHEDULE |        |                     |            |                  |                                    |                                                   |                    |                                                                                                                            |
|------|---------------|--------|---------------------|------------|------------------|------------------------------------|---------------------------------------------------|--------------------|----------------------------------------------------------------------------------------------------------------------------|
| MARK | WIDTH         | HEIGHT | LOCATION            | ТҮРЕ       | MATERIAL         | GLASS REFLECTIVITY                 | NOTES                                             | INTERIOR/ EXTERIOR | PRODUCT APPROVAL                                                                                                           |
| D01  | 2'-10"        | 6'-8"  | MAIN ENTRY          | SWING      | WOOD STAIN       | CLEAR, NO-TINT, NON-<br>REFLECTIVE | 3/4 LITE                                          | EXTERIOR DOOR      | ANDERSEN A SERIES (+65/-70 PSF) FL#<br>14285; GC TO ALT. PRICE "SIGNATURE<br>DOOR" CUSTOM WOOD IMPACT RATED<br>DOOR SYSTEM |
| D01A | 1'-0"         | 6'-8"  | MAIN ENTRY          | SIDELITE   | WOOD STAIN       | CLEAR, NO-TINT, NON-<br>REFLECTIVE | FIXED PANEL WITH 3/4<br>GLASS LITE RE: ELEVATIONS | EXTERIOR DOOR      | ANDERSEN A SERIES (+65/-65 PSF) FL# 14431                                                                                  |
| D01A | 1'-0"         | 6'-8"  | MAIN ENTRY          | SIDELITE   | WOOD STAIN       | CLEAR, NO-TINT, NON-<br>REFLECTIVE | FIXED PANEL WITH 3/4<br>GLASS LITE RE: ELEVATIONS | EXTERIOR DOOR      | ANDERSEN A SERIES (+65/-65 PSF) FL# 14431                                                                                  |
| D02  | 5'-4"         | 6'-8"  | MASTER BEDROOM      | DBL. SWING | ALUMINUM - WHITE | CLEAR, NO-TINT, NON-<br>REFLECTIVE | FULL LITE                                         | EXTERIOR DOOR      | ANDERSEN A SERIES (+65/-70 PSF) FL# 14285                                                                                  |
| D03  | 5'-4"         | 6'-8"  | LIVING/ DINING ROOM | DBL. SWING | ALUMINUM - WHITE | CLEAR, NO-TINT, NON-<br>REFLECTIVE | FULL LITE                                         | EXTERIOR DOOR      | ANDERSEN A SERIES (+65/-70 PSF) FL# 14285                                                                                  |
| D03A | 2'-8"         | 6'-8"  | LIVING/ DINING ROOM | SIDELITE   | ALUMINUM - WHITE | CLEAR, NO-TINT, NON-<br>REFLECTIVE | FULL LITE                                         | EXTERIOR DOOR      | ANDERSEN A SERIES (+65/-65 PSF) FL# 14431                                                                                  |
| D03A | 2'-8"         | 6'-8"  | LIVING/ DINING ROOM | SIDELITE   | ALUMINUM - WHITE | CLEAR, NO-TINT, NON-<br>REFLECTIVE | FULL LITE                                         | EXTERIOR DOOR      | ANDERSEN A SERIES (+65/-65 PSF) FL# 14431                                                                                  |