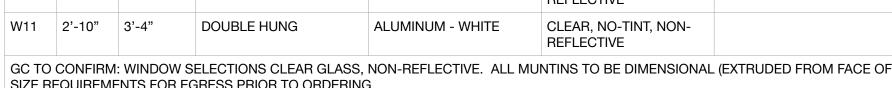

VIEW C : EXISTING NORTH EAST VIEW OF PROPERTY

VIEW D : EXISTING INTERIOR VIEW TOWARDS BACKYARD

A.10/

|      | WINDOW SCHEDULE |        |                             |                  |                                    |                                                                                                    |                                          |  |
|------|-----------------|--------|-----------------------------|------------------|------------------------------------|----------------------------------------------------------------------------------------------------|------------------------------------------|--|
| MARK | WIDTH           | HEIGHT | ТҮРЕ                        | MATERIAL         | GLASS REFLECTIVITY                 | NOTES                                                                                              | PRODUCT APPROVAL                         |  |
| W01  | 2'-0"           | 2'-10" | CASEMENT                    | ALUMINUM - WHITE | CLEAR, NO-TINT, NON-<br>REFLECTIVE |                                                                                                    | ANDERSEN A-SERIES (+/-70 PSF) FL# 15551  |  |
| W02  | 7'-4"           | 5'-0"  | DOUBLE HUNG; TRIPLE<br>SASH | ALUMINUM - WHITE | CLEAR, NO-TINT, NON-<br>REFLECTIVE | **EGRESS WINDOW - OVERALL SIZE<br>OF THREE SASH ASSEMBLY (3'-8" @<br>MIDDLE, 1'-10" @ SIDE SASHES) | ANDERSEN A SERIES (+/-70 PSF) FL# 15497  |  |
| W03  | 3'-0"           | 4'-6"  | DOUBLE HUNG                 | ALUMINUM - WHITE | CLEAR, NO-TINT, NON-<br>REFLECTIVE |                                                                                                    | ANDERSEN A SERIES (+/-70 PSF) FL# 15497  |  |
| W04  | 3'-0"           | 4'-6"  | DOUBLE HUNG                 | ALUMINUM - WHITE | CLEAR, NO-TINT, NON-<br>REFLECTIVE |                                                                                                    | ANDERSEN A SERIES (+/-70 PSF) FL# 15497  |  |
| W05  | 3'-0"           | 4'-6"  | DOUBLE HUNG                 | ALUMINUM - WHITE | CLEAR, NO-TINT, NON-<br>REFLECTIVE |                                                                                                    | ANDERSEN A SERIES (+/-70 PSF) FL# 15497  |  |
| W06  | 3'-0"           | 4'-6"  | DOUBLE HUNG                 | ALUMINUM - WHITE | CLEAR, NO-TINT, NON-<br>REFLECTIVE |                                                                                                    | ANDERSEN A SERIES (+/-70 PSF) FL# 15497  |  |
| W07  | 2'-10"          | 6'-8"  | FIXED                       | ALUMINUM - WHITE | CLEAR, NO-TINT, NON-<br>REFLECTIVE | FULL LITE                                                                                          | ANDERSEN A SERIES (+65/-65 PSF) FL# 144  |  |
| W08  | 2'-10"          | 6'-8"  | FIXED                       | ALUMINUM - WHITE | CLEAR, NO-TINT, NON-<br>REFLECTIVE | FULL LITE                                                                                          | ANDERSEN A SERIES (+65/-65 PSF) FL# 144  |  |
| W09  | 2'-10"          | 6'-8"  | FIXED                       | ALUMINUM - WHITE | CLEAR, NO-TINT, NON-<br>REFLECTIVE | FULL LITE                                                                                          | ANDERSEN A SERIES (+65/-65 PSF) FL# 1443 |  |
| W10  | 2'-10"          | 3'-4"  | DOUBLE HUNG                 | ALUMINUM - WHITE | CLEAR, NO-TINT, NON-<br>REFLECTIVE |                                                                                                    | ANDERSEN A SERIES (+/-70 PSF) FL# 15497  |  |
| W11  | 2'-10"          | 3'-4"  | DOUBLE HUNG                 | ALUMINUM - WHITE | CLEAR, NO-TINT, NON-<br>REFLECTIVE |                                                                                                    | ANDERSEN A SERIES (+/-70 PSF) FL# 15497  |  |