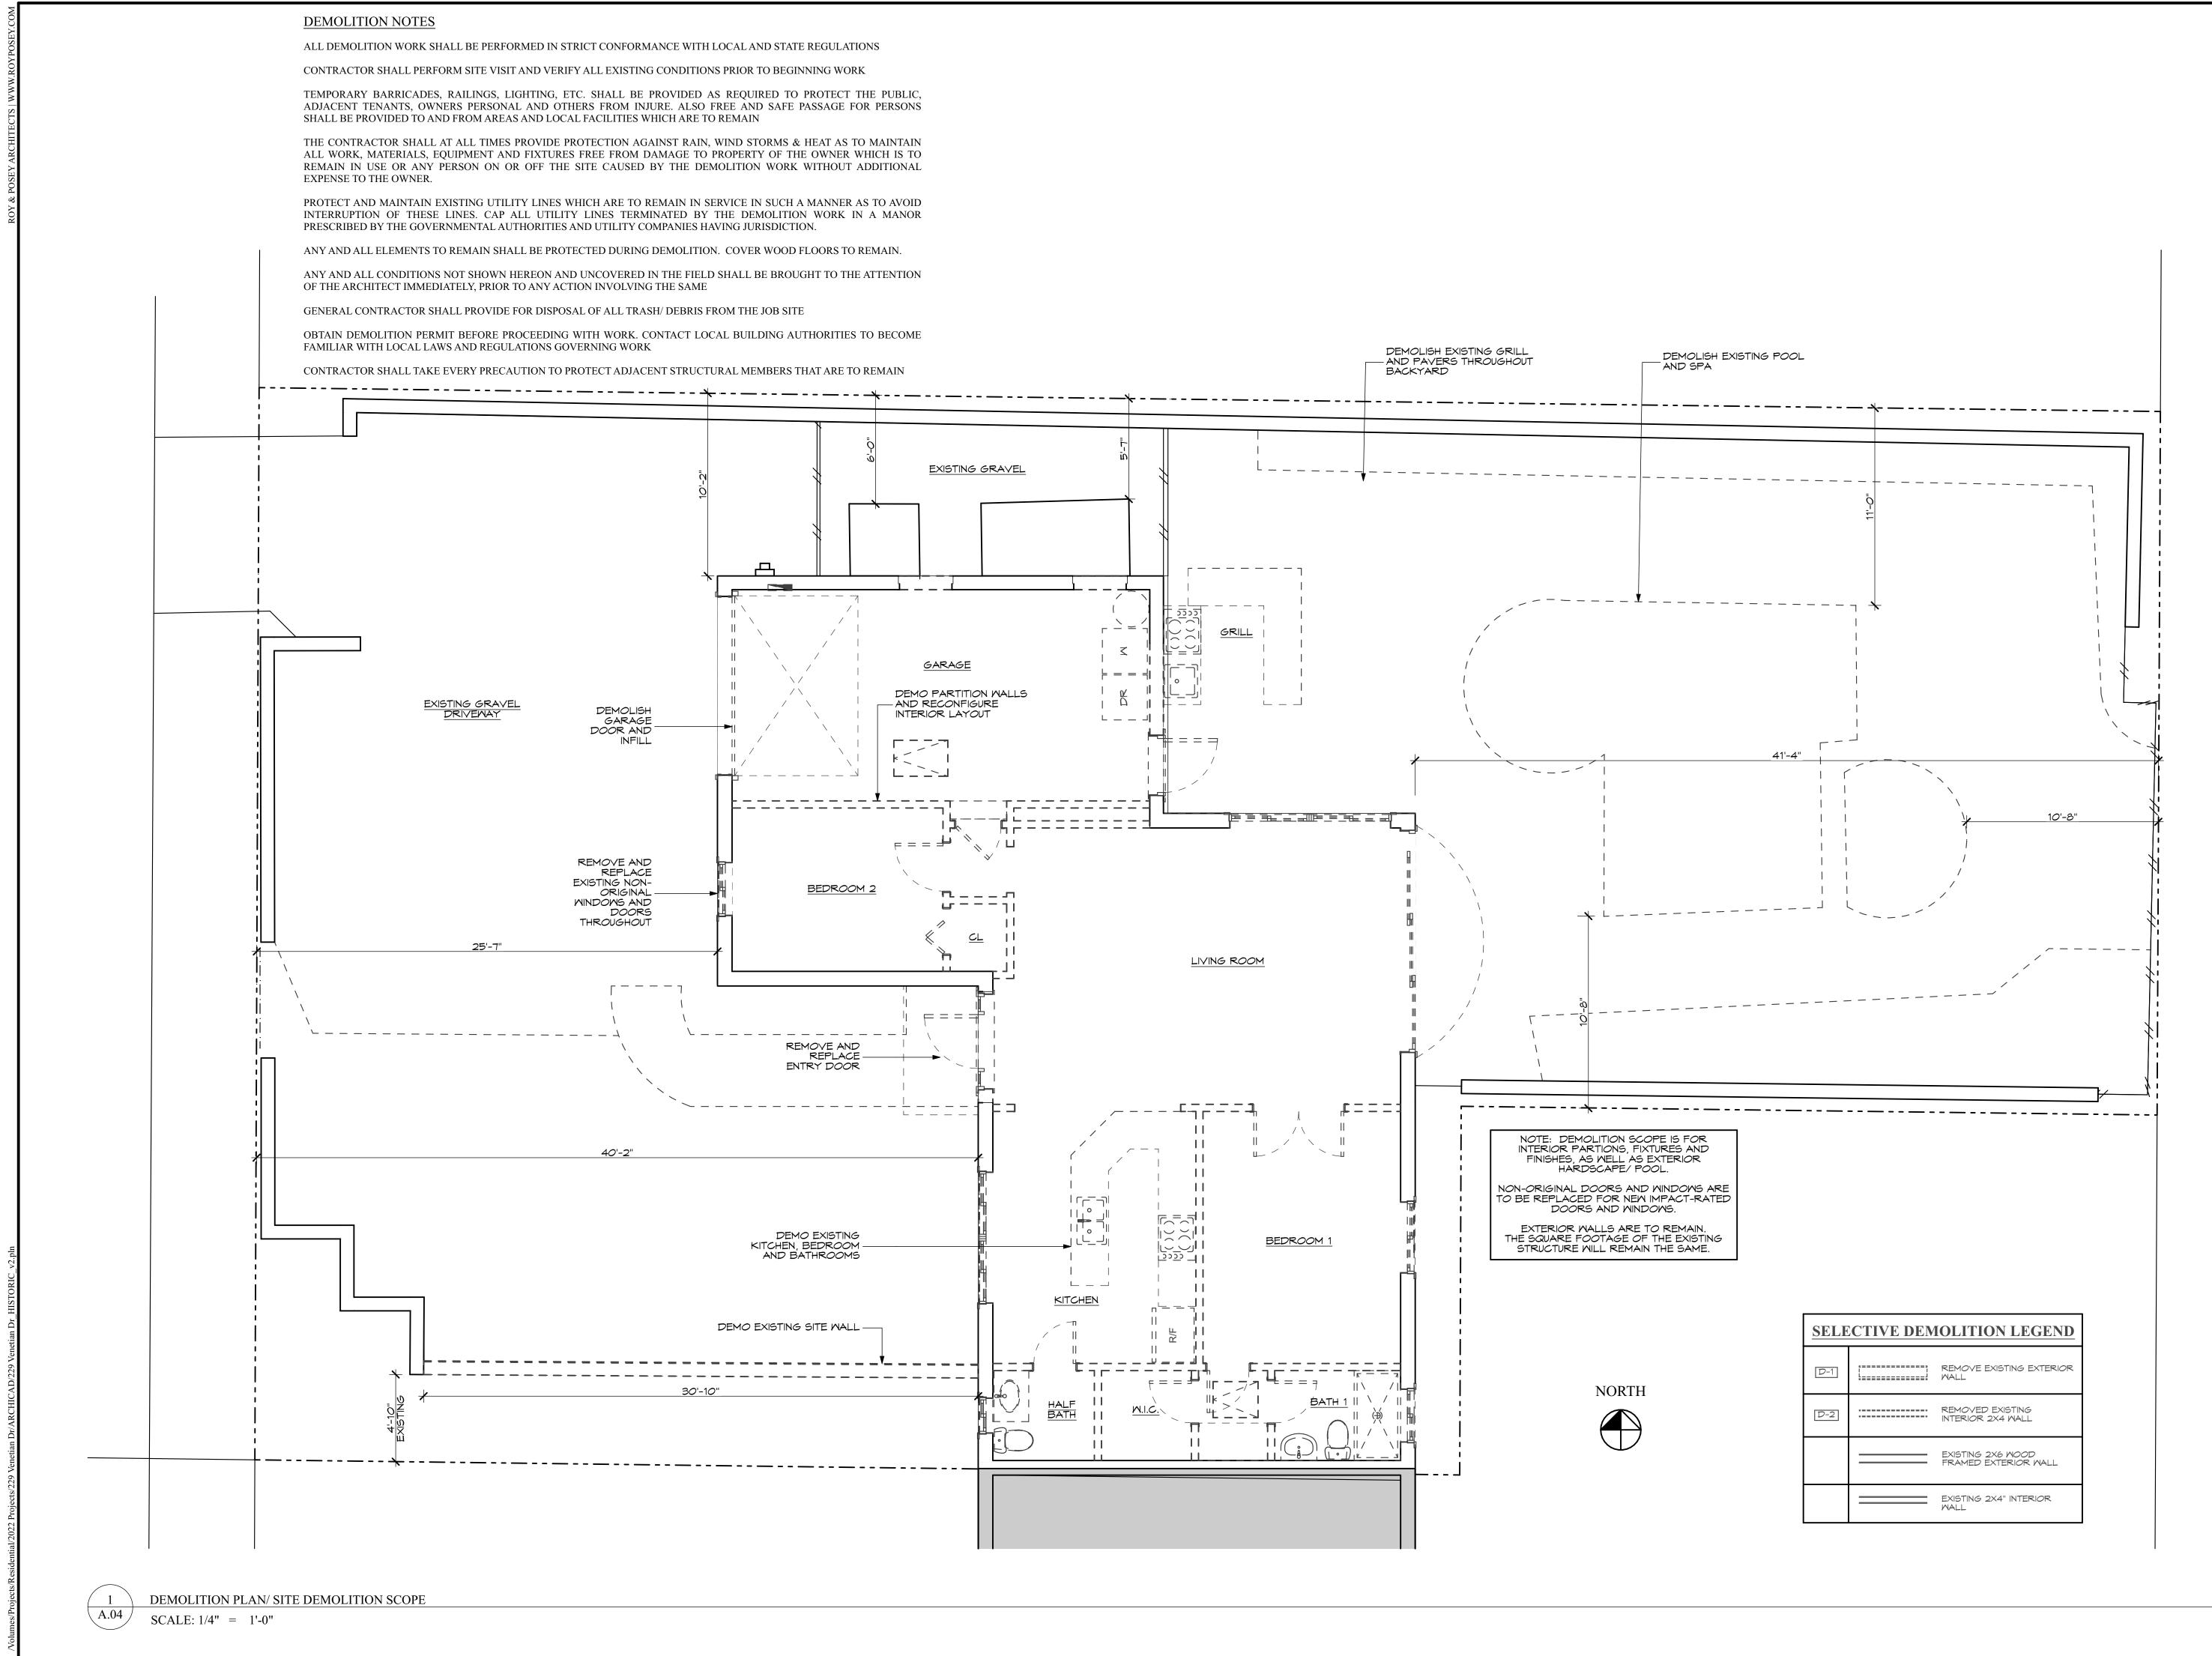

NS ARE REFERENCED TO THE FLORIDA DEPARTMENT OF TRANSPORTATION HIGH ACCURACY NETWORK, NORTH AMERICAN VERTICAL DATUM (N.A.V.D.) 1988.

FENCE OWNERSHIP NOT DETERMINED.

### CERTIFICATION

I HEREBY CERTIFY THAT I MADE THIS SURVEY AND THAT IT IS TRUE AND CORRECT TO THE BEST OF MY KNOWLEDGE AND BELIEF.



**REVISIONS:** 1.) UPDATE/TOPO 10-18-22 2.) CHANGE TO 10 SCALE 10-21-22



## Boundary Survey for LOUSIE HOLDEN



# BLOCK 159 P.B. 1, PG. 25

WHEATLEY'S S/D P.B. 16, PG. 98

**LEGEND:** • = IRON ROD AS NOTED CONC. = CONCRETE ASPH. = ASPHALT (P) = PLAT(M) = MEASURED  $\emptyset$  = wood utility pole water meter 💢 = FIRE HYDRANT = CATCH BASIN SPOT ELEVATION

PREPARED BY:

Bob Buggee, Inc. the "SURVEYOR" P.O. BOX 243887

BOYNTON BEACH, FLORIDA, 33424 SURVEY & MAPPING BUSINESS #7890 561-732-7877









nes/Projects/Residential/2022 Projects/229 Venetian Dr/ARCHICAD/229 Venetian Dr\_HISTORIC\_v2.pln













VIEW OF MAIN ENTRANCE - PROPOSED













CAST STONE PAVERS BASIS OF DESIGN: HERPEL CAST STONE COLOR: MIZNER FINISH: LIGHT SODA

RENDERINGS

COLOR

12/1/22

SMR

AS NOTED

DATE: SCALE:

DRAWN:

PERMIT DATE

**A.08** 

Plotted On: 12/1/22

JOB: SHEET



VIEW A : EXISTING NORTH WEST VIEW OF PROPERTY



VIEW B : EXISTING SOUTH WEST VIEW OF PROPERTY





1 \A.09/







VIEW C : EXISTING NORTH EAST VIEW OF PROPERTY



VIEW D : EXISTING INTERIOR VIEW TOWARDS BACKYARD







A.10/



















|      | WINDOW SCHEDULE |        |                             |                  |                                    |