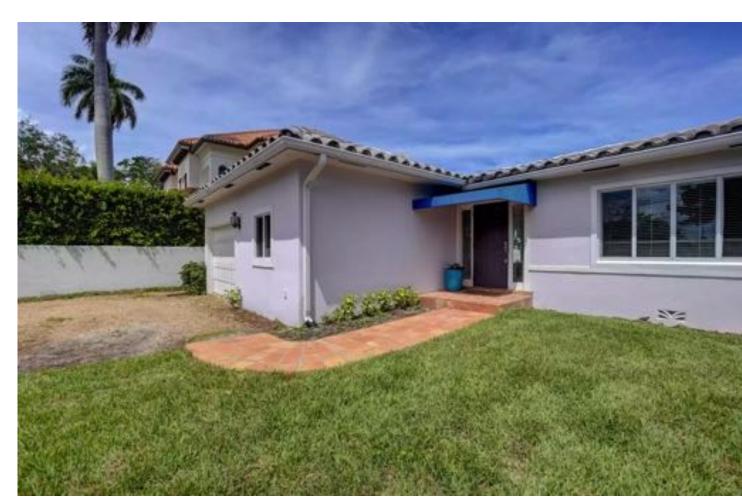

DRAWN:

PERMIT DATE

**A.08** 

Plotted On: 12/1/22

JOB: SHEET

VIEW A : EXISTING NORTH WEST VIEW OF PROPERTY

VIEW B : EXISTING SOUTH WEST VIEW OF PROPERTY

1 \A.09/

VIEW C : EXISTING NORTH EAST VIEW OF PROPERTY

VIEW D : EXISTING INTERIOR VIEW TOWARDS BACKYARD

A.10/

|      | WINDOW SCHEDULE |        |                             |                  |                                    |                                                                                                    |                                          |  |
|------|-----------------|--------|-----------------------------|------------------|------------------------------------|----------------------------------------------------------------------------------------------------|------------------------------------------|--|
| MARK | WIDTH           | HEIGHT | ТҮРЕ                        | MATERIAL         | GLASS REFLECTIVITY                 | NOTES                                                                                              | PRODUCT APPROVAL                         |  |
| W01  | 2'-0"           | 2'-10" | CASEMENT                    | ALUMINUM - WHITE | CLEAR, NO-TINT, NON-<br>REFLECTIVE |                                                                                                    | ANDERSEN A-SERIES (+/-70 PSF) FL# 15551  |  |
| W02  | 7'-4"           | 5'-0"  | DOUBLE HUNG; TRIPLE<br>SASH | ALUMINUM - WHITE | CLEAR, NO-TINT, NON-<br>REFLECTIVE | **EGRESS WINDOW - OVERALL SIZE<br>OF THREE SASH ASSEMBLY (3'-8" @<br>MIDDLE, 1'-10" @ SIDE SASHES) | ANDERSEN A SERIES (+/-70 PSF) FL# 15497  |  |
| W03  | 3'-0"           | 4'-6"  | DOUBLE HUNG                 | ALUMINUM - WHITE | CLEAR, NO-TINT, NON-<br>REFLECTIVE |                                                                                                    | ANDERSEN A SERIES (+/-70 PSF) FL# 15497  |  |
| W04  | 3'-0"           | 4'-6"  | DOUBLE HUNG                 | ALUMINUM - WHITE | CLEAR, NO-TINT, NON-<br>REFLECTIVE |                                                                                                    | ANDERSEN A SERIES (+/-70 PSF) FL# 15497  |  |
| W05  | 3'-0"           | 4'-6"  | DOUBLE HUNG                 | ALUMINUM - WHITE | CLEAR, NO-TINT, NON-<br>REFLECTIVE |                                                                                                    | ANDERSEN A SERIES (+/-70 PSF) FL# 15497  |  |
| W06  | 3'-0"           | 4'-6"  | DOUBLE HUNG                 | ALUMINUM - WHITE | CLEAR, NO-TINT, NON-<br>REFLECTIVE |                                                                                                    | ANDERSEN A SERIES (+/-70 PSF) FL# 15497  |  |
| W07  | 2'-10"          | 6'-8"  | FIXED                       | ALUMINUM - WHITE | CLEAR, NO-TINT, NON-<br>REFLECTIVE | FULL LITE                                                                                          | ANDERSEN A SERIES (+65/-65 PSF) FL# 144  |  |
| W08  | 2'-10"          | 6'-8"  | FIXED                       | ALUMINUM - WHITE | CLEAR, NO-TINT, NON-<br>REFLECTIVE | FULL LITE                                                                                          | ANDERSEN A SERIES (+65/-65 PSF) FL# 144  |  |
| W09  | 2'-10"          | 6'-8"  | FIXED                       | ALUMINUM - WHITE | CLEAR, NO-TINT, NON-<br>REFLECTIVE | FULL LITE                                                                                          | ANDERSEN A SERIES (+65/-65 PSF) FL# 1443 |  |
| W10  | 2'-10"          | 3'-4"  | DOUBLE HUNG                 | ALUMINUM - WHITE | CLEAR, NO-TINT, NON-<br>REFLECTIVE |                                                                                                    | ANDERSEN A SERIES (+/-70 PSF) FL# 15497  |  |
| W11  | 2'-10"          | 3'-4"  | DOUBLE HUNG                 | ALUMINUM - WHITE | CLEAR, NO-TINT, NON-<br>REFLECTIVE |                                                                                                    | ANDERSEN A SERIES (+/-70 PSF) FL# 15497  |  |