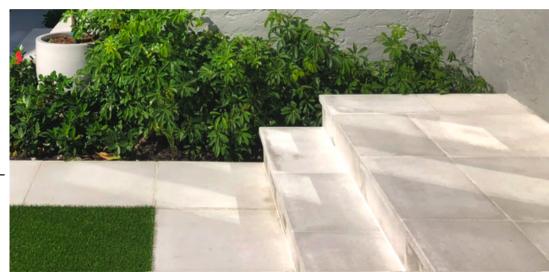

VIEW OF MAIN ENTRANCE - PROPOSED

CAST STONE PAVERS BASIS OF DESIGN: HERPEL CAST STONE COLOR: MIZNER FINISH: LIGHT SODA

RENDERINGS

COLOR

12/1/22

SMR

AS NOTED

DATE: SCALE: