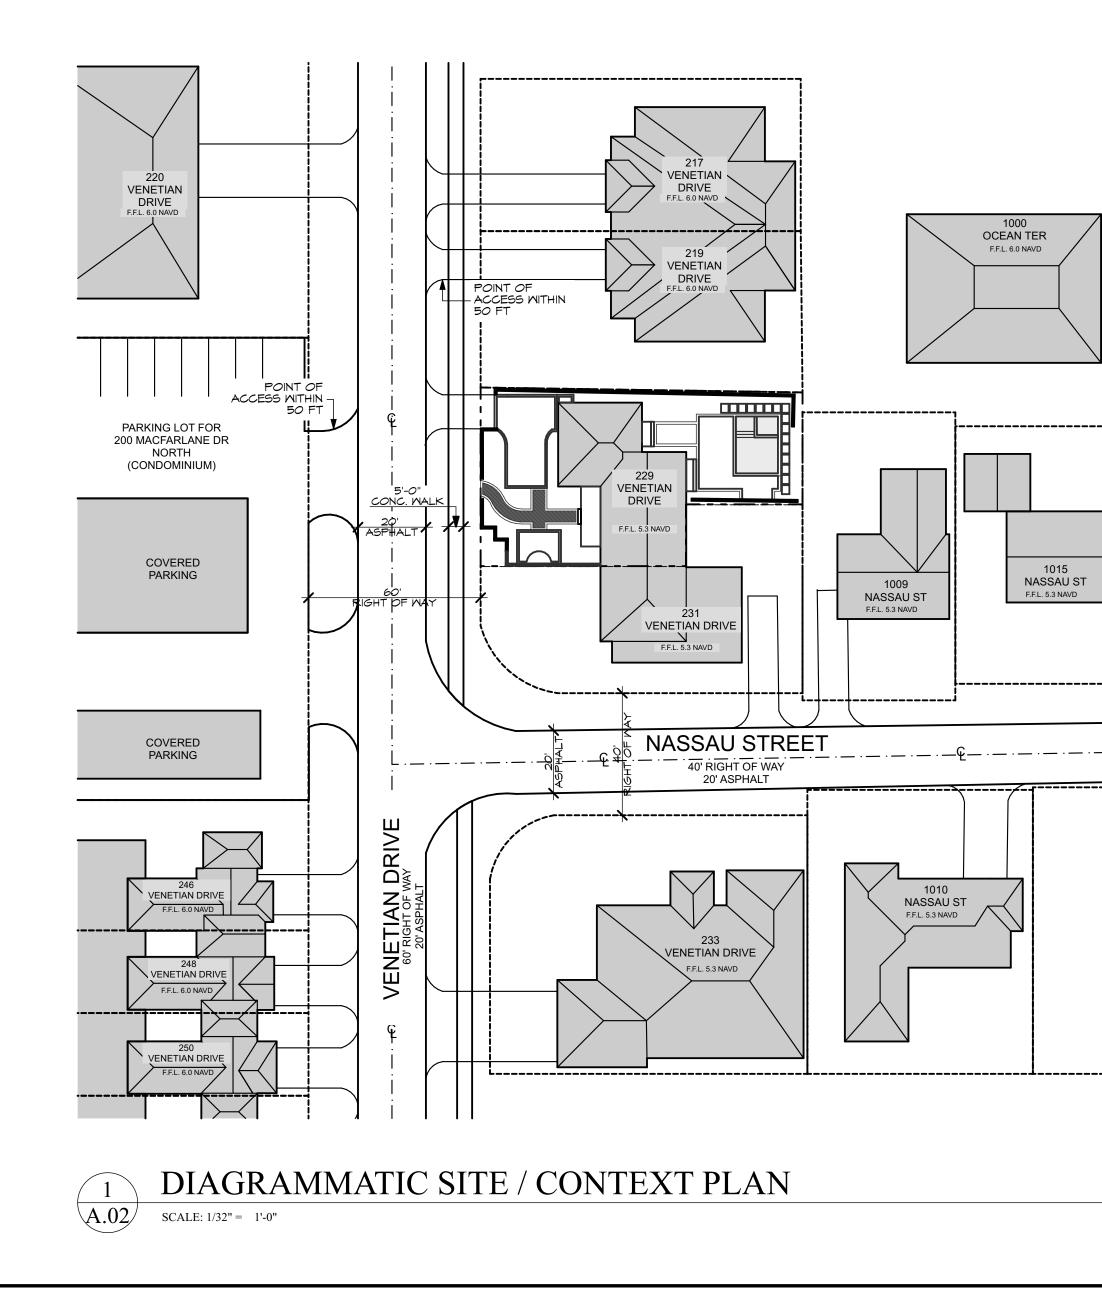

## **PROPERTY ADDRESS** 229 VENETIAN DRIVE DELRAY BEACH, FL 33483

FLOOD ZONE FLOOD ZONE: AE CITY OF DELRAY BEACH: 125102 PANEL NUMBER: 12099C 0983F EFFECTIVE DATE: 10–05–17