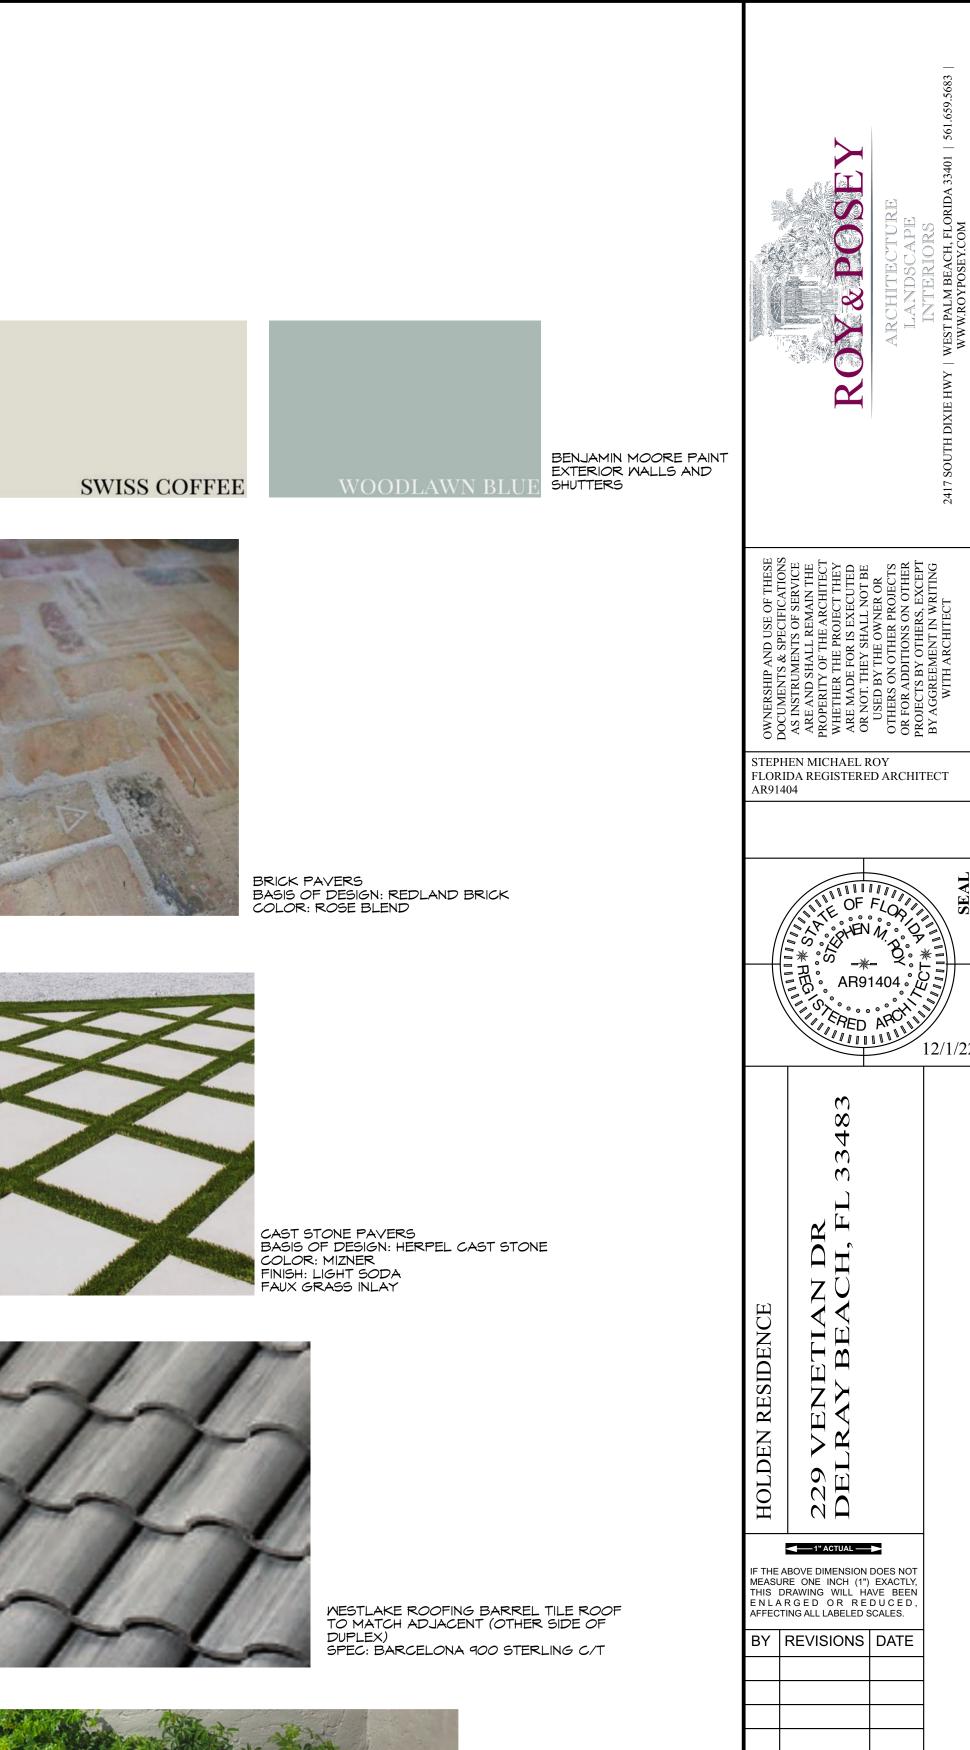

VIEW OF MAIN ENTRANCE - PROPOSED

CAST STONE PAVERS BASIS OF DESIGN: HERPEL CAST STONE COLOR: MIZNER FINISH: LIGHT SODA

RENDERINGS

COLOR

12/1/22

SMR

AS NOTED

DATE: SCALE: