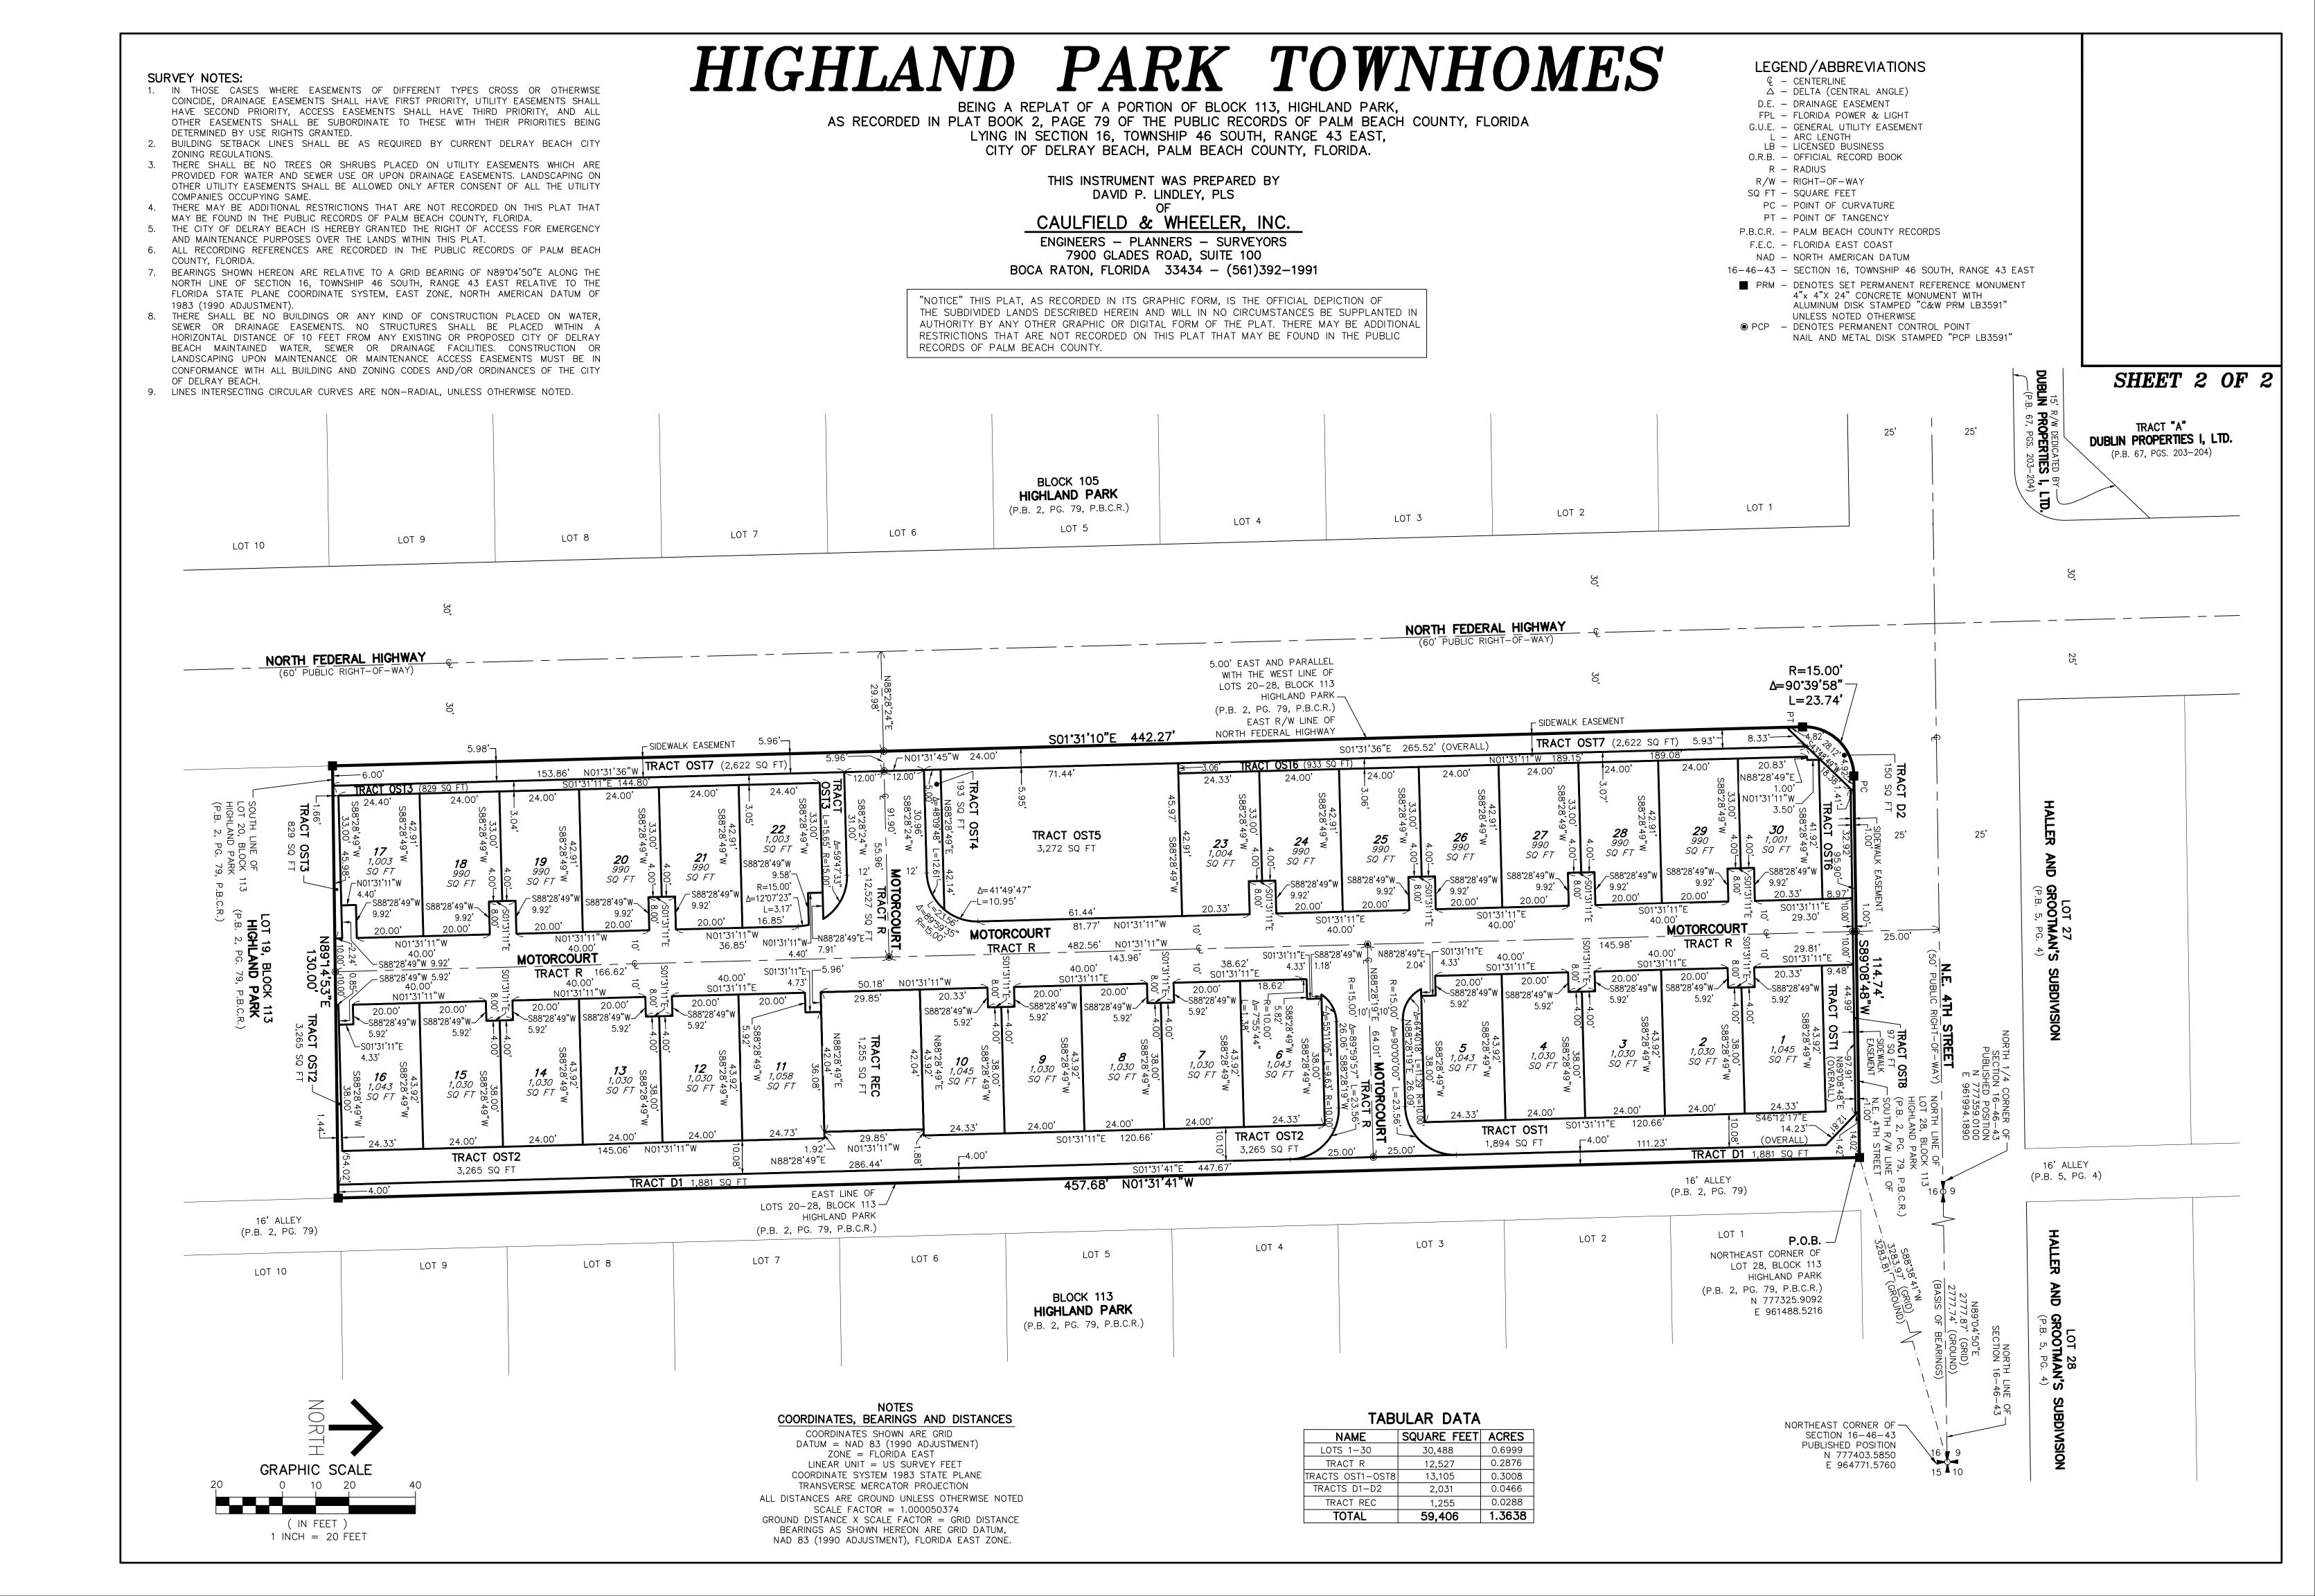

BEGINNING AT THE NORTHEAST CORNER OF LOT 28. BLOCK 113 OF SAID HIGHLAND PARK: SAID POINT BEING RIGHT-OF-WAY LINE OF NORTHEAST 4TH STREET AND BEING ON THE NORTH LINE OF LOT 28 OF SAID BLOC ALONG SAID SOUTH RIGHT-OF-WAY LINE AND NORTH LINE, S89'08'48"W, A DISTANCE OF 114.74 FEET TO A P TO THE LEFT, A RADIAL DISTANCE OF 15.00 FEET; THENCE SOUTHWESTERLY ALONG THE ARC, THROUGH A OF 90°39'58", A DISTANCE OF 23.74 FEET TO A POINT ON A LINE THAT IS 5.00 FEET EAST OF (AS MEASI ANGLES) AND PARALLEL WITH THE WEST LINE OF LOTS 20 THROUGH 28 OF SAID BLOCK 113 AND EAST RIGH OF NORTH FEDERAL HIGHWAY; THENCE ALONG SAID PARALLEL LINE AND EAST RIGHT-OF-WAY LINE, S01°31'10 OF 442.27 FEET TO A POINT OF INTERSECTION WITH THE SOUTH LINE OF LOT 20 OF SAID BLOCK 113; THEN SOUTH LINE, N89"14'53"E, A DISTANCE OF 130.00 FEET TO A POINT OF INTERSECTION WITH THE EAST LIN THROUGH 28 OF SAID BLOCK 113: THENCE ALONG SAID EAST LINE, NO1°31'41"W, A DISTANCE OF 457.68 FEET OF BEGINNING.

CONTAINING 59,406 SQUARE FEET, OR 1.3638 ACRES, MORE OR LESS.

HAVE CAUSED SAID LANDS TO BE SURVEYED AND PLATTED AS SHOWN HEREON AS HIGHLAND PARK TO FURTHER DEDICATES AS FOLLOWS:

## TABULAR DATA

| NAME             | SQUARE FEET | ACRES  |
|------------------|-------------|--------|
| LOTS 1-30        | 30,488      | 0.6999 |
| TRACT R          | 12,527      | 0.2876 |
| TRACTS OST1-OST8 | 13,105      | 0.3008 |
| TRACTS D1-D2     | 2,031       | 0.0466 |
| TRACT REC        | 1,255       | 0.0288 |
| TOTAL            | 59,406      | 1.3638 |