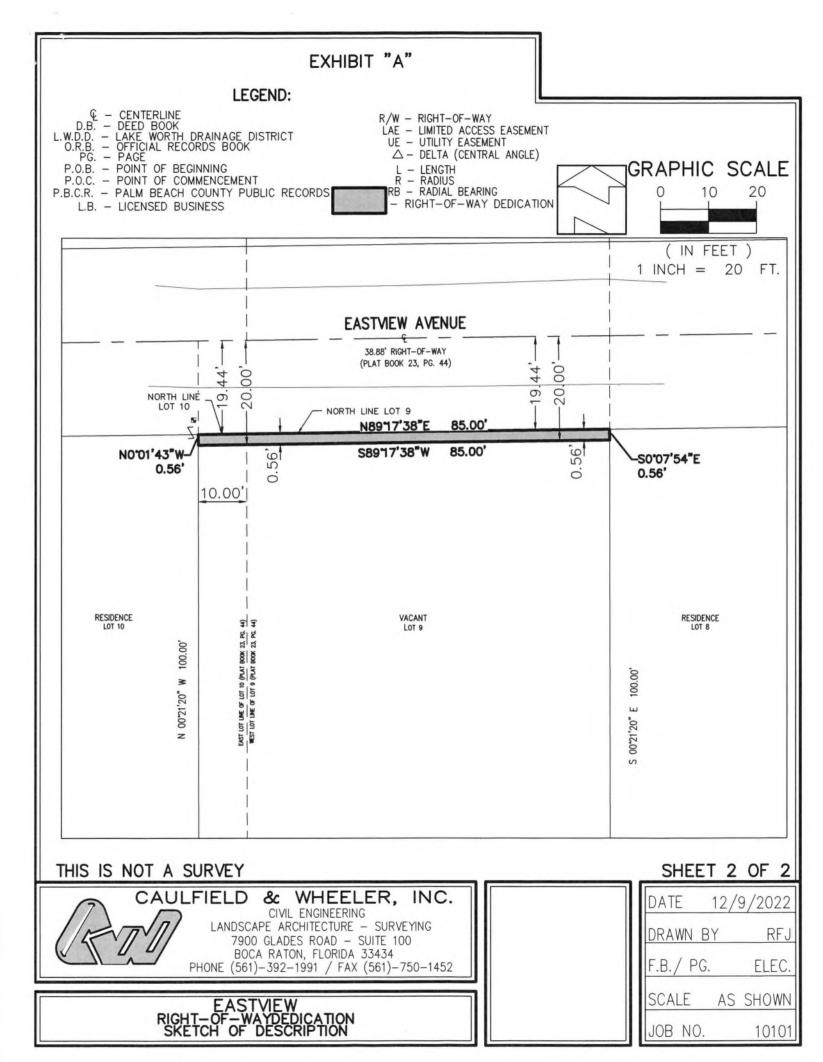

EXHIBIT "A"

LEGEND:

**G** - CENTERLINE

D.B. – DEED BOOK L.W.D.D. – LAKE WORTH DRAINAGE DISTRICT O.R.B. – OFFICIAL RECORDS BOOK PG. – PAGE

P.O.B. - POINT OF BEGINNING P.O.C. - POINT OF COMMENCEMENT

P.B.C.R. - PALM BEACH COUNTY PUBLIC RECORDS

L.B. - LICENSED BUSINESS

EXHIBIT "A"

R/W - RIGHT-OF-WAY

LAE - LIMITED ACCESS EASEMENT

UE - UTILITY EASEMENT

△ - DELTA (CENTRAL ANGLE)

L – LENGTH R – RADIUS RB – RADIAL BEARING

RIGHT-OF-WAY DEDICATION

## DESCRIPTION

THE NORTH 0.56 FEET OF LOT 9 AND NORTH 0.56' OF THE EAST 10 FEET OF LOT 10, EASTVIEW, ACCORDING TO THE PLAT THEREOF ON FILE IN THE OFFICE OF THE CLERK OF THE CIRCUIT COURT IN AND FOR PALM BEACH COUNTY, FLORIDA, RECORDED IN PLAT BOOK 23, PAGE 44.

SAID LANDS SITUATE IN THE CITY OF DELRAY BEACH, PALM BEACH COUNTY, FLORIDA AND CONTAINING 47.67 SQ. FT. / 0.001 ACRES, MORE OR LESS.

SUBJECT TO EASEMENTS, RESTRICTIONS, RESERVATIONS, COVENANTS, AND RIGHTS-OF-WAY OF RECORD.