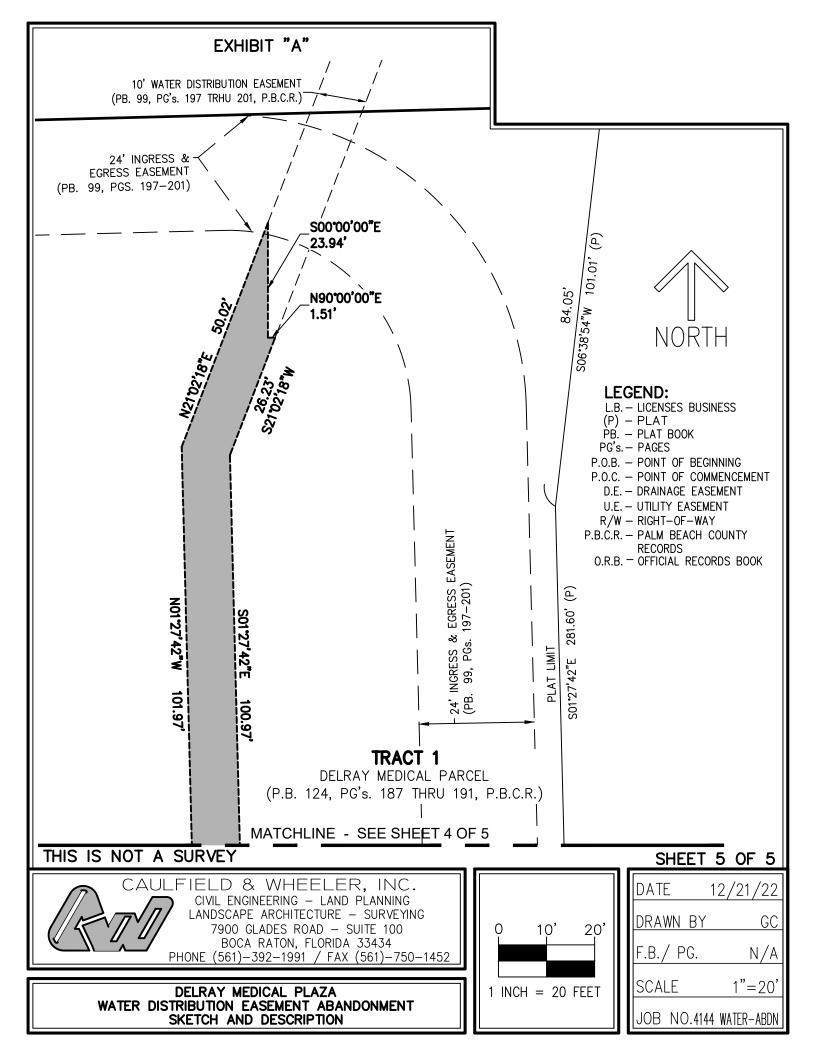

THENCE ON SAID SIDELINE OF 10.00 FOOT WIDE WATER DISTRIBUTION EASEMENT THE FOLLOWING EIGHT (8) COURSES AND DISTANCES: THENCE (1) NORTH 88'32'18" EAST, A DISTANCE OF 198.15 FEET; THENCE (2) NORTH 09'50'54" EAST, A DISTANCE OF 111.82 FEET; THENCE (3) NORTH 80'09'06" WEST, A DISTANCE OF 17.90 FEET; THENCE (4) NORTH 09'50'54" EAST, A DISTANCE OF 10.00 FEET; THENCE (5) SOUTH 80'09'06" EAST, A DISTANCE OF 17.90 FEET; THENCE (6) NORTH 09'50'54" EAST, A DISTANCE OF 8.75 FEET; THENCE (7) NORTH 01'27'42" WEST, A DISTANCE OF 101.97 FEET; THENCE (8) NORTH 21'02'18" EAST, A DISTANCE OF 50.02 FEET; THENCE SOUTH 00'00'00" EAST, A DISTANCE OF 23.94 FEET; THENCE NORTH 90'00'00" EAST, A DISTANCE OF 1.51 FEET TO A POINT ON SAID SIDELINE; THENCE ON SAID SIDELINE OF 10.00 FOOT WIDE WATER DISTRIBUTION EASEMENT THE FOLLOWING FOURTH (4) COURSES AND DISTANCES: THENCE (1) SOUTH 21'02'18" WEST, A DISTANCE OF 26.23 FEET; THENCE (2) SOUTH 01'27'42" EAST, A DISTANCE OF 100.97 FEET; THENCE (3) SOUTH 09'50'54" WEST, A DISTANCE OF 139.76 FEET; THENCE (4) SOUTH 88'32'18" WEST, A DISTANCE OF 100.97 FEET; THENCE (4) SOUTH 88'32'18" WEST, A DISTANCE OF 100.97 FEET; THENCE (4) SOUTH 68'32'18" WEST, A DISTANCE OF 100.97 FEET; THENCE (4) SOUTH 69'50'54" WEST, A DISTANCE OF 139.76 FEET; THENCE (4) SOUTH 09'50'218" WEST, A DISTANCE OF 139.76 FEET; THENCE (4) SOUTH 09'50'218" WEST, A DISTANCE OF 100.97 FEET; THENCE (4) SOUTH 69'50'218" WEST, A DISTANCE OF 139.76 FEET; THENCE (4) SOUTH 09'50'218" WEST, A DISTANCE OF 139.76 FEET; THENCE (4) SOUTH 09'50'218" WEST, A DISTANCE OF 130.79 FEET TO POINT OF BEGINNING.

SAID LANDS LYING IN THE CITY OF DELRAY BEACH, PALM BEACH COUNTY, FLORIDA, CONTAINING 4,883 SQUARE FEET OR 0.1121 ACRE, MORE OR LESS.