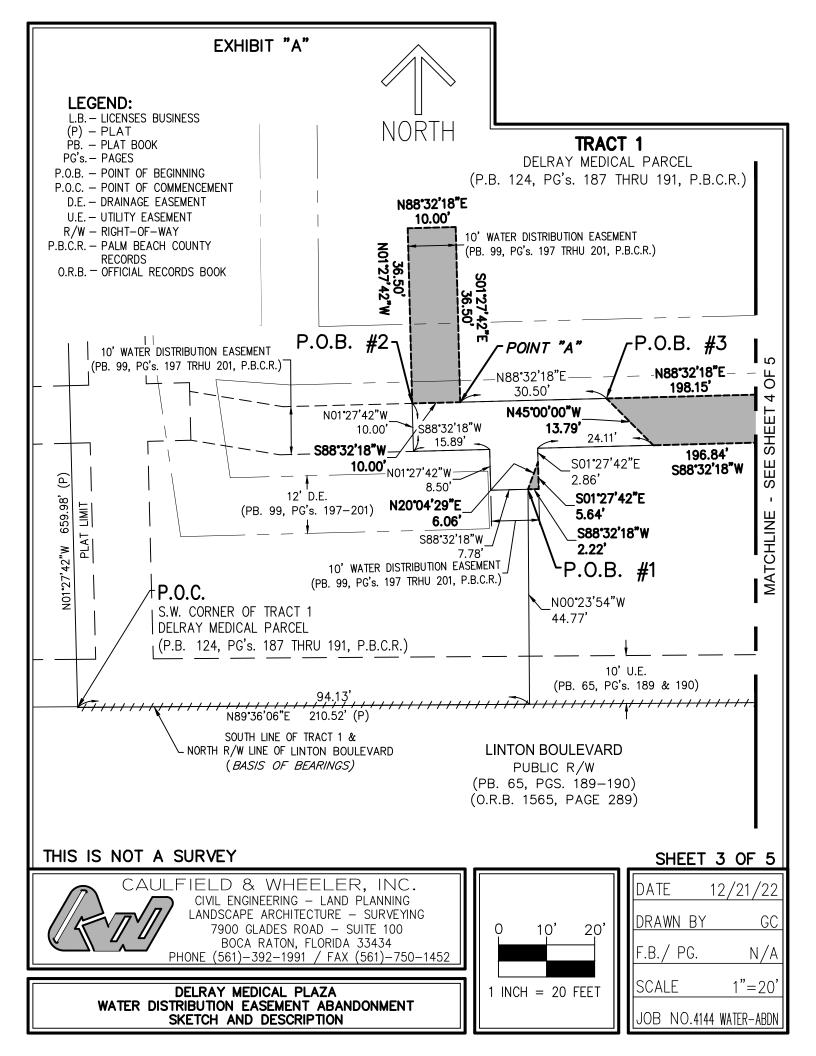

COMMENCING AT THE SOUTHWEST CORNER OF TRACT 1, DELRAY MEDICAL PARCEL; THENCE NORTH 89'36'06" EAST ALONG THE SOUTH LINE OF SAID TRACT 1, A DISTANCE OF 94.13 FEET; THENCE NORTH 00'23'54" WEST, A DISTANCE OF 44.77 FEET TO A POINT ON THE SIDELINE OF SAID 10.00 FOOT WIDE WATER DISTRIBUTION EASEMENT AND POINT OF BEGINNING #1; THENCE NORTH 20'04'29" EAST, A DISTANCE OF 6.06 FEET TO A POINT ON THE SIDELINE OF SAID 10.00 FOOT WIDE WATER DISTRIBUTION EASEMENT; THENCE SOUTH 01'27'42" EAST ON SAID SIDELINE, A DISTANCE OF 5.64 FEET; THENCE SOUTH 88'32'18" WEST ON SAID SIDELINE, A DISTANCE OF 2.22 FEET TO POINT OF BEGINNING #1.

## TOGETHER WITH:

COMMENCING AT SAID POINT OF BEGINNING #1; THENCE ON SAID SIDELINE OF 10.00 FOOT WIDE WATER DISTRIBUTION EASEMENT THE FOLLOWING THREE (3) COURSES AND DISTANCES: THENCE (1) SOUTH 88°32'18" WEST, A DISTANCE OF 7.78 FEET; THENCE (2) NORTH 01°27'42" WEST, A DISTANCE OF 8.50 FEET; THENCE (3) SOUTH 88°32'18" WEST, A DISTANCE OF 15.89 FEET; THENCE NORTH 01°27'42" WEST, A DISTANCE OF 10.00 FEET TO A POINT ON THE

## DESCRIPTION: (CONTINUED)

SIDELINE OF SAID 10.00 FOOT WIDE WATER DISTRIBUTION EASEMENT AND POINT OF BEGINNING #2; THENCE ON SAID SIDELINE OF 10.00 FOOT WIDE WATER DISTRIBUTION EASEMENT THE FOLLOWING THREE (3) COURSES AND DISTANCES: THENCE (1) NORTH 01°27'42" WEST, A DISTANCE OF 36.50 FEET; THENCE (2) NORTH 88°32'18" EAST, A DISTANCE OF 10.00 FEET; THENCE (3) SOUTH 01°27'42" EAST, A DISTANCE OF 36.50 FEET TO REFERENCE POINT "A"; THENCE SOUTH 88°32'18" WEST, A DISTANCE OF 10.00 FEET TO THE POINT OF BEGINNING #2.

SAID LANDS LYING IN THE CITY OF DELRAY BEACH, PALM BEACH COUNTY, FLORIDA, CONTAINING 365 SQUARE FEET OR 0.0084 ACRE, MORE OR LESS.

#### TOGETHER WITH:

COMMENCING AT SAID REFERENCE POINT "A"; THENCE NORTH 88°32'18" EAST ON SAID SIDELINE OF 10.00 FOOT WIDE WATER DISTRIBUTION EASEMENT, A DISTANCE OF 30.50 FEET TO POINT OF BEGINNING #3;