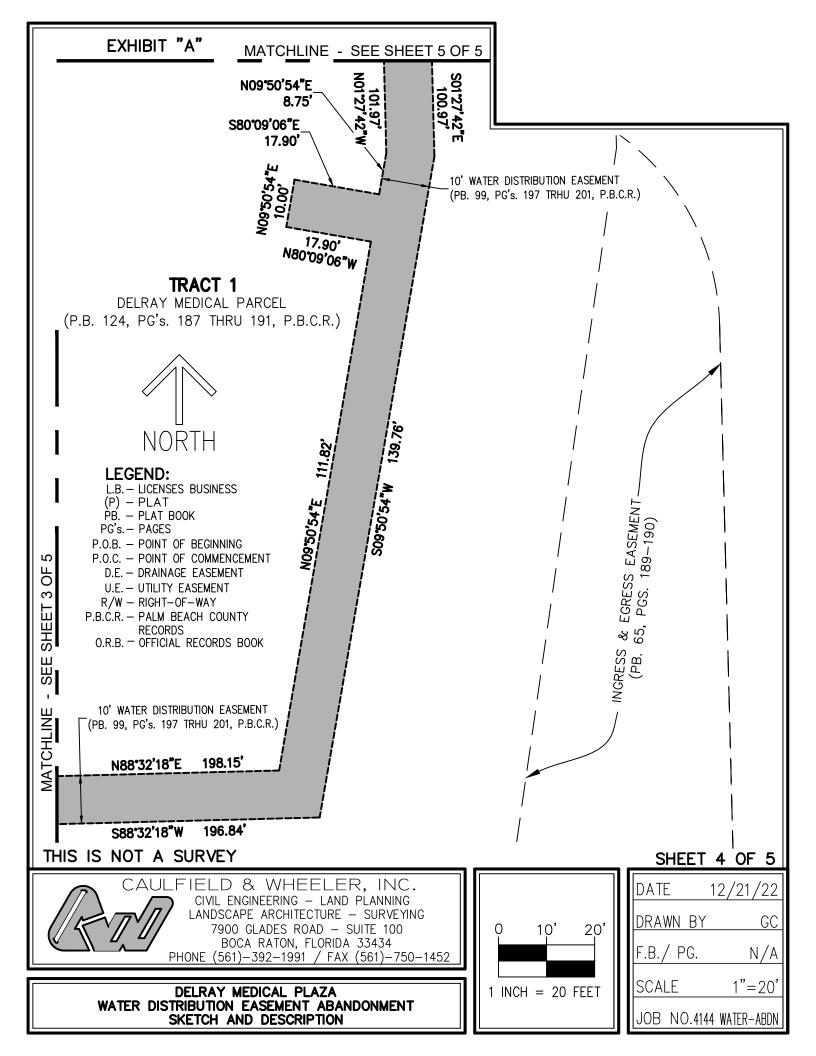

THENCE ON SAID SIDELINE OF 10.00 FOOT WIDE WATER DISTRIBUTION EASEMENT THE FOLLOWING EIGHT (8) COURSES AND DISTANCES: THENCE (1) NORTH 88'32'18" EAST, A DISTANCE OF 198.15 FEET; THENCE (2) NORTH 09'50'54" EAST, A DISTANCE OF 111.82 FEET; THENCE (3) NORTH 80'09'06" WEST, A DISTANCE OF 17.90 FEET; THENCE (4) NORTH 09'50'54" EAST, A DISTANCE OF 10.00 FEET; THENCE (5) SOUTH 80'09'06" EAST, A DISTANCE OF 17.90 FEET; THENCE (6) NORTH 09'50'54" EAST, A DISTANCE OF 8.75 FEET; THENCE (7) NORTH 01'27'42" WEST, A DISTANCE OF 101.97 FEET; THENCE (8) NORTH 21'02'18" EAST, A DISTANCE OF 50.02 FEET; THENCE SOUTH 00'00'00" EAST, A DISTANCE OF 23.94 FEET; THENCE NORTH 90'00'00" EAST, A DISTANCE OF 1.51 FEET TO A POINT ON SAID SIDELINE; THENCE ON SAID SIDELINE OF 10.00 FOOT WIDE WATER DISTRIBUTION EASEMENT THE FOLLOWING FOURTH (4) COURSES AND DISTANCES: THENCE (1) SOUTH 21'02'18" WEST, A DISTANCE OF 26.23 FEET; THENCE (2) SOUTH 01'27'42" EAST, A DISTANCE OF 100.97 FEET; THENCE (3) SOUTH 09'50'54" WEST, A DISTANCE OF 139.76 FEET; THENCE (4) SOUTH 88'32'18" WEST, A DISTANCE OF 100.97 FEET; THENCE (4) SOUTH 88'32'18" WEST, A DISTANCE OF 100.97 FEET; THENCE (4) SOUTH 68'32'18" WEST, A DISTANCE OF 100.97 FEET; THENCE (4) SOUTH 69'50'54" WEST, A DISTANCE OF 139.76 FEET; THENCE (4) SOUTH 09'50'218" WEST, A DISTANCE OF 139.76 FEET; THENCE (4) SOUTH 09'50'218" WEST, A DISTANCE OF 100.97 FEET; THENCE (4) SOUTH 69'50'218" WEST, A DISTANCE OF 139.76 FEET; THENCE (4) SOUTH 09'50'218" WEST, A DISTANCE OF 139.76 FEET; THENCE (4) SOUTH 09'50'218" WEST, A DISTANCE OF 130.79 FEET TO POINT OF BEGINNING.

SAID LANDS LYING IN THE CITY OF DELRAY BEACH, PALM BEACH COUNTY, FLORIDA, CONTAINING 4,883 SQUARE FEET OR 0.1121 ACRE, MORE OR LESS.