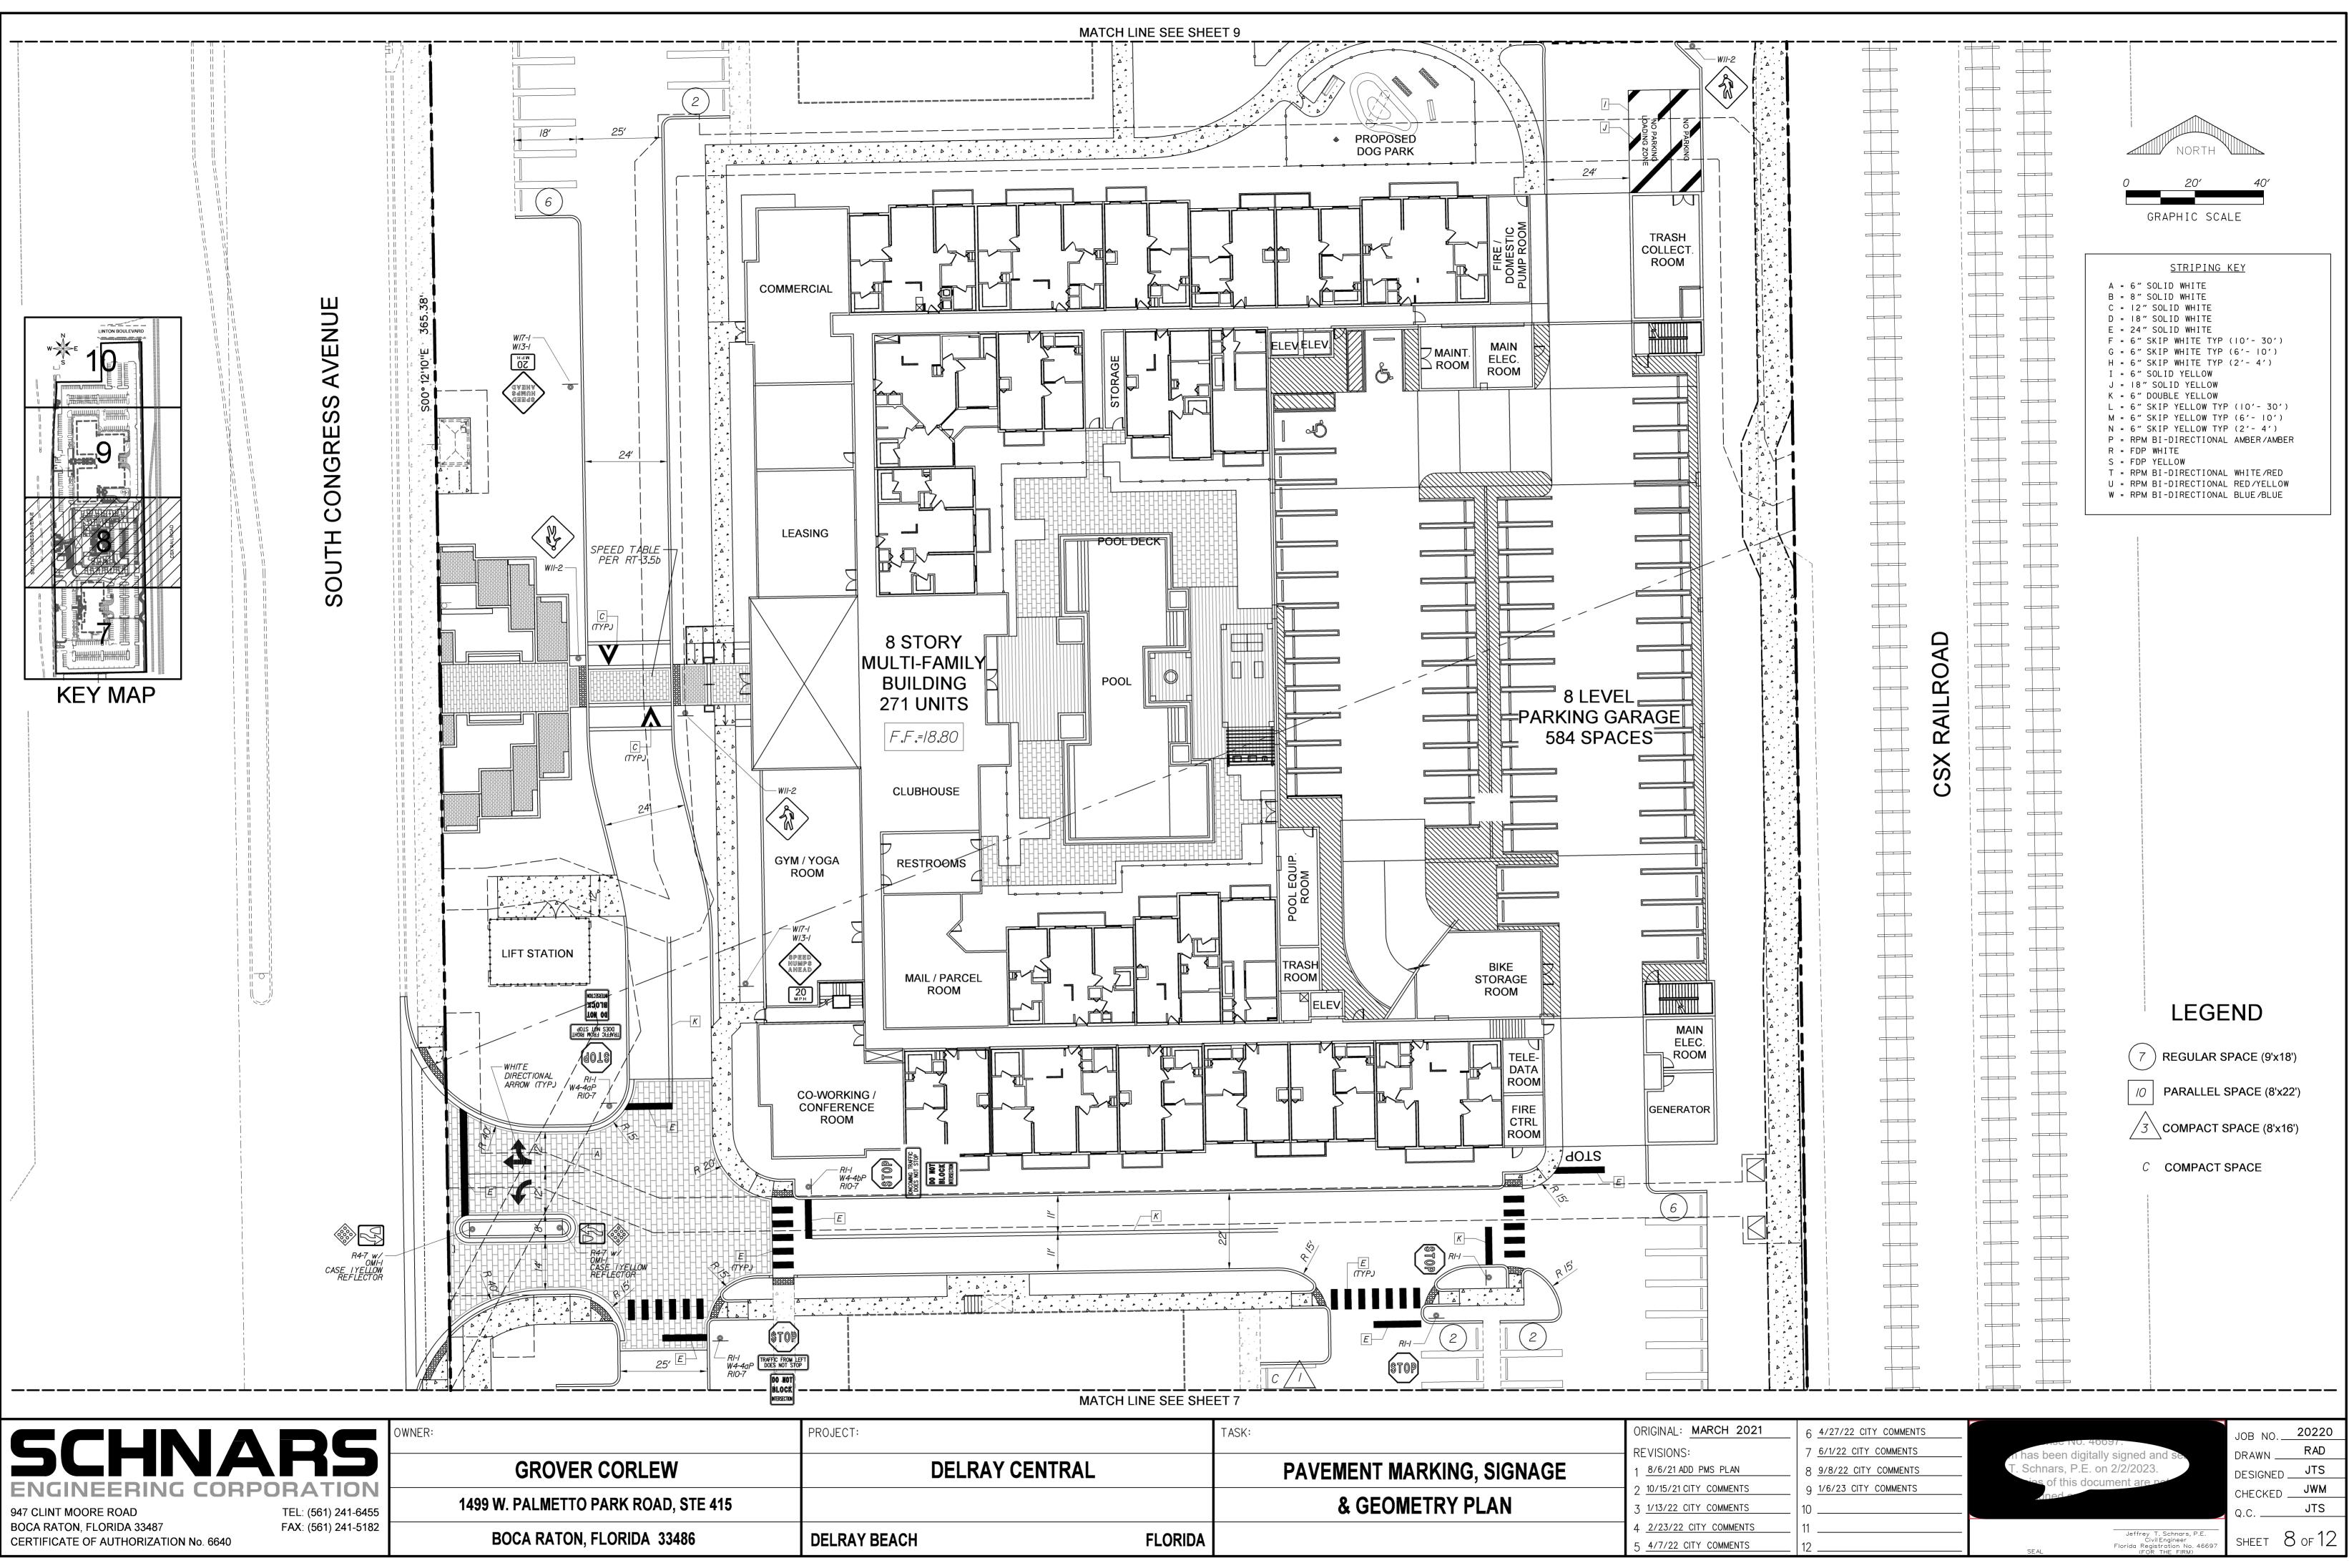

|                      | PAVEIVIENT WARKING, SIGNAGE |
|----------------------|-----------------------------|
|                      | & GEOMETRY PLAN             |
| DELRAY BEACH FLORIDA |                             |

| PROJECT:       |         | TASK:                     | ORIG                        |
|----------------|---------|---------------------------|-----------------------------|
| DELRAY CENTRAL |         | PAVEMENT MARKING, SIGNAGE | REVI<br>1 <u>8/</u>         |
|                |         | & GEOMETRY PLAN           | 2 <u>10</u><br>3 <u>1/1</u> |
| DELRAY BEACH   | FLORIDA |                           | 4 <u>2/</u><br>5 <u>4/</u>  |