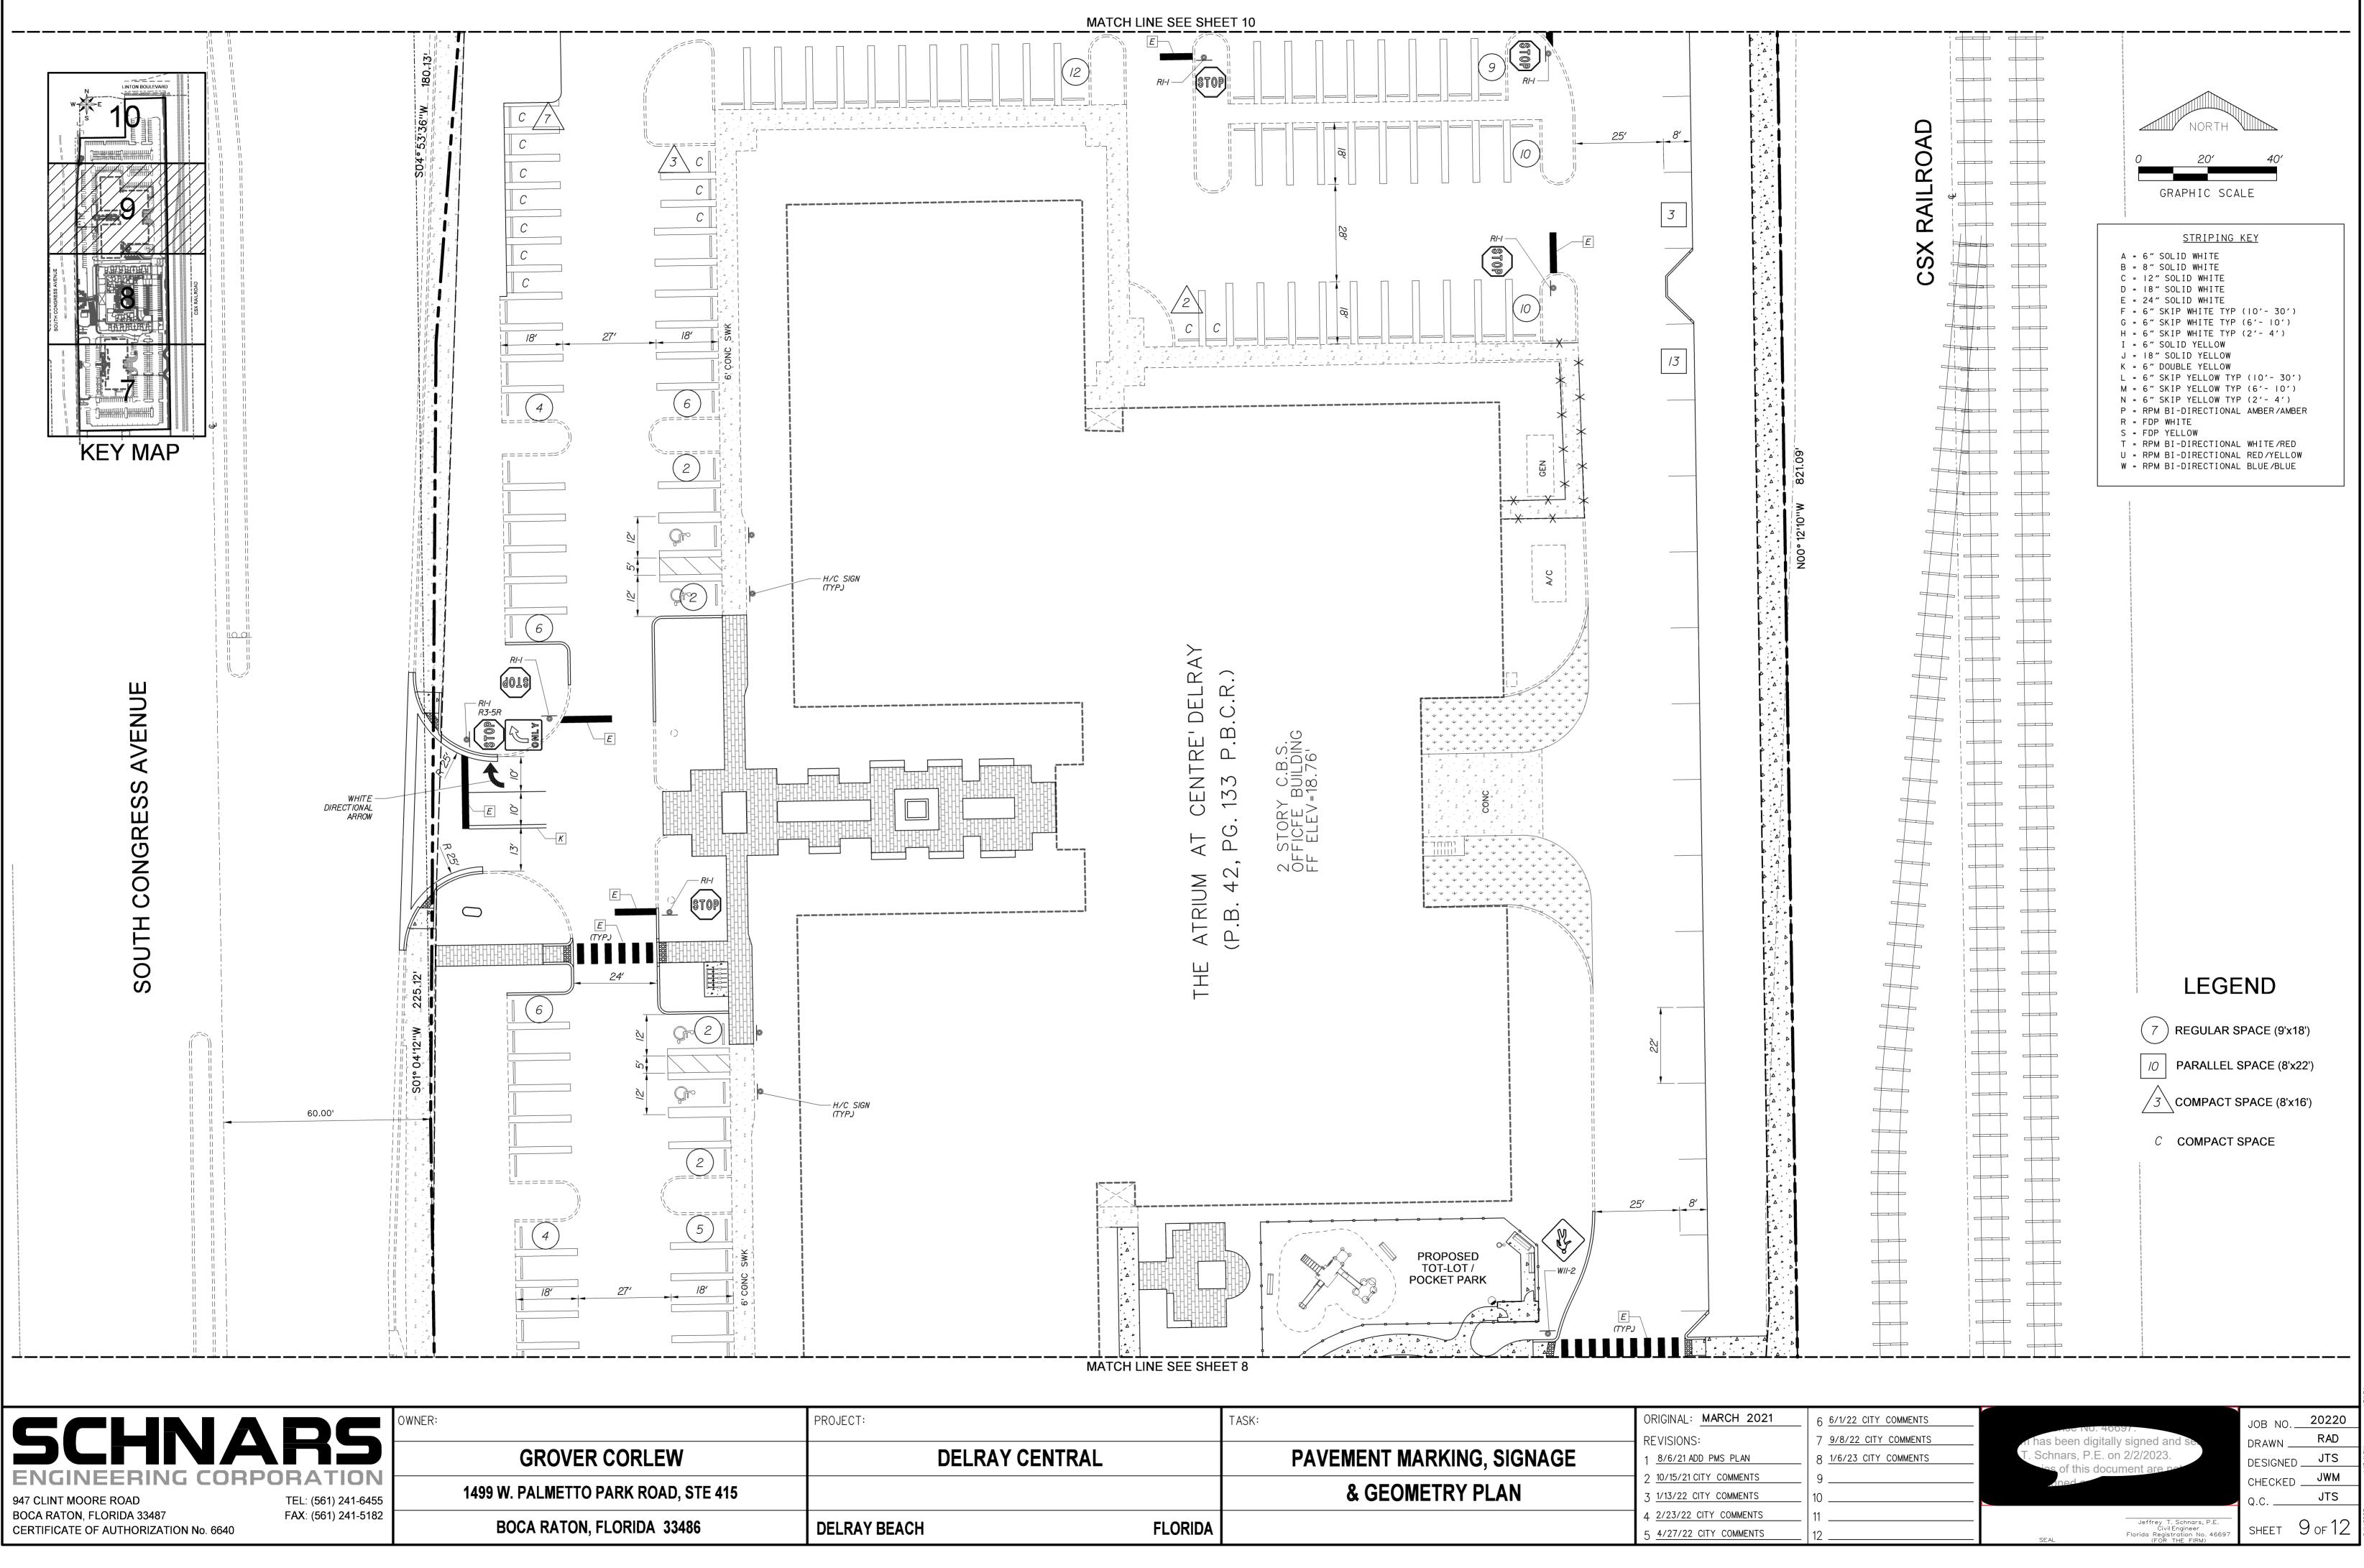

|                      | PAVEIVIENT WARKING, SIGNAGE |
|----------------------|-----------------------------|
|                      | & GEOMETRY PLAN             |
| DELRAY BEACH FLORIDA |                             |

| PROJECT:       |         | TASK:                     | ORIG                        |
|----------------|---------|---------------------------|-----------------------------|
| DELRAY CENTRAL |         | PAVEMENT MARKING, SIGNAGE | REVI<br>1 <u>8/</u>         |
|                |         | & GEOMETRY PLAN           | 2 <u>10</u><br>3 <u>1/1</u> |
| DELRAY BEACH   | FLORIDA |                           | 4 <u>2/</u><br>5 <u>4/</u>  |