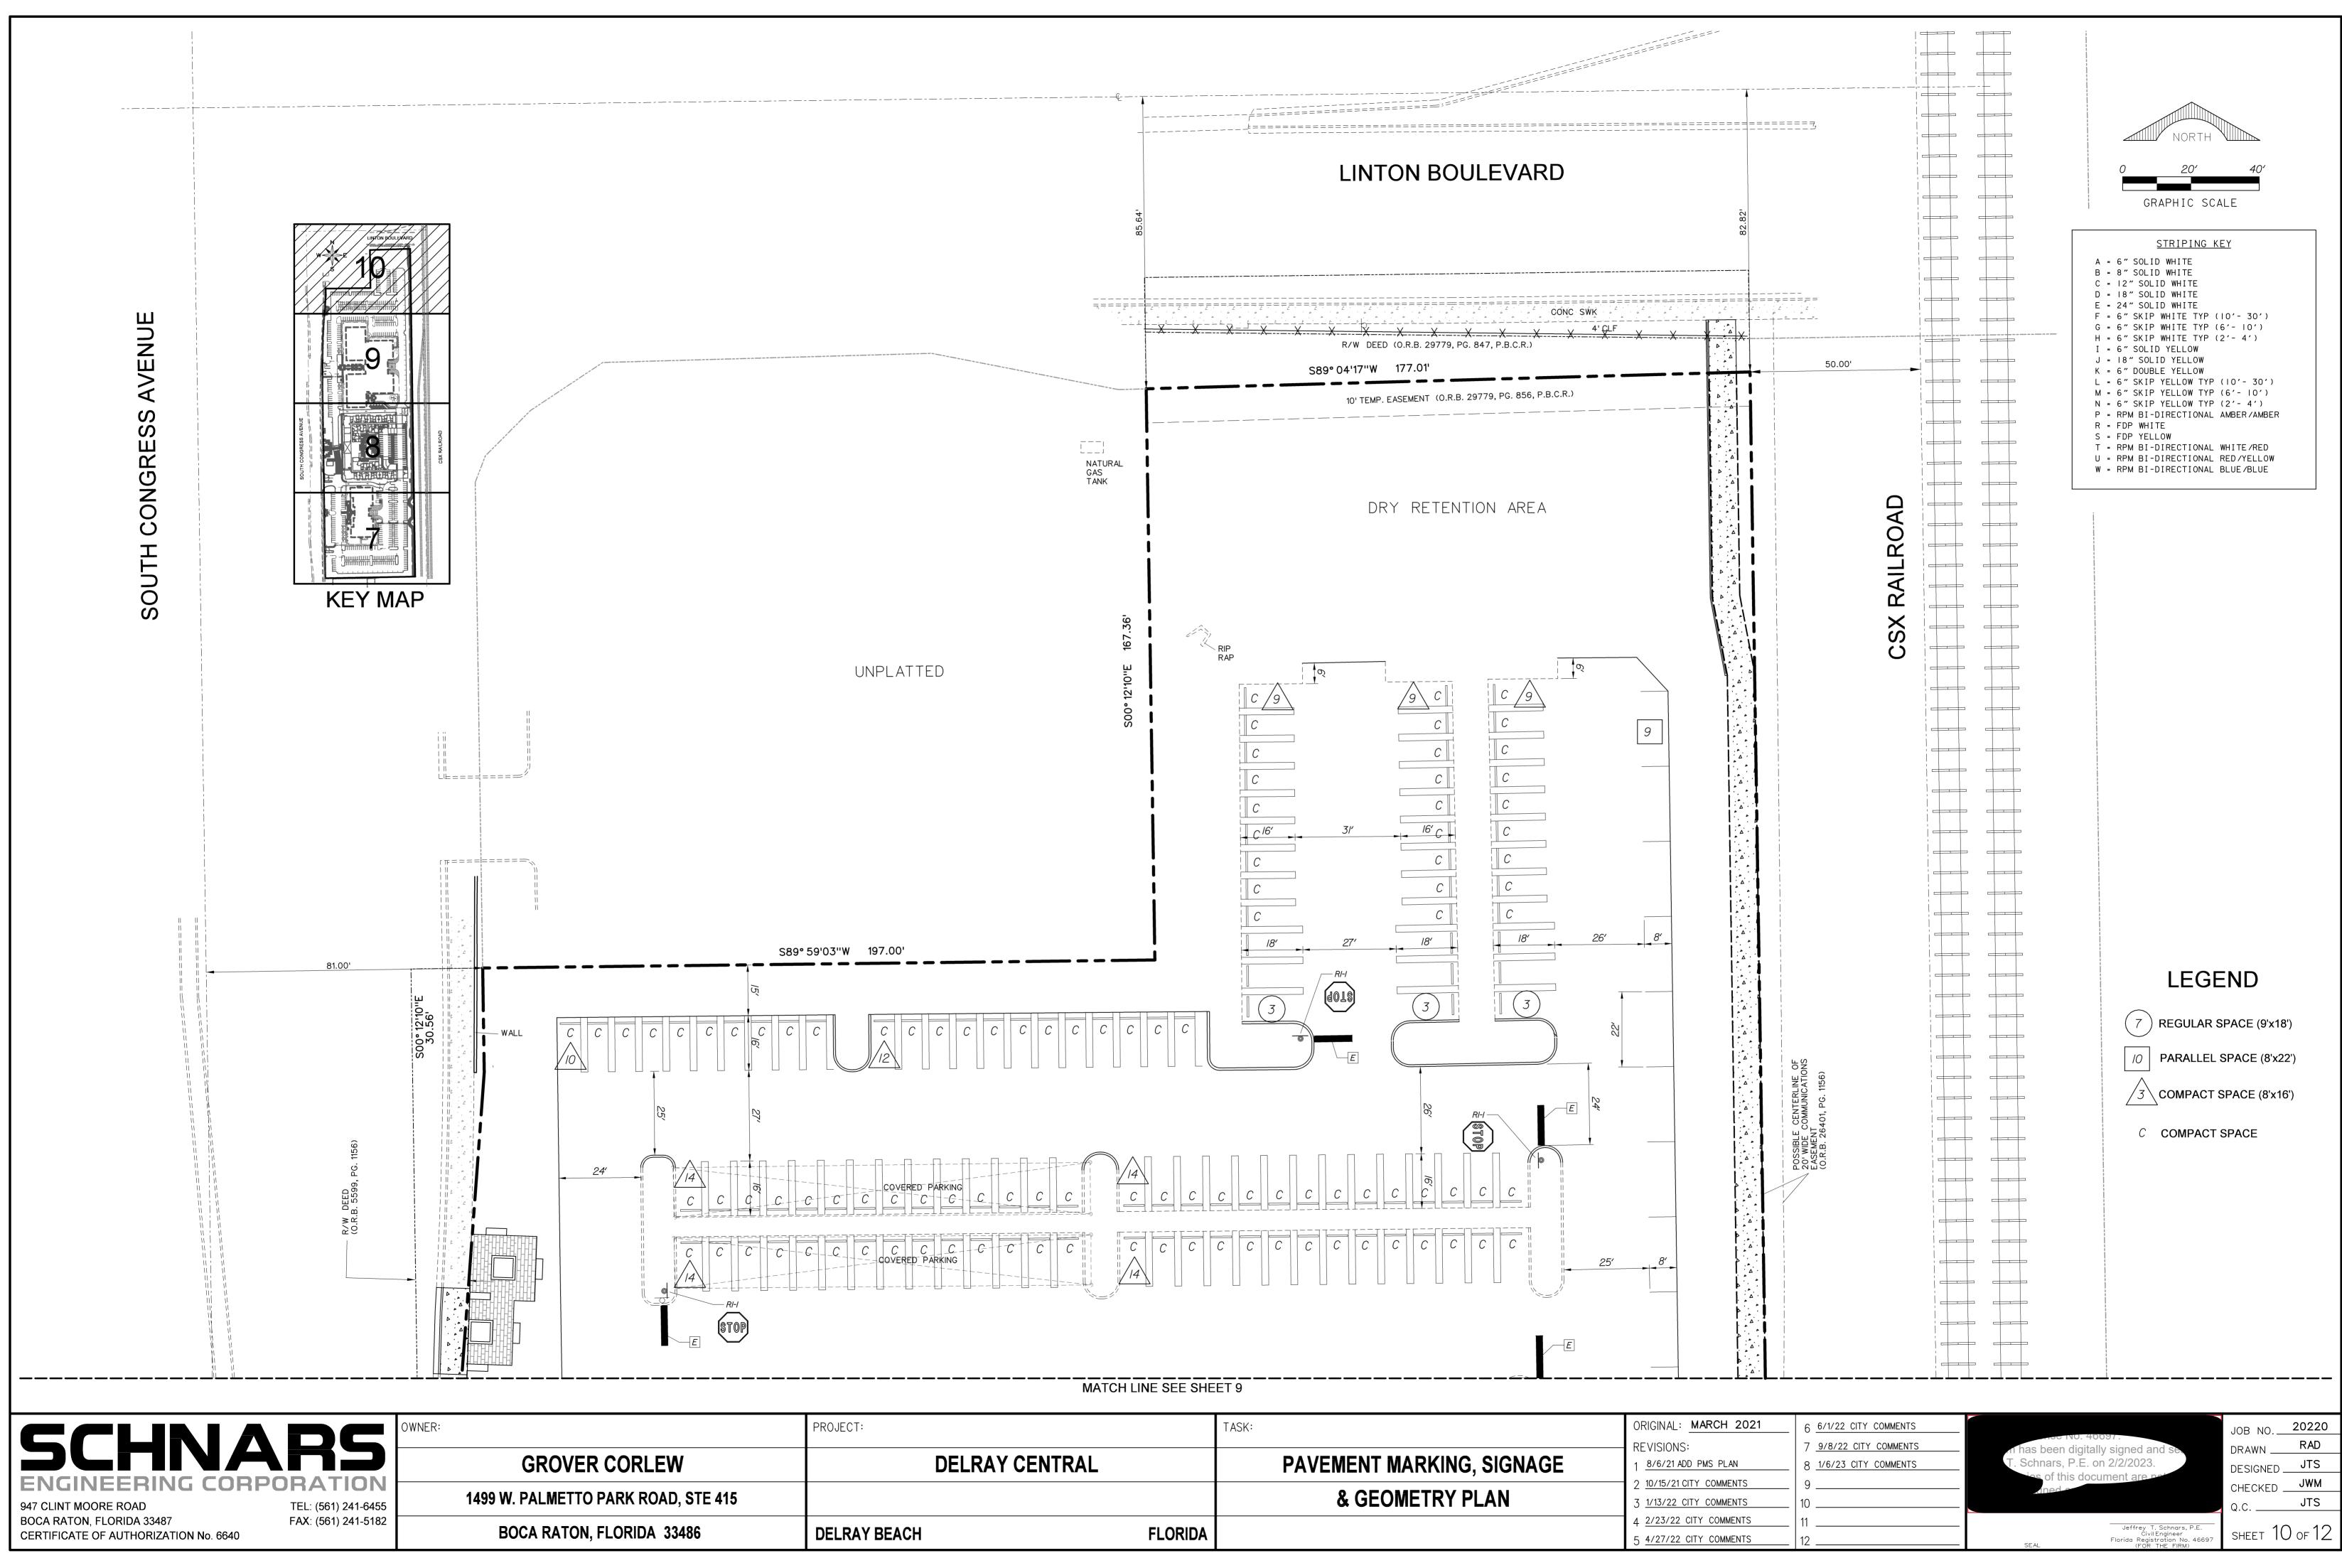

|                      | PAVEIVIENT WARKING, SIGNAGE |
|----------------------|-----------------------------|
|                      | & GEOMETRY PLAN             |
| DELRAY BEACH FLORIDA |                             |

| PROJECT:       |         | TASK:                     | ORIG                        |
|----------------|---------|---------------------------|-----------------------------|
| DELRAY CENTRAL |         | PAVEMENT MARKING, SIGNAGE | REVI<br>1 <u>8/</u>         |
|                |         | & GEOMETRY PLAN           | 2 <u>10</u><br>3 <u>1/1</u> |
| DELRAY BEACH   | FLORIDA |                           | 4 <u>2/</u><br>5 <u>4/</u>  |