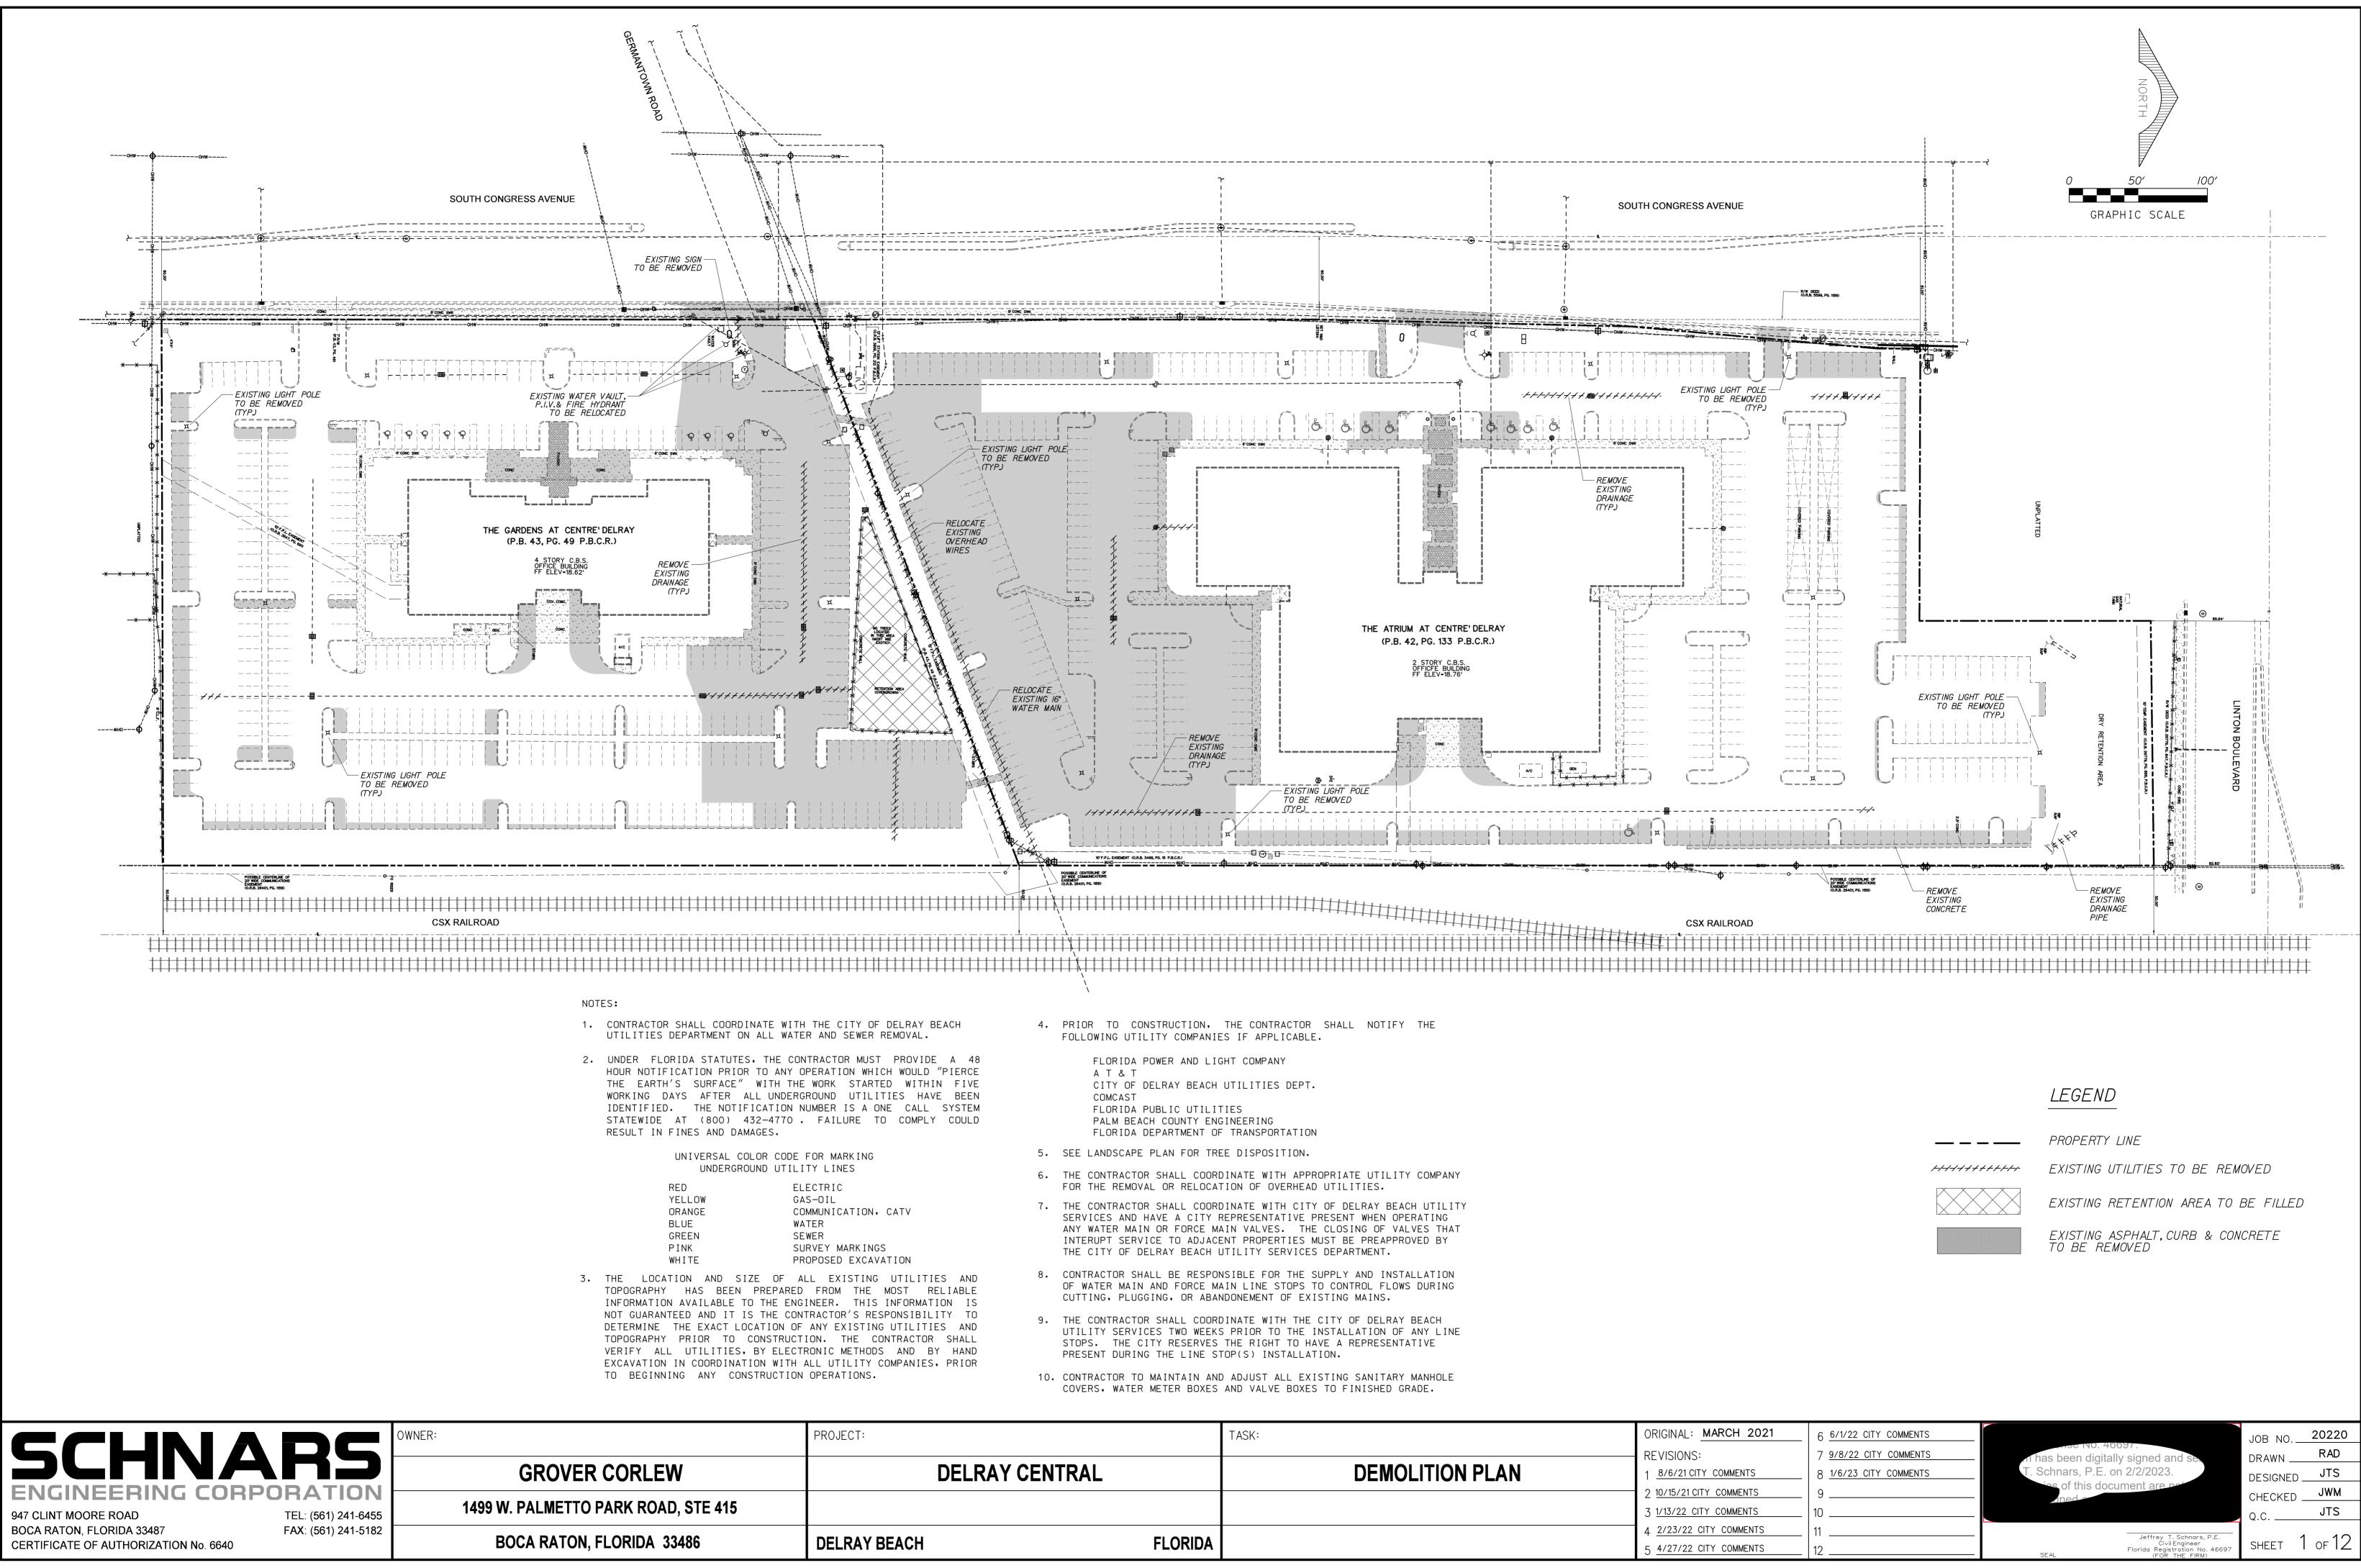

## SHEET DESCRIPTION

SHEET NO.

| DEMOLITION PLAN                              | 1      |
|----------------------------------------------|--------|
| MASTER PRELIMINARY<br>ENGINEERING PLAN       | 2      |
| PRELIMINARY ENGINEERING PLAN                 | 3 - 6  |
| PAVEMENT MARKING, SIGNAGE<br>& GEOMETRY PLAN | 7 - 10 |
| CONSTRUCTION DETAILS                         | 11     |
| DRAFT COMPOSITE UTILITY PLAN                 | 12     |

Jeffrey T. Schnars, P.E. Civil Engineer Florida Registration No. 46697 (FOR THE FIRM)

| DEL RAY BEACH | FI ( |
|---------------|------|

|                          |                        |                                                                         |            |       | \$FILE\$ |
|--------------------------|------------------------|-------------------------------------------------------------------------|------------|-------|----------|
| DRIGINAL: MARCH 2021     | 6 6/1/22 CITY COMMENTS |                                                                         | JOB NO     | 20220 |          |
| REVISIONS:               | 7 9/8/22 CITY COMMENTS | m has been digitally signed and set                                     | DRAWN      | RAD   | W        |
| 8/6/21 CITY COMMENTS     | 8 1/6/23 CITY COMMENTS | T. Schnars, P.E. on 2/2/2023.                                           | DESIGNED _ | JTS   | :44:31 p |
| 2 10/15/21 CITY COMMENTS | 9                      | ios of this document are not                                            | CHECKED _  | JWM   | 0        |
| 3 1/13/22 CITY COMMENTS  | 10                     |                                                                         | Q.C        | JTS   |          |
| 2/23/22 CITY COMMENTS    | 11                     | Jeffrey T. Schnars, P.E.                                                | 1          | 10    | /2023    |
| 5 4/27/22 CITY COMMENTS  | 12                     | Civil Engineer<br>Florida Registration No. 46697<br>SEAL (FOR THE FIRM) | SHEET I    | оғ 12 | 1/6,     |