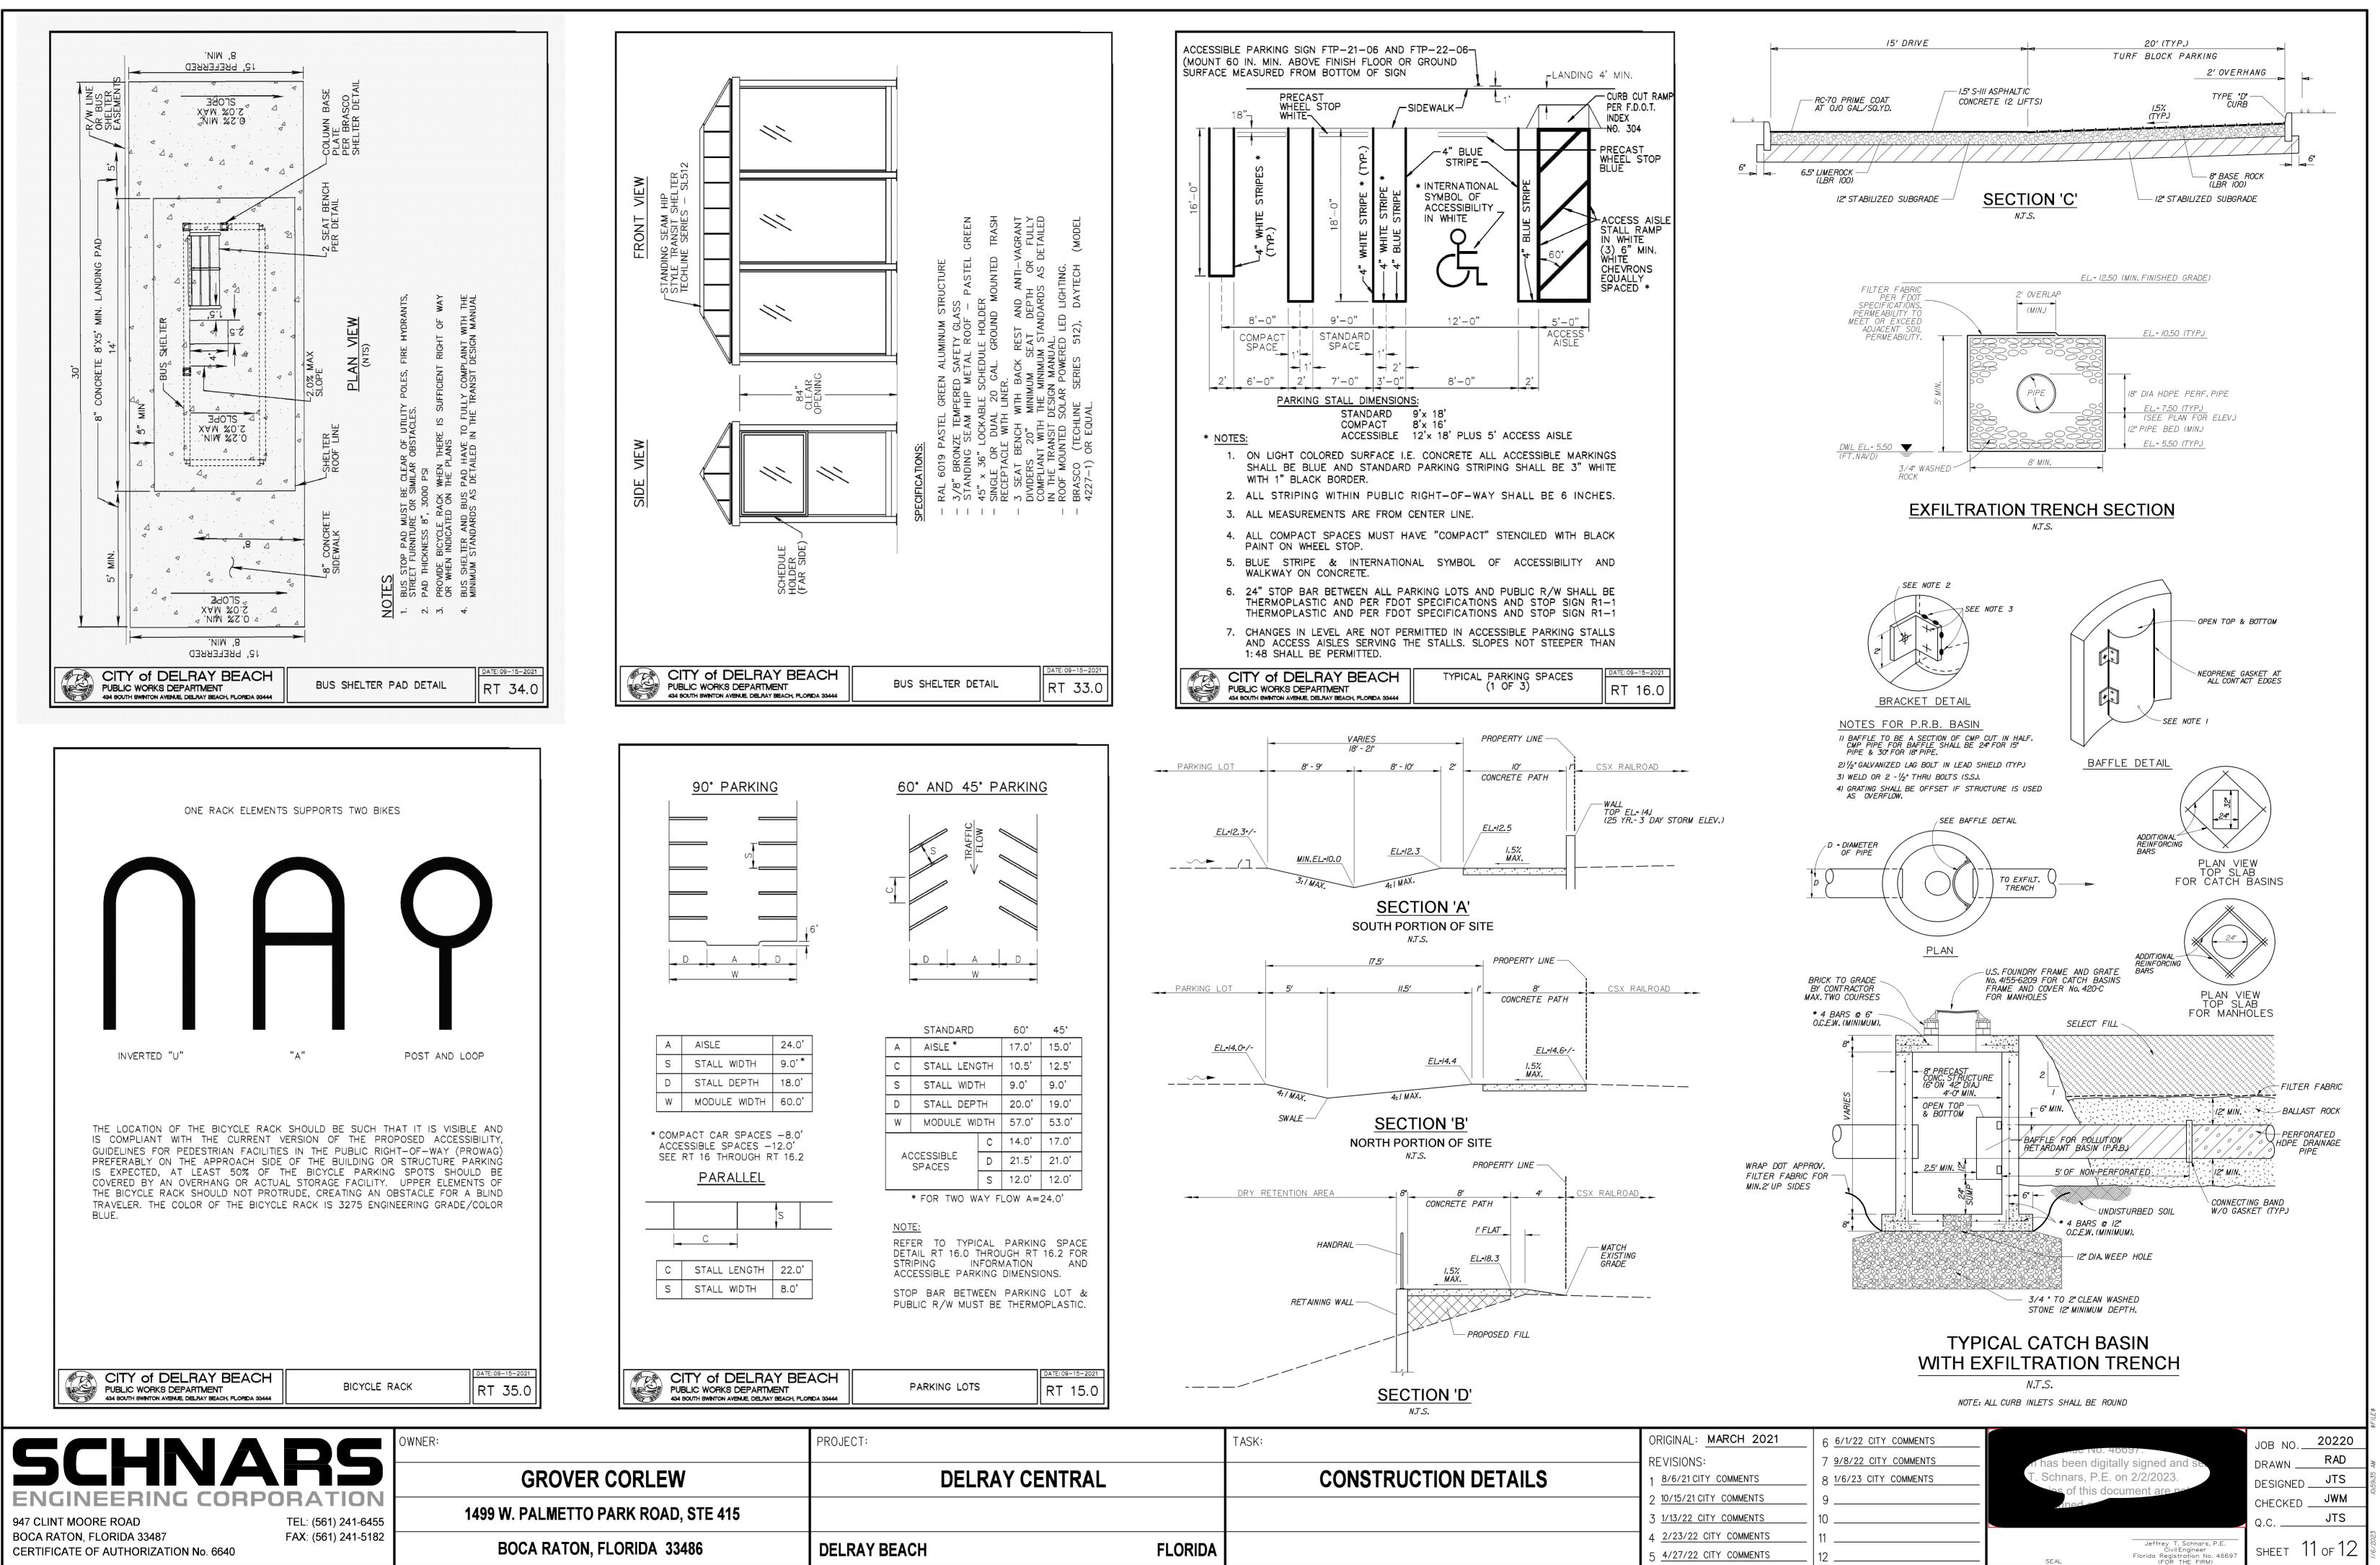

NAGE |
|----------------------|-----------------------------|
|                      | & GEOMETRY PLAN             |
| DELRAY BEACH FLORIDA |                             |



| PROJECT:       |         | TASK:                     | ORIG                        |
|----------------|---------|---------------------------|-----------------------------|
| DELRAY CENTRAL |         | PAVEMENT MARKING, SIGNAGE | REVI<br>1 <u>8/</u>         |
|                |         | & GEOMETRY PLAN           | 2 <u>10</u><br>3 <u>1/1</u> |
| DELRAY BEACH   | FLORIDA |                           | 4 <u>2/</u><br>5 <u>4/</u>  |



| ORIC                       |
|----------------------------|
| G, SIGNAGE                 |
| PLAN 2 10<br>3 1/          |
| 4 <u>2/</u><br>5 <u>4/</u> |
|                            |



| DELRAY BEACH | FLORIDA |  |
|--------------|---------|--|
|              |         |  |





| PROJECT:           |         | TASK:           | ORIG                         |
|--------------------|---------|-----------------|------------------------------|
| <br>DELRAY CENTRAL |         | DRAFT COMPOSITE | REVI                         |
|                    |         | UTILITY PLAN    | 2 <u>1/1</u><br>3 <u>2/1</u> |
| DELRAY BEACH       | FLORIDA |                 | 4 <u>4/2</u><br>5 <u>9/8</u> |