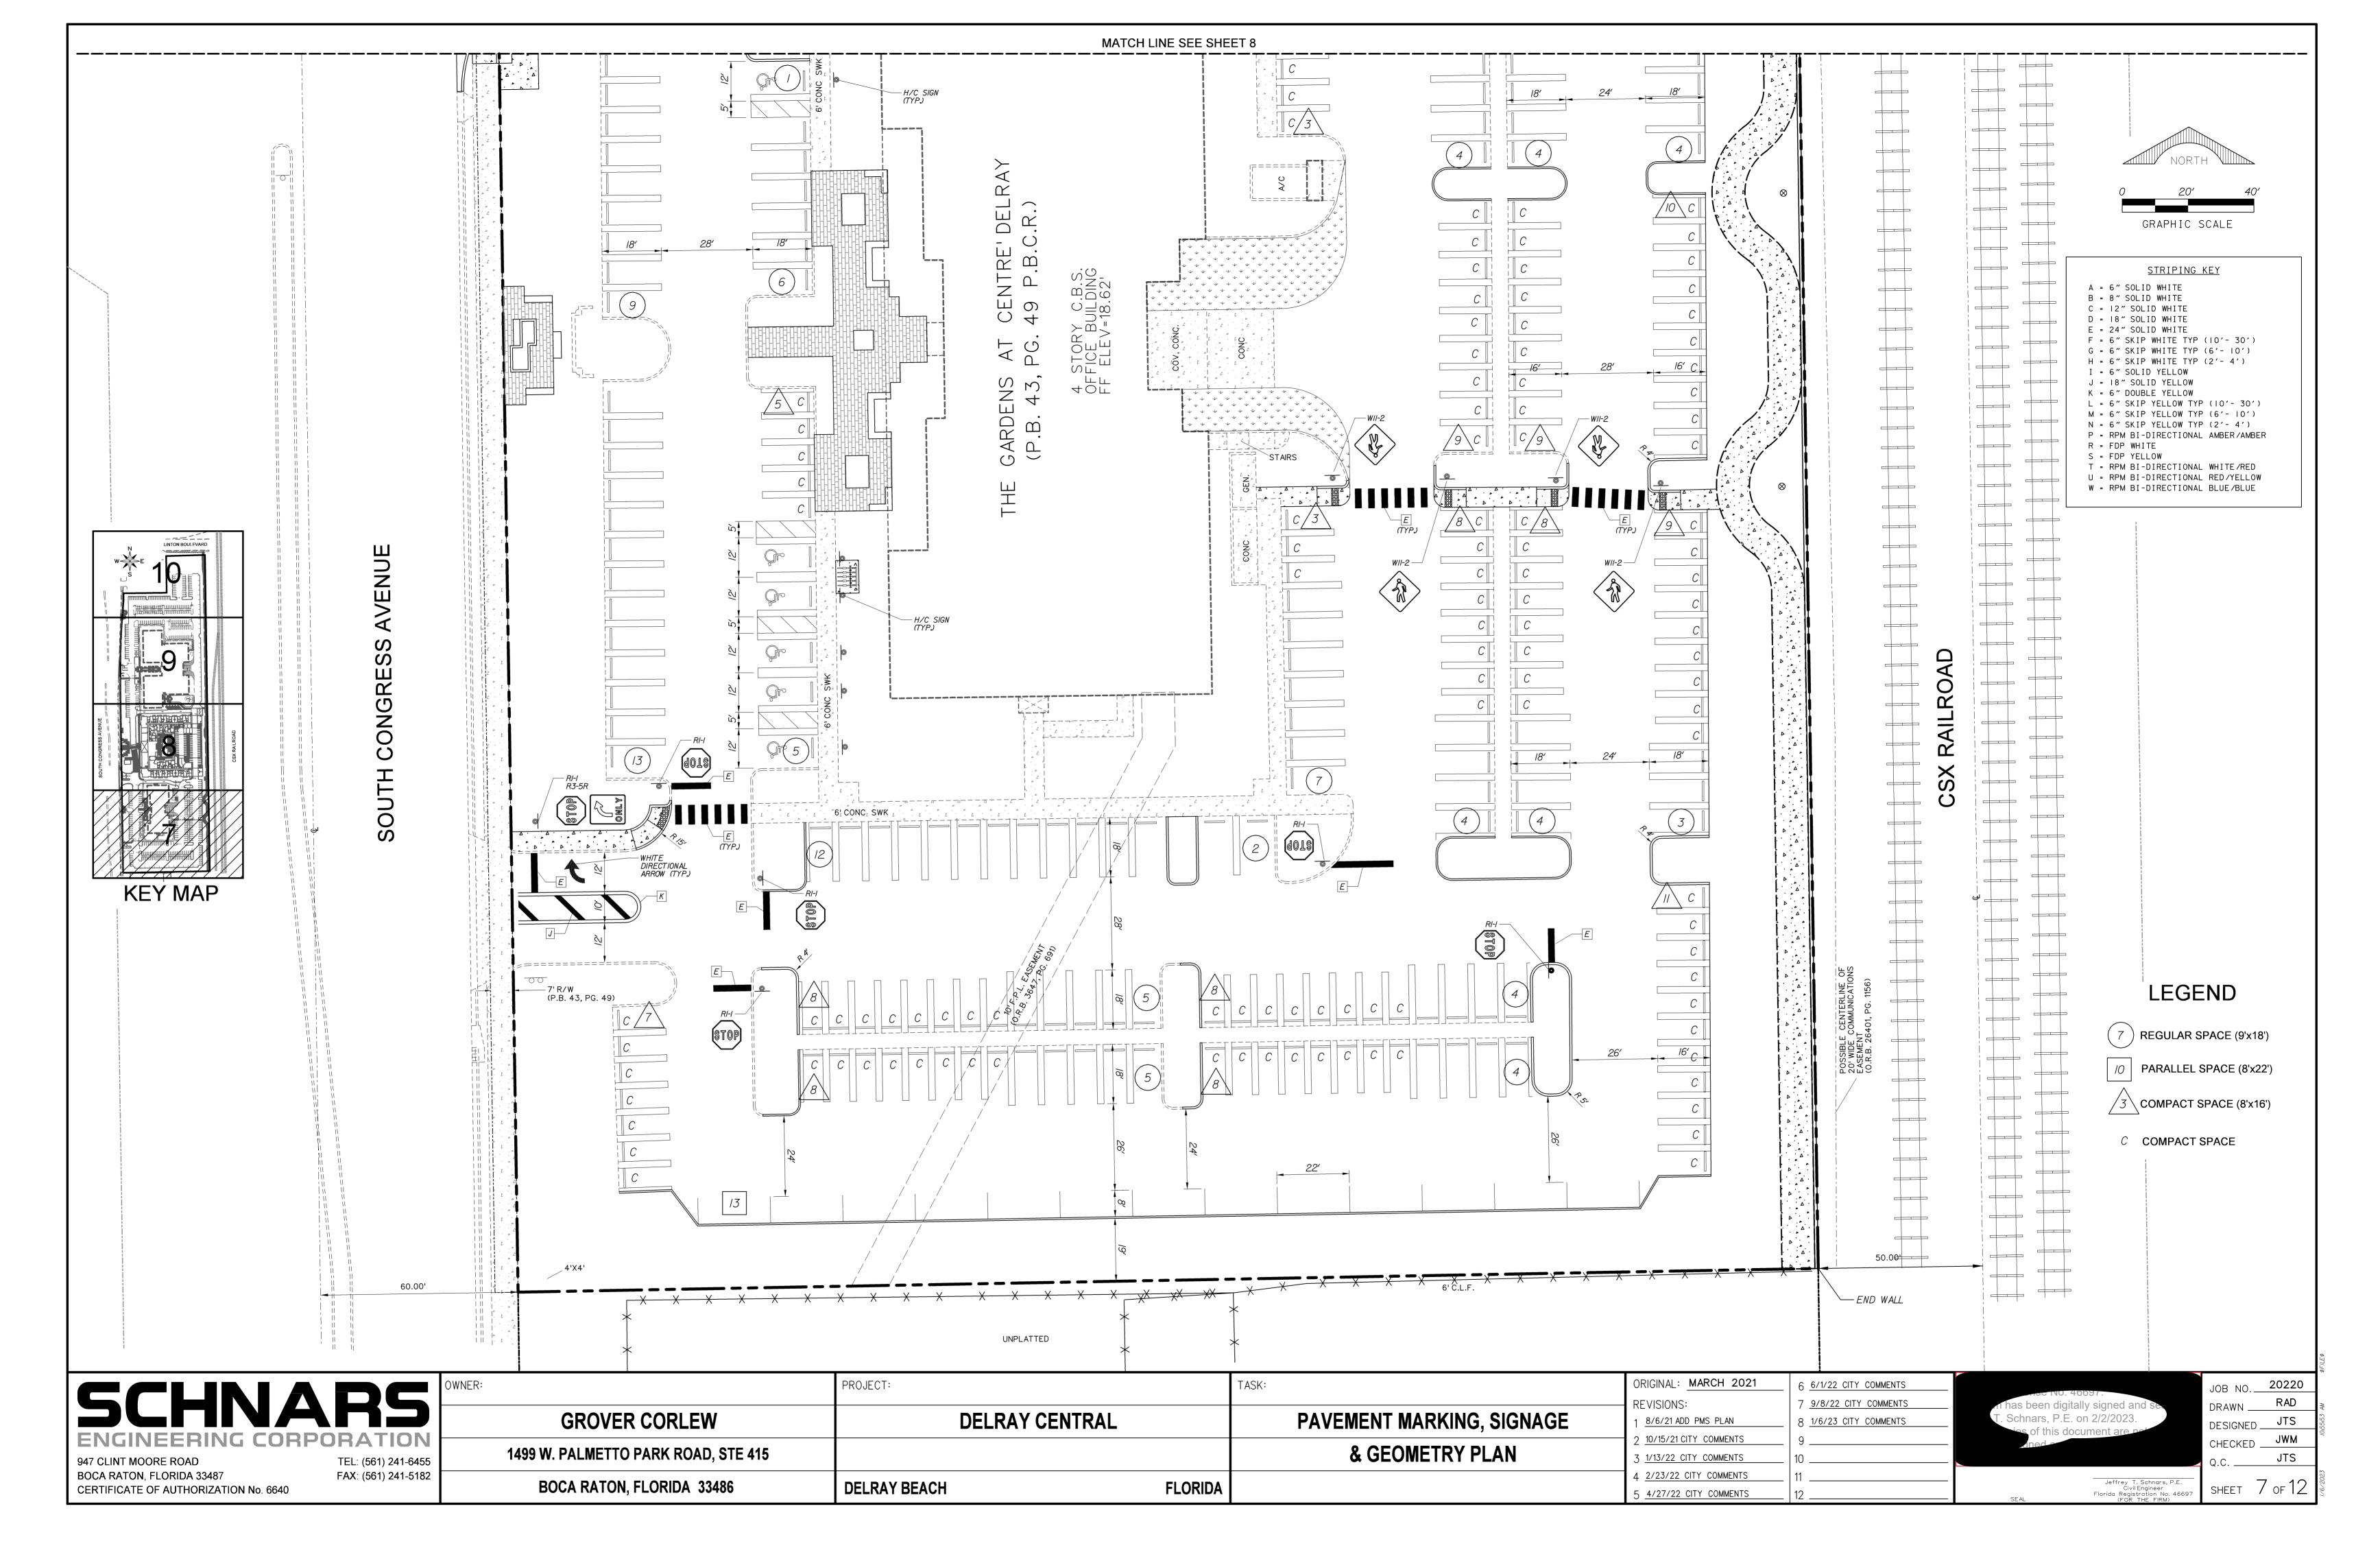

|                      | PAVEIVIENT WARKING, SIGNAGE |
|----------------------|-----------------------------|
|                      | & GEOMETRY PLAN             |
| DELRAY BEACH FLORIDA |                             |

| PROJECT:       |         | TASK:                     | ORIG                        |
|----------------|---------|---------------------------|-----------------------------|
| DELRAY CENTRAL |         | PAVEMENT MARKING, SIGNAGE | REVI<br>1 <u>8/</u>         |
|                |         | & GEOMETRY PLAN           | 2 <u>10</u><br>3 <u>1/1</u> |
| DELRAY BEACH   | FLORIDA |                           | 4 <u>2/</u><br>5 <u>4/</u>  |