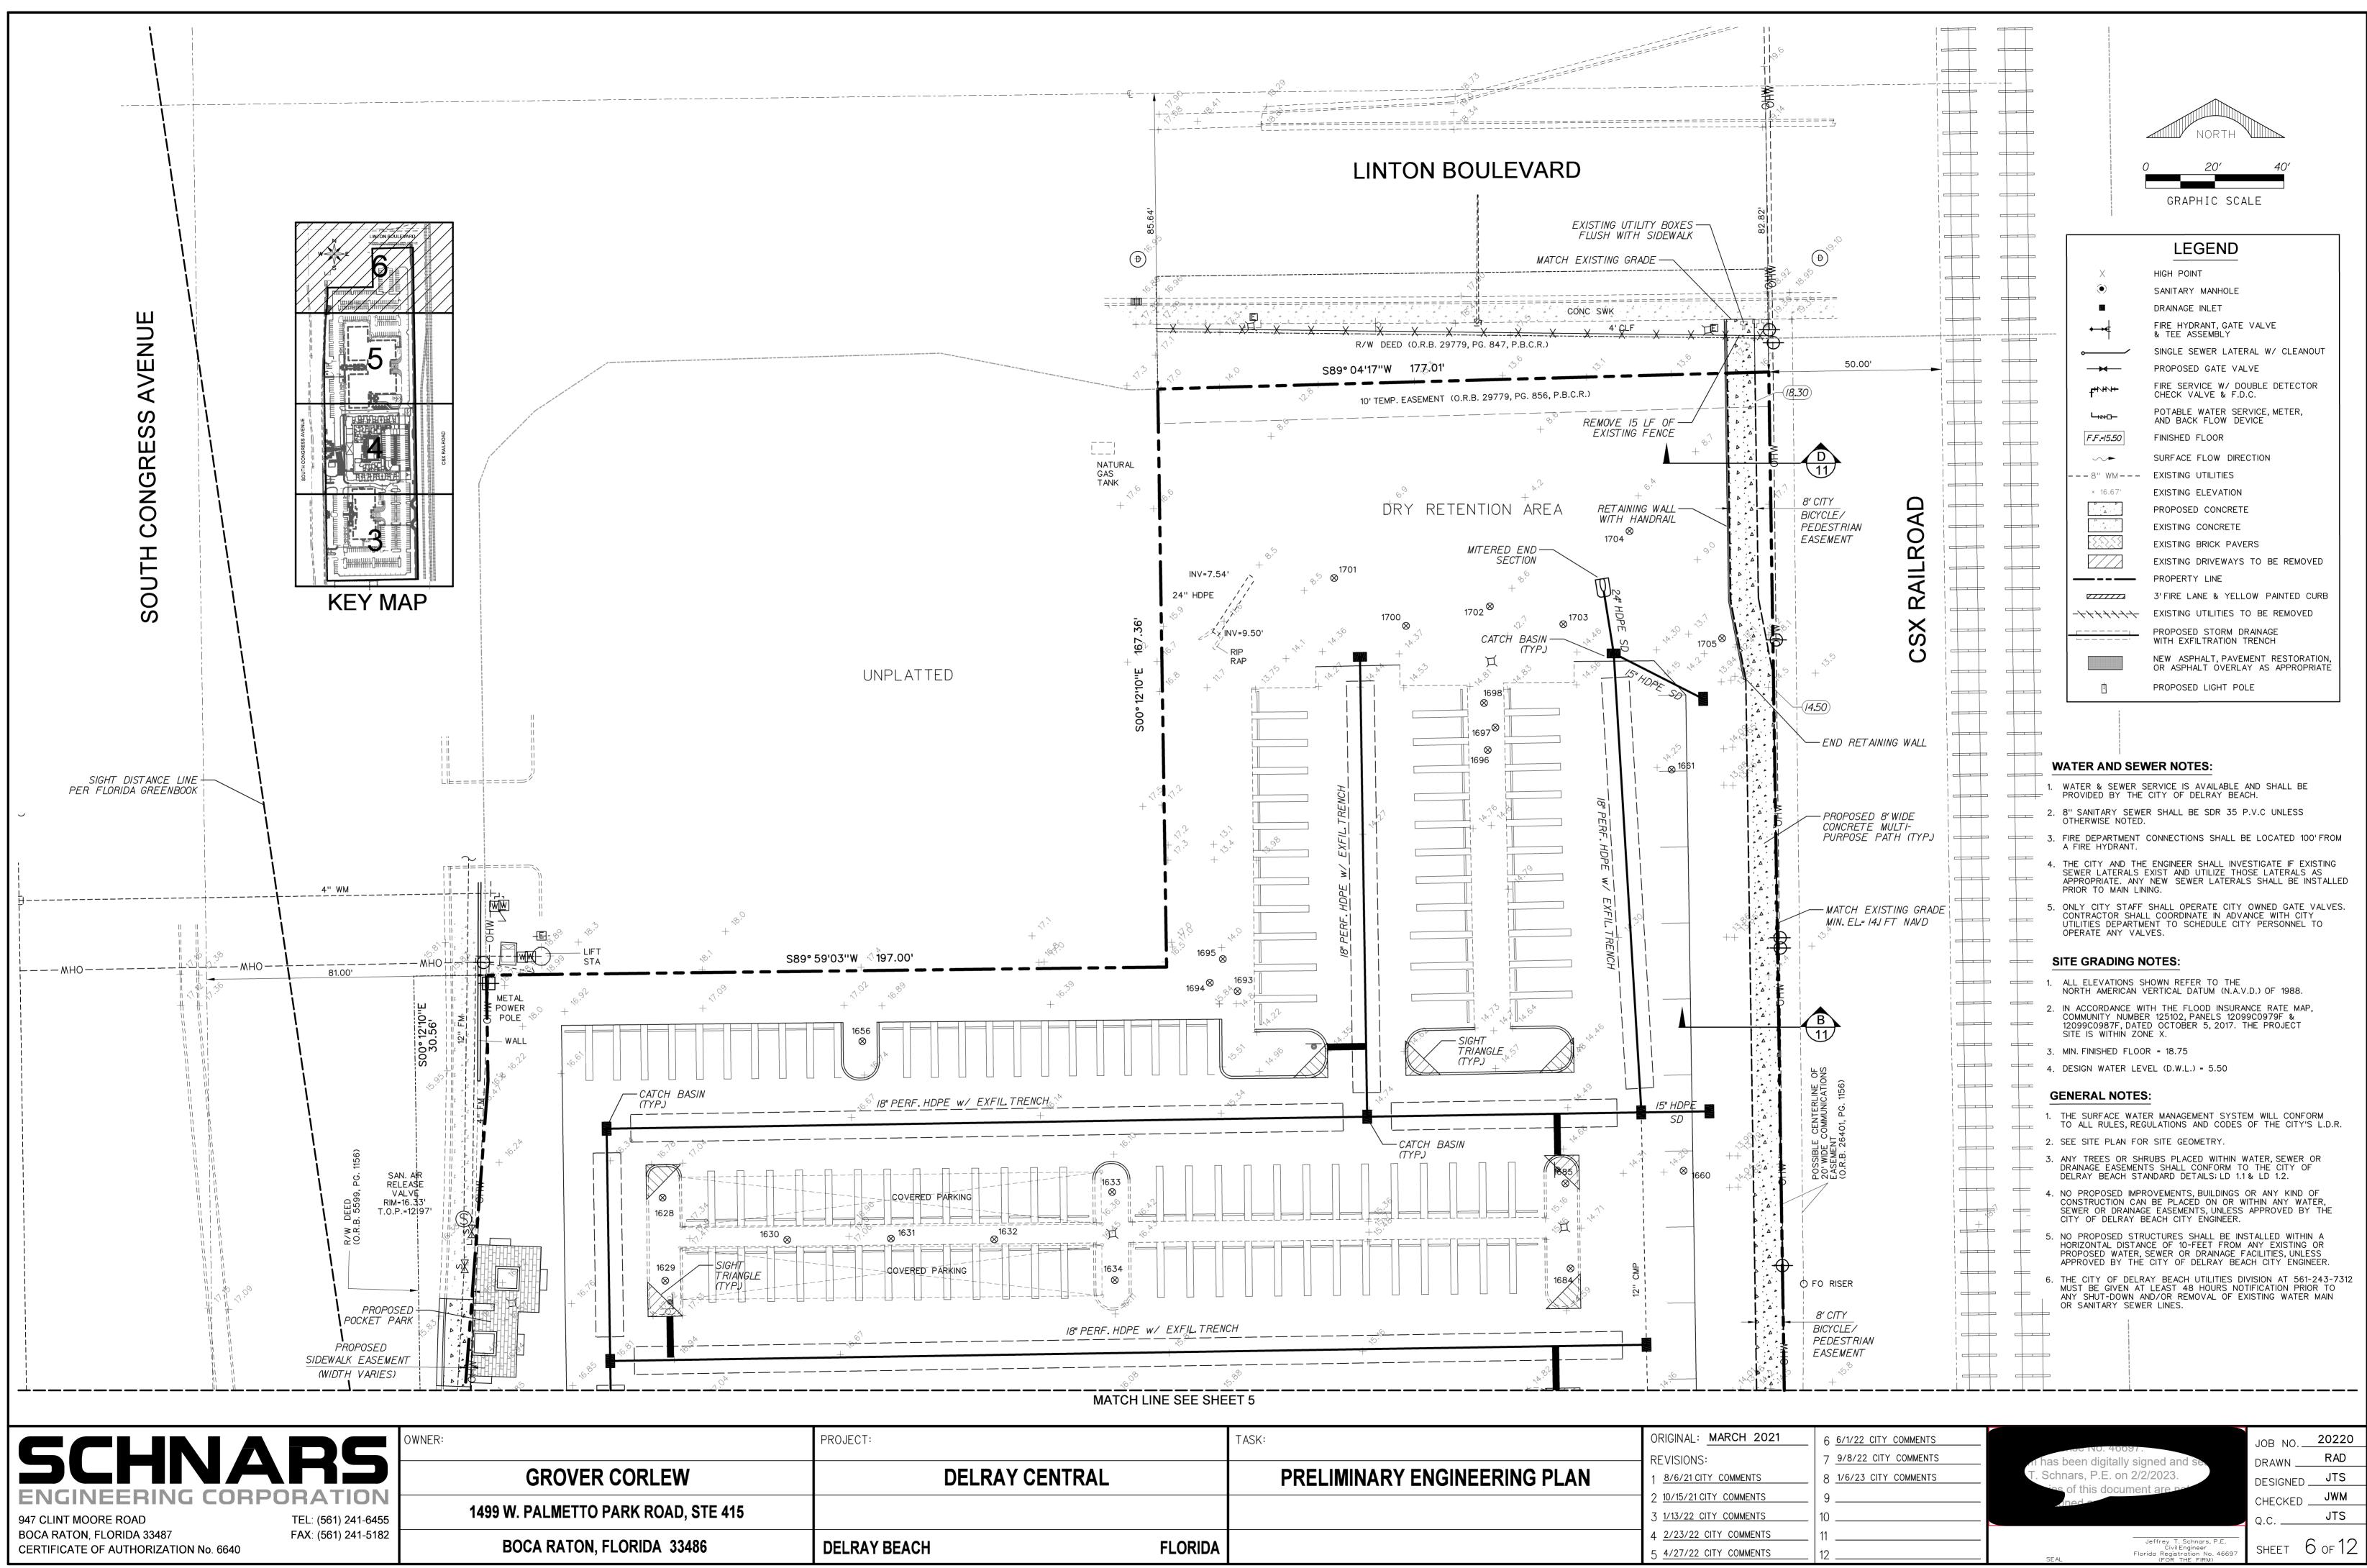

CHECKED \_ JTS SHEET 5 оF 12

Jeffrey T. Schnars, P.E. CivilEngineer Florida Registration No. 46697 (FOR THE FIRM)

| PROJECT:       |         | TASK:                        | OR     |
|----------------|---------|------------------------------|--------|
| DELRAY CENTRAL |         | PRELIMINARY ENGINEERING PLAN | - RE   |
|                |         |                              | 2<br>3 |
| DELRAY BEACH   | FLORIDA |                              | 4<br>5 |