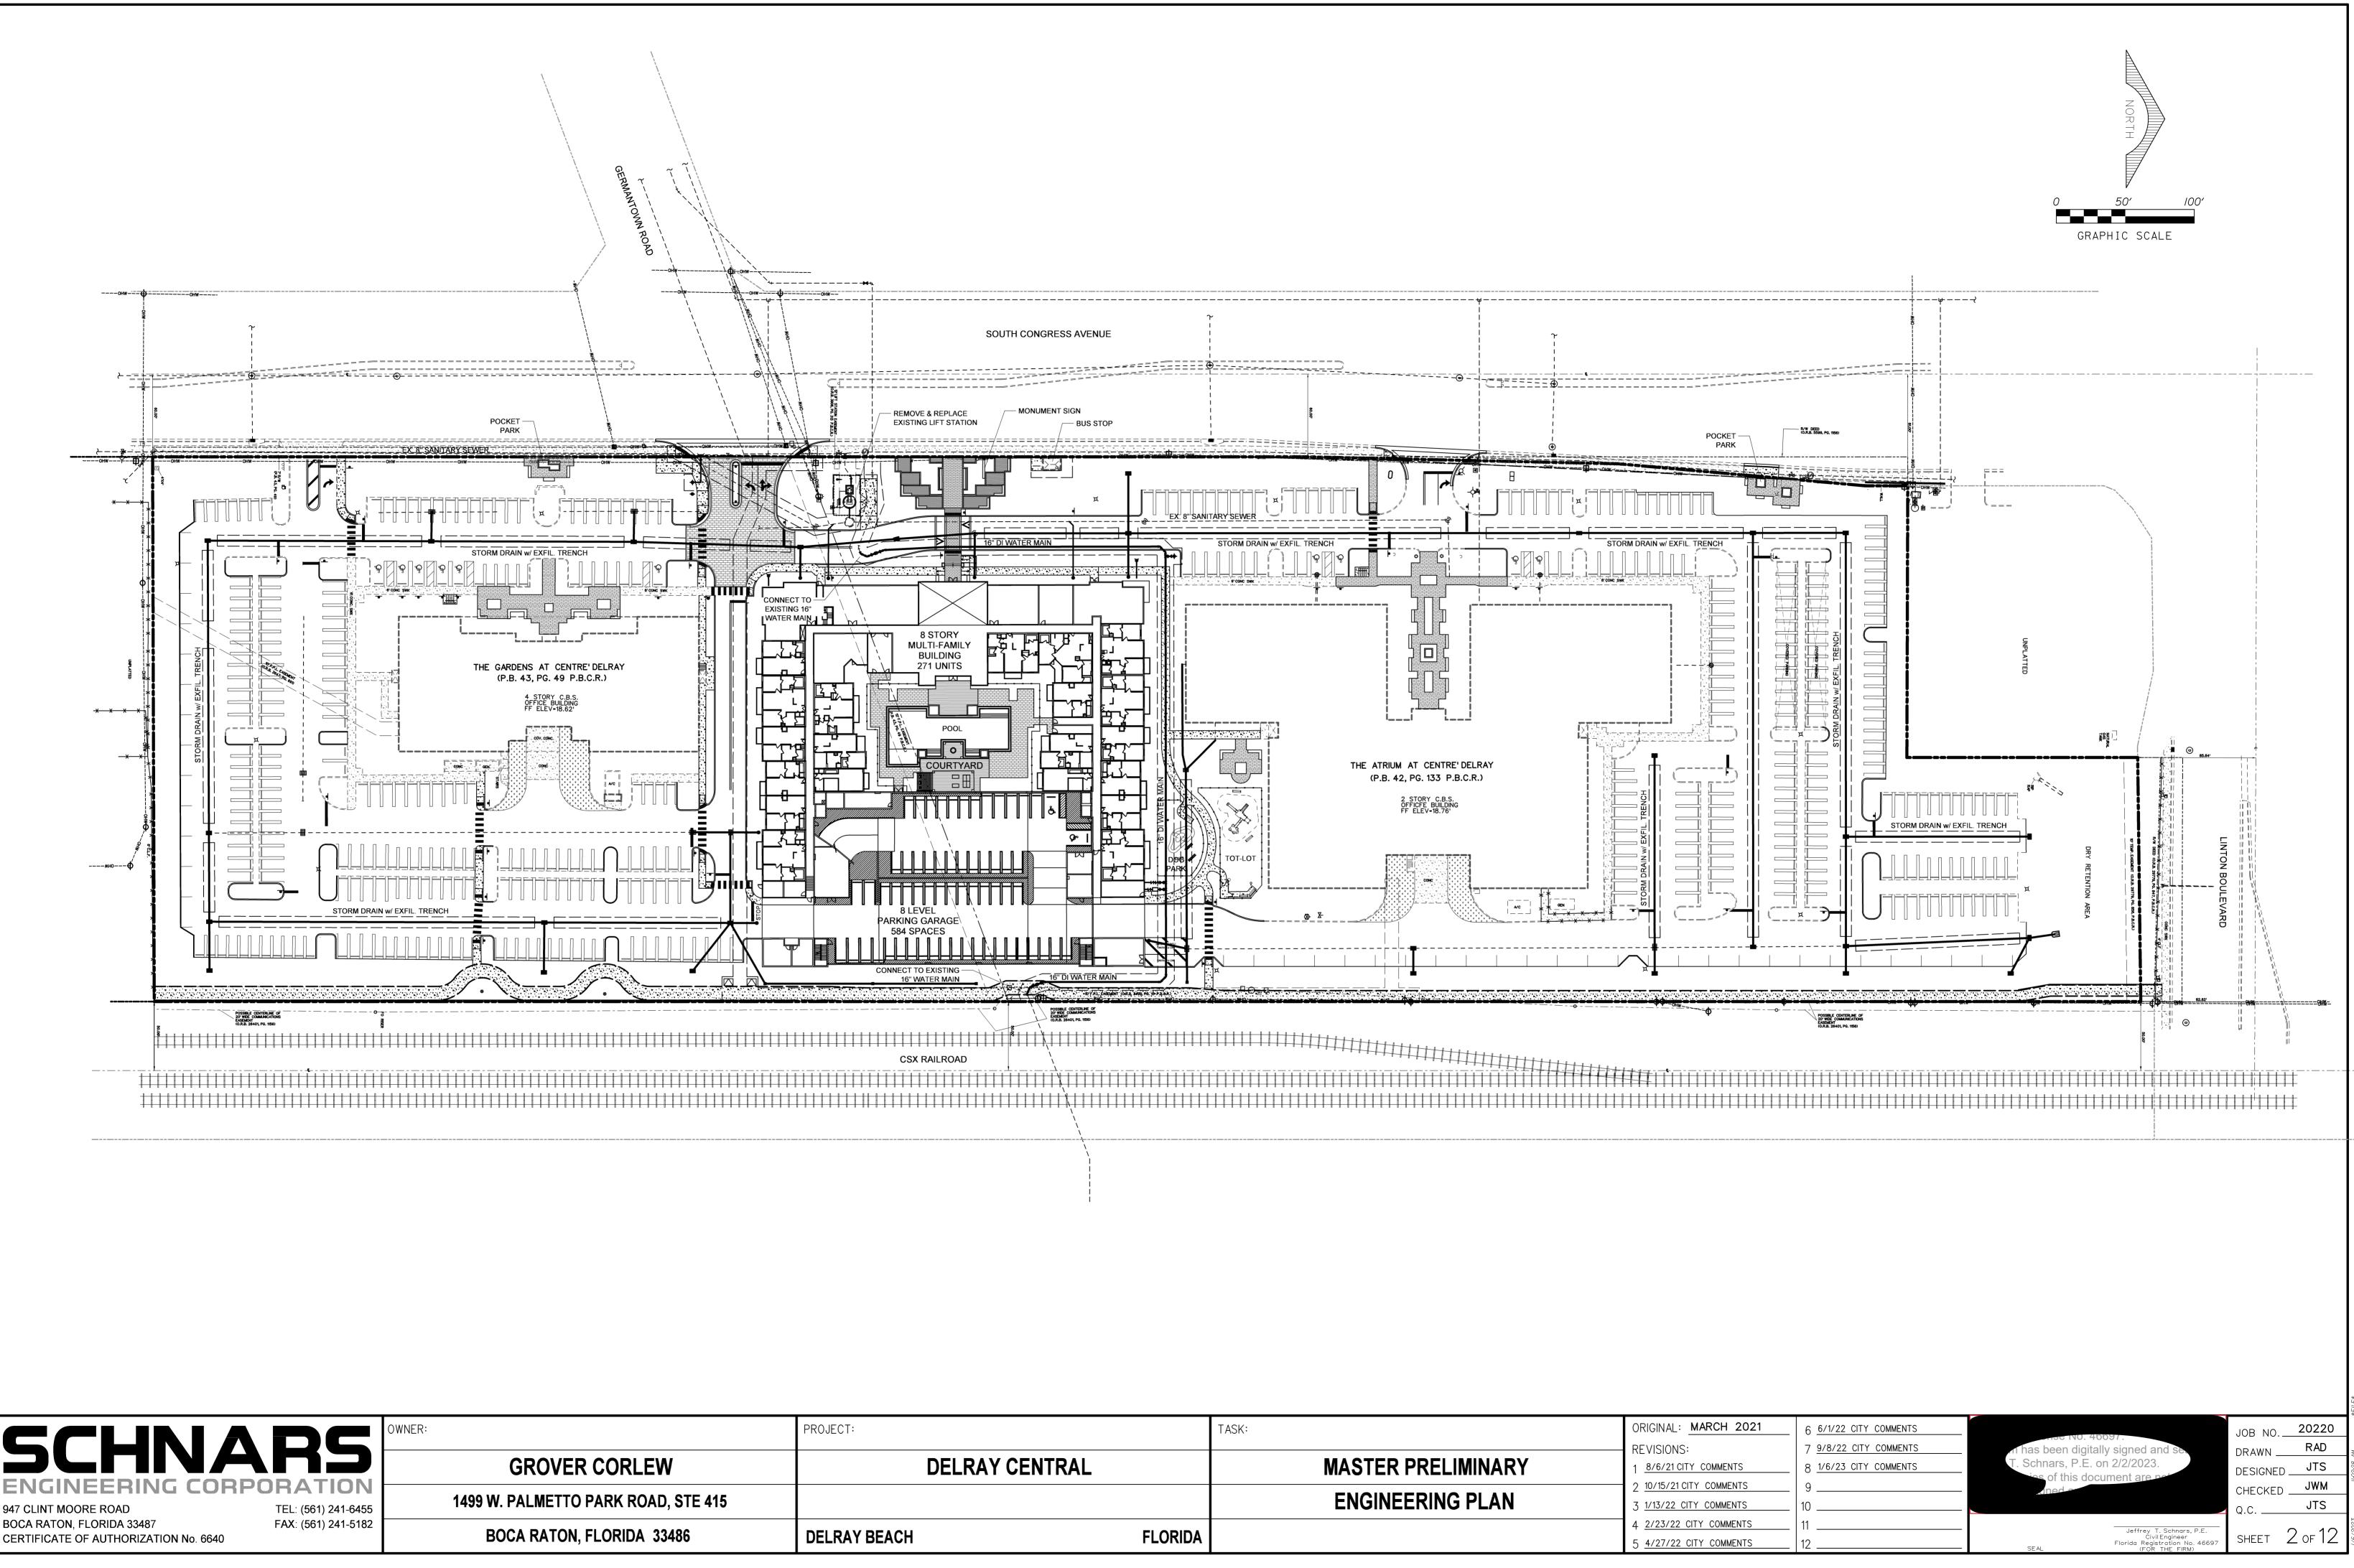

## SHEET DESCRIPTION

SHEET NO.

| DEMOLITION PLAN                              | 1      |
|----------------------------------------------|--------|
| MASTER PRELIMINARY<br>ENGINEERING PLAN       | 2      |
| PRELIMINARY ENGINEERING PLAN                 | 3 - 6  |
| PAVEMENT MARKING, SIGNAGE<br>& GEOMETRY PLAN | 7 - 10 |
| CONSTRUCTION DETAILS                         | 11     |
| DRAFT COMPOSITE UTILITY PLAN                 | 12     |

| PROJECT:       |         | TASK:              | ORIG                         |
|----------------|---------|--------------------|------------------------------|
| DELRAY CENTRAL |         | MASTER PRELIMINARY | REVI                         |
|                |         | ENGINEERING PLAN   | 2 <u>10/</u><br>3 <u>1/1</u> |
| DELRAY BEACH   | FLORIDA |                    | 4 <u>2/2</u><br>5 <u>4/2</u> |