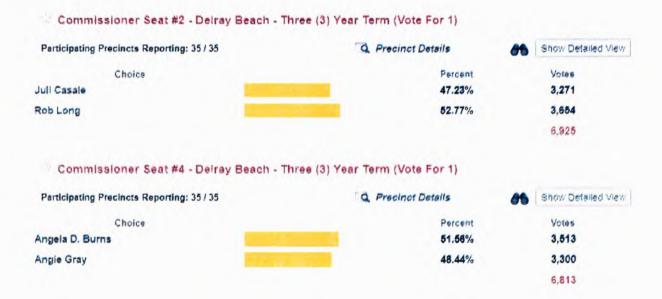

#### COMMISSIONER SEAT #2 – Delray Beach – Three (3) Year Term

A dash ( - ) represents detailed groups (Election Day, Vote By Mail, Early Votes, Provisional) with between 1 and 29 votes in accordance with Florida Statute 98.0981(2)(a)

#### COMMISSIONER SEAT #4 – Delray Beach – Three (3) Year Term

A dash ( - ) represents detailed groups (Election Day, Vote By Mail, Early Votes, Provisional) with between 1 and 29 votes in accordance with Florida Statute 98.0981(2)(a)