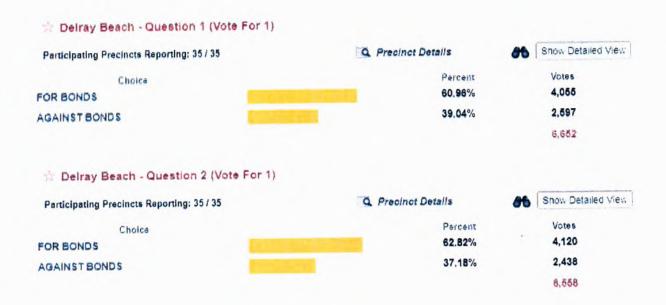

## Delray Beach – Question 1

A dash ( - ) represents detailed groups (Election Day, Vote By Mail, Early Votes, Provisional) with between 1 and 29 votes in accordance with Florida Statute 98.0981(2)(a)

| Statute 98.0981(2)(a)    |              |                 |                |            |
|--------------------------|--------------|-----------------|----------------|------------|
| 2401 Show Graphical View |              |                 |                |            |
| Choice                   | Election Day | Vote By<br>Mail | Total<br>Votes | Percentage |
| FOR BONDS                |              | -               | 22             | 59.46%     |
| AGAINST BONDS            |              | -               | 15             | 40.54%     |
| 2402 Show Graphical View | 1            |                 |                |            |
| Choice                   | Election Day | Vote By<br>Mail | Total<br>Votes | Percentage |
| FOR BONDS                | 30           | 38              | 68             | 47.89%     |
| AGAINST BONDS            | 31           | 43              | 74             | 52.11%     |
| 2403 Show Graphical View |              | '               |                |            |
| Choice                   | Election Day | Vote By<br>Mail | Total<br>Votes | Percentage |
| FOR BONDS                | 71           | 38              | 109            | 66.87%     |
| AGAINST BONDS            | -            | -               | 54             | 33.13%     |
| 2404 Show Graphical View | '            | '               |                |            |
| Choice                   | Election Day | Vote By<br>Mail | Total<br>Votes | Percentage |
| FOR BONDS                | 100          | 53              | 153            | 56.88%     |
| AGAINST BONDS            | 70           | 46              | 116            | 43.12%     |

### Delray Beach – Question 2

A dash (-) represents detailed groups (Election Day, Vote By Mail, Early Votes, Provisional) with between 1 and 29 votes in accordance with Florida Statute 98.0981(2)(a)

2401 Show Graphical View