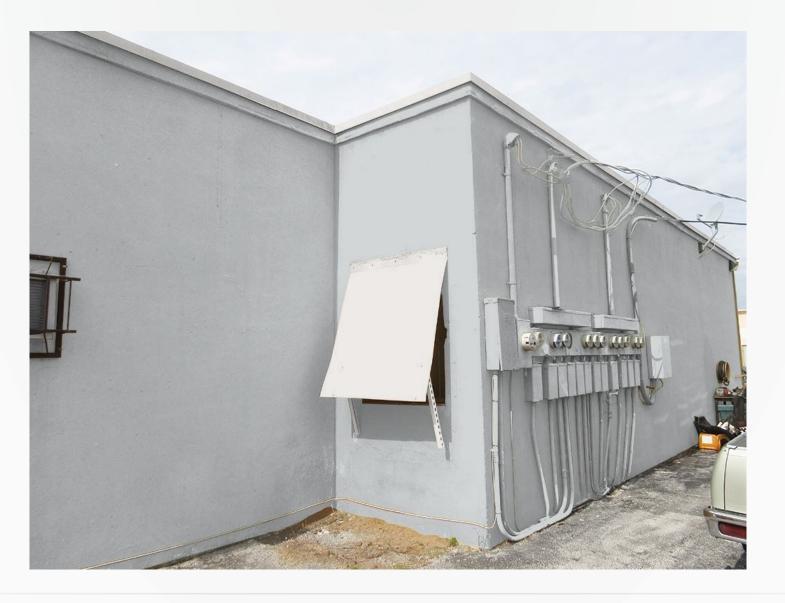

The request is to approve a color change from orange-beige and pink to light and dark gray and white to the buildings located at the subject property.