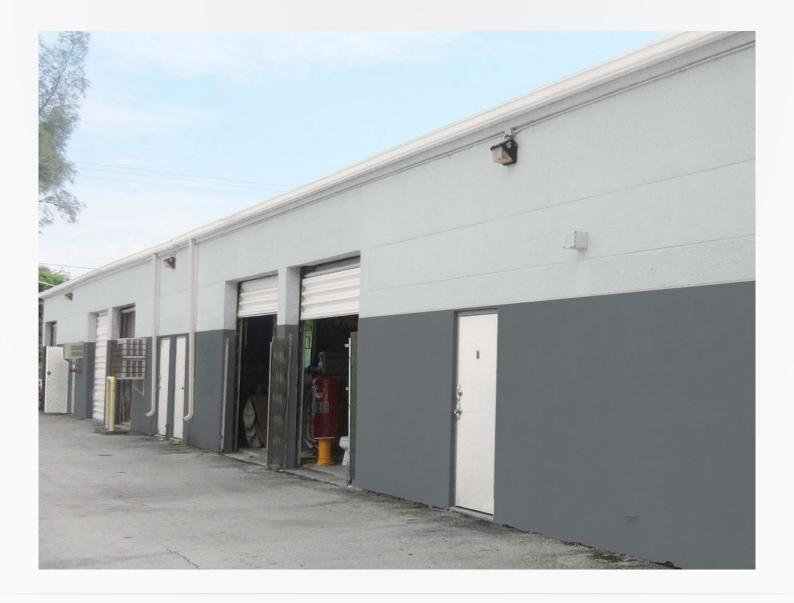

The request is to approve a color change from orange-beige and pink to light and dark gray and white to the buildings located at the subject property.