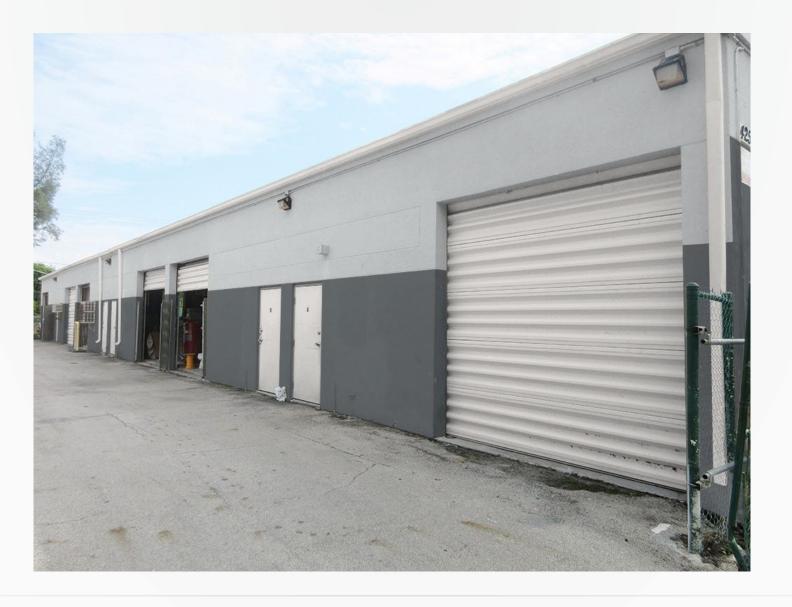

The request is to approve a color change from orange-beige and pink to light and dark gray and white to the buildings located at the subject property.

#### **Next Action:**

SPRAB action is final unless appealed by the City Commission.

**ELEMENTAL** 

PPG1011-2

Body 1 a Panel a

**IMPROBABLE** 

PPG1011-5

Body 2 a

**SILVER FEATHER** 

PPG1002-1

Door a Downspout a Garage Door a Gutter a

ELEMENTAL PPG1011-2

Accent b

IMPROBABLE PPG1011-5

Body b

SILVER FEATHER PPG1002-1