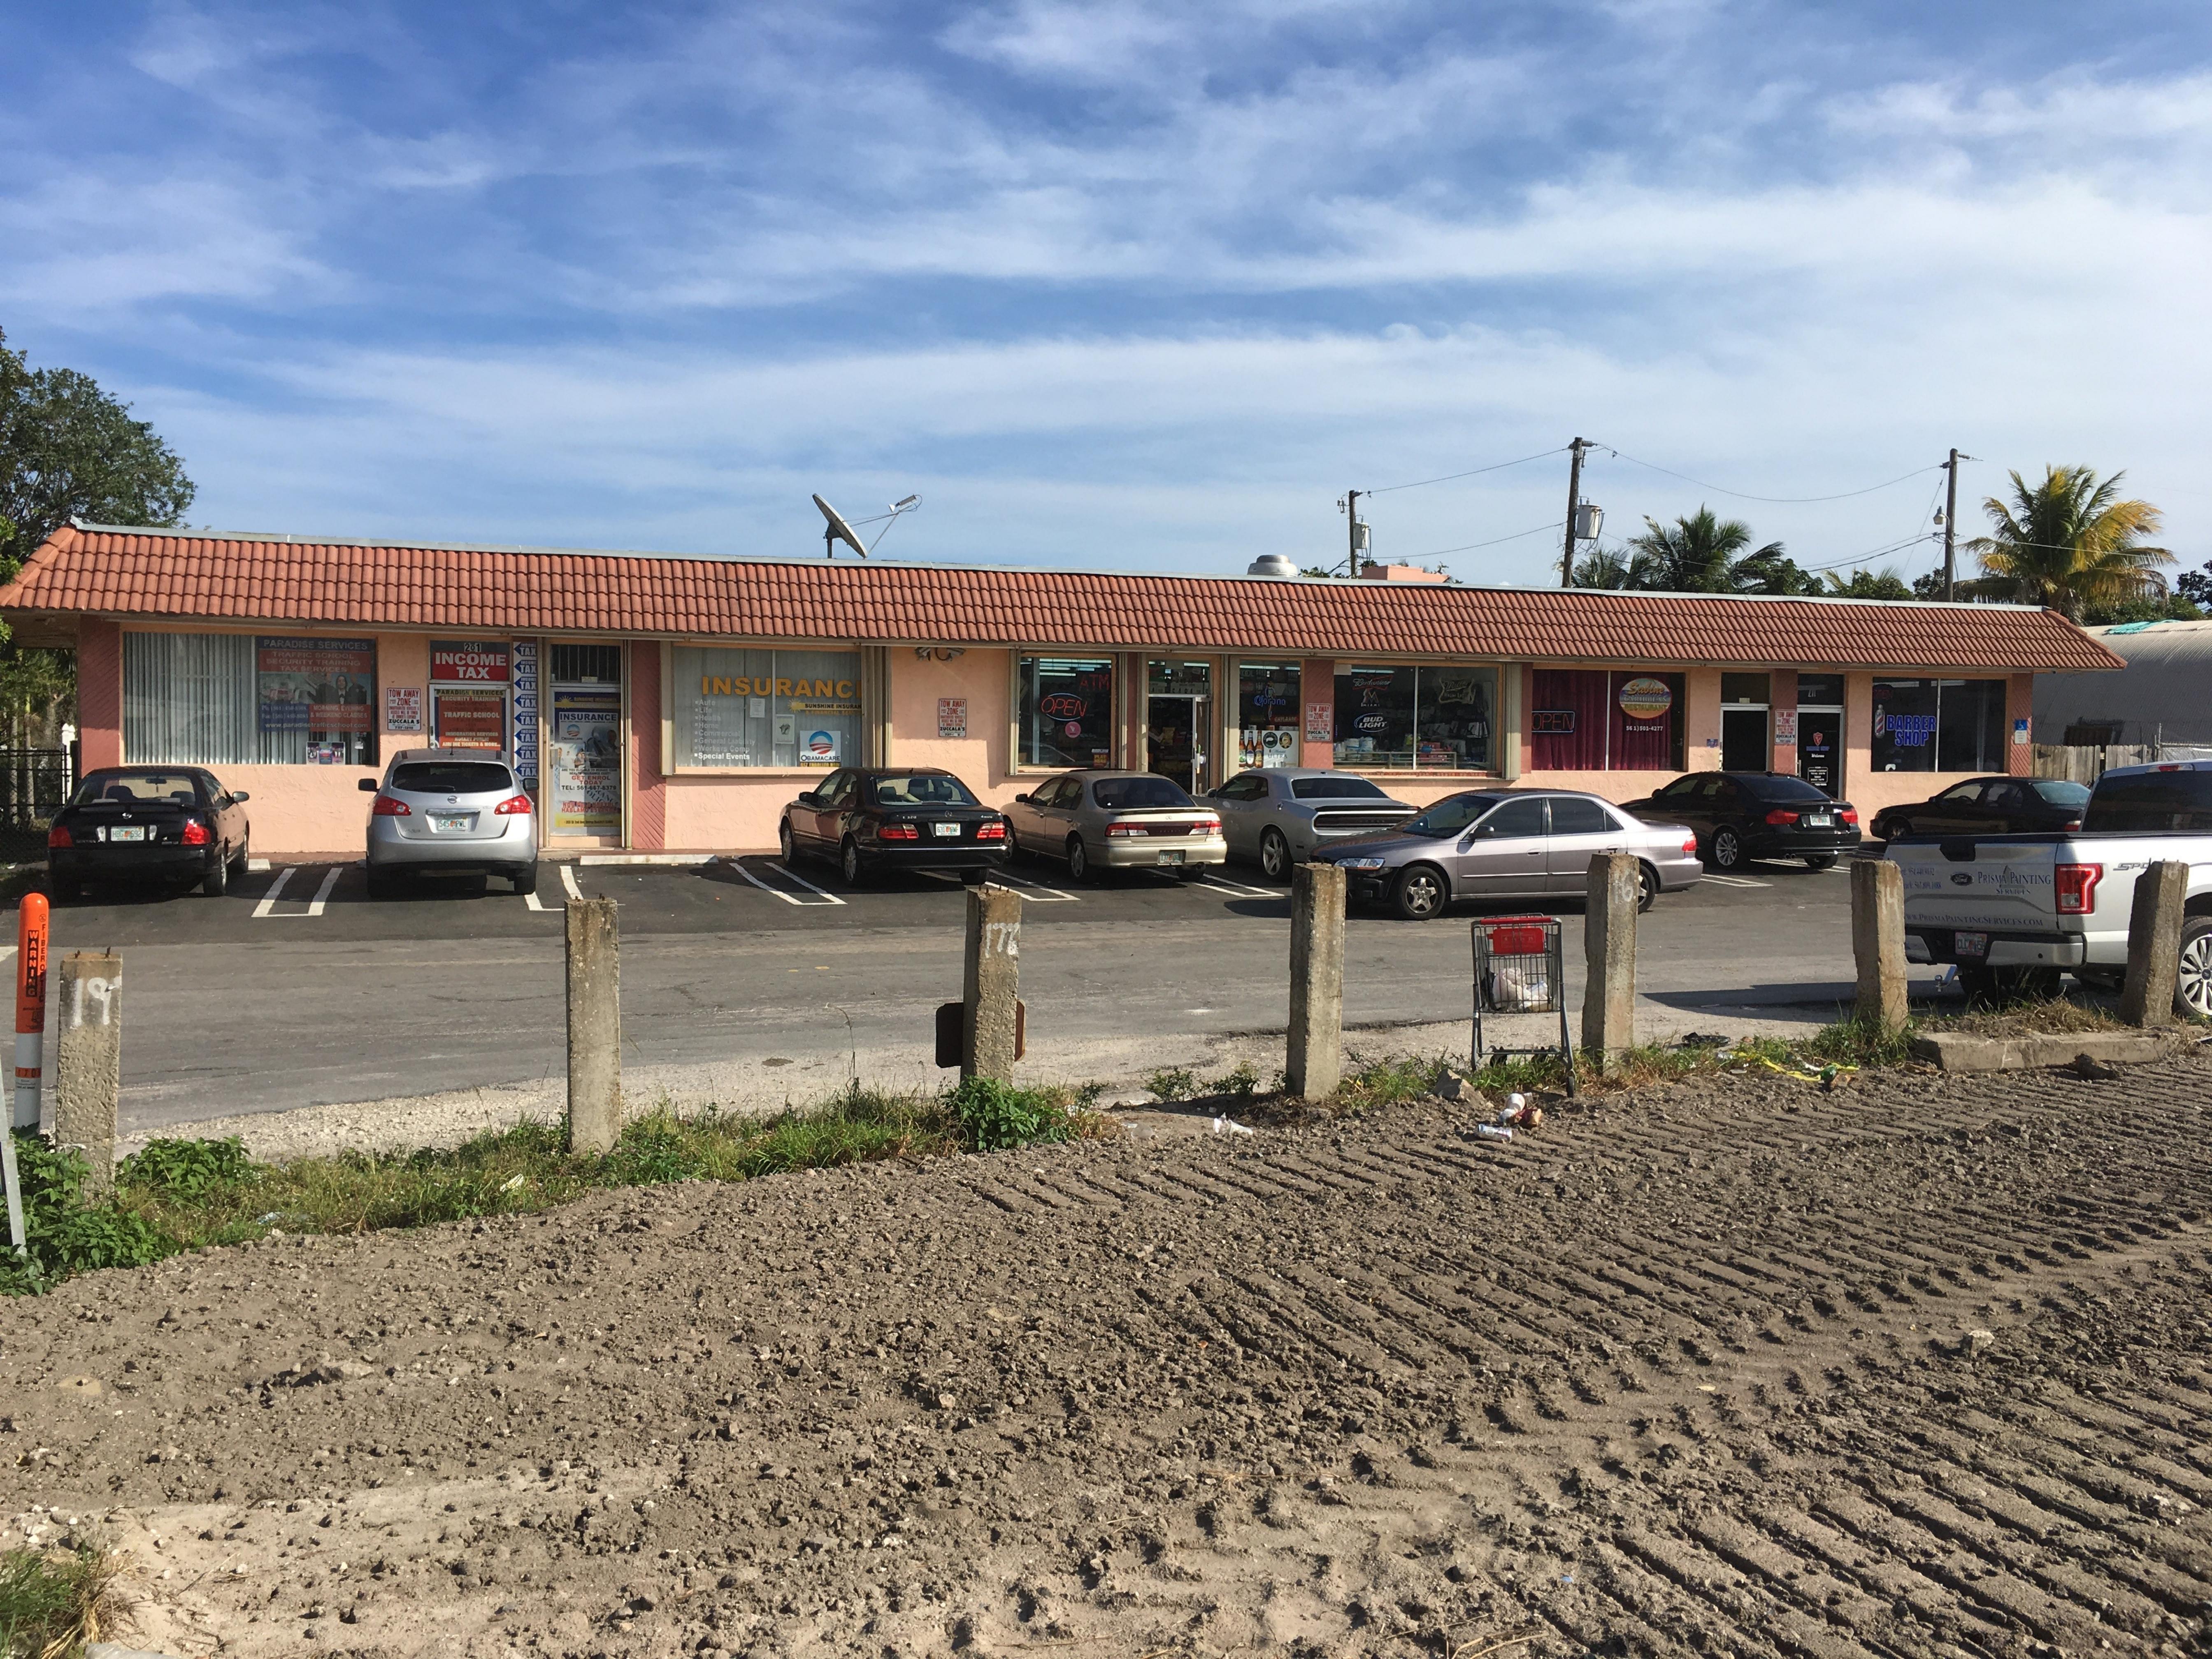

#### **Project Description:**

The subject property contains a one-story commercial building on the southeast corner of SE  $2^{nd}$  Avenue and SE  $2^{nd}$  Street within the Central Business District zoning district.

The request is to approve a color change from Peach walls and Terra-cotta trim to Sage walls and Spicy Hue trim and accents.

## SITE PLAN REVIEW AND APPEARANCE BOARD CITY OF DELRAY BEACH ---STAFF REPORT---

**MEETING DATE:** February 22, 2017

ITEM: Classic Teleco Building (2017-087): Color Change from Peach walls and Terra-cotta

trim to Sage walls and Spicy Hue trim and accents for the building located at 201 SE  $2^{nd}$ 

Avenue.