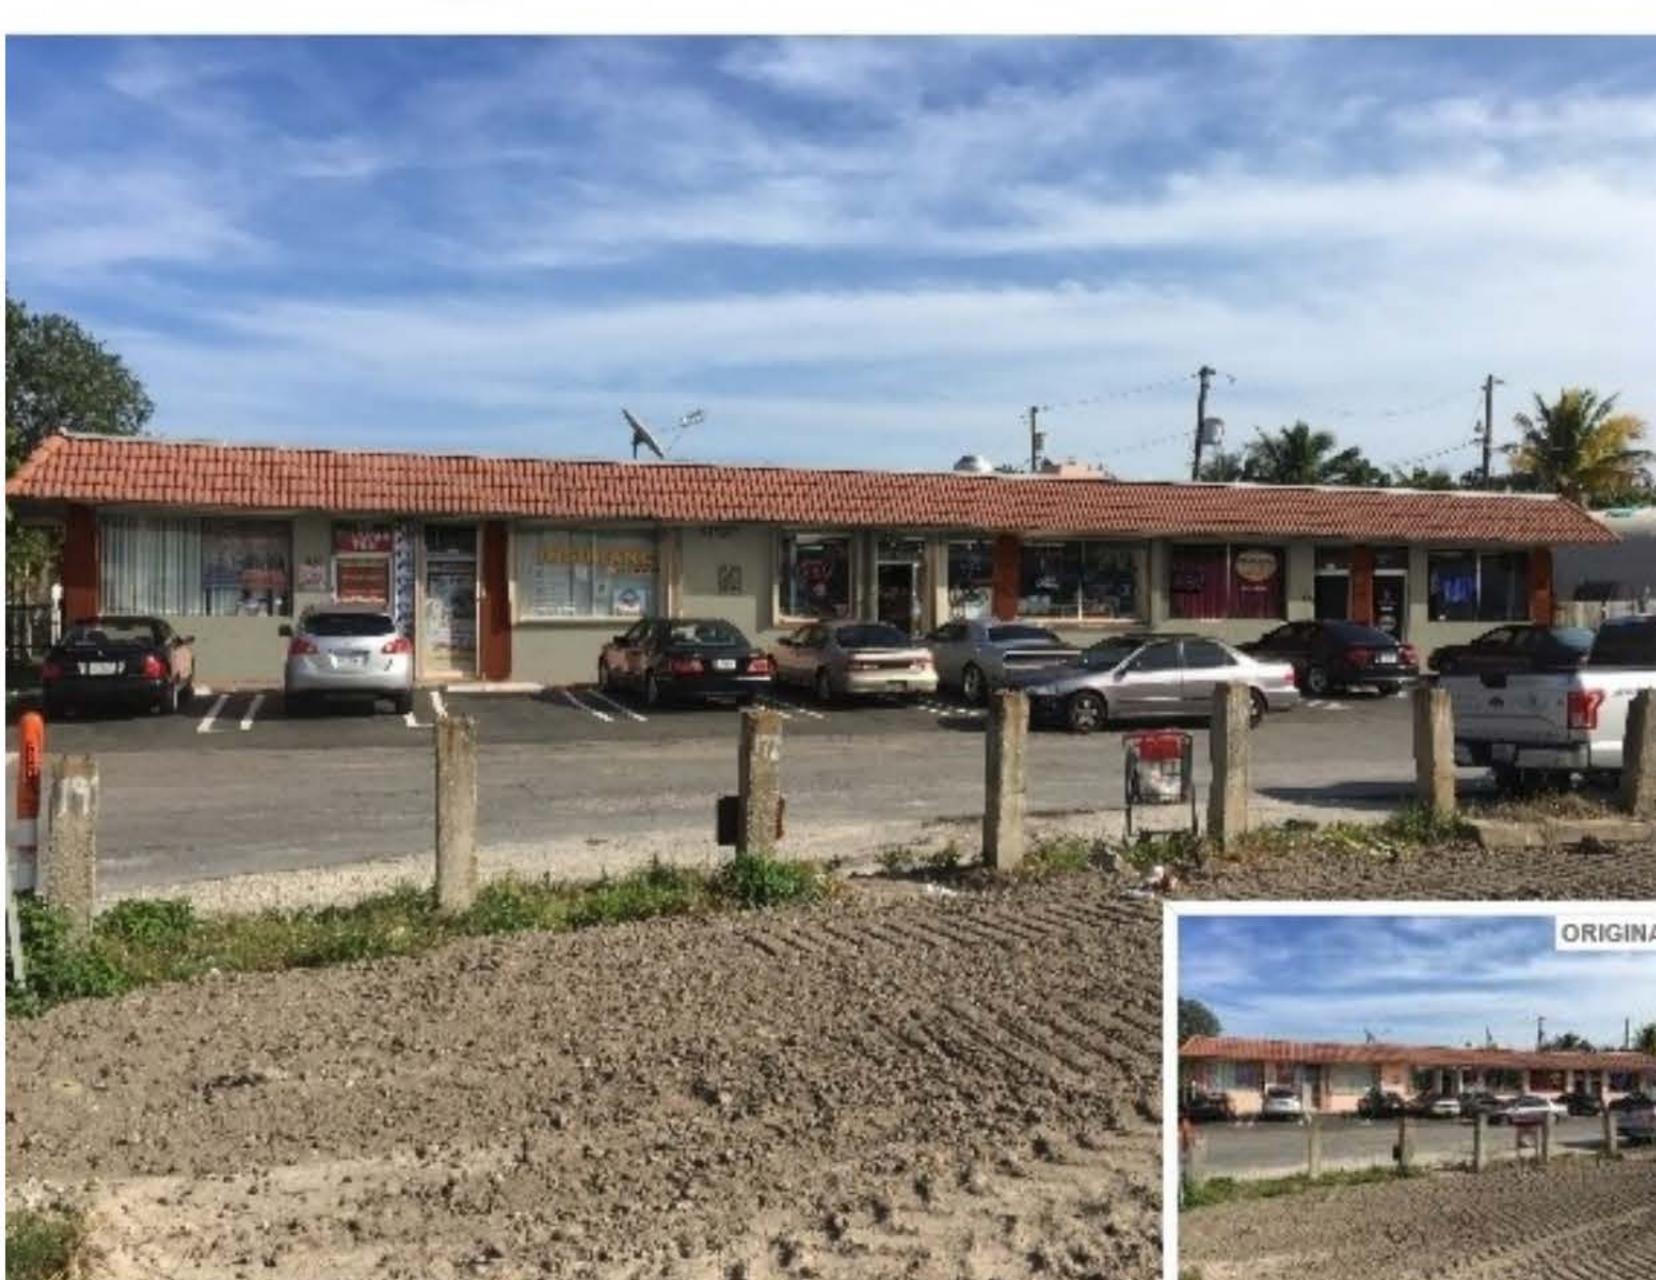

The request is to approve a color change from Peach walls and Terra-cotta trim to Sage walls and Spicy Hue trim and accents.

## SITE PLAN REVIEW AND APPEARANCE BOARD CITY OF DELRAY BEACH ---STAFF REPORT---

**MEETING DATE:** February 22, 2017

ITEM: Classic Teleco Building (2017-087): Color Change from Peach walls and Terra-cotta

trim to Sage walls and Spicy Hue trim and accents for the building located at 201 SE  $2^{nd}$ 

Avenue.

# Back DelRay Buildin...new colors.pdf 2+ 000

Created with

SW 7080 **Quest Gray** 

SW 6357 **Choice Cream** 

✓ FEATURED IN SCENE

SW 2860 Sage

SW 7008 Alabaster

✓ FEATURED IN SCENE

SW 6342 Spicy Hue

Actual color may vary from on-screen representation. To confirm your color choices prior to purchase, please view a physical color chip, color card, or painted sample.

Sherwin-Williams is not responsible for the content and photos shared by users of their color selection tools.