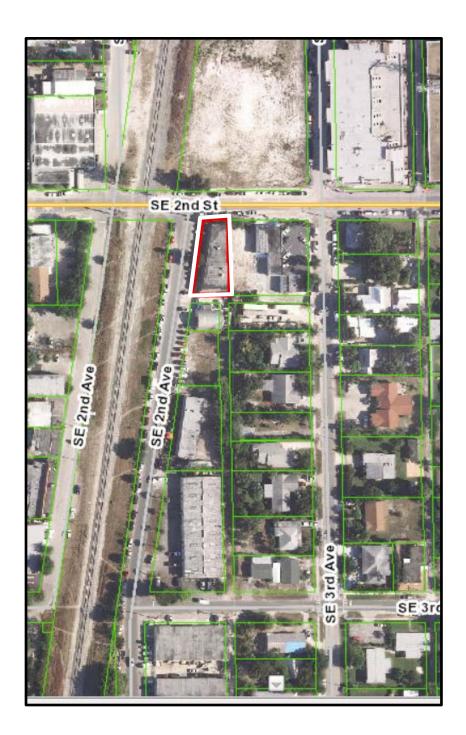

#### **Project Description:**

The subject property contains a one-story commercial building on the southeast corner of SE  $2^{nd}$  Avenue and SE  $2^{nd}$  Street within the Central Business District zoning district.

### **LOCATION MAP:**