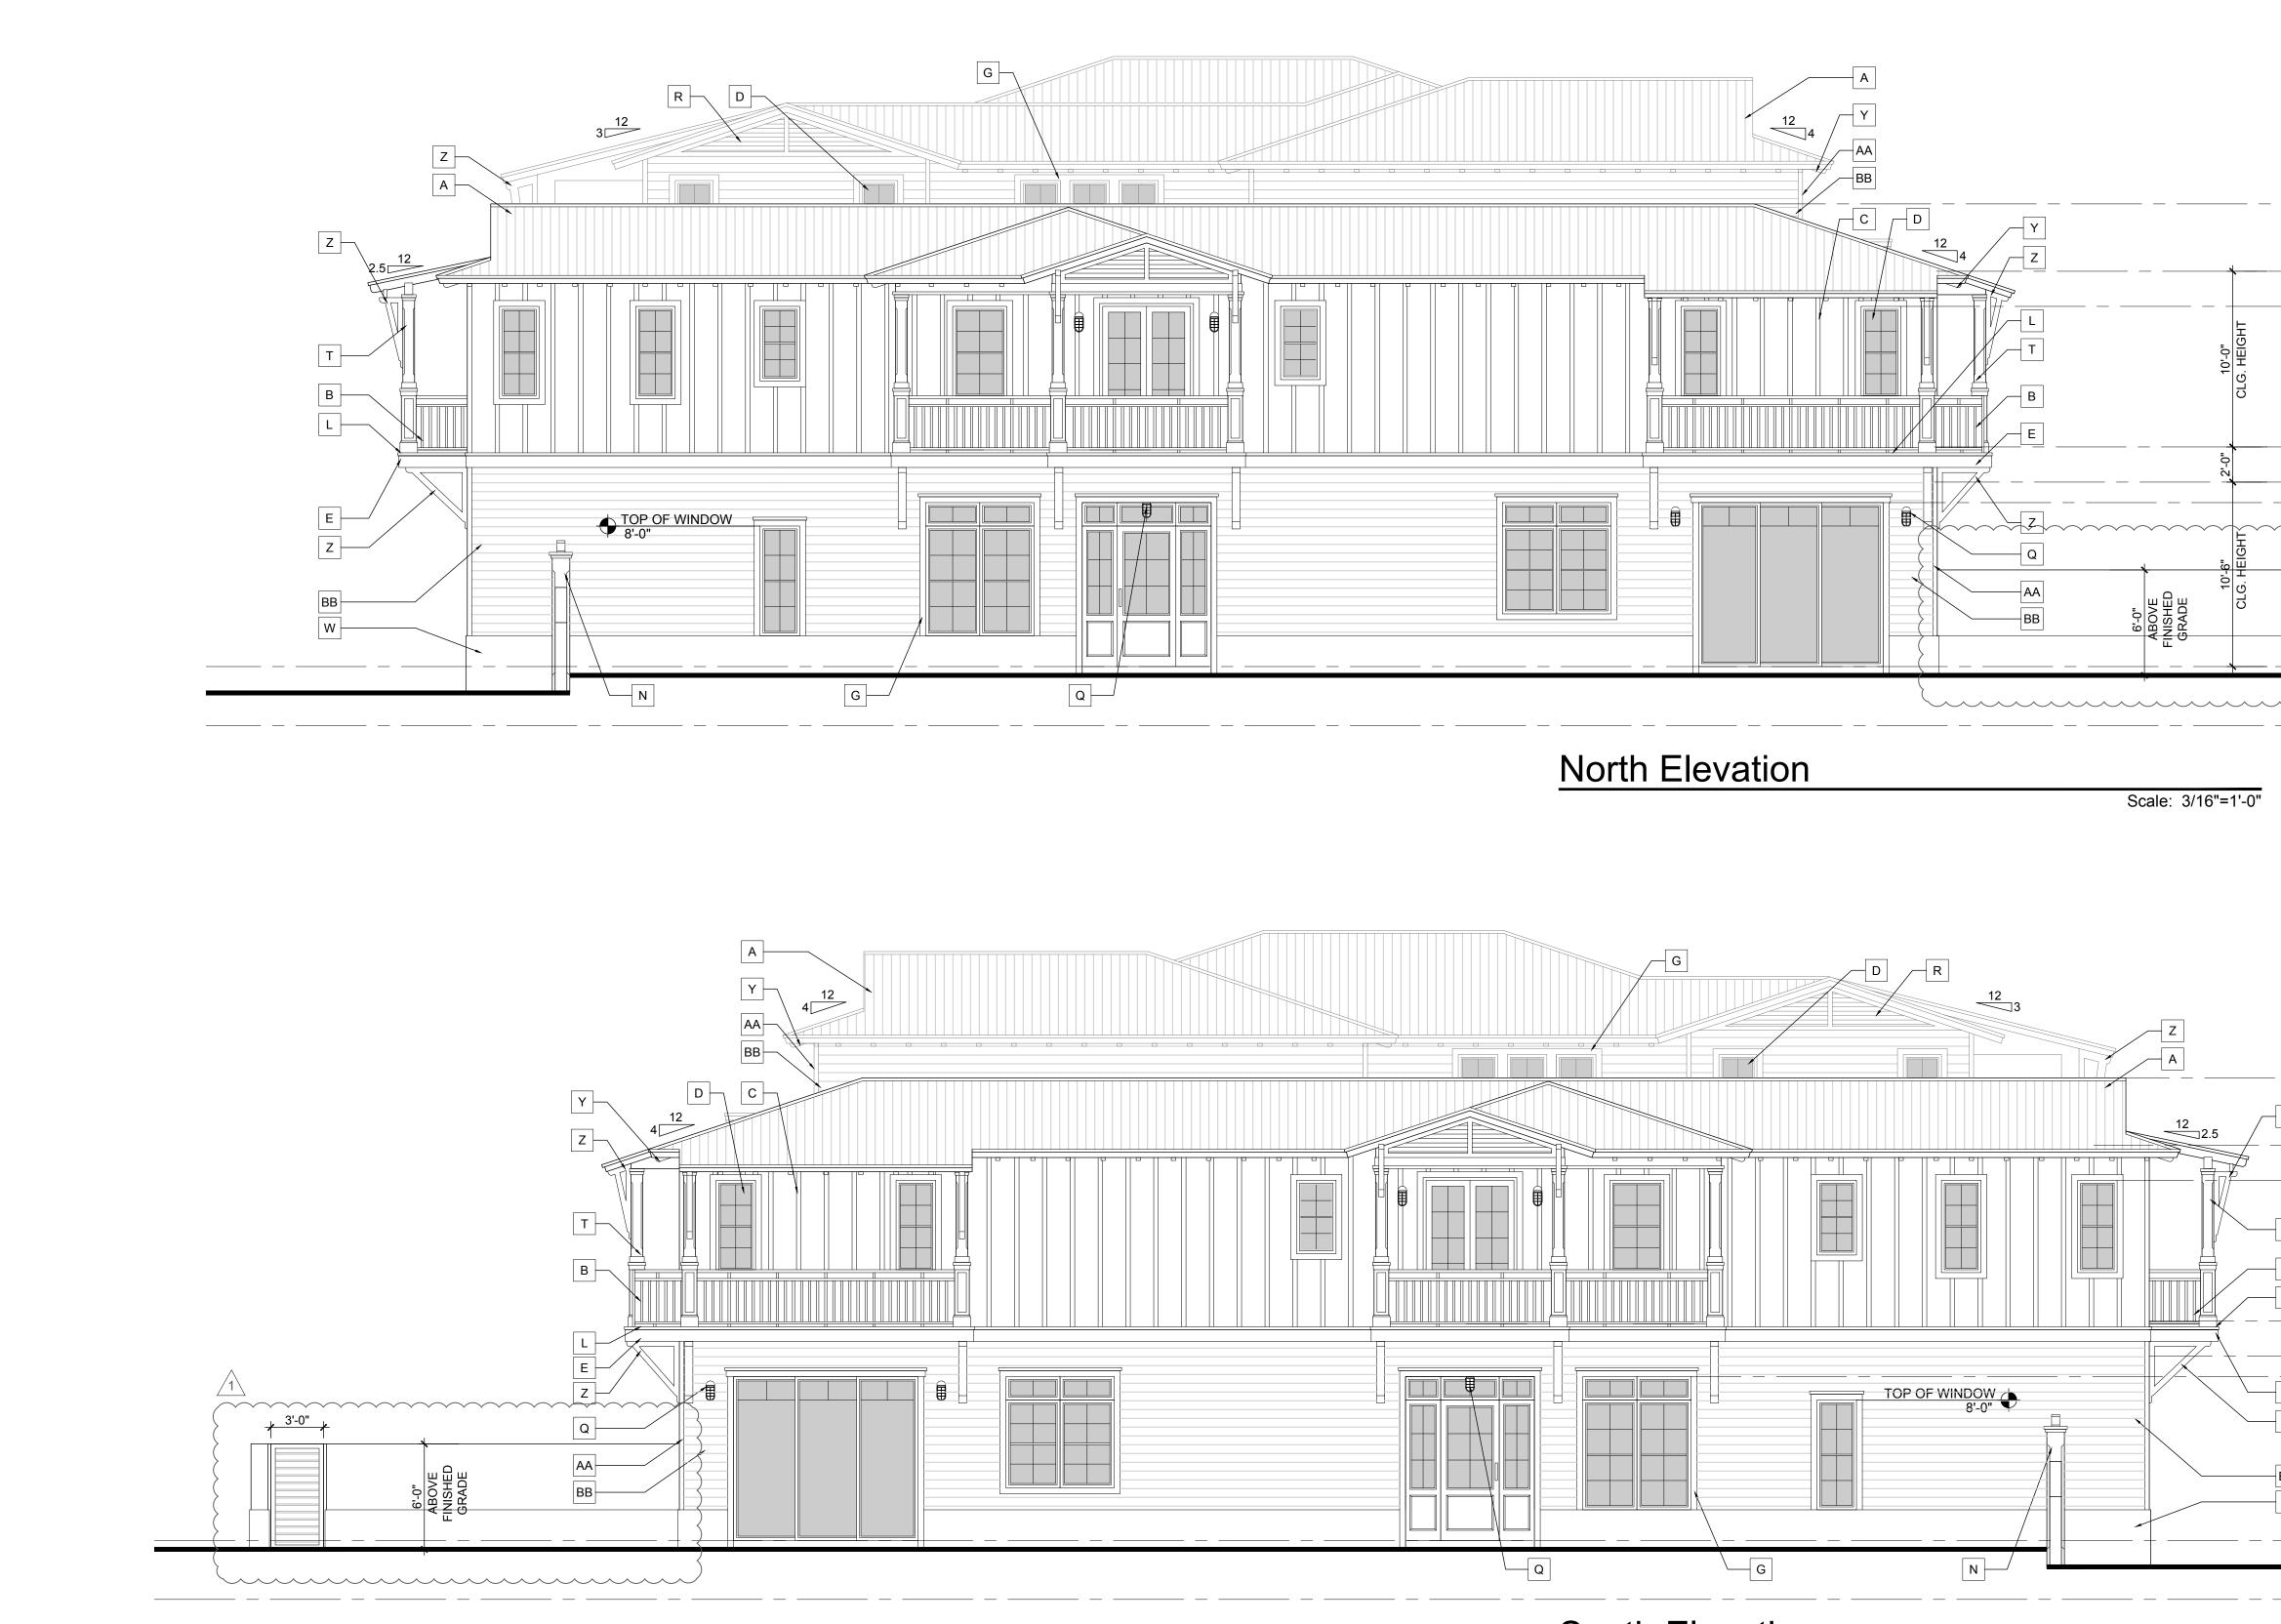

## SITE PLAN REVIEW AND APPEARANCE BOARD CITY OF DELRAY BEACH ---STAFF REPORT---

MEETING DATE: November 30, 2016

ITEM:

Seaglass Cottages (104 Andrews Avenue) – Class V Site Plan associated with demolition of an existing single family residence and construction of a three-story 5-unit fee simple townhome development with a swimming pool and 2-car garage serving each unit.

**RECOMMENDATION:** Approve the Class V Site Plan, Landscape Plan and Architectural Elevations, subject to conditions.

| GENERAL DATA:          |                                                                      |
|------------------------|----------------------------------------------------------------------|
| Agent                  | Richard Jones Architecture                                           |
| Applicant              | Seaside Builders                                                     |
| Owner                  | Gregorski 17 LLC                                                     |
| Property Size          | 19,440 sq. ft. (0.446 acre)                                          |
| Future Land Use Map    | MD (Medium Density Residential –<br>5 to 12 Dwelling Units Per Acre) |
| Current Zoning         | RM (Multiple Family Residential -<br>Medium Density)                 |
| Adjacent Zoning North: | RM (Multiple Family Residential -<br>Medium Density)                 |
| South:                 | RM (Multiple Family Residential -<br>Medium Density)                 |
| East:                  | RM (Multiple Family Residential -<br>Medium Density)                 |
| West:                  | R-1-AAA (Single Family Residential)                                  |
| Existing Land Use      | Single Family Residential                                            |
| Proposed Land Use      | Multiple Family Residential                                          |
| Water Service          | Existing on site                                                     |
| Sewer Service          | Existing on site                                                     |