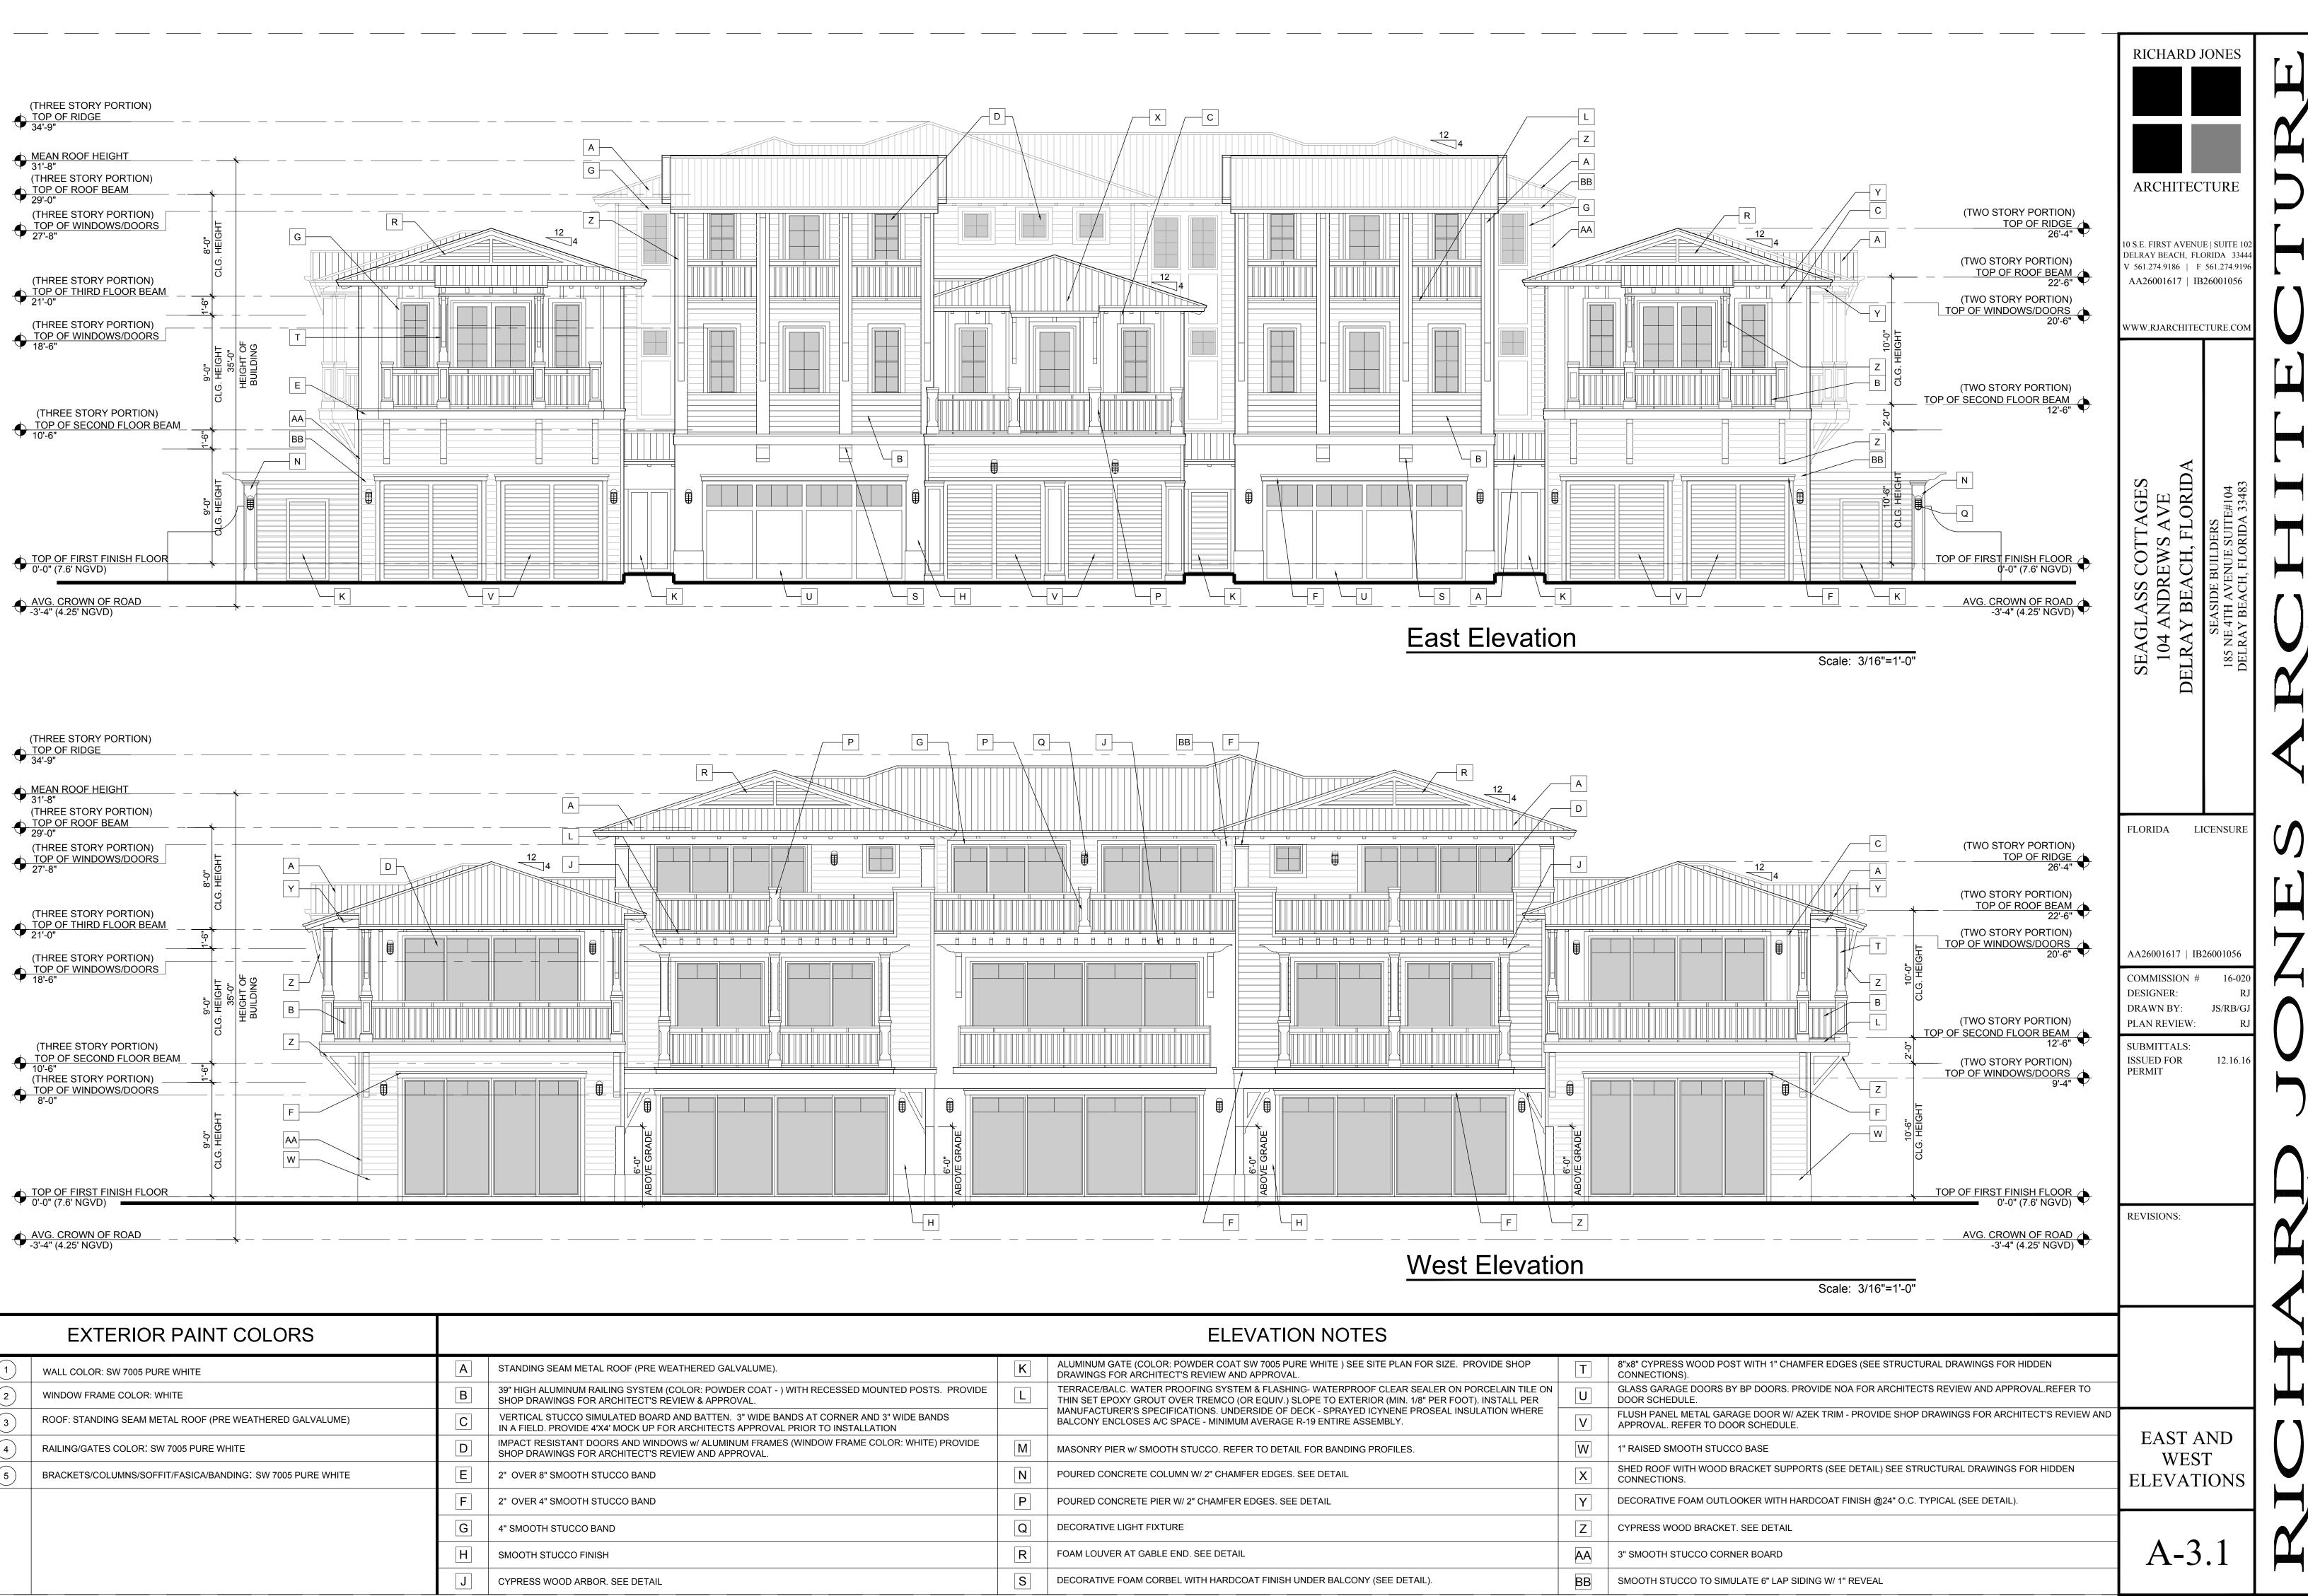

| AA | 3" SMOC                                                                                                         |
|                                                              | J CYPRESS WOOD ARBOR. SEE DETAIL                                                                                                                                           | S DECORATIVE FOAM CORBEL WITH HARDCOAT FINISH UNDER BALCONY (SEE DETAIL).                                                                                                                                  | BB | SMOOTH                                                                                                          |







| EXTERIOR PAINT COLORS |                                                            |   | EXTERIOR PAINT COLORS                                                                                                                                                    |   |                                                                                                                                                                                                  |    |                        |
|-----------------------|------------------------------------------------------------|---|--------------------------------------------------------------------------------------------------------------------------------------------------------------------------|---|--------------------------------------