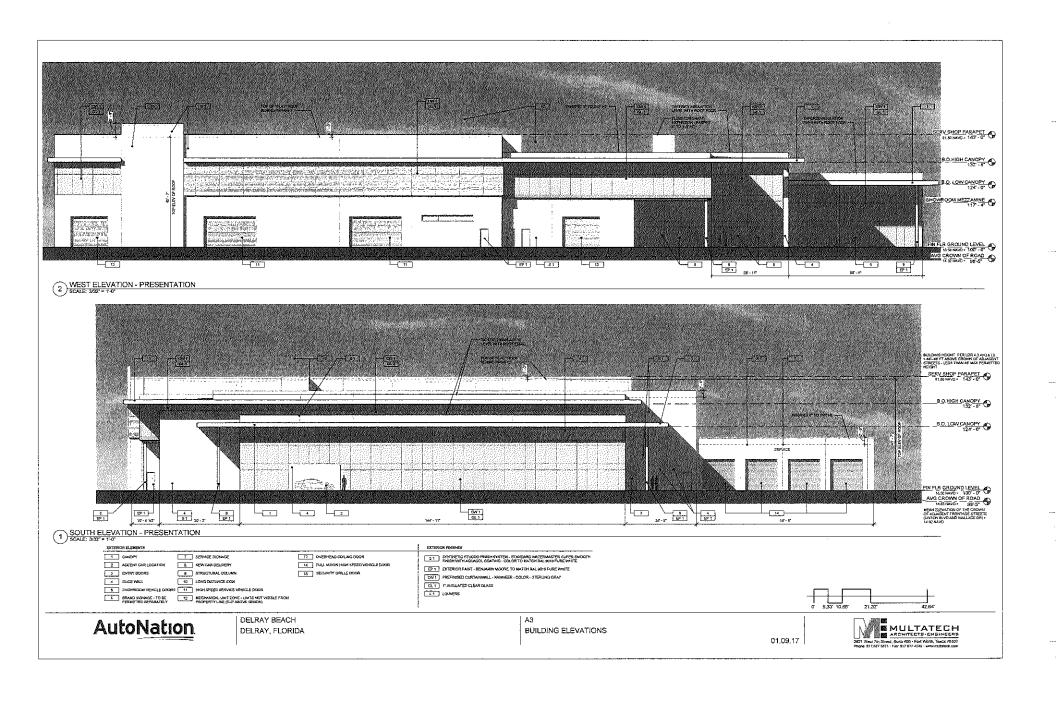

The building is a contemporary architectural design. The southern elevation primarily consists of a glass curtain wall with flat canopies. The west, north, and east elevations also have small glass wall applications. The building will be painted Pure White and the curtain wall will be Sterling Gray.

All proposed architectural elevations will be compatible and harmonious with the surrounding properties and an enhancement to the area. Based upon the above, positive findings can be made with regard to the criteria listed in LDR Section 4.6.18(E).