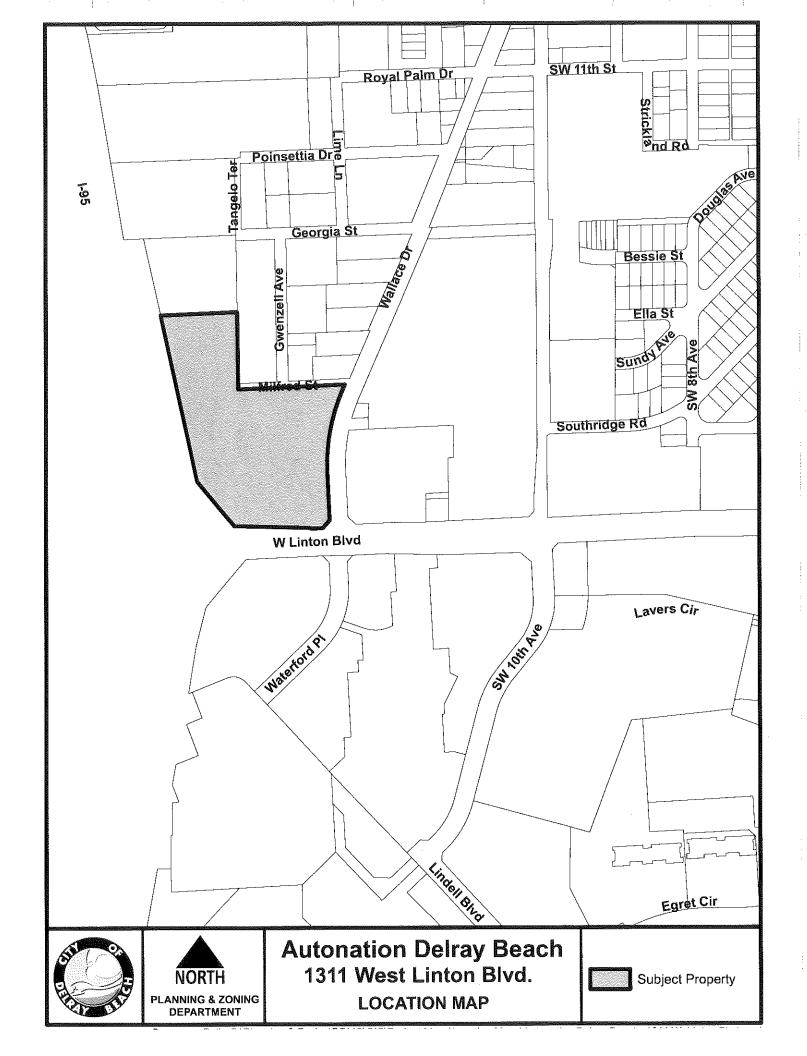

# **Project Description:**

The subject property consists of Tract "A" of the Wallace Ford subdivision and consists of 10.51 acres. The subject property is located on the northwest corner of Linton Blvd. and Wallace Drive and is zoned Automotive Commercial (AC). The property consists of an existing automobile dealership (Wallace Ford) that was constructed in 1985, and annexed into the City in 1988 via Ordinance 10-88.

automobile dealership at 1311 West Linton Boulevard.

Recommendation: Approve

**GENERAL DATA:** 

Agent......Sol-Arch

Location...... Northwest corner of West Linton

Boulevard and Wallace Drive

Existing FLUM...... GC (General Commercial)

Existing Zoning...... AC (Automotive Commercial)

Adjacent Zoning......North: MIC (Mixed Industrial &

Commercial) and I (Industrial)

East: AC

South: PC (Planned Commercial)

West: CD (Conservation District)

Existing Land Use...... Automobile Dealership

The following table indicates the zoning and land use of the properties surrounding the subject property:

|       | Adjacent Zoning                         | Adjacent Land Use                        |  |  |  |  |
|-------|-----------------------------------------|------------------------------------------|--|--|--|--|
| North | MIC (Mixed Industrial and Commercial) & | Single Family Residential and Industrial |  |  |  |  |
|       | I (Industrial)                          |                                          |  |  |  |  |
| South | PC (Planned Commercial)                 | Linton Center Commercial Plaza           |  |  |  |  |
| East  | AC (Automotive Commercial)              | Wallace Nissan Automobile Dealership     |  |  |  |  |
| West  | CD (Conservation District               | Scrub Land (Across I-95)                 |  |  |  |  |