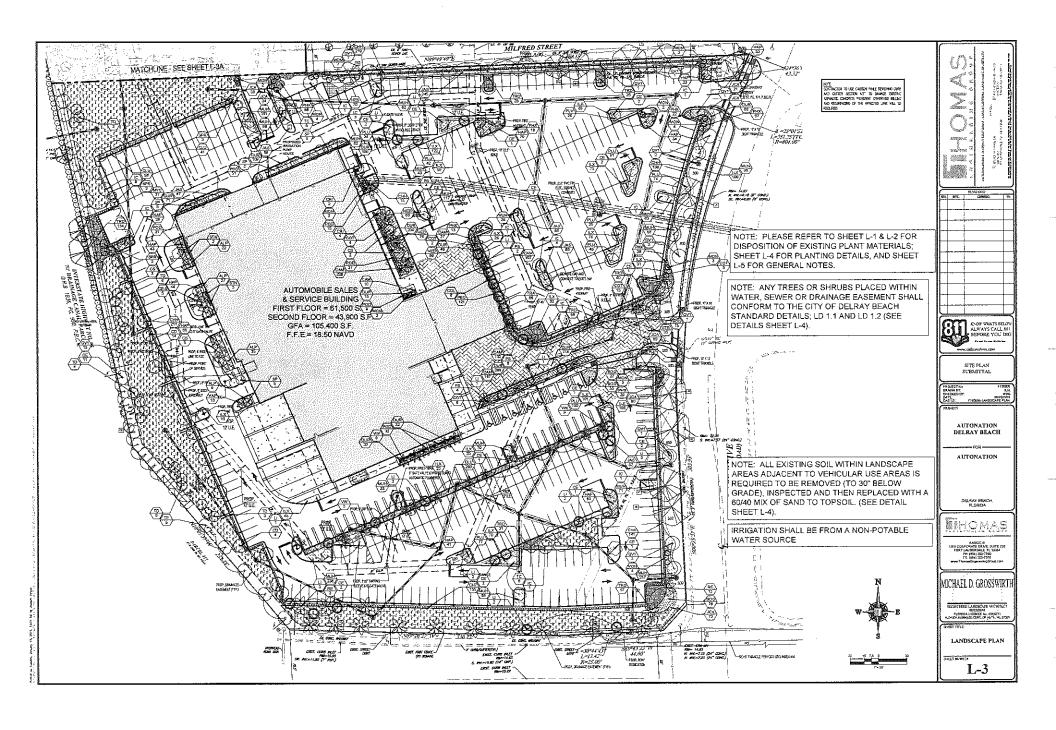

#### LANDSCAPE PLAN ANALYSIS

Pursuant to LDR section 4.6.16(C)(1)(a), prior to the issuance of a building permit for a structure or a paving permit, compliance with the requirements of Section 4.6.16 shall be assured through the review and approval of a landscape plan submitted pursuant to Section 2.4.3(C). A landscape plan has been submitted and evaluated by the City's Senior Landscape Planner and found that the landscape plan will be in compliance with applicable requirements of LDR section 4.6.16, subject to the following:

#### Landscape Islands:

Per LDR Section 4.6.16(H)(3)(i), landscape islands which contain a minimum of 135 square feet of planting area, with a minimum dimension of 9 feet, exclusive of the required curb, shall be placed at intervals of no less than one landscaped island for every 13 standard parking spaces. One shade tree shall be planted in every island with a minimum of 75 square feet of shrubs and groundcovers. Tree specifications shall adhere to those listed in Section 4.6.16(E)(5) and 4.6.16(E)(6). Where approval for the use of compact parking has been approved, islands may be placed at intervals of no less than one 1 island for every 15 compact parking spaces. This landscape island is required for the display parking spaces along Linton Boulevard, where 27

AutoNation Delray Beach - Class V Site Plan, Landscape Plan, and Architectural Elevations

Page 4

and 14 parking spaces are provided in a row without the required landscape island. A condition of approval is attached that the plans be revised to provide the required interval of landscape islands and landscaping.

AutoNation Delray Beach - Class V Site Plan, Landscape Plan, and Architectural Elevations

SPRAB Staff Report: Meeting of 2/22/17

NOTE: ALL EXISTING SOIL WITHIN LANDSCAPE AREAS ADJACENT TO VEHICULAR USE AREAS IS REQUIRED TO BE REMOVED (TO 30" BELOW GRADE), INSPECTED AND THEN REPLACED WITH A 60/40 MIX OF SAND TO TOPSOIL. (SEE DETAIL SHEET L-4).

NOTE: ANY TREES OR SHRUBS PLACED WITHIN WATER, SEWER OR DRAINAGE EASEMENT SHALL CONFORM TO THE CITY OF DELRAY BEACH STANDARD DETAILS; LD 1.1 AND LD 1.2 (SEE DETAILS SHEET L-4).

NOTE: PLEASE REFER TO SHEET L-1 & L-2 FOR DISPOSITION OF EXISTING PLANT MATERIALS: SHEET L-4 FOR PLANTING DETAILS, AND SHEET L-5 FOR GENERAL NOTES.