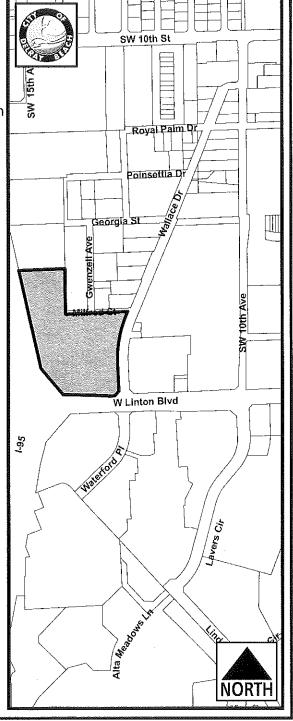

automobile dealership at 1311 West Linton Boulevard.

Recommendation: Approve

**GENERAL DATA:** 

Agent......Sol-Arch

Location...... Northwest corner of West Linton

Boulevard and Wallace Drive

Existing FLUM...... GC (General Commercial)

Existing Zoning...... AC (Automotive Commercial)

Adjacent Zoning......North: MIC (Mixed Industrial &

Commercial) and I (Industrial)

East: AC

South: PC (Planned Commercial)

West: CD (Conservation District)

Existing Land Use...... Automobile Dealership