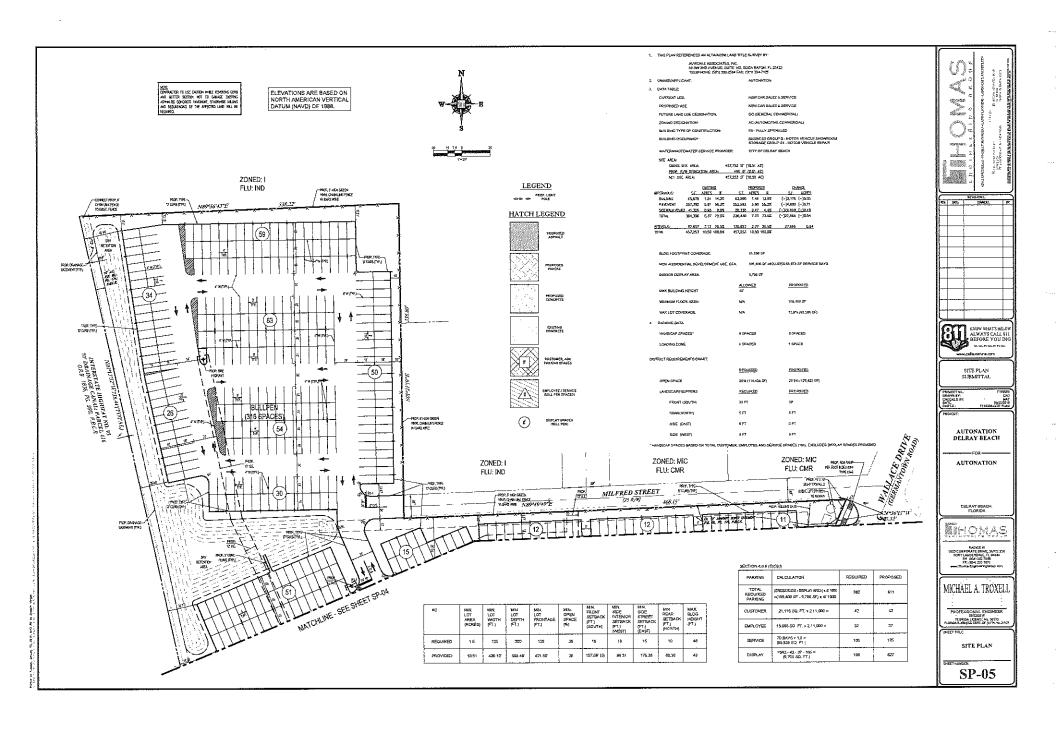

#### Parking:

Per LDR Section 4.6.9(C)(f), the automobile dealership is required to provide 4 spaces per 1,000 square feet of total building gross floor area, except indoor display areas. Required parking spaces shall be designated for employee, customer, and/or service use at the standard of, at least, 1.5 spaces per service bay and 2 spaces per 1,000 sq.ft. of gross floor area (less indoor display area). Any remaining spaces may be used for display purposes. The gross floor area of the building minus the indoor display area is 95,605 square feet. Based on this, the required parking for the development is 382 parking spaces. The development complies with the minimum required parking since 811 spaces are proposed. The required parking for employee, customer, and/or service use is 184 spaces. The development proposal complies with this requirement since a total of 184 spaces are designated on the plan for these purposes. The remaining spaces (627) are designated for display or bull pen parking. Based on the above, the development proposal complies with the City's parking standards for automobile dealerships.

#### Handicap Accessible Parking:

Pursuant to LDR Section 4.6.9(C)(1)(b), special parking spaces designed for use by the handicapped shall be provided pursuant to the provisions of Florida Accessibility Code for Building Construction. Pursuant to the Florida Accessibility Code for Building Construction, six handicap accessible parking spaces are required for the 184 customer, employee, and service parking space. The proposed development complies with this requirement since eight handicap accessible parking spaces are provided.

#### Landscape Islands:

Per LDR Section 4.6.16(H)(3)(i), landscape islands which contain a minimum of 135 square feet of planting area, with a minimum dimension of 9 feet, exclusive of the required curb, shall be placed at intervals of no less than one landscaped island for every 13 standard parking spaces. One shade tree shall be planted in every island with a minimum of 75 square feet of shrubs and groundcovers. Tree specifications shall adhere to those listed in Section 4.6.16(E)(5) and 4.6.16(E)(6). Where approval for the use of compact parking has been approved, islands may be placed at intervals of no less than one 1 island for every 15 compact parking spaces. This landscape island is required for the display parking spaces along Linton Boulevard, where 27

AutoNation Delray Beach - Class V Site Plan, Landscape Plan, and Architectural Elevations

Page 4

and 14 parking spaces are provided in a row without the required landscape island. A condition of approval is attached that the plans be revised to provide the required interval of landscape islands and landscaping.