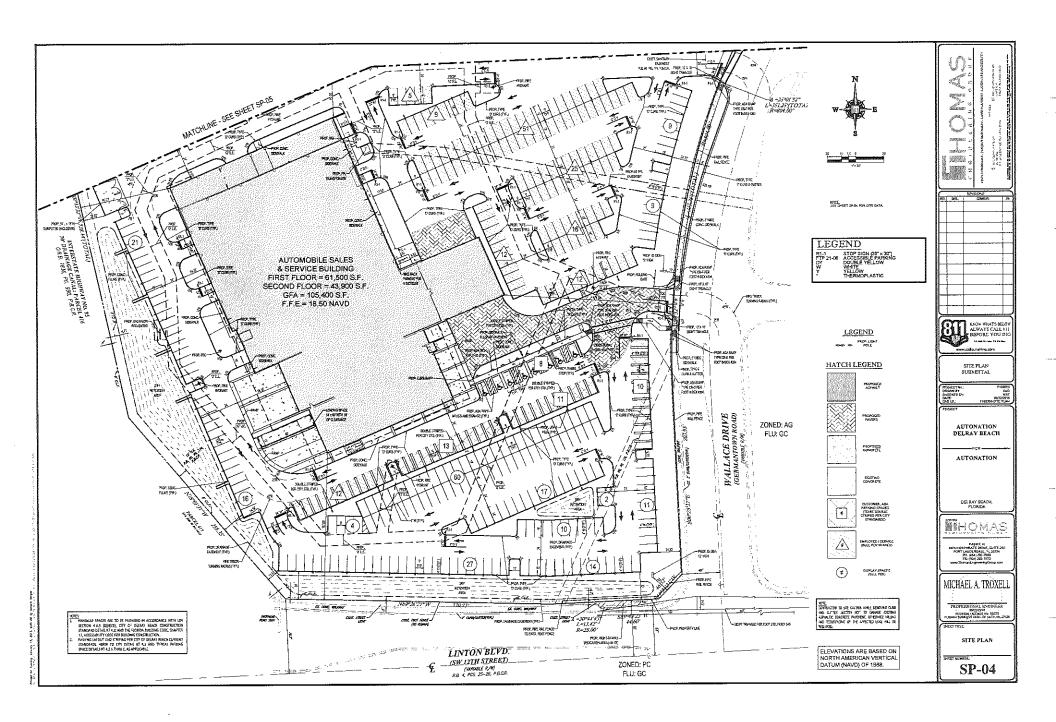

The development proposal consists of the demolition of all existing improvements on the property including multiple buildings, parking facilities, and landscaping. A new 105,400 square foot full service automobile dealership will be constructed on the property.

AutoNation Delray Beach - Class V Site Plan, Landscape Plan, and Architectural Elevations

Page 2

|                      |               | Standard: | Provided:   |
|----------------------|---------------|-----------|-------------|
| Minimum Lot Size     |               | 1.5 acres | 10.51 acres |
| Minimum Lot Width    |               | 125'      | 330.73'     |
| Minimum Lot Depth    |               | 200'      | 847'        |
| Minimum Lot Frontage |               | 125'      | 330.73'     |
| Building Height:     |               | 48'       | 31'4"       |
| Building Setbacks:   | Front         | 15'       | 157.69'     |
|                      | Rear          | 10'       | 80.36       |
|                      | Side Street   | 15'       | 178.38'     |
|                      | Side Interior | 0'        | 96.31'      |
| Open Space:          |               | 25%       | 26.5%       |

#### Parking:

Per LDR Section 4.6.9(C)(f), the automobile dealership is required to provide 4 spaces per 1,000 square feet of total building gross floor area, except indoor display areas. Required parking spaces shall be designated for employee, customer, and/or service use at the standard of, at least, 1.5 spaces per service bay and 2 spaces per 1,000 sq.ft. of gross floor area (less indoor display area). Any remaining spaces may be used for display purposes. The gross floor area of the building minus the indoor display area is 95,605 square feet. Based on this, the required parking for the development is 382 parking spaces. The development complies with the minimum required parking since 811 spaces are proposed. The required parking for employee, customer, and/or service use is 184 spaces. The development proposal complies with this requirement since a total of 184 spaces are designated on the plan for these purposes. The remaining spaces (627) are designated for display or bull pen parking. Based on the above, the development proposal complies with the City's parking standards for automobile dealerships.

#### Handicap Accessible Parking:

Pursuant to LDR Section 4.6.9(C)(1)(b), special parking spaces designed for use by the handicapped shall be provided pursuant to the provisions of Florida Accessibility Code for Building Construction. Pursuant to the Florida Accessibility Code for Building Construction, six handicap accessible parking spaces are required for the 184 customer, employee, and service parking space. The proposed development complies with this requirement since eight handicap accessible parking spaces are provided.

#### Special Landscape Setback:

Pursuant to LDR Section 4.3.4(H)(6)(b)(4), a 30-foot special landscape area is required along Linton Boulevard. The required area has been provided and accommodated on the plans.

#### **Outside Display:**

Per LDR Section 4.4.10(G)(1)(a), outside display areas for sale, lease, or rental of vehicles shall be separated from all adjacent streets, asphalt, or vehicular use areas by a hedge or berm at least three feet high and trees planted at least 40 feet on center. However, the hedge may be planted at such a location that at least 24 inches of the hedge is above the finished grade of the adjacent parking area. The proposed development provides a 30" high Cocoplum hedge along Linton Boulevard and a 24" high Cocoplum hedge along Wallace Drive. Further, the plan provides a mixture of Royal Palms and Crepe Myrtle planted 40 feet along Linton Boulevard and Live Oak trees planted 20 feet to 40 feet along Wallace Drive. Based on the above, the development proposal complies with this requirement.

#### Lighting:

Per LDR Section 4.4.10(G)(6), exterior light fixtures cannot exceed 25 feet in height. Lighting within display areas cannot exceed 100 foot candles or 40 foot candles within all other areas. The lighting within the display areas shall be reduced to 50 foot candles after 11:00 p.m. The maximum lighting level in the display area is 25.5 foot candles and 17 foot candles in all other areas. Further the height of the light fixtures is 24.5 feet. Based on the above, the development proposal complies with these lighting requirements.

#### Bicycle Parking:

Per Policy D-2.2. of the Comprehensive Plan, Transportation Element, bicycle parking and facilities shall be required on all new development and redevelopment. The development complies with this requirement since a bike rack has been provided on the east side of the proposed building.