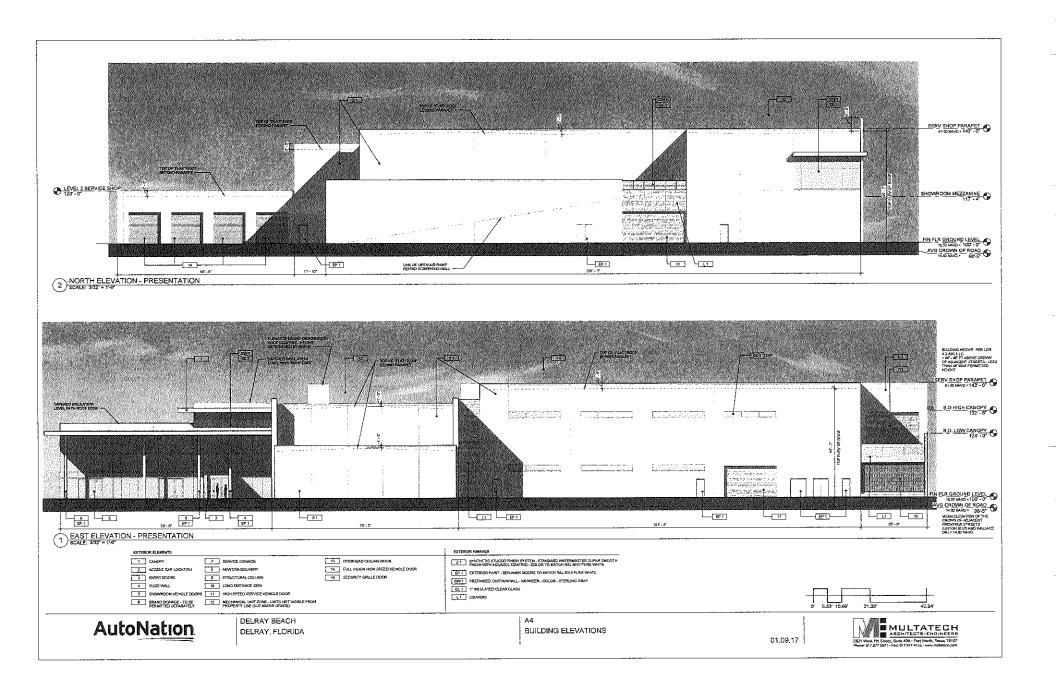

The building is a contemporary architectural design. The southern elevation primarily consists of a glass curtain wall with flat canopies. The west, north, and east elevations also have small glass wall applications. The building will be painted Pure White and the curtain wall will be Sterling Gray.

All proposed architectural elevations will be compatible and harmonious with the surrounding properties and an enhancement to the area. Based upon the above, positive findings can be made with regard to the criteria listed in LDR Section 4.6.18(E).