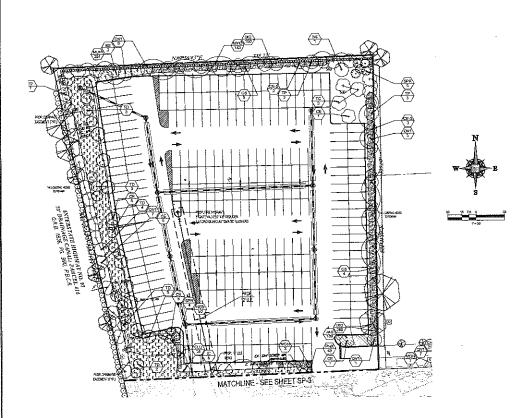

#### Parking:

Per LDR Section 4.6.9(C)(f), the automobile dealership is required to provide 4 spaces per 1,000 square feet of total building gross floor area, except indoor display areas. Required parking spaces shall be designated for employee, customer, and/or service use at the standard of, at least, 1.5 spaces per service bay and 2 spaces per 1,000 sq.ft. of gross floor area (less indoor display area). Any remaining spaces may be used for display purposes. The gross floor area of the building minus the indoor display area is 95,605 square feet. Based on this, the required parking for the development is 382 parking spaces. The development complies with the minimum required parking since 811 spaces are proposed. The required parking for employee, customer, and/or service use is 184 spaces. The development proposal complies with this requirement since a total of 184 spaces are designated on the plan for these purposes. The remaining spaces (627) are designated for display or bull pen parking. Based on the above, the development proposal complies with the City's parking standards for automobile dealerships.

#### Handicap Accessible Parking:

Pursuant to LDR Section 4.6.9(C)(1)(b), special parking spaces designed for use by the handicapped shall be provided pursuant to the provisions of Florida Accessibility Code for Building Construction. Pursuant to the Florida Accessibility Code for Building Construction, six handicap accessible parking spaces are required for the 184 customer, employee, and service parking space. The proposed development complies with this requirement since eight handicap accessible parking spaces are provided.

#### Landscape Islands:

Per LDR Section 4.6.16(H)(3)(i), landscape islands which contain a minimum of 135 square feet of planting area, with a minimum dimension of 9 feet, exclusive of the required curb, shall be placed at intervals of no less than one landscaped island for every 13 standard parking spaces. One shade tree shall be planted in every island with a minimum of 75 square feet of shrubs and groundcovers. Tree specifications shall adhere to those listed in Section 4.6.16(E)(5) and 4.6.16(E)(6). Where approval for the use of compact parking has been approved, islands may be placed at intervals of no less than one 1 island for every 15 compact parking spaces. This landscape island is required for the display parking spaces along Linton Boulevard, where 27

AutoNation Delray Beach - Class V Site Plan, Landscape Plan, and Architectural Elevations

Page 4

and 14 parking spaces are provided in a row without the required landscape island. A condition of approval is attached that the plans be revised to provide the required interval of landscape islands and landscaping.