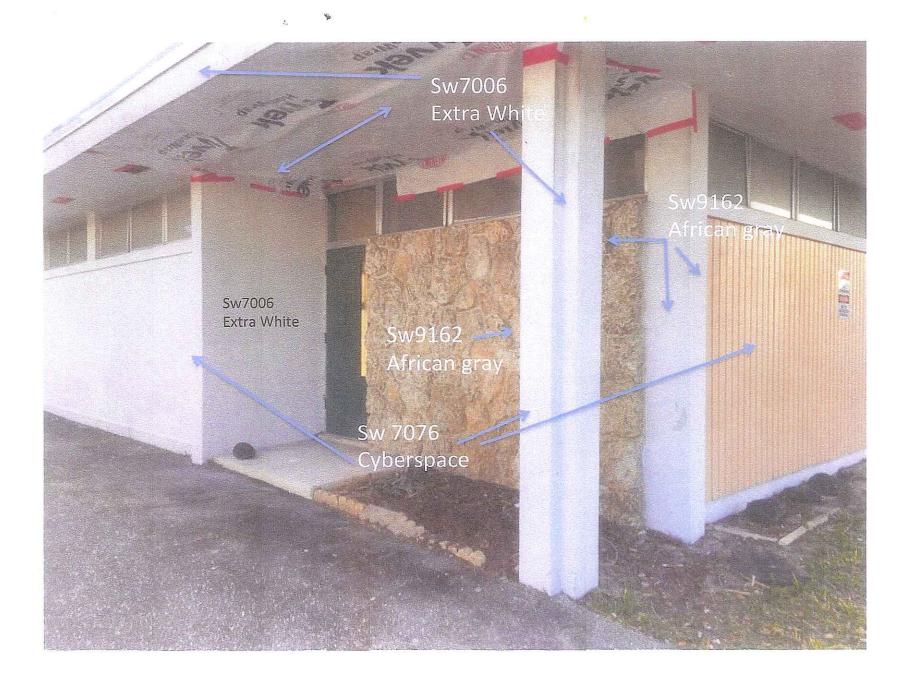

### **Project Description:**

The subject property is located at the southeast corner of Ne 7<sup>th</sup> Avenue and George Bush Blvd in the General Commercial zoning district (GC).

The request is to paint the building Cyberspace and African Gray with the accent colors of Extra White and Obstinate Orange. In addition a material changes of Daltile on the wall to replace existing Coquina.

### SCHEME 1

Ceiling/Trim SW 7006 • Extra White

Body 1 SW 7076 • Cyberspace

Accent SW 9162 · African Gray Original Im-

The digitized image(s) shown approximate actual paint colors as closely as possible. Colors may vary due to viewing equipment, lighting conditions and printers. The Cover The Earth logo and the Sherwin-Williams logo are trademarks owned or licensed by The Sherwin-Williams Company. © 2017 The Sherwin-Williams Company. CMD 17-03-1075W (04/2017)

### SCHEME 1

Ceiling/Trim SW 7006 • Extra White

Body 1 SW 7076 • Cyberspace OriginalImage

The digitized image(s) shown approximate actual paint colors as closely as possible. Colors may vary due to viewing equipment, lighting conditions and printers. The Cover The Earth logo and the Sherwin-Williams logo are trademarks owned or licensed by The Sherwin-Williams Company. © 2017 The Sherwin-Williams Company. CMD 17-03-1075W (04/2017)

## SCHEME 1

Ceiling/Trim SW 7006 • Extra White

Body 1 SW 9162 • African Gray Original Im-

The digitized image(s) shown approximate actual paint colors as closely as possible. Colors may vary due to viewing equipment, lighting conditions and printers. The Cover The Earth logo and the Sherwin-Williams logo are trademarks owned or licensed by The Sherwin-Williams Company. © 2017 The Sherwin-Williams Company. CMD 17-03-1075W (04/2017)

Wall treatment Product: Industrial Park Company: Daltile, Entryway Flooring Product: Ever Company: Daltile