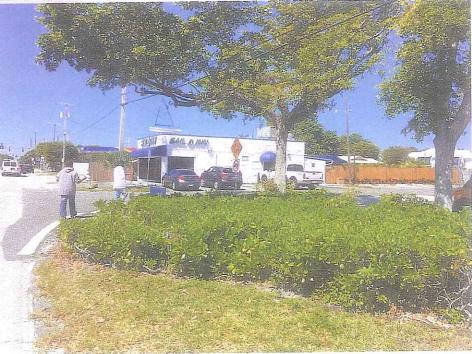

### **Project Description:**

The subject property is located at the southeast corner of Ne 7<sup>th</sup> Avenue and George Bush Blvd in the General Commercial zoning district (GC).

The request is to paint the building Cyberspace and African Gray with the accent colors of Extra White and Obstinate Orange. In addition a material changes of Daltile on the wall to replace existing Coquina.

# BUILDING PRE-PAINTING

## Coastal Vet Clinic