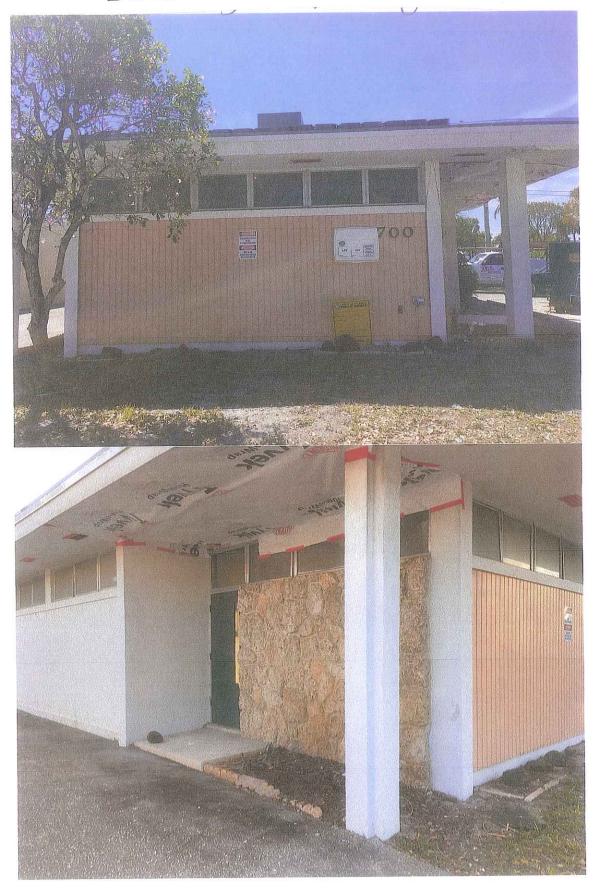

### **Project Description:**

The subject property is located at the southeast corner of Ne 7<sup>th</sup> Avenue and George Bush Blvd in the General Commercial zoning district (GC).

The request is to paint the building Cyberspace and African Gray with the accent colors of Extra White and Obstinate Orange. In addition a material changes of Daltile on the wall to replace existing Coquina.

Wall treatment Product: Industrial Park Company: Daltile, Entryway Flooring Product: Ever Company: Daltile