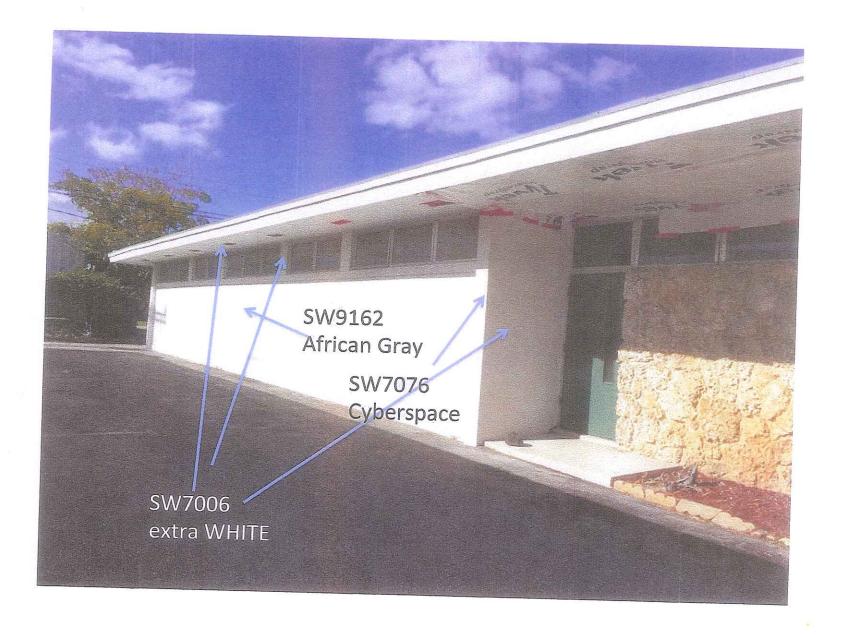

### SCHEME 1

Ceiling/Trim SW 7006 • Extra White

Body 1 SW 7076 • Cyberspace

Accent SW 9162 · African Gray Original Im-

The digitized image(s) shown approximate actual paint colors as closely as possible. Colors may vary due to viewing equipment, lighting conditions and printers. The Cover The Earth logo and the Sherwin-Williams logo are trademarks owned or licensed by The Sherwin-Williams Company. © 2017 The Sherwin-Williams Company. CMD 17-03-1075W (04/2017)

### SCHEME 1

Ceiling/Trim SW 7006 • Extra White

Body 1 SW 7076 • Cyberspace OriginalImage

The digitized image(s) shown approximate actual paint colors as closely as possible. Colors may vary due to viewing equipment, lighting conditions and printers. The Cover The Earth logo and the Sherwin-Williams logo are trademarks owned or licensed by The Sherwin-Williams Company. © 2017 The Sherwin-Williams Company. CMD 17-03-1075W (04/2017)