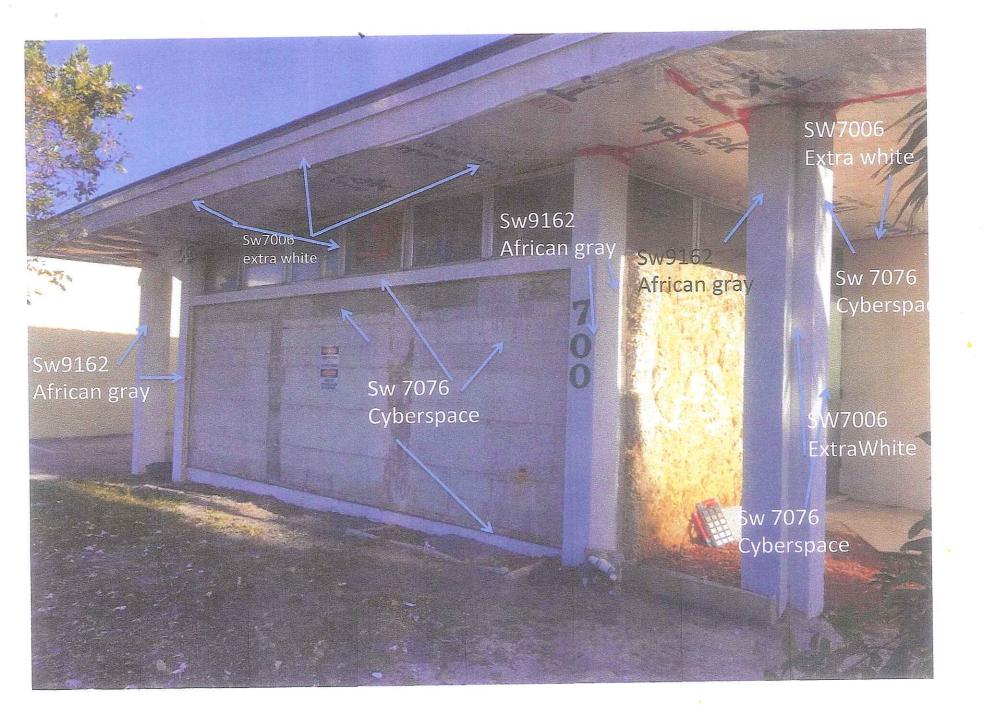

### **Project Description:**

The subject property is located at the southeast corner of Ne 7<sup>th</sup> Avenue and George Bush Blvd in the General Commercial zoning district (GC).

The request is to paint the building Cyberspace and African Gray with the accent colors of Extra White and Obstinate Orange. In addition a material changes of Daltile on the wall to replace existing Coquina.

### SCHEME 1

Ceiling/Trim SW 7006 • Extra White

Body 1 SW 7076 • Cyberspace

Accent SW 9162 · African Gray Original Im-

The digitized image(s) shown approximate actual paint colors as closely as possible. Colors may vary due to viewing equipment, lighting conditions and printers. The Cover The Earth logo and the Sherwin-Williams logo are trademarks owned or licensed by The Sherwin-Williams Company. © 2017 The Sherwin-Williams Company. CMD 17-03-1075W (04/2017)

### SCHEME 1

Ceiling/Trim SW 7006 • Extra White

Body 1 SW 7076 • Cyberspace OriginalImage

The digitized image(s) shown approximate actual paint colors as closely as possible. Colors may vary due to viewing equipment, lighting conditions and printers. The Cover The Earth logo and the Sherwin-Williams logo are trademarks owned or licensed by The Sherwin-Williams Company. © 2017 The Sherwin-Williams Company. CMD 17-03-1075W (04/2017)

## SCHEME 1

Ceiling/Trim SW 7006 • Extra White

Body 1 SW 9162 • African Gray Original Im-

The digitized image(s) shown approximate actual paint colors as closely as possible. Colors may vary due to viewing equipment, lighting conditions and printers. The Cover The Earth logo and the Sherwin-Williams logo are trademarks owned or licensed by The Sherwin-Williams Company. © 2017 The Sherwin-Williams Company. CMD 17-03-1075W (04/2017)

Wall treatment Product: Industrial Park Company: Daltile, Entryway Flooring Product: Ever Company: Daltile