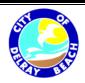

### **Project Description:**

The subject property is located at the southeast corner of Ne 7<sup>th</sup> Avenue and George Bush Blvd in the General Commercial zoning district (GC).

The request is to paint the building Cyberspace and African Gray with the accent colors of Extra White and Obstinate Orange. In addition a material changes of Daltile on the wall to replace existing Coquina.

# BUILDING PRE-PAINTING

## Coastal Vet Clinic