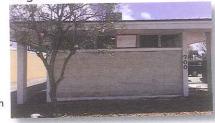

### **Project Description:**

The subject property is located at the southeast corner of Ne 7<sup>th</sup> Avenue and George Bush Blvd in the General Commercial zoning district (GC).

The request is to paint the building Cyberspace and African Gray with the accent colors of Extra White and Obstinate Orange. In addition a material changes of Daltile on the wall to replace existing Coquina.

# BUILDING PRE-PAINTING

## Coastal Vet Clinic