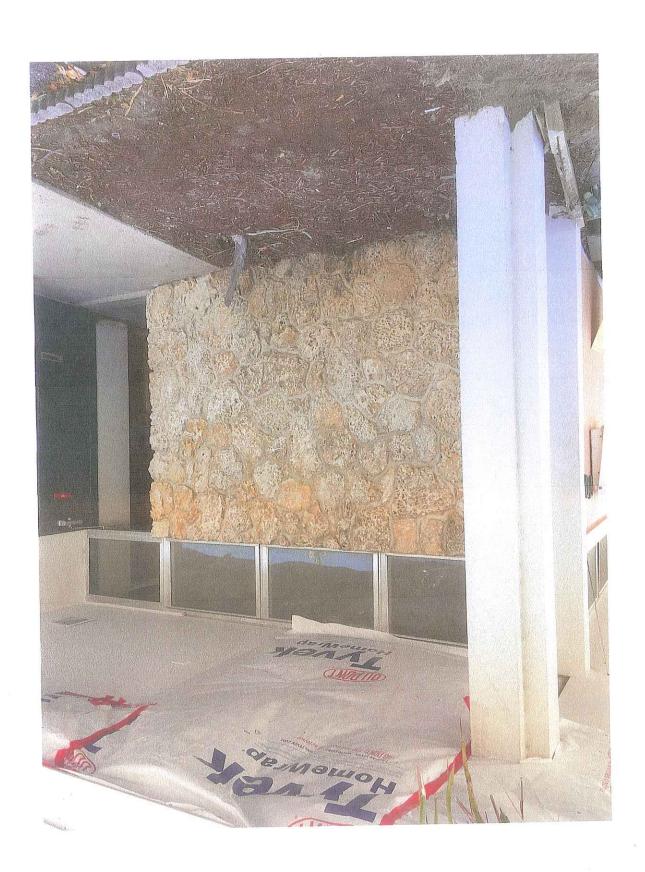

### **Project Description:**

The subject property is located at the southeast corner of Ne 7<sup>th</sup> Avenue and George Bush Blvd in the General Commercial zoning district (GC).

The request is to paint the building Cyberspace and African Gray with the accent colors of Extra White and Obstinate Orange. In addition a material changes of Daltile on the wall to replace existing Coquina.

Wall treatment Product: Industrial Park Company: Daltile, Entryway Flooring Product: Ever Company: Daltile