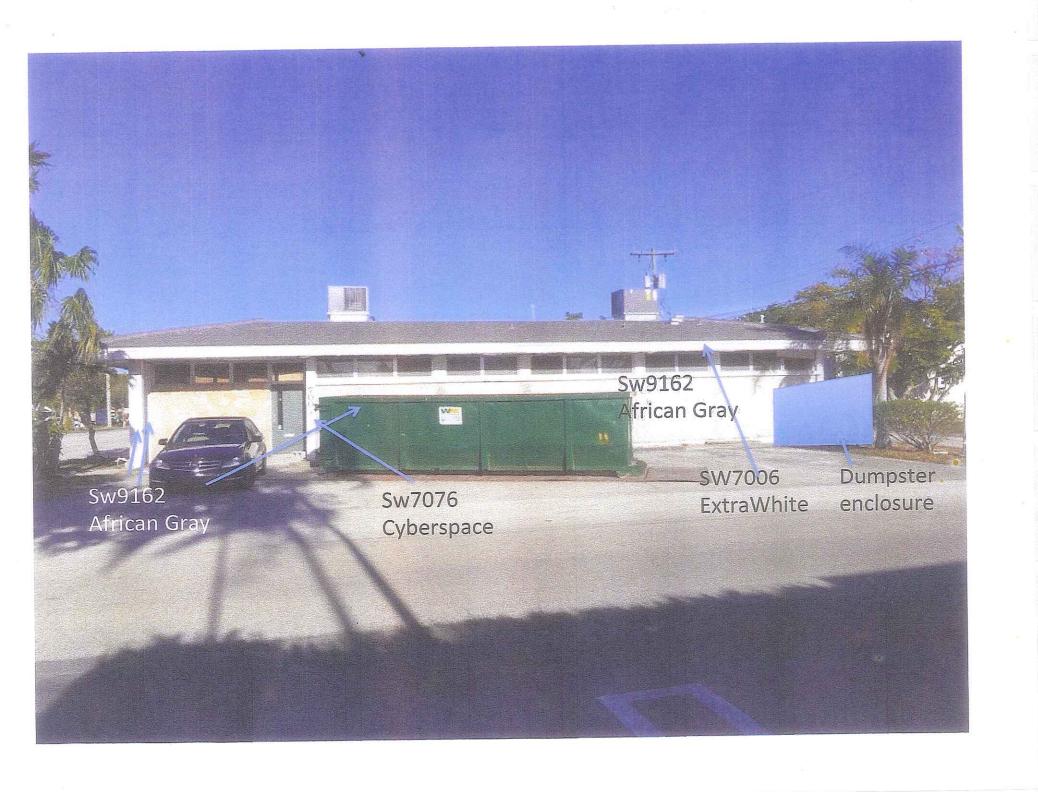

### **Project Description:**

The subject property is located at the southeast corner of Ne 7<sup>th</sup> Avenue and George Bush Blvd in the General Commercial zoning district (GC).

The request is to paint the building Cyberspace and African Gray with the accent colors of Extra White and Obstinate Orange. In addition a material changes of Daltile on the wall to replace existing Coquina.

### SCHEME 1

Ceiling/Trim SW 7006 • Extra White

Body 1 SW 7076 • Cyberspace

Accent SW 9162 · African Gray Original Im-

The digitized image(s) shown approximate actual paint colors as closely as possible. Colors may vary due to viewing equipment, lighting conditions and printers. The Cover The Earth logo and the Sherwin-Williams logo are trademarks owned or licensed by The Sherwin-Williams Company. © 2017 The Sherwin-Williams Company. CMD 17-03-1075W (04/2017)

### SCHEME 1

Ceiling/Trim SW 7006 • Extra White

Body 1 SW 7076 • Cyberspace OriginalImage

The digitized image(s) shown approximate actual paint colors as closely as possible. Colors may vary due to viewing equipment, lighting conditions and printers. The Cover The Earth logo and the Sherwin-Williams logo are trademarks owned or licensed by The Sherwin-Williams Company. © 2017 The Sherwin-Williams Company. CMD 17-03-1075W (04/2017)

## SCHEME 1

Ceiling/Trim SW 7006 • Extra White

Body 1 SW 9162 • African Gray Original Im-

The digitized image(s) shown approximate actual paint colors as closely as possible. Colors may vary due to viewing equipment, lighting conditions and printers. The Cover The Earth logo and the Sherwin-Williams logo are trademarks owned or licensed by The Sherwin-Williams Company. © 2017 The Sherwin-Williams Company. CMD 17-03-1075W (04/2017)

## **Coastal Veterinary Clinic**

Across the street