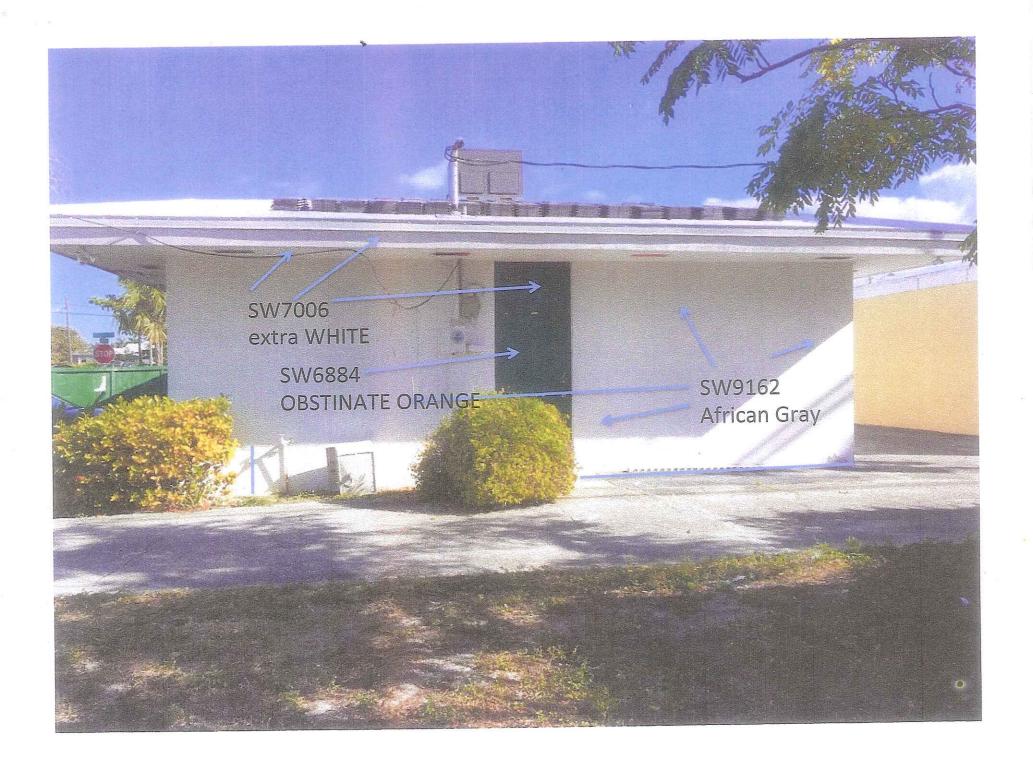

### **Project Description:**

The subject property is located at the southeast corner of Ne 7<sup>th</sup> Avenue and George Bush Blvd in the General Commercial zoning district (GC).

The request is to paint the building Cyberspace and African Gray with the accent colors of Extra White and Obstinate Orange. In addition a material changes of Daltile on the wall to replace existing Coquina.

## SCHEME 1

Ceiling/Trim SW 7006 • Extra White

Body 1 SW 9162 • African Gray Original Im-

The digitized image(s) shown approximate actual paint colors as closely as possible. Colors may vary due to viewing equipment, lighting conditions and printers. The Cover The Earth logo and the Sherwin-Williams logo are trademarks owned or licensed by The Sherwin-Williams Company. © 2017 The Sherwin-Williams Company. CMD 17-03-1075W (04/2017)