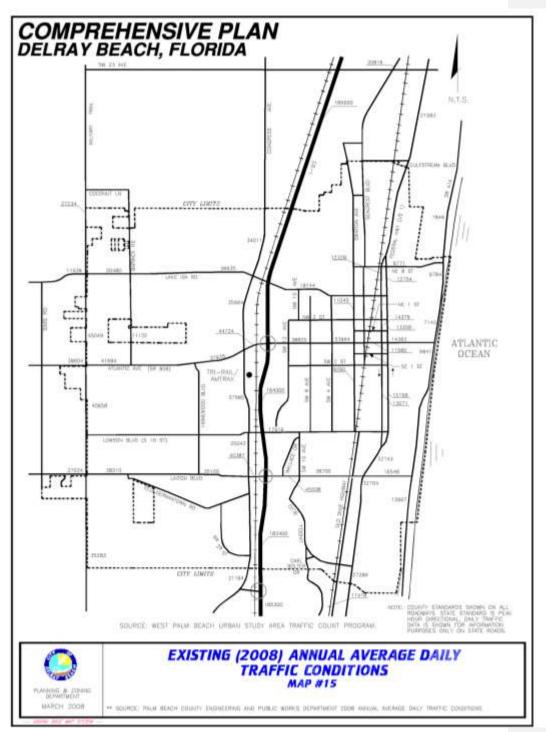

#### Road System:

There are 48.4 miles of arterial and collector roadways in the City. Map #13 identifies roadway location, and design types (number of lanes). Map #15 and Map #16 show the 2008 annual average daily traffic and the peak hour, peak direction volumes. Map #14 shows the existing roadway network in the planning area by functional classification and maintenance responsibility.

#### **Existing Levels of Service and System Needs:**

Map #13 provides the current roadway laneage for the expressway, arterials and collectors within the City. Map #15 shows the existing annual average daily traffic volumes for these area roadways. Map #16 shows peak hour peak direction traffic volumes for the State, County, and City roadways. There are no county or City roadways currently operating below adopted level of service standards.