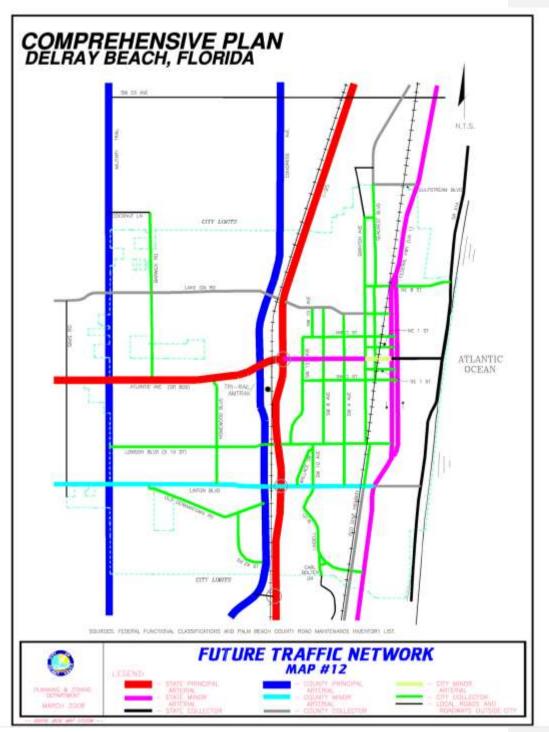

#### **FUTURE TRAFFIC CIRCULATION MAP**

Map #12 shows the location and classification of the Future Traffic Network with all elements pursuant to 9J-5.007(4)F.S. 163.3177(6)(b). Table T-1 provides a listing of all streets, their classification, responsible agency, ultimate right-of-way width, ultimate pavement width, and programmed improvements (if any).

#### Road System:

There are 48.4 miles of arterial and collector roadways in the City. Map #13 identifies roadway location, and design types (number of lanes). Map #15 and Map #16 show the 2008 annual average daily traffic and the peak hour, peak direction volumes. Map #14 shows the existing roadway network in the planning area by functional classification and maintenance responsibility.