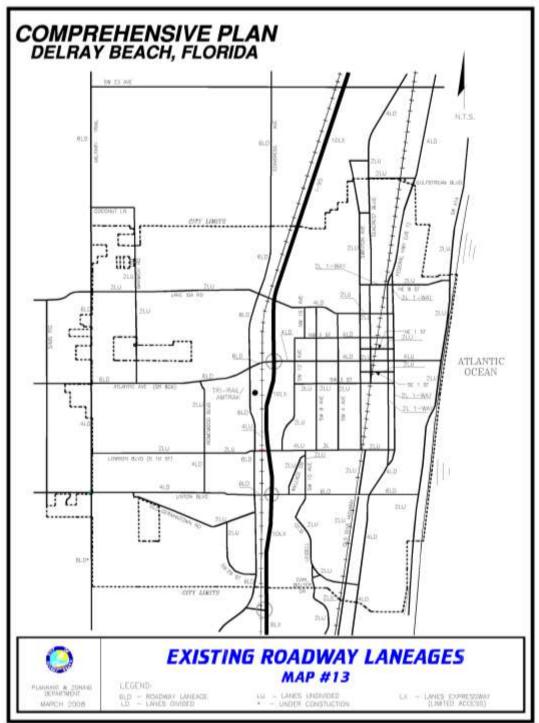

#### Road System:

There are 48.4 miles of arterial and collector roadways in the City. Map #13 identifies roadway location, and design types (number of lanes). Map #15 and Map #16 show the 2008 annual average daily traffic and the peak hour, peak direction volumes. Map #14 shows the existing roadway network in the planning area by functional classification and maintenance responsibility.

#### **Existing Levels of Service and System Needs:**

Map #13 provides the current roadway laneage for the expressway, arterials and collectors within the City. Map #15 shows the existing annual average daily traffic volumes for these area roadways. Map #16 shows peak hour peak direction traffic volumes for the State, County, and City roadways. There are no county or City roadways currently operating below adopted level of service standards.