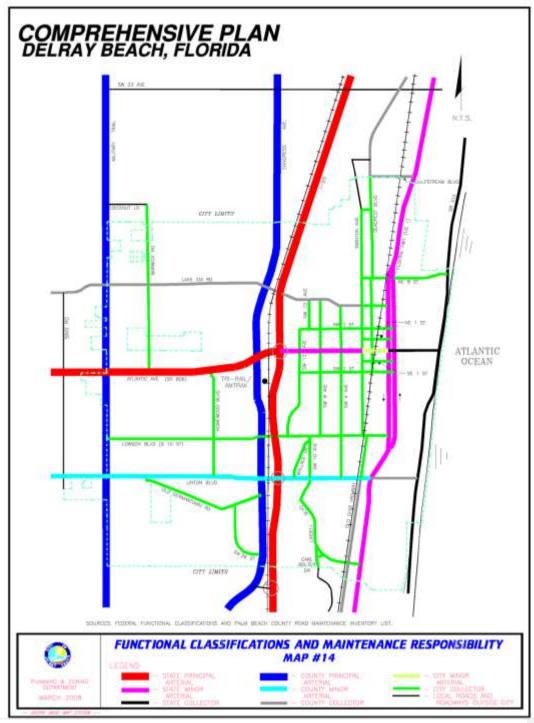

#### Road System:

There are 48.4 miles of arterial and collector roadways in the City. Map #13 identifies roadway location, and design types (number of lanes). Map #15 and Map #16 show the 2008 annual average daily traffic and the peak hour, peak direction volumes. Map #14 shows the existing roadway network in the planning area by functional classification and maintenance responsibility.

The City has adopted the Federal Functional Classification (FFC) system for roadways which conform to the FDOT's "General Interest Data Procedures, Chapter 5: Federal Functional Classification". A map showing the FFC is included as Map #14, depicting roadways contained in FDOT's table entitled "Palm Beach County Federal Functional Classification".