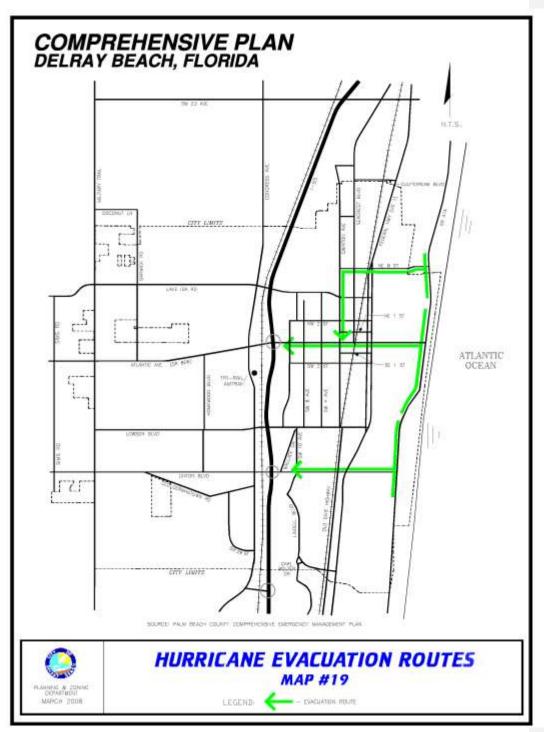

#### **Evacuation Routes:**

Three evacuation routes are designated in Delray Beach (Map #19), all of which have bridges over the Intracoastal Waterway. Bridge operations are directed by the Coast Guard and Palm Beach County Emergency Management Division to assure safe evacuation. The evacuation routes are:

| George Bush Boulevard to I-95, via Swinton Avenue and Atlantic Avenue |
|-----------------------------------------------------------------------|
| Atlantic Avenue to I-95                                               |
| Linton Boulevard to I-95                                              |