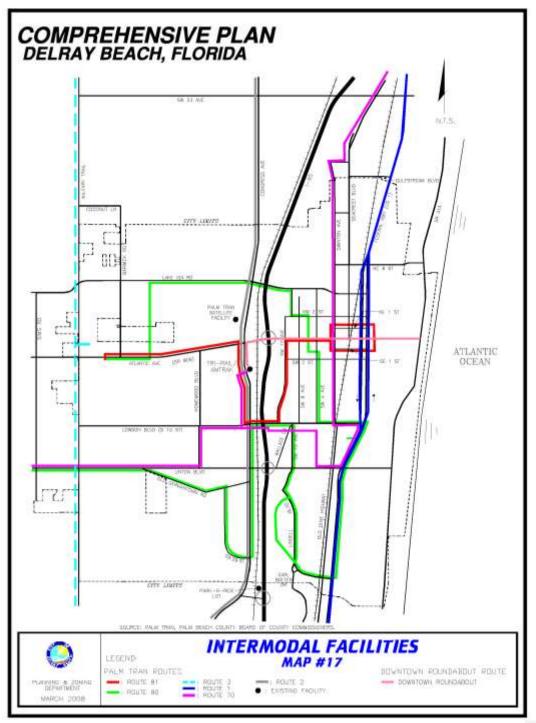

#### **Public Transit:**

Delray Beach is served by a regional bus transit provider. Palm Tran is the County-wide bus service, under the jurisdiction of Palm Beach County. A new route system was initiated in August, 1996 which included expanded service to Delray Beach. The new routes in the City are shown in Map #17. Palm Tran operates a maintenance and storage terminal within the City on Congress Avenue north of Atlantic Avenue (Map #17). The City initiated a free shuttle bus system (downtown roundabout) in 2006. The system now includes three buses on two routes and covers the area between Tri-rail and the beach with headways of 20 to 30 minutes. The route is shown on Map #17.

### **Public Transit Trip Generators and Attractors:**

The major trip producers and generators in Delray Beach are shown on Map #18. Palm Tran bus routes serve all of these areas with regular service as indicated in Map #17.

#### **Intermodal Terminals:**

Existing intermodal facilities in Delray Beach include rail, bus and shuttle bus. Two intermodal facilities (Tri-Rail and Amtrak stations) exist at a shared terminal along Congress Avenue near Atlantic Avenue in the central part of the City. The Palm Tran Satellite Facility is located on Congress Avenue near Atlantic Avenue, and provides for storage, maintenance, and staging of the Palm Tran bus fleet serving southern Palm Beach County.