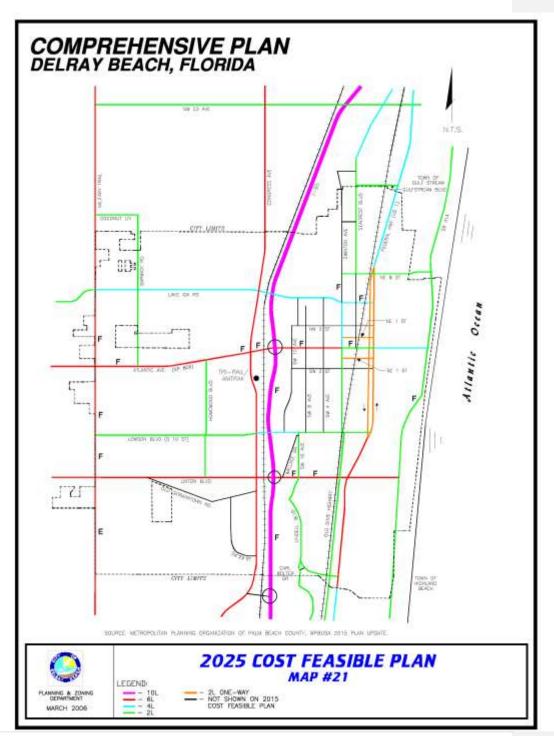

As the City looks further out to the Year 2025 additional County and FDOT roadway improvements are needed to maintain acceptable levels of service. The projected level of service deficiencies, prior to improvements outlined in the 2025 Cost Feasibility Plan prepared by the MPO (Metropolitan Planning Organization), are noted in Map #20. The

|     | 25 Cost Feasibility Plan improvements are noted in Map #21 and Table T-9 and                                                                                                     |  |  |  |  |  |  |  |
|-----|----------------------------------------------------------------------------------------------------------------------------------------------------------------------------------|--|--|--|--|--|--|--|
| inc | include the following:                                                                                                                                                           |  |  |  |  |  |  |  |
|     | Federal Highway widening from 4 lanes to 6 lanes from north of Linton Boulevard to Lindell Boulevard.                                                                            |  |  |  |  |  |  |  |
|     | Federal Highway reduction of lanes on one way pairs from 3 lanes in each direction to 2 lanes in each direction.                                                                 |  |  |  |  |  |  |  |
|     | Old Dixie Highway widening from 2 lanes to 4 lanes from south City Limits to Lindell Boulevard.                                                                                  |  |  |  |  |  |  |  |
|     | th the improvements noted in the 2025 Cost Feasibility Plan, the following LOS ficiencies will persist:                                                                          |  |  |  |  |  |  |  |
|     | Atlantic Avenue between Congress Avenue and I-95 (County facility for which no improvement or funding has been identified).                                                      |  |  |  |  |  |  |  |
|     | Atlantic Avenue between Military Trail and Congress Avenue                                                                                                                       |  |  |  |  |  |  |  |
|     | Atlantic Avenue between Swinton and Federal Highway (the roadway is in the TCEA area which is exempt from traffic concurrency and widening is inconsistent with downtown plans). |  |  |  |  |  |  |  |
|     | Linton Boulevard between I-95 and Old Dixie Highway (This section is currently developed to its full right-of-way width).                                                        |  |  |  |  |  |  |  |
|     | Dixie Highway from Lindell north to Linton Boulevard (no funding or improvement is shown on the 2025 Cost Feasibility Plan).                                                     |  |  |  |  |  |  |  |
|     | I-95 - from south City limits north to the north City limits (will continue to exceed LOS E                                                                                      |  |  |  |  |  |  |  |
|     | Swinton Avenue between Lake Ida Road and George Bush Boulevard (Widening of this road is inconsistent with City plans).                                                          |  |  |  |  |  |  |  |
|     | Lake Ida Road between NE $2^{\rm nd}$ Street and Federal Highway (This road is developed to its full right-of-way width)                                                         |  |  |  |  |  |  |  |
|     | Military Trail from south City limits north to Lake Ida Road.                                                                                                                    |  |  |  |  |  |  |  |
|     | A-1-A from Atlantic Avenue to Linton Boulevard (This is a constrained facility. Widening of this road is inconsistent with City plans).                                          |  |  |  |  |  |  |  |
| La  | nd Uses and Programs to Promote and Support Public Transportation:                                                                                                               |  |  |  |  |  |  |  |