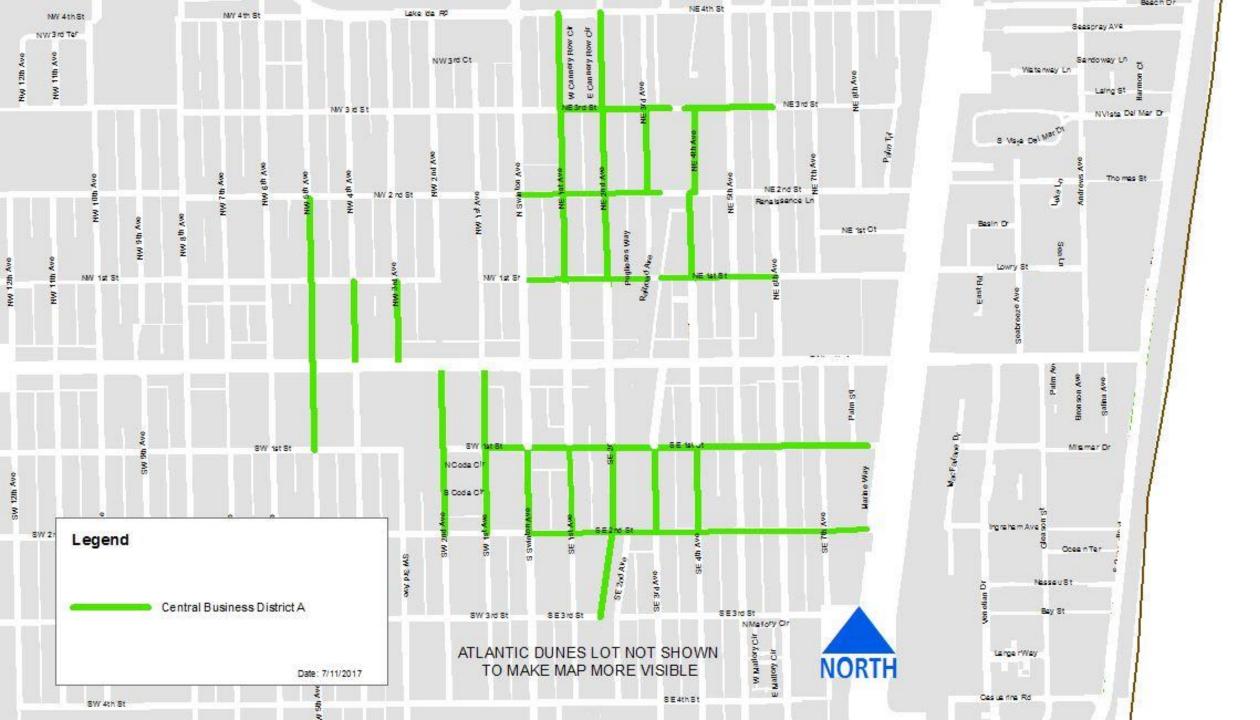

#### PARKING MANAGEMENT PLAN HIGHEST RETURN

| STREETS                            | REETS EFFECTIVE METER<br>HOURS |           | METER RATE PER HOUR                                                                                            |
|------------------------------------|--------------------------------|-----------|----------------------------------------------------------------------------------------------------------------|
| ATLANTIC AVENUE                    | 8AM – MIDNIGHT                 | 2 HOURS   | MON-FRIDAY 8:00AM - 5:00PM - \$ 2.00<br>FRIDAY AFTER 5:00 - \$3.50<br>SAT AND SUN - 8:00AM - MIDNIGHT- \$ 3.50 |
| CENTRAL BUSINESS DISTRICT – PURPLE | 8AM – MIDNIGHT                 | 4 HOURS   | EVERYDAY 8AM TO MIDNIGHT - \$ 2.00                                                                             |
| CENTRAL BUSINESS DISTRICT – GREEN  | 8AM – MIDNIGHT                 | 6 HOURS   | EVERYDAY 8AM TO MIDNIGHT- \$ 1.50                                                                              |
| SURFACE LOTS                       | 8AM – MIDNIGHT                 | 6 HOURS   | EVERYDAY 8AM TO MIDNIGHT - \$ 1.50                                                                             |
| GARAGES                            | 24 HOURS                       | UNLIMITED | EVERYDAY ALL DAY - \$ 1.00                                                                                     |

## PARKING MANAGEMENT PLAN MEDIUM RETURN (APPROX. 15% LOWER HOURLY RATES)

| STREETS                               | EFFECTIVE METER<br>HOURS | METER TIME<br>LIMIT | METER RATE PER HOUR                                                                                                           |
|---------------------------------------|--------------------------|---------------------|-------------------------------------------------------------------------------------------------------------------------------|
| ATLANTIC AVENUE                       | 8AM – MIDNIGHT           | 2 HOURS             | MON-FRIDAY 8:00AM - 5:00PM - \$ 1.75<br>FRIDAY AFTER 5:00 UNTIL MIDNIGHT - \$ 3.00<br>SAT AND SUN 8:00AM TO MIDNIGHT- \$ 3.00 |
| CENTRAL BUSINESS<br>DISTRICT – PURPLE | 8AM – MIDNIGHT           | 4 HOURS             | EVERYDAY FROM 8:00AM -MIDNIGHT - \$ 1.75                                                                                      |
| CENTRAL BUSINESS<br>DISTRICT – GREEN  | 8AM – MIDNIGHT           | 6 HOURS             | EVERYDAY FROM 8:00AM TO MIDNIGHT - \$ 1.25                                                                                    |
| SURFACE LOTS                          | 8AM – MIDNIGHT           | 6 HOURS             | EVERYDAY FROM 8:00AM TO MIDNIGHT - \$ 1.25                                                                                    |
| GARAGES                               | 24 HOURS                 | UNLIMITED           | EVERYDAY ALL DAY - \$ 1.00 with first hour free                                                                               |

## PARKING MANAGEMENT PLAN – LOWEST RETURN (APPROX. 25% LOWER HOURLY RATES)

| STREETS                            | EFFECTIVE<br>METER HOURS | METER<br>TIME LIMIT | METER RATE PER HOUR                                                                                                         |
|------------------------------------|--------------------------|---------------------|-----------------------------------------------------------------------------------------------------------------------------|
| ATLANTIC AVENUE                    | 8AM – MIDNIGHT           | 2 HOURS             | MON-FRIDAY 8:00AM - 5:00PM - \$ 1.50<br>FRIDAY AFTER 5:00 UNTIL MIDNIGHT- \$2.75<br>SAT AND SUN 8:00AM TO MIDNIGHT- \$ 2.75 |
| CENTRAL BUSINESS DISTRICT – PURPLE | 8AM – MIDNIGHT           | 4 HOURS             | EVERYDAY FROM 8:00AM TO MIDNIGHT - \$1.50                                                                                   |
| CENTRAL BUSINESS DISTRICT – GREEN  | 8AM – MIDNIGHT           | 6 HOURS             | EVERYDAY FROM 8:00AM TO MIDNIGHT - \$ 1.25                                                                                  |
| SURFACE LOTS                       | 8AM – MIDNIGHT           | 6 HOURS             | EVERYDAY FROM 8:00AM TO MIDNIGHT - \$ 1.25                                                                                  |
| GARAGES                            | 24 HOURS                 | UNLIMITED           | EVERYDAY ALL DAY - \$ 1.00 with first hour free                                                                             |