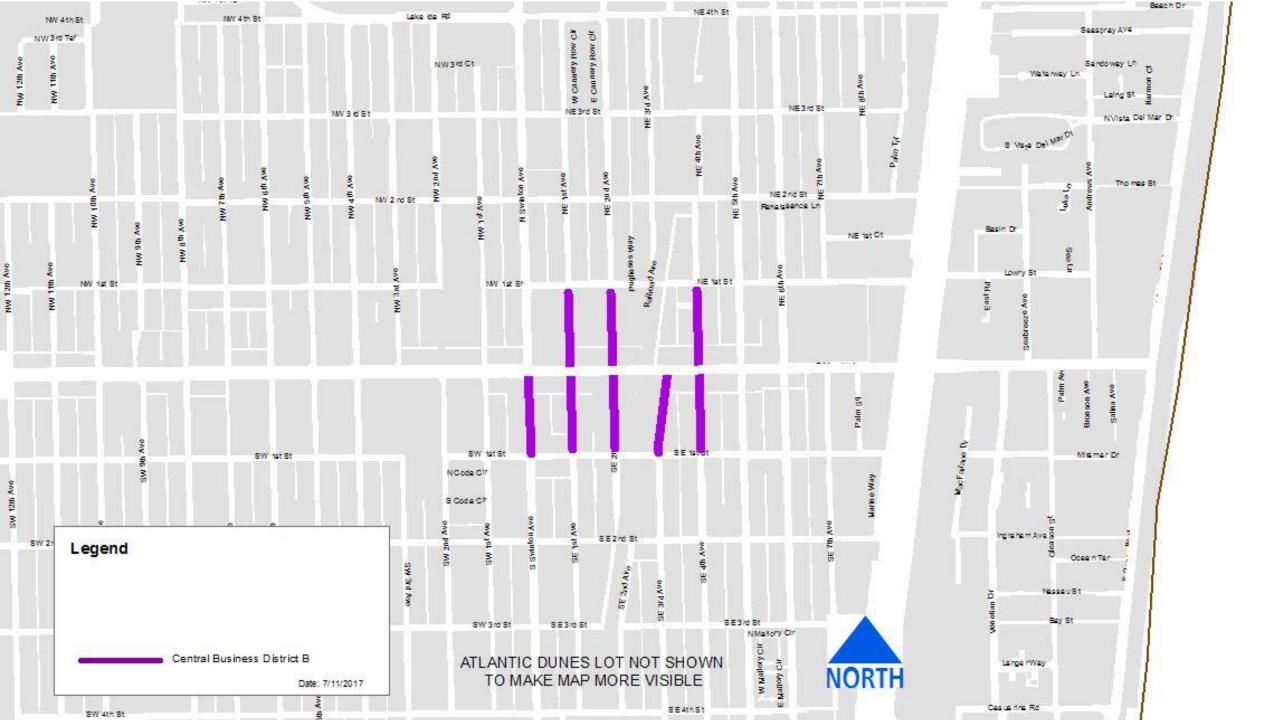

#### PARKING MANAGEMENT PLAN HIGHEST RETURN

| STREETS                            | REETS EFFECTIVE METER<br>HOURS |           | METER RATE PER HOUR                                                                                            |
|------------------------------------|--------------------------------|-----------|----------------------------------------------------------------------------------------------------------------|
| ATLANTIC AVENUE                    | 8AM – MIDNIGHT                 | 2 HOURS   | MON-FRIDAY 8:00AM - 5:00PM - \$ 2.00<br>FRIDAY AFTER 5:00 - \$3.50<br>SAT AND SUN - 8:00AM - MIDNIGHT- \$ 3.50 |
| CENTRAL BUSINESS DISTRICT – PURPLE | 8AM – MIDNIGHT                 | 4 HOURS   | EVERYDAY 8AM TO MIDNIGHT - \$ 2.00                                                                             |
| CENTRAL BUSINESS DISTRICT – GREEN  | 8AM – MIDNIGHT                 | 6 HOURS   | EVERYDAY 8AM TO MIDNIGHT- \$ 1.50                                                                              |
| SURFACE LOTS                       | 8AM – MIDNIGHT                 | 6 HOURS   | EVERYDAY 8AM TO MIDNIGHT - \$ 1.50                                                                             |
| GARAGES                            | 24 HOURS                       | UNLIMITED | EVERYDAY ALL DAY - \$ 1.00                                                                                     |

## PARKING MANAGEMENT PLAN MEDIUM RETURN (APPROX. 15% LOWER HOURLY RATES)

| STREETS                               | EFFECTIVE METER<br>HOURS | METER TIME<br>LIMIT | METER RATE PER HOUR                                                                                                           |
|---------------------------------------|--------------------------|---------------------|-------------------------------------------------------------------------------------------------------------------------------|
| ATLANTIC AVENUE                       | 8AM – MIDNIGHT           | 2 HOURS             | MON-FRIDAY 8:00AM - 5:00PM - \$ 1.75<br>FRIDAY AFTER 5:00 UNTIL MIDNIGHT - \$ 3.00<br>SAT AND SUN 8:00AM TO MIDNIGHT- \$ 3.00 |
| CENTRAL BUSINESS<br>DISTRICT – PURPLE | 8AM – MIDNIGHT           | 4 HOURS             | EVERYDAY FROM 8:00AM -MIDNIGHT - \$ 1.75                                                                                      |
| CENTRAL BUSINESS<br>DISTRICT – GREEN  | 8AM – MIDNIGHT           | 6 HOURS             | EVERYDAY FROM 8:00AM TO MIDNIGHT - \$ 1.25                                                                                    |
| SURFACE LOTS                          | 8AM – MIDNIGHT           | 6 HOURS             | EVERYDAY FROM 8:00AM TO MIDNIGHT - \$ 1.25                                                                                    |
| GARAGES                               | 24 HOURS                 | UNLIMITED           | EVERYDAY ALL DAY - \$ 1.00 with first hour free                                                                               |

## PARKING MANAGEMENT PLAN – LOWEST RETURN (APPROX. 25% LOWER HOURLY RATES)

| STREETS                            | EFFECTIVE<br>METER HOURS | METER<br>TIME LIMIT | METER RATE PER HOUR                                                                                                         |
|------------------------------------|--------------------------|---------------------|-----------------------------------------------------------------------------------------------------------------------------|
| ATLANTIC AVENUE                    | 8AM – MIDNIGHT           | 2 HOURS             | MON-FRIDAY 8:00AM - 5:00PM - \$ 1.50<br>FRIDAY AFTER 5:00 UNTIL MIDNIGHT- \$2.75<br>SAT AND SUN 8:00AM TO MIDNIGHT- \$ 2.75 |
| CENTRAL BUSINESS DISTRICT – PURPLE | 8AM – MIDNIGHT           | 4 HOURS             | EVERYDAY FROM 8:00AM TO MIDNIGHT - \$1.50                                                                                   |
| CENTRAL BUSINESS DISTRICT – GREEN  | 8AM – MIDNIGHT           | 6 HOURS             | EVERYDAY FROM 8:00AM TO MIDNIGHT - \$ 1.25                                                                                  |
| SURFACE LOTS                       | 8AM – MIDNIGHT           | 6 HOURS             | EVERYDAY FROM 8:00AM TO MIDNIGHT - \$ 1.25                                                                                  |
| GARAGES                            | 24 HOURS                 | UNLIMITED           | EVERYDAY ALL DAY - \$ 1.00 with first hour free                                                                             |