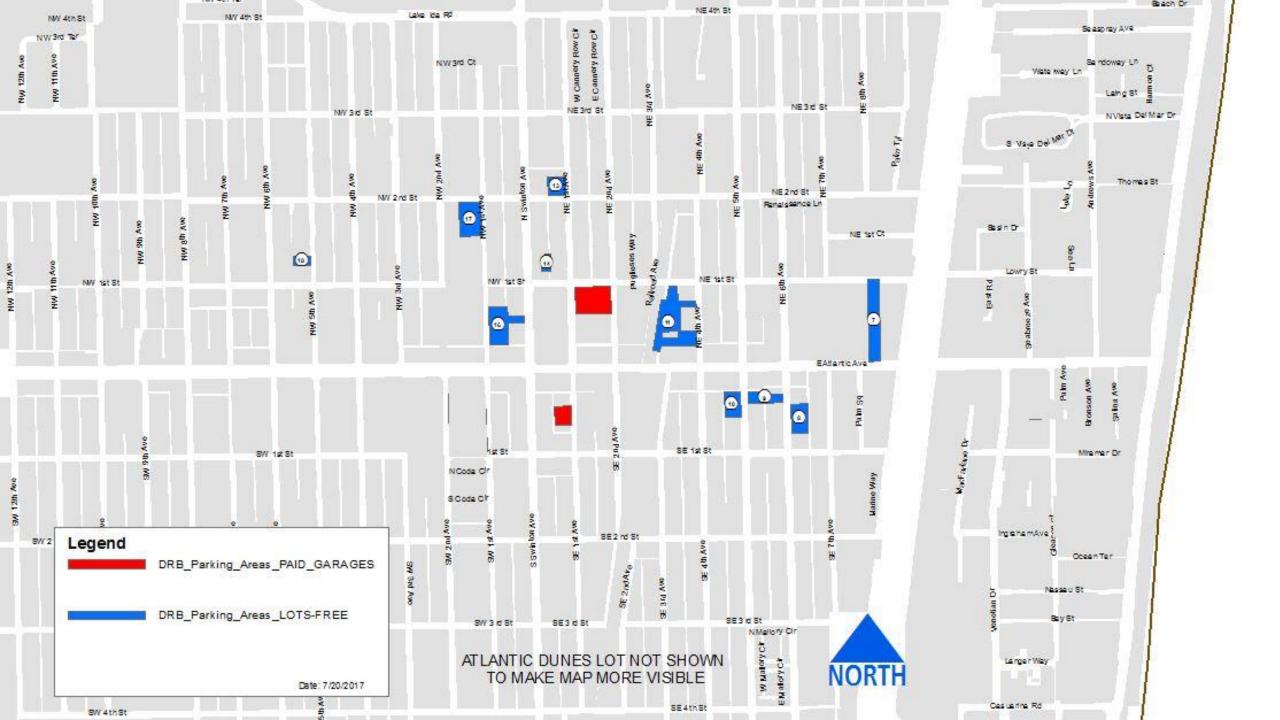

# PROPOSED PARKING MANAGEMENT PLAN













#### PARKING MANAGEMENT PLAN HIGHEST RETURN

| STREETS                            | REETS EFFECTIVE METER<br>HOURS |           | METER RATE PER HOUR                                                                                            |
|------------------------------------|--------------------------------|-----------|----------------------------------------------------------------------------------------------------------------|
| ATLANTIC AVENUE                    | 8AM – MIDNIGHT                 | 2 HOURS   | MON-FRIDAY 8:00AM - 5:00PM - \$ 2.00<br>FRIDAY AFTER 5:00 - \$3.50<br>SAT AND SUN - 8:00AM - MIDNIGHT- \$ 3.50 |
| CENTRAL BUSINESS DISTRICT – PURPLE | 8AM – MIDNIGHT                 | 4 HOURS   | EVERYDAY 8AM TO MIDNIGHT - \$ 2.00