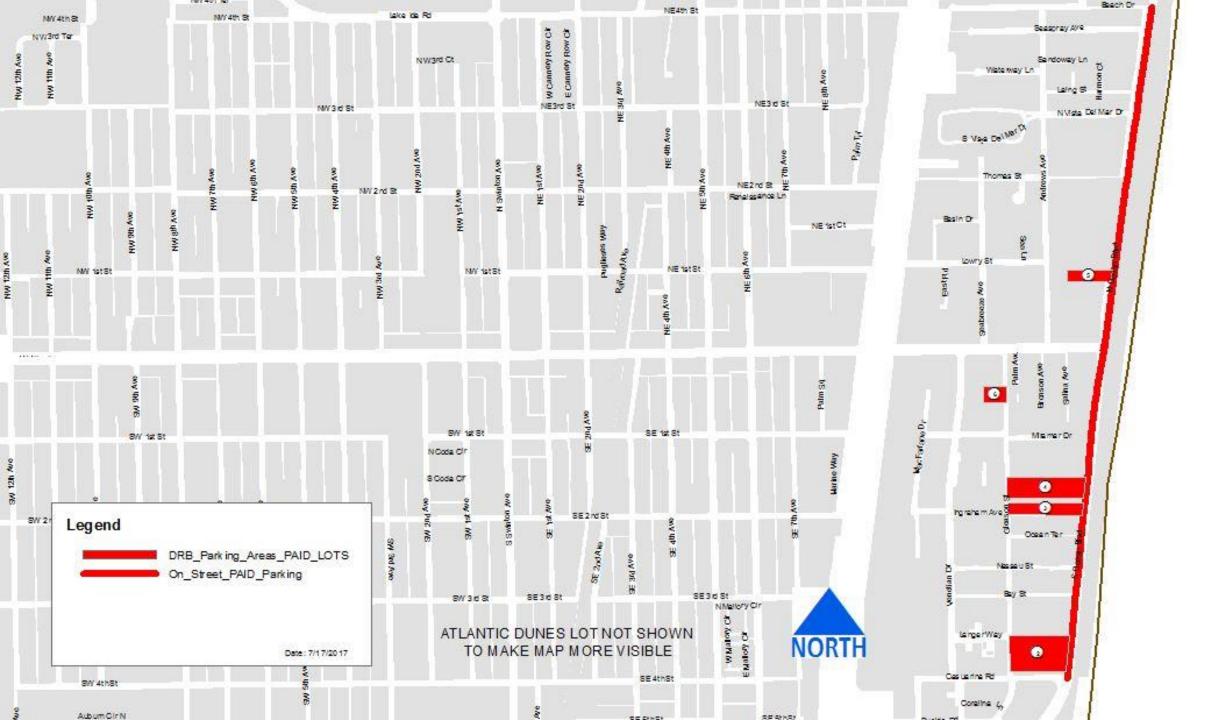

# PROPOSED PARKING MANAGEMENT PLAN













#### PARKING MANAGEMENT PLAN HIGHEST RETURN

| STREETS                            | REETS EFFECTIVE METER<br>HOURS |           | METER RATE PER HOUR                                                                                            |
|------------------------------------|--------------------------------|-----------|----------------------------------------------------------------------------------------------------------------|
| ATLANTIC AVENUE                    | 8AM – MIDNIGHT                 | 2 HOURS   | MON-FRIDAY 8:00AM - 5:00PM - \$ 2.00<br>FRIDAY AFTER 5:00 - \$3.50<br>SAT AND SUN - 8:00AM - MIDNIGHT- \$ 3.50 |
| CENTRAL BUSINESS DISTRICT – PURPLE | 8AM – MIDNIGHT                 | 4 HOURS   | EVERYDAY 8AM TO MIDNIGHT - \$ 2.00