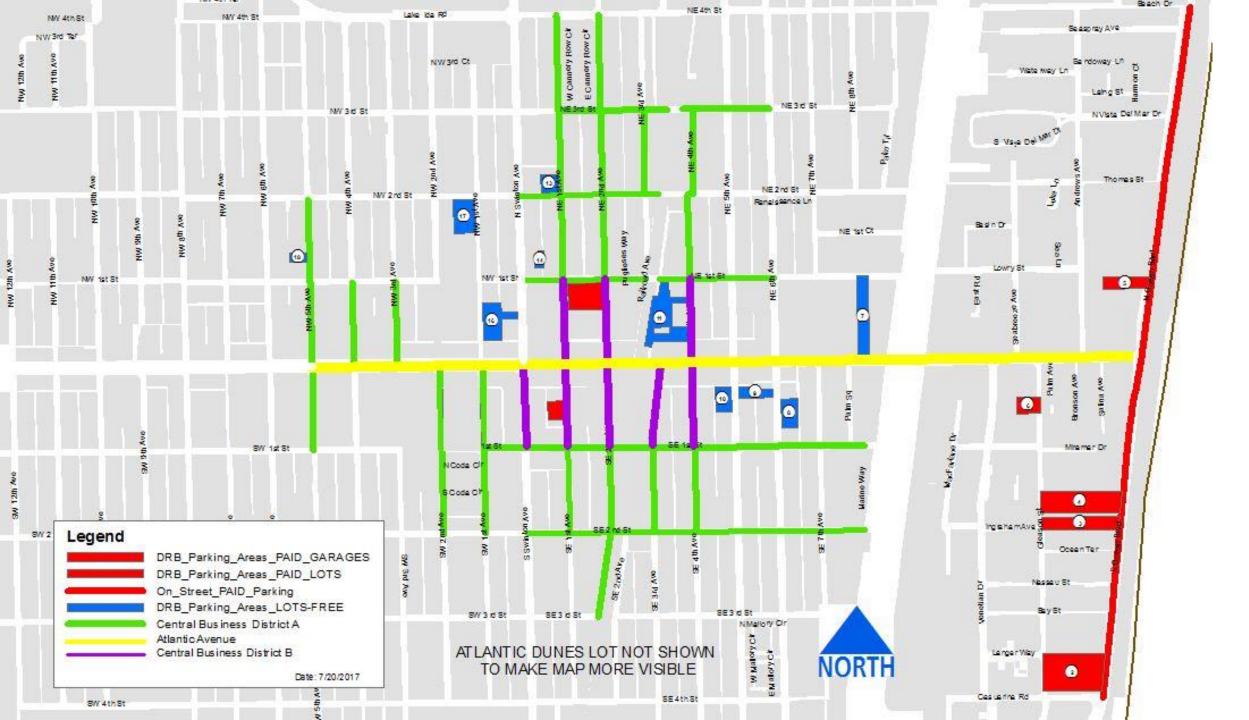

#### PARKING MANAGEMENT PLAN HIGHEST RETURN

| STREETS                            | REETS EFFECTIVE METER<br>HOURS |           | METER RATE PER HOUR                                                                                            |
|------------------------------------|--------------------------------|-----------|----------------------------------------------------------------------------------------------------------------|
| ATLANTIC AVENUE                    | 8AM – MIDNIGHT                 | 2 HOURS   | MON-FRIDAY 8:00AM - 5:00PM - \$ 2.00<br>FRIDAY AFTER 5:00 - \$3.50<br>SAT AND SUN - 8:00AM - MIDNIGHT- \$ 3.50 |
| CENTRAL BUSINESS DISTRICT – PURPLE | 8AM – MIDNIGHT                 | 4 HOURS   | EVERYDAY 8AM TO MIDNIGHT - \$ 2.00                                                                             |
| CENTRAL BUSINESS DISTRICT – GREEN  | 8AM – MIDNIGHT                 | 6 HOURS   | EVERYDAY 8AM TO MIDNIGHT- \$ 1.50                                                                              |
| SURFACE LOTS                       | 8AM – MIDNIGHT                 | 6 HOURS   | EVERYDAY 8AM TO MIDNIGHT - \$ 1.50                                                                             |
| GARAGES                            | 24 HOURS                       | UNLIMITED | EVERYDAY ALL DAY - \$ 1.00                                                                                     |

## PARKING MANAGEMENT PLAN MEDIUM RETURN (APPROX. 15% LOWER HOURLY RATES)

| STREETS                               | EFFECTIVE METER<br>HOURS | METER TIME<br>LIMIT | METER RATE PER HOUR                                                                                                           |
|---------------------------------------|--------------------------|---------------------|-------------------------------------------------------------------------------------------------------------------------------|
| ATLANTIC AVENUE                       | 8AM – MIDNIGHT           | 2 HOURS             | MON-FRIDAY 8:00AM - 5:00PM - \$ 1.75<br>FRIDAY AFTER 5:00 UNTIL MIDNIGHT - \$ 3.00<br>SAT AND SUN 8:00AM TO MIDNIGHT- \$ 3.00 |
| CENTRAL BUSINESS<br>DISTRICT – PURPLE | 8AM – MIDNIGHT           | 4 HOURS             | EVERYDAY FROM 8:00AM -MIDNIGHT - \$ 1.75                                                                                      |
| CENTRAL BUSINESS<br>DISTRICT – GREEN  | 8AM – MIDNIGHT           | 6 HOURS             | EVERYDAY FROM 8:00AM TO MIDNIGHT - \$ 1.25                                                                                    |
| SURFACE LOTS                          | 8AM – MIDNIGHT           | 6 HOURS             | EVERYDAY FROM 8:00AM TO MIDNIGHT - \$ 1.25                                                                                    |
| GARAGES                               | 24 HOURS                 | UNLIMITED           | EVERYDAY ALL DAY - \$ 1.00 with first hour free                                                                               |

## PARKING MANAGEMENT PLAN – LOWEST RETURN (APPROX. 25% LOWER HOURLY RATES)

| STREETS                            | EFFECTIVE<br>METER HOURS | METER<br>TIME LIMIT | METER RATE PER HOUR                                                                                                         |
|------------------------------------|--------------------------|---------------------|-----------------------------------------------------------------------------------------------------------------------------|
| ATLANTIC AVENUE                    | 8AM – MIDNIGHT           | 2 HOURS             | MON-FRIDAY 8:00AM - 5:00PM - \$ 1.50<br>FRIDAY AFTER 5:00 UNTIL MIDNIGHT- \$2.75<br>SAT AND SUN 8:00AM TO MIDNIGHT- \$ 2.75 |
| CENTRAL BUSINESS DISTRICT – PURPLE | 8AM – MIDNIGHT           | 4 HOURS             | EVERYDAY FROM 8:00AM TO MIDNIGHT - \$1.50                                                                                   |
| CENTRAL BUSINESS DISTRICT – GREEN  | 8AM – MIDNIGHT           | 6 HOURS             | EVERYDAY FROM 8:00AM TO MIDNIGHT - \$ 1.25                                                                                  |
| SURFACE LOTS                       | 8AM – MIDNIGHT           | 6 HOURS             | EVERYDAY FROM 8:00AM TO MIDNIGHT - \$ 1.25                                                                                  |
| GARAGES                            | 24 HOURS                 | UNLIMITED           | EVERYDAY ALL DAY - \$ 1.00 with first hour free                                                                             |