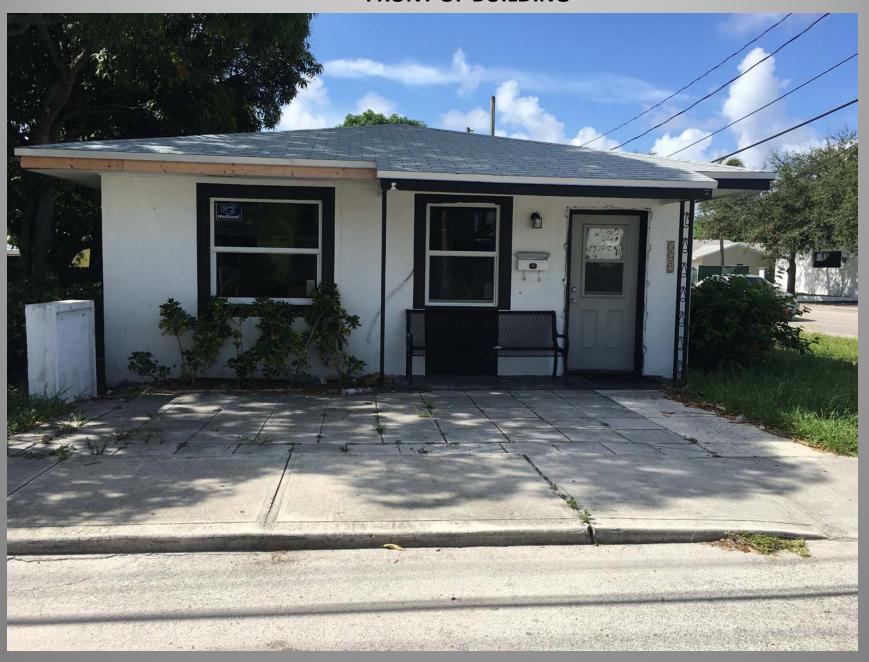

roved 4 – 0 (Shannon Dawson, Laura Sullivan and Fred Kaub absent)

#### **Project Description:**

The subject property is located on the SE corner of SE 3<sup>rd</sup> Avenue and SE 2<sup>nd</sup> Street in the (RM) Multi Family Residential zoning district.

The applicant presented and was approved for a color change from black and white to custom green and white trim.

#### **Board Comments:**

none

#### **Public Comments:**

None

#### **Associated Actions:**

none

#### **Next Action:**

SPARB action is final unless appealed by the City Commission.



561.266.8866 www.DelrayIntegrativeMedicine.com

# **South Side property**



## **North East Side property**



## **North West side property**



### South west side property



### **South East side Property**



### FRONT OF BUILDING













# **LANDSCAPING PLAN**

### **FRONT OF BUILDING**





### **CLUSIA HEDGE**

# FRONT EAST OF BUILDING ALONG THE FENCE

Snake Plant/Sansevieria Zeylanica





### **FENCE**

THE FENCE WILL BORDER THE PROPERTY IN THE FRONT RUNNING EAST TO WEST WITH A SOUTH PART TO THE BUILDING WITH A 4FT FENCE



THE FENCE RUNS SOUTH WITH A FULL GATE OPENING GATE OPENING AND ATTACHES TO EXSISTING FENCE.





FIXING 26' OF FENCING IN THE BACK SOUTH PROPERTY – RUNS EAST TO WEST