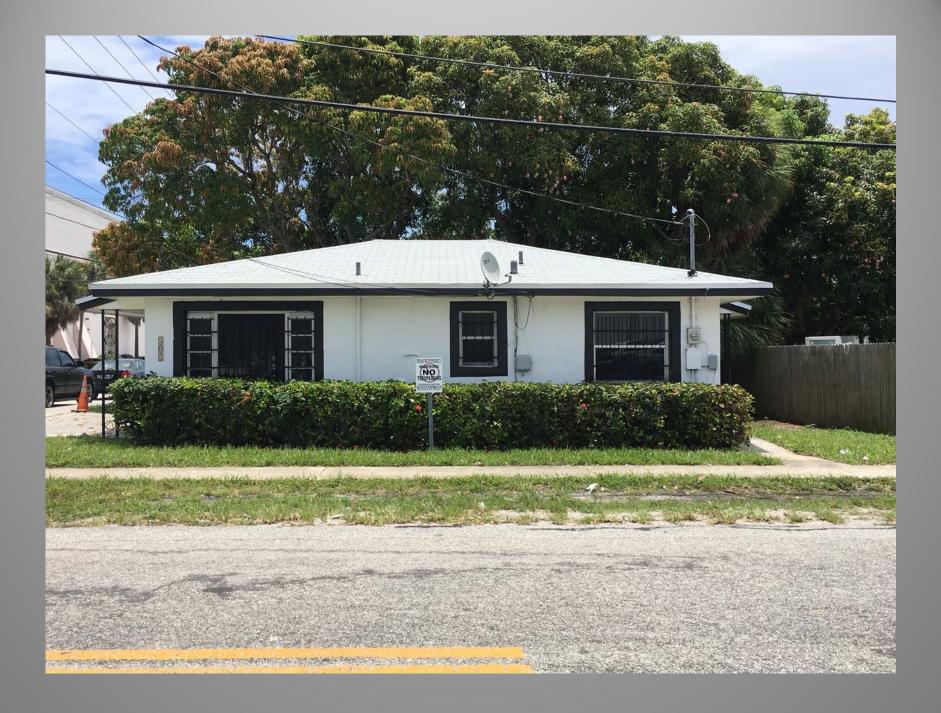

### FRONT OF BUILDING

#### **Project Description:**

The subject property is located on the SE corner of SE 3<sup>rd</sup> Avenue and SE 2<sup>nd</sup> Street in the (RM) Multi Family Residential zoning district.

The applicant presented and was approved for a color change from black and white to custom green and white trim.