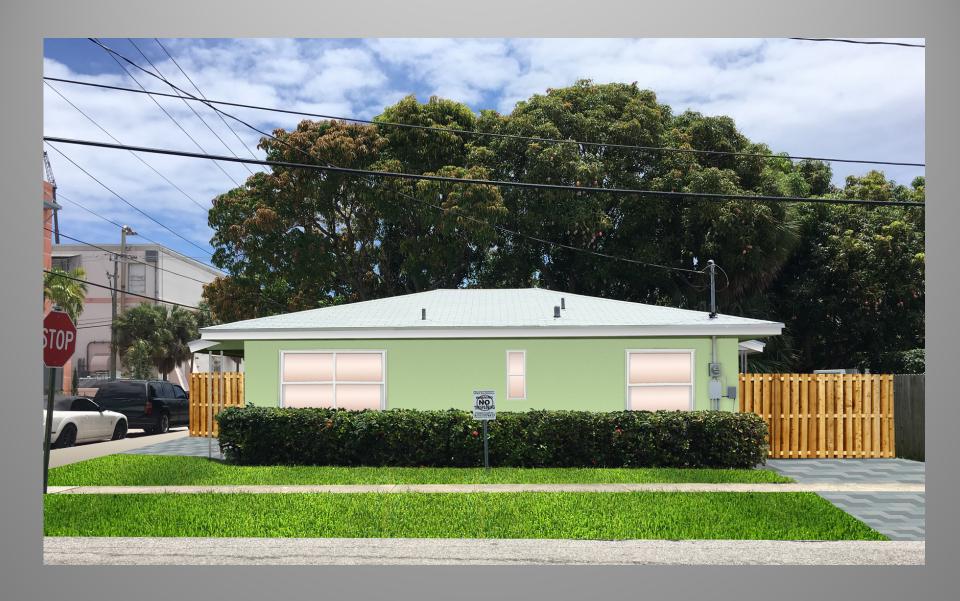

### FRONT OF BUILDING

#### **Project Description:**

The subject property is located on the SE corner of SE 3<sup>rd</sup> Avenue and SE 2<sup>nd</sup> Street in the (RM) Multi Family Residential zoning district.

The applicant presented and was approved for a color change from black and white to custom green and white trim.