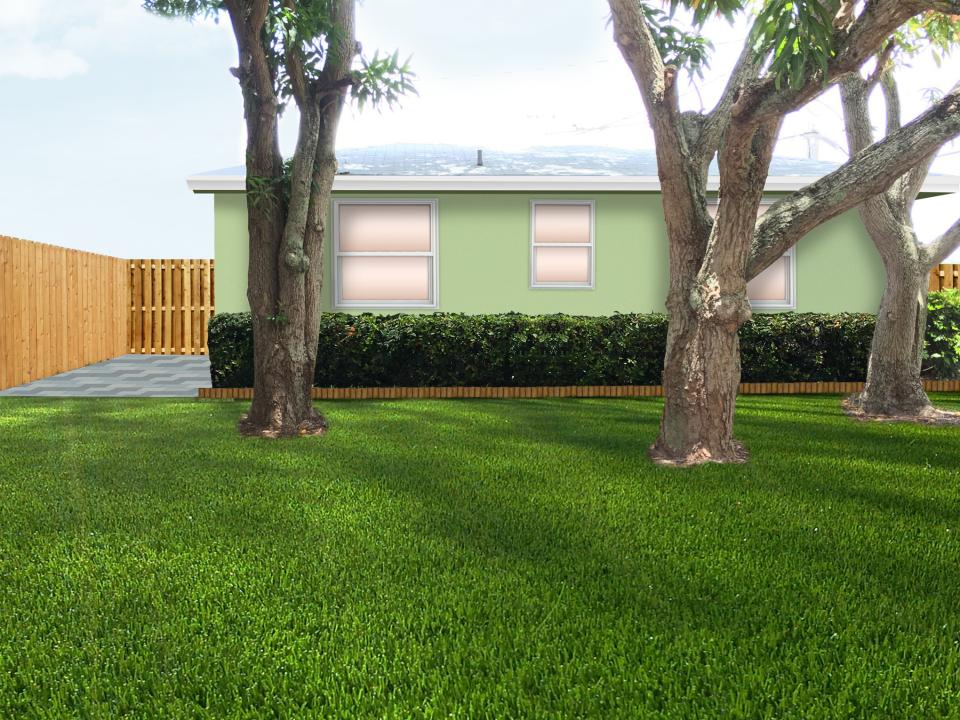

### **South East side Property**

#### **Project Description:**

The subject property is located on the SE corner of SE 3<sup>rd</sup> Avenue and SE 2<sup>nd</sup> Street in the (RM) Multi Family Residential zoning district.

The applicant presented and was approved for a color change from black and white to custom green and white trim.