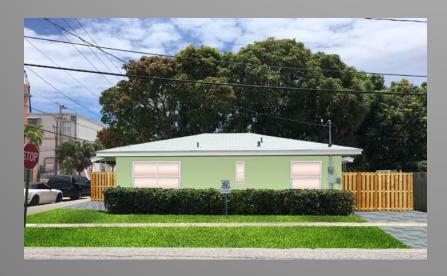

### FRONT OF BUILDING

#### **Project Description:**

The subject property is located on the SE corner of SE 3<sup>rd</sup> Avenue and SE 2<sup>nd</sup> Street in the (RM) Multi Family Residential zoning district.

The applicant presented and was approved for a color change from black and white to custom green and white trim.