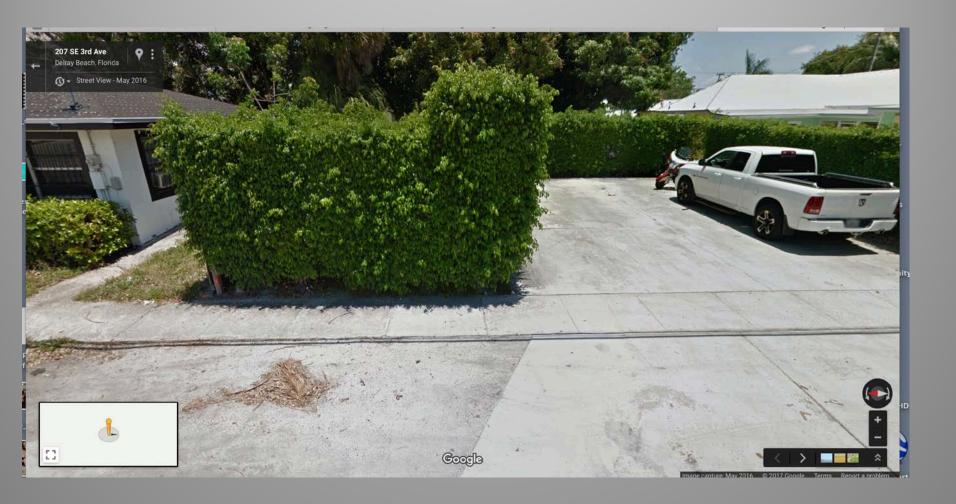

ocation:** 302 SE 2<sup>nd</sup> St **Request:** Color Change

**Board:** Site Plan Review and Appearance Board

Meeting Date: July 26, 2017

**Board Action:** Approved 4 – 0 (Shannon Dawson, Laura Sullivan and Fred Kaub absent)

#### **Project Description:**

The subject property is located on the SE corner of SE 3<sup>rd</sup> Avenue and SE 2<sup>nd</sup> Street in the (RM) Multi Family Residential zoning district.

The applicant presented and was approved for a color change from black and white to custom green and white trim.

#### **Board Comments:**

none

#### **Public Comments:**

None

#### **Associated Actions:**

none

#### **Next Action:**

SPARB action is final unless appealed by the City Commission.



561.266.8866 www.DelrayIntegrativeMedicine.com

# **South Side property**



## **North East Side property**



## **North West side property**



### South west side property



### **South East side Property**



### FRONT OF BUILDING













# **LANDSCAPING PLAN**

### **FRONT OF BUILDING**





### **CLUSIA HEDGE**

# FRONT EAST OF BUILDING ALONG THE FENCE

Snake Plant/Sansevieria Zeylanica





### **FENCE**

THE FENCE WILL BORDER THE PROPERTY IN THE FRONT RUNNING EAST TO WEST WITH A SOUTH PART TO THE BUILDING WITH A 4FT FENCE



THE FENCE RUNS SOUTH WITH A FULL GATE OPENING GATE OPENING AND ATTACHES TO EXSISTING FENCE.





FIXING 26' OF FENCING IN THE BACK SOUTH PROPERTY – RUNS EAST TO WEST