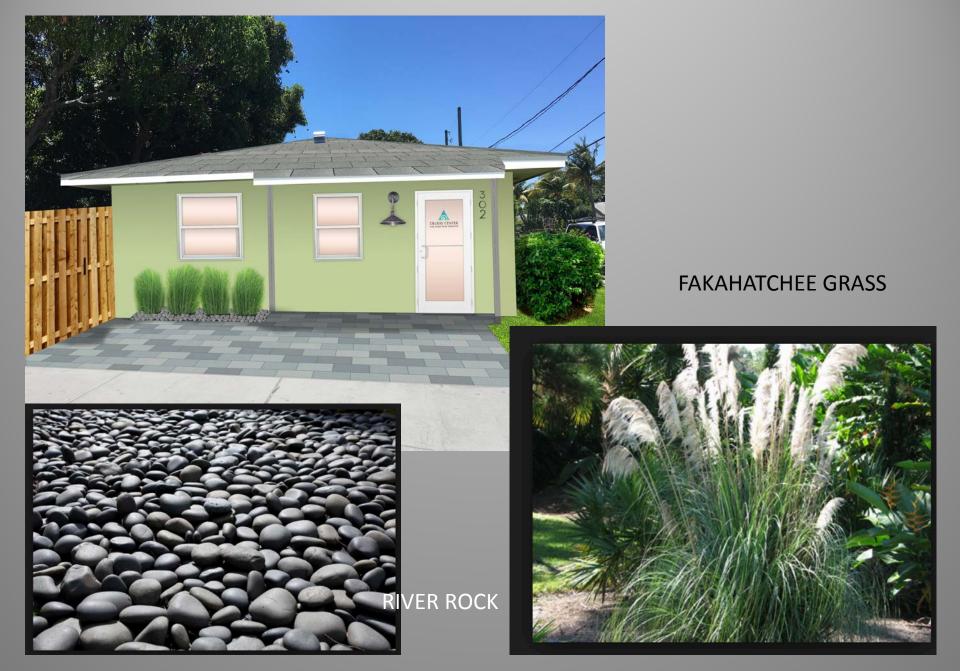

### FRONT OF BUILDING

### **FRONT OF BUILDING**

### **CLUSIA HEDGE**

# FRONT EAST OF BUILDING ALONG THE FENCE

Snake Plant/Sansevieria Zeylanica