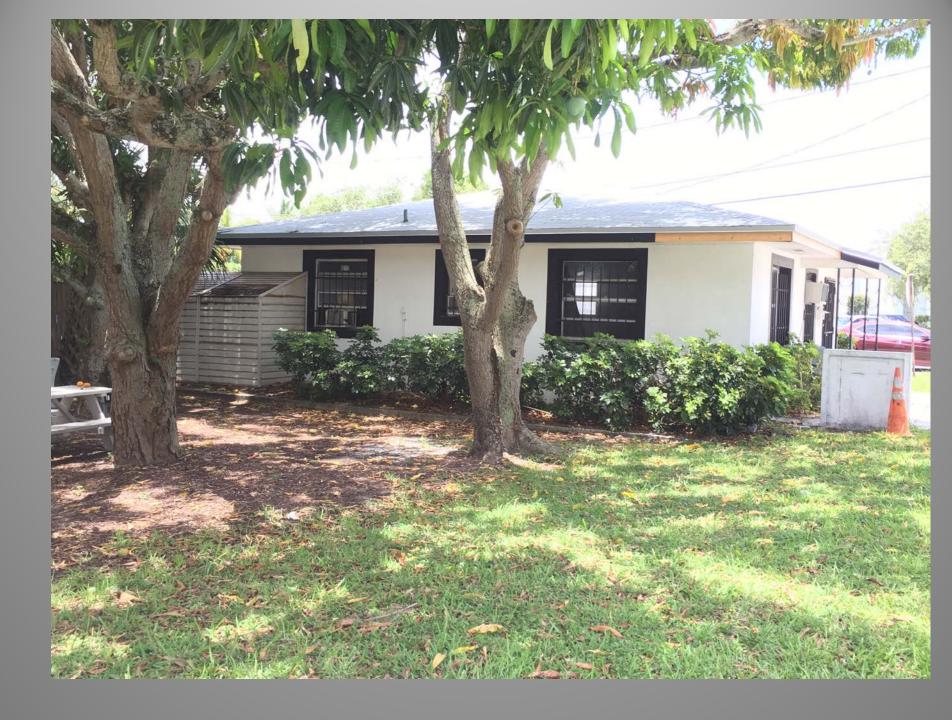

### **South East side Property**

#### **Project Description:**

The subject property is located on the SE corner of SE 3<sup>rd</sup> Avenue and SE 2<sup>nd</sup> Street in the (RM) Multi Family Residential zoning district.

The applicant presented and was approved for a color change from black and white to custom green and white trim.