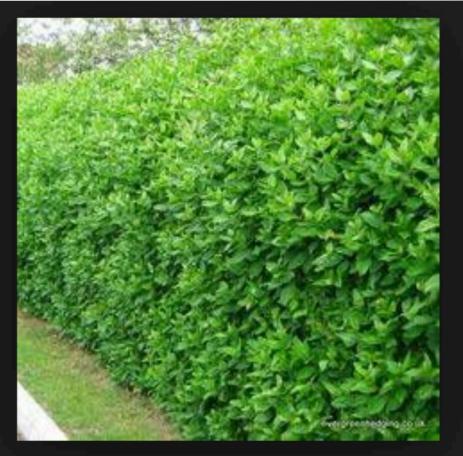

Avenue and SE 2<sup>nd</sup> Street in the (RM) Multi Family Residential zoning district.

The applicant presented and was approved for a color change from black and white to custom green and white trim.

#### **Board Comments:**

none

#### **Public Comments:**

None

#### **Associated Actions:**

none

#### **Next Action:**

SPARB action is final unless appealed by the City Commission.



561.266.8866 www.DelrayIntegrativeMedicine.com

# **South Side property**



## **North East Side property**



## **North West side property**



### South west side property



### **South East side Property**



### FRONT OF BUILDING













# **LANDSCAPING PLAN**

### **FRONT OF BUILDING**





### **CLUSIA HEDGE**

# FRONT EAST OF BUILDING ALONG THE FENCE

Snake Plant/Sansevieria Zeylanica





### **FENCE**

THE FENCE WILL BORDER THE PROPERTY IN THE FRONT RUNNING EAST TO WEST WITH A SOUTH PART TO THE BUILDING WITH A 4FT FENCE



THE FENCE RUNS SOUTH WITH A FULL GATE OPENING GATE OPENING AND ATTACHES TO EXSISTING FENCE.





FIXING 26' OF FENCING IN THE BACK SOUTH PROPERTY – RUNS EAST TO WEST