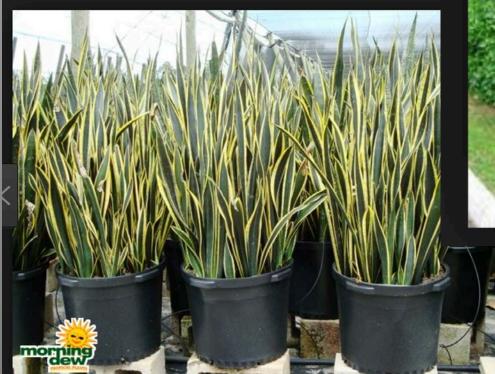

> Avenue and SE 2<sup>nd</sup> Street in the (RM) Multi Family Residential zoning district.

The applicant presented and was approved for a color change from black and white to custom green and white trim.

#### **Board Comments:**

none

#### **Public Comments:**

None

#### **Associated Actions:**

none

#### **Next Action:**

SPARB action is final unless appealed by the City Commission.



561.266.8866 www.DelrayIntegrativeMedicine.com

# **South Side property**



## **North East Side property**



## **North West side property**



### South west side property



### **South East side Property**



### FRONT OF BUILDING













# **LANDSCAPING PLAN**

### **FRONT OF BUILDING**





### **CLUSIA HEDGE**

# FRONT EAST OF BUILDING ALONG THE FENCE

Snake Plant/Sansevieria Zeylanica





### **FENCE**

THE FENCE WILL BORDER THE PROPERTY IN THE FRONT RUNNING EAST TO WEST WITH A SOUTH PART TO THE BUILDING WITH A 4FT FENCE



THE FENCE RUNS SOUTH WITH A FULL GATE OPENING GATE OPENING AND ATTACHES TO EXSISTING FENCE.





FIXING 26' OF FENCING IN THE BACK SOUTH PROPERTY – RUNS EAST TO WEST