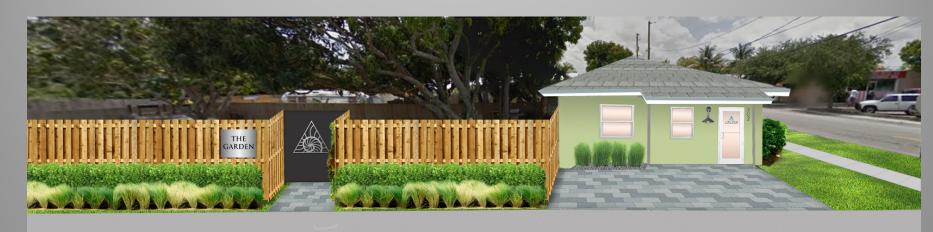

# **LANDSCAPING PLAN**

### **FENCE**

THE FENCE WILL BORDER THE PROPERTY IN THE FRONT RUNNING EAST TO WEST WITH A SOUTH PART TO THE BUILDING WITH A 4FT FENCE

THE FENCE RUNS SOUTH WITH A FULL GATE OPENING GATE OPENING AND ATTACHES TO EXSISTING FENCE.

FIXING 26' OF FENCING IN THE BACK SOUTH PROPERTY – RUNS EAST TO WEST