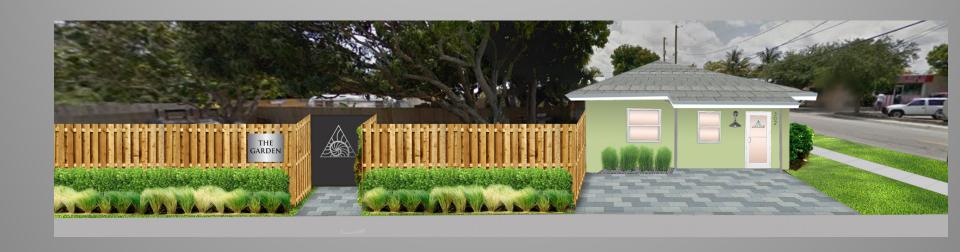

# **LANDSCAPING PLAN**

### **FENCE**

THE FENCE WILL BORDER THE PROPERTY IN THE FRONT RUNNING EAST TO WEST WITH A SOUTH PART TO THE BUILDING WITH A 4FT FENCE

THE FENCE RUNS SOUTH WITH A FULL GATE OPENING GATE OPENING AND ATTACHES TO EXSISTING FENCE.

FIXING 26' OF FENCING IN THE BACK SOUTH PROPERTY – RUNS EAST TO WEST