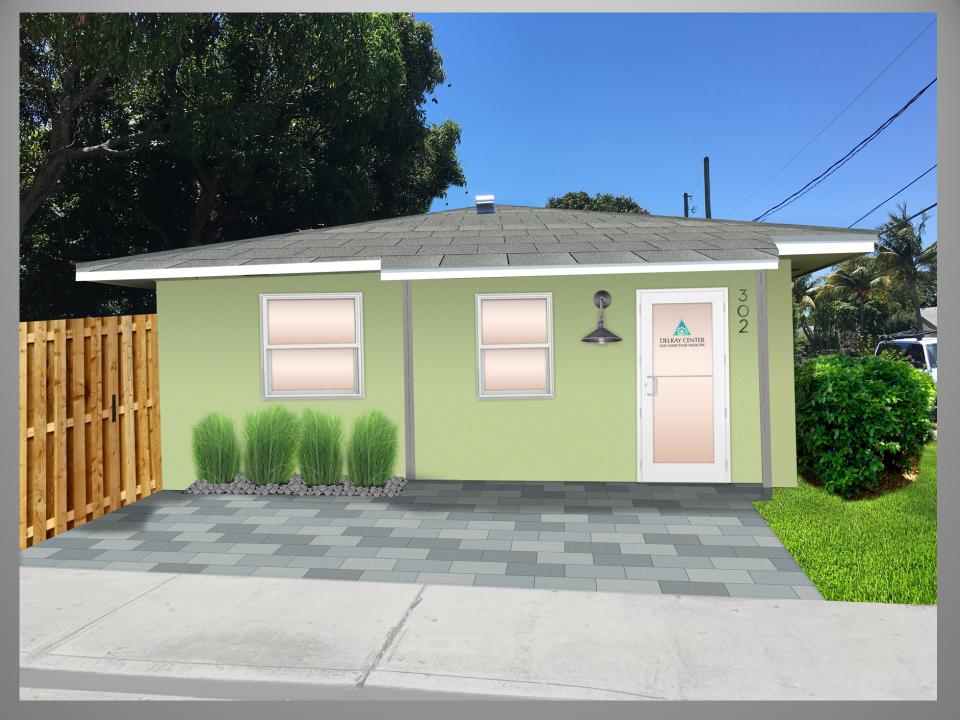

#### **Project Description:**

The subject property is located on the SE corner of SE 3<sup>rd</sup> Avenue and SE 2<sup>nd</sup> Street in the (RM) Multi Family Residential zoning district.

The applicant presented and was approved for a color change from black and white to custom green and white trim.

### **FRONT OF BUILDING**