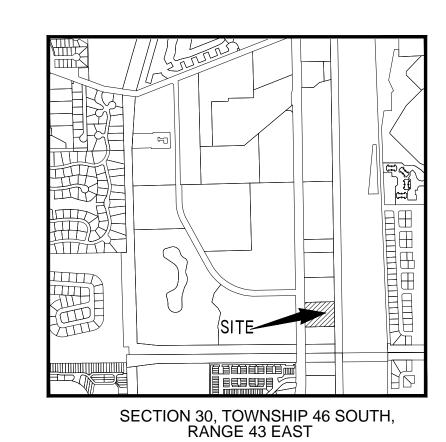

SITE PLAN

LEGAL DESCRIPTION: PARCEL NO. 1:

LOT 2, OF CORPORATE TECH CENTER PLAT NO. 2, ACCORDING TO THE PLAT THEREOF, RECORDED IN PLAT BOOK 54, PAGE 177, OF THE PUBLIC RECORDS OF PALM BEACH COUNTY, FLORIDA.