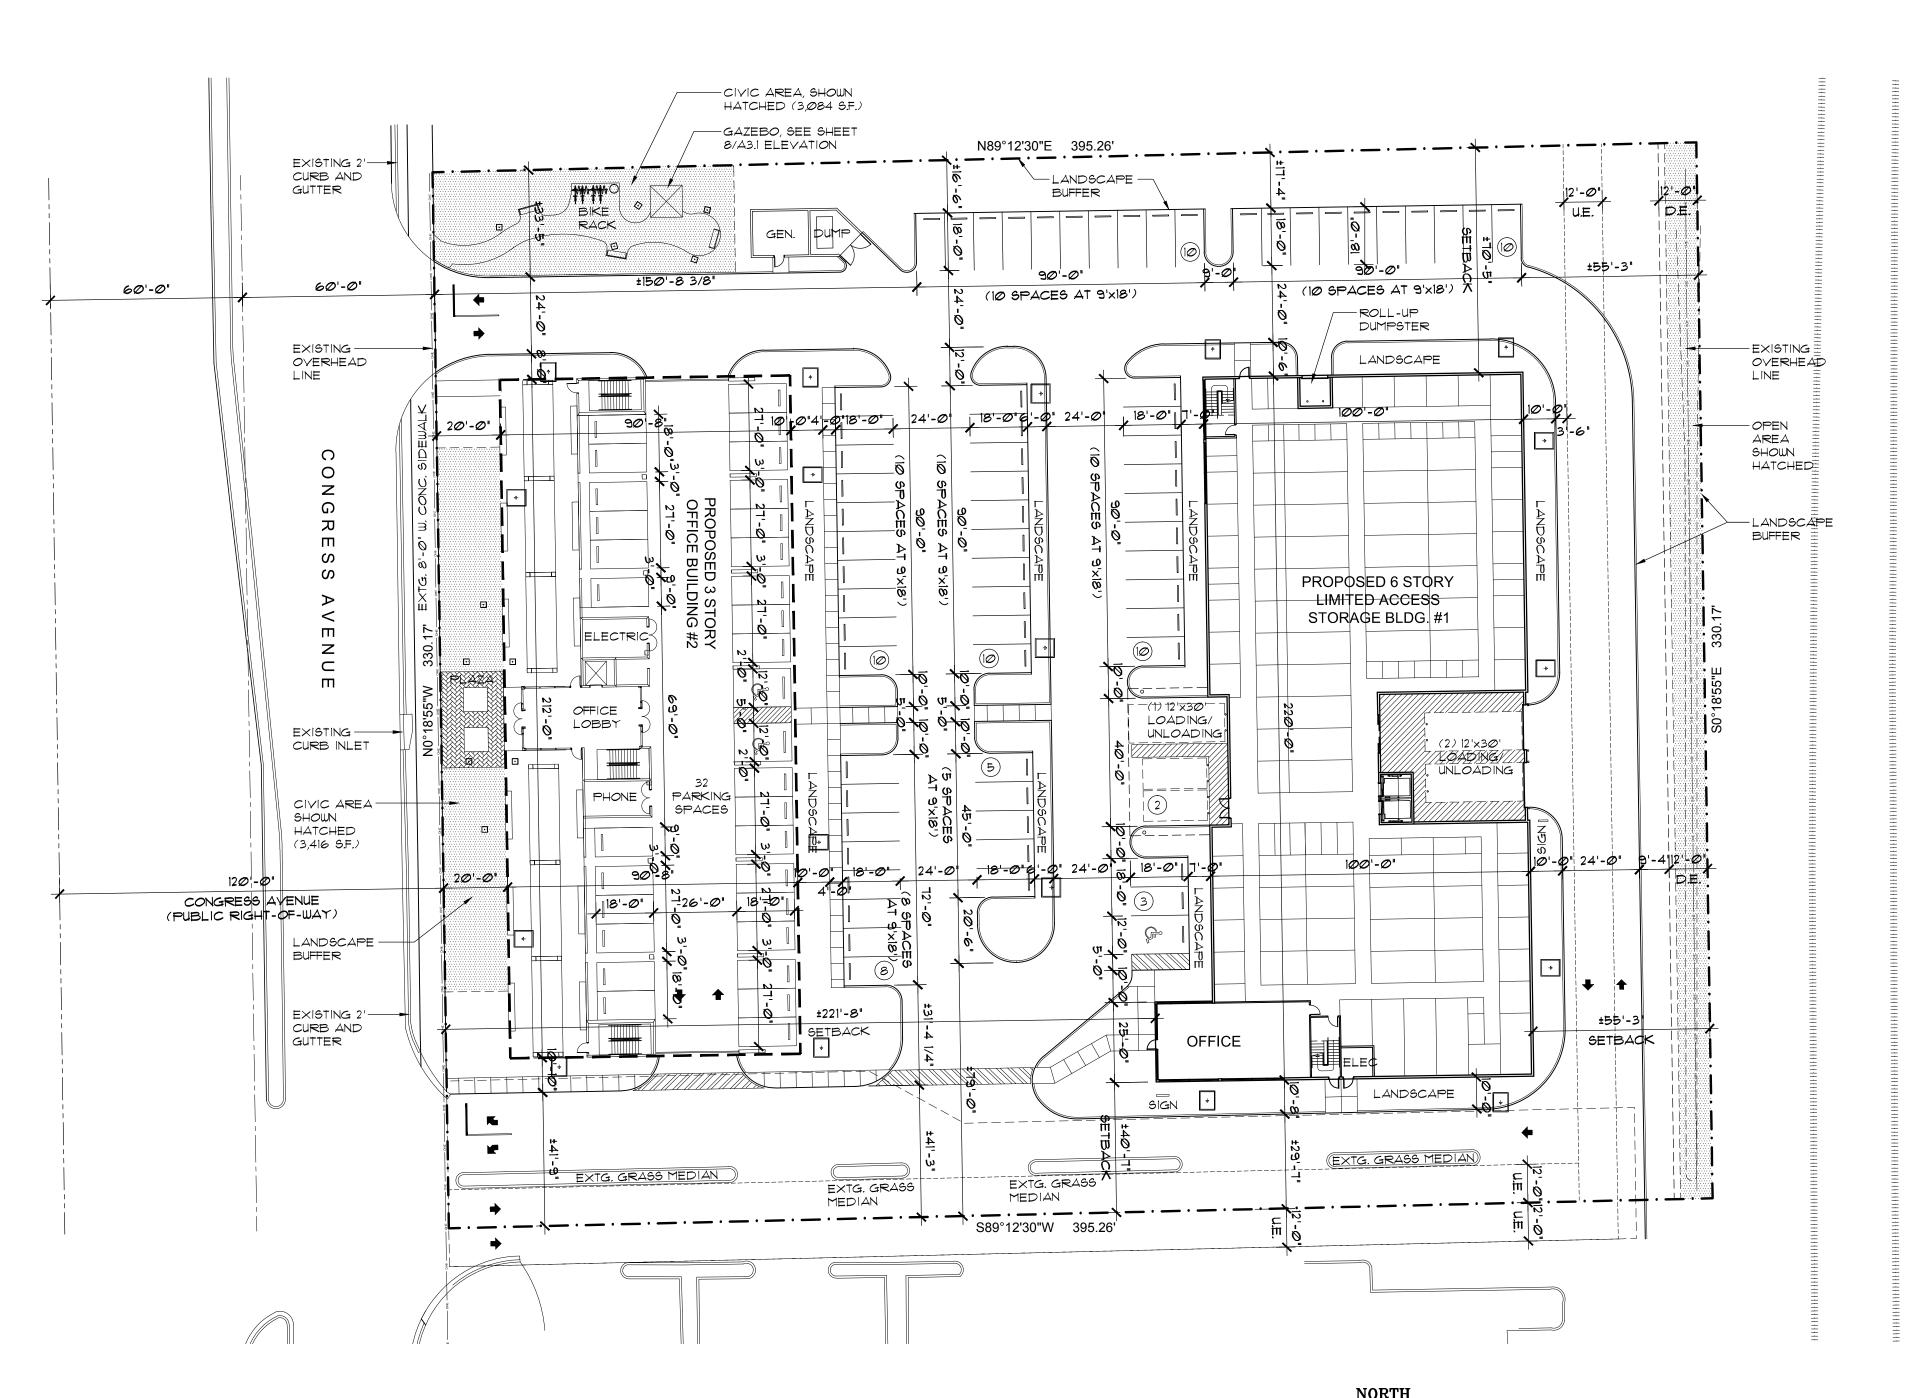

SITE AREA

ZONING

EXISTING LAND USE

FUTURE LAND USE

PROPOSED LAND USE

LAND USE DATA

YACANT - INDUSTRIAL

13*0,*348 S.F.

COMMERCIAL

- INDUSTRIAL

MROC - MIXED RESIDENTIAL OFFICE & COMMERCIAL

**LOCATION MAP** 

| BUILDING OCCUPANCY                                                   |          |  |
|----------------------------------------------------------------------|----------|--|
| OCCUPANCY LOAD: STORAGE 1/300<br>100,000 S.F. / 300 = 334 PEOPLE MAX |          |  |
| PROPOSED FIRE PROTECTION                                             |          |  |
| FIRE PROTECTION: FULLY SPRINKLERED                                   |          |  |
| BUILDING #1 CALCULATIONS                                             |          |  |
|                                                                      | SQ. FEET |  |
| GROUND FLOOR                                                         | 22,210   |  |
| SECOND FLOOR LEVEL                                                   | 22,45Ø   |  |
| THIRD FLOOR LEVEL                                                    | 22,45Ø   |  |
| FORTH FLOOR LEVEL                                                    | 22,45Ø   |  |
| FIFTH FLOOR LEVEL                                                    | 22,45Ø   |  |
| SIXTH FLOOR LEVEL                                                    | 22,45Ø   |  |
| TOTAL                                                                | 134,469  |  |
| BUILDING #2 CALCULATIONS                                             |          |  |
|                                                                      | SQ. FEET |  |
| GROUND FLOOR                                                         | 2,216    |  |
| SECOND FLOOR LEVEL                                                   | 19,508   |  |
| THIRD FLOOR LEVEL                                                    | 1,600    |  |
| TOTAL                                                                | 23,271   |  |
| F.A.R. CALCULATIONS                                                  |          |  |
|                                                                      | SQ. FEET |  |
| BUILDING #1                                                          | 134,469  |  |
| BUILDING #2                                                          | 23,271   |  |
| TOTAL S.F.                                                           | 157,740  |  |
| TOTAL F.A.R. PROVIDED                                                | .32005%  |  |
|                                                                      |          |  |

| PARCEL ID #                                                                      | 12434630280000020         |                          |
|----------------------------------------------------------------------------------|---------------------------|--------------------------|
| CODE COMPLIANCE                                                                  |                           |                          |
| BUILDING SETBACK<br>BUILDING #I                                                  | REQUIRED                  | PROVIDED                 |
| NORTH                                                                            | 40'-0"                    | 70'-5"                   |
| EAST                                                                             | 30'-0"                    | 55'-3"                   |
| WEST                                                                             | 20'-0"                    | 221'-8"                  |
| SOUTH                                                                            | 30'-0"                    | 40'-7"                   |
| LANDSCAPE BUFFER - BUILDING #1                                                   |                           |                          |
| NORTH                                                                            | 10'-0"                    | 16'-6"                   |
| EAST                                                                             | 10'-0"                    | 20'-0"                   |
| WEST                                                                             | 15'-Ø"                    | 20'-0"                   |
| SOUTH                                                                            | N/A                       | N/A                      |
| BUILDING HEIGHT                                                                  | N/A                       | 78'-0" (6-STORIES)       |
| CIVIC AREA                                                                       | 6,500 S.F.                | 6,500 S.F.               |
| OFFICE<br>STORAGE                                                                | 3.5 / 1,000<br>1 / 1,000  | 4 SPACES<br>11 SPACES    |
| TOTAL PARKING REQUIRED 15 SPACES                                                 |                           |                          |
| PARKING PROVIDED:                                                                |                           |                          |
| REGULAR<br>HANDICAP                                                              | (9' x 18')<br>(12' x 18') | = 14 SPACES<br>= 1 SPACE |
| TOTAL PARKING PROVID                                                             |                           | = 15 SPACES              |
| LOADING/UNLOADING (12                                                            | 2' × 3Ø')                 | = 3 SPACES               |
| LOT COVERAGE CALCULATIONS                                                        |                           |                          |
| BUILDING FOOTPRINT                                                               |                           | 41,431 S.F. 31.78 %      |
| SIDEWALKS (TOTAL CONCRETE)                                                       |                           | 2,918 S.F. 2.2 %         |
| IMPERVIOUS / PAVED AREA                                                          |                           | 52,749 S.F. 40.46 %      |
| PERVIOUS / LANDSCAPING                                                           |                           | 33,250 S.F. 25.50 %      |
| BUILDING #2                                                                      |                           |                          |
| GROUND FLOOR LEVEL                                                               | 2,163 S.F.                |                          |
| SECOND FLOOR LEVEL                                                               | 19,508 S.F.               |                          |
| THIRD FLOOR LEVEL                                                                | 1,600 S.F.                |                          |
| TOTAL BUILDING AREA                                                              | 23,271 S.F.               |                          |
| 3,000 S.F. @ 4/1,000 S.F.   12 SPACES<br>20,371 S.F. @ 3.5/1000 S.F. = 72 SPACES |                           |                          |
| TOTAL PARKING REQUIRED 84 SPACES                                                 |                           |                          |
| PARKING PROVIDED:                                                                |                           |                          |
| REGULAR                                                                          | (9' x 18')                | = 83 SPACES              |
| HANDICAP<br>Total Barking Brown                                                  | (12' x 18')               | = 2 SPACE                |
| TOTAL PARKING PROVID                                                             |                           | = 85 SPACES              |
|                                                                                  |                           |                          |

SITE PLAN

LEGAL DESCRIPTION: PARCEL NO. 1:

LOT 2, OF CORPORATE TECH CENTER PLAT NO. 2, ACCORDING TO THE PLAT THEREOF, RECORDED IN PLAT BOOK 54, PAGE 177, OF THE PUBLIC RECORDS OF PALM BEACH COUNTY, FLORIDA.

PARCEL NO. 2 - EASEMENT:

TOGETHER WITH NON-EXCLUSIVE EASEMENTS RIGHTS FOR THE BENEFIT OF THE ABOVE DESCRIBED PARCEL AS CREATED BY AND SET FORTH IN THAT CERTAIN DECLARATION OF RESTRICTIVE COVENANT AND EASEMENT AGREEMENT RECORDED IN OFFICIAL RECORDS BOOK 6697, PAGE 1951, OF THE PUBLIC RECORDS OF PALM BEACH COUNTY, FLORIDA.