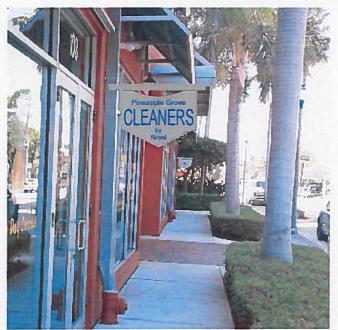

#### **Board Comments:**

Approval with the condition that the sign must mirror design of Seaside Builders Sign in form and dimensions and that the lettering be the same blue as the Seaside sign.

# PINEAPPLE GROVE CLEANERS

MacLaren Sign Co. LLC 318 N. Federal Highway Delray Beach, Fla. 33483 Mest (561) 276-5191 for dmacsignsl@sol.com

**EXISTING SIGN** 

1/4" ALUMINUM PANEL
WELDED TO ALUMINUM PIPE
1/4" ALUMINUM BASE PLATEWELDED TO PIPE
FINISHED METALLIC SILVER
BLUE VINYL COPY
SECURED TO WALL WITH
FOUR 1/4"x3" TAPCONS

# PINEAPPLE GROVE CLEANERS

MacLaren Sign Co. LLC 318 N. Federal Highway Delray Beach, Fla. 33483 PRONE (561) 276-5191 FAX

dmacsigns1@aol.com

**EXISTING SIGN** 

Pineapple Grove
CLEANERS
by
Royal

1/4" ALUMINUM PANEL
WELDED TO ALUMINUM PIPE
1/4" ALUMINUM BASE PLATEWELDED TO PIPE
FINISHED METALLIC SILVER
BLUE VINYL COPY
SECURED TO WALL WITH
FOUR 1/4"x3" TAPCONS