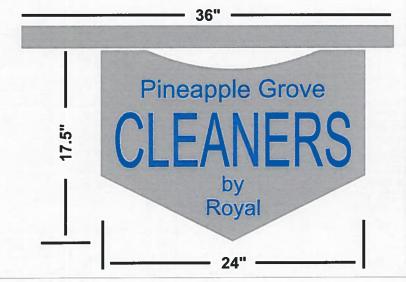

# PINEAPPLE GROVE CLEANERS

MacLaren Sign Co. LLC 318 N. Federal Highway Delray Beach, Fla. 33483 Mest (561) 276-5191 for dmacsignsl@sol.com

**EXISTING SIGN** 

1/4" ALUMINUM PANEL
WELDED TO ALUMINUM PIPE
1/4" ALUMINUM BASE PLATEWELDED TO PIPE
FINISHED METALLIC SILVER
BLUE VINYL COPY
SECURED TO WALL WITH
FOUR 1/4"x3" TAPCONS

# PINEAPPLE GROVE CLEANERS

MacLaren Sign Co. LLC 318 N. Federal Highway Delray Beach, Fla. 33483 PRONE (561) 276-5191 FAX

dmacsigns1@aol.com

**EXISTING SIGN** 

Pineapple Grove
CLEANERS
by
Royal

1/4" ALUMINUM PANEL
WELDED TO ALUMINUM PIPE
1/4" ALUMINUM BASE PLATEWELDED TO PIPE
FINISHED METALLIC SILVER
BLUE VINYL COPY
SECURED TO WALL WITH
FOUR 1/4"x3" TAPCONS