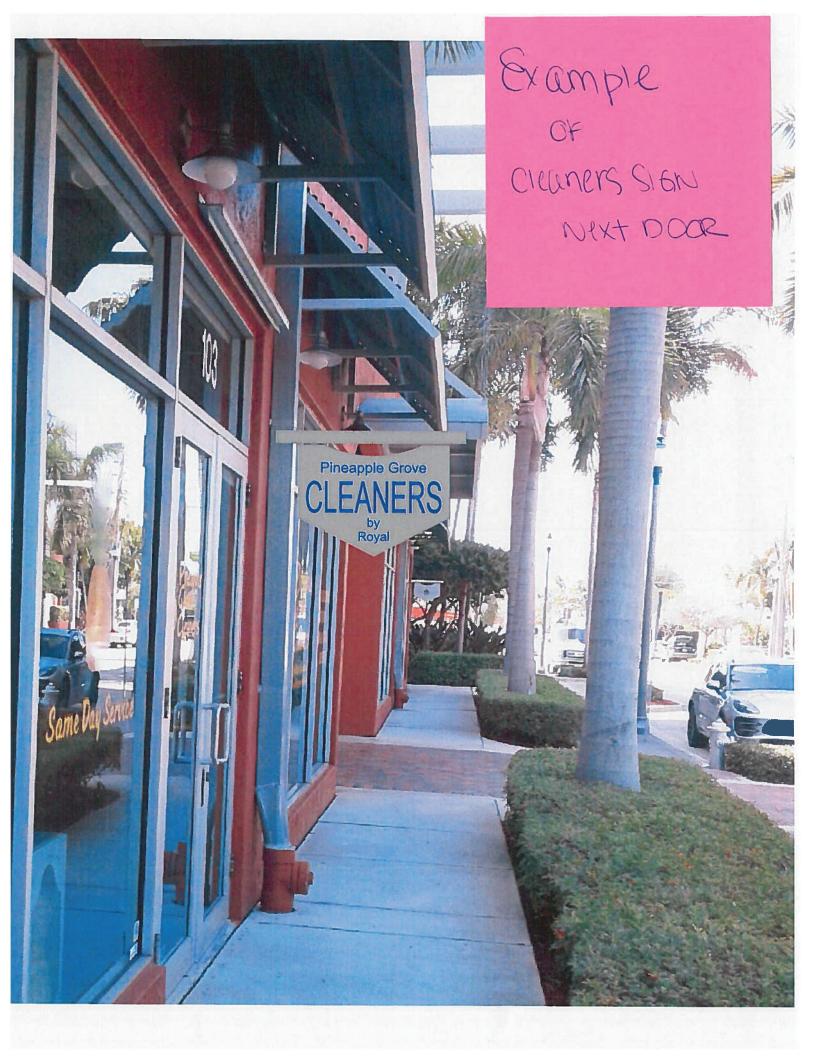

# PINEAPPLE GROVE CLEANERS

MacLaren Sign Co. LLC 318 N. Federal Highway Delray Beach, Fla. 33483 Mest (561) 276-5191 for dmacsignsl@sol.com

**EXISTING SIGN** 

1/4" ALUMINUM PANEL
WELDED TO ALUMINUM PIPE
1/4" ALUMINUM BASE PLATEWELDED TO PIPE
FINISHED METALLIC SILVER
BLUE VINYL COPY
SECURED TO WALL WITH
FOUR 1/4"x3" TAPCONS

# PINEAPPLE GROVE CLEANERS

MacLaren Sign Co. LLC 318 N. Federal Highway Delray Beach, Fla. 33483 PRONE (561) 276-5191 FAX

dmacsigns1@aol.com

**EXISTING SIGN** 

Pineapple Grove
CLEANERS
by
Royal

1/4" ALUMINUM PANEL
WELDED TO ALUMINUM PIPE
1/4" ALUMINUM BASE PLATEWELDED TO PIPE
FINISHED METALLIC SILVER
BLUE VINYL COPY
SECURED TO WALL WITH
FOUR 1/4"x3" TAPCONS