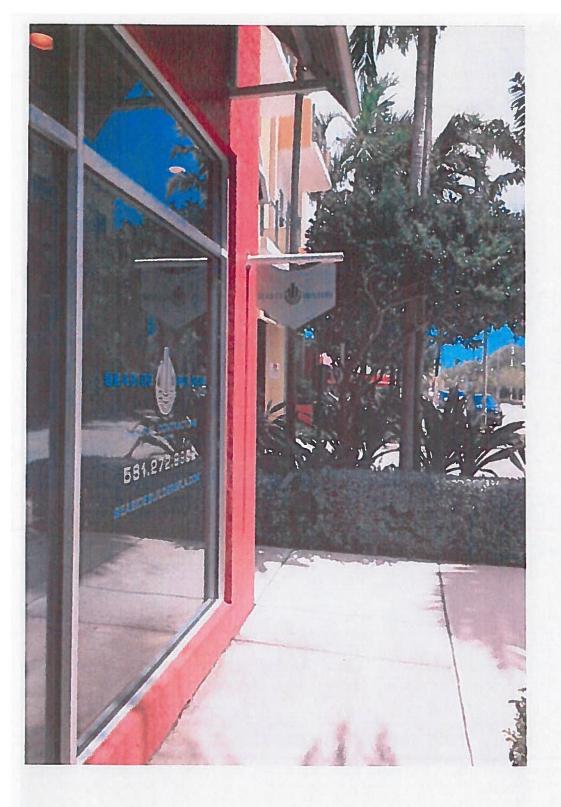

#### **Board Comments:**

Approval with the condition that the sign must mirror design of Seaside Builders Sign in form and dimensions and that the lettering be the same blue as the Seaside sign.

The proposed detailed Blanket Sign Program is attached and consists of projecting signs.

The projecting signs are brushed aluminum with black or blue lettering and measure no more than 52" x 30". Each of the tenants would be allowed one projecting sign with the approval of the condominium board.

The Blanket Sign Program sets the criteria and specifies sizes, colors, the number and the placement of the signs while giving some originality and flexibility to the business on their design. The consistency of the projecting signs will bring symmetry to the building.