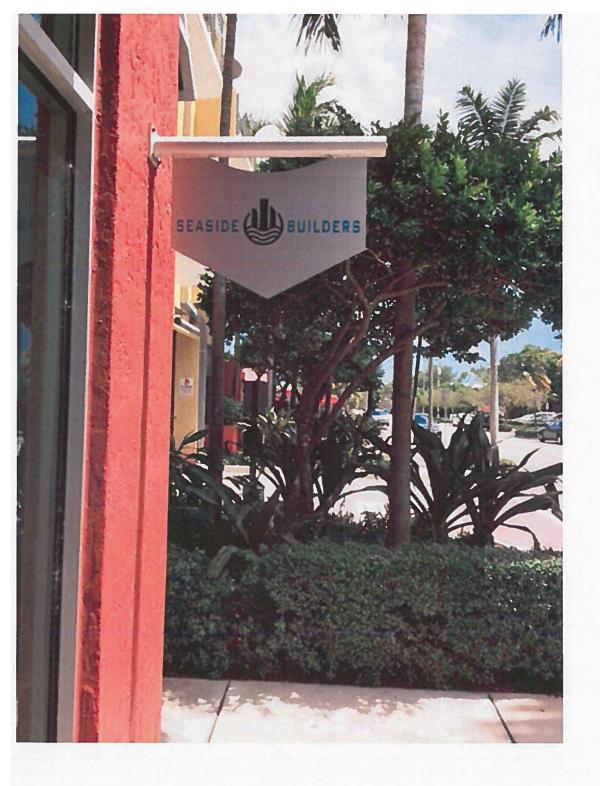

#### **Board Comments:**

Approval with the condition that the sign must mirror design of Seaside Builders Sign in form and dimensions and that the lettering be the same blue as the Seaside sign.

The proposed detailed Blanket Sign Program is attached and consists of projecting signs.

The projecting signs are brushed aluminum with black or blue lettering and measure no more than 52" x 30". Each of the tenants would be allowed one projecting sign with the approval of the condominium board.

The Blanket Sign Program sets the criteria and specifies sizes, colors, the number and the placement of the signs while giving some originality and flexibility to the business on their design. The consistency of the projecting signs will bring symmetry to the building.