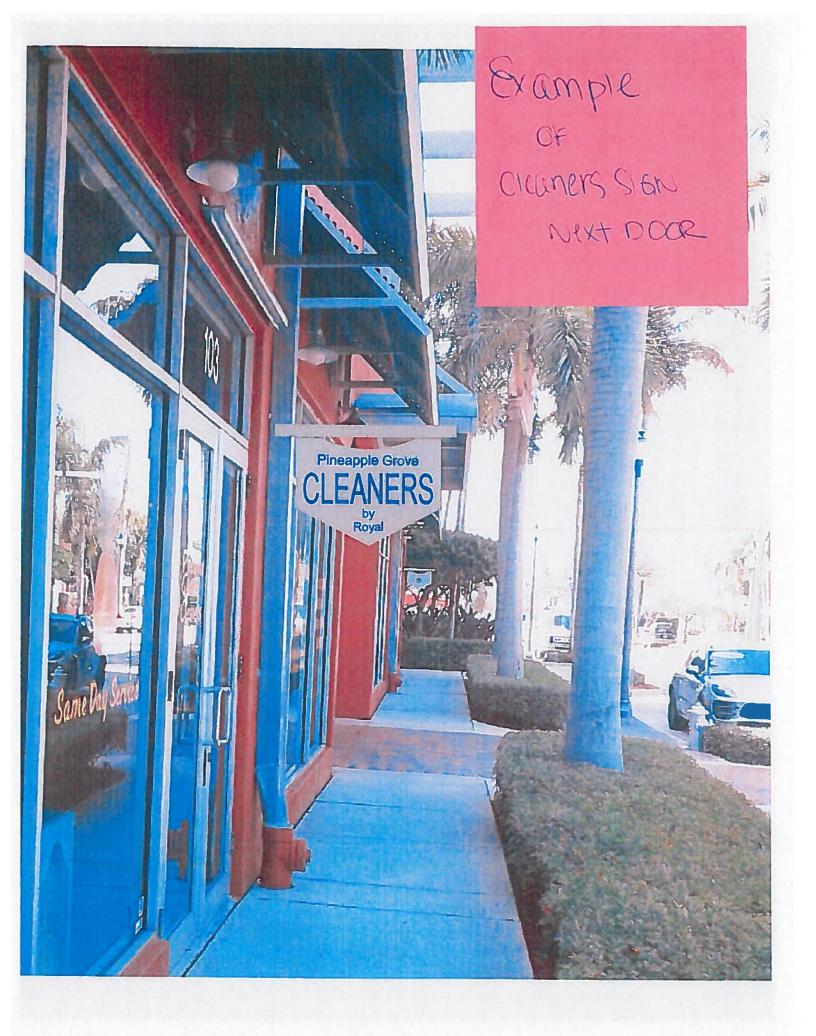

#### **Board Comments:**

Approval with the condition that the sign must mirror design of Seaside Builders Sign in form and dimensions and that the lettering be the same blue as the Seaside sign.

# PINEAPPLE GROVE CLEANERS

MacLaren Sign Co. LLC 318 N. Federal Highway Delray Beach, Fla. 33483 Mest (561) 276-5191 for dmacsignsl@sol.com

**EXISTING SIGN** 

1/4" ALUMINUM PANEL
WELDED TO ALUMINUM PIPE
1/4" ALUMINUM BASE PLATEWELDED TO PIPE
FINISHED METALLIC SILVER
BLUE VINYL COPY
SECURED TO WALL WITH
FOUR 1/4"x3" TAPCONS

# PINEAPPLE GROVE CLEANERS

MacLaren Sign Co. LLC 318 N. Federal Highway Delray Beach, Fla. 33483 PRONE (561) 276-5191 FAX

dmacsigns1@aol.com

**EXISTING SIGN** 

Pineapple Grove
CLEANERS
by
Royal

1/4" ALUMINUM PANEL
WELDED TO ALUMINUM PIPE
1/4" ALUMINUM BASE PLATEWELDED TO PIPE
FINISHED METALLIC SILVER
BLUE VINYL COPY
SECURED TO WALL WITH
FOUR 1/4"x3" TAPCONS