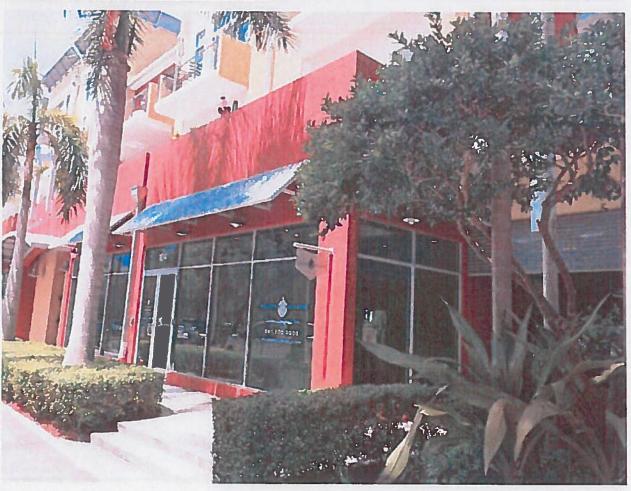

## **Project Description:**

The property is located on the southeast corner of NE 2nd Street and NE 4th Avenue and on the west side of NE 4th Avenue and is located in the Central Business District (CBD). Ocean City Lofts was approved in 2003 as a new development that included two 4 story buildings. The eastern building contains 5,269 square feet of ground floor commercial space.

# **BACKGROUND AND PROJECT DESCRIPTION**

The property is located on the southeast corner of NE 2<sup>nd</sup> Street and NE 4<sup>th</sup> Avenue and on the west side of NE 4<sup>th</sup> Avenue and is located in the Central Business District (CBD). Ocean City Lofts was approved in 2003 as a new development that included two 4 story buildings. The eastern building contains 5,269 square feet of ground flor commercial space.