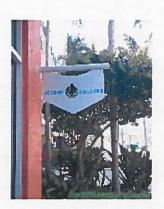

The proposed detailed Blanket Sign Program is attached and consists of projecting signs.

The projecting signs are brushed aluminum with black or blue lettering and measure no more than 52" x 30". Each of the tenants would be allowed one projecting sign with the approval of the condominium board.

The Blanket Sign Program sets the criteria and specifies sizes, colors, the number and the placement of the signs while giving some originality and flexibility to the business on their design. The consistency of the projecting signs will bring symmetry to the building.

# PINEAPPLE GROVE CLEANERS

MacLaren Sign Co. LLC 318 N. Federal Highway Delray Beach, Fla. 33483 Mest (561) 276-5191 for dmacsignsl@sol.com

**EXISTING SIGN** 

1/4" ALUMINUM PANEL
WELDED TO ALUMINUM PIPE
1/4" ALUMINUM BASE PLATEWELDED TO PIPE
FINISHED METALLIC SILVER
BLUE VINYL COPY
SECURED TO WALL WITH
FOUR 1/4"x3" TAPCONS