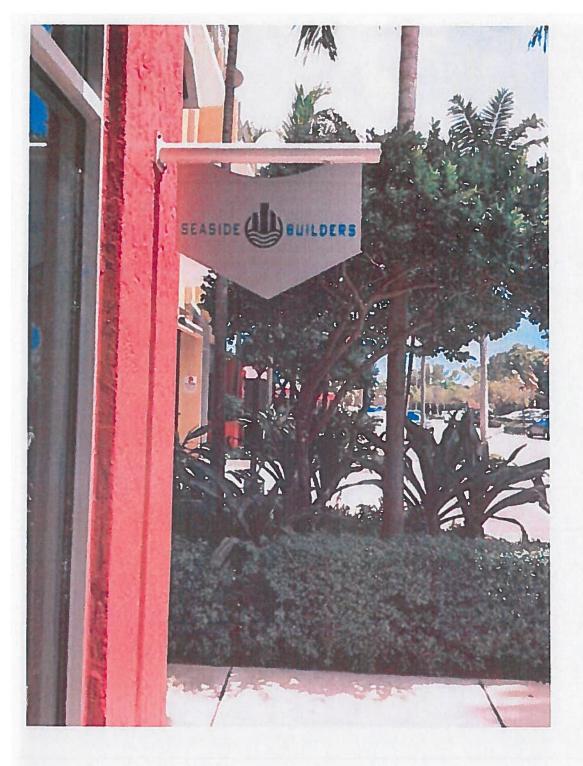

#### **Board Comments:**

Approval with the condition that the sign must mirror design of Seaside Builders Sign in form and dimensions and that the lettering be the same blue as the Seaside sign.

The proposed detailed Blanket Sign Program is attached and consists of projecting signs.

The projecting signs are brushed aluminum with black or blue lettering and measure no more than 52" x 30". Each of the tenants would be allowed one projecting sign with the approval of the condominium board.

The Blanket Sign Program sets the criteria and specifies sizes, colors, the number and the placement of the signs while giving some originality and flexibility to the business on their design. The consistency of the projecting signs will bring symmetry to the building.