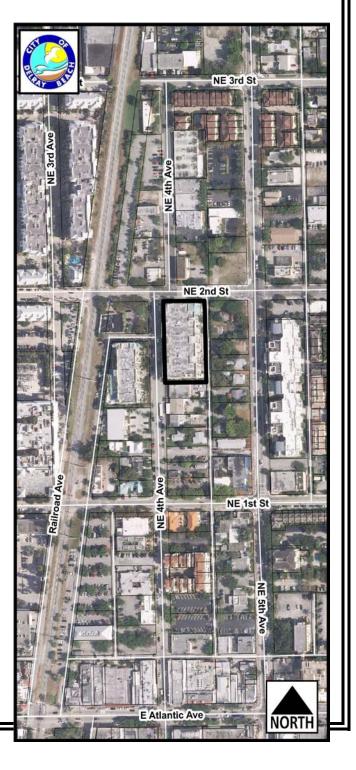

## **Project Description:**

The property is located on the southeast corner of NE 2nd Street and NE 4th Avenue and on the west side of NE 4th Avenue and is located in the Central Business District (CBD). Ocean City Lofts was approved in 2003 as a new development that included two 4 story buildings. The eastern building contains 5,269 square feet of ground floor commercial space.

# **BACKGROUND AND PROJECT DESCRIPTION**

The property is located on the southeast corner of NE 2<sup>nd</sup> Street and NE 4<sup>th</sup> Avenue and on the west side of NE 4<sup>th</sup> Avenue and is located in the Central Business District (CBD). Ocean City Lofts was approved in 2003 as a new development that included two 4 story buildings. The eastern building contains 5,269 square feet of ground flor commercial space.

A sign program is needed for a multi-tenant building to establish consistency with its tenants. The applicant is now before the board to establish the Blanket Sign Program.