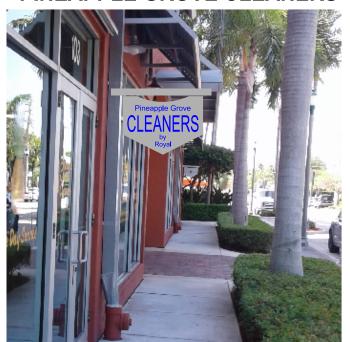

# PINEAPPLE GROVE CLEANERS

MacLaren Sign Co. LLC 318 N. Federal Highway Delray Beach, Fla. 33483 Mest (561) 276-5191 for dmacsignsl@sol.com

**EXISTING SIGN** 

1/4" ALUMINUM PANEL
WELDED TO ALUMINUM PIPE
1/4" ALUMINUM BASE PLATEWELDED TO PIPE
FINISHED METALLIC SILVER
BLUE VINYL COPY
SECURED TO WALL WITH
FOUR 1/4"x3" TAPCONS

# PINEAPPLE GROVE CLEANERS

MacLaren Sign Co. LLC 318 N. Federal Highway Delray Beach, Fla. 33483 PRONE (561) 276-5191 FAX

dmacsigns1@aol.com

**EXISTING SIGN** 

Pineapple Grove
CLEANERS
by
Royal

1/4" ALUMINUM PANEL
WELDED TO ALUMINUM PIPE
1/4" ALUMINUM BASE PLATEWELDED TO PIPE
FINISHED METALLIC SILVER
BLUE VINYL COPY
SECURED TO WALL WITH
FOUR 1/4"x3" TAPCONS