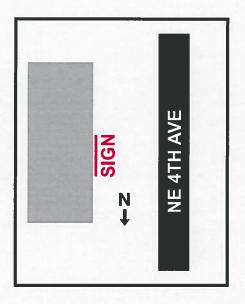

## **Project Description:**

The property is located on the southeast corner of NE 2nd Street and NE 4th Avenue and on the west side of NE 4th Avenue and is located in the Central Business District (CBD). Ocean City Lofts was approved in 2003 as a new development that included two 4 story buildings. The eastern building contains 5,269 square feet of ground floor commercial space.

# **BACKGROUND AND PROJECT DESCRIPTION**

The property is located on the southeast corner of NE 2<sup>nd</sup> Street and NE 4<sup>th</sup> Avenue and on the west side of NE 4<sup>th</sup> Avenue and is located in the Central Business District (CBD). Ocean City Lofts was approved in 2003 as a new development that included two 4 story buildings. The eastern building contains 5,269 square feet of ground flor commercial space.