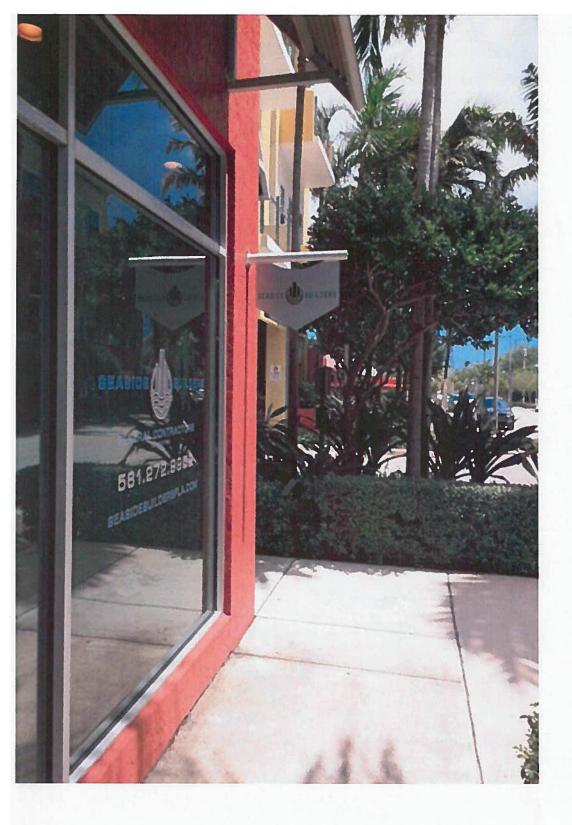

The proposed detailed Blanket Sign Program is attached and consists of projecting signs.

The projecting signs are brushed aluminum with black or blue lettering and measure no more than 52" x 30". Each of the tenants would be allowed one projecting sign with the approval of the condominium board.

The Blanket Sign Program sets the criteria and specifies sizes, colors, the number and the placement of the signs while giving some originality and flexibility to the business on their design. The consistency of the projecting signs will bring symmetry to the building.