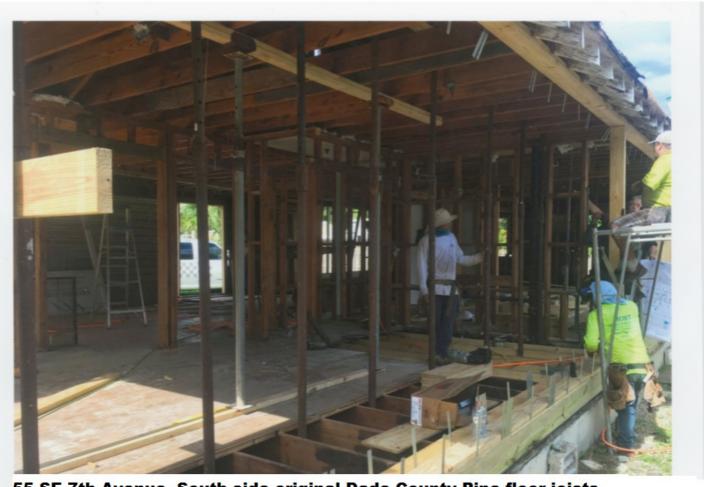

The subject property is a contributing single story single family residence built in the frame vernacular house style prevalent in the Marina Historic District from the mid 1920's into the 1940's. These houses are characterized by hip roofs, gable end facades. brick front porches with simple front porch columns, and brick chimneys. The existing brick porch and brick chimneys were restored. Windows were kept as close as possible to the original locations and have dimensional muntins and divided panes. The existing house had a prominent cupola which we restored and added reinforced steel structure. The existing floor plan of the 2 bedrooms and 2 baths on the south side of the house was retained. The north side of the existing house which contained the living room and kitchen was also retained and opened up by vaulting the ceilings. A new addition containing a bedroom and bathroom was added in the rear of the property and is connected to the house by a narrow gallery and breezeway. The existing siding was restored with the original profile, dimensions and mitered corners. The house was unoccupied and abandoned for an unknown number of years and was in extremely poor condition. A non-historic plywood carport extension was demolished prior to the main house being rehabilitated.