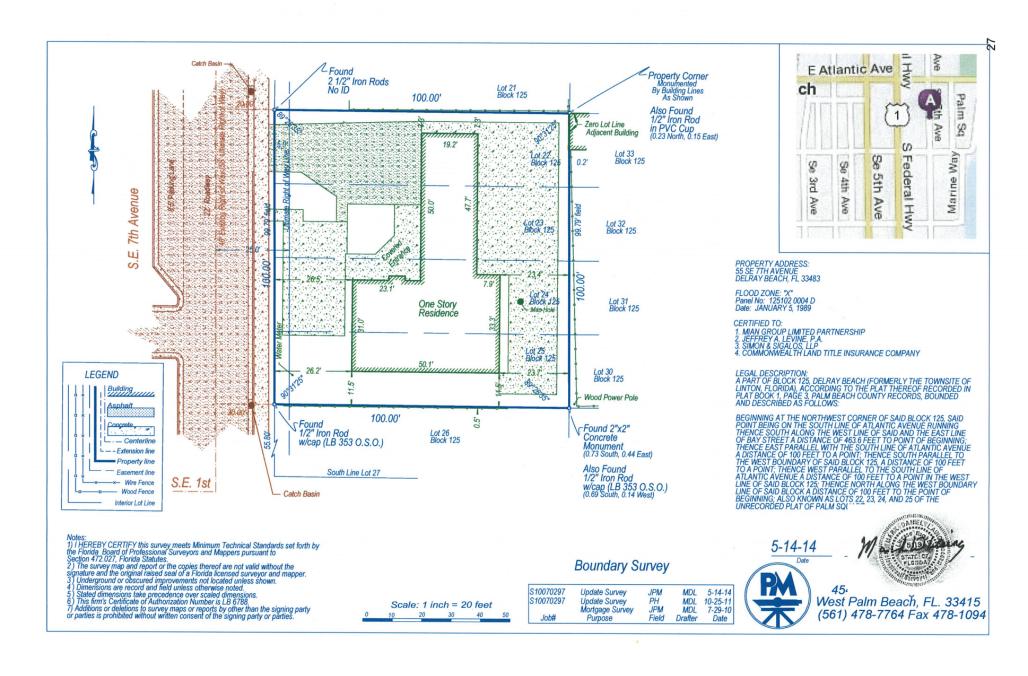

#### PART FOUR: APPLICATION REQUIREMENTS

Please provide one complete of all applicable items noted below.

- √ Warranty Deed
- ✓ Survey Provide a copy of a survey from both before and after the improvements when the building footprint(s) has changed.
- ✓ Site Plan, Exterior Elevations, Floor Plans As approved by the HPB.
- ✓ Attachment Sheets When necessary. \*(City of Delray Beach Historic Research file provided by Amy Alvarez, City of Delray Beach, Historic Preservation Planner. PB 14875 Marina Historic District report provided by Gabby McDonnell, the State of Florida, Division of Historical Resources.)
- ✓ Photographs (Labeled) Provide a before and after photo of each exterior elevation, all new construction, and all interior improvements. Each page should contain a before and after photo of the same item; provide a corresponding description of the photos and the improvements. Photographs are not returnable. Polaroid photographs are not acceptable. Such documentation is necessary for evaluation of the effect of the improvements on the historic structure. Where such documentation is not provided, review and evaluation cannot be completed. This shall result in a recommendation for denial of the request for exemption. NOTE: All features should be identified with the approximate date, a description, and impact of work on existing feature. All pages should include the property address.
- √ Most Recent Tax Bill
- ✓ Applicable Fee, payable to the City of Delray Beach See cover sheet.
- √ Executed Agent Authorization Form

#### PART TWO - PROPERTY INFORMATION:

| Property Control Number:12-43-46-16-34-000-0240                                                                                  |
|----------------------------------------------------------------------------------------------------------------------------------|
| Legal Description (attach separate sheet if necessary): *Attached deed with legal description                                    |
| Palm Square unrecorded lots 24 and 25 R/A part of block 125 PB1P3 IN OR2820P335                                                  |
| Zoning Designation:RM (Usage 0100 Single Family                                                                                  |
| Property is: $\underline{\checkmark}$ in a Local Historic District $\underline{\checkmark}$ in a National Register District      |
| _ <u>√</u> Individually Listed on Local Register <u>√</u> Individually Listed on National Register                               |
| Use of Property Prior to Improvements: <u>Abandoned Single Family Home</u>                                                       |
| Use of Property After to Improvements: Occupied Residential Single Family Home                                                   |
| Original Date of Construction: <u>Original 1939, Rehabilitation August 2016</u>                                                  |
| Dates of Previous Alterations: <u>Unknown (post 1970's)</u> Has the building ever been moved or relocated? ( )Yes ( <u>√</u> )No |
| If so, when? From Where?                                                                                                         |