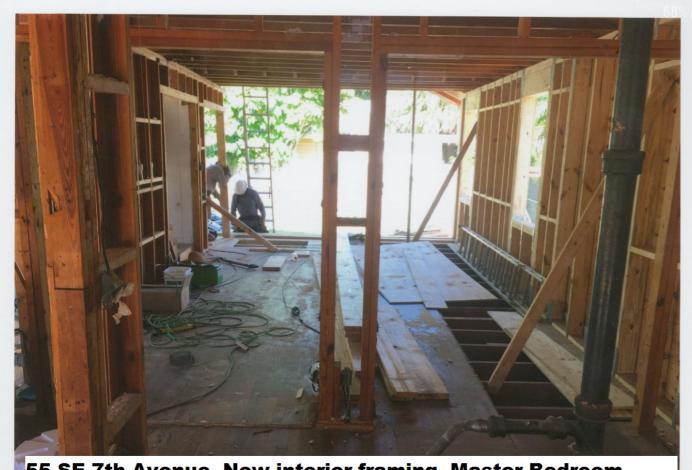

The subject property is a contributing single story single family residence built in the frame vernacular house style prevalent in the Marina Historic District from the mid 1920's into the 1940's. These houses are characterized by hip roofs, gable end facades. brick front porches with simple front porch columns, and brick chimneys. The existing brick porch and brick chimneys were restored. Windows were kept as close as possible to the original locations and have dimensional muntins and divided panes. The existing house had a prominent cupola which we restored and added reinforced steel structure. The existing floor plan of the 2 bedrooms and 2 baths on the south side of the house was retained. The north side of the existing house which contained the living room and kitchen was also retained and opened up by vaulting the ceilings. A new addition containing a bedroom and bathroom was added in the rear of the property and is connected to the house by a narrow gallery and breezeway. The existing siding was restored with the original profile, dimensions and mitered corners. The house was unoccupied and abandoned for an unknown number of years and was in extremely poor condition. A non-historic plywood carport extension was demolished prior to the main house being rehabilitated.