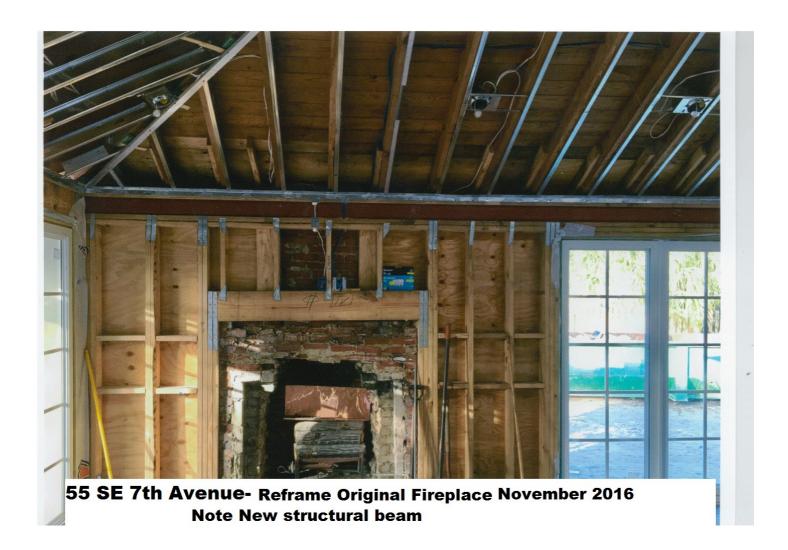

The subject property is a contributing single story single family residence built in the frame vernacular house style prevalent in the Marina Historic District from the mid 1920's into the 1940's. These houses are characterized by hip roofs, gable end facades. brick front porches with simple front porch columns, and brick chimneys. The existing brick porch and brick chimneys were restored. Windows were kept as close as possible to the original locations and have dimensional muntins and divided panes. The existing house had a prominent cupola which we restored and added reinforced steel structure. The existing floor plan of the 2 bedrooms and 2 baths on the south side of the house was retained. The north side of the existing house which contained the living room and kitchen was also retained and opened up by vaulting the ceilings. A new addition containing a bedroom and bathroom was added in the rear of the property and is connected to the house by a narrow gallery and breezeway. The existing siding was restored with the original profile, dimensions and mitered corners. The house was unoccupied and abandoned for an unknown number of years and was in extremely poor condition. A non-historic plywood carport extension was demolished prior to the main house being rehabilitated.

#### PART FOUR: APPLICATION REQUIREMENTS

Please provide one complete of all applicable items noted below.

- √ Warranty Deed
- ✓ Survey Provide a copy of a survey from both before and after the improvements when the building footprint(s) has changed.
- ✓ Site Plan, Exterior Elevations, Floor Plans As approved by the HPB.
- ✓ Attachment Sheets When necessary. \*(City of Delray Beach Historic Research file provided by Amy Alvarez, City of Delray Beach, Historic Preservation Planner. PB 14875 Marina Historic District report provided by Gabby McDonnell, the State of Florida, Division of Historical Resources.)
- ✓ Photographs (Labeled) Provide a before and after photo of each exterior elevation, all new construction, and all interior improvements. Each page should contain a before and after photo of the same item; provide a corresponding description of the photos and the improvements. Photographs are not returnable. Polaroid photographs are not acceptable. Such documentation is necessary for evaluation of the effect of the improvements on the historic structure. Where such documentation is not provided, review and evaluation cannot be completed. This shall result in a recommendation for denial of the request for exemption. NOTE: All features should be identified with the approximate date, a description, and impact of work on existing feature. All pages should include the property address.
- √ Most Recent Tax Bill
- ✓ Applicable Fee, payable to the City of Delray Beach See cover sheet.
- √ Executed Agent Authorization Form