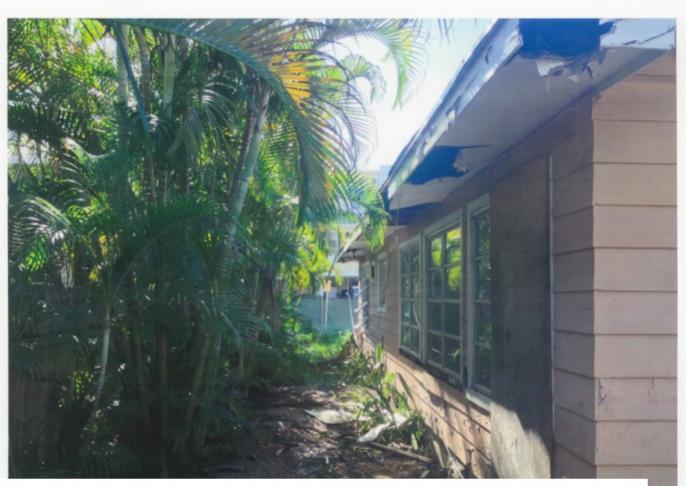

The subject property is a contributing single story single family residence built in the frame vernacular house style prevalent in the Marina Historic District from the mid 1920's into the 1940's. These houses are characterized by hip roofs, gable end facades. brick front porches with simple front porch columns, and brick chimneys. The existing brick porch and brick chimneys were restored. Windows were kept as close as possible to the original locations and have dimensional muntins and divided panes. The existing house had a prominent cupola which we restored and added reinforced steel structure. The existing floor plan of the 2 bedrooms and 2 baths on the south side of the house was retained. The north side of the existing house which contained the living room and kitchen was also retained and opened up by vaulting the ceilings. A new addition containing a bedroom and bathroom was added in the rear of the property and is connected to the house by a narrow gallery and breezeway. The existing siding was restored with the original profile, dimensions and mitered corners. The house was unoccupied and abandoned for an unknown number of years and was in extremely poor condition. A non-historic plywood carport extension was demolished prior to the main house being rehabilitated.