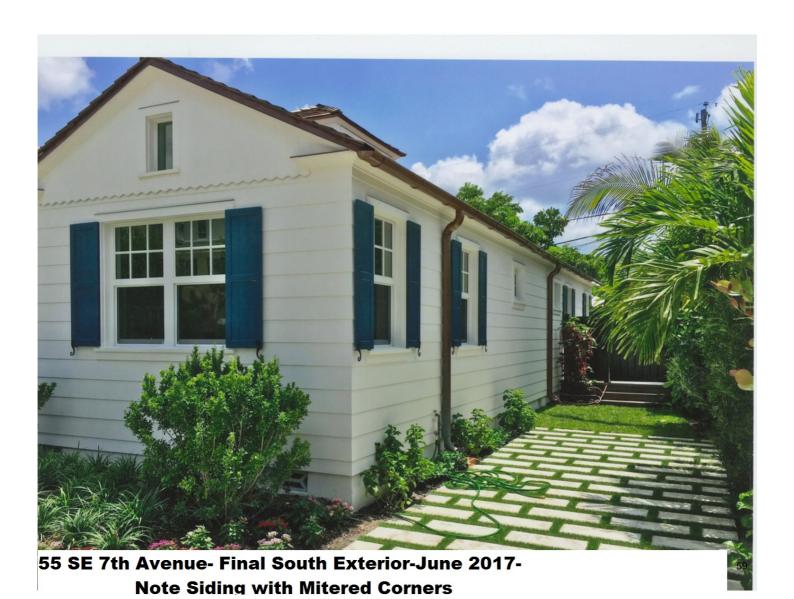

The subject property is a contributing single story single family residence built in the frame vernacular house style prevalent in the Marina Historic District from the mid 1920's into the 1940's. These houses are characterized by hip roofs, gable end facades. brick front porches with simple front porch columns, and brick chimneys. The existing brick porch and brick chimneys were restored. Windows were kept as close as possible to the original locations and have dimensional muntins and divided panes. The existing house had a prominent cupola which we restored and added reinforced steel structure. The existing floor plan of the 2 bedrooms and 2 baths on the south side of the house was retained. The north side of the existing house which contained the living room and kitchen was also retained and opened up by vaulting the ceilings. A new addition containing a bedroom and bathroom was added in the rear of the property and is connected to the house by a narrow gallery and breezeway. The existing siding was restored with the original profile, dimensions and mitered corners. The house was unoccupied and abandoned for an unknown number of years and was in extremely poor condition. A non-historic plywood carport extension was demolished prior to the main house being rehabilitated.