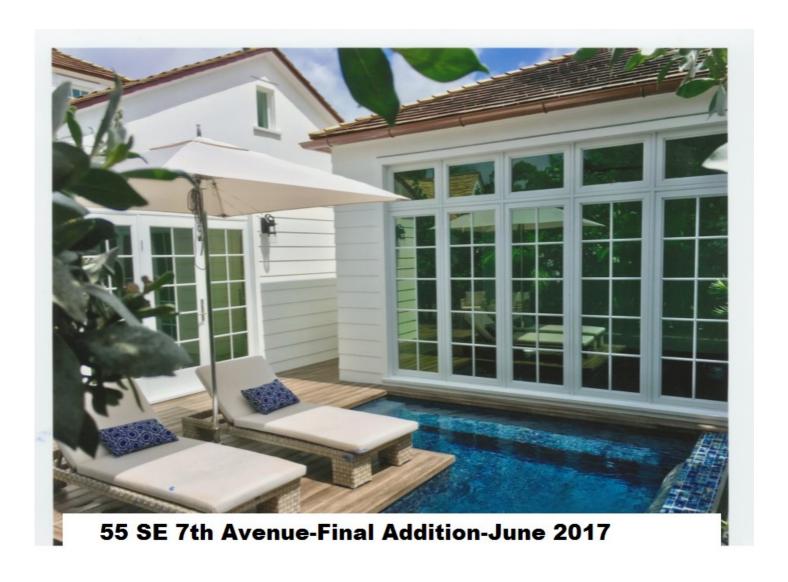

The subject property is a contributing single story single family residence built in the frame vernacular house style prevalent in the Marina Historic District from the mid 1920's into the 1940's. These houses are characterized by hip roofs, gable end facades. brick front porches with simple front porch columns, and brick chimneys. The existing brick porch and brick chimneys were restored. Windows were kept as close as possible to the original locations and have dimensional muntins and divided panes. The existing house had a prominent cupola which we restored and added reinforced steel structure. The existing floor plan of the 2 bedrooms and 2 baths on the south side of the house was retained. The north side of the existing house which contained the living room and kitchen was also retained and opened up by vaulting the ceilings. A new addition containing a bedroom and bathroom was added in the rear of the property and is connected to the house by a narrow gallery and breezeway. The existing siding was restored with the original profile, dimensions and mitered corners. The house was unoccupied and abandoned for an unknown number of years and was in extremely poor condition. A non-historic plywood carport extension was demolished prior to the main house being rehabilitated.