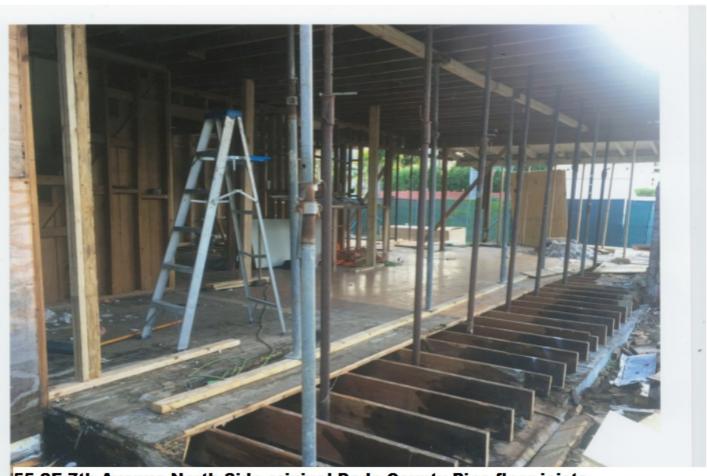

The subject property is a contributing single story single family residence built in the frame vernacular house style prevalent in the Marina Historic District from the mid 1920's into the 1940's. These houses are characterized by hip roofs, gable end facades. brick front porches with simple front porch columns, and brick chimneys. The existing brick porch and brick chimneys were restored. Windows were kept as close as possible to the original locations and have dimensional muntins and divided panes. The existing house had a prominent cupola which we restored and added reinforced steel structure. The existing floor plan of the 2 bedrooms and 2 baths on the south side of the house was retained. The north side of the existing house which contained the living room and kitchen was also retained and opened up by vaulting the ceilings. A new addition containing a bedroom and bathroom was added in the rear of the property and is connected to the house by a narrow gallery and breezeway. The existing siding was restored with the original profile, dimensions and mitered corners. The house was unoccupied and abandoned for an unknown number of years and was in extremely poor condition. A non-historic plywood carport extension was demolished prior to the main house being rehabilitated.

#### PART THREE - PROJECT INFORMATION

| Type of request:  (✓) Exemption under 196.1997, F.S. (standard exemption)  ( ) Exemption under 196.1998, F.S. (exemption for properties occupied by non-profit organizations or government agencies and regularly open to the pubic) |
|--------------------------------------------------------------------------------------------------------------------------------------------------------------------------------------------------------------------------------------|
| Project Start Date:August, 2016Project Completion Date:July 1, 2017_ (Certificate of Occupancy Issued by Building Department)                                                                                                        |
| Total Estimated Project Costs: \$1,713,918.05                                                                                                                                                                                        |
| Total Project Cost Attributed Solely to the Historic Structure: \$984,818.05                                                                                                                                                         |