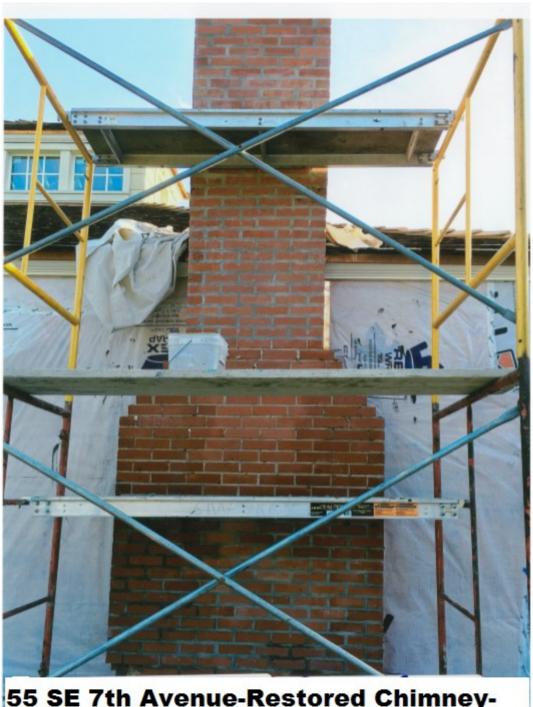

The subject property is a contributing single story single family residence built in the frame vernacular house style prevalent in the Marina Historic District from the mid 1920's into the 1940's. These houses are characterized by hip roofs, gable end facades. brick front porches with simple front porch columns, and brick chimneys. The existing brick porch and brick chimneys were restored. Windows were kept as close as possible to the original locations and have dimensional muntins and divided panes. The existing house had a prominent cupola which we restored and added reinforced steel structure. The existing floor plan of the 2 bedrooms and 2 baths on the south side of the house was retained. The north side of the existing house which contained the living room and kitchen was also retained and opened up by vaulting the ceilings. A new addition containing a bedroom and bathroom was added in the rear of the property and is connected to the house by a narrow gallery and breezeway. The existing siding was restored with the original profile, dimensions and mitered corners. The house was unoccupied and abandoned for an unknown number of years and was in extremely poor condition. A non-historic plywood carport extension was demolished prior to the main house being rehabilitated.

#### PART FOUR: APPLICATION REQUIREMENTS

Please provide one complete of all applicable items noted below.

- √ Warranty Deed
- ✓ Survey Provide a copy of a survey from both before and after the improvements when the building footprint(s) has changed.
- ✓ Site Plan, Exterior Elevations, Floor Plans As approved by the HPB.
- ✓ Attachment Sheets When necessary. \*(City of Delray Beach Historic Research file provided by Amy Alvarez, City of Delray Beach, Historic Preservation Planner. PB 14875 Marina Historic District report provided by Gabby McDonnell, the State of Florida, Division of Historical Resources.)
- ✓ Photographs (Labeled) Provide a before and after photo of each exterior elevation, all new construction, and all interior improvements. Each page should contain a before and after photo of the same item; provide a corresponding description of the photos and the improvements. Photographs are not returnable. Polaroid photographs are not acceptable. Such documentation is necessary for evaluation of the effect of the improvements on the historic structure. Where such documentation is not provided, review and evaluation cannot be completed. This shall result in a recommendation for denial of the request for exemption. NOTE: All features should be identified with the approximate date, a description, and impact of work on existing feature. All pages should include the property address.
- √ Most Recent Tax Bill
- ✓ Applicable Fee, payable to the City of Delray Beach See cover sheet.
- √ Executed Agent Authorization Form