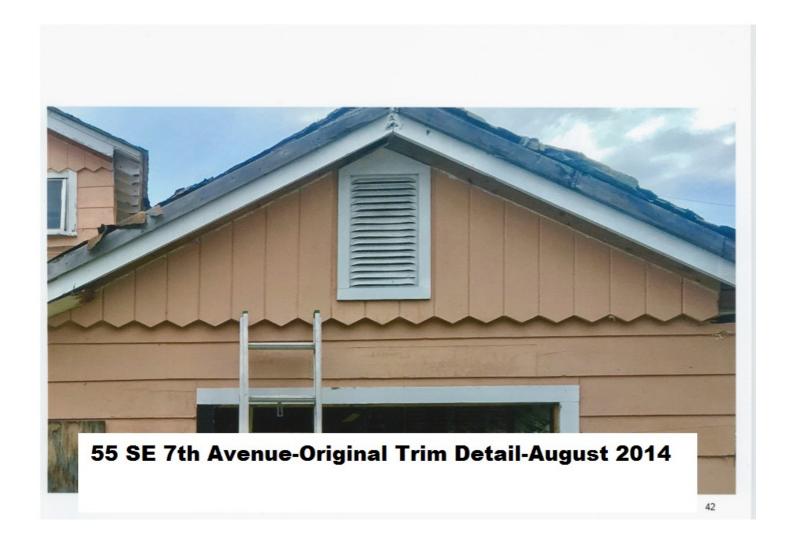

#### Description of Physical Appearance Prior to Improvements:

Provide information about the major exterior and interior features of the building. Describe the building in its existing condition (before improvement) -- not as it was when first built (unless unchanged) or as it will be after improvement. Note the architectural style, exterior construction materials (wood, brick, etc.), type of roof (flat, gable, hipped, etc.), number of stories, basic plan (rectangular, irregular, L-shaped, etc.), and distinguishing architectural features (placement and type of windows, chimneys, porches, decorative interior features or spaces). Describe any changes that have been made to the building since its original construction (i.e., additions, porch enclosures, new storefronts, relocation of doors and windows, and alterations to the interior). Other buildings on the property such as carriage houses, barns and sheds should also be described. Finally, discuss the way in which the building relates to others in the district in terms of siting, scale, material, construction, and date of construction.

The subject property is a contributing single story single family residence built in the frame vernacular house style prevalent in the Marina Historic District from the mid 1920's into the 1940's. These houses are characterized by hip roofs, gable end facades. brick front porches with simple front porch columns, and brick chimneys. The existing brick porch and brick chimneys were restored. Windows were kept as close as possible to the original locations and have dimensional muntins and divided panes. The existing house had a prominent cupola which we restored and added reinforced steel structure. The existing floor plan of the 2 bedrooms and 2 baths on the south side of the house was retained. The north side of the existing house which contained the living room and kitchen was also retained and opened up by vaulting the ceilings. A new addition containing a bedroom and bathroom was added in the rear of the property and is connected to the house by a narrow gallery and breezeway. The existing siding was restored with the original profile, dimensions and mitered corners. The house was unoccupied and abandoned for an unknown number of years and was in extremely poor condition. A non-historic plywood carport extension was demolished prior to the main house being rehabilitated.