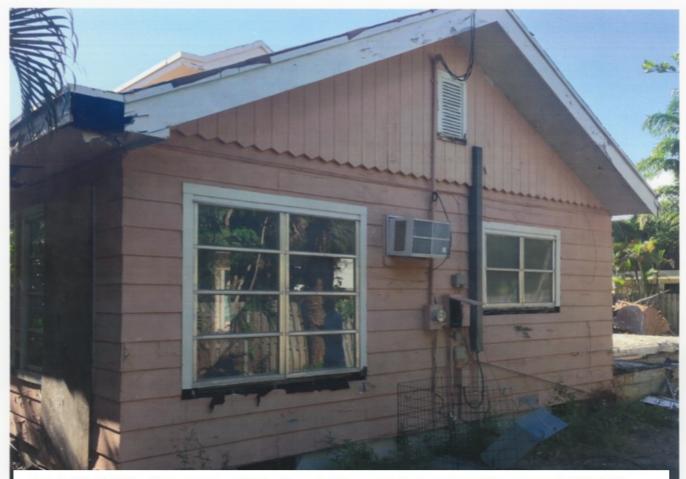

The subject property is a contributing single story single family residence built in the frame vernacular house style prevalent in the Marina Historic District from the mid 1920's into the 1940's. These houses are characterized by hip roofs, gable end facades. brick front porches with simple front porch columns, and brick chimneys. The existing brick porch and brick chimneys were restored. Windows were kept as close as possible to the original locations and have dimensional muntins and divided panes. The existing house had a prominent cupola which we restored and added reinforced steel structure. The existing floor plan of the 2 bedrooms and 2 baths on the south side of the house was retained. The north side of the existing house which contained the living room and kitchen was also retained and opened up by vaulting the ceilings. A new addition containing a bedroom and bathroom was added in the rear of the property and is connected to the house by a narrow gallery and breezeway. The existing siding was restored with the original profile, dimensions and mitered corners. The house was unoccupied and abandoned for an unknown number of years and was in extremely poor condition. A non-historic plywood carport extension was demolished prior to the main house being rehabilitated.