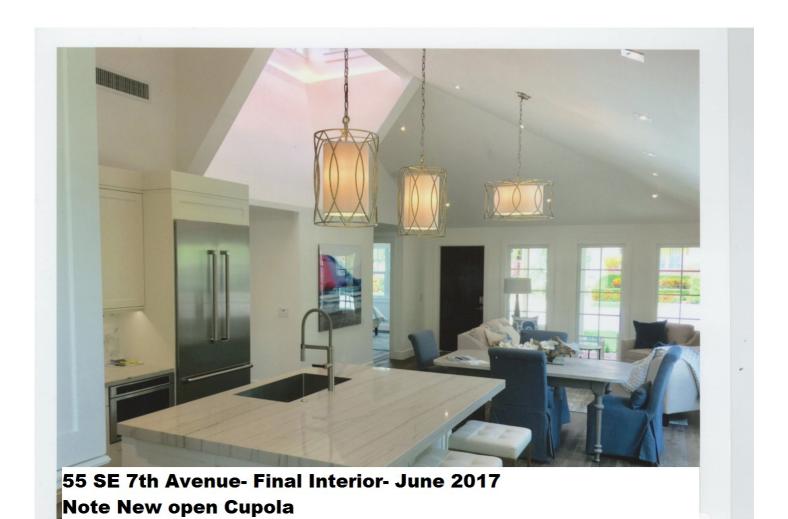

The subject property is a contributing single story single family residence built in the frame vernacular house style prevalent in the Marina Historic District from the mid 1920's into the 1940's. These houses are characterized by hip roofs, gable end facades. brick front porches with simple front porch columns, and brick chimneys. The existing brick porch and brick chimneys were restored. Windows were kept as close as possible to the original locations and have dimensional muntins and divided panes. The existing house had a prominent cupola which we restored and added reinforced steel structure. The existing floor plan of the 2 bedrooms and 2 baths on the south side of the house was retained. The north side of the existing house which contained the living room and kitchen was also retained and opened up by vaulting the ceilings. A new addition containing a bedroom and bathroom was added in the rear of the property and is connected to the house by a narrow gallery and breezeway. The existing siding was restored with the original profile, dimensions and mitered corners. The house was unoccupied and abandoned for an unknown number of years and was in extremely poor condition. A non-historic plywood carport extension was demolished prior to the main house being rehabilitated.