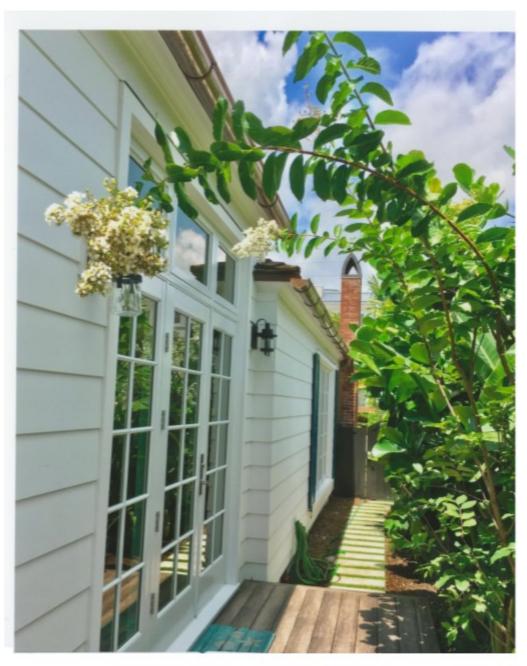

The subject property is a contributing single story single family residence built in the frame vernacular house style prevalent in the Marina Historic District from the mid 1920's into the 1940's. These houses are characterized by hip roofs, gable end facades. brick front porches with simple front porch columns, and brick chimneys. The existing brick porch and brick chimneys were restored. Windows were kept as close as possible to the original locations and have dimensional muntins and divided panes. The existing house had a prominent cupola which we restored and added reinforced steel structure. The existing floor plan of the 2 bedrooms and 2 baths on the south side of the house was retained. The north side of the existing house which contained the living room and kitchen was also retained and opened up by vaulting the ceilings. A new addition containing a bedroom and bathroom was added in the rear of the property and is connected to the house by a narrow gallery and breezeway. The existing siding was restored with the original profile, dimensions and mitered corners. The house was unoccupied and abandoned for an unknown number of years and was in extremely poor condition. A non-historic plywood carport extension was demolished prior to the main house being rehabilitated.

#### PART FOUR: APPLICATION REQUIREMENTS

Please provide one complete of all applicable items noted below.

- √ Warranty Deed
- ✓ Survey Provide a copy of a survey from both before and after the improvements when the building footprint(s) has changed.
- ✓ Site Plan, Exterior Elevations, Floor Plans As approved by the HPB.
- ✓ Attachment Sheets When necessary. \*(City of Delray Beach Historic Research file provided by Amy Alvarez, City of Delray Beach, Historic Preservation Planner. PB 14875 Marina Historic District report provided by Gabby McDonnell, the State of Florida, Division of Historical Resources.)
- ✓ Photographs (Labeled) Provide a before and after photo of each exterior elevation, all new construction, and all interior improvements. Each page should contain a before and after photo of the same item; provide a corresponding description of the photos and the improvements. Photographs are not returnable. Polaroid photographs are not acceptable. Such documentation is necessary for evaluation of the effect of the improvements on the historic structure. Where such documentation is not provided, review and evaluation cannot be completed. This shall result in a recommendation for denial of the request for exemption. NOTE: All features should be identified with the approximate date, a description, and impact of work on existing feature. All pages should include the property address.
- √ Most Recent Tax Bill
- ✓ Applicable Fee, payable to the City of Delray Beach See cover sheet.
- √ Executed Agent Authorization Form