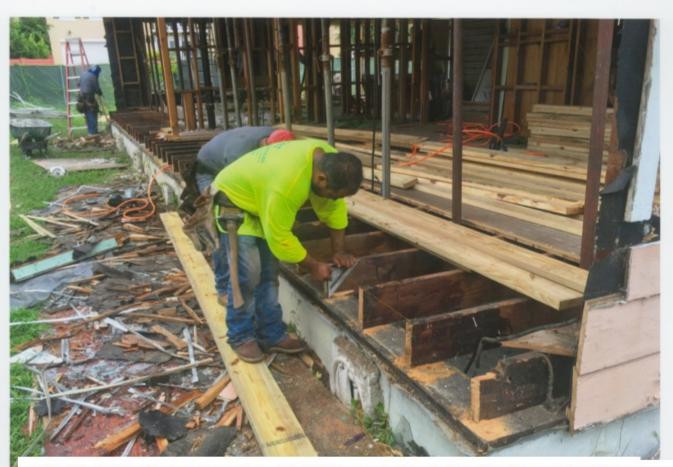

The subject property is a contributing single story single family residence built in the frame vernacular house style prevalent in the Marina Historic District from the mid 1920's into the 1940's. These houses are characterized by hip roofs, gable end facades. brick front porches with simple front porch columns, and brick chimneys. The existing brick porch and brick chimneys were restored. Windows were kept as close as possible to the original locations and have dimensional muntins and divided panes. The existing house had a prominent cupola which we restored and added reinforced steel structure. The existing floor plan of the 2 bedrooms and 2 baths on the south side of the house was retained. The north side of the existing house which contained the living room and kitchen was also retained and opened up by vaulting the ceilings. A new addition containing a bedroom and bathroom was added in the rear of the property and is connected to the house by a narrow gallery and breezeway. The existing siding was restored with the original profile, dimensions and mitered corners. The house was unoccupied and abandoned for an unknown number of years and was in extremely poor condition. A non-historic plywood carport extension was demolished prior to the main house being rehabilitated.