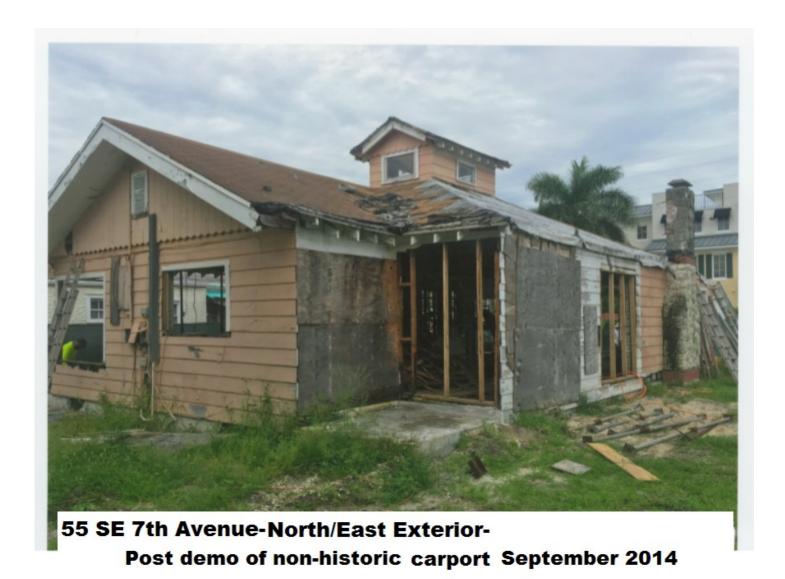

The subject property is a contributing single story single family residence built in the frame vernacular house style prevalent in the Marina Historic District from the mid 1920's into the 1940's. These houses are characterized by hip roofs, gable end facades. brick front porches with simple front porch columns, and brick chimneys. The existing brick porch and brick chimneys were restored. Windows were kept as close as possible to the original locations and have dimensional muntins and divided panes. The existing house had a prominent cupola which we restored and added reinforced steel structure. The existing floor plan of the 2 bedrooms and 2 baths on the south side of the house was retained. The north side of the existing house which contained the living room and kitchen was also retained and opened up by vaulting the ceilings. A new addition containing a bedroom and bathroom was added in the rear of the property and is connected to the house by a narrow gallery and breezeway. The existing siding was restored with the original profile, dimensions and mitered corners. The house was unoccupied and abandoned for an unknown number of years and was in extremely poor condition. A non-historic plywood carport extension was demolished prior to the main house being rehabilitated.