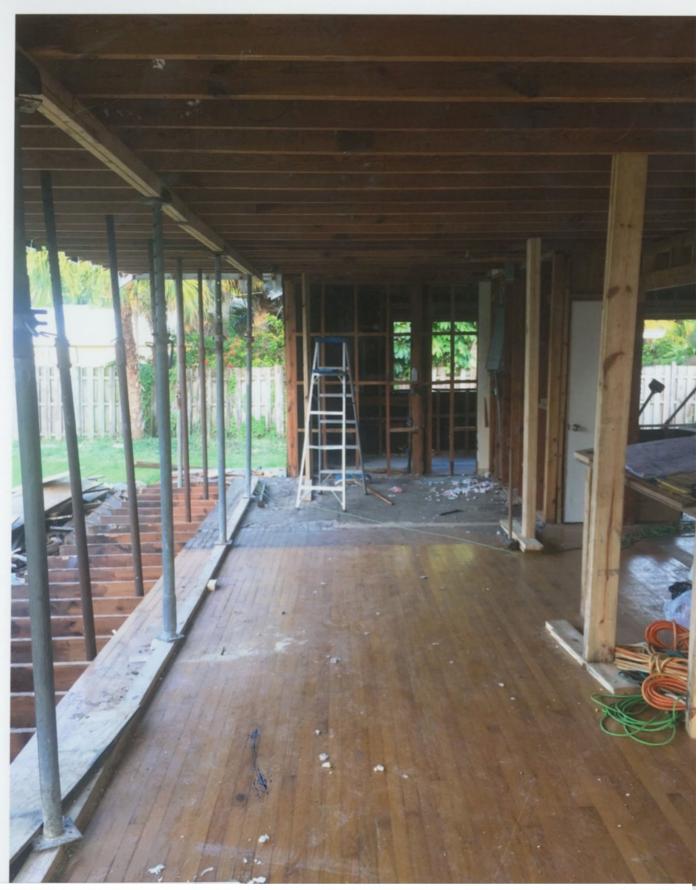

The subject property is a contributing single story single family residence built in the frame vernacular house style prevalent in the Marina Historic District from the mid 1920's into the 1940's. These houses are characterized by hip roofs, gable end facades. brick front porches with simple front porch columns, and brick chimneys. The existing brick porch and brick chimneys were restored. Windows were kept as close as possible to the original locations and have dimensional muntins and divided panes. The existing house had a prominent cupola which we restored and added reinforced steel structure. The existing floor plan of the 2 bedrooms and 2 baths on the south side of the house was retained. The north side of the existing house which contained the living room and kitchen was also retained and opened up by vaulting the ceilings. A new addition containing a bedroom and bathroom was added in the rear of the property and is connected to the house by a narrow gallery and breezeway. The existing siding was restored with the original profile, dimensions and mitered corners. The house was unoccupied and abandoned for an unknown number of years and was in extremely poor condition. A non-historic plywood carport extension was demolished prior to the main house being rehabilitated.

#### PART FOUR: APPLICATION REQUIREMENTS

Please provide one complete of all applicable items noted below.

- √ Warranty Deed
- ✓ Survey Provide a copy of a survey from both before and after the improvements when the building footprint(s) has changed.
- ✓ Site Plan, Exterior Elevations, Floor Plans As approved by the HPB.
- ✓ Attachment Sheets When necessary. \*(City of Delray Beach Historic Research file provided by Amy Alvarez, City of Delray Beach, Historic Preservation Planner. PB 14875 Marina Historic District report provided by Gabby McDonnell, the State of Florida, Division of Historical Resources.)
- ✓ Photographs (Labeled) Provide a before and after photo of each exterior elevation, all new construction, and all interior improvements. Each page should contain a before and after photo of the same item; provide a corresponding description of the photos and the improvements. Photographs are not returnable. Polaroid photographs are not acceptable. Such documentation is necessary for evaluation of the effect of the improvements on the historic structure. Where such documentation is not provided, review and evaluation cannot be completed. This shall result in a recommendation for denial of the request for exemption. NOTE: All features should be identified with the approximate date, a description, and impact of work on existing feature. All pages should include the property address.
- √ Most Recent Tax Bill
- ✓ Applicable Fee, payable to the City of Delray Beach See cover sheet.
- √ Executed Agent Authorization Form