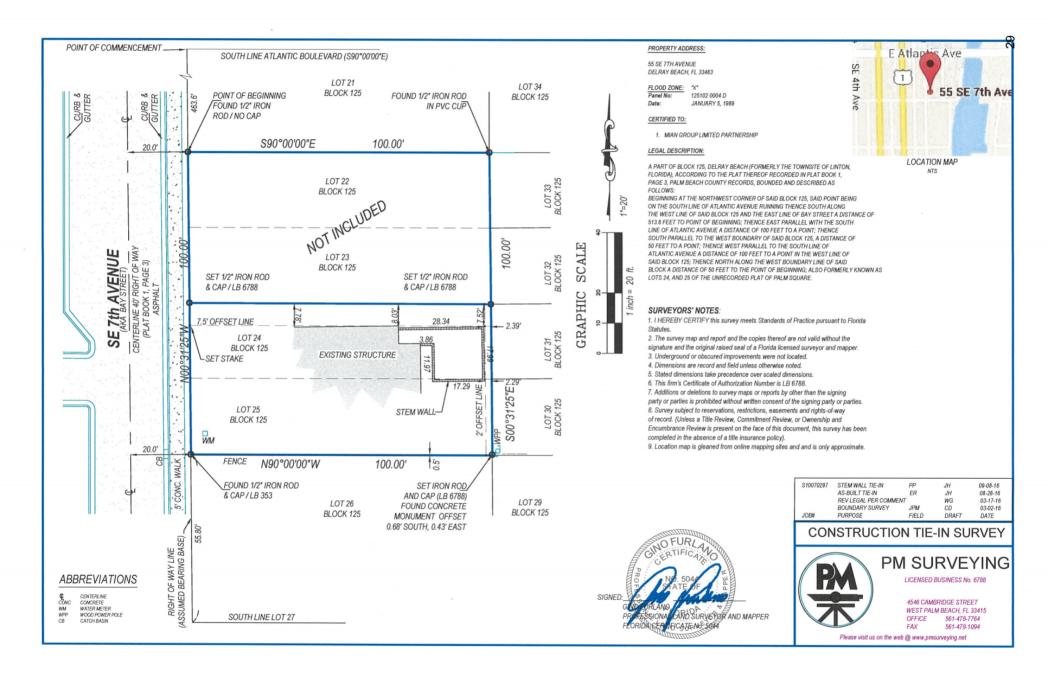

#### PART TWO - PROPERTY INFORMATION:

| Property Control Number:12-43-46-16-34-000-0240                                                                                  |
|----------------------------------------------------------------------------------------------------------------------------------|
| Legal Description (attach separate sheet if necessary): *Attached deed with legal description                                    |
| Palm Square unrecorded lots 24 and 25 R/A part of block 125 PB1P3 IN OR2820P335                                                  |
| Zoning Designation:RM (Usage 0100 Single Family                                                                                  |
| Property is: $\underline{\checkmark}$ in a Local Historic District $\underline{\checkmark}$ in a National Register District      |
| _ <u>√</u> Individually Listed on Local Register <u>√</u> Individually Listed on National Register                               |
| Use of Property Prior to Improvements: <u>Abandoned Single Family Home</u>                                                       |
| Use of Property After to Improvements: Occupied Residential Single Family Home                                                   |
| Original Date of Construction: <u>Original 1939, Rehabilitation August 2016</u>                                                  |
| Dates of Previous Alterations: <u>Unknown (post 1970's)</u> Has the building ever been moved or relocated? ( )Yes ( <u>√</u> )No |
| If so, when? From Where?                                                                                                         |

#### PART FOUR: APPLICATION REQUIREMENTS

Please provide one complete of all applicable items noted below.

- √ Warranty Deed
- ✓ Survey Provide a copy of a survey from both before and after the improvements when the building footprint(s) has changed.
- ✓ Site Plan, Exterior Elevations, Floor Plans As approved by the HPB.
- ✓ Attachment Sheets When necessary. \*(City of Delray Beach Historic Research file provided by Amy Alvarez, City of Delray Beach, Historic Preservation Planner. PB 14875 Marina Historic District report provided by Gabby McDonnell, the State of Florida, Division of Historical Resources.)
- ✓ Photographs (Labeled) Provide a before and after photo of each exterior elevation, all new construction, and all interior improvements. Each page should contain a before and after photo of the same item; provide a corresponding description of the photos and the improvements. Photographs are not returnable. Polaroid photographs are not acceptable. Such documentation is necessary for evaluation of the effect of the improvements on the historic structure. Where such documentation is not provided, review and evaluation cannot be completed. This shall result in a recommendation for denial of the request for exemption. NOTE: All features should be identified with the approximate date, a description, and impact of work on existing feature. All pages should include the property address.
- √ Most Recent Tax Bill
- ✓ Applicable Fee, payable to the City of Delray Beach See cover sheet.
- √ Executed Agent Authorization Form