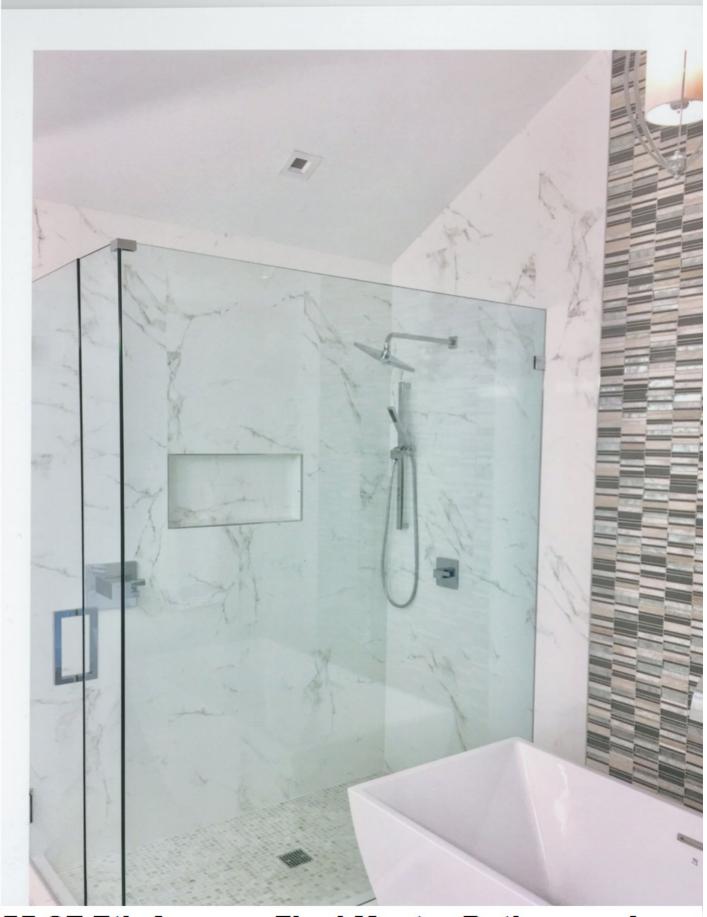

The subject property is a contributing single story single family residence built in the frame vernacular house style prevalent in the Marina Historic District from the mid 1920's into the 1940's. These houses are characterized by hip roofs, gable end facades. brick front porches with simple front porch columns, and brick chimneys. The existing brick porch and brick chimneys were restored. Windows were kept as close as possible to the original locations and have dimensional muntins and divided panes. The existing house had a prominent cupola which we restored and added reinforced steel structure. The existing floor plan of the 2 bedrooms and 2 baths on the south side of the house was retained. The north side of the existing house which contained the living room and kitchen was also retained and opened up by vaulting the ceilings. A new addition containing a bedroom and bathroom was added in the rear of the property and is connected to the house by a narrow gallery and breezeway. The existing siding was restored with the original profile, dimensions and mitered corners. The house was unoccupied and abandoned for an unknown number of years and was in extremely poor condition. A non-historic plywood carport extension was demolished prior to the main house being rehabilitated.