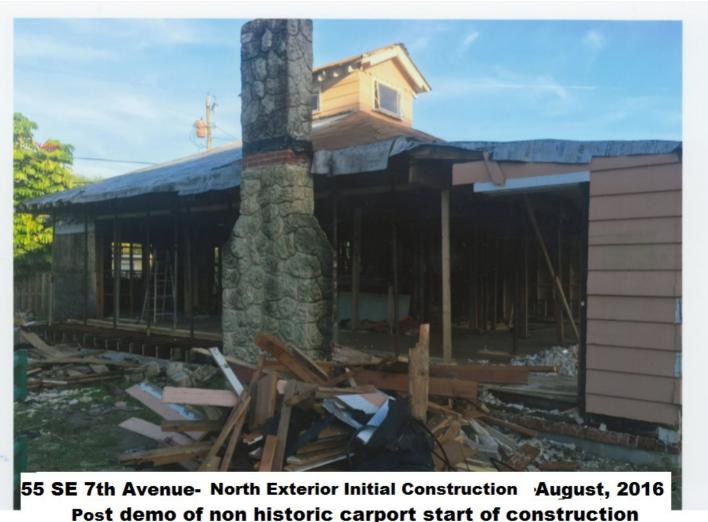

The subject property is a contributing single story single family residence built in the frame vernacular house style prevalent in the Marina Historic District from the mid 1920's into the 1940's. These houses are characterized by hip roofs, gable end facades. brick front porches with simple front porch columns, and brick chimneys. The existing brick porch and brick chimneys were restored. Windows were kept as close as possible to the original locations and have dimensional muntins and divided panes. The existing house had a prominent cupola which we restored and added reinforced steel structure. The existing floor plan of the 2 bedrooms and 2 baths on the south side of the house was retained. The north side of the existing house which contained the living room and kitchen was also retained and opened up by vaulting the ceilings. A new addition containing a bedroom and bathroom was added in the rear of the property and is connected to the house by a narrow gallery and breezeway. The existing siding was restored with the original profile, dimensions and mitered corners. The house was unoccupied and abandoned for an unknown number of years and was in extremely poor condition. A non-historic plywood carport extension was demolished prior to the main house being rehabilitated.

#### PART THREE - PROJECT INFORMATION

| Type of request:  (✓) Exemption under 196.1997, F.S. (standard exemption)  ( ) Exemption under 196.1998, F.S. (exemption for properties occupied by non-profit organizations or government agencies and regularly open to the pubic) |
|--------------------------------------------------------------------------------------------------------------------------------------------------------------------------------------------------------------------------------------|
| Project Start Date:August, 2016Project Completion Date:July 1, 2017_ (Certificate of Occupancy Issued by Building Department)                                                                                                        |
| Total Estimated Project Costs: \$1,713,918.05                                                                                                                                                                                        |
| Total Project Cost Attributed Solely to the Historic Structure: \$984,818.05                                                                                                                                                         |