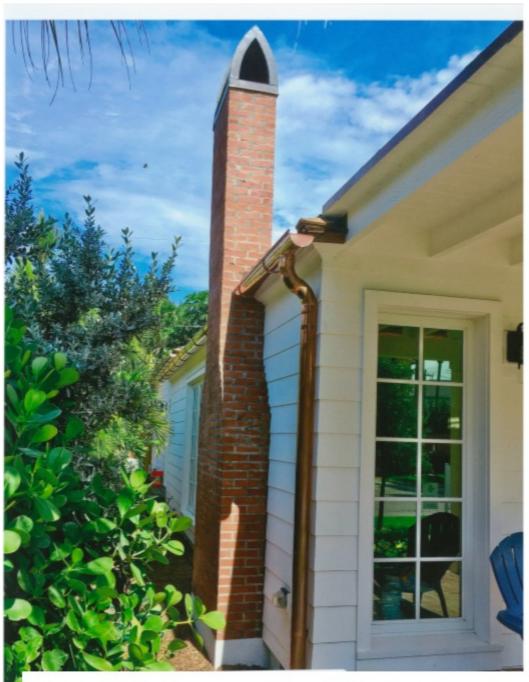

The subject property is a contributing single story single family residence built in the frame vernacular house style prevalent in the Marina Historic District from the mid 1920's into the 1940's. These houses are characterized by hip roofs, gable end facades. brick front porches with simple front porch columns, and brick chimneys. The existing brick porch and brick chimneys were restored. Windows were kept as close as possible to the original locations and have dimensional muntins and divided panes. The existing house had a prominent cupola which we restored and added reinforced steel structure. The existing floor plan of the 2 bedrooms and 2 baths on the south side of the house was retained. The north side of the existing house which contained the living room and kitchen was also retained and opened up by vaulting the ceilings. A new addition containing a bedroom and bathroom was added in the rear of the property and is connected to the house by a narrow gallery and breezeway. The existing siding was restored with the original profile, dimensions and mitered corners. The house was unoccupied and abandoned for an unknown number of years and was in extremely poor condition. A non-historic plywood carport extension was demolished prior to the main house being rehabilitated.

#### PART FOUR: APPLICATION REQUIREMENTS

Please provide one complete of all applicable items noted below.

- √ Warranty Deed
- ✓ Survey Provide a copy of a survey from both before and after the improvements when the building footprint(s) has changed.
- ✓ Site Plan, Exterior Elevations, Floor Plans As approved by the HPB.
- ✓ Attachment Sheets When necessary. \*(City of Delray Beach Historic Research file provided by Amy Alvarez, City of Delray Beach, Historic Preservation Planner. PB 14875 Marina Historic District report provided by Gabby McDonnell, the State of Florida, Division of Historical Resources.)
- ✓ Photographs (Labeled) Provide a before and after photo of each exterior elevation, all new construction, and all interior improvements. Each page should contain a before and after photo of the same item; provide a corresponding description of the photos and the improvements. Photographs are not returnable. Polaroid photographs are not acceptable. Such documentation is necessary for evaluation of the effect of the improvements on the historic structure. Where such documentation is not provided, review and evaluation cannot be completed. This shall result in a recommendation for denial of the request for exemption. NOTE: All features should be identified with the approximate date, a description, and impact of work on existing feature. All pages should include the property address.
- √ Most Recent Tax Bill
- ✓ Applicable Fee, payable to the City of Delray Beach See cover sheet.
- √ Executed Agent Authorization Form