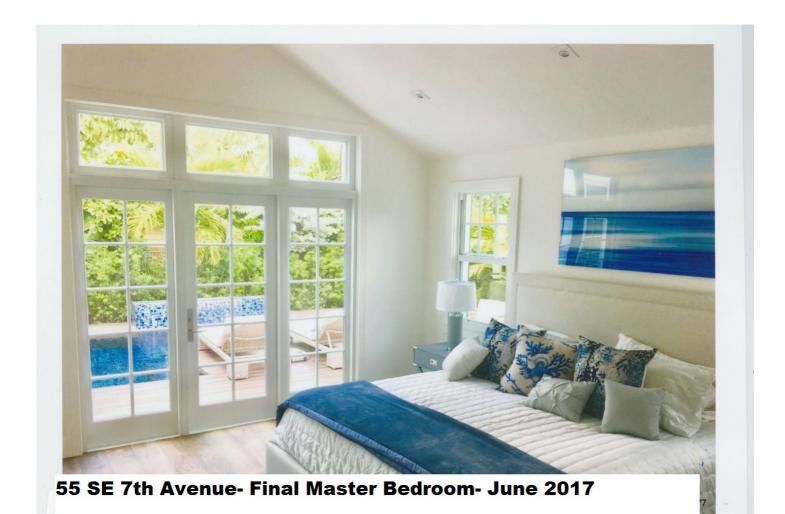

The subject property is a contributing single story single family residence built in the frame vernacular house style prevalent in the Marina Historic District from the mid 1920's into the 1940's. These houses are characterized by hip roofs, gable end facades. brick front porches with simple front porch columns, and brick chimneys. The existing brick porch and brick chimneys were restored. Windows were kept as close as possible to the original locations and have dimensional muntins and divided panes. The existing house had a prominent cupola which we restored and added reinforced steel structure. The existing floor plan of the 2 bedrooms and 2 baths on the south side of the house was retained. The north side of the existing house which contained the living room and kitchen was also retained and opened up by vaulting the ceilings. A new addition containing a bedroom and bathroom was added in the rear of the property and is connected to the house by a narrow gallery and breezeway. The existing siding was restored with the original profile, dimensions and mitered corners. The house was unoccupied and abandoned for an unknown number of years and was in extremely poor condition. A non-historic plywood carport extension was demolished prior to the main house being rehabilitated.