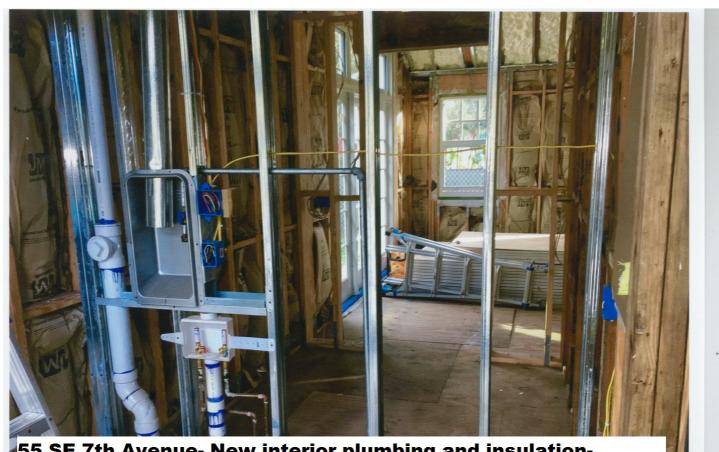

The subject property is a contributing single story single family residence built in the frame vernacular house style prevalent in the Marina Historic District from the mid 1920's into the 1940's. These houses are characterized by hip roofs, gable end facades. brick front porches with simple front porch columns, and brick chimneys. The existing brick porch and brick chimneys were restored. Windows were kept as close as possible to the original locations and have dimensional muntins and divided panes. The existing house had a prominent cupola which we restored and added reinforced steel structure. The existing floor plan of the 2 bedrooms and 2 baths on the south side of the house was retained. The north side of the existing house which contained the living room and kitchen was also retained and opened up by vaulting the ceilings. A new addition containing a bedroom and bathroom was added in the rear of the property and is connected to the house by a narrow gallery and breezeway. The existing siding was restored with the original profile, dimensions and mitered corners. The house was unoccupied and abandoned for an unknown number of years and was in extremely poor condition. A non-historic plywood carport extension was demolished prior to the main house being rehabilitated.

#### PART FOUR: APPLICATION REQUIREMENTS

Please provide one complete of all applicable items noted below.

- √ Warranty Deed
- ✓ Survey Provide a copy of a survey from both before and after the improvements when the building footprint(s) has changed.
- ✓ Site Plan, Exterior Elevations, Floor Plans As approved by the HPB.
- ✓ Attachment Sheets When necessary. \*(City of Delray Beach Historic Research file provided by Amy Alvarez, City of Delray Beach, Historic Preservation Planner. PB 14875 Marina Historic District report provided by Gabby McDonnell, the State of Florida, Division of Historical Resources.)
- ✓ Photographs (Labeled) Provide a before and after photo of each exterior elevation, all new construction, and all interior improvements. Each page should contain a before and after photo of the same item; provide a corresponding description of the photos and the improvements. Photographs are not returnable. Polaroid photographs are not acceptable. Such documentation is necessary for evaluation of the effect of the improvements on the historic structure. Where such documentation is not provided, review and evaluation cannot be completed. This shall result in a recommendation for denial of the request for exemption. NOTE: All features should be identified with the approximate date, a description, and impact of work on existing feature. All pages should include the property address.
- √ Most Recent Tax Bill
- ✓ Applicable Fee, payable to the City of Delray Beach See cover sheet.
- √ Executed Agent Authorization Form