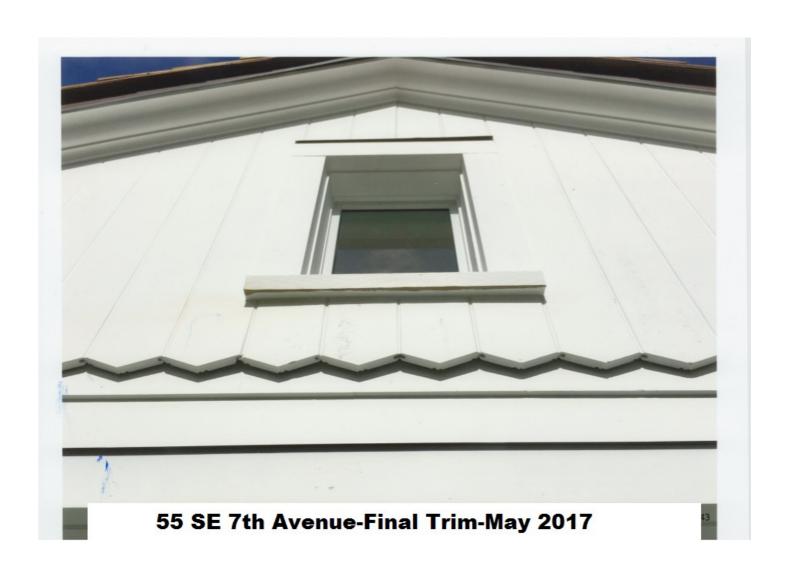

The subject property is a contributing single story single family residence built in the frame vernacular house style prevalent in the Marina Historic District from the mid 1920's into the 1940's. These houses are characterized by hip roofs, gable end facades. brick front porches with simple front porch columns, and brick chimneys. The existing brick porch and brick chimneys were restored. Windows were kept as close as possible to the original locations and have dimensional muntins and divided panes. The existing house had a prominent cupola which we restored and added reinforced steel structure. The existing floor plan of the 2 bedrooms and 2 baths on the south side of the house was retained. The north side of the existing house which contained the living room and kitchen was also retained and opened up by vaulting the ceilings. A new addition containing a bedroom and bathroom was added in the rear of the property and is connected to the house by a narrow gallery and breezeway. The existing siding was restored with the original profile, dimensions and mitered corners. The house was unoccupied and abandoned for an unknown number of years and was in extremely poor condition. A non-historic plywood carport extension was demolished prior to the main house being rehabilitated.

#### PART FOUR: APPLICATION REQUIREMENTS

Please provide one complete of all applicable items noted below.

- √ Warranty Deed
- ✓ Survey Provide a copy of a survey from both before and after the improvements when the building footprint(s) has changed.
- ✓ Site Plan, Exterior Elevations, Floor Plans As approved by the HPB.
- ✓ Attachment Sheets When necessary. \*(City of Delray Beach Historic Research file provided by Amy Alvarez, City of Delray Beach, Historic Preservation Planner. PB 14875 Marina Historic District report provided by Gabby McDonnell, the State of Florida, Division of Historical Resources.)
- ✓ Photographs (Labeled) Provide a before and after photo of each exterior elevation, all new construction, and all interior improvements. Each page should contain a before and after photo of the same item; provide a corresponding description of the photos and the improvements. Photographs are not returnable. Polaroid photographs are not acceptable. Such documentation is necessary for evaluation of the effect of the improvements on the historic structure. Where such documentation is not provided, review and evaluation cannot be completed. This shall result in a recommendation for denial of the request for exemption. NOTE: All features should be identified with the approximate date, a description, and impact of work on existing feature. All pages should include the property address.
- √ Most Recent Tax Bill
- ✓ Applicable Fee, payable to the City of Delray Beach See cover sheet.
- √ Executed Agent Authorization Form