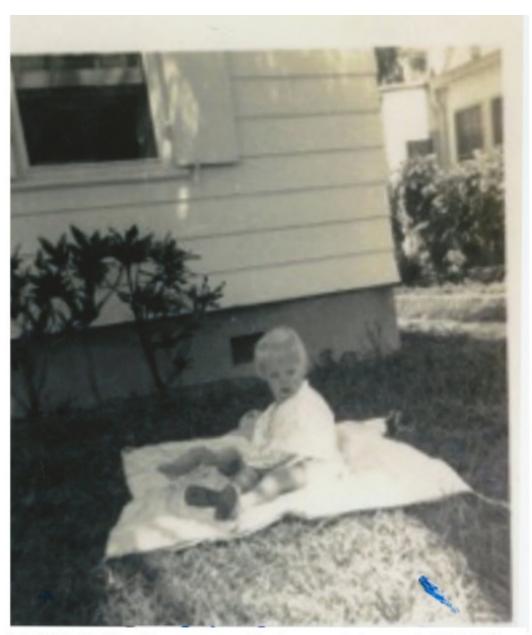

Built in 1939 the house well represents the frame vernacular style and is a contributing resource listed in the attached United States Department of the Interior, National Park Service's report approving the Marina Historic District listing in the National Register of Historic Places, section 7 page 11. The restoration of historic single family homes in the Marina Historic District which were actually used by residents, is an essential part of maintaining the authentic character of the community. Our goal in the rehabilitation of this house has been to faithfully restore the original house and original architecture using as much of the original structure as possible, and adding new materials that closely match the original where necessary. JoAnne Peart, current Delray Beach resident, lived in the house in the 1950's and 1960's and provided valuable information and photos of the house.