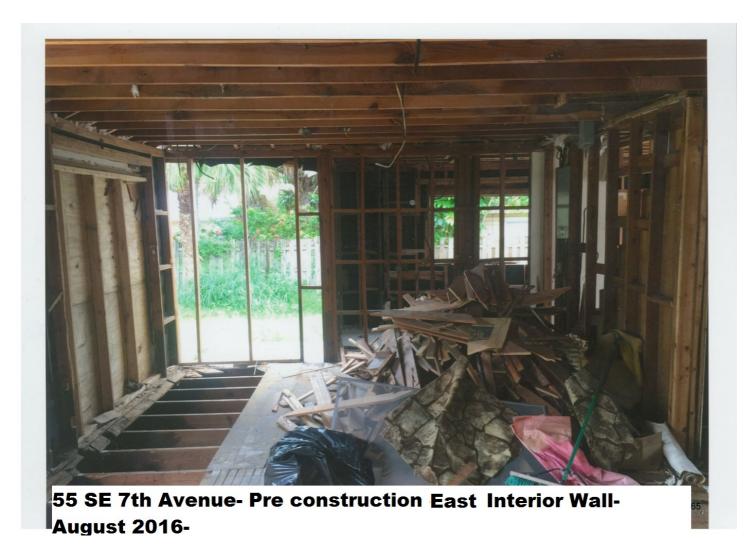

The subject property is a contributing single story single family residence built in the frame vernacular house style prevalent in the Marina Historic District from the mid 1920's into the 1940's. These houses are characterized by hip roofs, gable end facades. brick front porches with simple front porch columns, and brick chimneys. The existing brick porch and brick chimneys were restored. Windows were kept as close as possible to the original locations and have dimensional muntins and divided panes. The existing house had a prominent cupola which we restored and added reinforced steel structure. The existing floor plan of the 2 bedrooms and 2 baths on the south side of the house was retained. The north side of the existing house which contained the living room and kitchen was also retained and opened up by vaulting the ceilings. A new addition containing a bedroom and bathroom was added in the rear of the property and is connected to the house by a narrow gallery and breezeway. The existing siding was restored with the original profile, dimensions and mitered corners. The house was unoccupied and abandoned for an unknown number of years and was in extremely poor condition. A non-historic plywood carport extension was demolished prior to the main house being rehabilitated.

#### PART FOUR: APPLICATION REQUIREMENTS

Please provide one complete of all applicable items noted below.

- √ Warranty Deed
- ✓ Survey Provide a copy of a survey from both before and after the improvements when the building footprint(s) has changed.
- ✓ Site Plan, Exterior Elevations, Floor Plans As approved by the HPB.
- ✓ Attachment Sheets When necessary. \*(City of Delray Beach Historic Research file provided by Amy Alvarez, City of Delray Beach, Historic Preservation Planner. PB 14875 Marina Historic District report provided by Gabby McDonnell, the State of Florida, Division of Historical Resources.)
- ✓ Photographs (Labeled) Provide a before and after photo of each exterior elevation, all new construction, and all interior improvements. Each page should contain a before and after photo of the same item; provide a corresponding description of the photos and the improvements. Photographs are not returnable. Polaroid photographs are not acceptable. Such documentation is necessary for evaluation of the effect of the improvements on the historic structure. Where such documentation is not provided, review and evaluation cannot be completed. This shall result in a recommendation for denial of the request for exemption. NOTE: All features should be identified with the approximate date, a description, and impact of work on existing feature. All pages should include the property address.
- √ Most Recent Tax Bill
- ✓ Applicable Fee, payable to the City of Delray Beach See cover sheet.
- √ Executed Agent Authorization Form