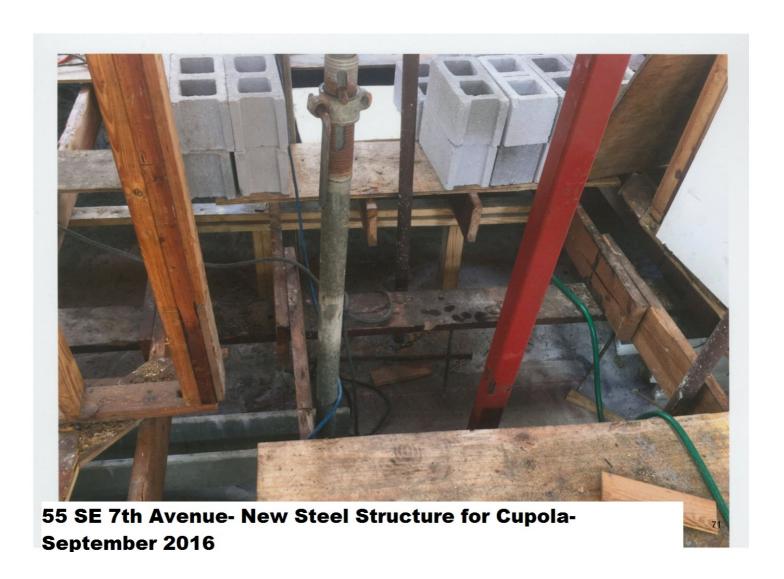

The subject property is a contributing single story single family residence built in the frame vernacular house style prevalent in the Marina Historic District from the mid 1920's into the 1940's. These houses are characterized by hip roofs, gable end facades. brick front porches with simple front porch columns, and brick chimneys. The existing brick porch and brick chimneys were restored. Windows were kept as close as possible to the original locations and have dimensional muntins and divided panes. The existing house had a prominent cupola which we restored and added reinforced steel structure. The existing floor plan of the 2 bedrooms and 2 baths on the south side of the house was retained. The north side of the existing house which contained the living room and kitchen was also retained and opened up by vaulting the ceilings. A new addition containing a bedroom and bathroom was added in the rear of the property and is connected to the house by a narrow gallery and breezeway. The existing siding was restored with the original profile, dimensions and mitered corners. The house was unoccupied and abandoned for an unknown number of years and was in extremely poor condition. A non-historic plywood carport extension was demolished prior to the main house being rehabilitated.

#### PART FOUR: APPLICATION REQUIREMENTS

Please provide one complete of all applicable items noted below.

- √ Warranty Deed
- ✓ Survey Provide a copy of a survey from both before and after the improvements when the building footprint(s) has changed.
- ✓ Site Plan, Exterior Elevations, Floor Plans As approved by the HPB.
- ✓ Attachment Sheets When necessary. \*(City of Delray Beach Historic Research file provided by Amy Alvarez, City of Delray Beach, Historic Preservation Planner. PB 14875 Marina Historic District report provided by Gabby McDonnell, the State of Florida, Division of Historical Resources.)
- ✓ Photographs (Labeled) Provide a before and after photo of each exterior elevation, all new construction, and all interior improvements. Each page should contain a before and after photo of the same item; provide a corresponding description of the photos and the improvements. Photographs are not returnable. Polaroid photographs are not acceptable. Such documentation is necessary for evaluation of the effect of the improvements on the historic structure. Where such documentation is not provided, review and evaluation cannot be completed. This shall result in a recommendation for denial of the request for exemption. NOTE: All features should be identified with the approximate date, a description, and impact of work on existing feature. All pages should include the property address.
- √ Most Recent Tax Bill
- ✓ Applicable Fee, payable to the City of Delray Beach See cover sheet.
- √ Executed Agent Authorization Form