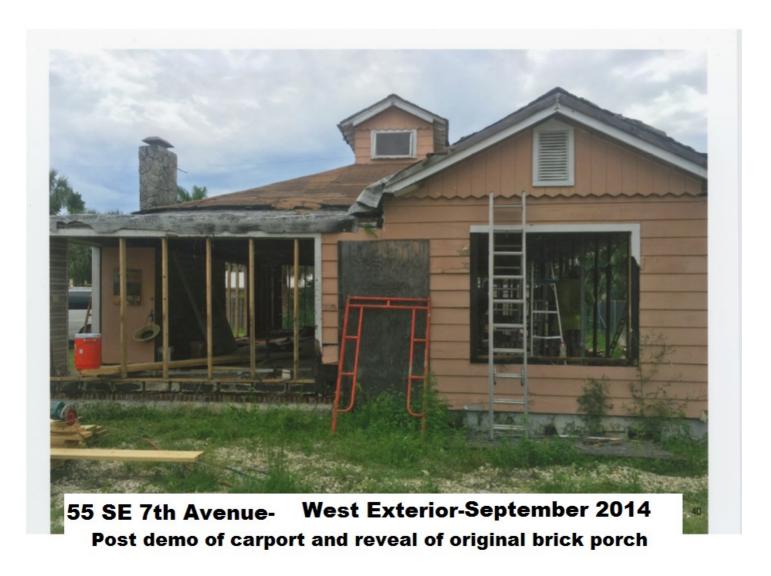

The subject property is a contributing single story single family residence built in the frame vernacular house style prevalent in the Marina Historic District from the mid 1920's into the 1940's. These houses are characterized by hip roofs, gable end facades. brick front porches with simple front porch columns, and brick chimneys. The existing brick porch and brick chimneys were restored. Windows were kept as close as possible to the original locations and have dimensional muntins and divided panes. The existing house had a prominent cupola which we restored and added reinforced steel structure. The existing floor plan of the 2 bedrooms and 2 baths on the south side of the house was retained. The north side of the existing house which contained the living room and kitchen was also retained and opened up by vaulting the ceilings. A new addition containing a bedroom and bathroom was added in the rear of the property and is connected to the house by a narrow gallery and breezeway. The existing siding was restored with the original profile, dimensions and mitered corners. The house was unoccupied and abandoned for an unknown number of years and was in extremely poor condition. A non-historic plywood carport extension was demolished prior to the main house being rehabilitated.