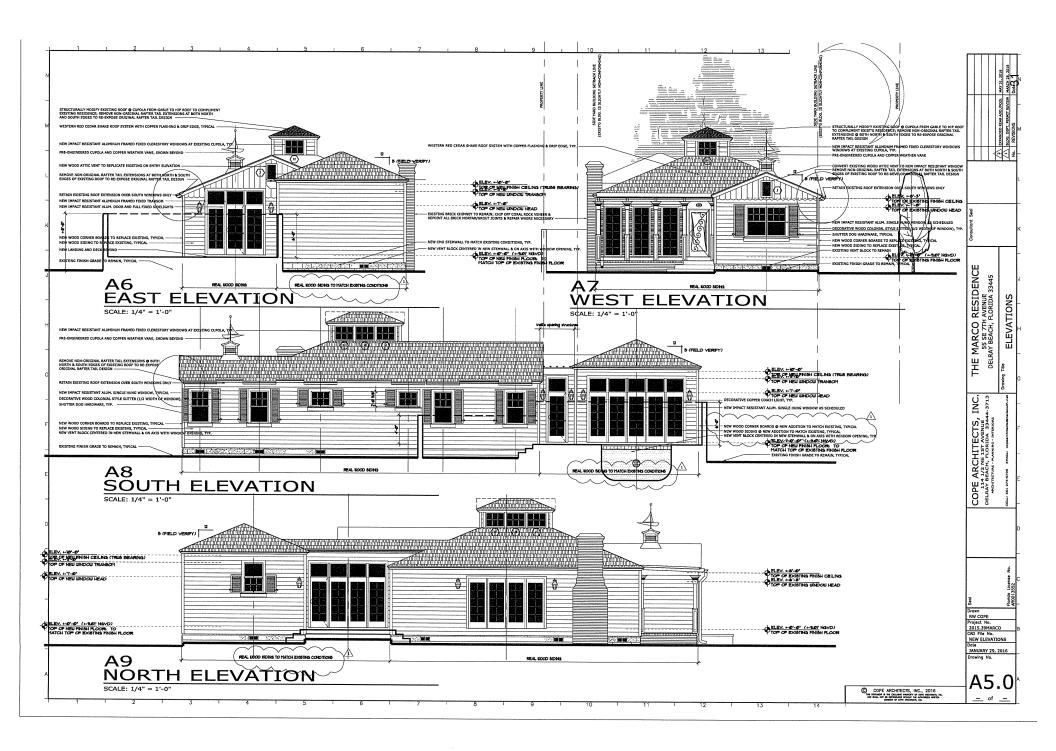

The subject property is a contributing single story single family residence built in the frame vernacular house style prevalent in the Marina Historic District from the mid 1920's into the 1940's. These houses are characterized by hip roofs, gable end facades. brick front porches with simple front porch columns, and brick chimneys. The existing brick porch and brick chimneys were restored. Windows were kept as close as possible to the original locations and have dimensional muntins and divided panes. The existing house had a prominent cupola which we restored and added reinforced steel structure. The existing floor plan of the 2 bedrooms and 2 baths on the south side of the house was retained. The north side of the existing house which contained the living room and kitchen was also retained and opened up by vaulting the ceilings. A new addition containing a bedroom and bathroom was added in the rear of the property and is connected to the house by a narrow gallery and breezeway. The existing siding was restored with the original profile, dimensions and mitered corners. The house was unoccupied and abandoned for an unknown number of years and was in extremely poor condition. A non-historic plywood carport extension was demolished prior to the main house being rehabilitated.

Built in 1939 the house well represents the frame vernacular style and is a contributing resource listed in the attached United States Department of the Interior, National Park Service's report approving the Marina Historic District listing in the National Register of Historic Places, section 7 page 11. The restoration of historic single family homes in the Marina Historic District which were actually used by residents, is an essential part of maintaining the authentic character of the community. Our goal in the rehabilitation of this house has been to faithfully restore the original house and original architecture using as much of the original structure as possible, and adding new materials that closely match the original where necessary. JoAnne Peart, current Delray Beach resident, lived in the house in the 1950's and 1960's and provided valuable information and photos of the house.