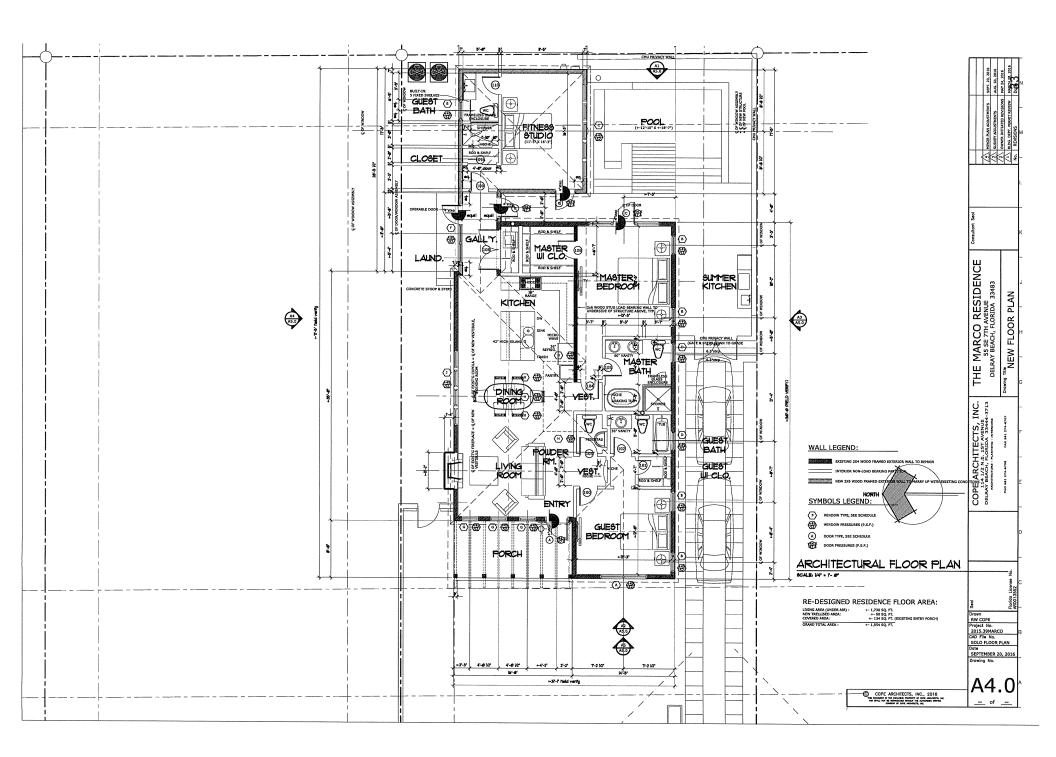

The subject property is a contributing single story single family residence built in the frame vernacular house style prevalent in the Marina Historic District from the mid 1920's into the 1940's. These houses are characterized by hip roofs, gable end facades. brick front porches with simple front porch columns, and brick chimneys. The existing brick porch and brick chimneys were restored. Windows were kept as close as possible to the original locations and have dimensional muntins and divided panes. The existing house had a prominent cupola which we restored and added reinforced steel structure. The existing floor plan of the 2 bedrooms and 2 baths on the south side of the house was retained. The north side of the existing house which contained the living room and kitchen was also retained and opened up by vaulting the ceilings. A new addition containing a bedroom and bathroom was added in the rear of the property and is connected to the house by a narrow gallery and breezeway. The existing siding was restored with the original profile, dimensions and mitered corners. The house was unoccupied and abandoned for an unknown number of years and was in extremely poor condition. A non-historic plywood carport extension was demolished prior to the main house being rehabilitated.