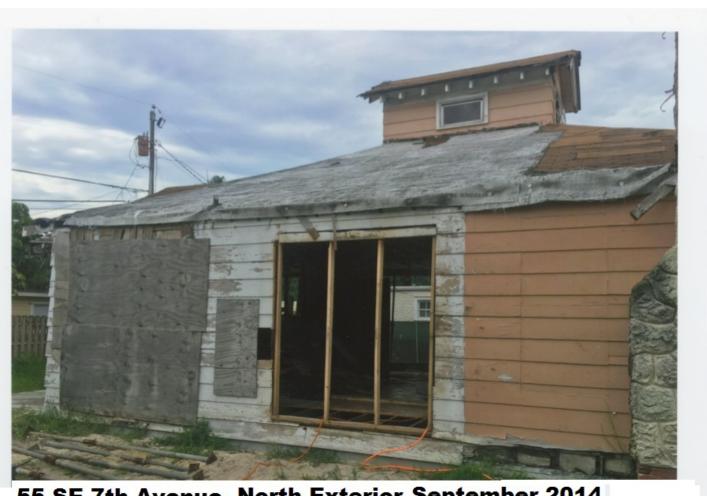

#### Description of Physical Appearance Prior to Improvements:

Provide information about the major exterior and interior features of the building. Describe the building in its existing condition (before improvement) -- not as it was when first built (unless unchanged) or as it will be after improvement. Note the architectural style, exterior construction materials (wood, brick, etc.), type of roof (flat, gable, hipped, etc.), number of stories, basic plan (rectangular, irregular, L-shaped, etc.), and distinguishing architectural features (placement and type of windows, chimneys, porches, decorative interior features or spaces). Describe any changes that have been made to the building since its original construction (i.e., additions, porch enclosures, new storefronts, relocation of doors and windows, and alterations to the interior). Other buildings on the property such as carriage houses, barns and sheds should also be described. Finally, discuss the way in which the building relates to others in the district in terms of siting, scale, material, construction, and date of construction.

The subject property is a contributing single story single family residence built in the frame vernacular house style prevalent in the Marina Historic District from the mid 1920's into the 1940's. These houses are characterized by hip roofs, gable end facades. brick front porches with simple front porch columns, and brick chimneys. The existing brick porch and brick chimneys were restored. Windows were kept as close as possible to the original locations and have dimensional muntins and divided panes. The existing house had a prominent cupola which we restored and added reinforced steel structure. The existing floor plan of the 2 bedrooms and 2 baths on the south side of the house was retained. The north side of the existing house which contained the living room and kitchen was also retained and opened up by vaulting the ceilings. A new addition containing a bedroom and bathroom was added in the rear of the property and is connected to the house by a narrow gallery and breezeway. The existing siding was restored with the original profile, dimensions and mitered corners. The house was unoccupied and abandoned for an unknown number of years and was in extremely poor condition. A non-historic plywood carport extension was demolished prior to the main house being rehabilitated.