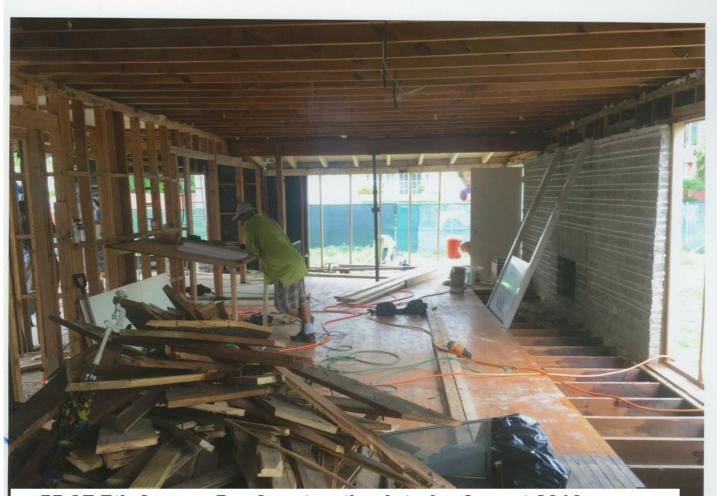

The subject property is a contributing single story single family residence built in the frame vernacular house style prevalent in the Marina Historic District from the mid 1920's into the 1940's. These houses are characterized by hip roofs, gable end facades. brick front porches with simple front porch columns, and brick chimneys. The existing brick porch and brick chimneys were restored. Windows were kept as close as possible to the original locations and have dimensional muntins and divided panes. The existing house had a prominent cupola which we restored and added reinforced steel structure. The existing floor plan of the 2 bedrooms and 2 baths on the south side of the house was retained. The north side of the existing house which contained the living room and kitchen was also retained and opened up by vaulting the ceilings. A new addition containing a bedroom and bathroom was added in the rear of the property and is connected to the house by a narrow gallery and breezeway. The existing siding was restored with the original profile, dimensions and mitered corners. The house was unoccupied and abandoned for an unknown number of years and was in extremely poor condition. A non-historic plywood carport extension was demolished prior to the main house being rehabilitated.

#### PART FOUR: APPLICATION REQUIREMENTS

Please provide one complete of all applicable items noted below.

- √ Warranty Deed
- ✓ Survey Provide a copy of a survey from both before and after the improvements when the building footprint(s) has changed.
- ✓ Site Plan, Exterior Elevations, Floor Plans As approved by the HPB.
- ✓ Attachment Sheets When necessary. \*(City of Delray Beach Historic Research file provided by Amy Alvarez, City of Delray Beach, Historic Preservation Planner. PB 14875 Marina Historic District report provided by Gabby McDonnell, the State of Florida, Division of Historical Resources.)
- ✓ Photographs (Labeled) Provide a before and after photo of each exterior elevation, all new construction, and all interior improvements. Each page should contain a before and after photo of the same item; provide a corresponding description of the photos and the improvements. Photographs are not returnable. Polaroid photographs are not acceptable. Such documentation is necessary for evaluation of the effect of the improvements on the historic structure. Where such documentation is not provided, review and evaluation cannot be completed. This shall result in a recommendation for denial of the request for exemption. NOTE: All features should be identified with the approximate date, a description, and impact of work on existing feature. All pages should include the property address.
- √ Most Recent Tax Bill
- ✓ Applicable Fee, payable to the City of Delray Beach See cover sheet.
- √ Executed Agent Authorization Form