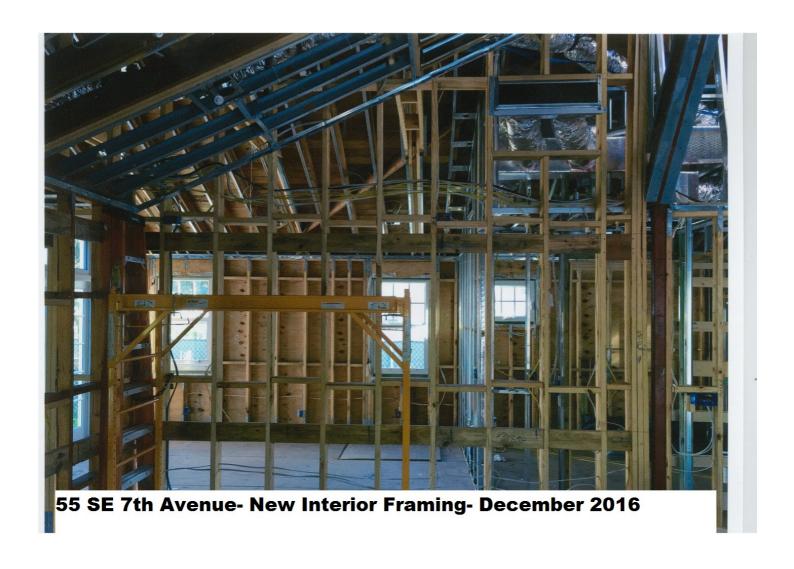

The subject property is a contributing single story single family residence built in the frame vernacular house style prevalent in the Marina Historic District from the mid 1920's into the 1940's. These houses are characterized by hip roofs, gable end facades. brick front porches with simple front porch columns, and brick chimneys. The existing brick porch and brick chimneys were restored. Windows were kept as close as possible to the original locations and have dimensional muntins and divided panes. The existing house had a prominent cupola which we restored and added reinforced steel structure. The existing floor plan of the 2 bedrooms and 2 baths on the south side of the house was retained. The north side of the existing house which contained the living room and kitchen was also retained and opened up by vaulting the ceilings. A new addition containing a bedroom and bathroom was added in the rear of the property and is connected to the house by a narrow gallery and breezeway. The existing siding was restored with the original profile, dimensions and mitered corners. The house was unoccupied and abandoned for an unknown number of years and was in extremely poor condition. A non-historic plywood carport extension was demolished prior to the main house being rehabilitated.