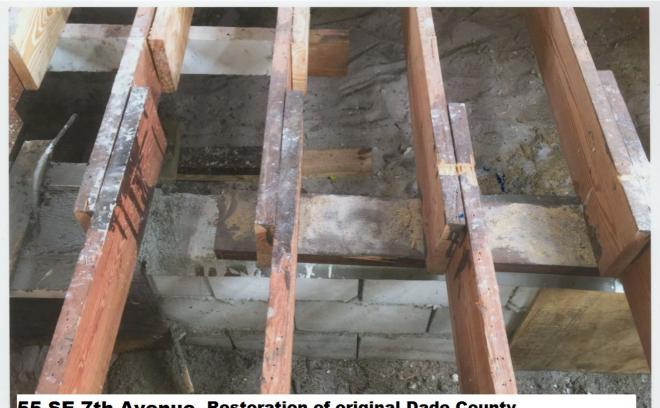

The subject property is a contributing single story single family residence built in the frame vernacular house style prevalent in the Marina Historic District from the mid 1920's into the 1940's. These houses are characterized by hip roofs, gable end facades. brick front porches with simple front porch columns, and brick chimneys. The existing brick porch and brick chimneys were restored. Windows were kept as close as possible to the original locations and have dimensional muntins and divided panes. The existing house had a prominent cupola which we restored and added reinforced steel structure. The existing floor plan of the 2 bedrooms and 2 baths on the south side of the house was retained. The north side of the existing house which contained the living room and kitchen was also retained and opened up by vaulting the ceilings. A new addition containing a bedroom and bathroom was added in the rear of the property and is connected to the house by a narrow gallery and breezeway. The existing siding was restored with the original profile, dimensions and mitered corners. The house was unoccupied and abandoned for an unknown number of years and was in extremely poor condition. A non-historic plywood carport extension was demolished prior to the main house being rehabilitated.

#### PART FOUR: APPLICATION REQUIREMENTS

Please provide one complete of all applicable items noted below.

- √ Warranty Deed
- ✓ Survey Provide a copy of a survey from both before and after the improvements when the building footprint(s) has changed.
- ✓ Site Plan, Exterior Elevations, Floor Plans As approved by the HPB.
- ✓ Attachment Sheets When necessary. \*(City of Delray Beach Historic Research file provided by Amy Alvarez, City of Delray Beach, Historic Preservation Planner. PB 14875 Marina Historic District report provided by Gabby McDonnell, the State of Florida, Division of Historical Resources.)
- ✓ Photographs (Labeled) Provide a before and after photo of each exterior elevation, all new construction, and all interior improvements. Each page should contain a before and after photo of the same item; provide a corresponding description of the photos and the improvements. Photographs are not returnable. Polaroid photographs are not acceptable. Such documentation is necessary for evaluation of the effect of the improvements on the historic structure. Where such documentation is not provided, review and evaluation cannot be completed. This shall result in a recommendation for denial of the request for exemption. NOTE: All features should be identified with the approximate date, a description, and impact of work on existing feature. All pages should include the property address.
- √ Most Recent Tax Bill
- ✓ Applicable Fee, payable to the City of Delray Beach See cover sheet.
- √ Executed Agent Authorization Form