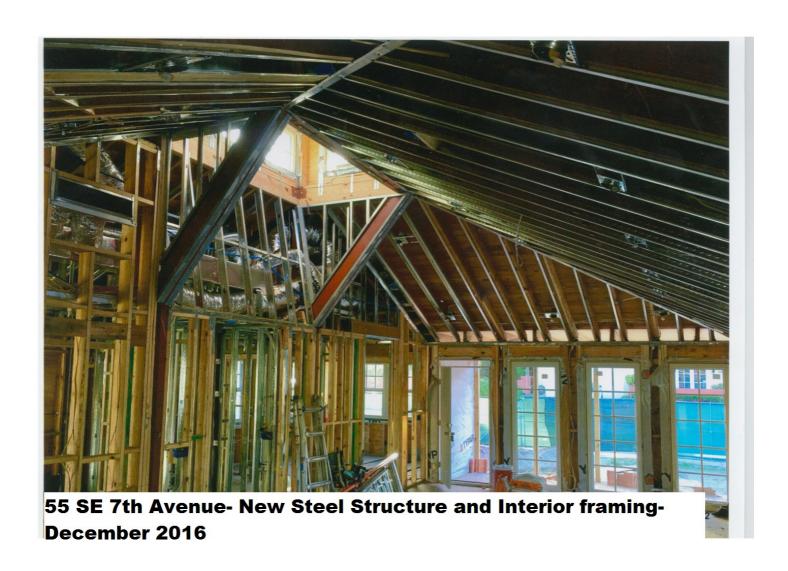

The subject property is a contributing single story single family residence built in the frame vernacular house style prevalent in the Marina Historic District from the mid 1920's into the 1940's. These houses are characterized by hip roofs, gable end facades. brick front porches with simple front porch columns, and brick chimneys. The existing brick porch and brick chimneys were restored. Windows were kept as close as possible to the original locations and have dimensional muntins and divided panes. The existing house had a prominent cupola which we restored and added reinforced steel structure. The existing floor plan of the 2 bedrooms and 2 baths on the south side of the house was retained. The north side of the existing house which contained the living room and kitchen was also retained and opened up by vaulting the ceilings. A new addition containing a bedroom and bathroom was added in the rear of the property and is connected to the house by a narrow gallery and breezeway. The existing siding was restored with the original profile, dimensions and mitered corners. The house was unoccupied and abandoned for an unknown number of years and was in extremely poor condition. A non-historic plywood carport extension was demolished prior to the main house being rehabilitated.

#### PART FOUR: APPLICATION REQUIREMENTS

Please provide one complete of all applicable items noted below.

- √ Warranty Deed
- ✓ Survey Provide a copy of a survey from both before and after the improvements when the building footprint(s) has changed.
- ✓ Site Plan, Exterior Elevations, Floor Plans As approved by the HPB.
- ✓ Attachment Sheets When necessary. \*(City of Delray Beach Historic Research file provided by Amy Alvarez, City of Delray Beach, Historic Preservation Planner. PB 14875 Marina Historic District report provided by Gabby McDonnell, the State of Florida, Division of Historical Resources.)
- ✓ Photographs (Labeled) Provide a before and after photo of each exterior elevation, all new construction, and all interior improvements. Each page should contain a before and after photo of the same item; provide a corresponding description of the photos and the improvements. Photographs are not returnable. Polaroid photographs are not acceptable. Such documentation is necessary for evaluation of the effect of the improvements on the historic structure. Where such documentation is not provided, review and evaluation cannot be completed. This shall result in a recommendation for denial of the request for exemption. NOTE: All features should be identified with the approximate date, a description, and impact of work on existing feature. All pages should include the property address.
- √ Most Recent Tax Bill
- ✓ Applicable Fee, payable to the City of Delray Beach See cover sheet.
- √ Executed Agent Authorization Form