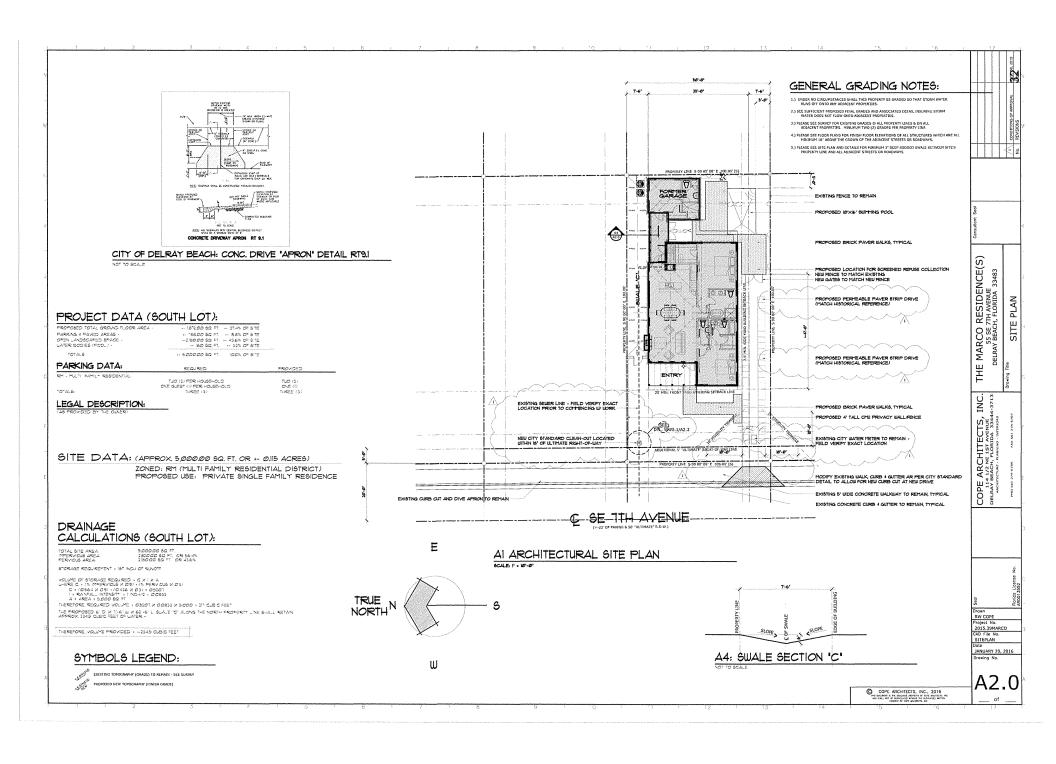

#### PART TWO - PROPERTY INFORMATION:

| Property Control Number:12-43-46-16-34-000-0240                                                                                  |
|----------------------------------------------------------------------------------------------------------------------------------|
| Legal Description (attach separate sheet if necessary): *Attached deed with legal description                                    |
| Palm Square unrecorded lots 24 and 25 R/A part of block 125 PB1P3 IN OR2820P335                                                  |
| Zoning Designation:RM (Usage 0100 Single Family                                                                                  |
| Property is: $\underline{\checkmark}$ in a Local Historic District $\underline{\checkmark}$ in a National Register District      |
| _ <u>√</u> Individually Listed on Local Register <u>√</u> Individually Listed on National Register                               |
| Use of Property Prior to Improvements: <u>Abandoned Single Family Home</u>                                                       |
| Use of Property After to Improvements: Occupied Residential Single Family Home                                                   |
| Original Date of Construction: <u>Original 1939, Rehabilitation August 2016</u>                                                  |
| Dates of Previous Alterations: <u>Unknown (post 1970's)</u> Has the building ever been moved or relocated? ( )Yes ( <u>√</u> )No |
| If so, when? From Where?                                                                                                         |

The subject property is a contributing single story single family residence built in the frame vernacular house style prevalent in the Marina Historic District from the mid 1920's into the 1940's. These houses are characterized by hip roofs, gable end facades. brick front porches with simple front porch columns, and brick chimneys. The existing brick porch and brick chimneys were restored. Windows were kept as close as possible to the original locations and have dimensional muntins and divided panes. The existing house had a prominent cupola which we restored and added reinforced steel structure. The existing floor plan of the 2 bedrooms and 2 baths on the south side of the house was retained. The north side of the existing house which contained the living room and kitchen was also retained and opened up by vaulting the ceilings. A new addition containing a bedroom and bathroom was added in the rear of the property and is connected to the house by a narrow gallery and breezeway. The existing siding was restored with the original profile, dimensions and mitered corners. The house was unoccupied and abandoned for an unknown number of years and was in extremely poor condition. A non-historic plywood carport extension was demolished prior to the main house being rehabilitated.