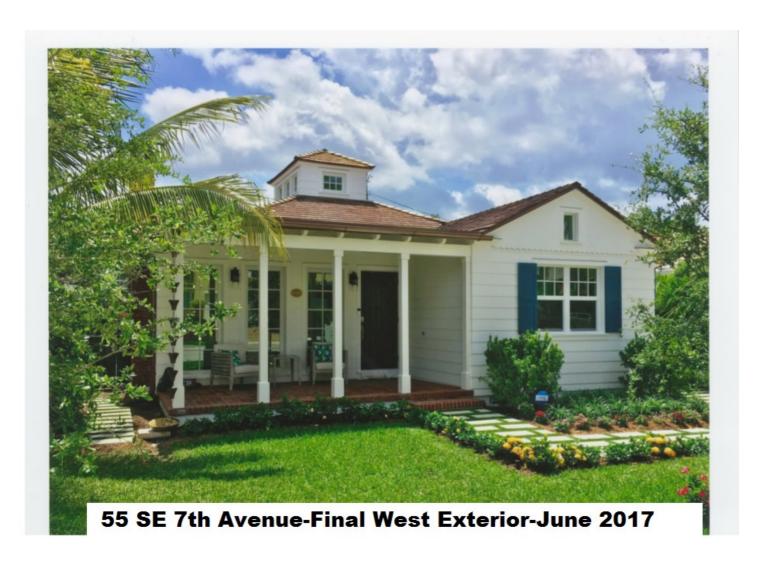

The subject property is a contributing single story single family residence built in the frame vernacular house style prevalent in the Marina Historic District from the mid 1920's into the 1940's. These houses are characterized by hip roofs, gable end facades. brick front porches with simple front porch columns, and brick chimneys. The existing brick porch and brick chimneys were restored. Windows were kept as close as possible to the original locations and have dimensional muntins and divided panes. The existing house had a prominent cupola which we restored and added reinforced steel structure. The existing floor plan of the 2 bedrooms and 2 baths on the south side of the house was retained. The north side of the existing house which contained the living room and kitchen was also retained and opened up by vaulting the ceilings. A new addition containing a bedroom and bathroom was added in the rear of the property and is connected to the house by a narrow gallery and breezeway. The existing siding was restored with the original profile, dimensions and mitered corners. The house was unoccupied and abandoned for an unknown number of years and was in extremely poor condition. A non-historic plywood carport extension was demolished prior to the main house being rehabilitated.

#### PART FOUR: APPLICATION REQUIREMENTS

Please provide one complete of all applicable items noted below.

- √ Warranty Deed
- ✓ Survey Provide a copy of a survey from both before and after the improvements when the building footprint(s) has changed.
- ✓ Site Plan, Exterior Elevations, Floor Plans As approved by the HPB.
- ✓ Attachment Sheets When necessary. \*(City of Delray Beach Historic Research file provided by Amy Alvarez, City of Delray Beach, Historic Preservation Planner. PB 14875 Marina Historic District report provided by Gabby McDonnell, the State of Florida, Division of Historical Resources.)
- ✓ Photographs (Labeled) Provide a before and after photo of each exterior elevation, all new construction, and all interior improvements. Each page should contain a before and after photo of the same item; provide a corresponding description of the photos and the improvements. Photographs are not returnable. Polaroid photographs are not acceptable. Such documentation is necessary for evaluation of the effect of the improvements on the historic structure. Where such documentation is not provided, review and evaluation cannot be completed. This shall result in a recommendation for denial of the request for exemption. NOTE: All features should be identified with the approximate date, a description, and impact of work on existing feature. All pages should include the property address.
- √ Most Recent Tax Bill
- ✓ Applicable Fee, payable to the City of Delray Beach See cover sheet.
- √ Executed Agent Authorization Form