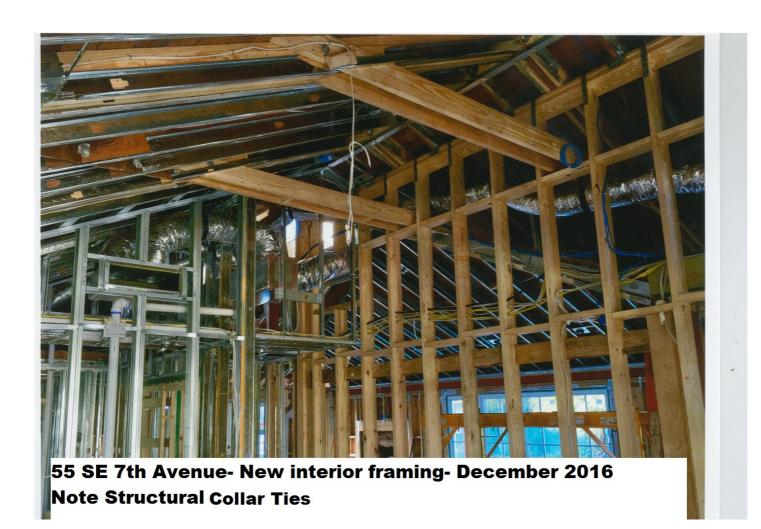

The subject property is a contributing single story single family residence built in the frame vernacular house style prevalent in the Marina Historic District from the mid 1920's into the 1940's. These houses are characterized by hip roofs, gable end facades. brick front porches with simple front porch columns, and brick chimneys. The existing brick porch and brick chimneys were restored. Windows were kept as close as possible to the original locations and have dimensional muntins and divided panes. The existing house had a prominent cupola which we restored and added reinforced steel structure. The existing floor plan of the 2 bedrooms and 2 baths on the south side of the house was retained. The north side of the existing house which contained the living room and kitchen was also retained and opened up by vaulting the ceilings. A new addition containing a bedroom and bathroom was added in the rear of the property and is connected to the house by a narrow gallery and breezeway. The existing siding was restored with the original profile, dimensions and mitered corners. The house was unoccupied and abandoned for an unknown number of years and was in extremely poor condition. A non-historic plywood carport extension was demolished prior to the main house being rehabilitated.