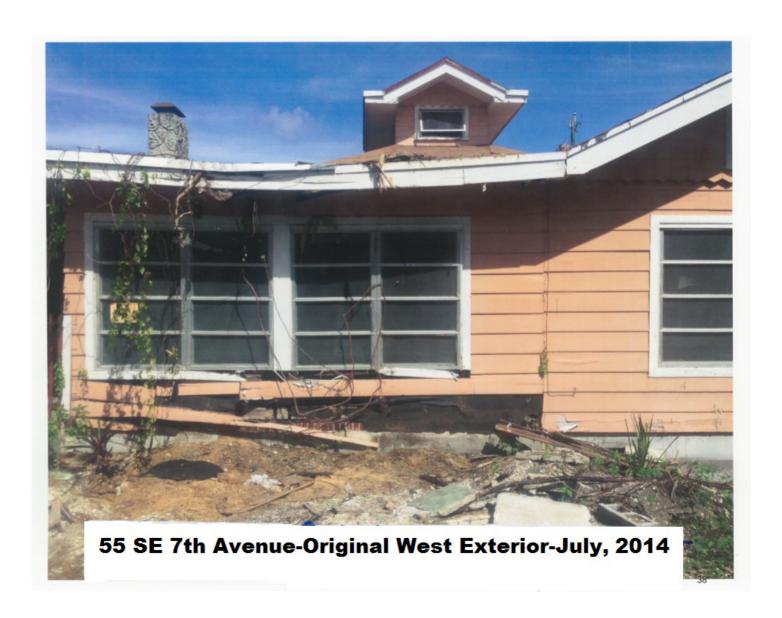

The subject property is a contributing single story single family residence built in the frame vernacular house style prevalent in the Marina Historic District from the mid 1920's into the 1940's. These houses are characterized by hip roofs, gable end facades. brick front porches with simple front porch columns, and brick chimneys. The existing brick porch and brick chimneys were restored. Windows were kept as close as possible to the original locations and have dimensional muntins and divided panes. The existing house had a prominent cupola which we restored and added reinforced steel structure. The existing floor plan of the 2 bedrooms and 2 baths on the south side of the house was retained. The north side of the existing house which contained the living room and kitchen was also retained and opened up by vaulting the ceilings. A new addition containing a bedroom and bathroom was added in the rear of the property and is connected to the house by a narrow gallery and breezeway. The existing siding was restored with the original profile, dimensions and mitered corners. The house was unoccupied and abandoned for an unknown number of years and was in extremely poor condition. A non-historic plywood carport extension was demolished prior to the main house being rehabilitated.