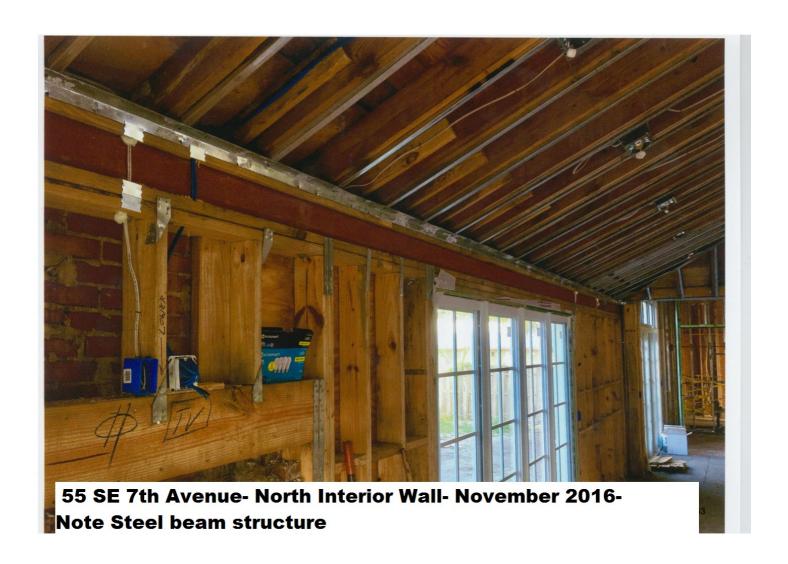

The subject property is a contributing single story single family residence built in the frame vernacular house style prevalent in the Marina Historic District from the mid 1920's into the 1940's. These houses are characterized by hip roofs, gable end facades. brick front porches with simple front porch columns, and brick chimneys. The existing brick porch and brick chimneys were restored. Windows were kept as close as possible to the original locations and have dimensional muntins and divided panes. The existing house had a prominent cupola which we restored and added reinforced steel structure. The existing floor plan of the 2 bedrooms and 2 baths on the south side of the house was retained. The north side of the existing house which contained the living room and kitchen was also retained and opened up by vaulting the ceilings. A new addition containing a bedroom and bathroom was added in the rear of the property and is connected to the house by a narrow gallery and breezeway. The existing siding was restored with the original profile, dimensions and mitered corners. The house was unoccupied and abandoned for an unknown number of years and was in extremely poor condition. A non-historic plywood carport extension was demolished prior to the main house being rehabilitated.

#### PART FOUR: APPLICATION REQUIREMENTS

Please provide one complete of all applicable items noted below.

- √ Warranty Deed
- ✓ Survey Provide a copy of a survey from both before and after the improvements when the building footprint(s) has changed.
- ✓ Site Plan, Exterior Elevations, Floor Plans As approved by the HPB.
- ✓ Attachment Sheets When necessary. \*(City of Delray Beach Historic Research file provided by Amy Alvarez, City of Delray Beach, Historic Preservation Planner. PB 14875 Marina Historic District report provided by Gabby McDonnell, the State of Florida, Division of Historical Resources.)
- ✓ Photographs (Labeled) Provide a before and after photo of each exterior elevation, all new construction, and all interior improvements. Each page should contain a before and after photo of the same item; provide a corresponding description of the photos and the improvements. Photographs are not returnable. Polaroid photographs are not acceptable. Such documentation is necessary for evaluation of the effect of the improvements on the historic structure. Where such documentation is not provided, review and evaluation cannot be completed. This shall result in a recommendation for denial of the request for exemption. NOTE: All features should be identified with the approximate date, a description, and impact of work on existing feature. All pages should include the property address.
- √ Most Recent Tax Bill
- ✓ Applicable Fee, payable to the City of Delray Beach See cover sheet.
- √ Executed Agent Authorization Form