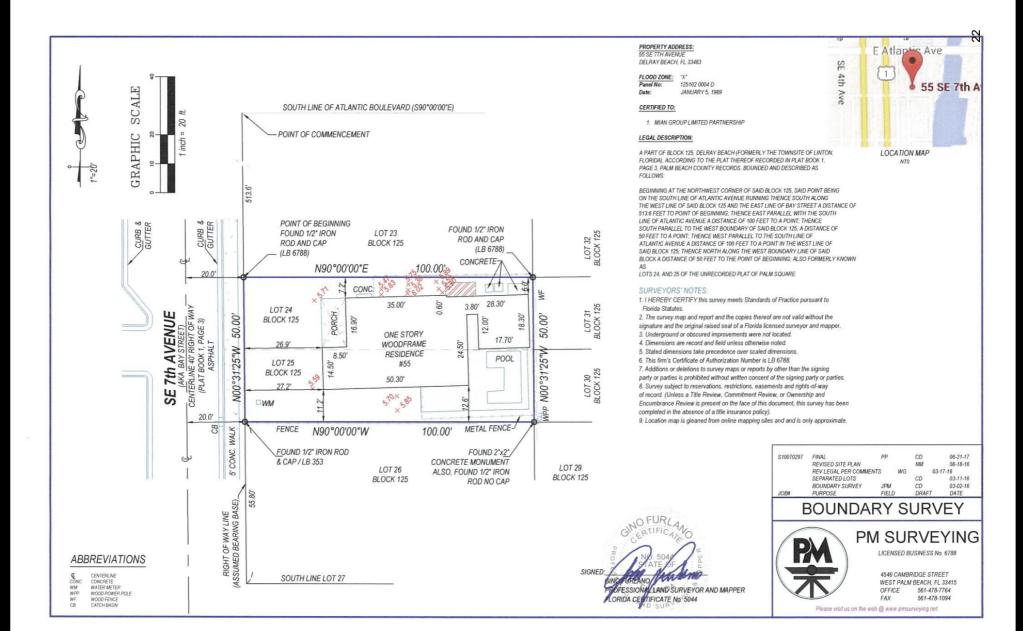

#### PART TWO - PROPERTY INFORMATION:

| Property Control Number:12-43-46-16-34-000-0240                                                                                  |
|----------------------------------------------------------------------------------------------------------------------------------|
| Legal Description (attach separate sheet if necessary): *Attached deed with legal description                                    |
| Palm Square unrecorded lots 24 and 25 R/A part of block 125 PB1P3 IN OR2820P335                                                  |
| Zoning Designation:RM (Usage 0100 Single Family                                                                                  |
| Property is: $\underline{\checkmark}$ in a Local Historic District $\underline{\checkmark}$ in a National Register District      |
| _ <u>√</u> Individually Listed on Local Register <u>√</u> Individually Listed on National Register                               |
| Use of Property Prior to Improvements: <u>Abandoned Single Family Home</u>                                                       |
| Use of Property After to Improvements: Occupied Residential Single Family Home                                                   |
| Original Date of Construction: <u>Original 1939, Rehabilitation August 2016</u>                                                  |
| Dates of Previous Alterations: <u>Unknown (post 1970's)</u> Has the building ever been moved or relocated? ( )Yes ( <u>√</u> )No |
| If so, when? From Where?                                                                                                         |

#### PART FOUR: APPLICATION REQUIREMENTS

Please provide one complete of all applicable items noted below.

- √ Warranty Deed
- ✓ Survey Provide a copy of a survey from both before and after the improvements when the building footprint(s) has changed.
- ✓ Site Plan, Exterior Elevations, Floor Plans As approved by the HPB.
- ✓ Attachment Sheets When necessary. \*(City of Delray Beach Historic Research file provided by Amy Alvarez, City of Delray Beach, Historic Preservation Planner. PB 14875 Marina Historic District report provided by Gabby McDonnell, the State of Florida, Division of Historical Resources.)
- ✓ Photographs (Labeled) Provide a before and after photo of each exterior elevation, all new construction, and all interior improvements. Each page should contain a before and after photo of the same item; provide a corresponding description of the photos and the improvements. Photographs are not returnable. Polaroid photographs are not acceptable. Such documentation is necessary for evaluation of the effect of the improvements on the historic structure. Where such documentation is not provided, review and evaluation cannot be completed. This shall result in a recommendation for denial of the request for exemption. NOTE: All features should be identified with the approximate date, a description, and impact of work on existing feature. All pages should include the property address.
- √ Most Recent Tax Bill
- ✓ Applicable Fee, payable to the City of Delray Beach See cover sheet.
- √ Executed Agent Authorization Form