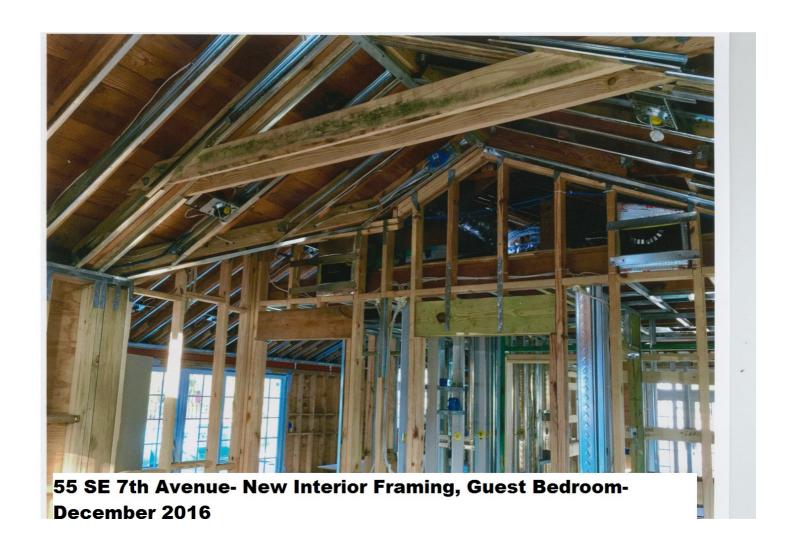

The subject property is a contributing single story single family residence built in the frame vernacular house style prevalent in the Marina Historic District from the mid 1920's into the 1940's. These houses are characterized by hip roofs, gable end facades. brick front porches with simple front porch columns, and brick chimneys. The existing brick porch and brick chimneys were restored. Windows were kept as close as possible to the original locations and have dimensional muntins and divided panes. The existing house had a prominent cupola which we restored and added reinforced steel structure. The existing floor plan of the 2 bedrooms and 2 baths on the south side of the house was retained. The north side of the existing house which contained the living room and kitchen was also retained and opened up by vaulting the ceilings. A new addition containing a bedroom and bathroom was added in the rear of the property and is connected to the house by a narrow gallery and breezeway. The existing siding was restored with the original profile, dimensions and mitered corners. The house was unoccupied and abandoned for an unknown number of years and was in extremely poor condition. A non-historic plywood carport extension was demolished prior to the main house being rehabilitated.

#### PART FOUR: APPLICATION REQUIREMENTS

Please provide one complete of all applicable items noted below.

- √ Warranty Deed
- ✓ Survey Provide a copy of a survey from both before and after the improvements when the building footprint(s) has changed.
- ✓ Site Plan, Exterior Elevations, Floor Plans As approved by the HPB.
- ✓ Attachment Sheets When necessary. \*(City of Delray Beach Historic Research file provided by Amy Alvarez, City of Delray Beach, Historic Preservation Planner. PB 14875 Marina Historic District report provided by Gabby McDonnell, the State of Florida, Division of Historical Resources.)
- ✓ Photographs (Labeled) Provide a before and after photo of each exterior elevation, all new construction, and all interior improvements. Each page should contain a before and after photo of the same item; provide a corresponding description of the photos and the improvements. Photographs are not returnable. Polaroid photographs are not acceptable. Such documentation is necessary for evaluation of the effect of the improvements on the historic structure. Where such documentation is not provided, review and evaluation cannot be completed. This shall result in a recommendation for denial of the request for exemption. NOTE: All features should be identified with the approximate date, a description, and impact of work on existing feature. All pages should include the property address.
- √ Most Recent Tax Bill
- ✓ Applicable Fee, payable to the City of Delray Beach See cover sheet.
- √ Executed Agent Authorization Form