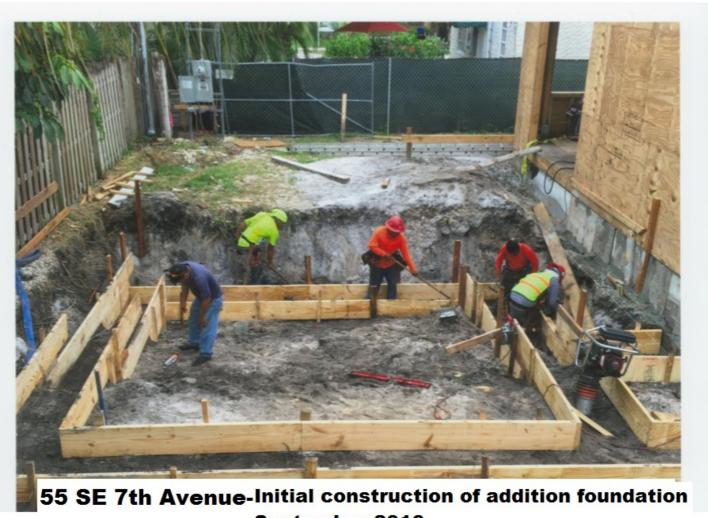

The subject property is a contributing single story single family residence built in the frame vernacular house style prevalent in the Marina Historic District from the mid 1920's into the 1940's. These houses are characterized by hip roofs, gable end facades. brick front porches with simple front porch columns, and brick chimneys. The existing brick porch and brick chimneys were restored. Windows were kept as close as possible to the original locations and have dimensional muntins and divided panes. The existing house had a prominent cupola which we restored and added reinforced steel structure. The existing floor plan of the 2 bedrooms and 2 baths on the south side of the house was retained. The north side of the existing house which contained the living room and kitchen was also retained and opened up by vaulting the ceilings. A new addition containing a bedroom and bathroom was added in the rear of the property and is connected to the house by a narrow gallery and breezeway. The existing siding was restored with the original profile, dimensions and mitered corners. The house was unoccupied and abandoned for an unknown number of years and was in extremely poor condition. A non-historic plywood carport extension was demolished prior to the main house being rehabilitated.