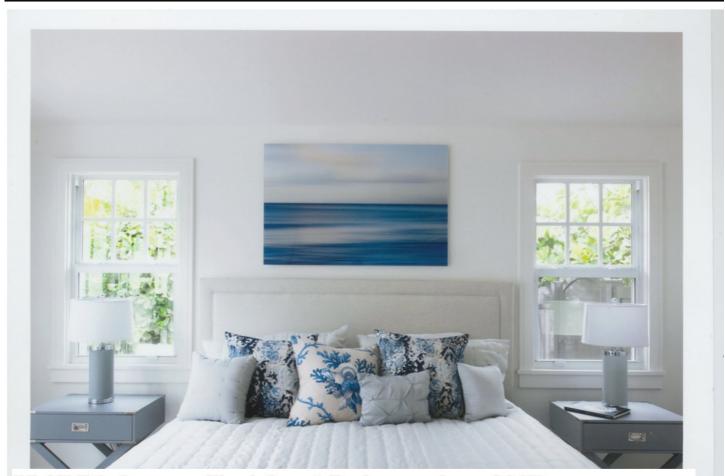

The subject property is a contributing single story single family residence built in the frame vernacular house style prevalent in the Marina Historic District from the mid 1920's into the 1940's. These houses are characterized by hip roofs, gable end facades. brick front porches with simple front porch columns, and brick chimneys. The existing brick porch and brick chimneys were restored. Windows were kept as close as possible to the original locations and have dimensional muntins and divided panes. The existing house had a prominent cupola which we restored and added reinforced steel structure. The existing floor plan of the 2 bedrooms and 2 baths on the south side of the house was retained. The north side of the existing house which contained the living room and kitchen was also retained and opened up by vaulting the ceilings. A new addition containing a bedroom and bathroom was added in the rear of the property and is connected to the house by a narrow gallery and breezeway. The existing siding was restored with the original profile, dimensions and mitered corners. The house was unoccupied and abandoned for an unknown number of years and was in extremely poor condition. A non-historic plywood carport extension was demolished prior to the main house being rehabilitated.