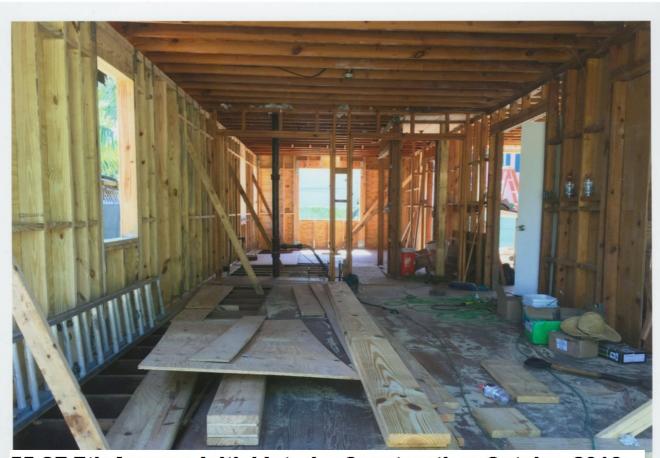

The subject property is a contributing single story single family residence built in the frame vernacular house style prevalent in the Marina Historic District from the mid 1920's into the 1940's. These houses are characterized by hip roofs, gable end facades. brick front porches with simple front porch columns, and brick chimneys. The existing brick porch and brick chimneys were restored. Windows were kept as close as possible to the original locations and have dimensional muntins and divided panes. The existing house had a prominent cupola which we restored and added reinforced steel structure. The existing floor plan of the 2 bedrooms and 2 baths on the south side of the house was retained. The north side of the existing house which contained the living room and kitchen was also retained and opened up by vaulting the ceilings. A new addition containing a bedroom and bathroom was added in the rear of the property and is connected to the house by a narrow gallery and breezeway. The existing siding was restored with the original profile, dimensions and mitered corners. The house was unoccupied and abandoned for an unknown number of years and was in extremely poor condition. A non-historic plywood carport extension was demolished prior to the main house being rehabilitated.