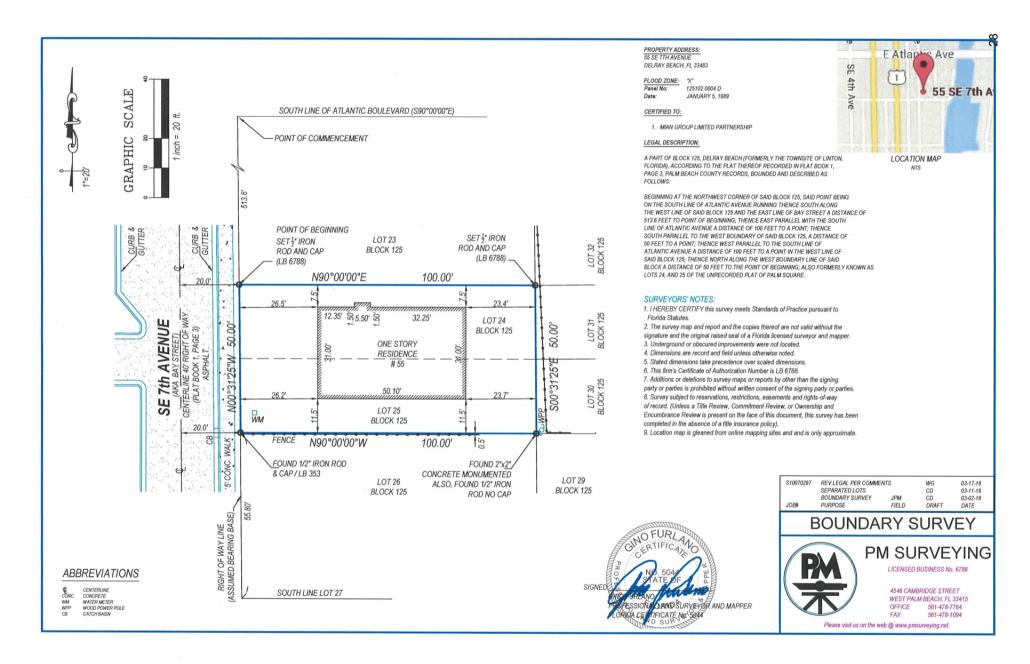

#### PART FOUR: APPLICATION REQUIREMENTS

Please provide one complete of all applicable items noted below.

- √ Warranty Deed
- ✓ Survey Provide a copy of a survey from both before and after the improvements when the building footprint(s) has changed.
- ✓ Site Plan, Exterior Elevations, Floor Plans As approved by the HPB.
- ✓ Attachment Sheets When necessary. \*(City of Delray Beach Historic Research file provided by Amy Alvarez, City of Delray Beach, Historic Preservation Planner. PB 14875 Marina Historic District report provided by Gabby McDonnell, the State of Florida, Division of Historical Resources.)
- ✓ Photographs (Labeled) Provide a before and after photo of each exterior elevation, all new construction, and all interior improvements. Each page should contain a before and after photo of the same item; provide a corresponding description of the photos and the improvements. Photographs are not returnable. Polaroid photographs are not acceptable. Such documentation is necessary for evaluation of the effect of the improvements on the historic structure. Where such documentation is not provided, review and evaluation cannot be completed. This shall result in a recommendation for denial of the request for exemption. NOTE: All features should be identified with the approximate date, a description, and impact of work on existing feature. All pages should include the property address.
- √ Most Recent Tax Bill
- ✓ Applicable Fee, payable to the City of Delray Beach See cover sheet.
- √ Executed Agent Authorization Form

#### PART TWO - PROPERTY INFORMATION:

| Property Control Number:12-43-46-16-34-000-0240                                                                                  |
|----------------------------------------------------------------------------------------------------------------------------------|
| Legal Description (attach separate sheet if necessary): *Attached deed with legal description                                    |
| Palm Square unrecorded lots 24 and 25 R/A part of block 125 PB1P3 IN OR2820P335                                                  |
| Zoning Designation:RM (Usage 0100 Single Family                                                                                  |
| Property is: $\underline{\checkmark}$ in a Local Historic District $\underline{\checkmark}$ in a National Register District      |
| _ <u>√</u> Individually Listed on Local Register <u>√</u> Individually Listed on National Register                               |
| Use of Property Prior to Improvements: <u>Abandoned Single Family Home</u>                                                       |
| Use of Property After to Improvements: Occupied Residential Single Family Home                                                   |
| Original Date of Construction: <u>Original 1939, Rehabilitation August 2016</u>                                                  |
| Dates of Previous Alterations: <u>Unknown (post 1970's)</u> Has the building ever been moved or relocated? ( )Yes ( <u>√</u> )No |
| If so, when? From Where?                                                                                                         |