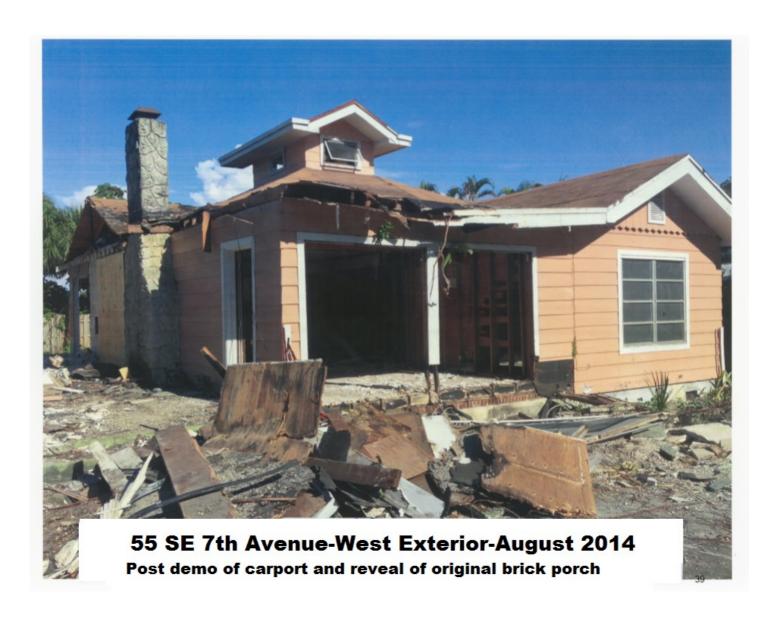

The subject property is a contributing single story single family residence built in the frame vernacular house style prevalent in the Marina Historic District from the mid 1920's into the 1940's. These houses are characterized by hip roofs, gable end facades. brick front porches with simple front porch columns, and brick chimneys. The existing brick porch and brick chimneys were restored. Windows were kept as close as possible to the original locations and have dimensional muntins and divided panes. The existing house had a prominent cupola which we restored and added reinforced steel structure. The existing floor plan of the 2 bedrooms and 2 baths on the south side of the house was retained. The north side of the existing house which contained the living room and kitchen was also retained and opened up by vaulting the ceilings. A new addition containing a bedroom and bathroom was added in the rear of the property and is connected to the house by a narrow gallery and breezeway. The existing siding was restored with the original profile, dimensions and mitered corners. The house was unoccupied and abandoned for an unknown number of years and was in extremely poor condition. A non-historic plywood carport extension was demolished prior to the main house being rehabilitated.