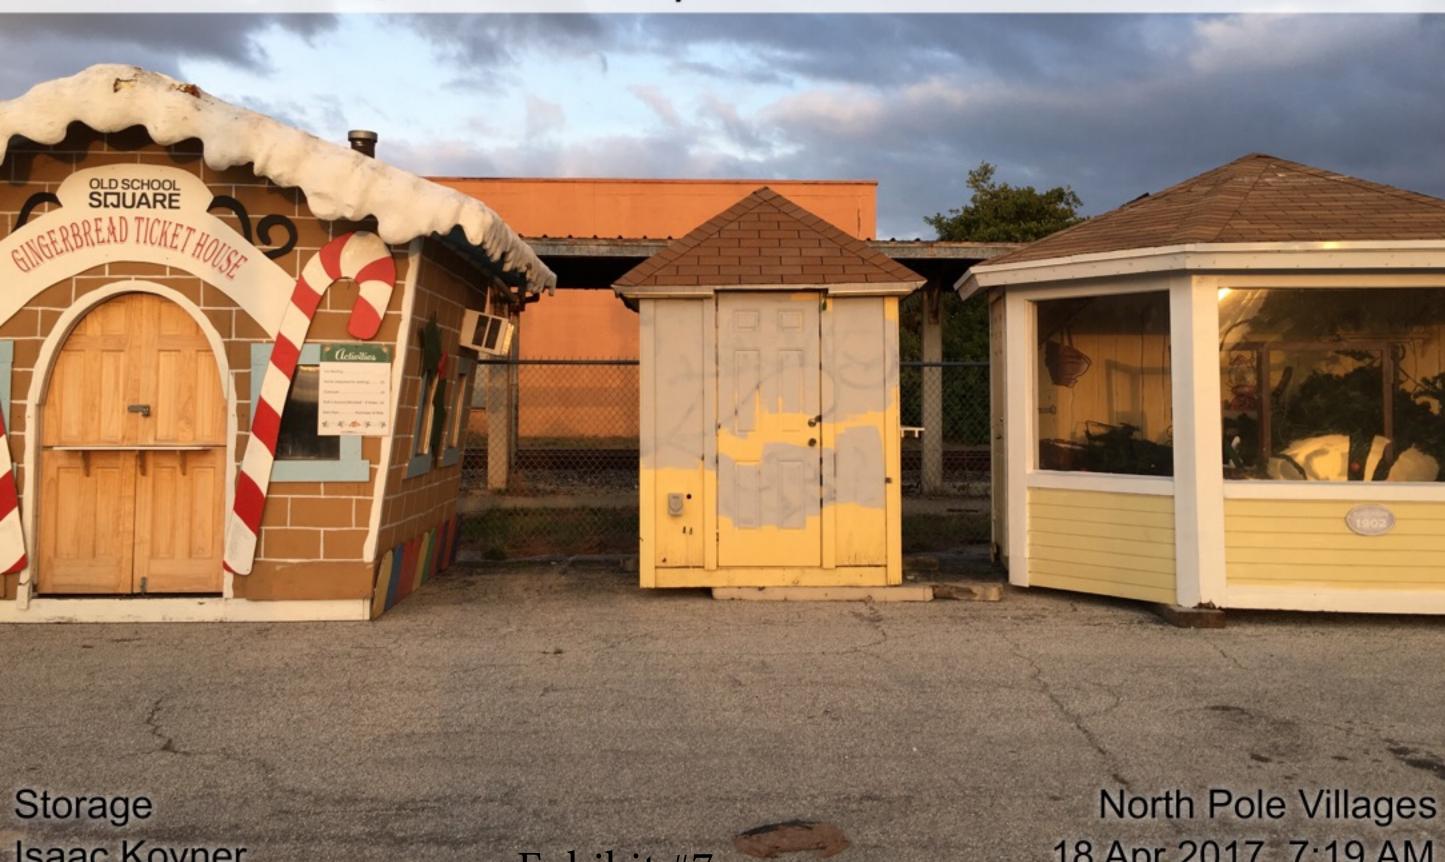

## ● 26°27'45"N, 80°5'27"W ±16.4ft

Isaac Kovner

Exhibit #7

18 Apr 2017, 7:19 AM

**S** SW W 270 NW 330 330