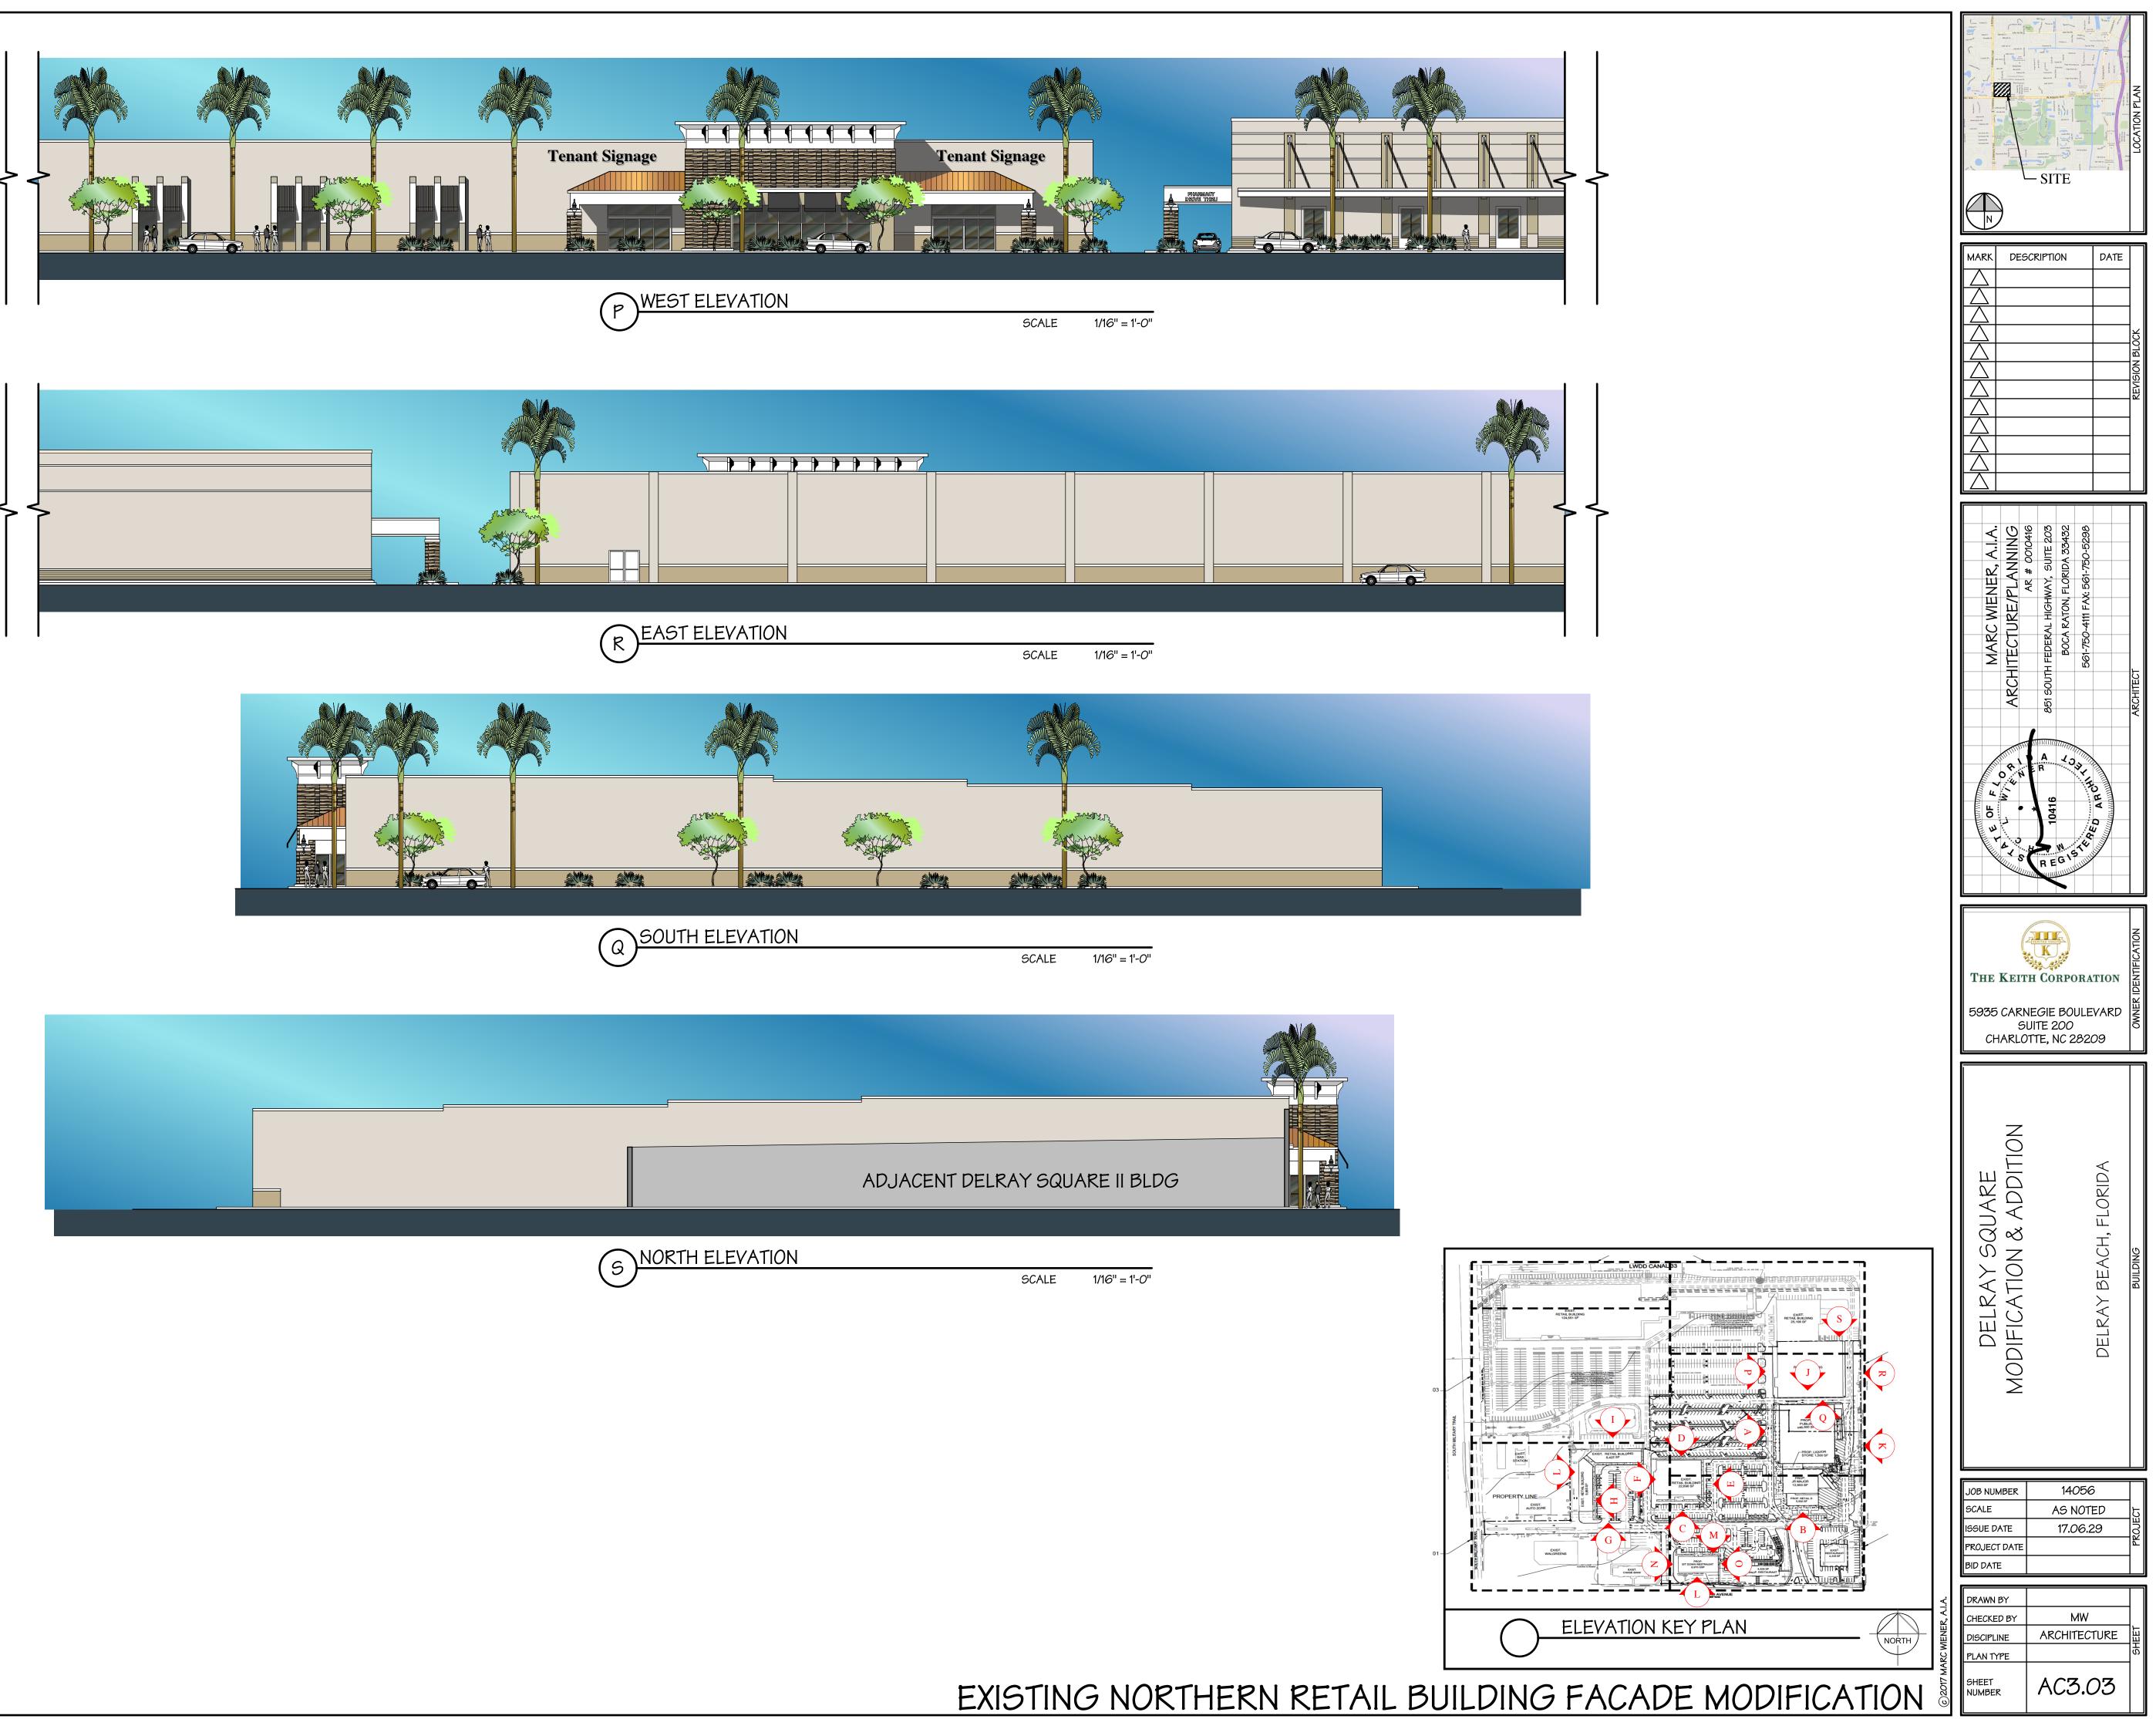

The proposed facade modifications to the buildings maintain and are consistent with the previously approved elevations. The approved façade improvements include installation of a finished metal roofing system, an aluminum and glass storefront framing system, freshly painted stucco, exposed colored concrete masonry on column bases, and tower elements to add character. The approved colors are pastel yellow stucco accented with tan doors, plasters and columns. The proposed alterations are minimal to the previously approved elevations which were found to be compatible and harmonious. Based upon the above, positive findings can be made with regard to the criteria listed in LDR Section 4.6.18(E).