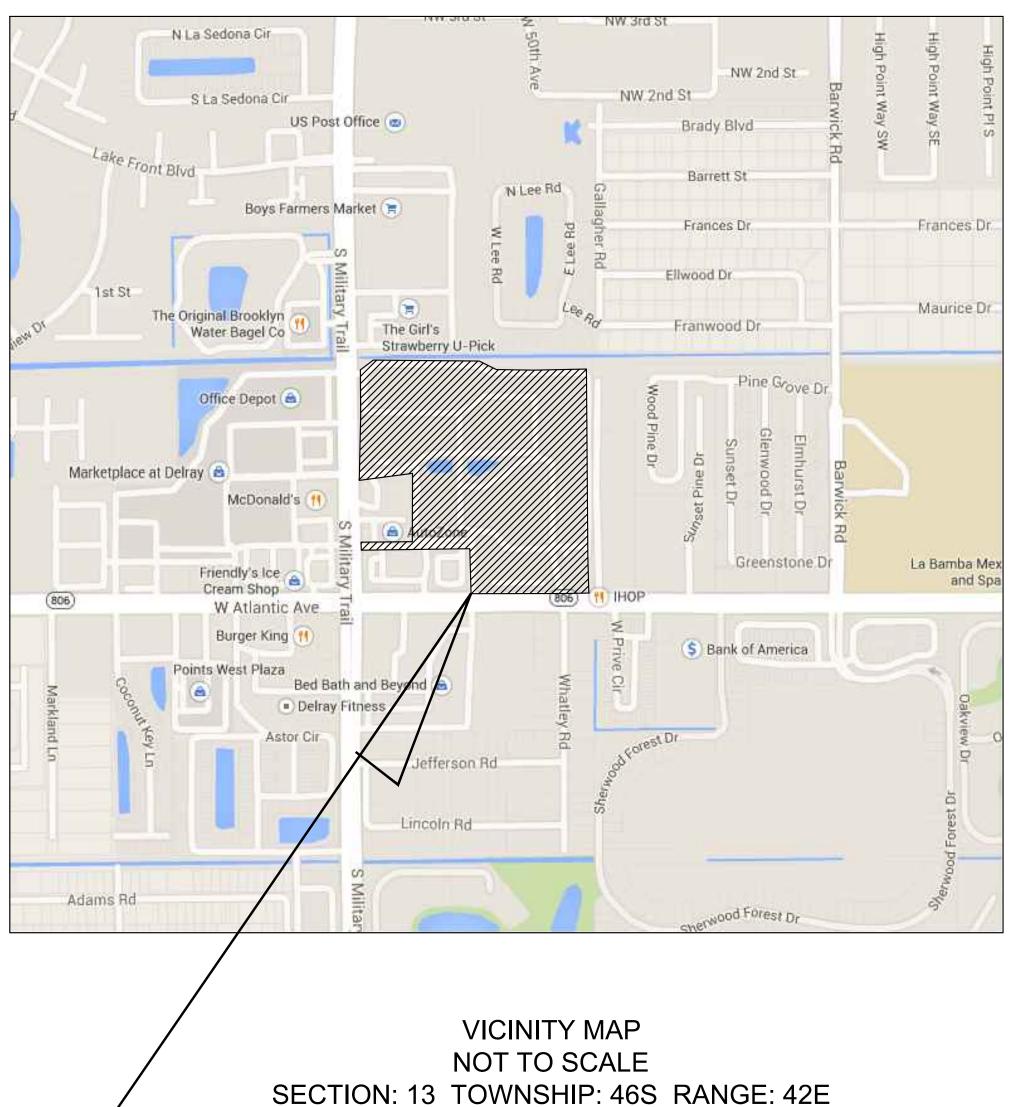

#### Project Description:

Located at 4771 West Atlantic Avenue, the site consists of two large parcels with an existing shopping center and associated parking improvements which were developed in Palm Beach County; was annexed into the City in 1989.

#### **GENERAL DATA:**

| Owner | TKC CLXXVIII LLC |
|-------|------------------|
|-------|------------------|

Applicant..... TKC CLXXVIII LLC

Agent...... Kimley Horn, Jason A. Webber, P.E.

Location...... 4771 West Atlantic Avenue & 14620 South Military Trail, Northeast corner of Military Trail and West Atlantic Avenue

#### BACKGROUND

The site, which consists of two large parcels, consists of a total of 33.31 acres containing an existing shopping center and associated parking improvements which were developed in Palm Beach County; the site was annexed into the City in 1989. The site has a Future Land Use Map (FLUM) designation of General Commercial (GC) and a zoning designation of Planned Commercial (PC). In 2007, the Four Corners Overlay District was created for the intersection of South Military Trail and West Atlantic Avenue which included the subject property.

The following table indicates the zoning and land use of the properties surrounding the subject property:

|       | Adjacent Zoning                                             | Adjacent Land Use                                                                    |  |  |
|-------|-------------------------------------------------------------|--------------------------------------------------------------------------------------|--|--|
| North | GC, Agricultural (A) & Single<br>Family Residential (R-1-A) | KFC Restaurant, Boy's Farmer's Market & Lee's Crossing Subdivision                   |  |  |
| East  | Planned Office Center (POC)                                 | Multi-Building Professional Office Complex                                           |  |  |
| South | GC & PC                                                     | Gasoline Station, Delray West Shopping Plaza,<br>Bank, Vacant Land and Dunkin Donuts |  |  |
| West  | PC                                                          | Marketplace at Delray Shopping Center                                                |  |  |

PERMIT NO.: 15A-496-0091-93030 **SECTION NO.: 93030** STATE ROAD: 806 SPEED LIMIT: 45 MPH

**PROJECT LOCATION** NE CORNER OF W. ATLANTIC AVENUE

AND S. MILITARY TRAIL

| et | List Table                                                             |  |  |
|----|------------------------------------------------------------------------|--|--|
| er | Sheet Title                                                            |  |  |
|    | COVER SHEET                                                            |  |  |
|    | GENERAL NOTES                                                          |  |  |
|    | GENERAL NOTES                                                          |  |  |
|    | SURVEY                                                                 |  |  |
|    | SURVEY<br>EROSION CONTROL PLAN                                         |  |  |
|    | EROSION CONTROL PLAN                                                   |  |  |
|    | OVERALL DEMOLITION PLAN                                                |  |  |
|    | DEMOLITION PLAN                                                        |  |  |
|    | DEMOLITION PLAN                                                        |  |  |
|    | DEMOLITION PLAN                                                        |  |  |
|    | DEMOLITION PLAN                                                        |  |  |
|    | DEMOLITION PLAN                                                        |  |  |
|    | COMPOSITE PLAN                                                         |  |  |
|    | OVERALL SITE PLAN                                                      |  |  |
|    | SITE PLAN                                                              |  |  |
|    | SITE PLAN                                                              |  |  |
|    | SITE PLAN                                                              |  |  |
|    | SITE PLAN                                                              |  |  |
|    |                                                                        |  |  |
|    | OVERALL PAVING, GRADING, AND<br>DRAINAGE PLAN                          |  |  |
|    | PAVING, GRADING, AND DRAINAGE<br>PLAN                                  |  |  |
|    | PAVING, GRADING, AND DRAINAGE<br>PLAN                                  |  |  |
|    | PAVING, GRADING, AND DRAINAGE<br>PLAN                                  |  |  |
|    | PAVING, GRADING, AND DRAINAGE<br>PLAN<br>PAVING, GRADING, AND DRAINAGE |  |  |
|    | PLAN<br>STORMTECH PLAN                                                 |  |  |
|    | UTILITY PLAN                                                           |  |  |
|    | UTILITY PLAN                                                           |  |  |
|    | UTILITY PLAN                                                           |  |  |
|    | UTILITY PLAN                                                           |  |  |
|    | UTILITY PLAN                                                           |  |  |
|    | UTILITY PLAN                                                           |  |  |
|    | UTILITY BLOW UPS                                                       |  |  |
|    | TEMPORARY UTILITY CONNECTIONS<br>PLAN                                  |  |  |
|    | SEWER PROFILE                                                          |  |  |
|    | SECTIONS                                                               |  |  |
|    | PAVING, GRADING, AND DRAINAGE<br>DETAILS                               |  |  |
|    | PAVING, GRADING AND DRAINAGE<br>DETAILS                                |  |  |