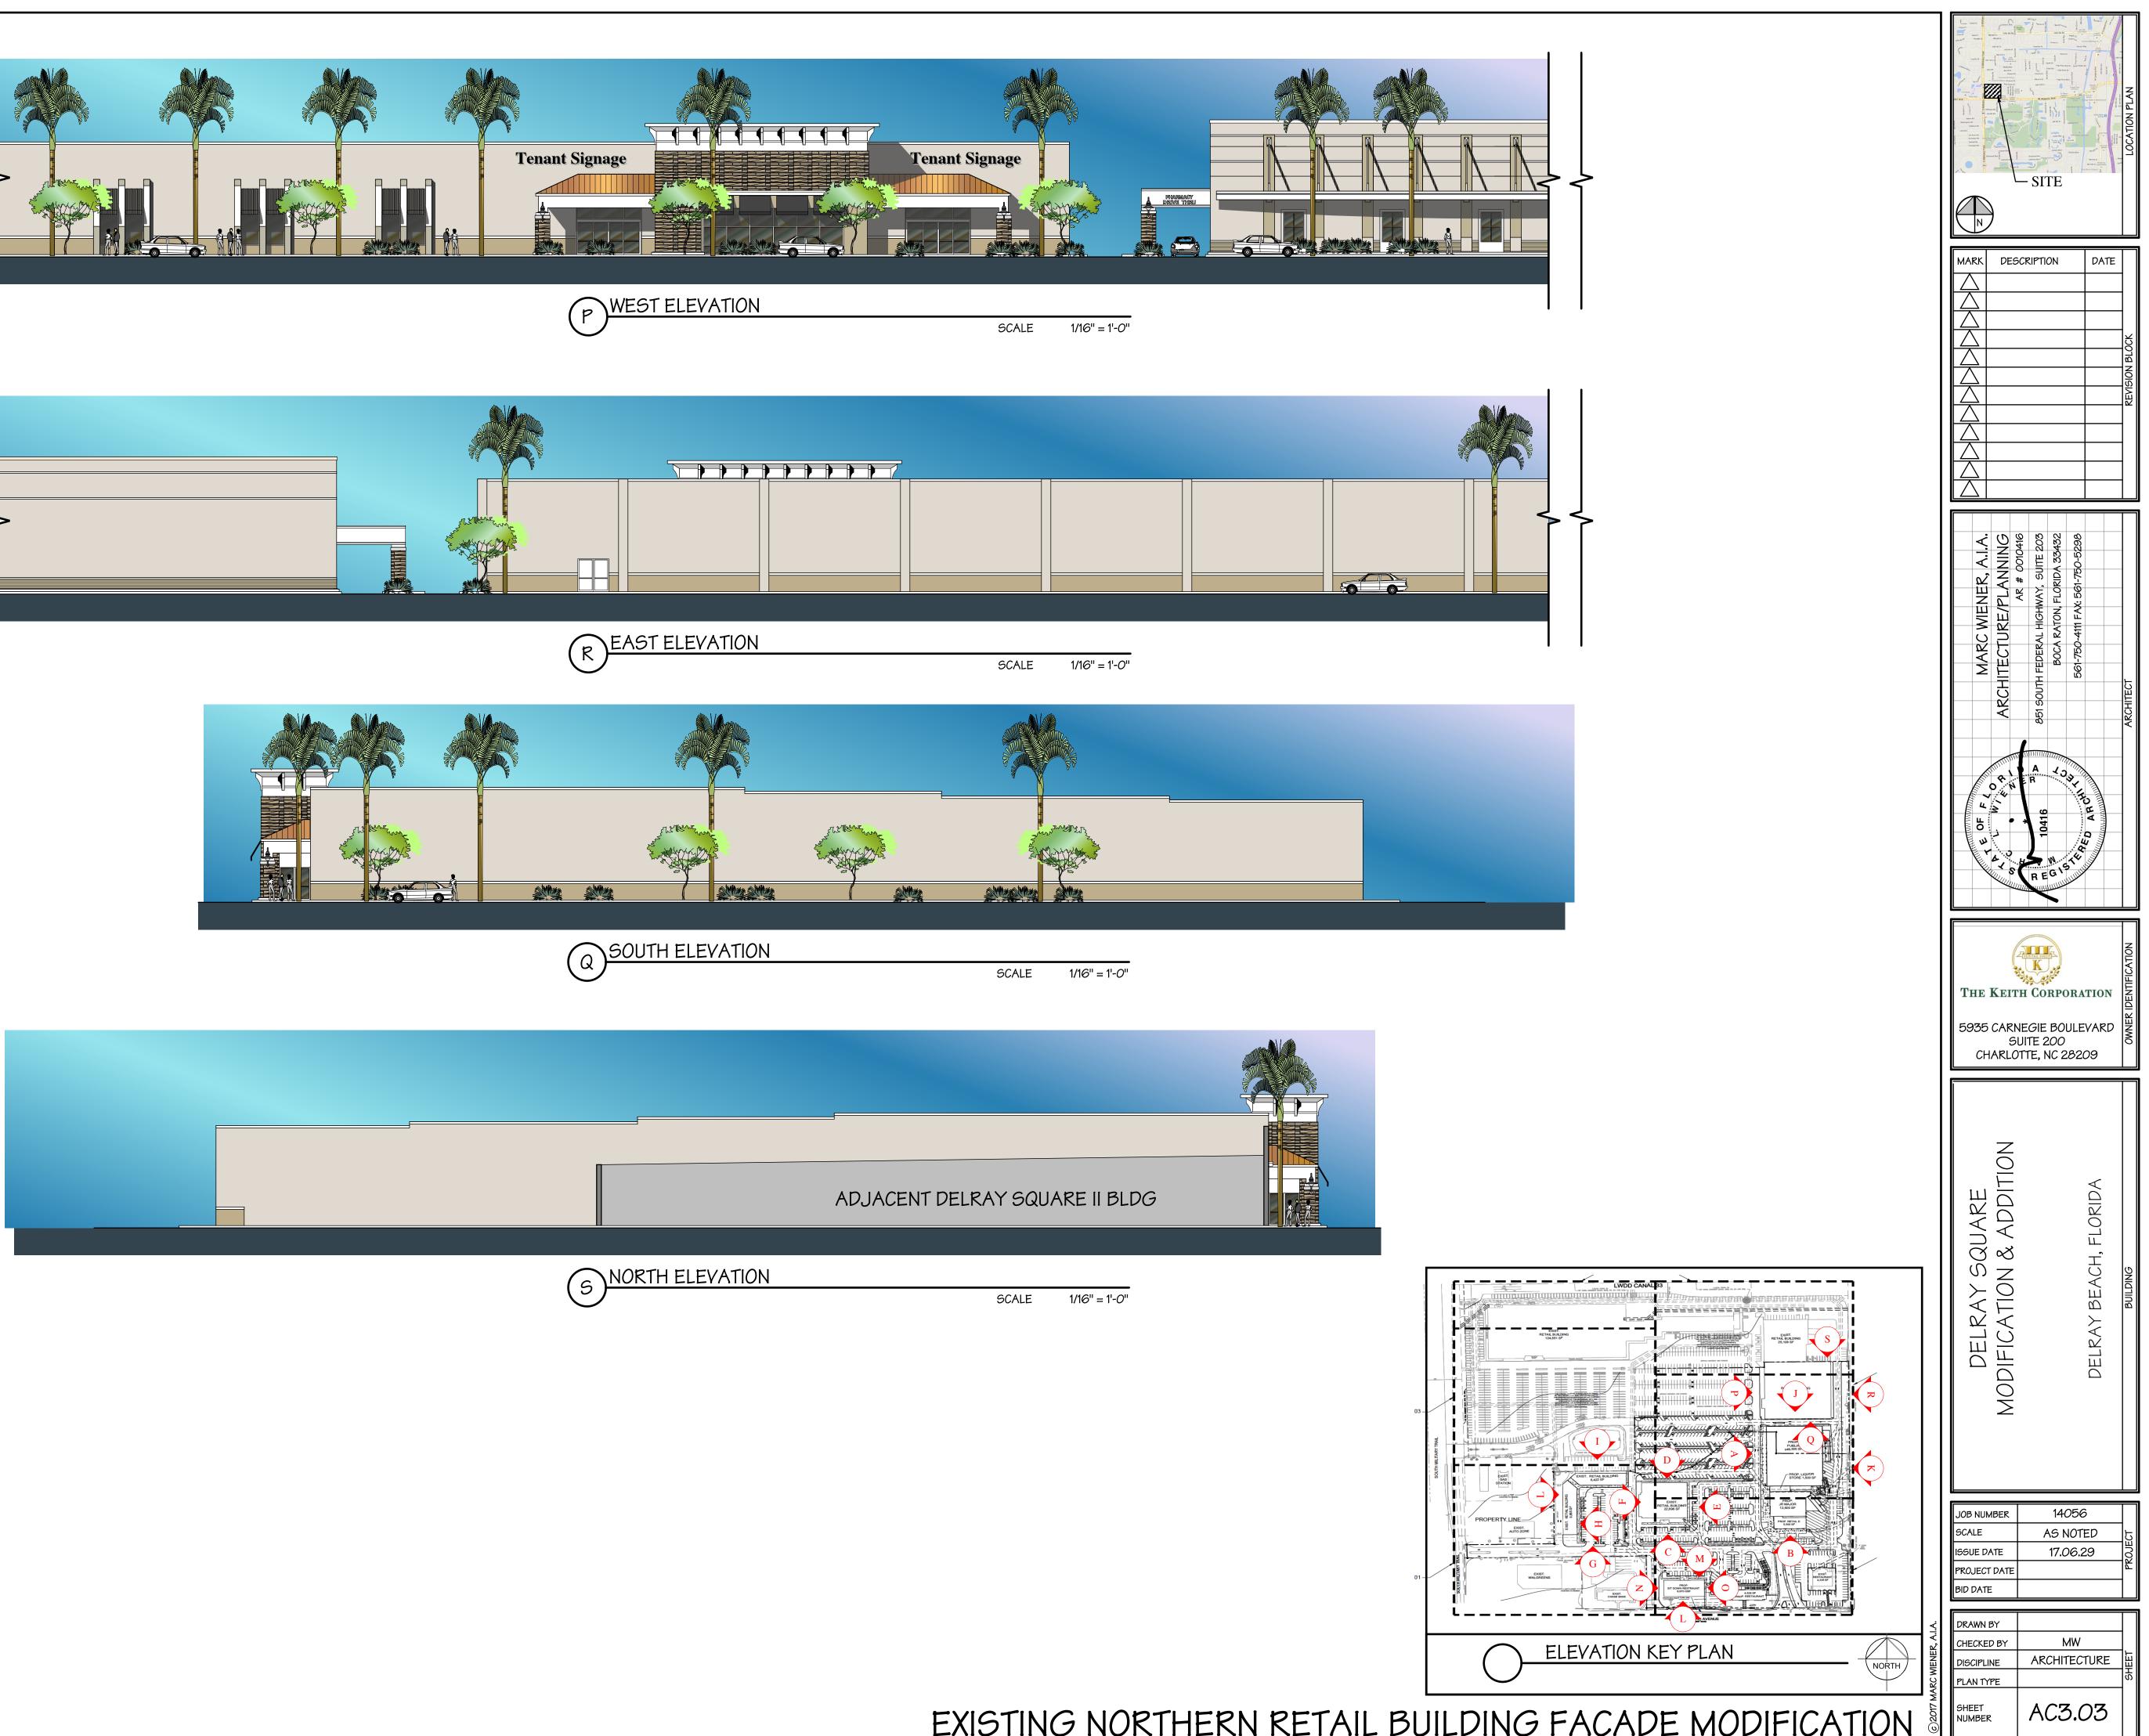

#### ARCHITECTURAL ELEVATIONS ANALYSIS

Pursuant to LDR Section 4.6.18(E), Criteria for Board Action, the following criteria shall be considered, by the Site Plan Review and Appearance Board (SPRAB), in the review of plans for building permits. If the following criteria are not met, the application shall be disapproved:

- 1. The plan or the proposed structure is in conformity with good taste, good design, and in general contributes to the image of the City as a place of beauty, spaciousness, harmony, taste, fitness, broad vistas, and high quality.
- 2. The proposed structure, or project, is in its exterior design and appearance of quality such as not to cause the nature of the local environment or evolving environment to materially depreciate in appearance and value.
- 3. The proposed structure, or project, is in harmony with the proposed developments in the general area, with the Comprehensive Plan, and with the supplemental criteria which may be set forth for the Board from time to time.

The proposed facade modifications to the buildings maintain and are consistent with the previously approved elevations. The approved façade improvements include installation of a finished metal roofing system, an aluminum and glass storefront framing system, freshly painted stucco, exposed colored concrete masonry on column bases, and tower elements to add character. The approved colors are pastel yellow stucco accented with tan doors, plasters and columns. The proposed alterations are minimal to the previously approved elevations which were found to be compatible and harmonious. Based upon the above, positive findings can be made with regard to the criteria listed in LDR Section 4.6.18(E).