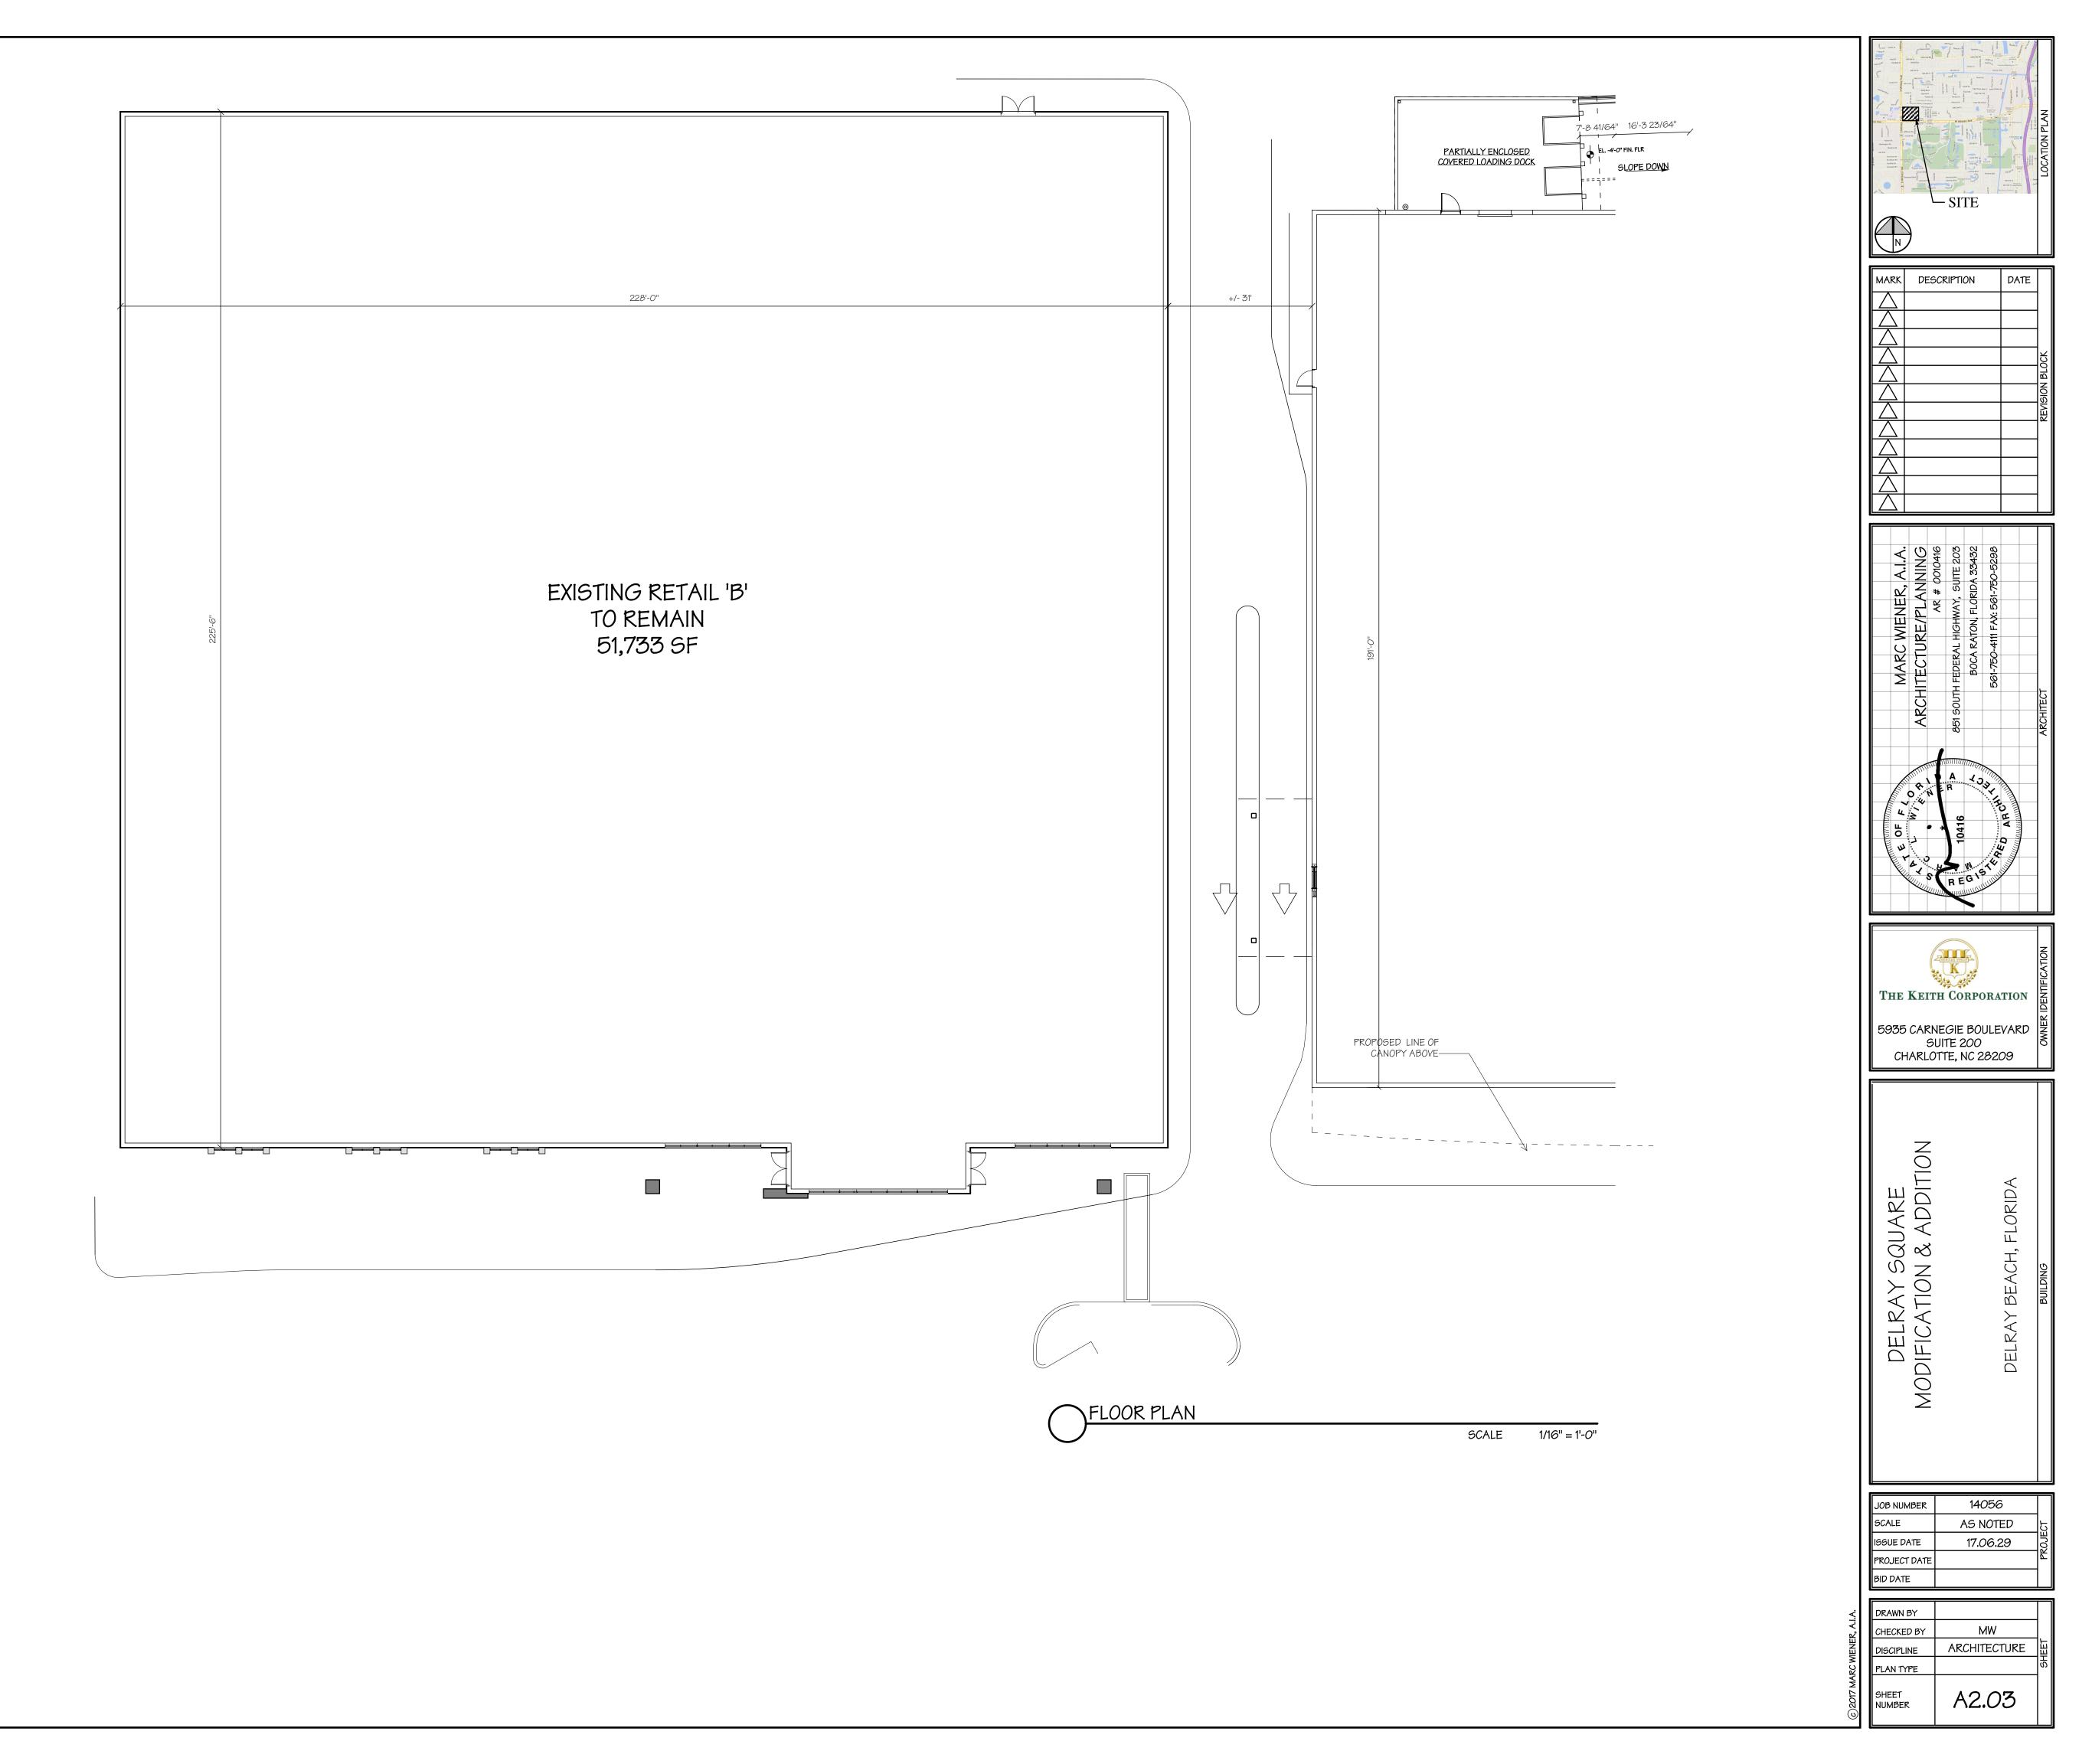

The subject proposal consists of the modifications to Building "1A" and Retail "C" and associated site and elevation revisions resulting from the Master Development Plan Modification (MDPM) approved by the Planning and Zoning Board. The approved square footage reduction for Building "1A" was from 8,970 (single tenant) to 5,700 (two tenants); Retail "C", which is connected to the new Publix building, went from three tenant spaces totaling 19,500 square feet to six tenant spaces totaling 17,800 square feet. Those modifications requiring approval with the site plan modification consist of the following for both buildings:

#### PROJECT DESCRIPTION

The subject proposal consists of the modifications to Building "1A" and Retail "C" and associated site and elevation revisions resulting from the Master Development Plan Modification (MDPM) approved by the Planning and Zoning Board. The approved square footage reduction for Building "1A" was from 8,970 (single tenant) to 5,700 (two tenants); Retail "C", which is connected to the new Publix building, went from three tenant spaces totaling 19,500 square feet to six tenant spaces totaling 17,800 square feet.