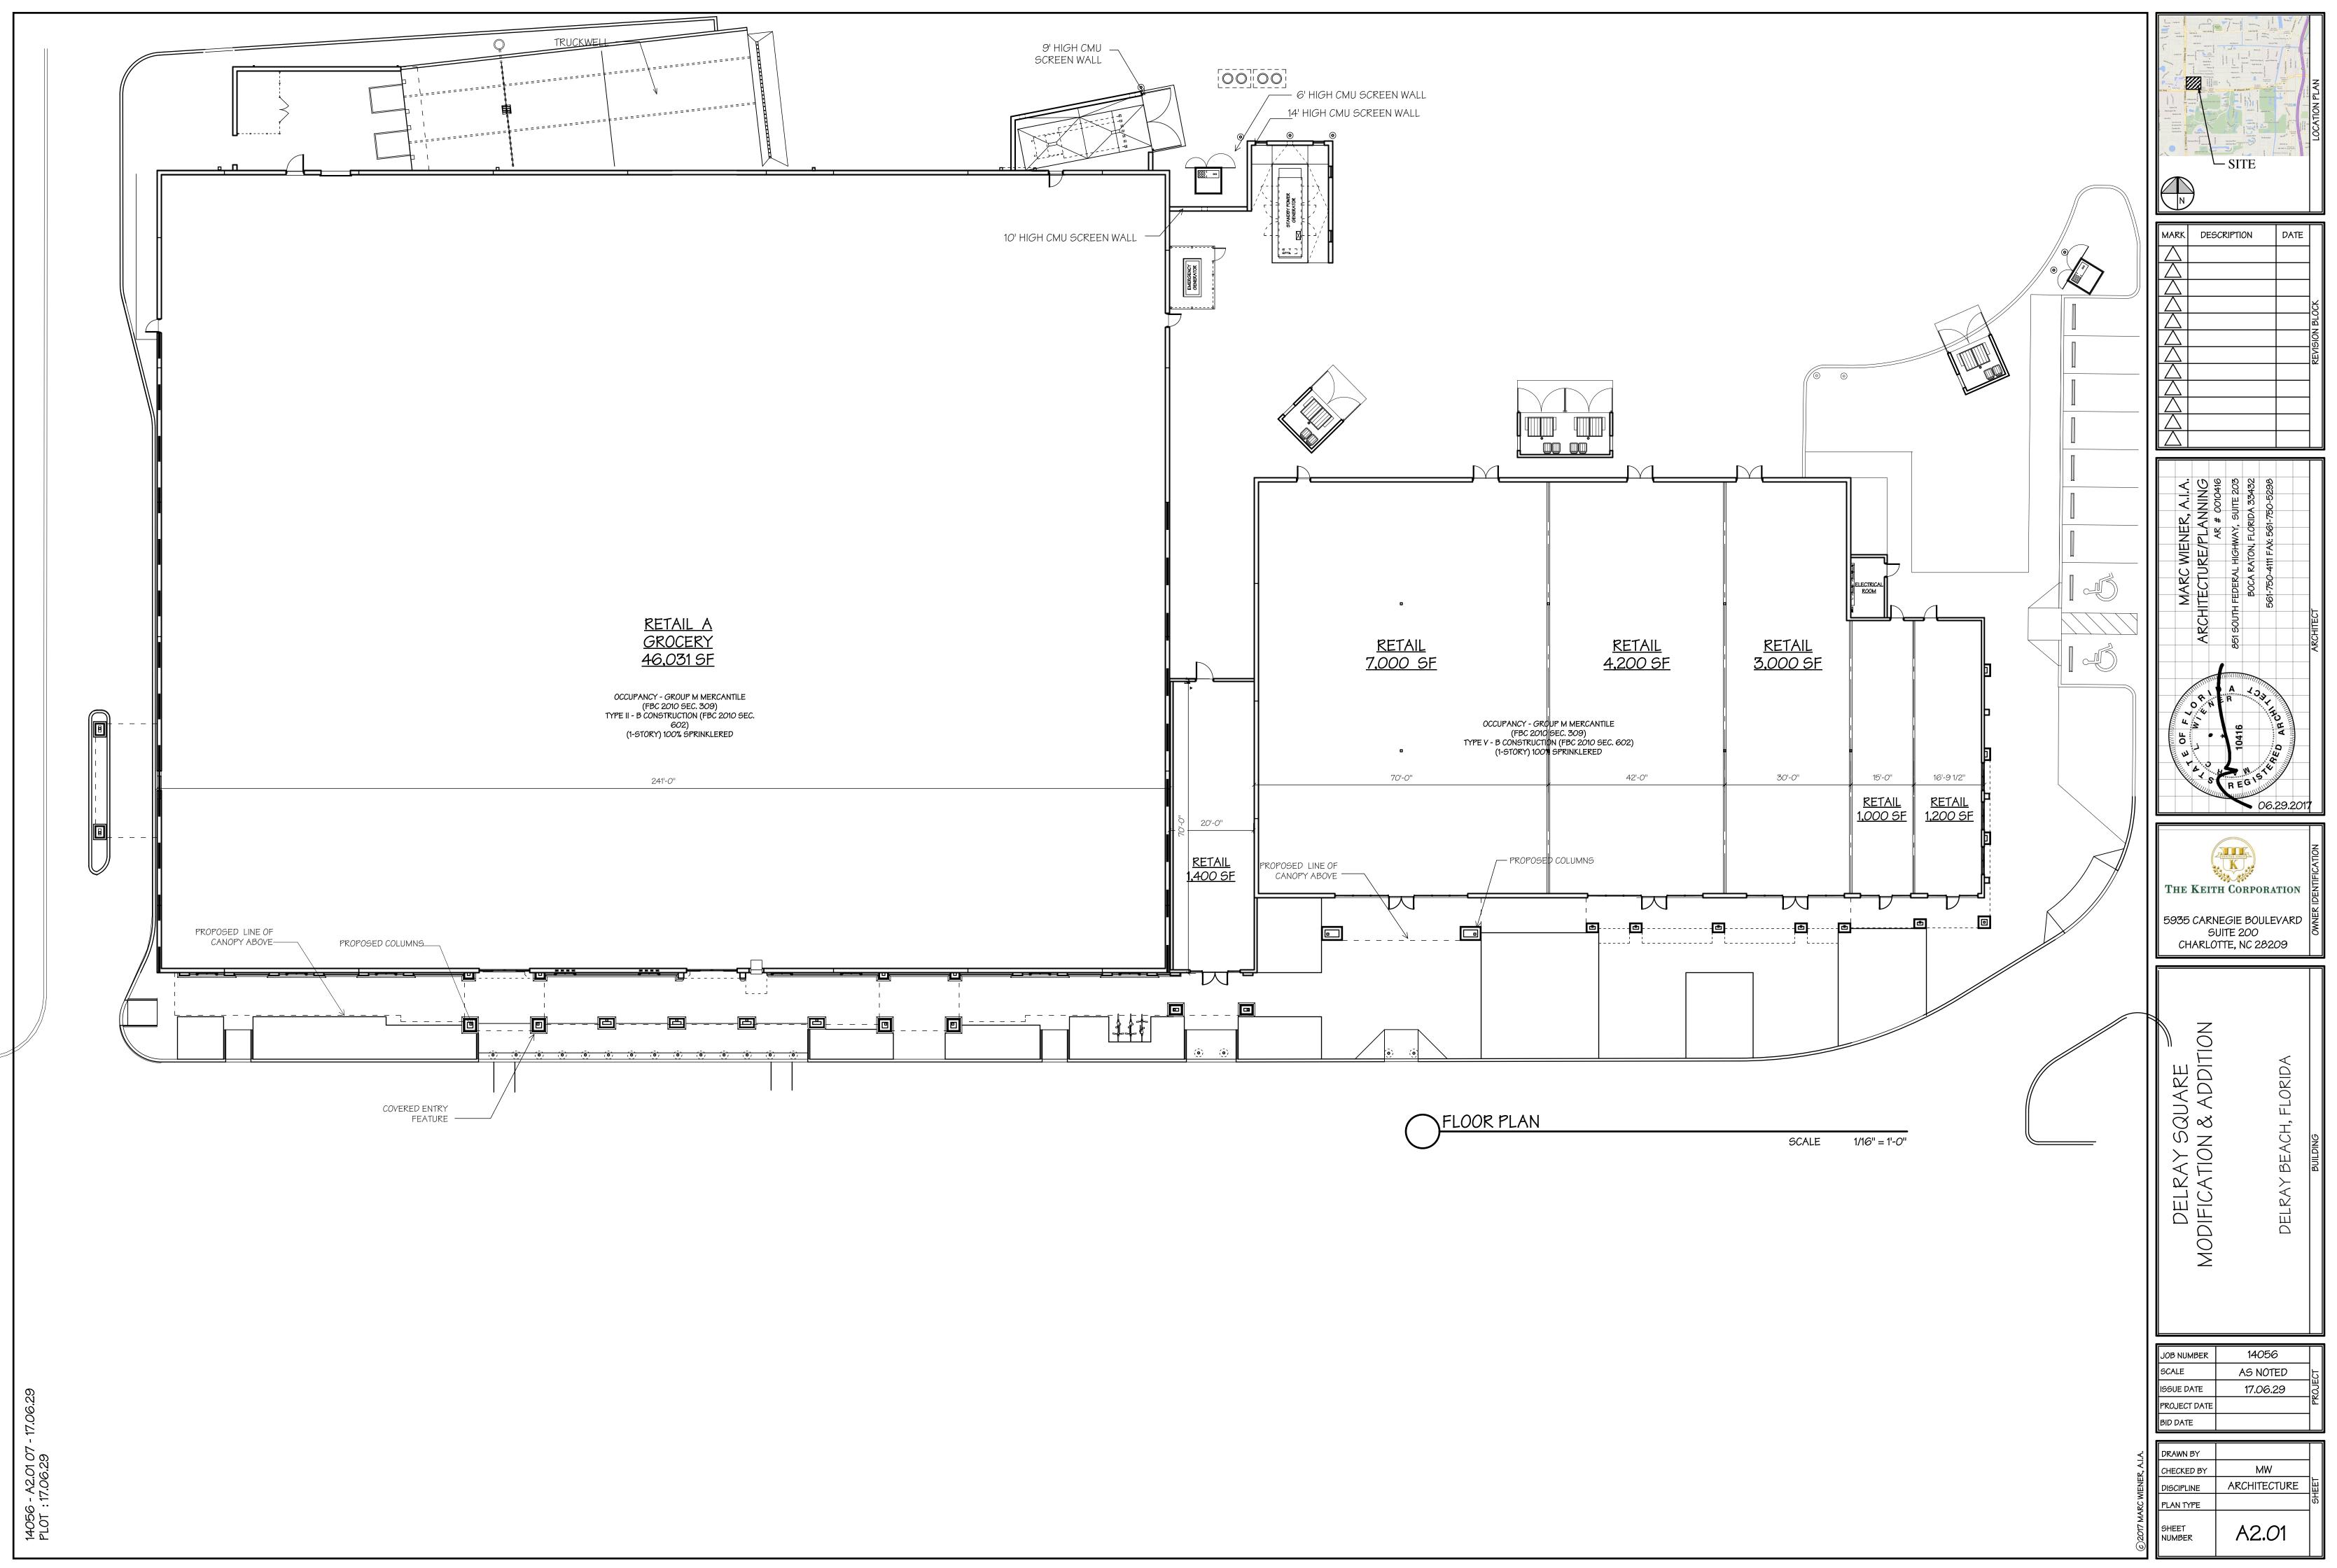

#### PROJECT DESCRIPTION

The subject proposal consists of the modifications to Building "1A" and Retail "C" and associated site and elevation revisions resulting from the Master Development Plan Modification (MDPM) approved by the Planning and Zoning Board. The approved square footage reduction for Building "1A" was from 8,970 (single tenant) to 5,700 (two tenants); Retail "C", which is connected to the new Publix building, went from three tenant spaces totaling 19,500 square feet to six tenant spaces totaling 17,800 square feet.

Those modifications requiring approval with the site plan modification consist of the following for both buildings:

- Elevation modifications to accommodate the revised retail spaces;
- o Minor parking and circulations modifications; and,
- Landscaping modifications.

|                                                                                 | Required | Existing    | Provided    |  |  |
|---------------------------------------------------------------------------------|----------|-------------|-------------|--|--|
| PC Zoning District, Development Standards                                       |          |             |             |  |  |
| Open Space (Minimum)                                                            | 25%      | 16.64%      | 16.67%      |  |  |
| Front Setback (Minimum): West                                                   | 30'      | N/A         | 2'          |  |  |
| GC Zoning District, Development Standards for the Four Corners Overlay District |          |             |             |  |  |
| Site Area (Minimum)                                                             | 4 acres  | 33.31 acres | 33.31 acres |  |  |
| Lot Coverage (Maximum)                                                          | 75%      | 83.36%      | 83.33%      |  |  |
| Front Perimeter Landscape Buffer (Minimum):                                     | 30'      | 0'          | 2'          |  |  |
| South Military Trail                                                            |          |             |             |  |  |
| Floor Area (Minimum square feet): Building "1A"                                 | 4.000    | N/A         | 5,700       |  |  |
| Retail "C"                                                                      | 4,000    | N/A         | 16,200      |  |  |

The proposed facade modifications to the buildings maintain and are consistent with the previously approved elevations. The approved façade improvements include installation of a finished metal roofing system, an aluminum and glass storefront framing system, freshly painted stucco, exposed colored concrete masonry on column bases, and tower elements to add character. The approved colors are pastel yellow stucco accented with tan doors, plasters and columns. The proposed alterations are minimal to the previously approved elevations which were found to be compatible and harmonious. Based upon the above, positive findings can be made with regard to the criteria listed in LDR Section 4.6.18(E).