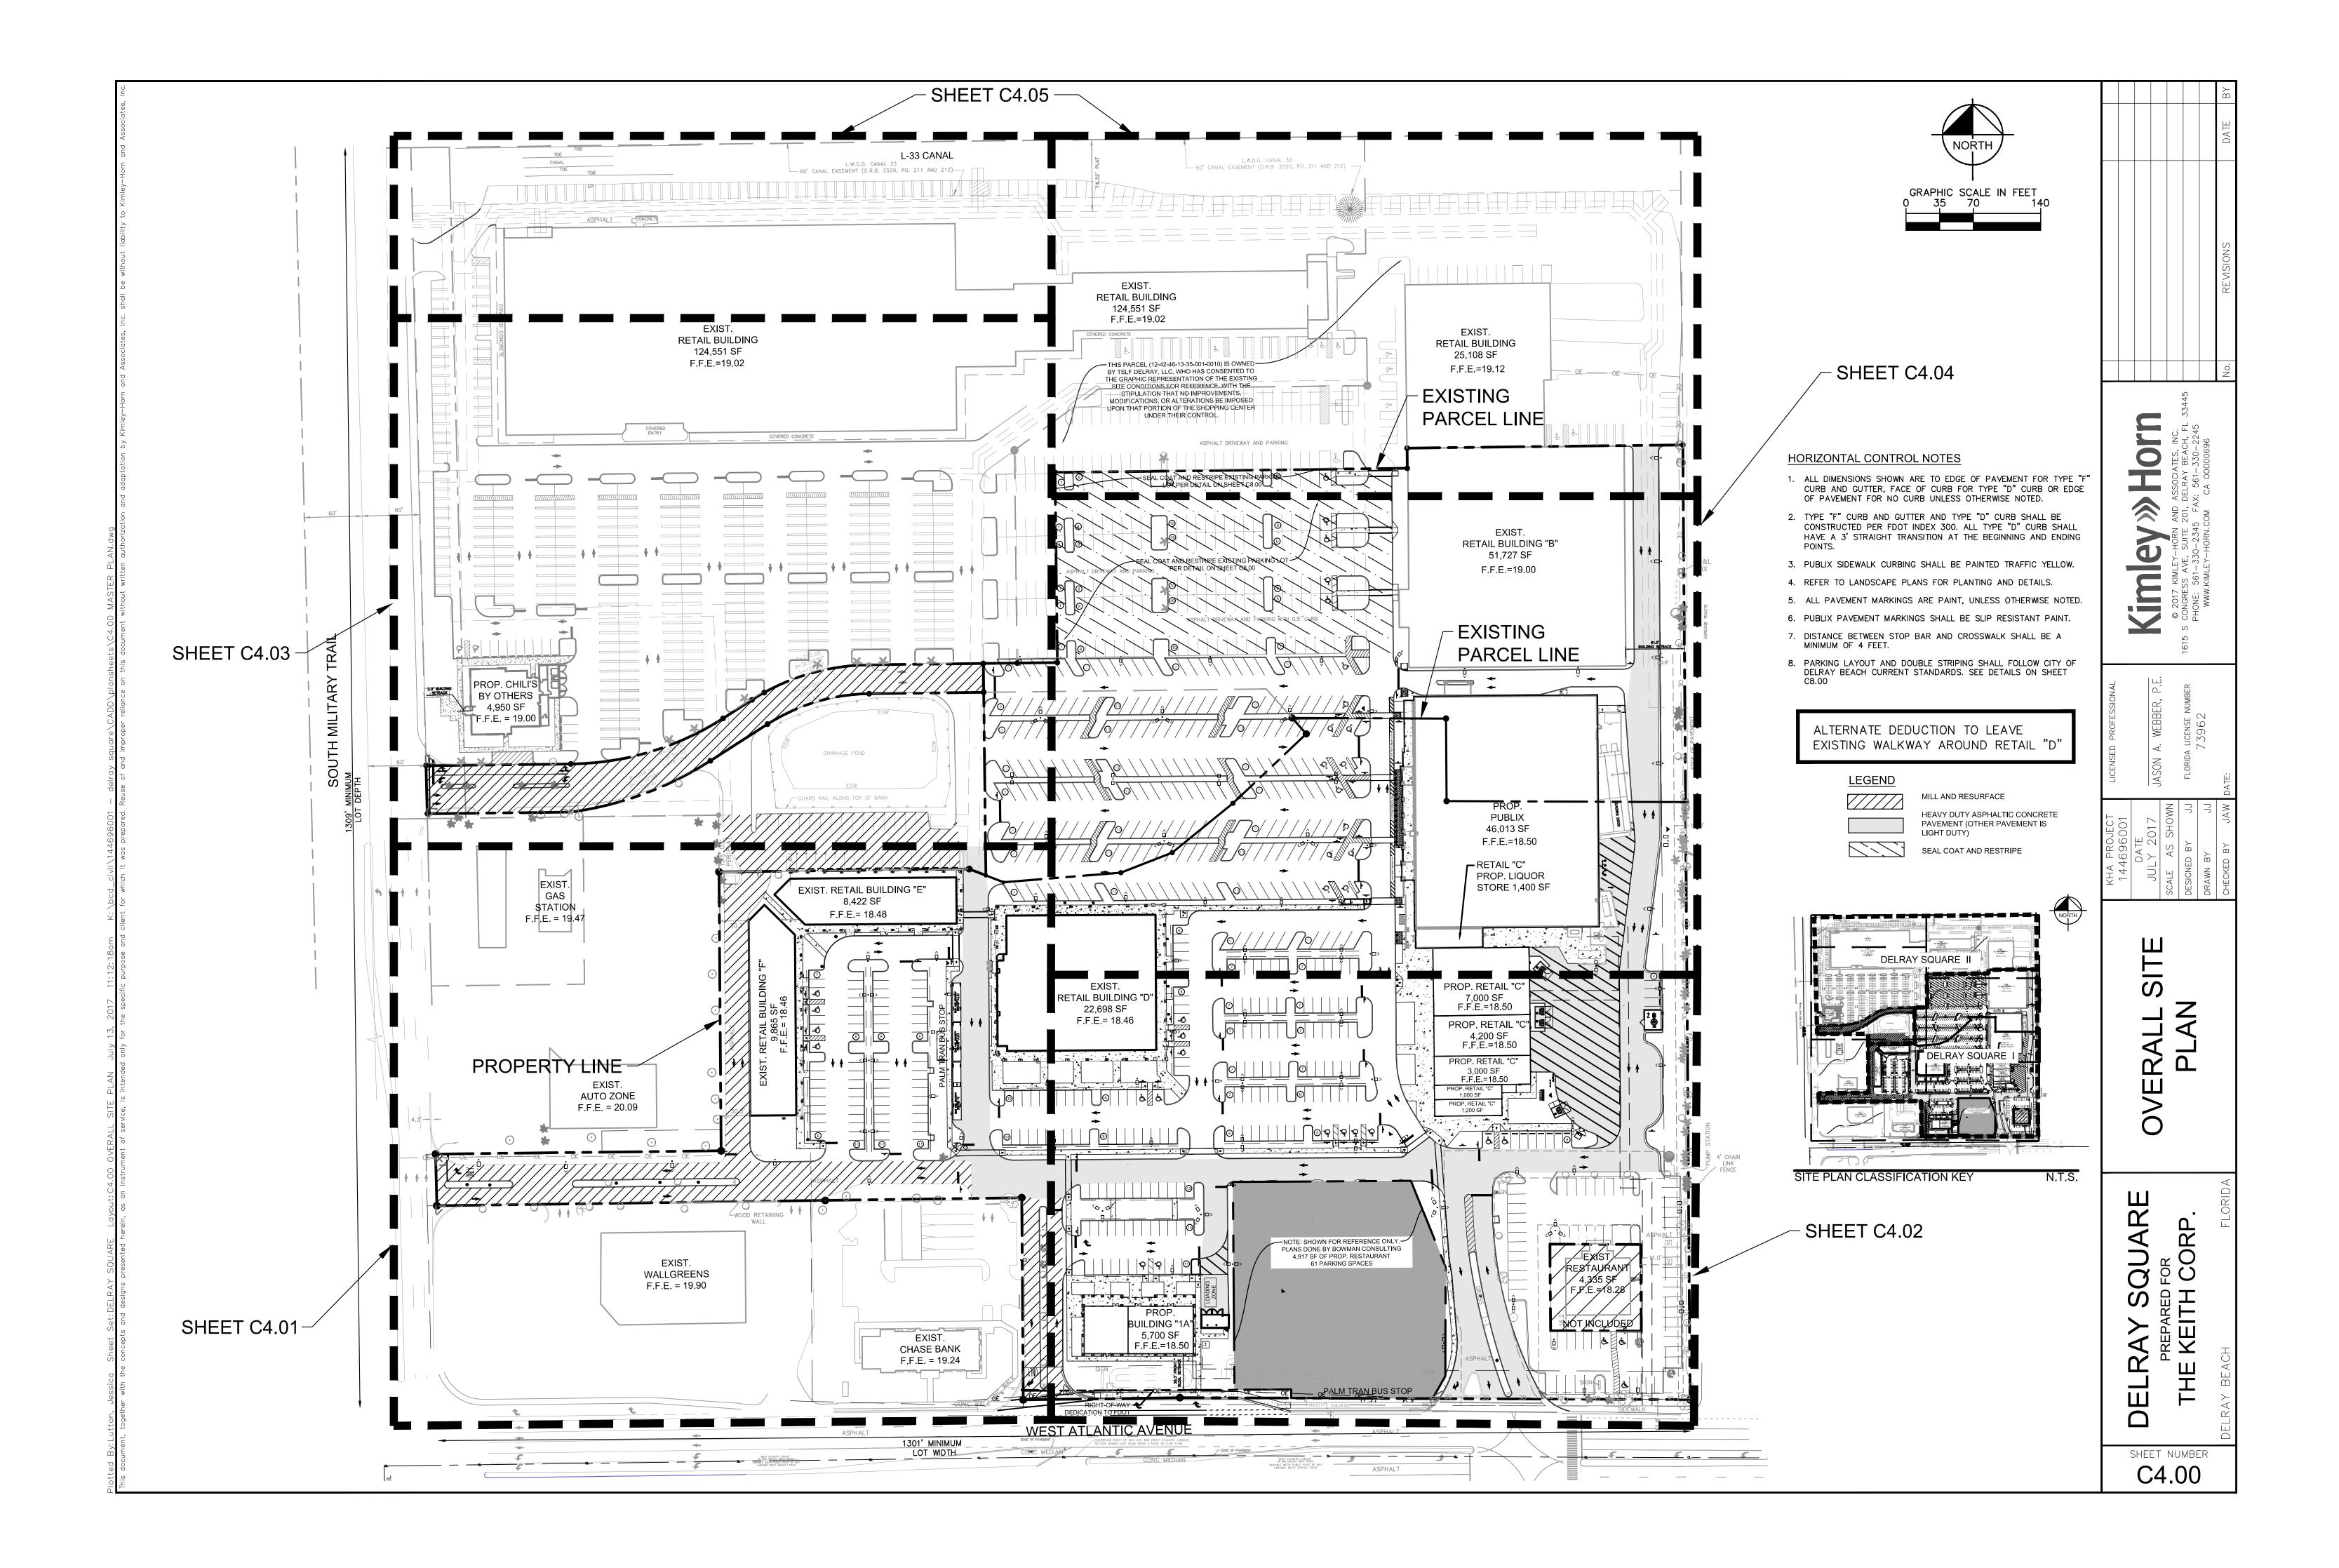

#### PROJECT DESCRIPTION

The subject proposal consists of the modifications to Building "1A" and Retail "C" and associated site and elevation revisions resulting from the Master Development Plan Modification (MDPM) approved by the Planning and Zoning Board. The approved square footage reduction for Building "1A" was from 8,970 (single tenant) to 5,700 (two tenants); Retail "C", which is connected to the new Publix building, went from three tenant spaces totaling 19,500 square feet to six tenant spaces totaling 17,800 square feet.

Those modifications requiring approval with the site plan modification consist of the following for both buildings:

- Elevation modifications to accommodate the revised retail spaces;
- o Minor parking and circulations modifications; and,
- Landscaping modifications.

|                                                                                 | Required | Existing    | Provided    |  |  |
|---------------------------------------------------------------------------------|----------|-------------|-------------|--|--|
| PC Zoning District, Development Standards                                       |          |             |             |  |  |
| Open Space (Minimum)                                                            | 25%      | 16.64%      | 16.67%      |  |  |
| Front Setback (Minimum): West                                                   | 30'      | N/A         | 2'          |  |  |
| GC Zoning District, Development Standards for the Four Corners Overlay District |          |             |             |  |  |
| Site Area (Minimum)                                                             | 4 acres  | 33.31 acres | 33.31 acres |  |  |
| Lot Coverage (Maximum)                                                          | 75%      | 83.36%      | 83.33%      |  |  |
| Front Perimeter Landscape Buffer (Minimum):                                     | 30'      | 0'          | 2'          |  |  |
| South Military Trail                                                            |          |             |             |  |  |
| Floor Area (Minimum square feet): Building "1A"                                 | 4.000    | N/A         | 5,700       |  |  |
| Retail "C"                                                                      | 4,000    | N/A         | 16,200      |  |  |

#### **Minimum Parking Requirements**

Pursuant to LDR Section 4.6.9(C)(3)(e), shopping centers shall require 4 spaces per 1,000 sq. ft. of gross leaseable floor area, irrespective of uses, for up to 400,000 sq. ft. The entire Delray Square shopping center is approved (per the Master Development Plan Modification) for a total of 321,751

square feet of <u>leaseable</u> floor area, which requires 1,287 parking spaces, plus the 4,335 square foot IHOP which requires 17 parking spaces. A total of 1,433 parking spaces have been provided, which includes 74 handicap accessible spaces. Therefore, the requirement has been met as there is a 129 parking spaces surplus.