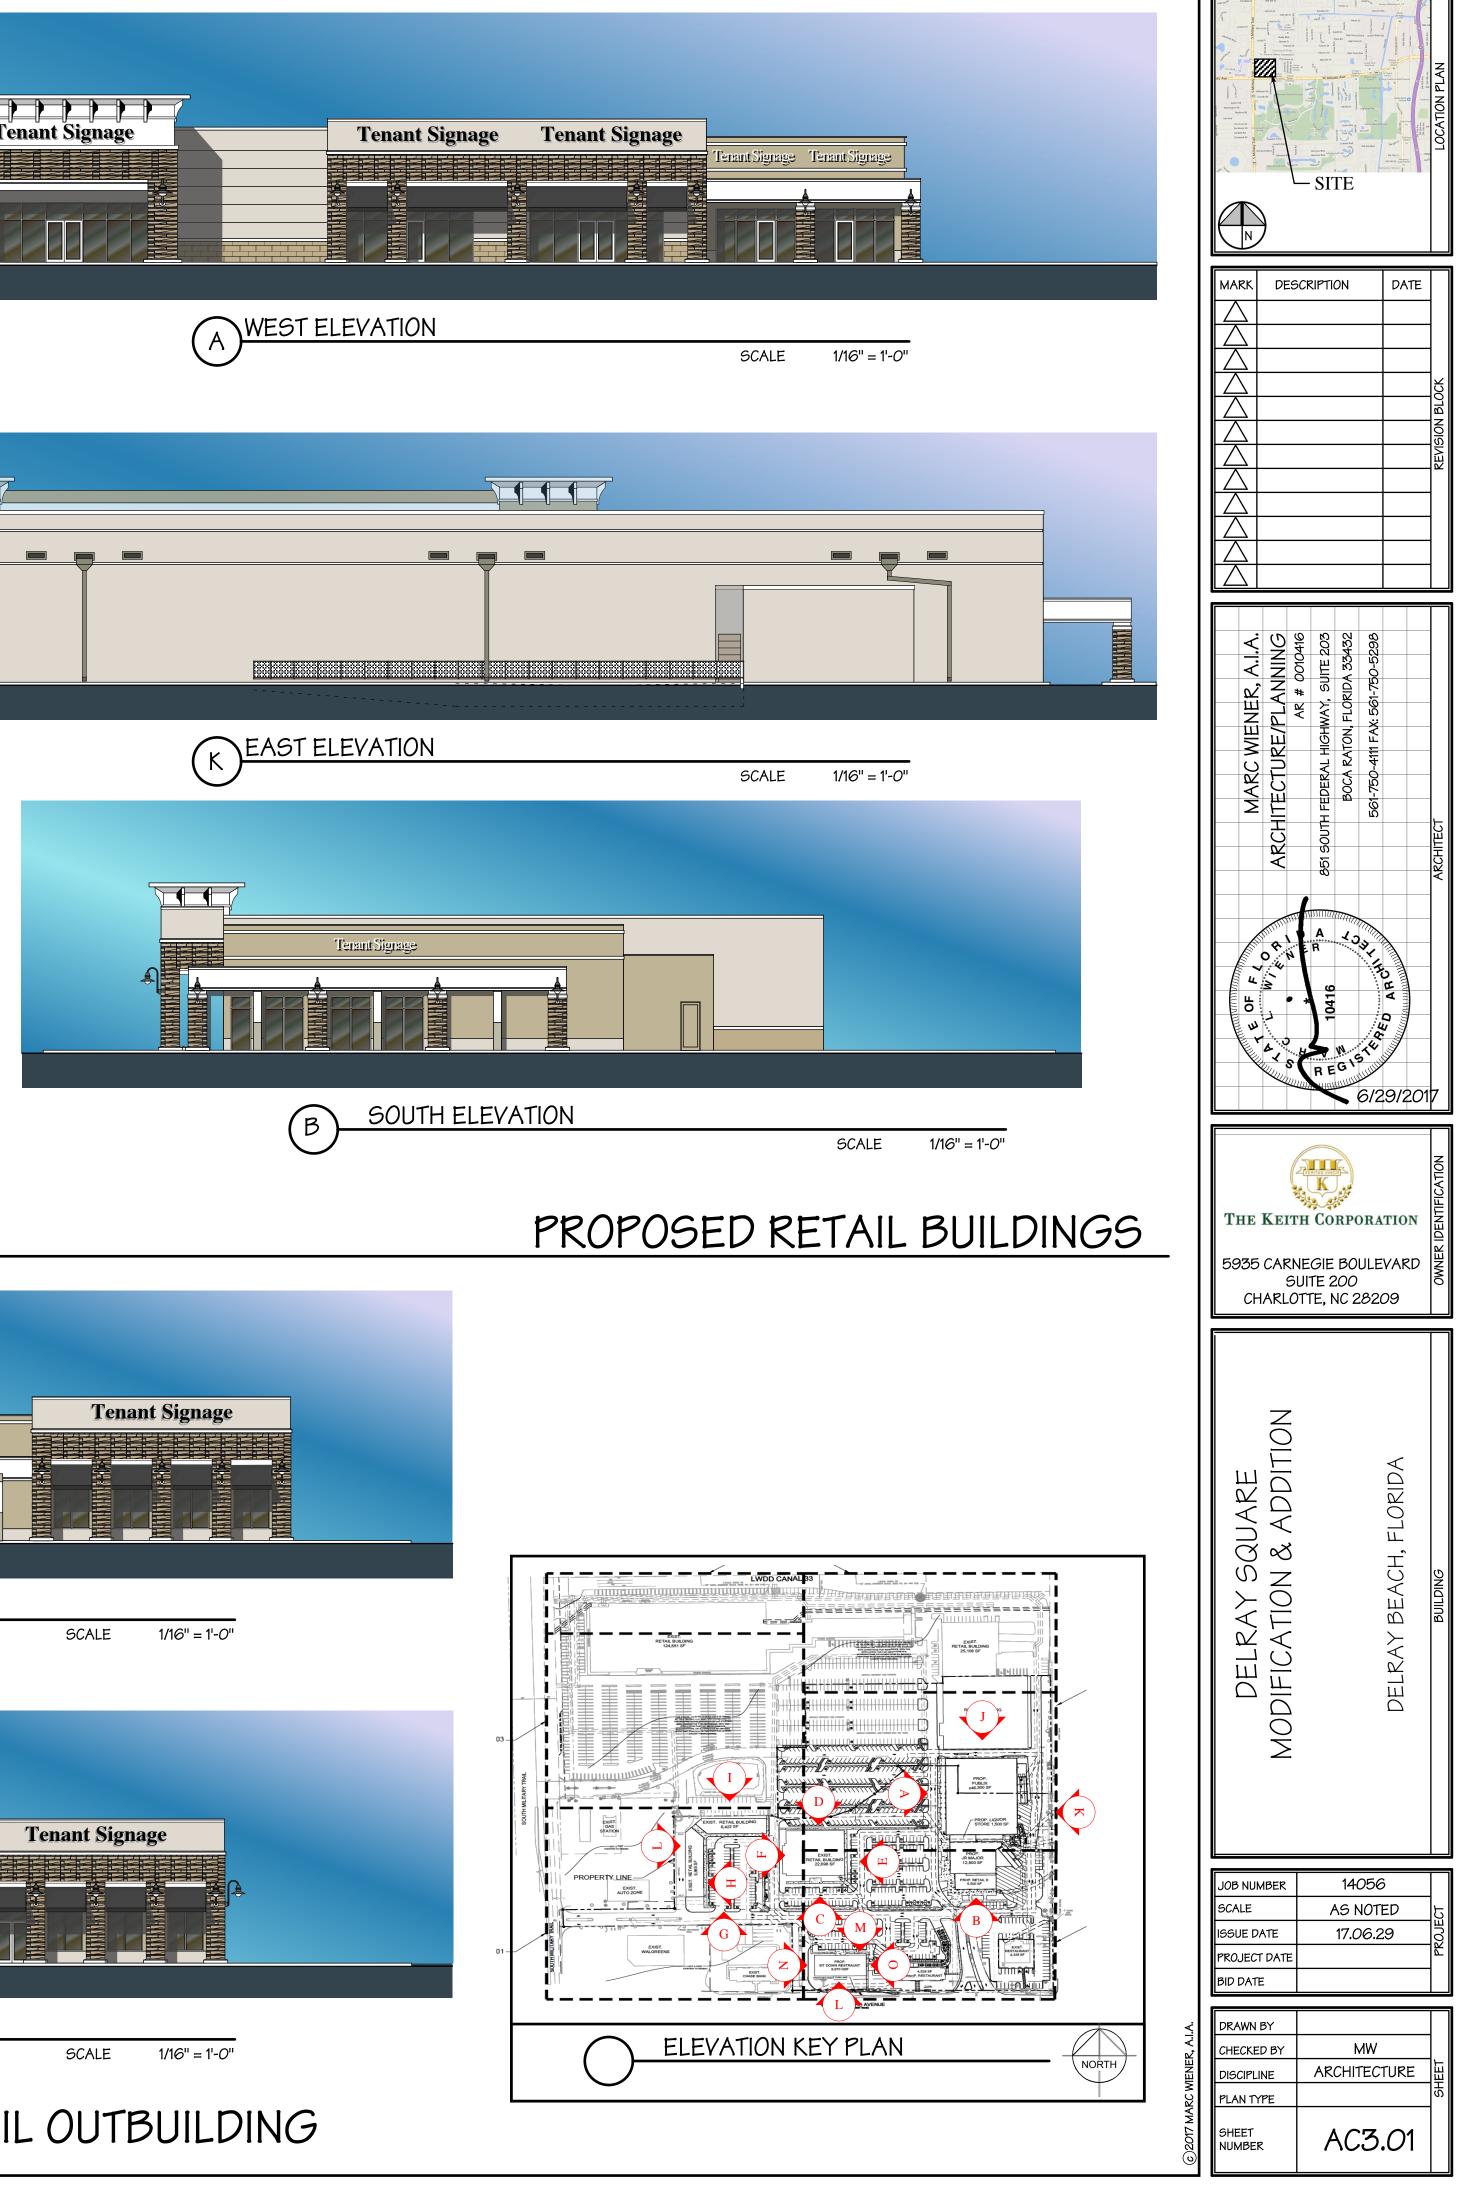

The subject proposal consists of the modifications to Building "1A" and Retail "C" and associated site and elevation revisions resulting from the Master Development Plan Modification (MDPM) approved by the Planning and Zoning Board. The approved square footage reduction for Building "1A" was from 8,970 (single tenant) to 5,700 (two tenants); Retail "C", which is connected to the new Publix building, went from three tenant spaces totaling 19,500 square feet to six tenant spaces totaling 17,800 square feet. Those modifications requiring approval with the site plan modification consist of the following for both buildings:

#### PROJECT DESCRIPTION

The subject proposal consists of the modifications to Building "1A" and Retail "C" and associated site and elevation revisions resulting from the Master Development Plan Modification (MDPM) approved by the Planning and Zoning Board. The approved square footage reduction for Building "1A" was from 8,970 (single tenant) to 5,700 (two tenants); Retail "C", which is connected to the new Publix building, went from three tenant spaces totaling 19,500 square feet to six tenant spaces totaling 17,800 square feet.

Those modifications requiring approval with the site plan modification consist of the following for both buildings:

- Elevation modifications to accommodate the revised retail spaces;
- o Minor parking and circulations modifications; and,
- Landscaping modifications.

The proposed facade modifications to the buildings maintain and are consistent with the previously approved elevations. The approved façade improvements include installation of a finished metal roofing system, an aluminum and glass storefront framing system, freshly painted stucco, exposed colored concrete masonry on column bases, and tower elements to add character. The approved colors are pastel yellow stucco accented with tan doors, plasters and columns. The proposed alterations are minimal to the previously approved elevations which were found to be compatible and harmonious. Based upon the above, positive findings can be made with regard to the criteria listed in LDR Section 4.6.18(E).