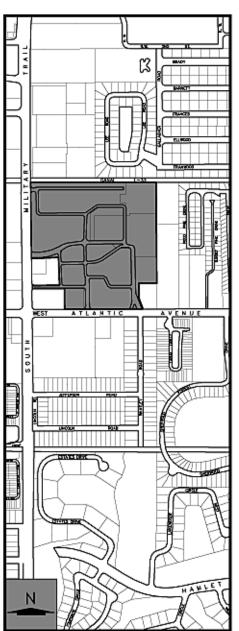

#### Project Description:

Located at 4771 West Atlantic Avenue, the site consists of two large parcels with an existing shopping center and associated parking improvements which were developed in Palm Beach County; was annexed into the City in 1989.

#### **GENERAL DATA:**

| Owner | TKC CLXXVIII LLC |
|-------|------------------|
|-------|------------------|

Applicant..... TKC CLXXVIII LLC

Agent...... Kimley Horn, Jason A. Webber, P.E.

Location...... 4771 West Atlantic Avenue & 14620 South Military Trail, Northeast corner of Military Trail and West Atlantic Avenue

#### BACKGROUND

The site, which consists of two large parcels, consists of a total of 33.31 acres containing an existing shopping center and associated parking improvements which were developed in Palm Beach County; the site was annexed into the City in 1989. The site has a Future Land Use Map (FLUM) designation of General Commercial (GC) and a zoning designation of Planned Commercial (PC). In 2007, the Four Corners Overlay District was created for the intersection of South Military Trail and West Atlantic Avenue which included the subject property.

The following table indicates the zoning and land use of the properties surrounding the subject property:

|       | Adjacent Zoning                                             | Adjacent Land Use                                                                    |  |  |
|-------|-------------------------------------------------------------|--------------------------------------------------------------------------------------|--|--|
| North | GC, Agricultural (A) & Single<br>Family Residential (R-1-A) | KFC Restaurant, Boy's Farmer's Market & Lee's Crossing Subdivision                   |  |  |
| East  | Planned Office Center (POC)                                 | Multi-Building Professional Office Complex                                           |  |  |
| South | GC & PC                                                     | Gasoline Station, Delray West Shopping Plaza,<br>Bank, Vacant Land and Dunkin Donuts |  |  |
| West  | PC                                                          | Marketplace at Delray Shopping Center                                                |  |  |