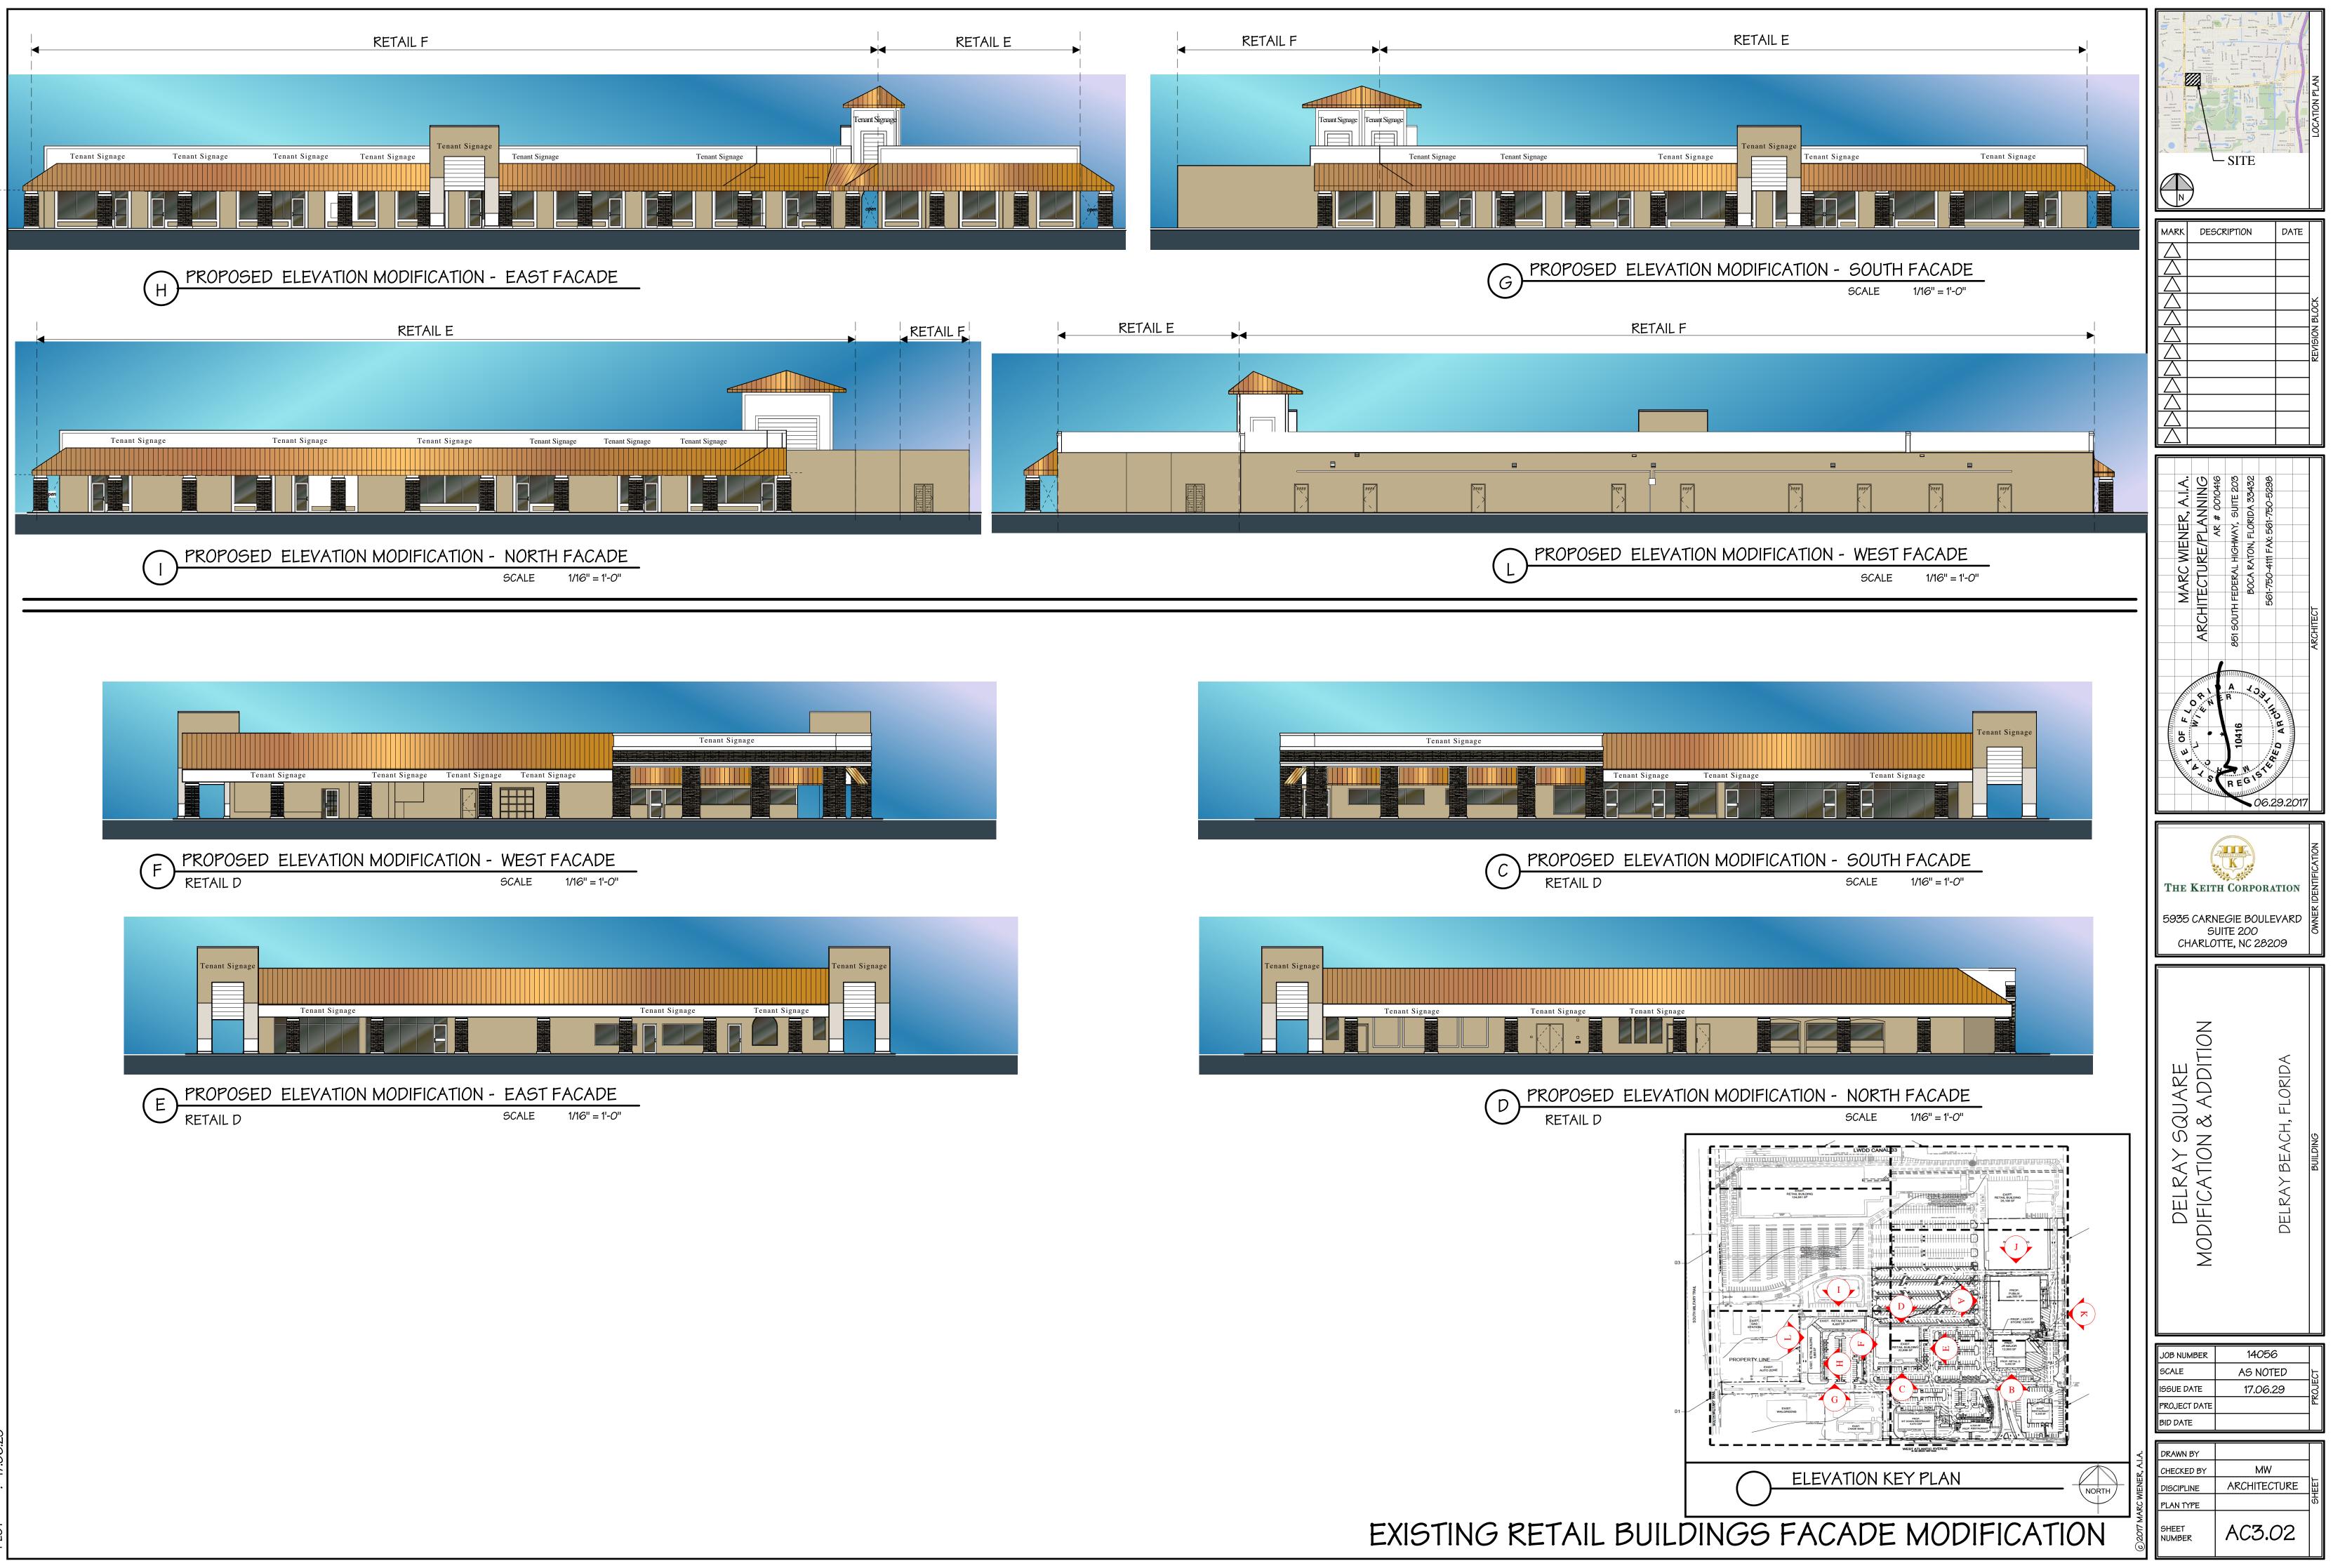

The subject proposal consists of the modifications to Building "1A" and Retail "C" and associated site and elevation revisions resulting from the Master Development Plan Modification (MDPM) approved by the Planning and Zoning Board. The approved square footage reduction for Building "1A" was from 8,970 (single tenant) to 5,700 (two tenants); Retail "C", which is connected to the new Publix building, went from three tenant spaces totaling 19,500 square feet to six tenant spaces totaling 17,800 square feet. Those modifications requiring approval with the site plan modification consist of the following for both buildings:

#### PROJECT DESCRIPTION

The subject proposal consists of the modifications to Building "1A" and Retail "C" and associated site and elevation revisions resulting from the Master Development Plan Modification (MDPM) approved by the Planning and Zoning Board. The approved square footage reduction for Building "1A" was from 8,970 (single tenant) to 5,700 (two tenants); Retail "C", which is connected to the new Publix building, went from three tenant spaces totaling 19,500 square feet to six tenant spaces totaling 17,800 square feet.

Those modifications requiring approval with the site plan modification consist of the following for both buildings:

- Elevation modifications to accommodate the revised retail spaces;
- o Minor parking and circulations modifications; and,
- Landscaping modifications.

The proposed facade modifications to the buildings maintain and are consistent with the previously approved elevations. The approved façade improvements include installation of a finished metal roofing system, an aluminum and glass storefront framing system, freshly painted stucco, exposed colored concrete masonry on column bases, and tower elements to add character. The approved colors are pastel yellow stucco accented with tan doors, plasters and columns. The proposed alterations are minimal to the previously approved elevations which were found to be compatible and harmonious. Based upon the above, positive findings can be made with regard to the criteria listed in LDR Section 4.6.18(E).