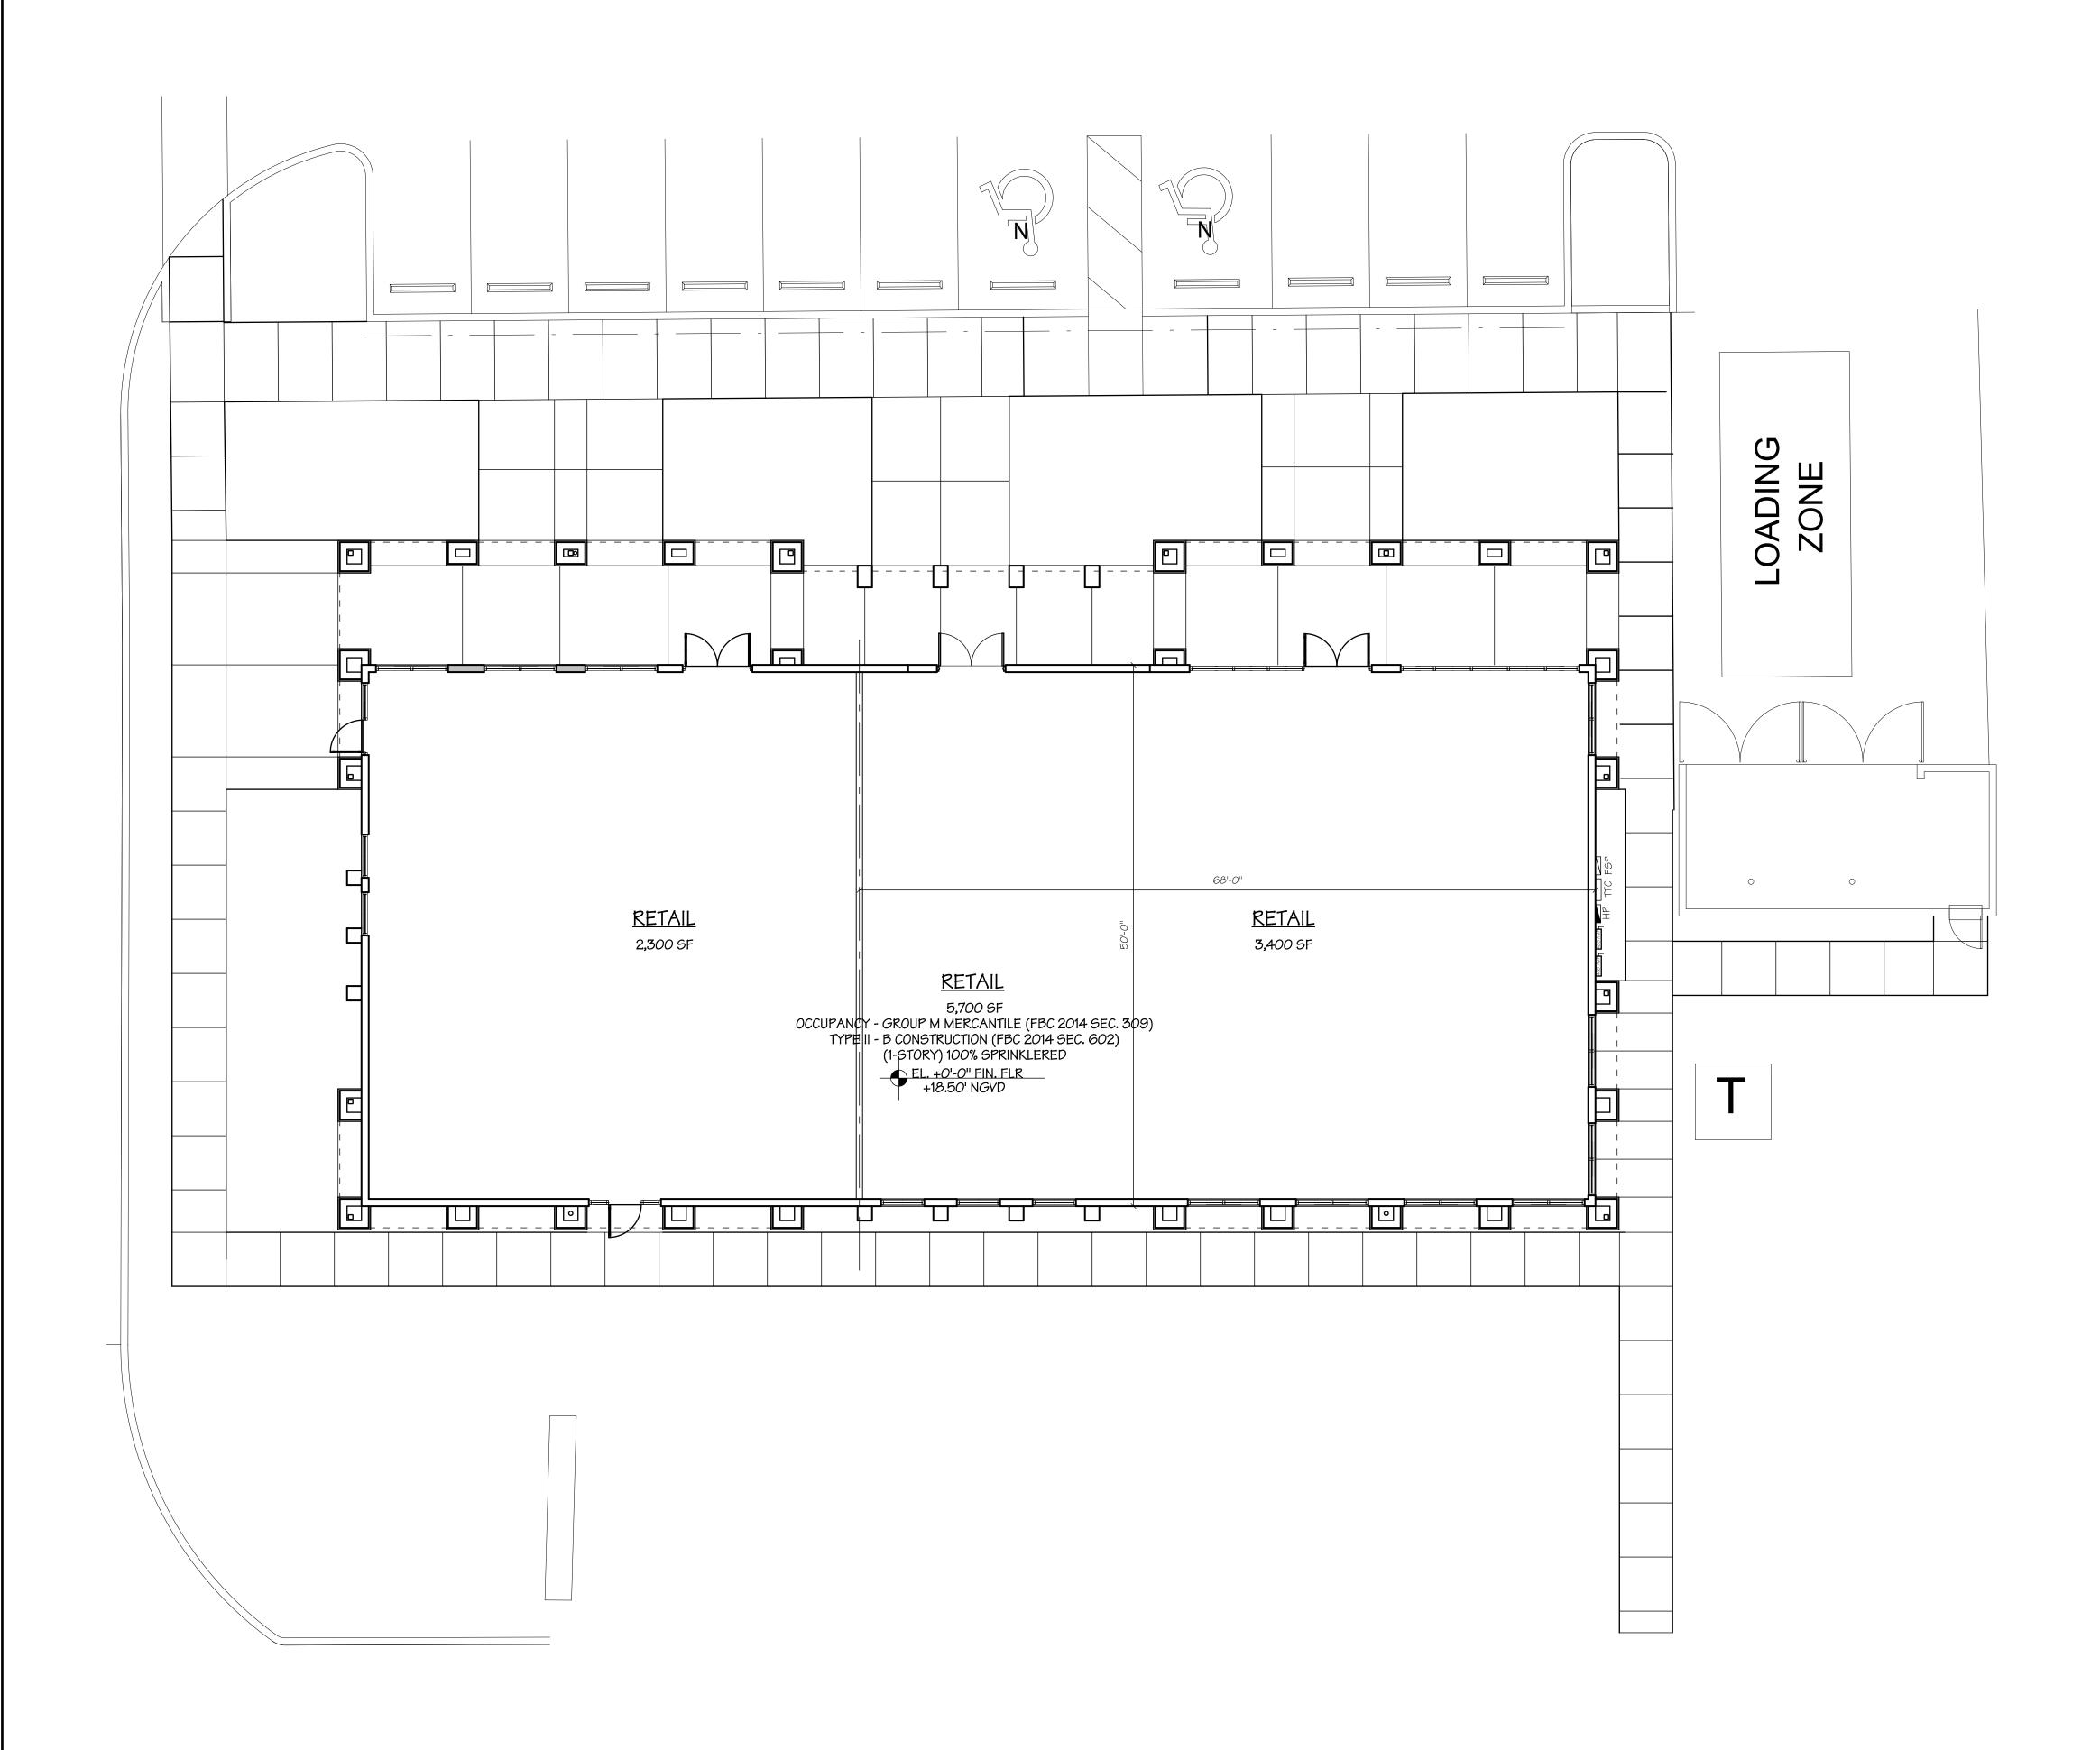

The proposed facade modifications to the buildings maintain and are consistent with the previously approved elevations. The approved façade improvements include installation of a finished metal roofing system, an aluminum and glass storefront framing system, freshly painted stucco, exposed colored concrete masonry on column bases, and tower elements to add character. The approved colors are pastel yellow stucco accented with tan doors, plasters and columns. The proposed alterations are minimal to the previously approved elevations which were found to be compatible and harmonious. Based upon the above, positive findings can be made with regard to the criteria listed in LDR Section 4.6.18(E).