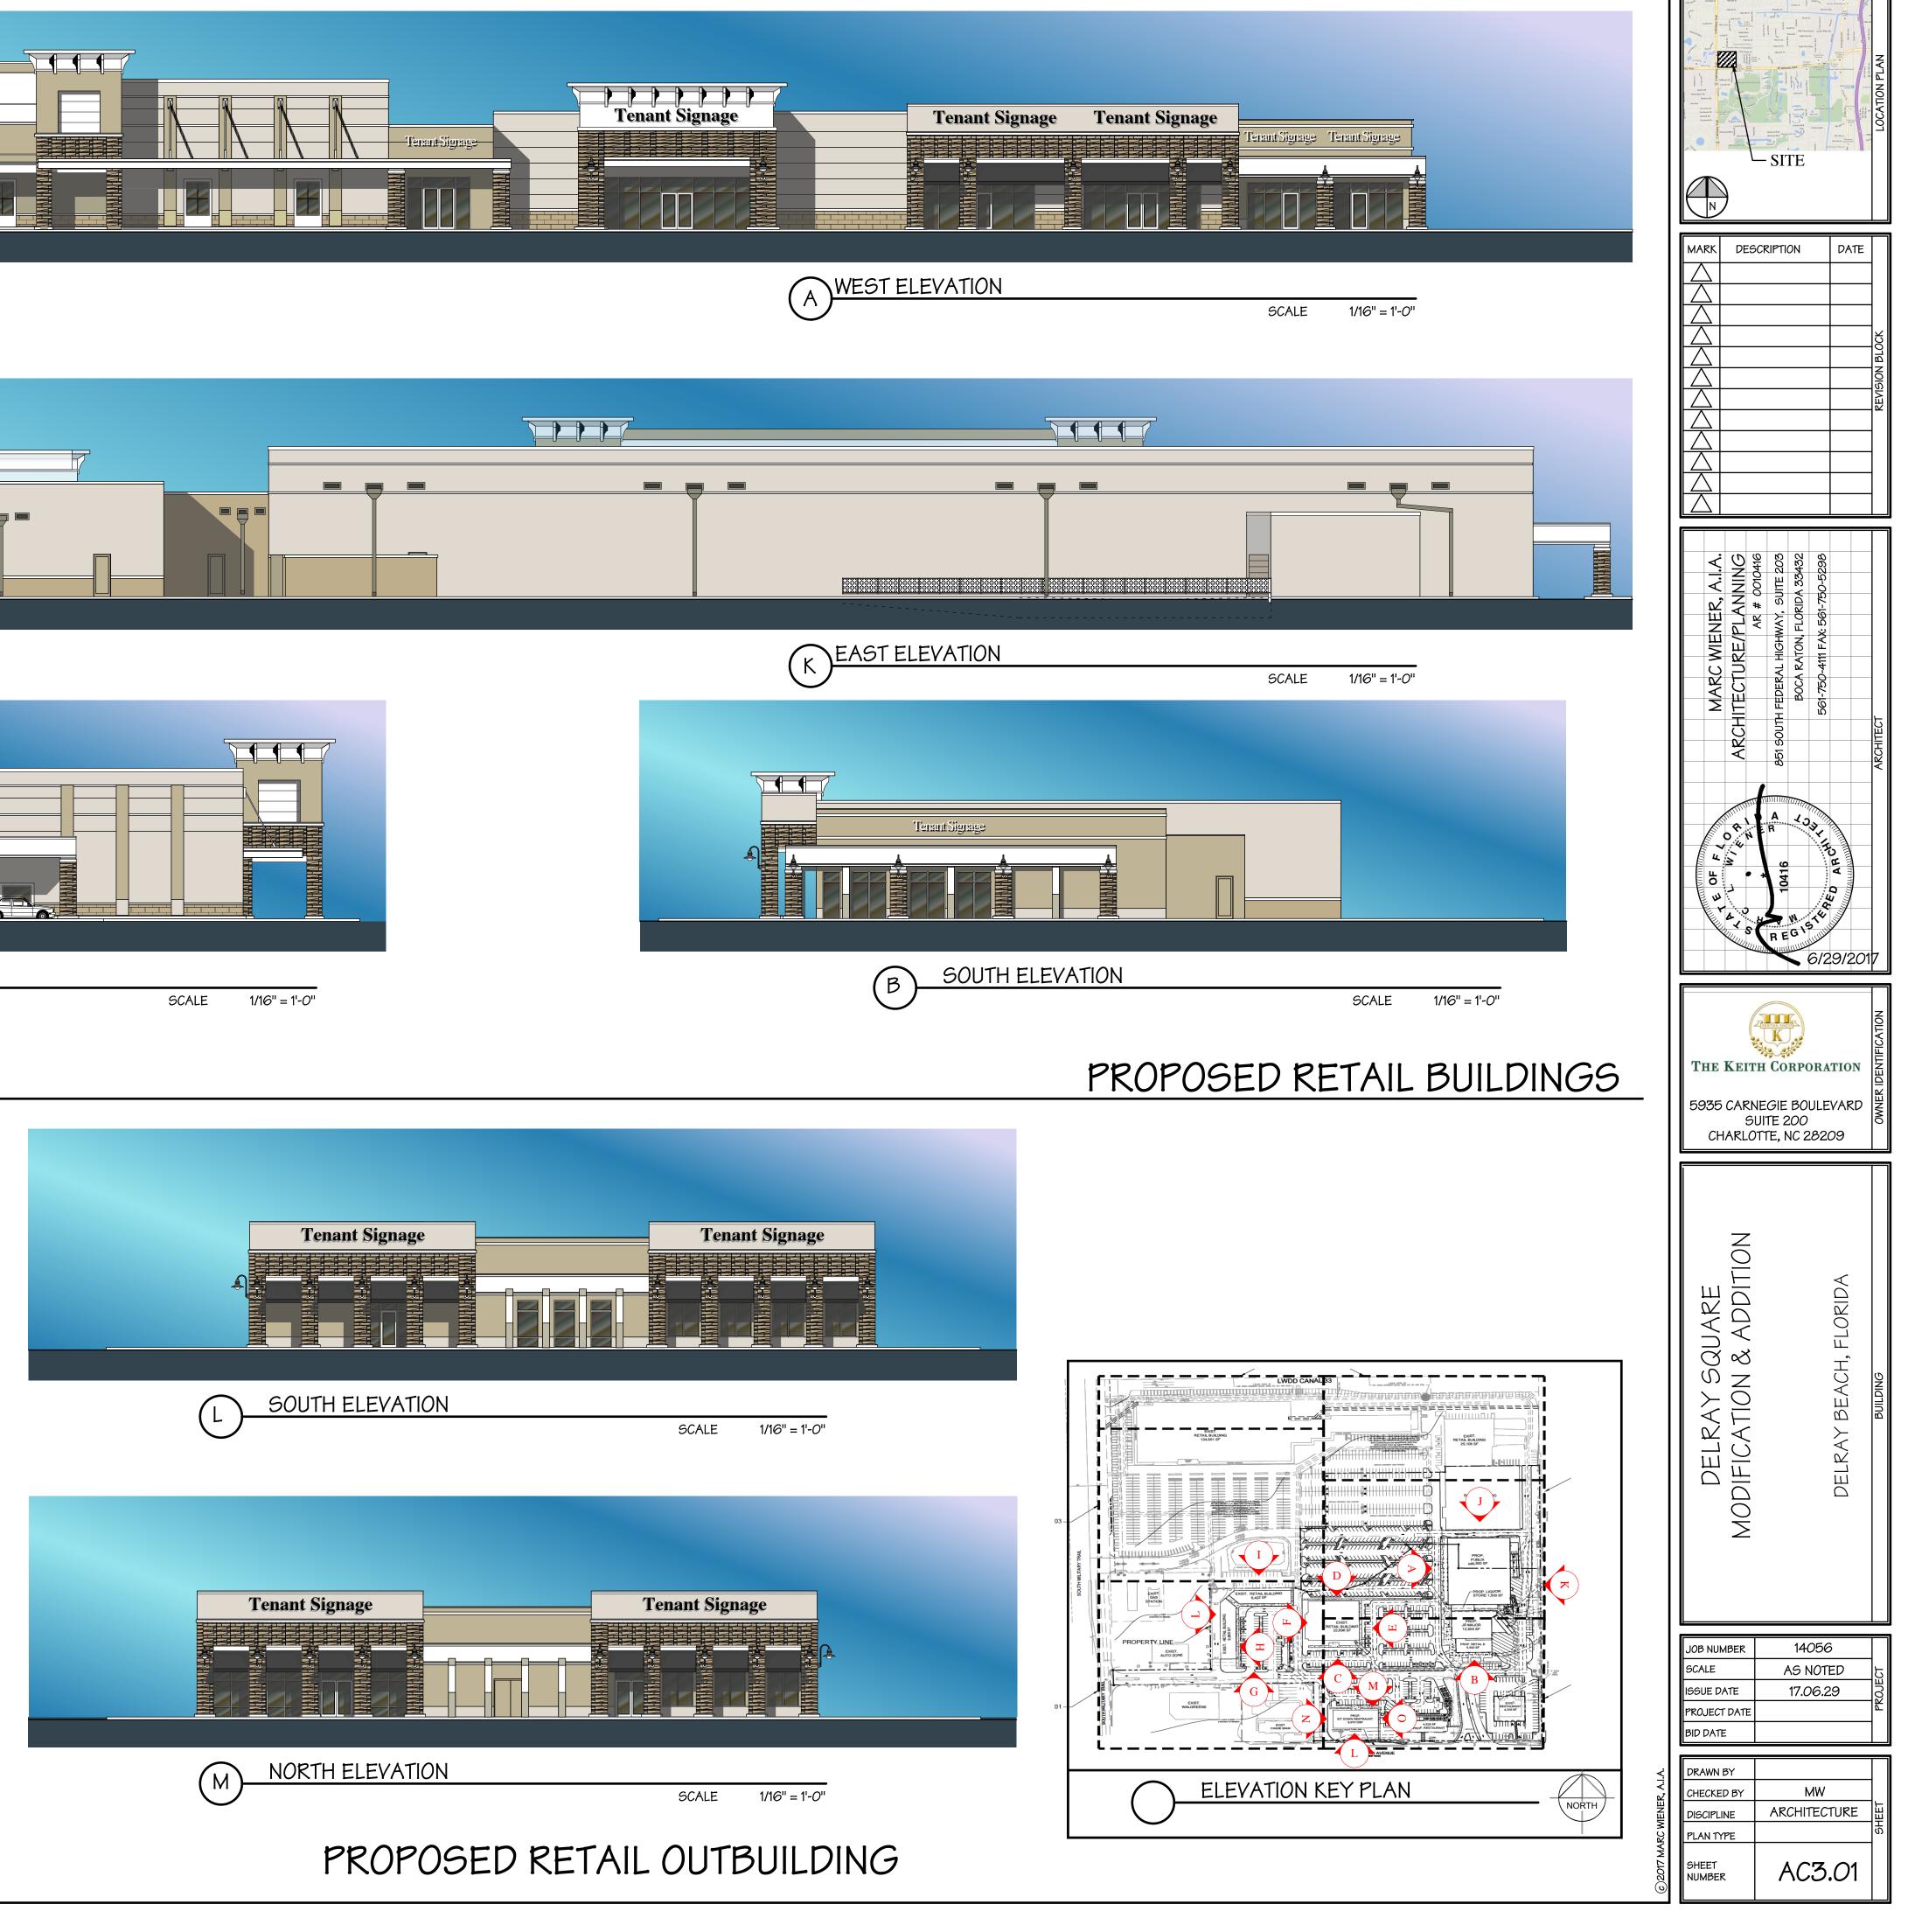

The subject proposal consists of the modifications to Building "1A" and Retail "C" and associated site and elevation revisions resulting from the Master Development Plan Modification (MDPM) approved by the Planning and Zoning Board. The approved square footage reduction for Building "1A" was from 8,970 (single tenant) to 5,700 (two tenants); Retail "C", which is connected to the new Publix building, went from three tenant spaces totaling 19,500 square feet to six tenant spaces totaling 17,800 square feet. Those modifications requiring approval with the site plan modification consist of the following for both buildings:

#### PROJECT DESCRIPTION

The subject proposal consists of the modifications to Building "1A" and Retail "C" and associated site and elevation revisions resulting from the Master Development Plan Modification (MDPM) approved by the Planning and Zoning Board. The approved square footage reduction for Building "1A" was from 8,970 (single tenant) to 5,700 (two tenants); Retail "C", which is connected to the new Publix building, went from three tenant spaces totaling 19,500 square feet to six tenant spaces totaling 17,800 square feet.

Those modifications requiring approval with the site plan modification consist of the following for both buildings:

- Elevation modifications to accommodate the revised retail spaces;
- o Minor parking and circulations modifications; and,
- Landscaping modifications.

The proposed facade modifications to the buildings maintain and are consistent with the previously approved elevations. The approved façade improvements include installation of a finished metal roofing system, an aluminum and glass storefront framing system, freshly painted stucco, exposed colored concrete masonry on column bases, and tower elements to add character. The approved colors are pastel yellow stucco accented with tan doors, plasters and columns. The proposed alterations are minimal to the previously approved elevations which were found to be compatible and harmonious. Based upon the above, positive findings can be made with regard to the criteria listed in LDR Section 4.6.18(E).