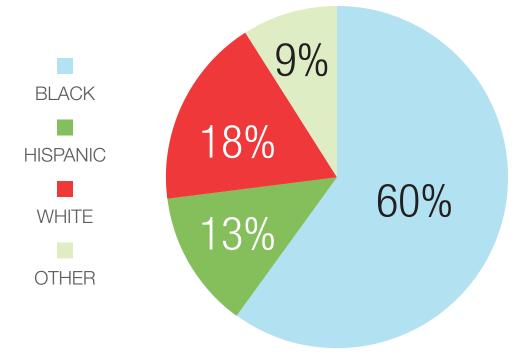

# CARVER MIDDLE SCHOOL

GRADE

Reading Prof Math Prof 36% 27%

Free & Reduced Lunch 88%

Enrollment FY17 814 SCHOOL CAPACITY 53%