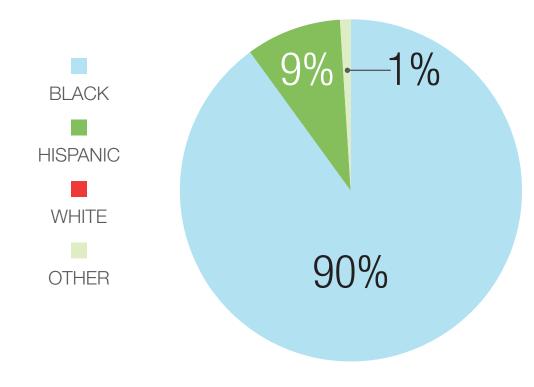

# CARVER MIDDLE SCHOOL

GRADE

Reading Prof Math Prof 36% 27%

Free & Reduced Lunch 88%

Enrollment FY17 814 SCHOOL CAPACITY 53%