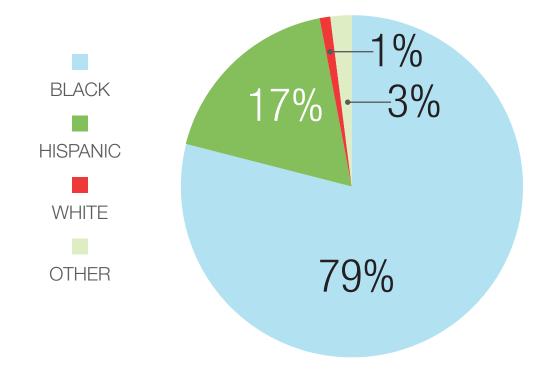

# CARVER MIDDLE SCHOOL

GRADE

Reading Prof Math Prof 36% 27%

Free & Reduced Lunch 88%

Enrollment FY17 814 SCHOOL CAPACITY 53%