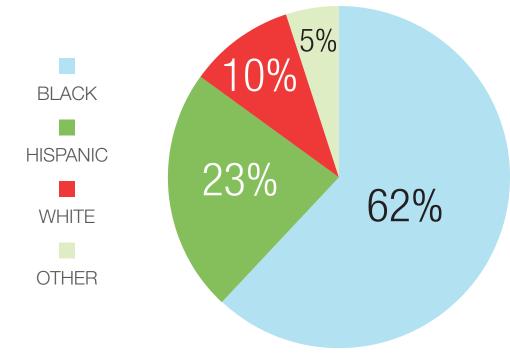

### PINE GROVE ELEMENTARY SCHOOL

Reading Prof Math Prof

24% 44%

Free & Reduced Lunch 90%

Enrollment FY17 **SCHOOL CAPACITY 68%** 