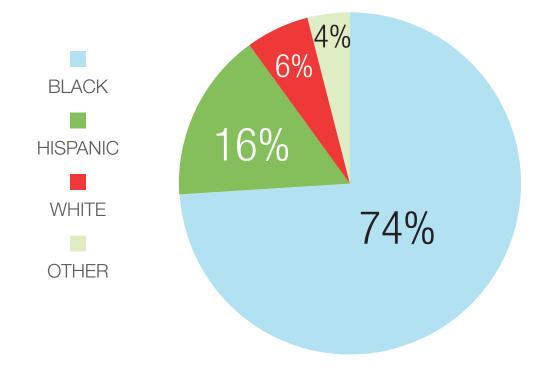

### BANYAN CREEK ELEMENTARY SCHOOL &

Reading Prof Math Prof

66% **75%** 

Free & Reduced Lunch 51%

Enrollment FY17 934 **SCHOOL CAPACITY 85%** 