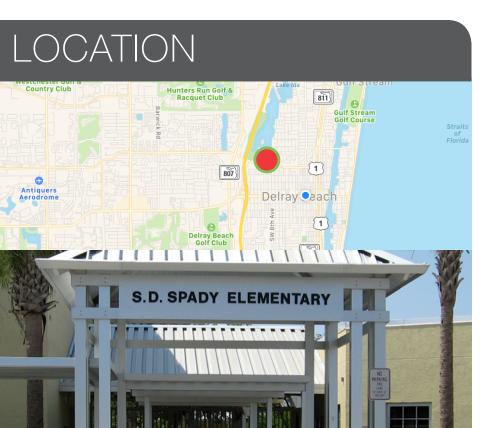

### S.D. SPADY MONTESSORI SCHOOL

Reading Prof Math Prof

**75%** 

67%

Free & Reduced Lunch 59%

Enrollment FY17 **SCHOOL CAPACITY 86%** 