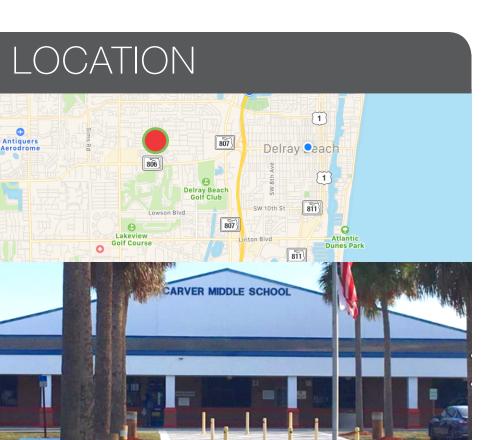

# CARVER MIDDLE SCHOOL

GRADE

Reading Prof Math Prof 36% 27%

Free & Reduced Lunch 88%

Enrollment FY17 814 SCHOOL CAPACITY 53%