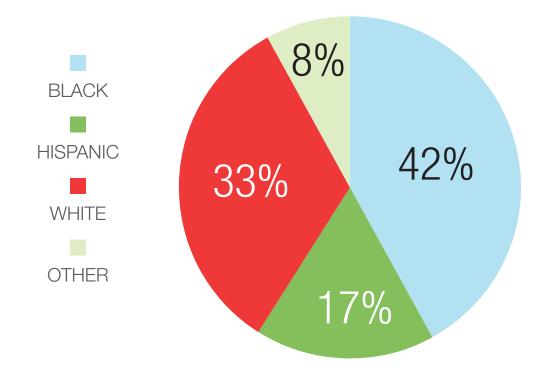

ifted, Technology Choice
- Amp 3–5

### ORCHARD VIEW ELEMENTARY SCHOOL

Reading Prof Math Prof

34%

32%

Free & Reduced Lunch 85%

Enrollment FY17 **530 SCHOOL CAPACITY 73%** 





#### Choice / Special Programs

- Project Based Learning
- Strings Program

### PINE GROVE ELEMENTARY SCHOOL

Reading Prof Math Prof

24% 44%

Free & Reduced Lunch 90%

Enrollment FY17 **SCHOOL CAPACITY 68%** 





#### Choice / Special Programs

Head Start / VPK

### PLUMOSA SCHOOL OF THE ARTS

Reading Prof Math Prof

Free & Reduced Lunch 75%

49% 44%

Enrollment FY17 601 **SCHOOL CAPACITY 84%** 





#### Choice / Special Programs

• School of the Arts, Dual Language

### S.D. SPADY MONTESSORI SCHOOL

Reading Prof Math Prof

**75%** 

67%

Free & Reduced Lunch 59%

Enrollment FY17 **SCHOOL CAPACITY 86%** 





#### Choice / Special Programs

Accelerated Math 3–5

### VILLAGE ACADEMY ELEMENTARY SCHOOL

GRADE

C

Reading Prof Math Prof **35**%

40%

Free & Reduced Lunch 97%

Enrollment FY17 3

364





#### Choice / Special Programs

• Small Continuum, AVID

### VILLAGE ACADEMY MIDDLE SCHOOL

GRADF



Reading Prof

Math Prof

Free & Reduced Lunch

28%

32%

Enrollment FY17 148





#### Choice / Special Programs

• Small Continuum, AVID

### VILLAGE ACADEMY HIGH SCHOOL

GRADE



Reading Prof

Math Prof

Free & Reduced Lunch

ELL

4%

Enrollment FY17 138





#### Choice / Special Programs

• Small Continuum, AVID

### SCHOOL AVERAGES (10 TTL)



Enrollment FY17

672.2

Reading Prof

43.8%

Math Prof

43.8%

Free & Reduced Lunch

79.1%