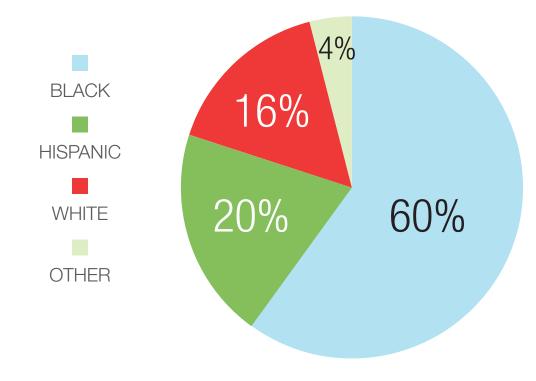

### S.D. SPADY MONTESSORI SCHOOL

Reading Prof Math Prof

**75%** 

67%

Free & Reduced Lunch 59%

Enrollment FY17 **SCHOOL CAPACITY 86%** 