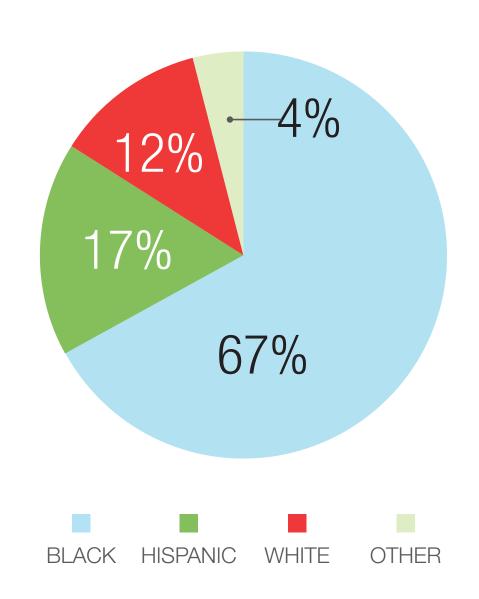

uced Lunch 59%

Enrollment FY17 **SCHOOL CAPACITY 86%** 





#### Choice / Special Programs

Accelerated Math 3–5

### VILLAGE ACADEMY ELEMENTARY SCHOOL

GRADE

C

Reading Prof Math Prof **35**%

40%

Free & Reduced Lunch 97%

Enrollment FY17 3

364





#### Choice / Special Programs

• Small Continuum, AVID

### VILLAGE ACADEMY MIDDLE SCHOOL

GRADF



Reading Prof

Math Prof

Free & Reduced Lunch

28%

32%

Enrollment FY17 148





#### Choice / Special Programs

• Small Continuum, AVID

### VILLAGE ACADEMY HIGH SCHOOL

GRADE



Reading Prof

Math Prof

Free & Reduced Lunch

ELL

4%

Enrollment FY17 138





#### Choice / Special Programs

• Small Continuum, AVID

### SCHOOL AVERAGES (10 TTL)



Enrollment FY17

672.2

Reading Prof

43.8%

Math Prof

43.8%

Free & Reduced Lunch

79.1%