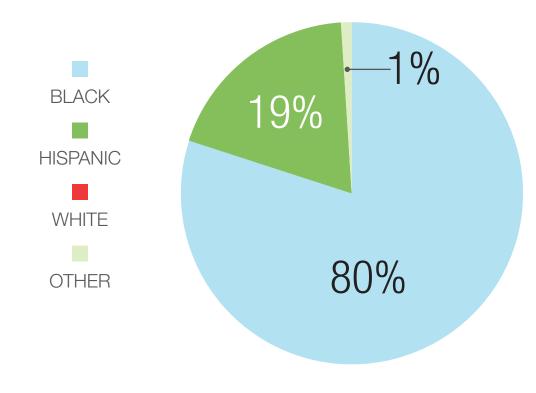

**SCHOOL CAPACITY 84%** 





#### Choice / Special Programs

• School of the Arts, Dual Language

### S.D. SPADY MONTESSORI SCHOOL

Reading Prof Math Prof

**75%** 

67%

Free & Reduced Lunch 59%

Enrollment FY17 **SCHOOL CAPACITY 86%** 





#### Choice / Special Programs

Accelerated Math 3–5

### VILLAGE ACADEMY ELEMENTARY SCHOOL

GRADE

C

Reading Prof Math Prof **35**%

40%

Free & Reduced Lunch 97%

Enrollment FY17 3

364





#### Choice / Special Programs

• Small Continuum, AVID

### VILLAGE ACADEMY MIDDLE SCHOOL

GRADF



Reading Prof

Math Prof

Free & Reduced Lunch

28%

32%

Enrollment FY17 148





#### Choice / Special Programs

• Small Continuum, AVID

### VILLAGE ACADEMY HIGH SCHOOL

GRADE



Reading Prof

Math Prof

Free & Reduced Lunch

ELL

4%

Enrollment FY17 138





#### Choice / Special Programs

• Small Continuum, AVID

### SCHOOL AVERAGES (10 TTL)



Enrollment FY17

672.2

Reading Prof

43.8%

Math Prof

43.8%

Free & Reduced Lunch

79.1%