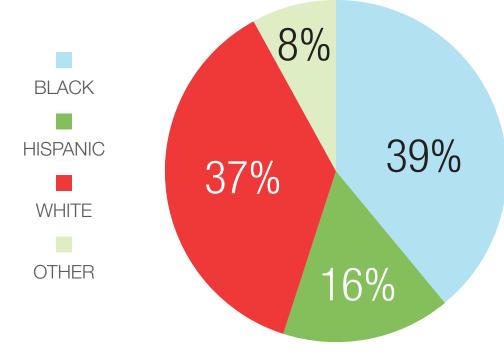

### ATLANTIC HIGH SCHOOL



Grad Rate FY17

Reading Prof

92%

**56%** 



## LOCATION (<del>1</del>) Delray Seach 811

Enrollment FY17 **SCHOOL CAPACITY 97%** 



#### Choice / Special Programs

- IB, JROTC, Criminal Justice, Construction, AVID
- Culinary, Medical, Early Childhood, Sports Marketing

# CARVER MIDDLE SCHOOL

GRADE



Reading Prof Math Prof 36% 27%

Free & Reduced Lunch 88%

Enrollment FY17 814 SCHOOL CAPACITY 53%





#### Choice / Special Programs

• IB-STEM Infused, Pre-Technology, AVID

### BANYAN CREEK ELEMENTARY SCHOOL &

Reading Prof Math Prof

66% **75%** 

Free & Reduced Lunch 51%

Enrollment FY17 934 **SCHOOL CAPACITY 85%** 





#### Choice / Special Programs

- Gifted, Technology Choice
- Amp 3–5

### ORCHARD VIEW ELEMENTARY SCHOOL

Reading Prof Math Prof

34%

32%

Free & Reduced Lunch 85%

Enrollment FY17 **530 SCHOOL CAPACITY 73%** 





#### Choice / Special Programs

- Project Based Learning
- Strings Program

### PINE GROVE ELEMENTARY SCHOOL

Reading Prof Math Prof

24% 44%

Free & Reduced Lunch 90%

Enrollment FY17 **SCHOOL CAPACITY 68%** 





#### Choice / Special Programs

Head Start / VPK

### PLUMOSA SCHOOL OF THE ARTS

Reading Prof Math Prof

Free & Reduced Lunch 75%

49% 44%

Enrollment FY17 601 **SCHOOL CAPACITY 84%** 





#### Choice / Special Programs

• School of the Arts, Dual Language

### S.D. SPADY MONTESSORI SCHOOL

Reading Prof Math Prof

**75%** 

67%

Free & Reduced Lunch 59%

Enrollm