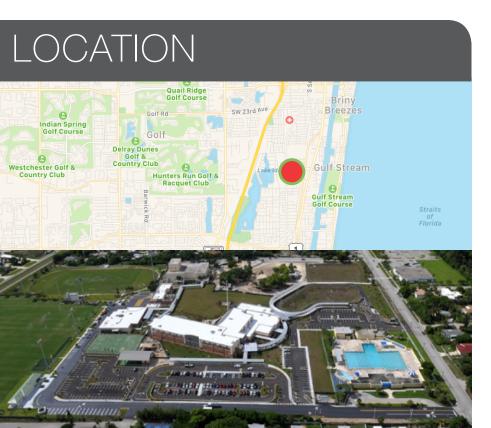

## LOCATION (<del>1</del>) Delray Seach 811

Enrollment FY17 **SCHOOL CAPACITY 97%** 