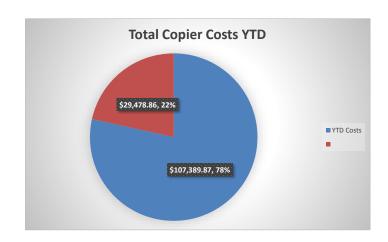

|                   | \$31.86                | \$235.83       |                             |
| Teen Center                  | \$46.34    | •                 |          | 0.0973     |             |               | \$0.00            | \$0.00                 | \$46.34        |                             |
| PD - Mailroom                | \$392.41   | \$4,708.92        | 0.0064   | 0.048      | 5,329       | 520           | \$14.77           | \$17.72                | \$407.18       | \$4,886.12                  |
| TOTALS                       |            |                   |          |            |             |               | \$2,456.57        | \$2,947.89             |                |                             |

YTD Costs <u>\$107,389.87</u>

**YTD Use Costs** \$29,478.86