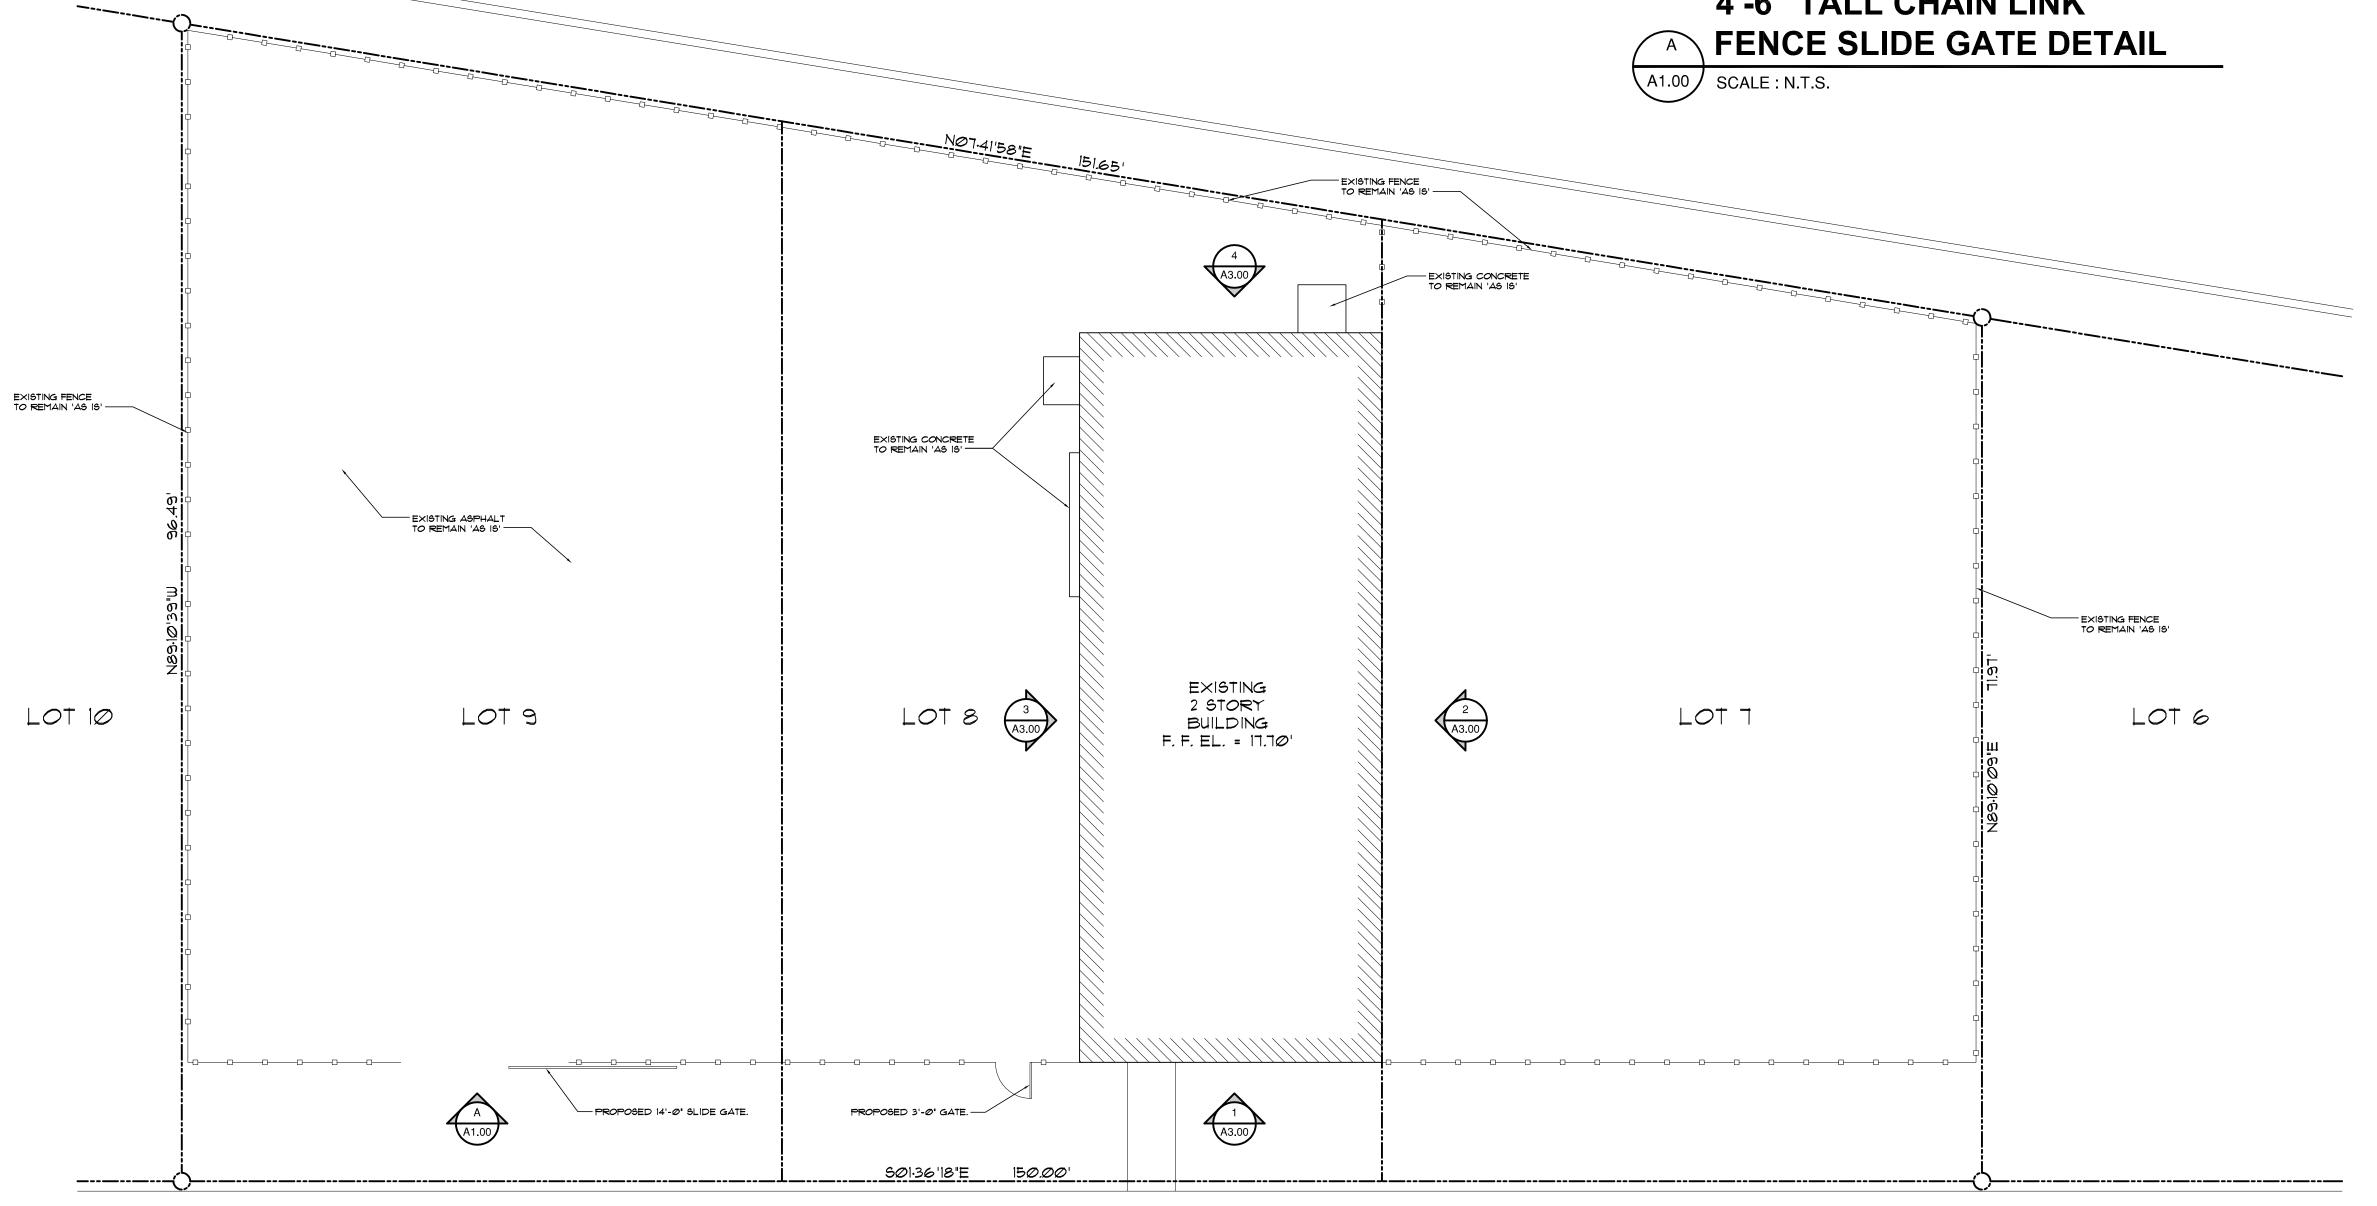

#### **BACKGROUND/PROPOSAL**

The subject property is located on the west side of NE 4th Avenue between NE 2nd St and NE 3rd St in the Central Business District zoning (CBD) and contains a 3,000 square foot warehouse building that was built in 1972.

The development proposal includes the following:

- New awnings above the door and windows on the east elevation
- Painting of the building

The applicant is proposing new awnings on the east elevation in Regatta Tweed. The awning on the upper floor projects 2 ft. from the wall and is 14 ft. wide and the awning on the lower floor projects 4 ft. and is 5 ft. wide. The building will be painted a Benjamin Moore Kangaroo. The proposed fence repair and security gates was separated from the application and approved as a Class I administratively. The proposed elevation change is in harmony with the surrounding area and will be an overall improvement to the property. Based upon the above positive findings can be made with respect to LDR Section 4.6.18 (E).

#### Attachment:

Architectural Elevations

Survey

LOTS 7, 8 AND 9

ACCORDING TO THE PLAT RECORDED IN PLAT BOOK 12, PAGE 18, RECORDED IN THE PUBLIC RECORDS OF PALM BEACH COUNTY, FLORIDA; SAID LANDS SITUATE, LYING, AND BEING IN PALM BEACH COUNTY, FLORIDA.

PROPOSED SITE PLAN

10.10.17 | DRAWN BY GE/MJ