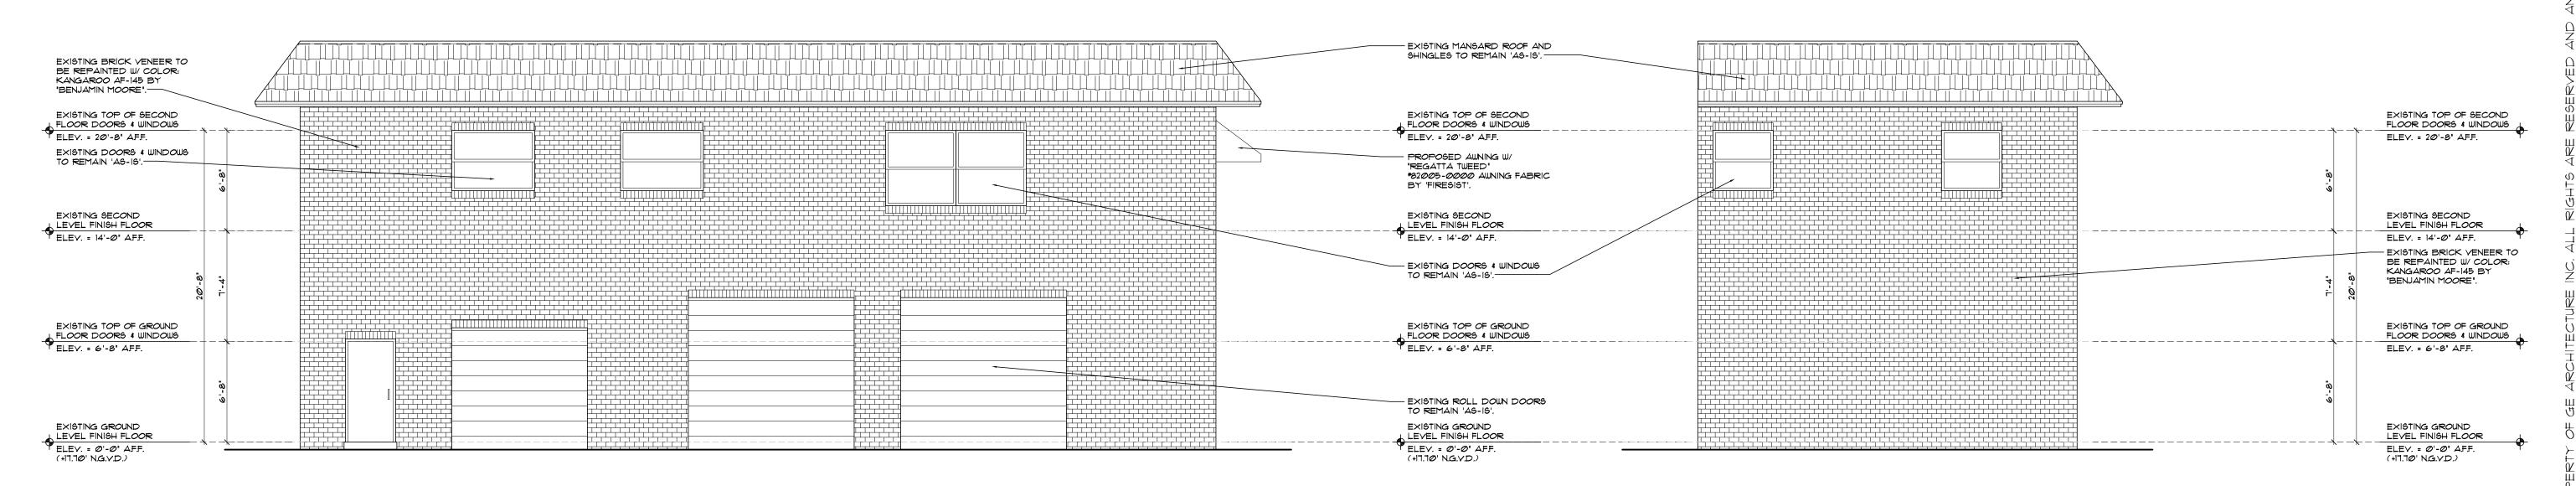

The applicant is proposing new awnings on the east elevation in Regatta Tweed. The awning on the upper floor projects 2 ft. from the wall and is 14 ft. wide and the awning on the lower floor projects 4 ft. and is 5 ft. wide. The building will be painted a Benjamin Moore Kangaroo.

The applicant is proposing new awnings on the east elevation in Regatta Tweed. The awning on the upper floor projects 2 ft. from the wall and is 14 ft. wide and the awning on the lower floor projects 4 ft. and is 5 ft. wide. The building will be painted a Benjamin Moore Kangaroo. The proposed fence repair and security gates was separated from the application and approved as a Class I administratively. The proposed elevation change is in harmony with the surrounding area and will be an overall improvement to the property. Based upon the above positive findings can be made with respect to LDR Section 4.6.18 (E).

ADJACENT BUILDING / SOUTH

**EXISTING BUILDING** 

ADJACENT PARKING LOT / NORTH

STREETSCAPE FACING WEST

STREETSCAPE FACING EAST

PROPOSED NORTH ELEVATION

A3.00 SCALE: 3/16" = 1'-0"

PROPOSED SOUTH ELEVATION

A3.00 SCALE: 3/16" = 1'-0"

PROPOSED EAST ELEVATION

A3.00 SCALE : 3/16" = 1'-0"

PROPOSED WEST ELEVATION

A3.00 SCALE: 3/16" = 1'-0"

architecture, inc.