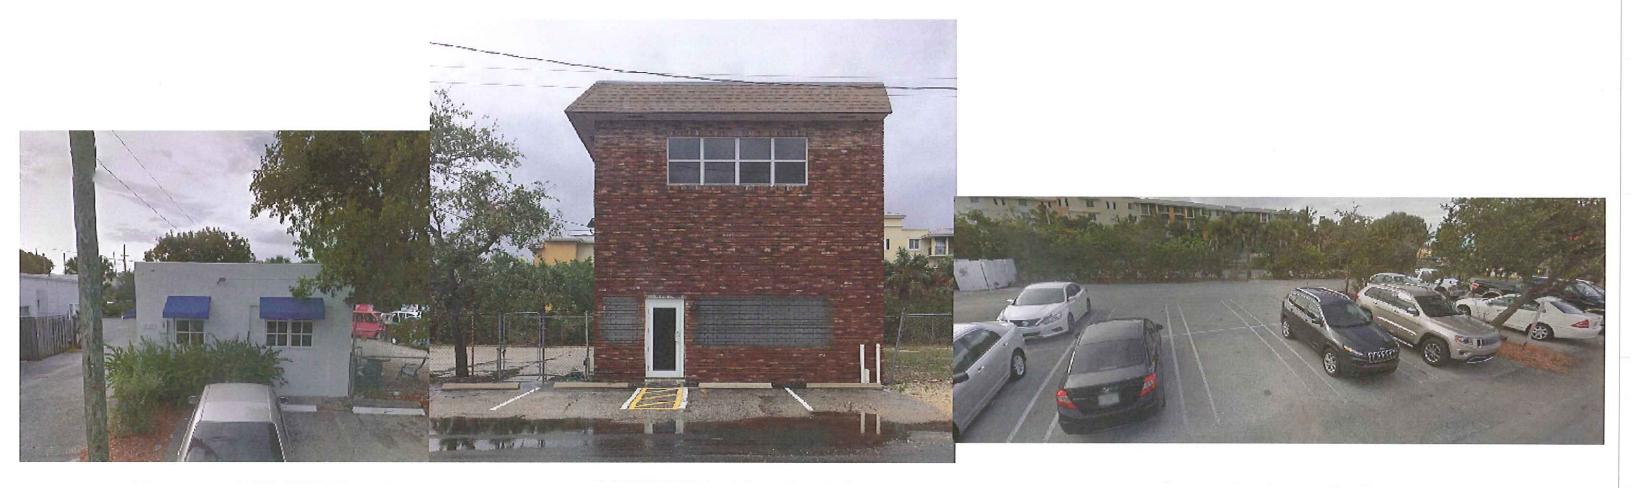

SUBMIT EIGHT COPIES OF A PHOTOGRAPH(S) OF THE STREETSCAPE VIEW(S) OF THE SUBJECT SITE AND THE BUILDINGS IMMEDIATELY ADJACENT TO IT.

AFFIX EIGHT COPIES OF A PHOTOGRAPH OF BUILDING WITH PROPOSED COLORS TO APPLICATION

ADJACENT BUILDING / SOUTH

**EXISTING BUILDING** 

ADJACENT PARKING LOT / NORTH

STREETSCAPE FACING WEST

STREETSCAPE FACING EAST

PROPOSED NORTH ELEVATION

A3.00 SCALE: 3/16" = 1'-0"

PROPOSED SOUTH ELEVATION