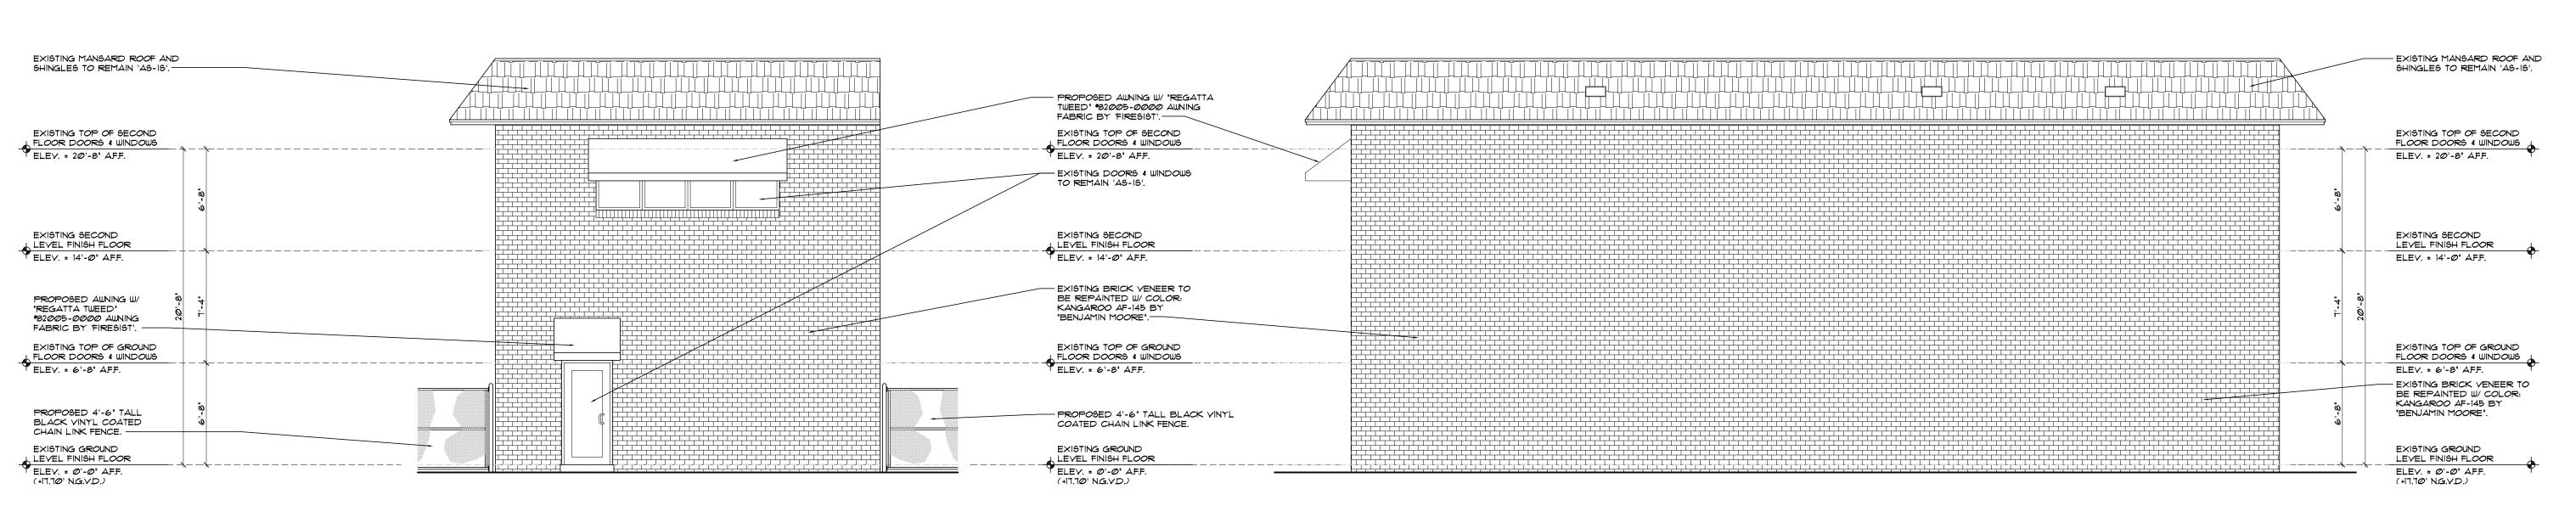

The applicant is proposing new awnings on the east elevation in Regatta Tweed. The awning on the upper floor projects 2 ft. from the wall and is 14 ft. wide and the awning on the lower floor projects 4 ft. and is 5 ft. wide. The building will be painted a Benjamin Moore Kangaroo.

The applicant is proposing new awnings on the east elevation in Regatta Tweed. The awning on the upper floor projects 2 ft. from the wall and is 14 ft. wide and the awning on the lower floor projects 4 ft. and is 5 ft. wide. The building will be painted a Benjamin Moore Kangaroo. The proposed fence repair and security gates was separated from the application and approved as a Class I administratively. The proposed elevation change is in harmony with the surrounding area and will be an overall improvement to the property. Based upon the above positive findings can be made with respect to LDR Section 4.6.18 (E).

ADJACENT BUILDING / SOUTH

**EXISTING BUILDING** 

ADJACENT PARKING LOT / NORTH

STREETSCAPE FACING WEST

STREETSCAPE FACING EAST

PROPOSED NORTH ELEVATION

A3.00 SCALE: 3/16" = 1'-0"

PROPOSED SOUTH ELEVATION

A3.00 SCALE: 3/16" = 1'-0"

PROPOSED EAST ELEVATION

A3.00 SCALE : 3/16" = 1'-0"

PROPOSED WEST ELEVATION

A3.00 SCALE: 3/16" = 1'-0"

architecture, inc.