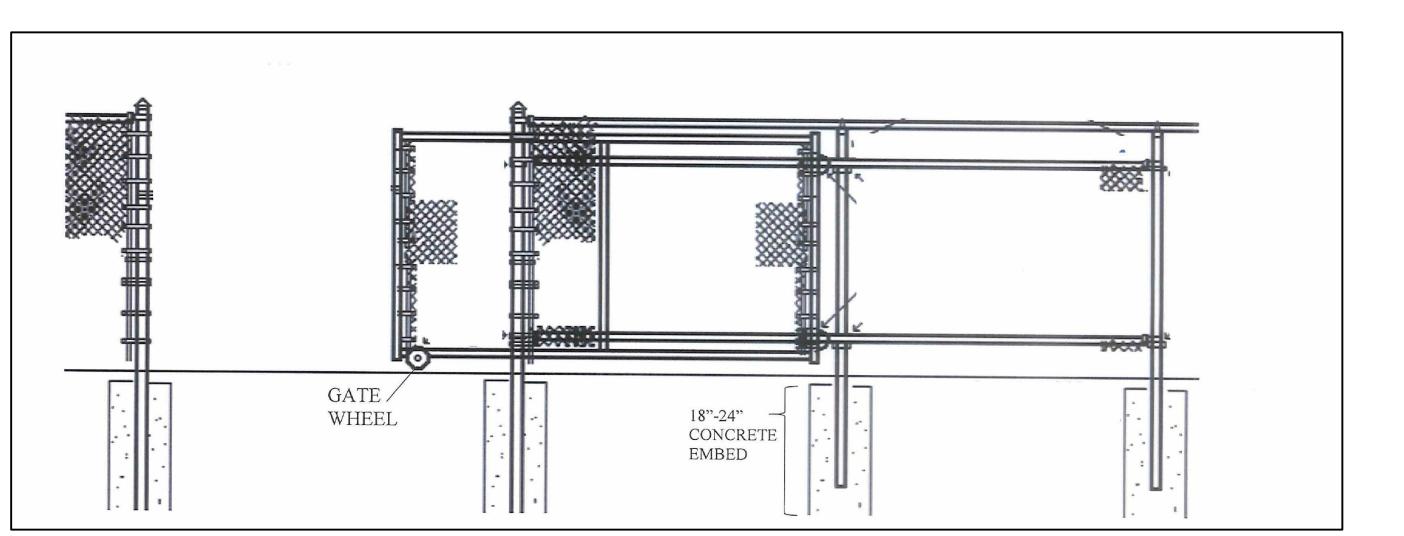

EXISTING SITE IS LOCATED ON THE WEST SIDE OF NE 4TH AVENUE.

**VICINITY MAP** 

4'-6" TALL CHAIN LINK FENCE SLIDE GATE DETAIL

Architect, Planner and

1 1045 East Atlantic Ave. Suite 303 E Delray Beach, Florida 33483 TEL: 561-276-6011 FAX: 561-276-6129