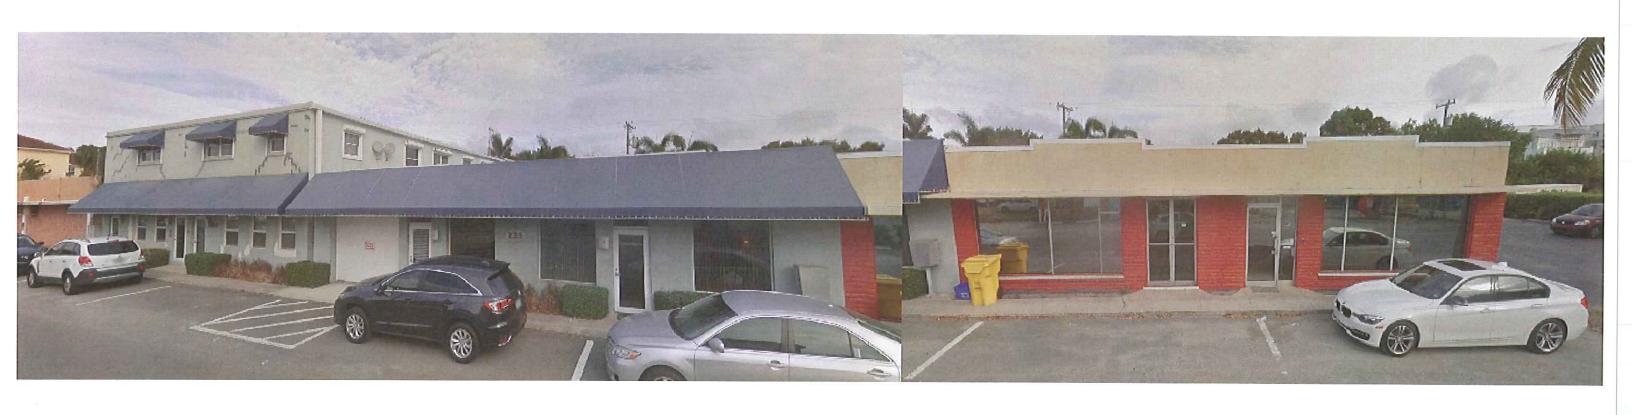

SUBMIT EIGHT COPIES OF A PHOTOGRAPH(S) OF THE STREETSCAPE VIEW(S) OF THE SUBJECT SITE AND THE BUILDINGS IMMEDIATELY ADJACENT TO IT.

AFFIX EIGHT COPIES OF A PHOTOGRAPH OF BUILDING WITH PROPOSED COLORS TO APPLICATION

ADJACENT BUILDING / SOUTH

**EXISTING BUILDING** 

ADJACENT PARKING LOT / NORTH

STREETSCAPE FACING WEST

STREETSCAPE FACING EAST

PROPOSED NORTH ELEVATION

A3.00 SCALE: 3/16" = 1'-0"

PROPOSED SOUTH ELEVATION