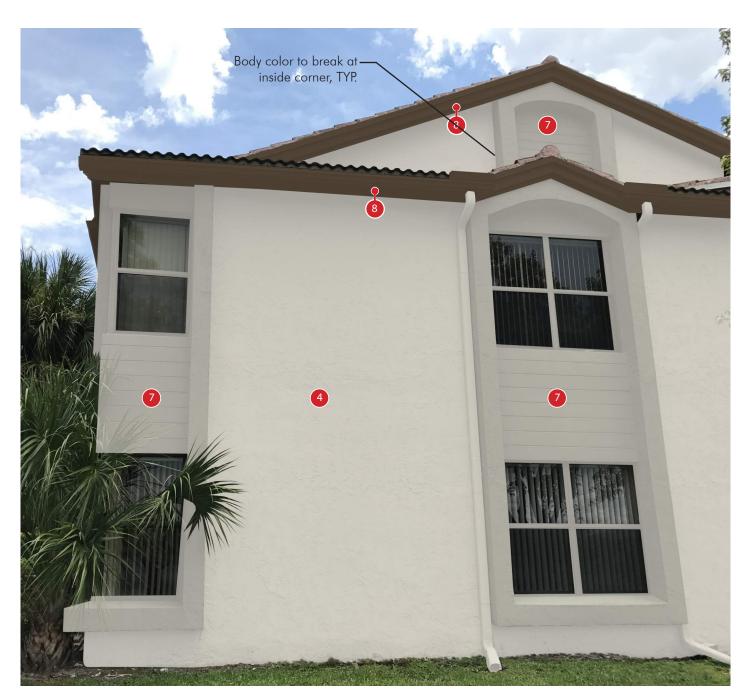

#### **Next Action**:

The SPRAB action is final unless appealed by the City Commission.

- the field for review/approval by LA/Owner prior to painting to ensure color accuracy and color break patterns. Related questions may be directed to Paige Ishmael or Byron Hubbard, Dix.Hite + Partners, Inc., 407-667-1777 ext. 221/126.
- Refer to original color swatches for accurate color representation.
- Body color to break at inside corners only
- Downspouts to be painted body color
- Utility doors to be painted adjacent body color
- See page 16 for signage recommendations

## BLDG TYPE 2 - SCHEME 2 PLAN

Body color to break atinside corner, TYP.

## BLDG TYPE 3 - SCHEME 1 PLAN

Body color to break atinside corner, TYP.