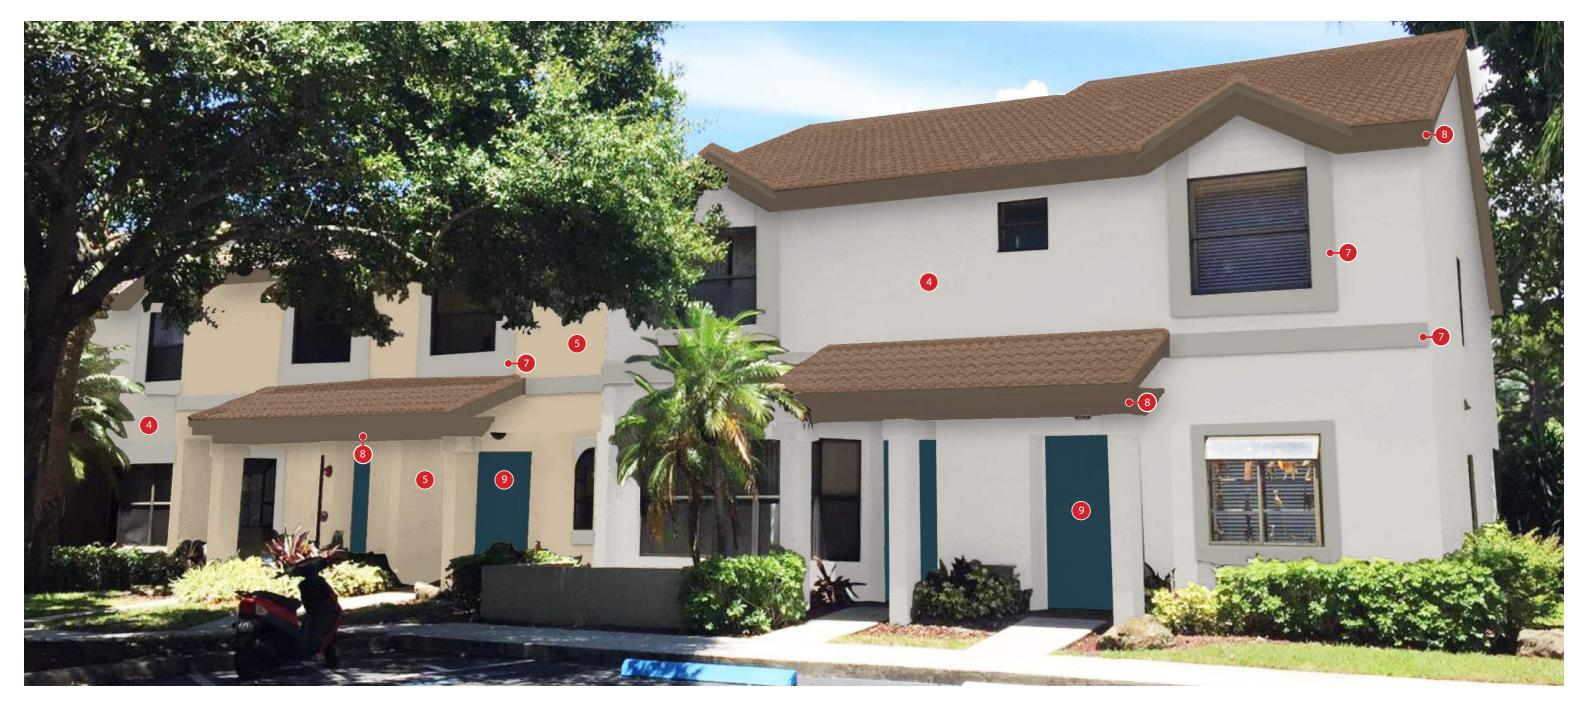

## BLDG TYPE 1 - SCHEME 1 PLAN

Body Color A:
SW 7014 Eider White
(Main stucco body color)
Body Color B:
SW 6156 Ramie

Accent Body Color:
SW 7544 Fenland

#### BLDG TYPE 2 - SCHEME 1 PLAN

1

Body Color A: SW 7014 Eider White (Main stucco body color)

Body Color B: SW 7016 Mindful Gray

Accent Body Color: SW 6227 Meditative

(To include: balcony and porch ceilings, all signage)

#### BLDG TYPE 2 - SCHEME 2 PLAN

DELRAY APARTMENTS
The Bainbridge Companies

fin Cl. Color study

Body Color A:
SW 7014 Eider White
(Main stucco body color)
Body Color B:
SW 6156 Ramie

Accent Body Color:
SW 7544 Fenland

## BLDG TYPE 2 - SCHEME 2 PLAN

Body Color A:
SW 7014 Eider White
(Main stucco body color)
Body Color B:
SW 6156 Ramie

Accent Body Color:
SW 7544 Fenland