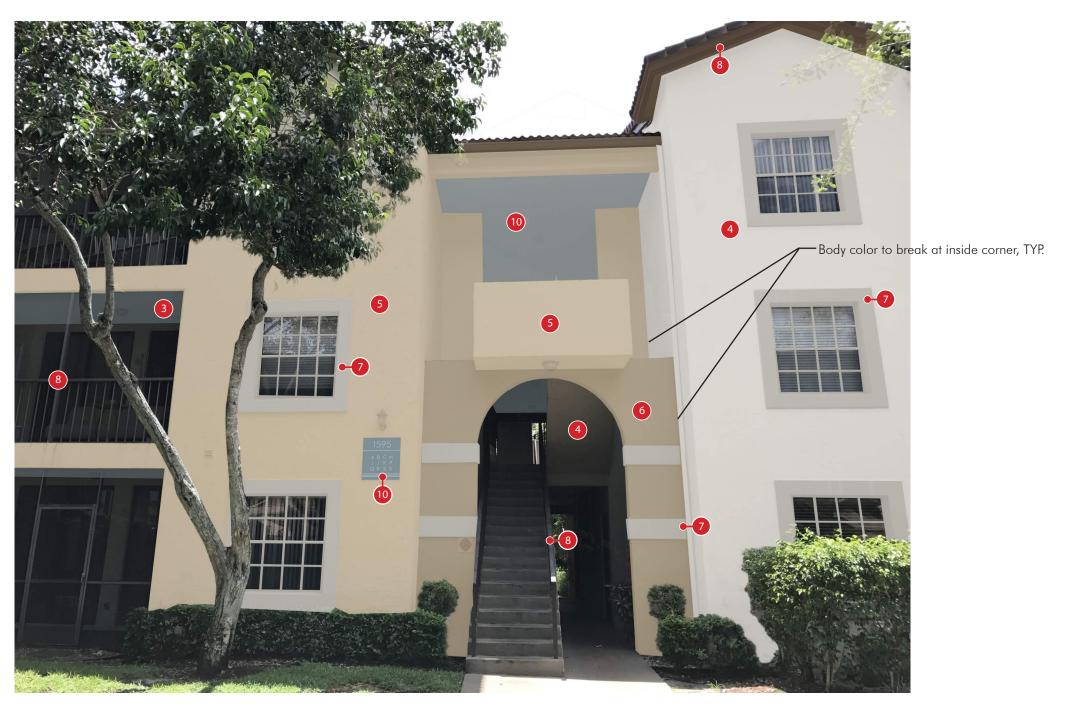

## BLDG TYPE 2 - SCHEME 2 PLAN

Body color to break atinside corner, TYP.

## BLDG TYPE 3 - SCHEME 1 PLAN

Body color to break atinside corner, TYP.