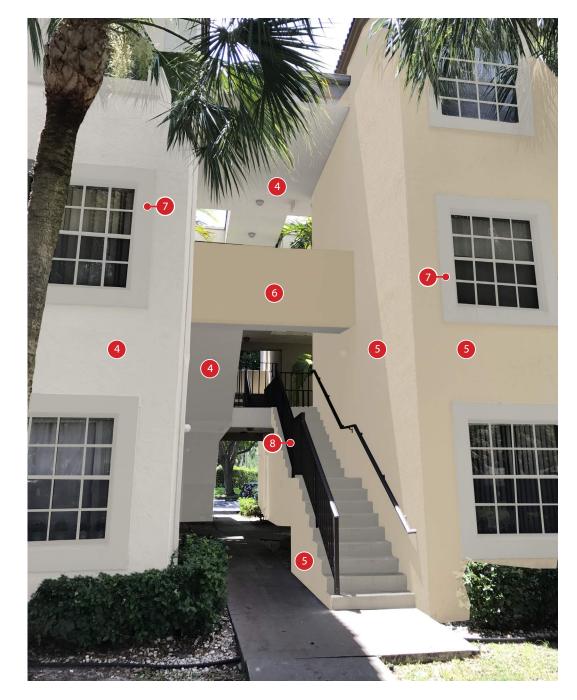

TYP 4

Body Color A: SW 7014 Eider White (Main stucco body color)

Body Color B: SW 7016 Mindful Gray

Accent Body Color: SW 6227 Meditative

(To include: balcony and porch ceilings, all signage)

## Trim and Accent Colors (All Schemes)

SW 7015 Repose Gray (To include: All window trim and horizontal banding)

SW 7034 Status Bronze

(To include: fascia, soffits, window mullions, all previously painted metal, unit doors when noted)

SW 6230 Rainstorm (To include: All unit entry doors)