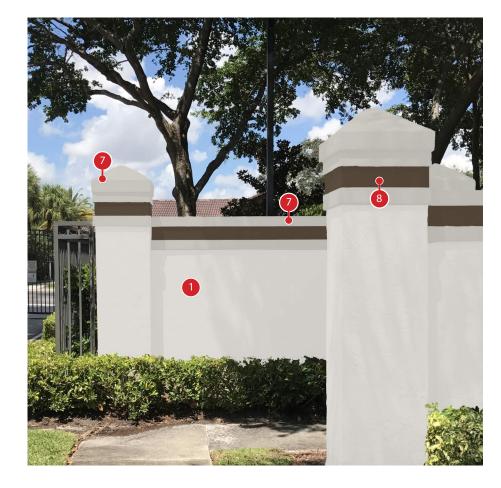

TYP 4

Body Color A: SW 7014 Eider White (Main stucco body color)

Body Color B: SW 7016 Mindful Gray

Accent Body Color: SW 6227 Meditative

(To include: balcony and porch ceilings, all signage)

## Trim and Accent Colors (All Schemes)

SW 7015 Repose Gray (To include: All window trim and horizontal banding)

SW 7034 Status Bronze

(To include: fascia, soffits, window mullions, all previously painted metal, unit doors when noted)

SW 6230 Rainstorm (To include: All unit entry doors)