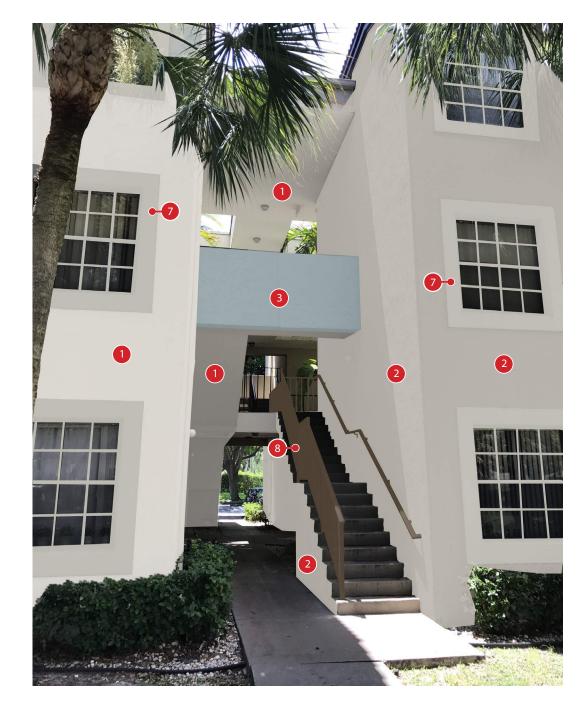

TYP 4

Body Color A: SW 7014 Eider White (Main stucco body color)

Body Color B: SW 7016 Mindful Gray

Accent Body Color: SW 6227 Meditative

(To include: balcony and porch ceilings, all signage)

## Trim and Accent Colors (All Schemes)

SW 7015 Repose Gray (To include: All window trim and horizontal banding)

SW 7034 Status Bronze

(To include: fascia, soffits, window mullions, all previously painted metal, unit doors when noted)

SW 6230 Rainstorm (To include: All unit entry doors)