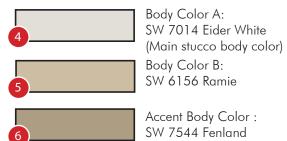

## BLDG TYPE 1 - SCHEME 1 PLAN

Body Color A:
SW 7014 Eider White
(Main stucco body color)
Body Color B:
SW 6156 Ramie

Accent Body Color:
SW 7544 Fenland