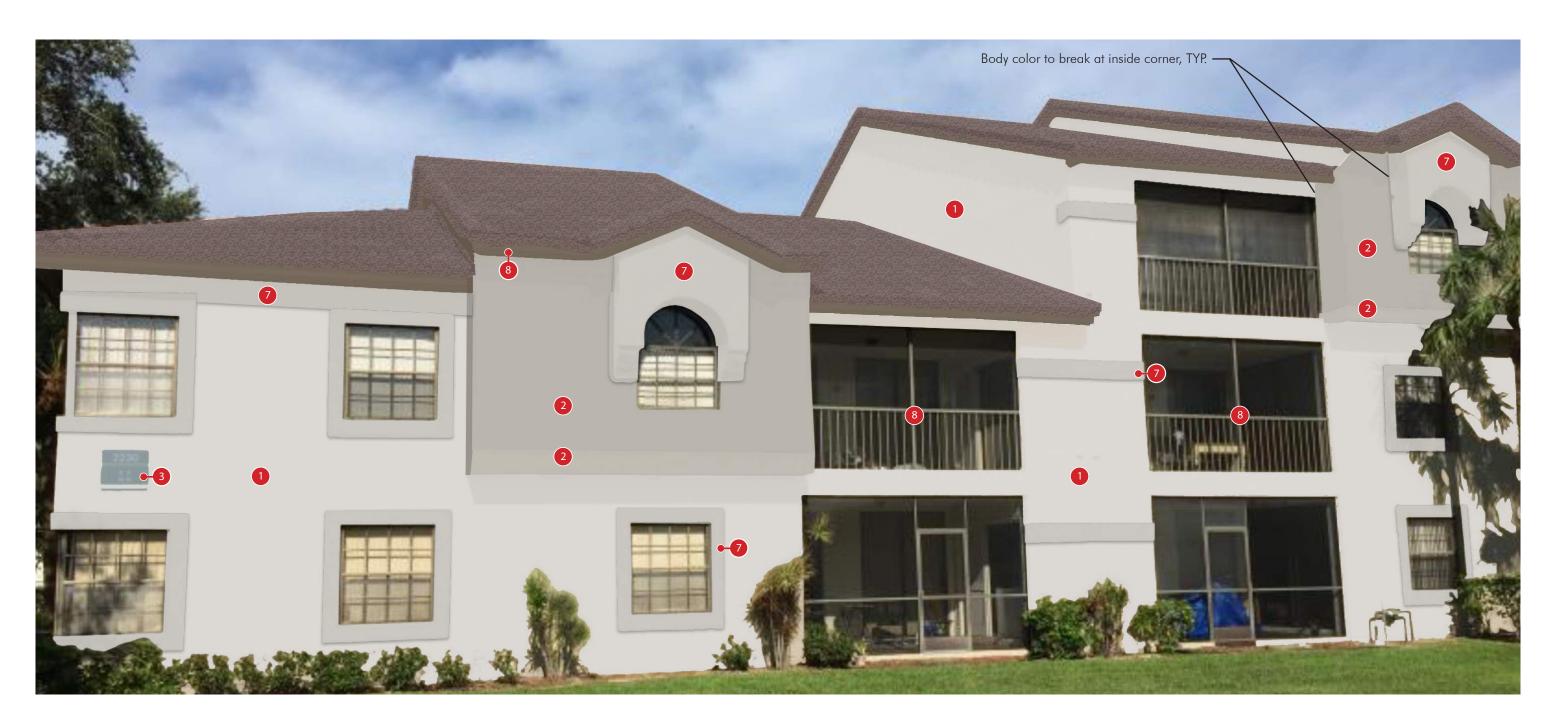

#### **Next Action**:

The SPRAB action is final unless appealed by the City Commission.

- the field for review/approval by LA/Owner prior to painting to ensure color accuracy and color break patterns. Related questions may be directed to Paige Ishmael or Byron Hubbard, Dix.Hite + Partners, Inc., 407-667-1777 ext. 221/126.
- Refer to original color swatches for accurate color representation.
- Body color to break at inside corners only
- Downspouts to be painted body color
- Utility doors to be painted adjacent body color
- See page 16 for signage recommendations

TYP 4

Body Color A: SW 7014 Eider White (Main stucco body color)

Body Color B: SW 7016 Mindful Gray

Accent Body Color: SW 6227 Meditative

(To include: balcony and porch ceilings, all signage)