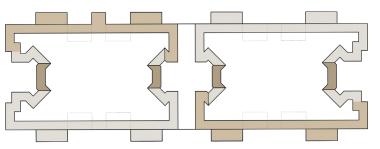

TYP 4

Body Color A: SW 7014 Eider White (Main stucco body color)

Body Color B: SW 7016 Mindful Gray

Accent Body Color: SW 6227 Meditative

(To include: balcony and porch ceilings, all signage)

## Trim and Accent Colors (All Schemes)

SW 7015 Repose Gray (To include: All window trim and horizontal banding)

SW 7034 Status Bronze

(To include: fascia, soffits, window mullions, all previously painted metal, unit doors when noted)

SW 6230 Rainstorm (To include: All unit entry doors)

## BLDG TYPE 1 - SCHEME 1 PLAN

Body Color A:
SW 7014 Eider White
(Main stucco body color)
Body Color B:
SW 6156 Ramie

Accent Body Color:
SW 7544 Fenland

## Trim and Accent Colors (All Schemes)

SW 7015 Repose Gray (To include: All window trim and horizontal banding)

SW 7034 Status Bronze (To include: fascia, soffits, window mullions, all previously painted metal, unit doors when noted) 9

SW 6230 Rainstorm (To include: All unit entry doors)

SW 6227 Meditative (To include: balcony porch ceilings and building signage)