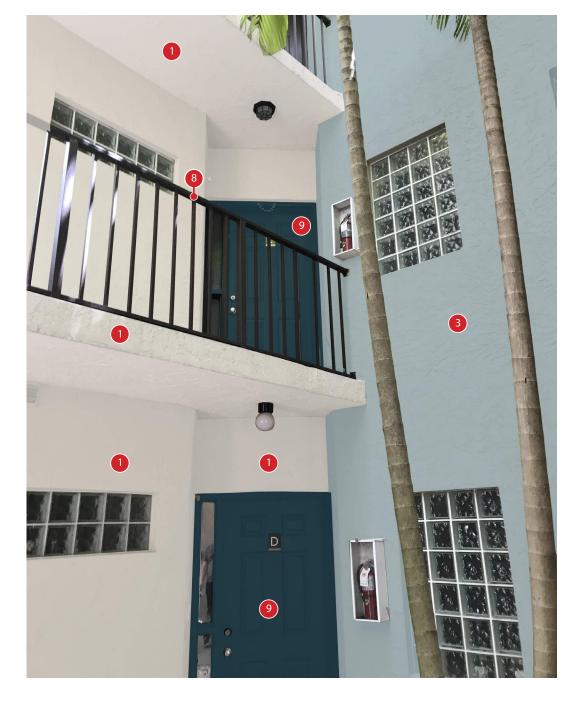

TYP 4

Body Color A: SW 7014 Eider White (Main stucco body color)

Body Color B: SW 7016 Mindful Gray

Accent Body Color: SW 6227 Meditative

(To include: balcony and porch ceilings, all signage)

## Trim and Accent Colors (All Schemes)

SW 7015 Repose Gray (To include: All window trim and horizontal banding)

SW 7034 Status Bronze

(To include: fascia, soffits, window mullions, all previously painted metal, unit doors when noted)

SW 6230 Rainstorm (To include: All unit entry doors)