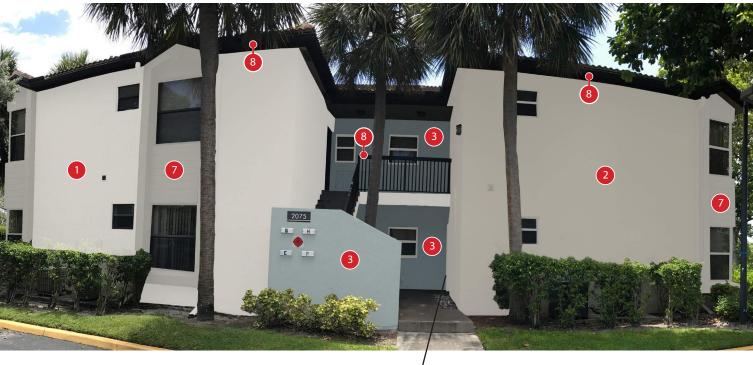

#### BLDG TYPE 2 - SCHEME 1 PLAN

1

Body Color A: SW 7014 Eider White (Main stucco body color)

Body Color B: SW 7016 Mindful Gray

Accent Body Color: SW 6227 Meditative

(To include: balcony and porch ceilings, all signage)

## Trim and Accent Colors (All Schemes)

SW 7015 Repose Gray (To include: All window trim and horizontal banding)

SW 7034 Status Bronze (To include: fascia, soffits, window mullions, all previously painted metal, unit doors when noted)

SW 6230 Rainstorm (To include: All unit entry doors)