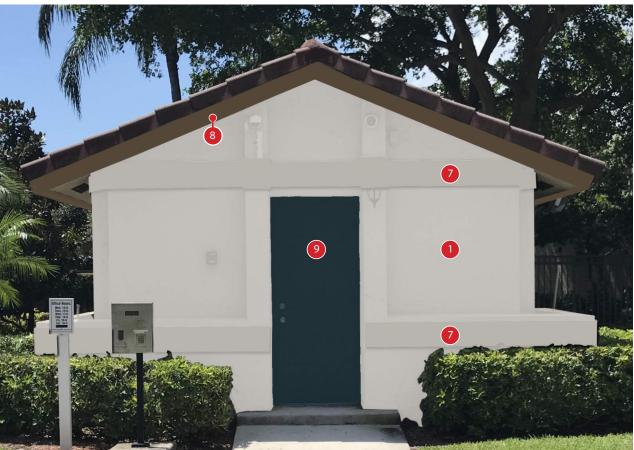

TYP 4

Body Color A: SW 7014 Eider White (Main stucco body color)

Body Color B: SW 7016 Mindful Gray

Accent Body Color: SW 6227 Meditative

(To include: balcony and porch ceilings, all signage)

## Trim and Accent Colors (All Schemes)

SW 7015 Repose Gray (To include: All window trim and horizontal banding)

SW 7034 Status Bronze

(To include: fascia, soffits, window mullions, all previously painted metal, unit doors when noted)

SW 6230 Rainstorm (To include: All unit entry doors)