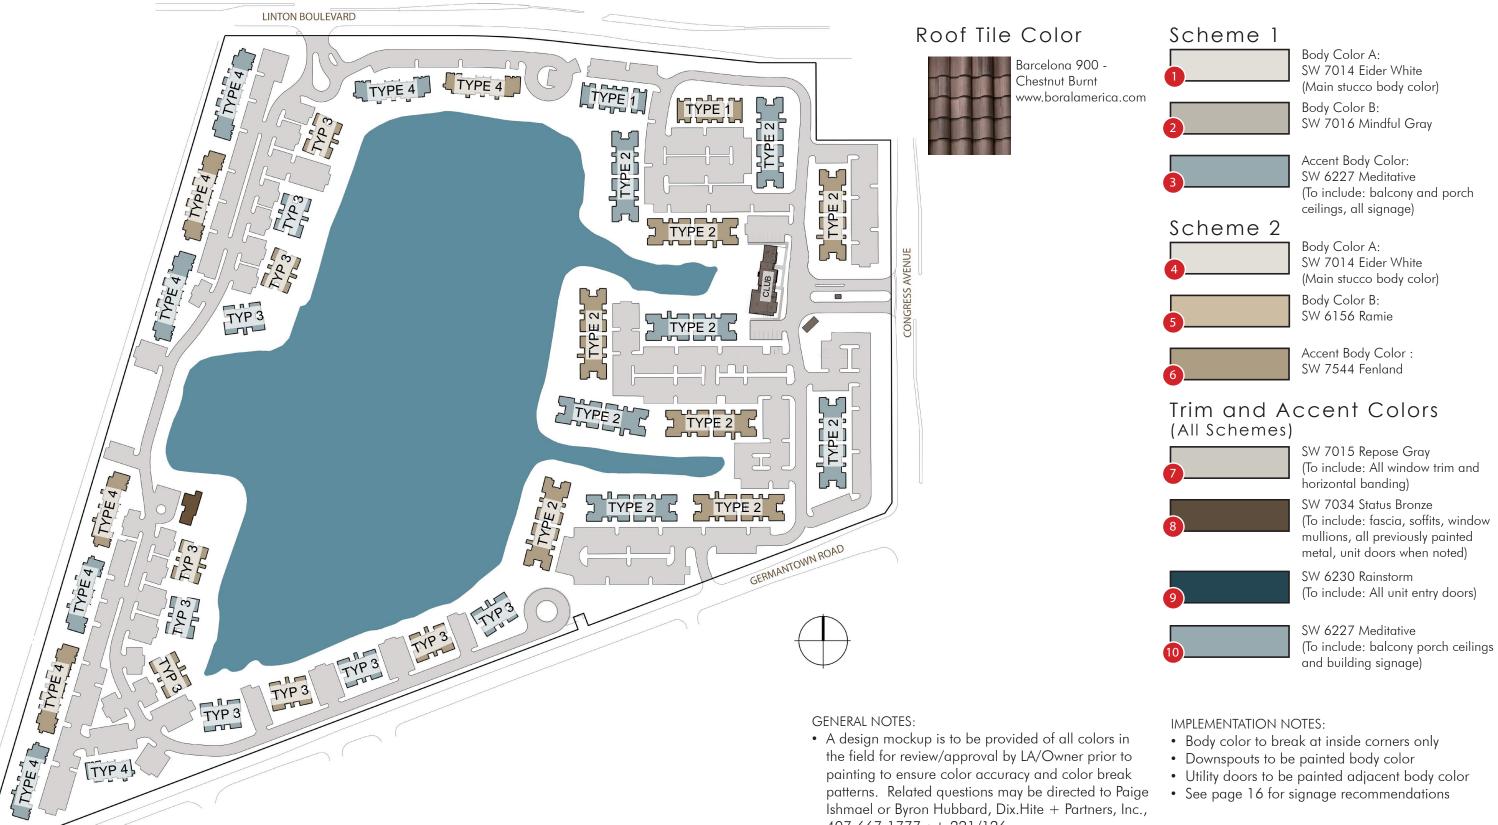

#### **Project Description:**

The subject property is located on south side of Linton Blvd just west of Congress Avenue and is located in the Multiple Family Residential zoning district. The subject property is approximately 22 acres of multifamily housing.

TYP 4

Body Color A: SW 7014 Eider White (Main stucco body color)

Body Color B: SW 7016 Mindful Gray

Accent Body Color: SW 6227 Meditative

(To include: balcony and porch ceilings, all signage)

## Trim and Accent Colors (All Schemes)

SW 7015 Repose Gray (To include: All window trim and horizontal banding)

SW 7034 Status Bronze

(To include: fascia, soffits, window mullions, all previously painted metal, unit doors when noted)

SW 6230 Rainstorm (To include: All unit entry doors)