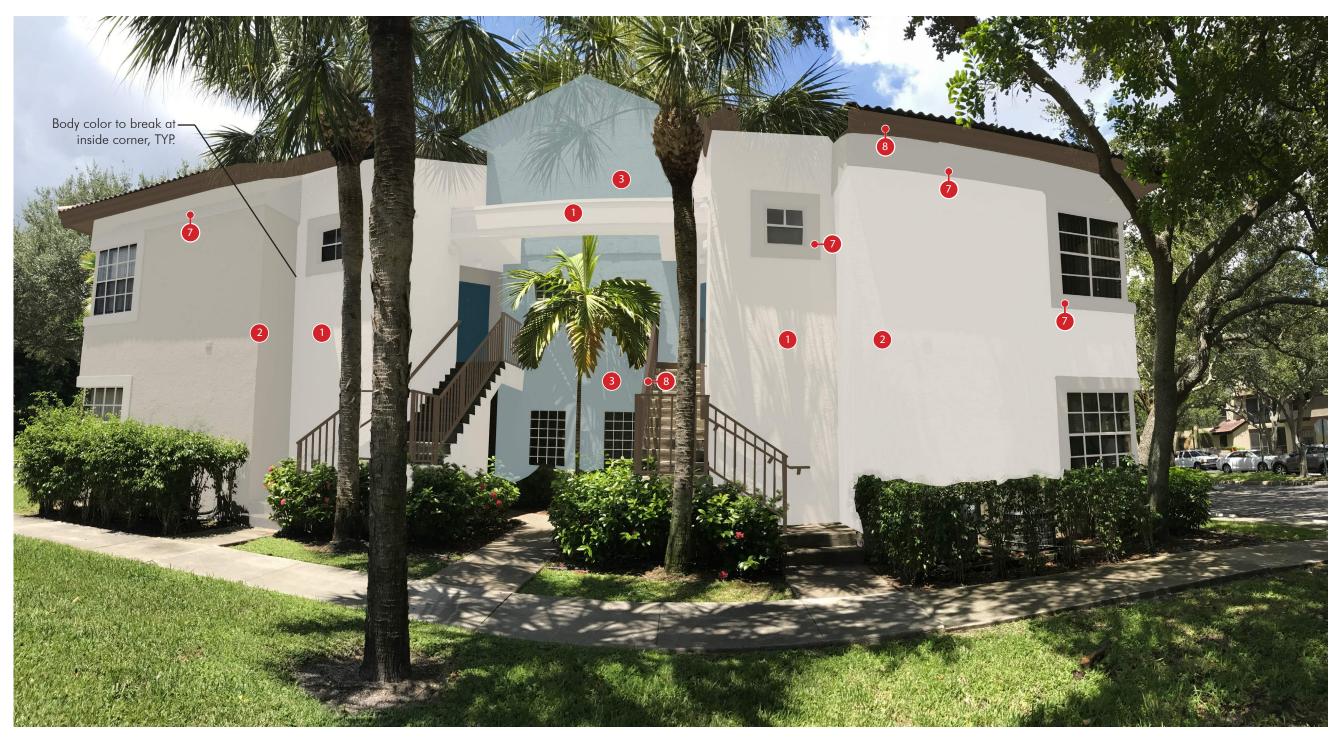

#### **Next Action**:

The SPRAB action is final unless appealed by the City Commission.

- the field for review/approval by LA/Owner prior to painting to ensure color accuracy and color break patterns. Related questions may be directed to Paige Ishmael or Byron Hubbard, Dix.Hite + Partners, Inc., 407-667-1777 ext. 221/126.
- Refer to original color swatches for accurate color representation.
- Body color to break at inside corners only
- Downspouts to be painted body color
- Utility doors to be painted adjacent body color
- See page 16 for signage recommendations

#### BLDG TYPE 2 - SCHEME 1 PLAN

1

Body Color A: SW 7014 Eider White (Main stucco body color)

Body Color B: SW 7016 Mindful Gray

Accent Body Color: SW 6227 Meditative

(To include: balcony and porch ceilings, all signage)