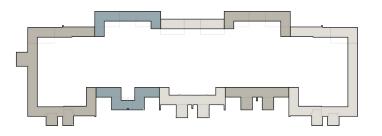

## BLDG TYPE 3 - SCHEME 1 PLAN

Body color to break atinside corner, TYP.

## Scheme 2