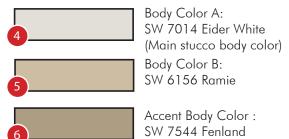

## BLDG TYPE 1 - SCHEME 1 PLAN

Body Color A:
SW 7014 Eider White
(Main stucco body color)
Body Color B:
SW 6156 Ramie

Accent Body Color:
SW 7544 Fenland