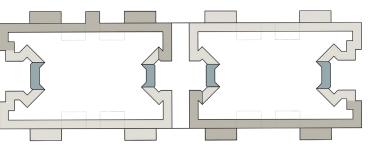

#### BLDG TYPE 2 - SCHEME 1 PLAN

1

Body Color A: SW 7014 Eider White (Main stucco body color)

Body Color B: SW 7016 Mindful Gray

Accent Body Color: SW 6227 Meditative

(To include: balcony and porch ceilings, all signage)

#### BLDG TYPE 2 - SCHEME 1 PLAN

DELRAY APARTMENTS
The Bainbridge Companies
fingl Color study

Body Color A: SW 7014 Eider White (Main stucco body color)

Body Color B: SW 7016 Mindful Gray

Accent Body Color: SW 6227 Meditative

#### BLDG TYPE 2 - SCHEME 1 PLAN

#### BLDG TYPE 2 - SCHEME 2 PLAN

DELRAY APARTMENTS
The Bainbridge Companies

fin Cl. Color study

Body Color A:
SW 7014 Eider White
(Main stucco body color)
Body Color B:
SW 6156 Ramie

Accent Body Color:
SW 7544 Fenland

## BLDG TYPE 2 - SCHEME 2 PLAN

Body Color A:
SW 7014 Eider White
(Main stucco body color)
Body Color B:
SW 6156 Ramie

Accent Body Color:
SW 7544 Fenland

## BLDG TYPE 2 - SCHEME 2 PLAN

Body color to break atinside corner, TYP.