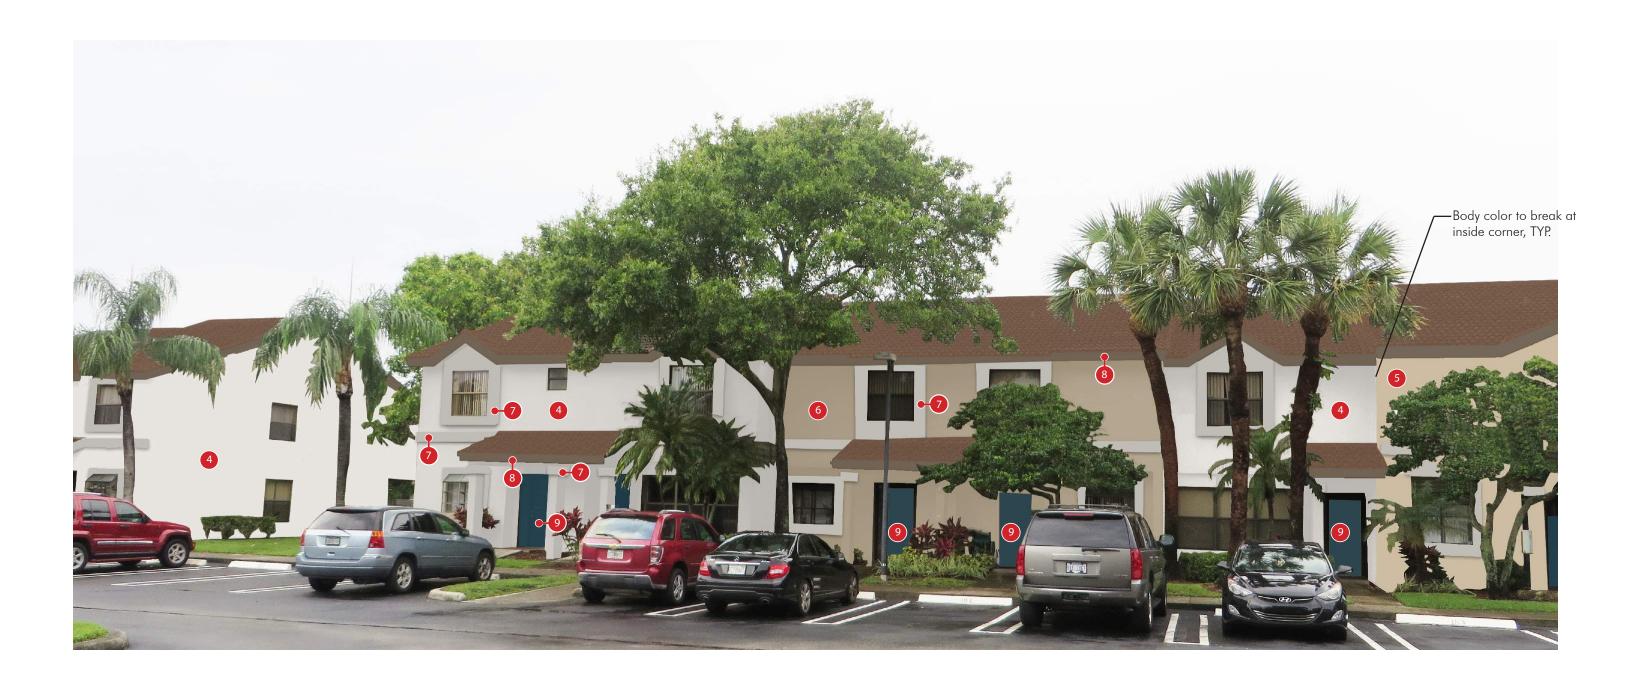

## BLDG TYPE 2 - SCHEME 2 PLAN

Body Color A:
SW 7014 Eider White
(Main stucco body color)
Body Color B:
SW 6156 Ramie

Accent Body Color:
SW 7544 Fenland

# Trim and Accent Colors (All Schemes)

SW 7015 Repose Gray
(To include: All window trim and horizontal banding)

SW 7034 Status Bronze
(To include: fascia, soffits, window mullions, all previously painted metal, unit doors when noted)

9

SW 6230 Rainstorm (To include: All unit entry doors)

SW 6227 Meditative (To include: balcony porch ceilings and building signage)

## BLDG TYPE 2 - SCHEME 2 PLAN

Body color to break atinside corner, TYP.