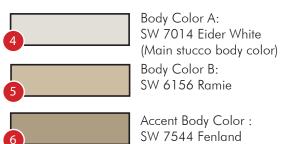

## BLDG TYPE 2 - SCHEME 2 PLAN

Body Color A:
SW 7014 Eider White
(Main stucco body color)
Body Color B:
SW 6156 Ramie

Accent Body Color:
SW 7544 Fenland