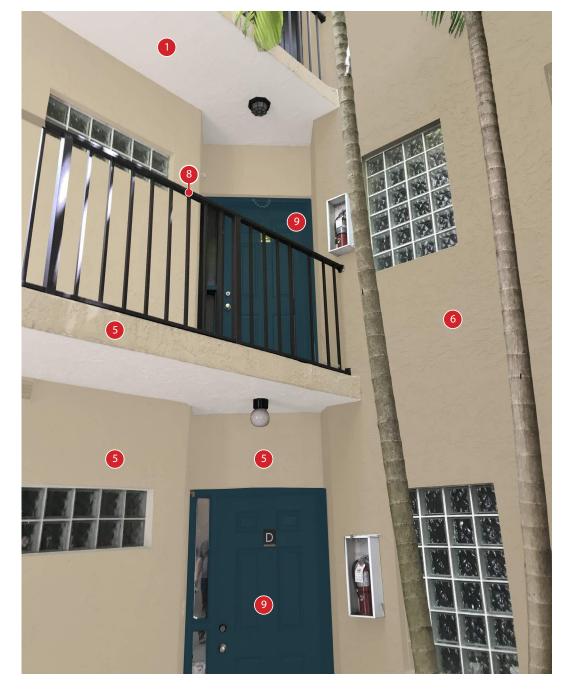

TYP 4

Body Color A: SW 7014 Eider White (Main stucco body color)

Body Color B: SW 7016 Mindful Gray

Accent Body Color: SW 6227 Meditative

(To include: balcony and porch ceilings, all signage)

## Trim and Accent Colors (All Schemes)

SW 7015 Repose Gray (To include: All window trim and horizontal banding)

SW 7034 Status Bronze

(To include: fascia, soffits, window mullions, all previously painted metal, unit doors when noted)

SW 6230 Rainstorm (To include: All unit entry doors)