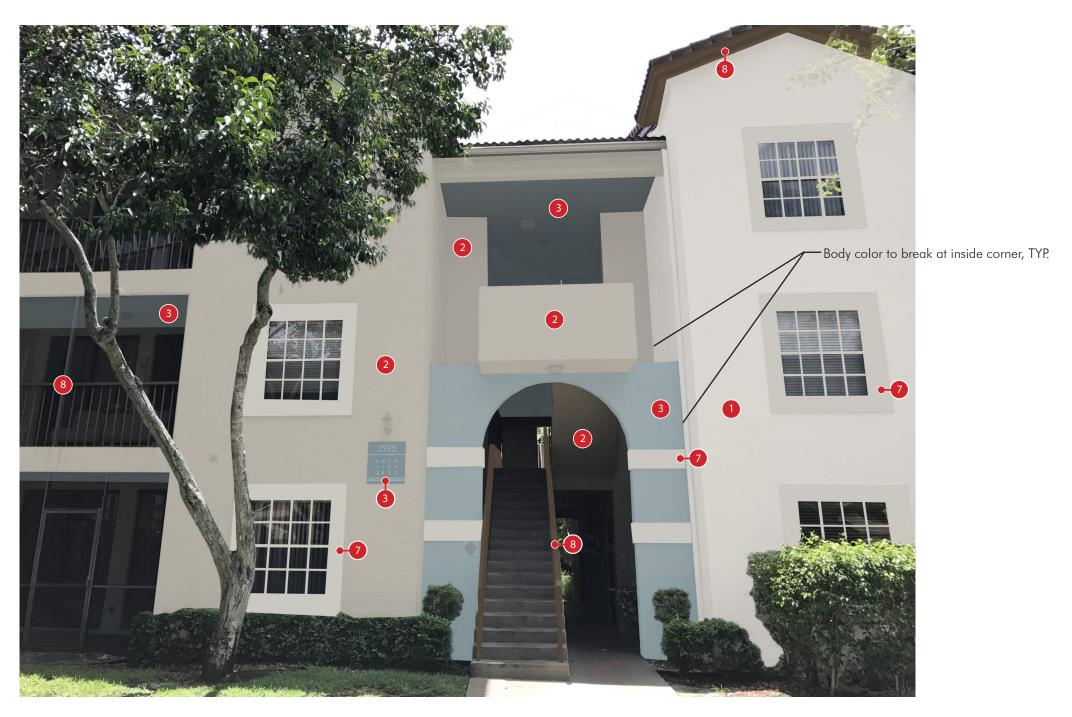

#### **Next Action**:

The SPRAB action is final unless appealed by the City Commission.

- the field for review/approval by LA/Owner prior to painting to ensure color accuracy and color break patterns. Related questions may be directed to Paige Ishmael or Byron Hubbard, Dix.Hite + Partners, Inc., 407-667-1777 ext. 221/126.
- Refer to original color swatches for accurate color representation.
- Body color to break at inside corners only
- Downspouts to be painted body color
- Utility doors to be painted adjacent body color
- See page 16 for signage recommendations