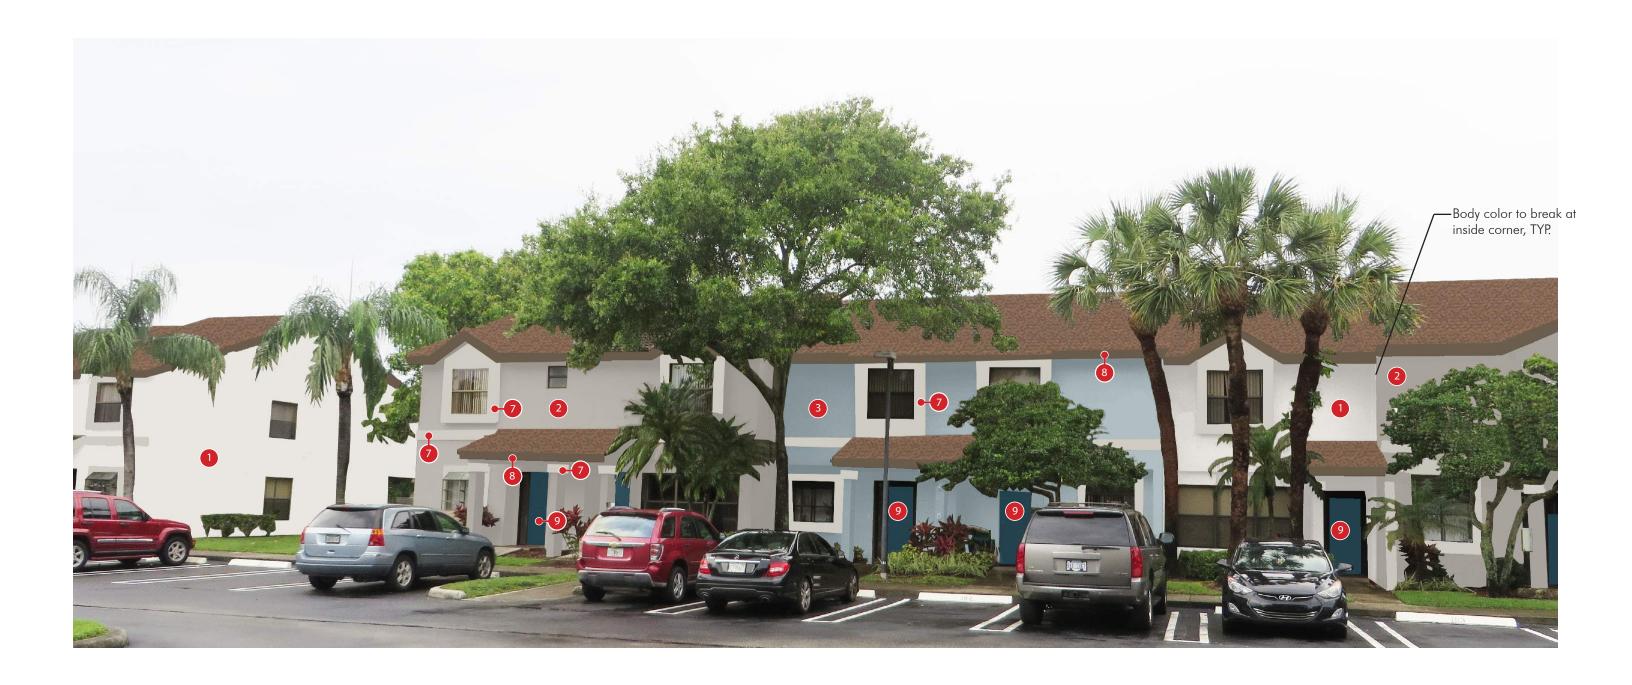

#### **Next Action**:

The SPRAB action is final unless appealed by the City Commission.

- the field for review/approval by LA/Owner prior to painting to ensure color accuracy and color break patterns. Related questions may be directed to Paige Ishmael or Byron Hubbard, Dix.Hite + Partners, Inc., 407-667-1777 ext. 221/126.
- Refer to original color swatches for accurate color representation.
- Body color to break at inside corners only
- Downspouts to be painted body color
- Utility doors to be painted adjacent body color
- See page 16 for signage recommendations

## BLDG TYPE 2 - SCHEME 2 PLAN

Body color to break atinside corner, TYP.