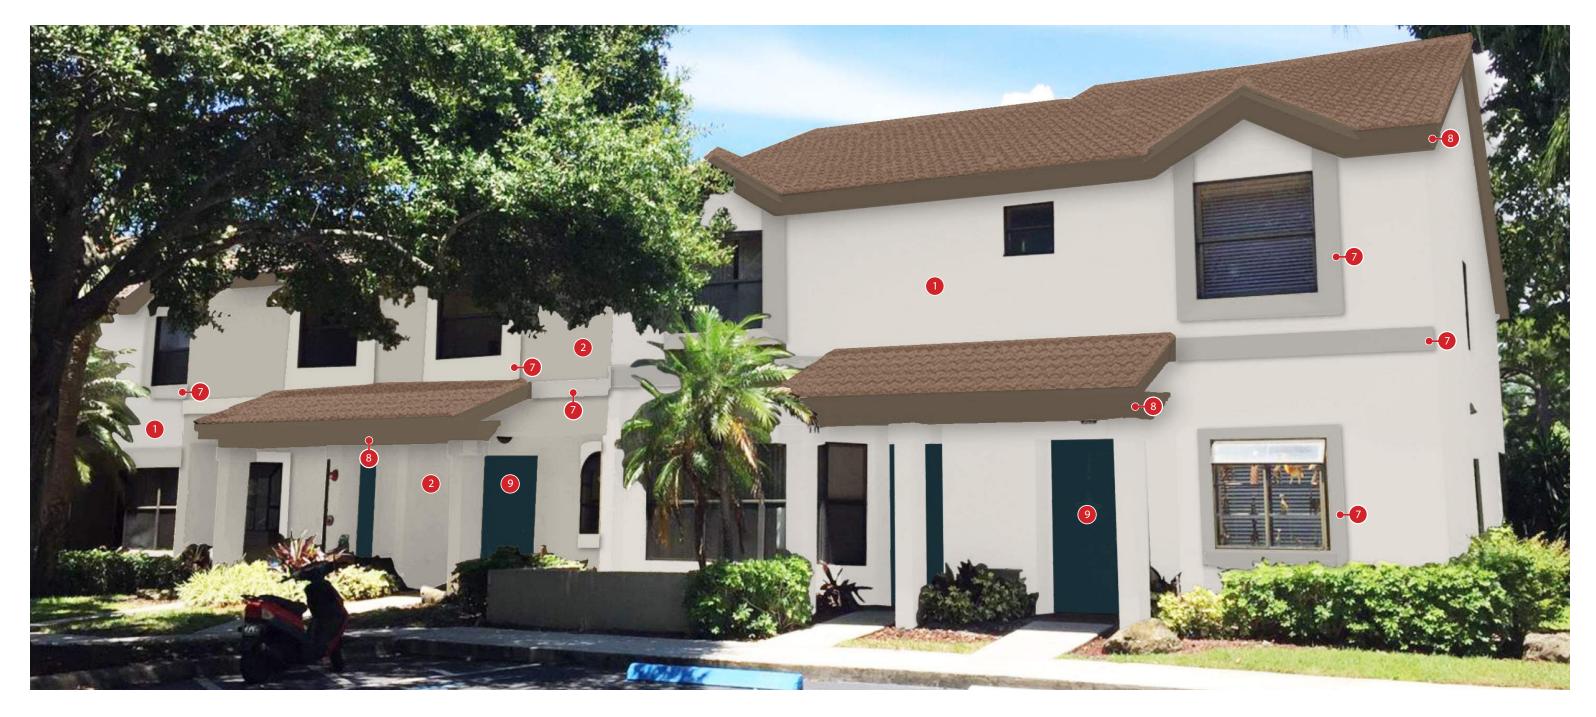

#### BLDG TYPE 2 - SCHEME 1 PLAN

1

Body Color A: SW 7014 Eider White (Main stucco body color)

Body Color B: SW 7016 Mindful Gray

Accent Body Color: SW 6227 Meditative

(To include: balcony and porch ceilings, all signage)

## Trim and Accent Colors (All Schemes)

SW 7015 Repose Gray (To include: All window trim and horizontal banding)

SW 7034 Status Bronze (To include: fascia, soffits, window mullions, all previously painted metal, unit doors when noted)

SW 6230 Rainstorm (To include: All unit entry doors)