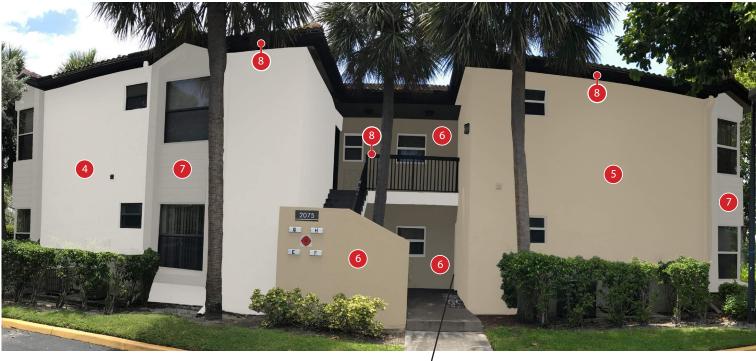

## BLDG TYPE 1 - SCHEME 1 PLAN

Body Color A:
SW 7014 Eider White
(Main stucco body color)
Body Color B:
SW 6156 Ramie

Accent Body Color:
SW 7544 Fenland

#### BLDG TYPE 2 - SCHEME 1 PLAN

1

Body Color A: SW 7014 Eider White (Main stucco body color)

Body Color B: SW 7016 Mindful Gray

Accent Body Color: SW 6227 Meditative

(To include: balcony and porch ceilings, all signage)