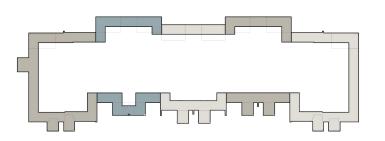

#### BLDG TYPE 2 - SCHEME 1 PLAN

1

Body Color A: SW 7014 Eider White (Main stucco body color)

Body Color B: SW 7016 Mindful Gray

Accent Body Color: SW 6227 Meditative

(To include: balcony and porch ceilings, all signage)

## Trim and Accent Colors (All Schemes)

SW 7015 Repose Gray (To include: All window trim and horizontal banding)

SW 7034 Status Bronze (To include: fascia, soffits, window mullions, all previously painted metal, unit doors when noted)

SW 6230 Rainstorm (To include: All unit entry doors)