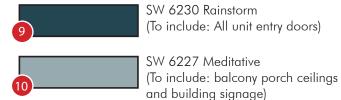

SW 6230 Rainstorm (To include: All unit entry doors)

SW 6230 Rainstorm (To include: All unit entry doors)

SW 6227 Meditative (To include: balcony porch ceilings and building signage)

9

SW 6230 Rainstorm (To include: All unit entry doors)

SW 6227 Meditative (To include: balcony porch ceilings and building signage)