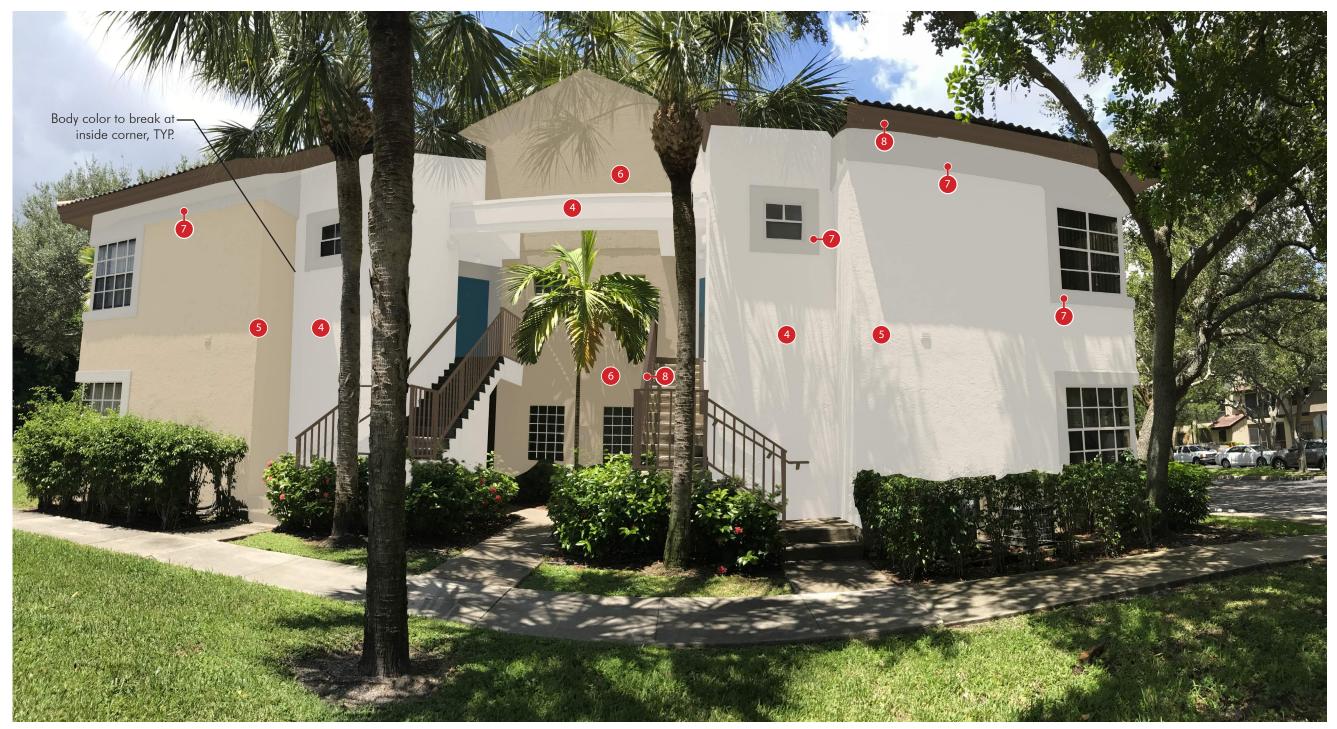

#### **Board Action:**

Approved (5-0, Fred Kaub absent) to change from earth tones consisting of white, cream, tans, light browns, medium browns, and taupe to natural earth tones of white, light green, tans, and taupe and seaside tones of white, light green, blues and grays.

#### **Next Action**:

The SPRAB action is final unless appealed by the City Commission.

- the field for review/approval by LA/Owner prior to painting to ensure color accuracy and color break patterns. Related questions may be directed to Paige Ishmael or Byron Hubbard, Dix.Hite + Partners, Inc., 407-667-1777 ext. 221/126.
- Refer to original color swatches for accurate color representation.
- Body color to break at inside corners only
- Downspouts to be painted body color
- Utility doors to be painted adjacent body color
- See page 16 for signage recommendations