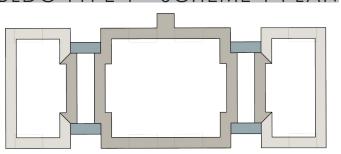

## BLDG TYPE 1 - SCHEME 1 PLAN

Body Color A:
SW 7014 Eider White
(Main stucco body color)
Body Color B:
SW 6156 Ramie

Accent Body Color:
SW 7544 Fenland

#### BLDG TYPE 2 - SCHEME 1 PLAN

1

Body Color A: SW 7014 Eider White (Main stucco body color)

Body Color B: SW 7016 Mindful Gray

Accent Body Color: SW 6227 Meditative

(To include: balcony and porch ceilings, all signage)

#### BLDG TYPE 2 - SCHEME 1 PLAN

#### BLDG TYPE 3 - SCHEME 2 PLAN

Body Color A: SW 7014 Eider White (Main stucco body color)

Body Color B: SW 7016 Mindful Gray

Accent Body Color: SW 6227 Meditative (To include: balcony and

(To include: balcony and porch ceilings, all signage)

## BLDG TYPE 4 - SCHEME 1 PLAN

DELRAY APARTMENTS
The Bainbridge Companies
fingl Color study

Body Color A: SW 7014 Eider White (Main stucco body color)

Body Color B: SW 7016 Mindful Gray

Accent Body Color: SW 6227 Meditative (To include: balcony and por