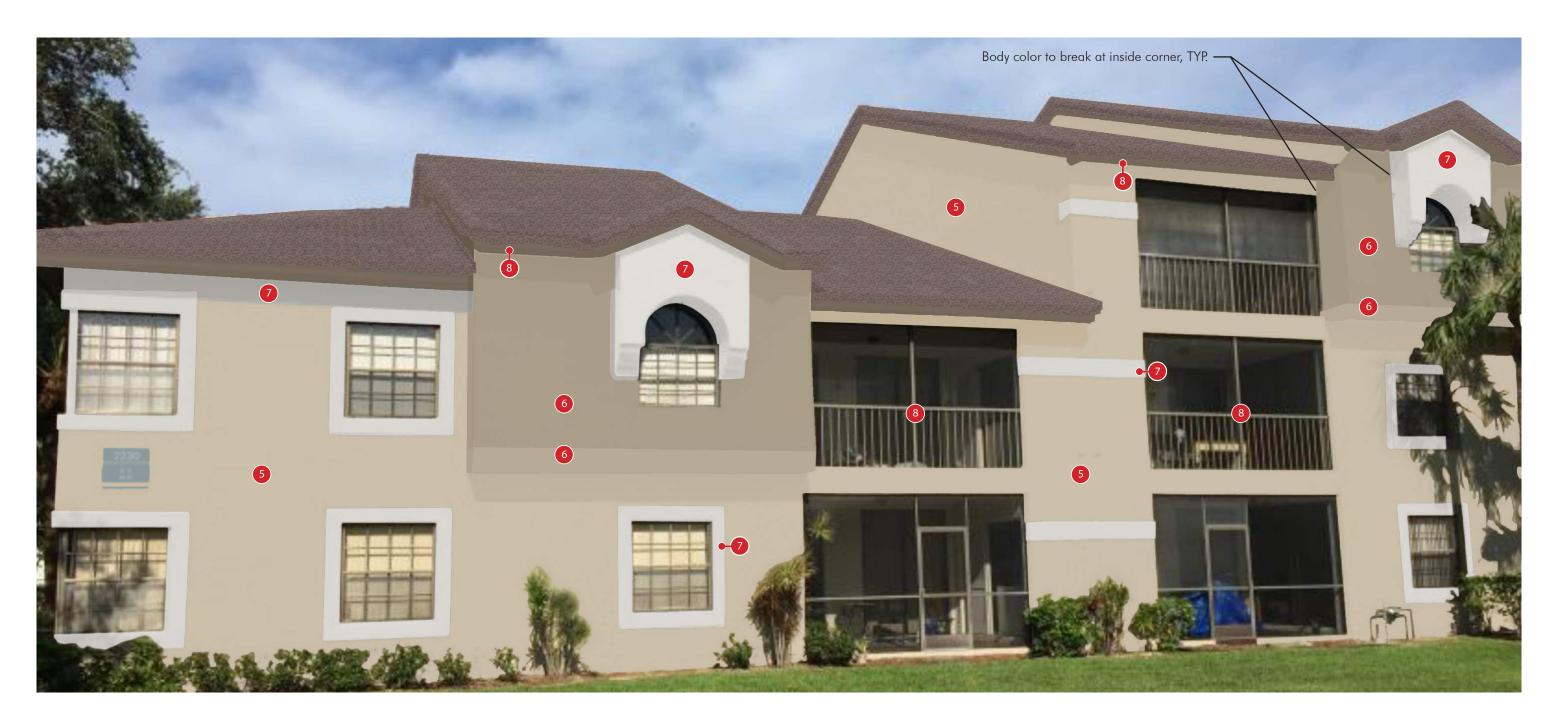

## BLDG TYPE 1 - SCHEME 1 PLAN

Body Color A:
SW 7014 Eider White
(Main stucco body color)
Body Color B:
SW 6156 Ramie

Accent Body Color:
SW 7544 Fenland

## Trim and Accent Colors (All Schemes)

SW 7015 Repose Gray (To include: All window trim and horizontal banding)

SW 7034 Status Bronze (To include: fascia, soffits, window mullions, all previously painted metal, unit doors when noted) 9

SW 6230 Rainstorm (To include: All unit entry doors)

SW 6227 Meditative (To include: balcony porch ceilings and building signage)

## BLDG TYPE 2 - SCHEME 2 PLAN

Body color to break atinside corner, TYP.