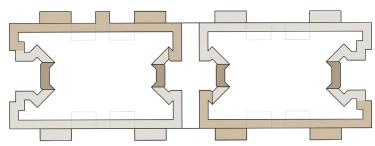

## BLDG TYPE 1 - SCHEME 1 PLAN

Body Color A:
SW 7014 Eider White
(Main stucco body color)
Body Color B:
SW 6156 Ramie

Accent Body Color:
SW 7544 Fenland

#### BLDG TYPE 2 - SCHEME 1 PLAN

1

Body Color A: SW 7014 Eider White (Main stucco body color)

Body Color B: SW 7016 Mindful Gray

Accent Body Color: SW 6227 Meditative

(To include: balcony and porch ceilings, all signage)