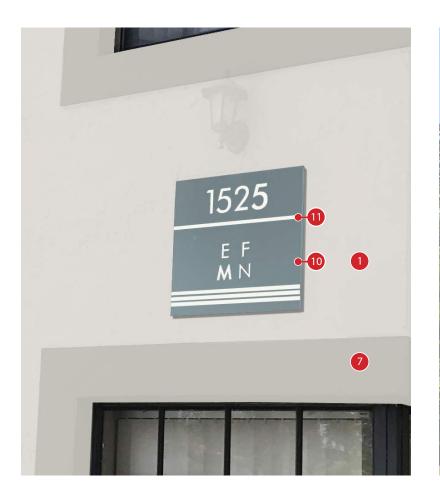

# Signage

SW 6227 Meditative (To include: All signage)

SW 7757 High Reflective White (To include: Signage lettering and line detailing if painted. If not painted, new white acrylic letters to be applied.)