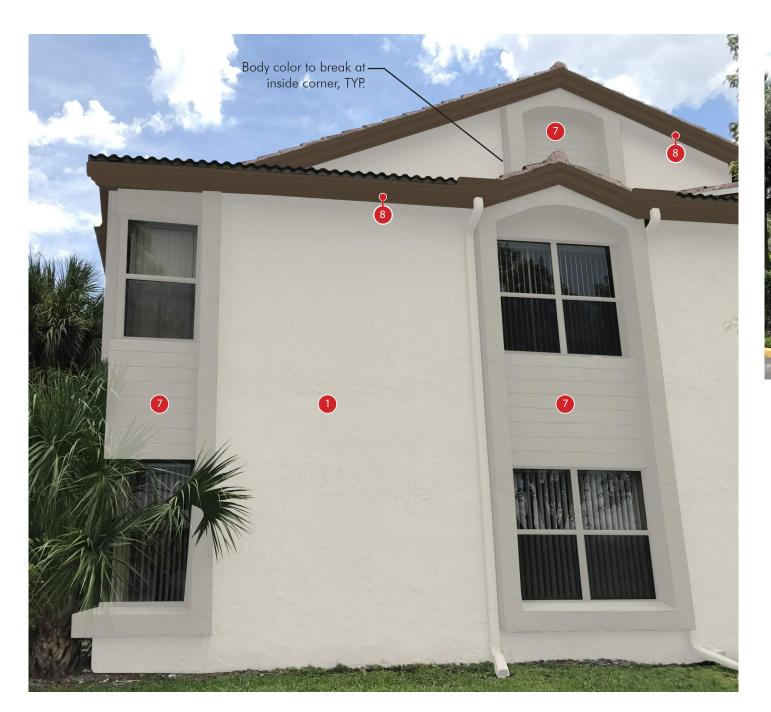

#### **Next Action**:

The SPRAB action is final unless appealed by the City Commission.

- the field for review/approval by LA/Owner prior to painting to ensure color accuracy and color break patterns. Related questions may be directed to Paige Ishmael or Byron Hubbard, Dix.Hite + Partners, Inc., 407-667-1777 ext. 221/126.
- Refer to original color swatches for accurate color representation.
- Body color to break at inside corners only
- Downspouts to be painted body color
- Utility doors to be painted adjacent body color
- See page 16 for signage recommendations

## BLDG TYPE 2 - SCHEME 2 PLAN

Body color to break atinside corner, TYP.