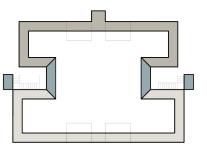

## BLDG TYPE 2 - SCHEME 2 PLAN

Body color to break atinside corner, TYP.

## BLDG TYPE 3 - SCHEME 1 PLAN

Body color to break atinside corner, TYP.