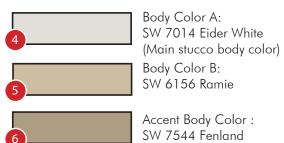

## BLDG TYPE 1 - SCHEME 1 PLAN

Body Color A:
SW 7014 Eider White
(Main stucco body color)
Body Color B:
SW 6156 Ramie

Accent Body Color:
SW 7544 Fenland

#### BLDG TYPE 2 - SCHEME 2 PLAN

DELRAY APARTMENTS
The Bainbridge Companies

fin Cl. Color study

Body Color A:
SW 7014 Eider White
(Main stucco body color)
Body Color B:
SW 6156 Ramie

Accent Body Color:
SW 7544 Fenland

## BLDG TYPE 2 - SCHEME 2 PLAN

Body Color A:
SW 7014 Eider White
(Main stucco body color)
Body Color B:
SW 6156 Ramie

Accent Body Color:
SW 7544 Fenland