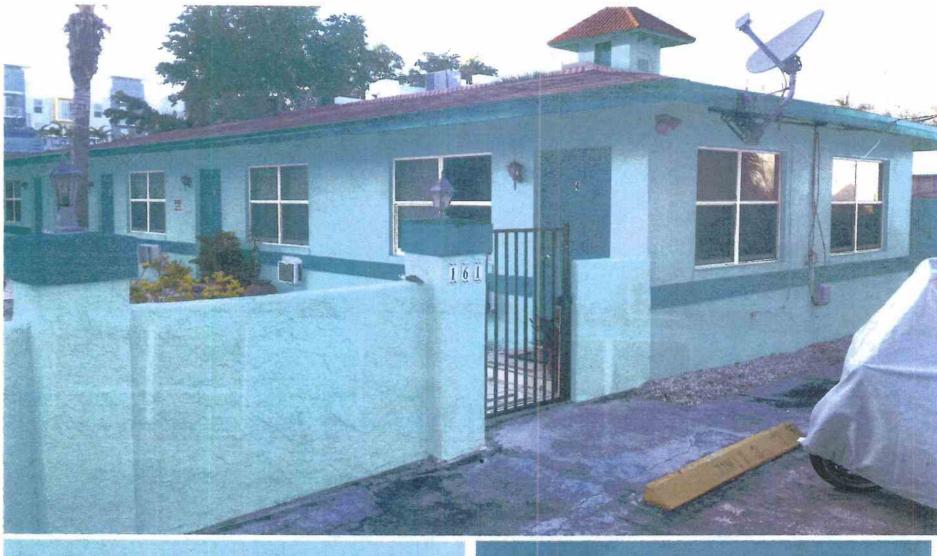

#### Jonathan Bieschke

(954) 270-0976 • jonathan.m.bieschke@sherwin.com

161 Delray Beach - ORIGINAL IMAGE - Photo Two

On February 14, 2018, the Site Plan Review and Appearance Board approved the color change for a multi family building from tan and beige to Rapture Blue with the trim of Briny.

# SITE PLAN REVIEW AND APPEARANCE BOARD CITY OF DELRAY BEACH ---STAFF REPORT---

**MEETING DATE:** February 14, 2018

**ITEM:** (2018-016) Color change from tan and beige to Rapture Blue and Briny.