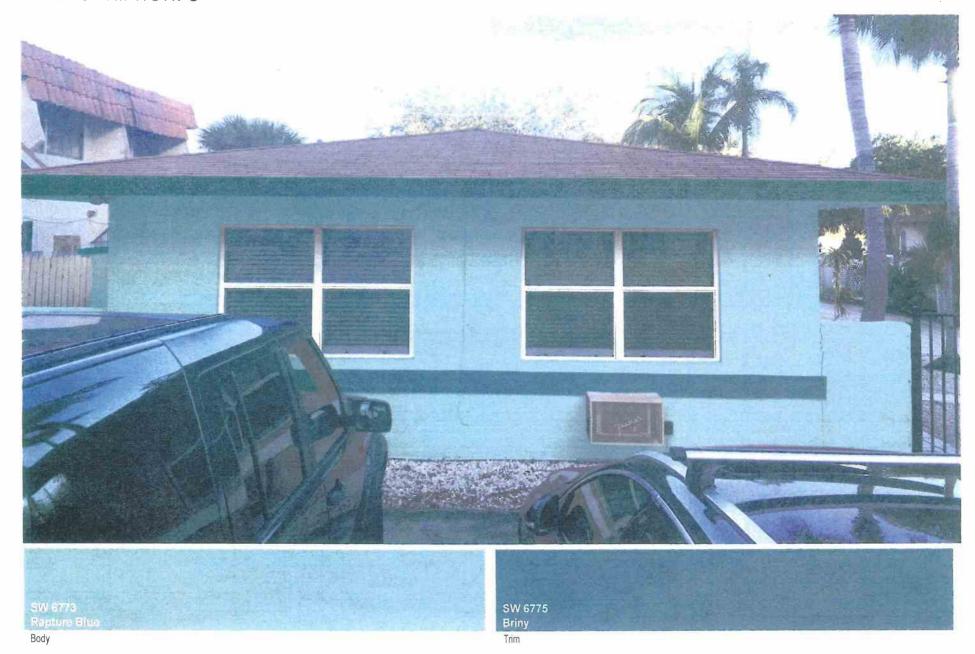

On February 14, 2018, the Site Plan Review and Appearance Board approved the color change for a multi family building from tan and beige to Rapture Blue with the trim of Briny.

# SITE PLAN REVIEW AND APPEARANCE BOARD CITY OF DELRAY BEACH ---STAFF REPORT---

**MEETING DATE:** February 14, 2018

**ITEM:** (2018-016) Color change from tan and beige to Rapture Blue and Briny.