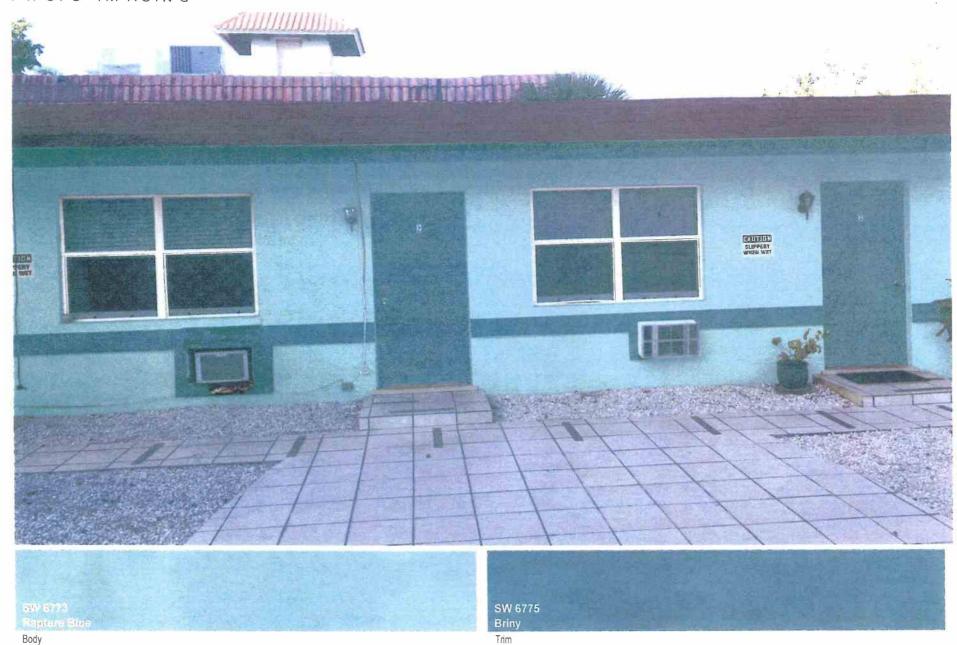

On February 14, 2018, the Site Plan Review and Appearance Board approved the color change for a multi family building from tan and beige to Rapture Blue with the trim of Briny.

# SITE PLAN REVIEW AND APPEARANCE BOARD CITY OF DELRAY BEACH ---STAFF REPORT---

**MEETING DATE:** February 14, 2018

**ITEM:** (2018-016) Color change from tan and beige to Rapture Blue and Briny.