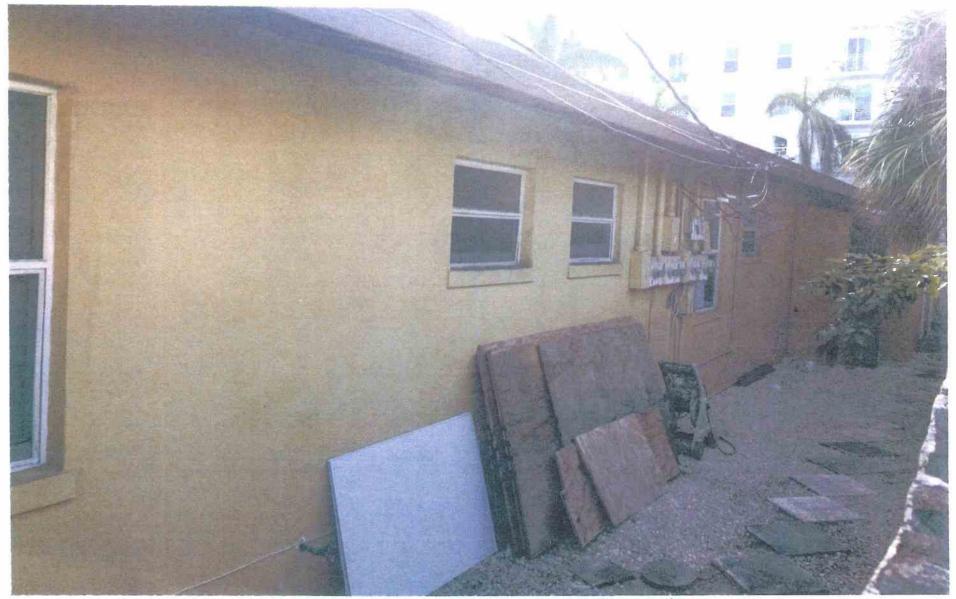

On February 14, 2018, the Site Plan Review and Appearance Board approved the color change for a multi family building from tan and beige to Rapture Blue with the trim of Briny.

# SITE PLAN REVIEW AND APPEARANCE BOARD CITY OF DELRAY BEACH ---STAFF REPORT---

**MEETING DATE:** February 14, 2018

**ITEM:** (2018-016) Color change from tan and beige to Rapture Blue and Briny.