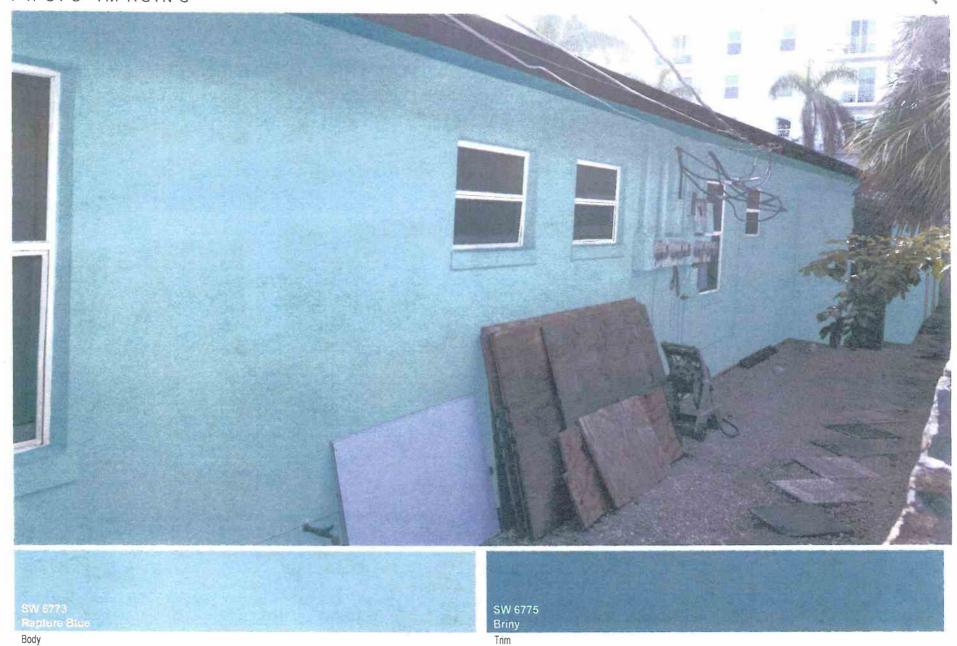

On February 14, 2018, the Site Plan Review and Appearance Board approved the color change for a multi family building from tan and beige to Rapture Blue with the trim of Briny.

# SITE PLAN REVIEW AND APPEARANCE BOARD CITY OF DELRAY BEACH ---STAFF REPORT---

**MEETING DATE:** February 14, 2018

**ITEM:** (2018-016) Color change from tan and beige to Rapture Blue and Briny.

### Scheme One - Photo Three

SWI 9773
"Epitoro Cius

SW 6775
Briny
Trim