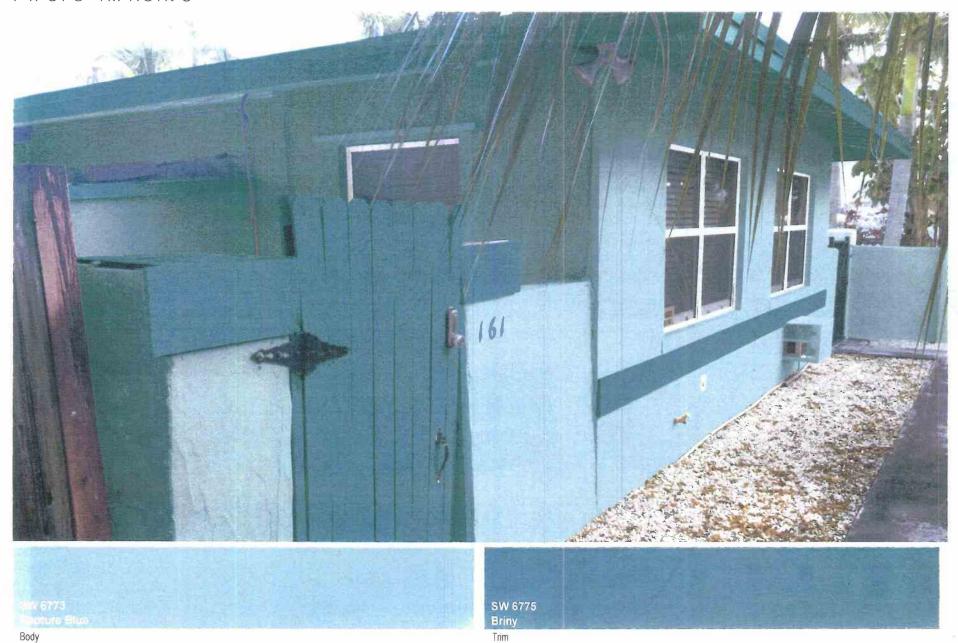

On February 14, 2018, the Site Plan Review and Appearance Board approved the color change for a multi family building from tan and beige to Rapture Blue with the trim of Briny.

# SITE PLAN REVIEW AND APPEARANCE BOARD CITY OF DELRAY BEACH ---STAFF REPORT---

**MEETING DATE:** February 14, 2018

**ITEM:** (2018-016) Color change from tan and beige to Rapture Blue and Briny.

### Scheme One - Photo Three

SWI 9773
"Epitoro Cius

SW 6775
Briny
Trim