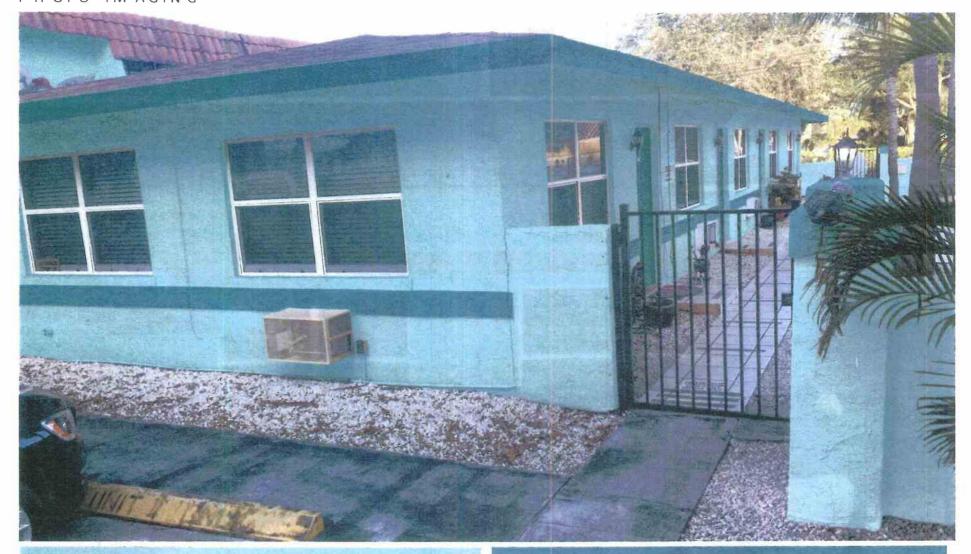

On February 14, 2018, the Site Plan Review and Appearance Board approved the color change for a multi family building from tan and beige to Rapture Blue with the trim of Briny.

# SITE PLAN REVIEW AND APPEARANCE BOARD CITY OF DELRAY BEACH ---STAFF REPORT---

**MEETING DATE:** February 14, 2018

**ITEM:** (2018-016) Color change from tan and beige to Rapture Blue and Briny.

### Scheme One - Photo Five

Body

SW 6775 Trim

161 Delray Beach - ORIGINAL IMAGE - Photo Six