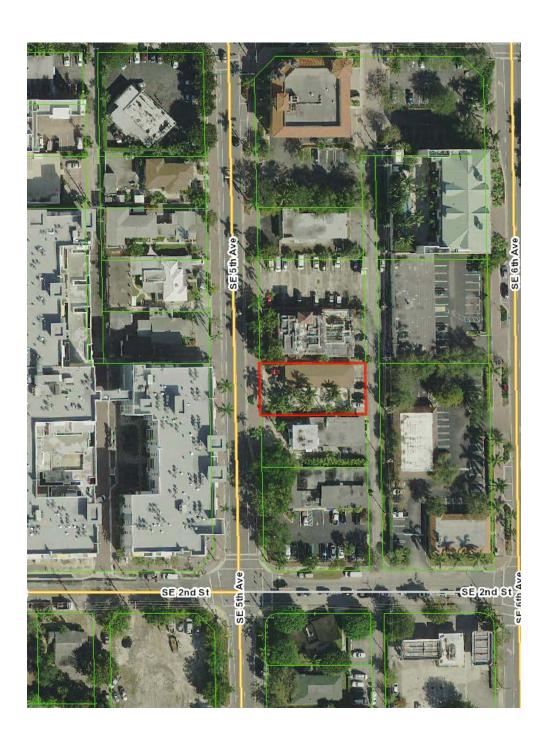

### **LOCATION MAP:**

.

#### **Project Description:**

The subject property is located on the east side of SE 5<sup>th</sup> Avenue between SE 1<sup>st</sup> Street and SE 2<sup>nd</sup> Street in the (CBD) Central Business District.