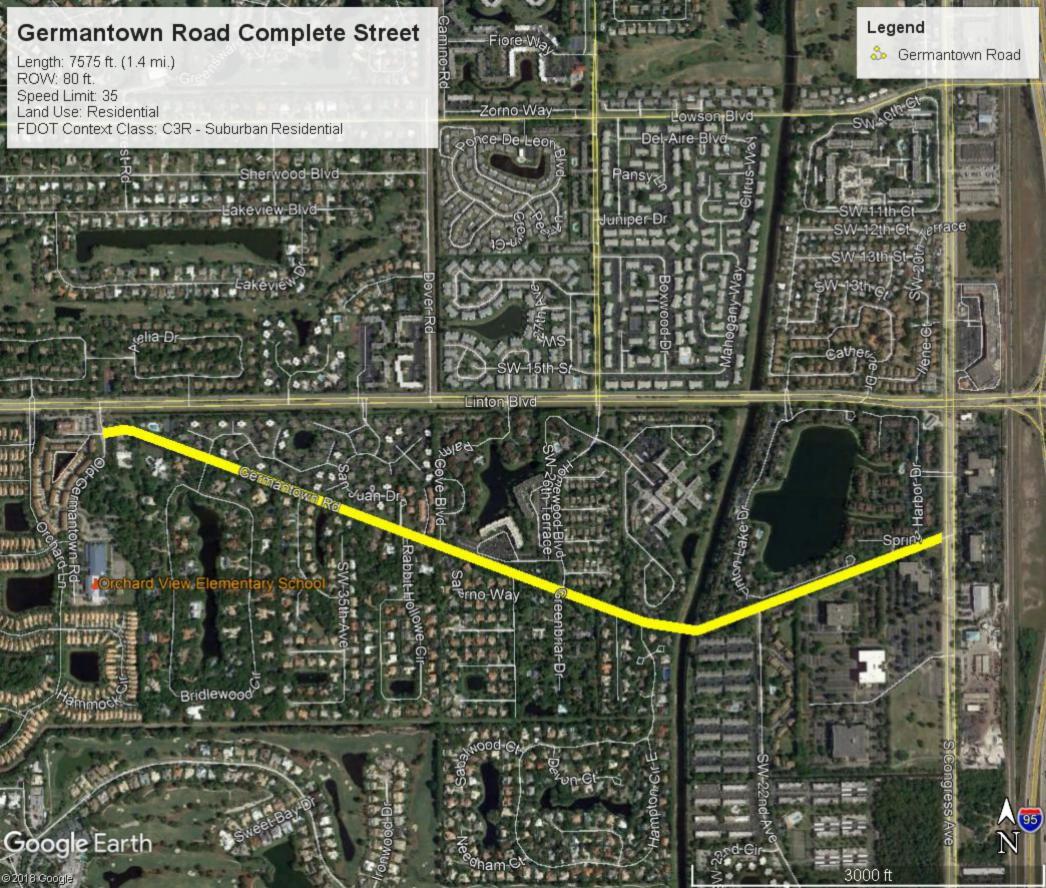

#### **PROJECT LOCATION**

**Road Name** 

**Road Number** 

Project Limit Begin

**Project Limit End** 

#### PROJECT TYPICAL SECTION INFORMATION

Complete the following information for <u>existing & proposed</u> features, dimensions, & right of way lines. The typical section information provides an understanding of the spacing requirement differences between the existing facilities and the proposed facilities.