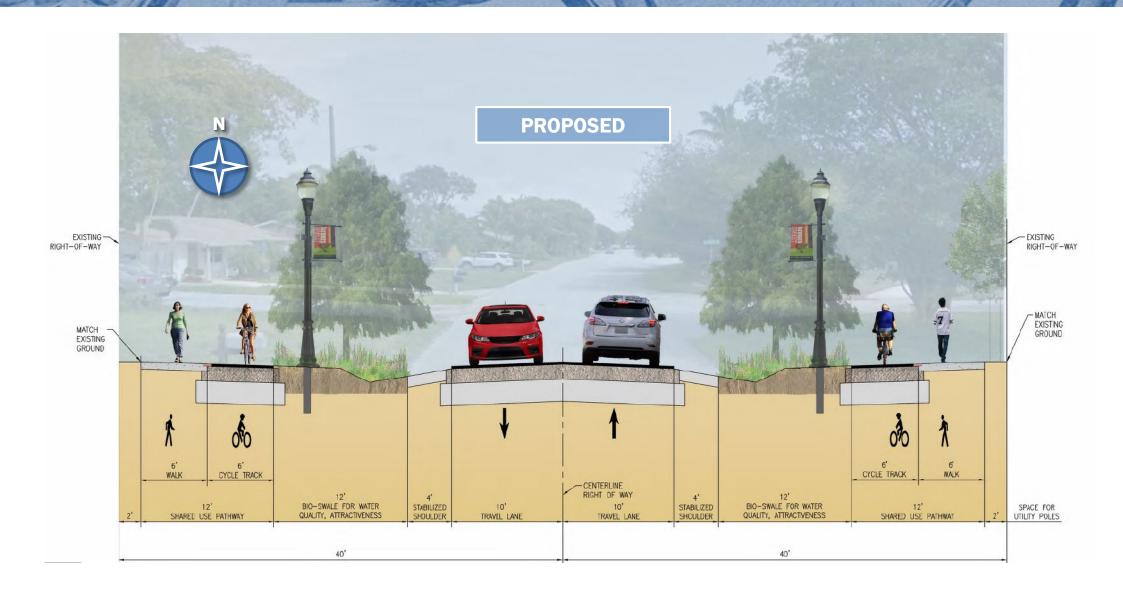

#### PROJECT TYPICAL SECTION INFORMATION

Complete the following information for <u>existing & proposed</u> features, dimensions, & right of way lines. The typical section information provides an understanding of the spacing requirement differences between the existing facilities and the proposed facilities.

|                                                                                | <b>EXISTING</b> | PROPOSED |
|--------------------------------------------------------------------------------|-----------------|----------|
| RIGHT-OF-WAY WIDTH                                                             |                 |          |
| Project must fit within current ROW, no acquisition allowed                    |                 |          |
|                                                                                |                 |          |
| PEDESTRIAN OR MULTIUSE FACILITIES                                              |                 |          |
| Length (miles) for one direction. Do not count both sides of roadway.          |                 |          |
| Width on North or West side (feet)*                                            |                 |          |
| Width on South or East side (feet)*                                            |                 |          |
|                                                                                |                 |          |
| BICYCLE FACILITIES                                                             |                 |          |
| Bike Lane Length (feet) for one direction. Do not count both sides of roadway. |                 |          |
| Width on North or West side (feet)* (not Including Buffer Width)               |                 |          |
| Buffer Width on North or West side (feet)*                                     |                 |          |
| Width on South or East side (feet)* (not Including Buffer Width)               |                 |          |
| Buffer Width on South or East side (feet)*                                     |                 |          |
| Proposed improvements requires:                                                |                 |          |
| Pavement widening Sharrows Restriping                                          |                 |          |
| MOTORIZED VEHICLE FACILITIES                                                   |                 |          |
| Number of Through Travel Lanes                                                 |                 |          |
| Typical Through Lane Width (feet)                                              |                 |          |
| Total Width* (No. Travel Lanes x Lane Width)                                   |                 |          |
| Posted Speed Limit                                                             |                 |          |
| Design Speed (if known)                                                        |                 |          |
| Sesign opeca (ii kiiowii)                                                      |                 |          |
| MEDIAN/SWALE/CURB                                                              |                 |          |
| Median/Center Turning Lane Width (feet)*                                       |                 |          |
| Swale Width (feet)*                                                            |                 |          |
| Curb Width (feet)*                                                             |                 |          |
|                                                                                |                 |          |
| *TOTAL WIDTH OF ALL COMPONENTS (Add all rows with red for total width) Must    |                 |          |
| fit within existing right-of-way.                                              |                 |          |