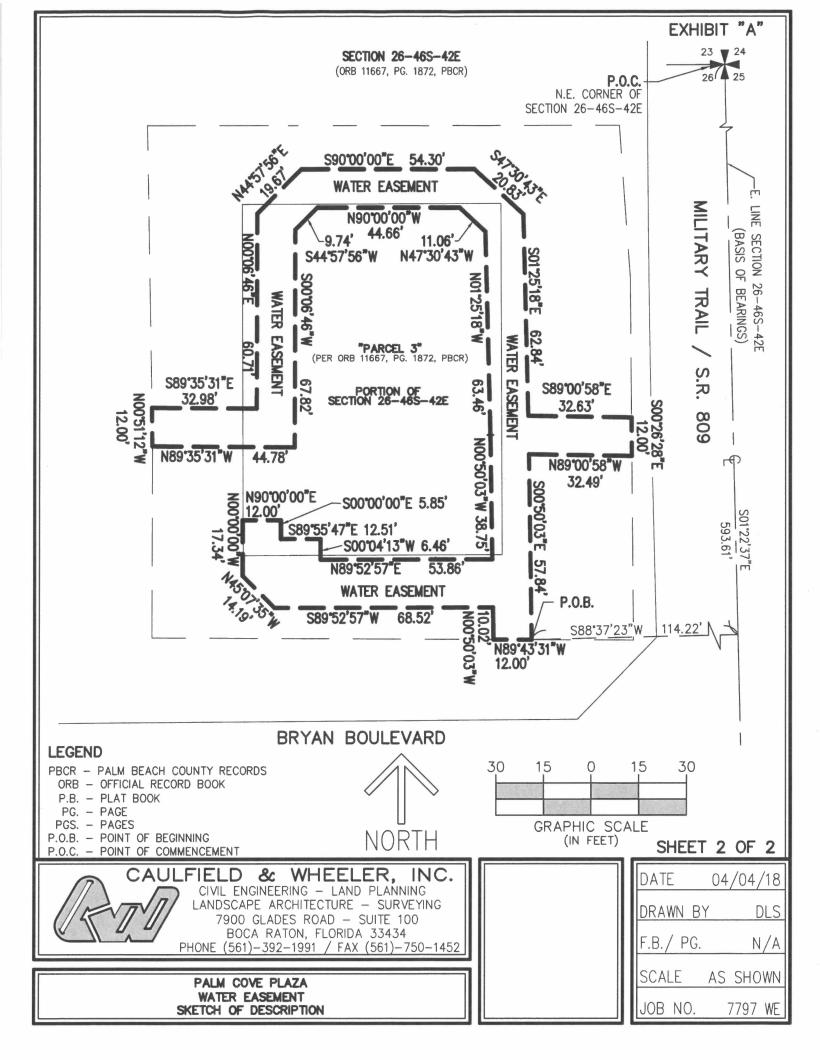

## **DESCRIPTION:**

A PARCEL OF LAND SITUATED IN SECTION 26, TOWNSHIP 46 SOUTH, RANGE 42 EAST, PALM BEACH COUNTY, FLORIDA BEING MORE PARTICULARLY DESCRIBED AS FOLLOWS:

COMMENCING AT THE NORTHEAST CORNER OF SAID SECTION 26; THENCE, ALONG THE EAST LINE OF SAID SECTION 26, SOUTH 01\*22'37" EAST, A DISTANCE OF 593.61 FEET; THENCE, DEPARTING SAID EAST LINE, SOUTH 89\*37'23" WEST, A DISTANCE OF 114.22 FEET TO THE POINT OF BEGINNING:

THENCE NORTH 89°43'31" WEST. A DISTANCE OF 12.00 FEET: THENCE NORTH 00°50'03" WEST. A DISTANCE OF 10.02 FEET; THENCE SOUTH 89°52'57" WEST, A DISTANCE OF 68.52 FEET; THENCE NORTH 45°07'35" WEST, A DISTANCE OF 14.19 FEET; THENCE NORTH 00°00'00" WEST, A DISTANCE OF 17.34 FEET; THENCE NORTH 90°00'00" EAST, A DISTANCE OF 12.00 FEET; THENCE SOUTH 00°00'00" EAST, A DISTANCE OF 5.85 FEET; THENCE SOUTH 89°55'47" EAST, A DISTANCE OF 12.51 FEET; THENCE SOUTH 00°04'13" WEST, A DISTANCE OF 6.46 FEET; THENCE NORTH 89'52'57" EAST, A DISTANCE OF 53.86 FEET; THENCE NORTH 00'50'03" WEST, A DISTANCE OF 38.75 FEET; THENCE NORTH 01"25'18" WEST, A DISTANCE OF 63.46 FEET; THENCE NORTH 47°30'43" WEST, A DISTANCE OF 11.06 FEET; THENCE NORTH 90°00'00" WEST, A DISTANCE OF 44.66 FEET; THENCE SOUTH 44°57'56" WEST, A DISTANCE OF 9.74 FEET; THENCE SOUTH 00°06'46" WEST, A DISTANCE OF 67.82 FEET; THENCE NORTH 89°35'31" WEST, A DISTANCE OF 44.78 FEET; THENCE NORTH 00°51'12" WEST, A DISTANCE OF 12.00 FEET: THENCE SOUTH 89°35'31" EAST, A DISTANCE OF 32.98 FEET; THENCE NORTH 00°06'46" EAST, A DISTANCE OF 60.71 FEET; THENCE NORTH 44°57'56" EAST, A DISTANCE OF 19.67 FEET; THENCE SOUTH 90°00'00" EAST, A DISTANCE OF 54.30 FEET; THENCE SOUTH 47°30'43" EAST, A DISTANCE OF 20.83 FEET; THENCE SOUTH 01°25'18" EAST, A DISTANCE OF 62.84 FEET; THENCE SOUTH 89'00'58" EAST, A DISTANCE OF 32.63 FEET; THENCE SOUTH 00°26'28" EAST, A DISTANCE OF 12.00 FEET; THENCE NORTH 89°00'58" WEST, A DISTANCE OF 32.49 FEET; THENCE SOUTH 00°50'03" EAST, A DISTANCE OF 57.84 FEET TO THE POINT OF BEGINNING.

SAID LANDS SITUATE IN THE CITY OF DELRAY BEACH, PALM BEACH COUNTY, FLORIDA CONTAINING 5,507 SQUARE FEET OR 0.1264 ACRES, MORE OR LESS.

SUBJECT TO EASEMENTS, RESTRICTIONS, RESERVATIONS, COVENANTS, AND RIGHTS-OF-WAY OF RECORD.