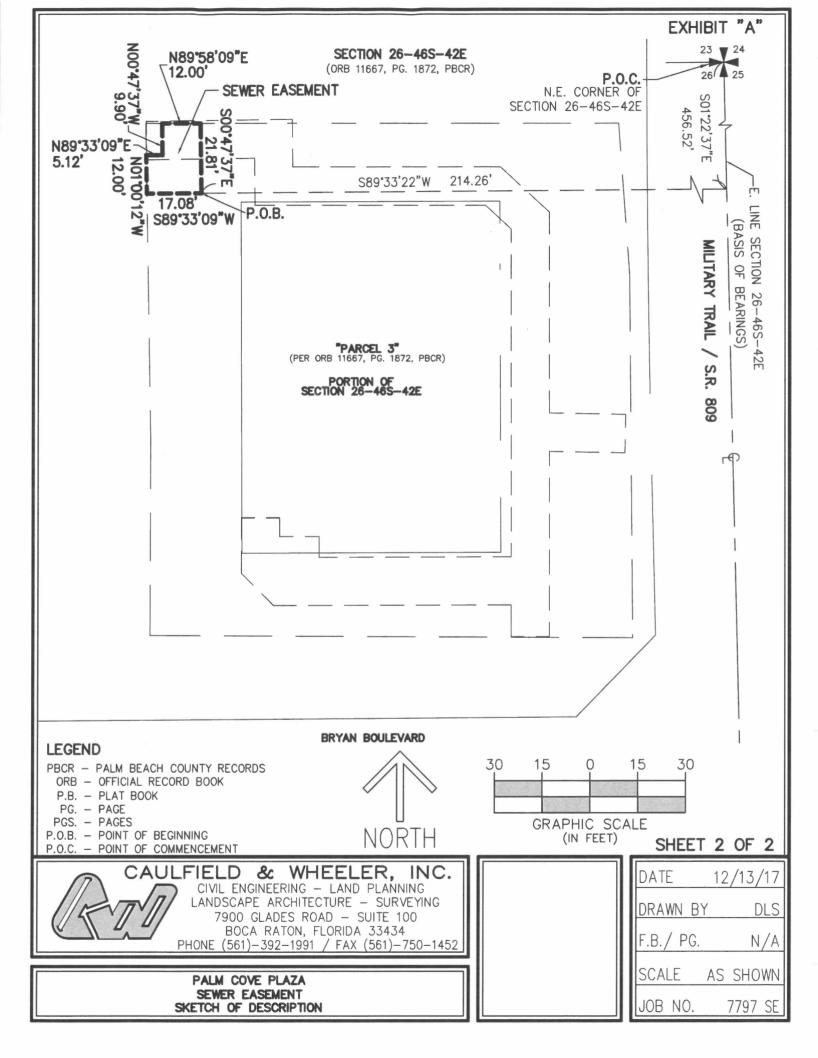

## **DESCRIPTION:**

A PARCEL OF LAND SITUATED IN SECTION 26, TOWNSHIP 46 SOUTH, RANGE 42 EAST, PALM BEACH COUNTY, FLORIDA BEING MORE PARTICULARLY DESCRIBED AS FOLLOWS:

COMMENCING AT THE NORTHEAST CORNER OF SAID SECTION 26; THENCE, ALONG THE EAST LINE OF SAID SECTION 26, SOUTH 01°22'37" EAST, A DISTANCE OF 456.52 FEET; THENCE, DEPARTING SAID EAST LINE, SOUTH 89°33'22" WEST, A DISTANCE OF 214.26 FEET TO THE POINT OF BEGINNING;

THENCE SOUTH 89°33'09" WEST, A DISTANCE OF 17.08 FEET; THENCE NORTH 01°00'12" WEST, A DISTANCE OF 12.00 FEET; THENCE NORTH 89°33'09" EAST, A DISTANCE OF 5.12 FEET; THENCE NORTH 00°47'37" WEST, A DISTANCE OF 9.90 FEET; THENCE NORTH 89°58'09" EAST, A DISTANCE OF 12.00 FEET; THENCE SOUTH 00°47'37" EAST, A DISTANCE OF 21.81 FEET TO THE POINT OF BEGINNING.

SAID LANDS SITUATE IN THE CITY OF DELRAY BEACH, PALM BEACH COUNTY, FLORIDA CONTAINING 324 SQUARE FEET OR 0.0014 ACRES, MORE OR LESS.

SUBJECT TO EASEMENTS, RESTRICTIONS, RESERVATIONS, COVENANTS, AND RIGHTS-OF-WAY OF RECORD.