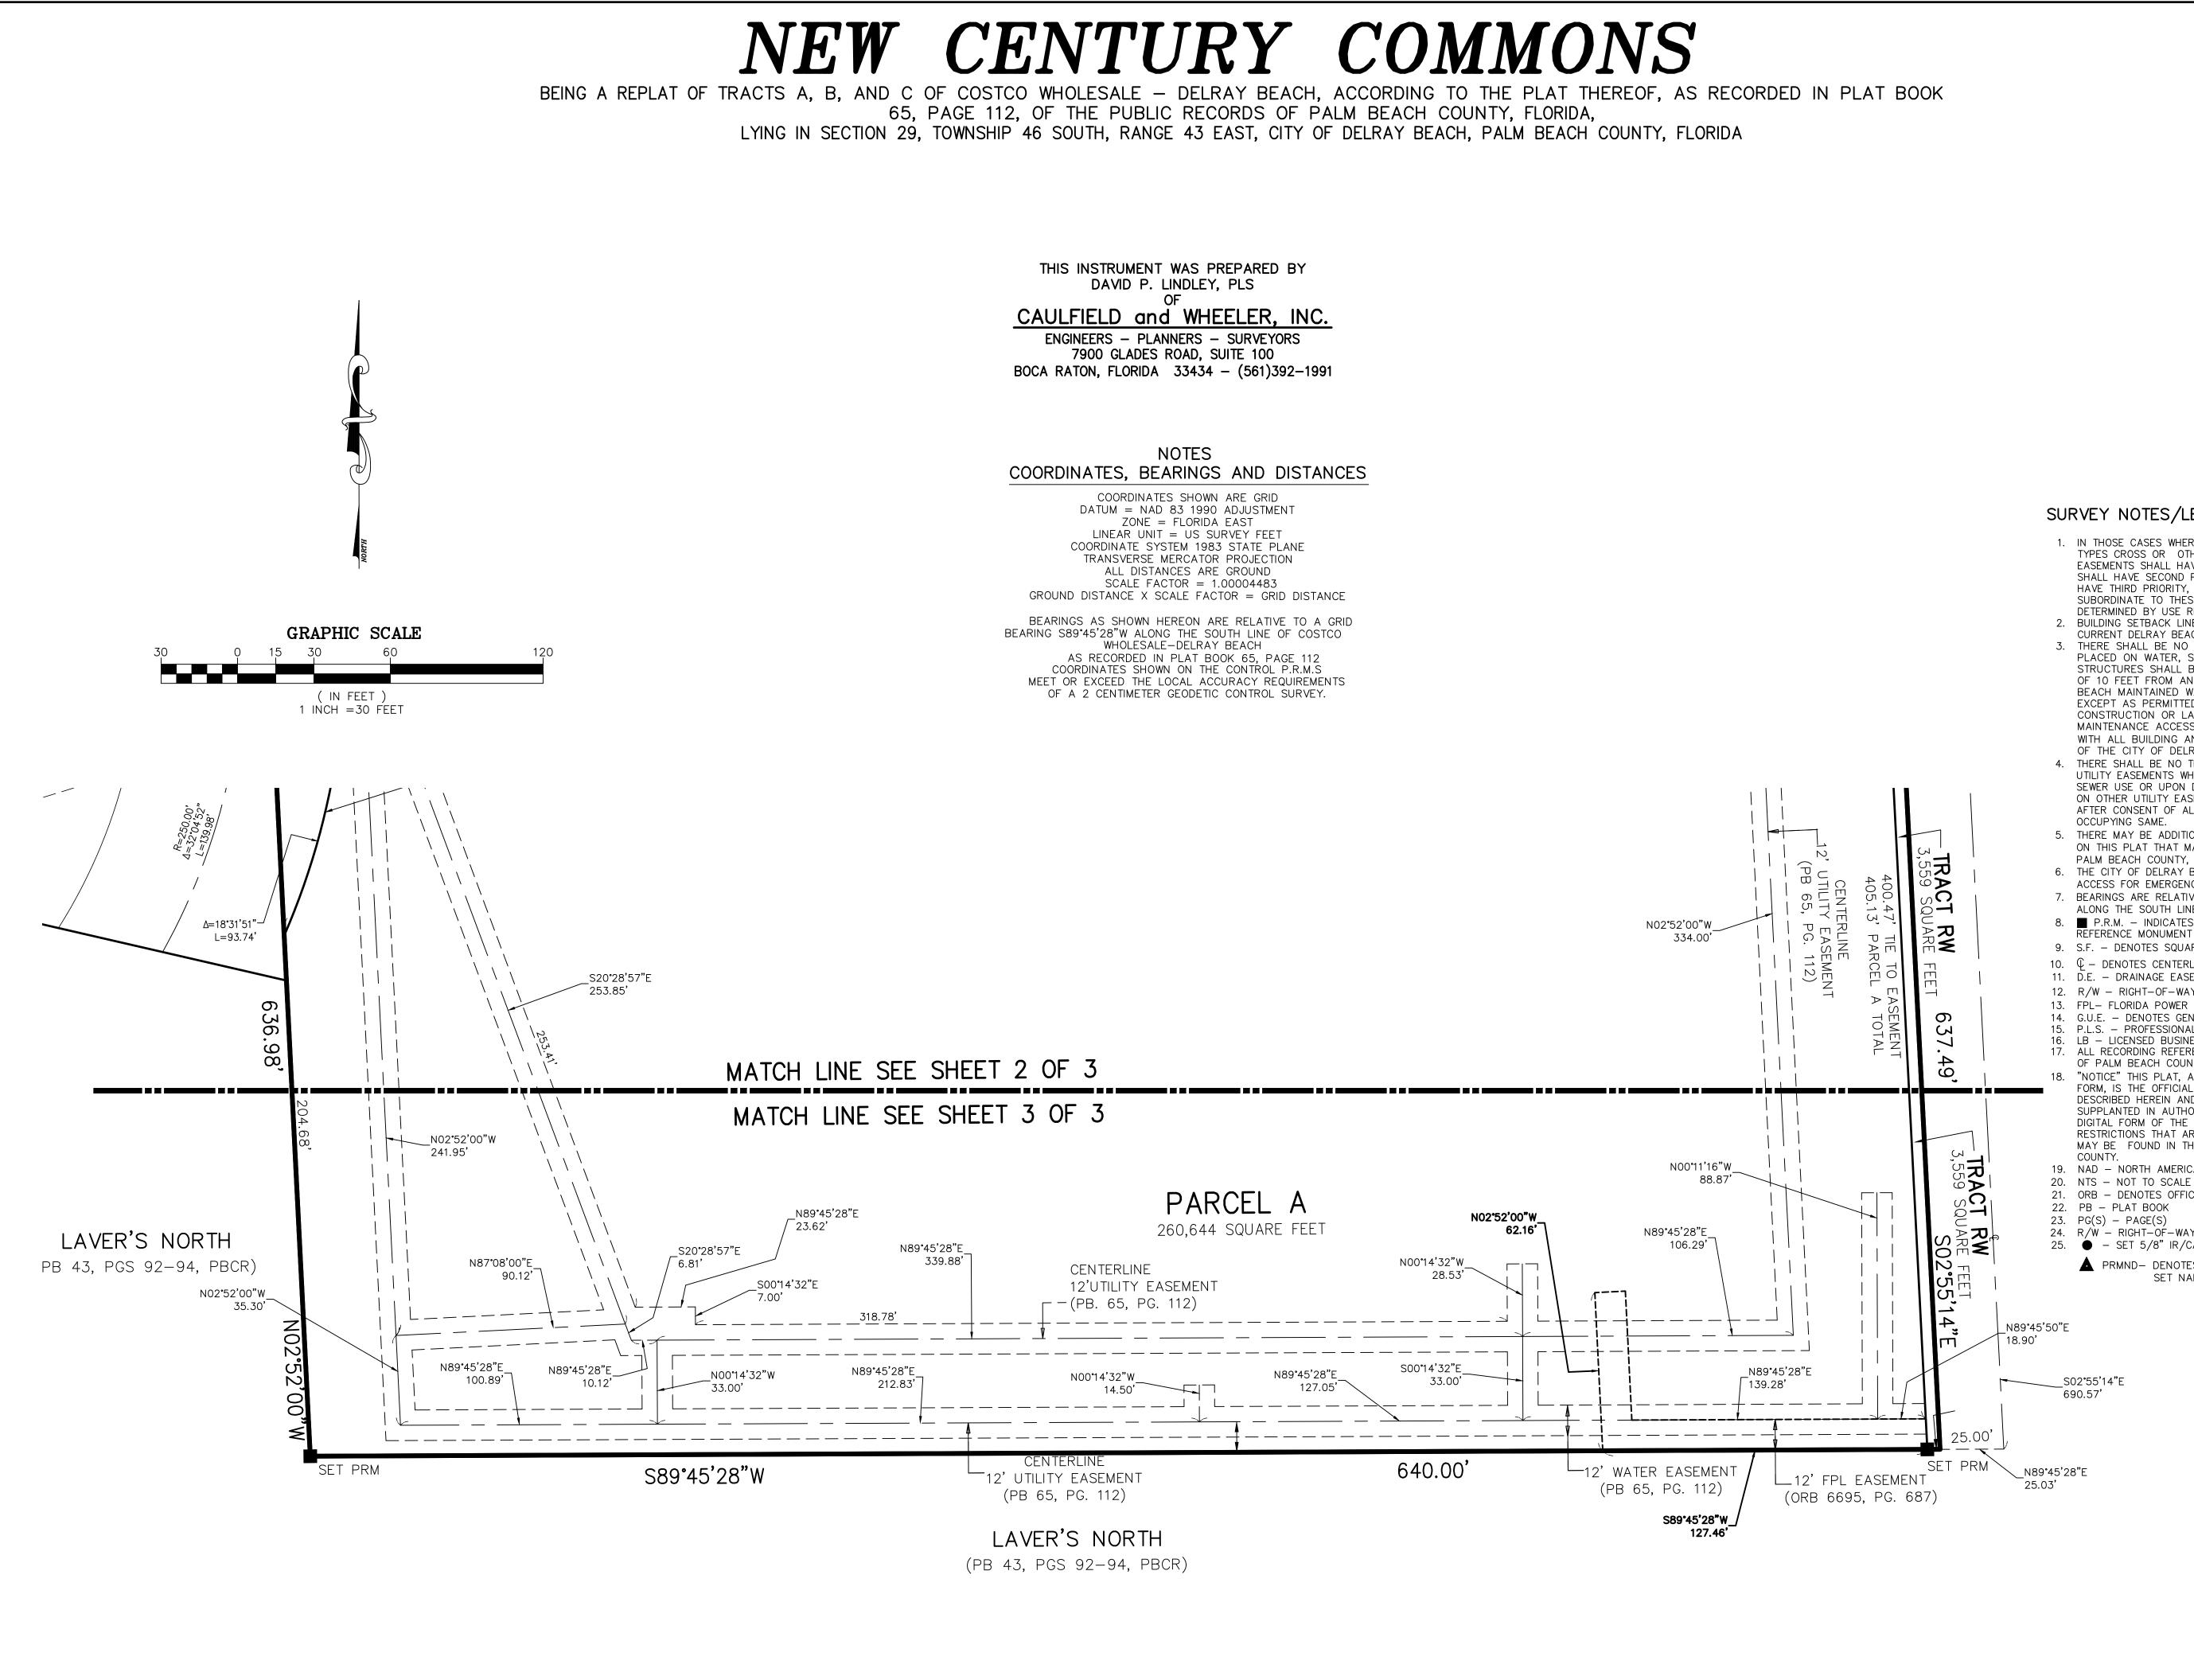

### SURVEY NOTES/LEGEND/ABBREVIATIONS:

- 1. IN THOSE CASES WHERE EASEMENTS OF DIFFERENT TYPES CROSS OR OTHERWISE COINCIDE, DRAINAGE EASEMENTS SHALL HAVE FIRST PRIORITY, UTILITY EASEMENTS SHALL HAVE SECOND PRIORITY, ACCESS EASEMENTS SHALL HAVE THIRD PRIORITY, AND ALL OTHER EASEMENTS SHALL BE SUBORDINATE TO THESE WITH THEIR PRIORITIES BEING DETERMINED BY USE RIGHTS GRANTED.
- 2. BUILDING SETBACK LINES SHALL BE AS REQUIRED BY CURRENT DELRAY BEACH CITY ZONING REGULATIONS.
- 3. THERE SHALL BE NO BUILDINGS OR ANY KIND OF CONSTRUCTION PLACED ON WATER, SEWER OR DRAINAGE EASEMENTS. NO STRUCTURES SHALL BE PLACED WITHIN A HORIZONTAL DISTANCE OF 10 FEET FROM ANY EXISTING OR PROPOSED CITY OF DELRAY BEACH MAINTAINED WATER, SEWER OR DRAINAGE FACILITIES, EXCEPT AS PERMITTED THROUGH THE CITY OF DELRAY BEACH. CONSTRUCTION OR LANDSCAPING UPON MAINTENANCE OR MAINTENANCE ACCESS EASEMENTS MUST BE IN CONFORMANCE WITH ALL BUILDING AND ZONING CODES AND/OR ORDINANCES OF THE CITY OF DELRAY BEACH.
- 4. THERE SHALL BE NO TREES OR SHRUBS PLACED ON UTILITY EASEMENTS WHICH ARE PROVIDED FOR WATER AND SEWER USE OR UPON DRAINAGE EASEMENTS. LANDSCAPING ON OTHER UTILITY EASEMENTS SHALL BE ALLOWED ONLY AFTER CONSENT OF ALL THE UTILITY COMPANIES
- 5. THERE MAY BE ADDITIONAL RESTRICTIONS THAT ARE NOT RECORDED ON THIS PLAT THAT MAY BE FOUND IN THE PUBLIC RECORDS OF PALM BEACH COUNTY, FLORIDA.
- 6. THE CITY OF DELRAY BEACH IS HEREBY GRANTED THE RIGHT OF ACCESS FOR EMERGENCY AND MAINTENANCE PURPOSES.
- 7. BEARINGS ARE RELATIVE TO A GRID BEARING OF N89°45'28"E ALONG THE SOUTH LINE OF THIS PLAT.
- 8. P.R.M. INDICATES SET 4" X 4" X 24" PERMANENT REFERENCE MONUMENT MARKED NO. LB 3591.
- 9. S.F. DENOTES SQUARE FEET
- 10.  $\mathbb{Q}$  DENOTES CENTERLINE
- 11. D.E. DRAINAGE EASEMENT
- 12. R/W RIGHT–OF–WAY
- 13. FPL- FLORIDA POWER AND LIGHT COMPANY
- 14. G.U.E. DENOTES GENERAL UTILITY EASEMENT 15. P.L.S. - PROFESSIONAL LAND SURVEYOR

 16. LB – LICENSED BUSINESS
17. ALL RECORDING REFERENCES ARE RECORDED IN THE PUBLIC RECORDS OF PALM BEACH COUNTY, FLORIDA

- 18. "NOTICE" THIS PLAT, AS RECORDED IN ITS GRAPHIC FORM, IS THE OFFICIAL DEPICTION OF THE SUBDIVIDED LANDS DESCRIBED HEREIN AND WILL IN NO CIRCUMSTANCES BE
- SUPPLANTED IN AUTHORITY BY ANY OTHER GRAPHIC OR
- DIGITAL FORM OF THE PLAT. THERE MAY BE ADDITIONAL RESTRICTIONS THAT ARE NOT RECORDED ON THIS PLAT THAT
- MAY BE FOUND IN THE PUBLIC RECORDS OF PALM BEACH
- 19. NAD NORTH AMERICAN DATUM
- 21. ORB DENOTES OFFICIAL RECORDS BOOK

- 24. R/W RIGHT-OF-WAY
- 25. 🔴 SET 5/8" IR/CAP LB 3591
  - PRMND- DENOTES PERMANENT REFERENCE MONUMENT SET NAIL AND DISK STAMPED "PRM" LB 3591