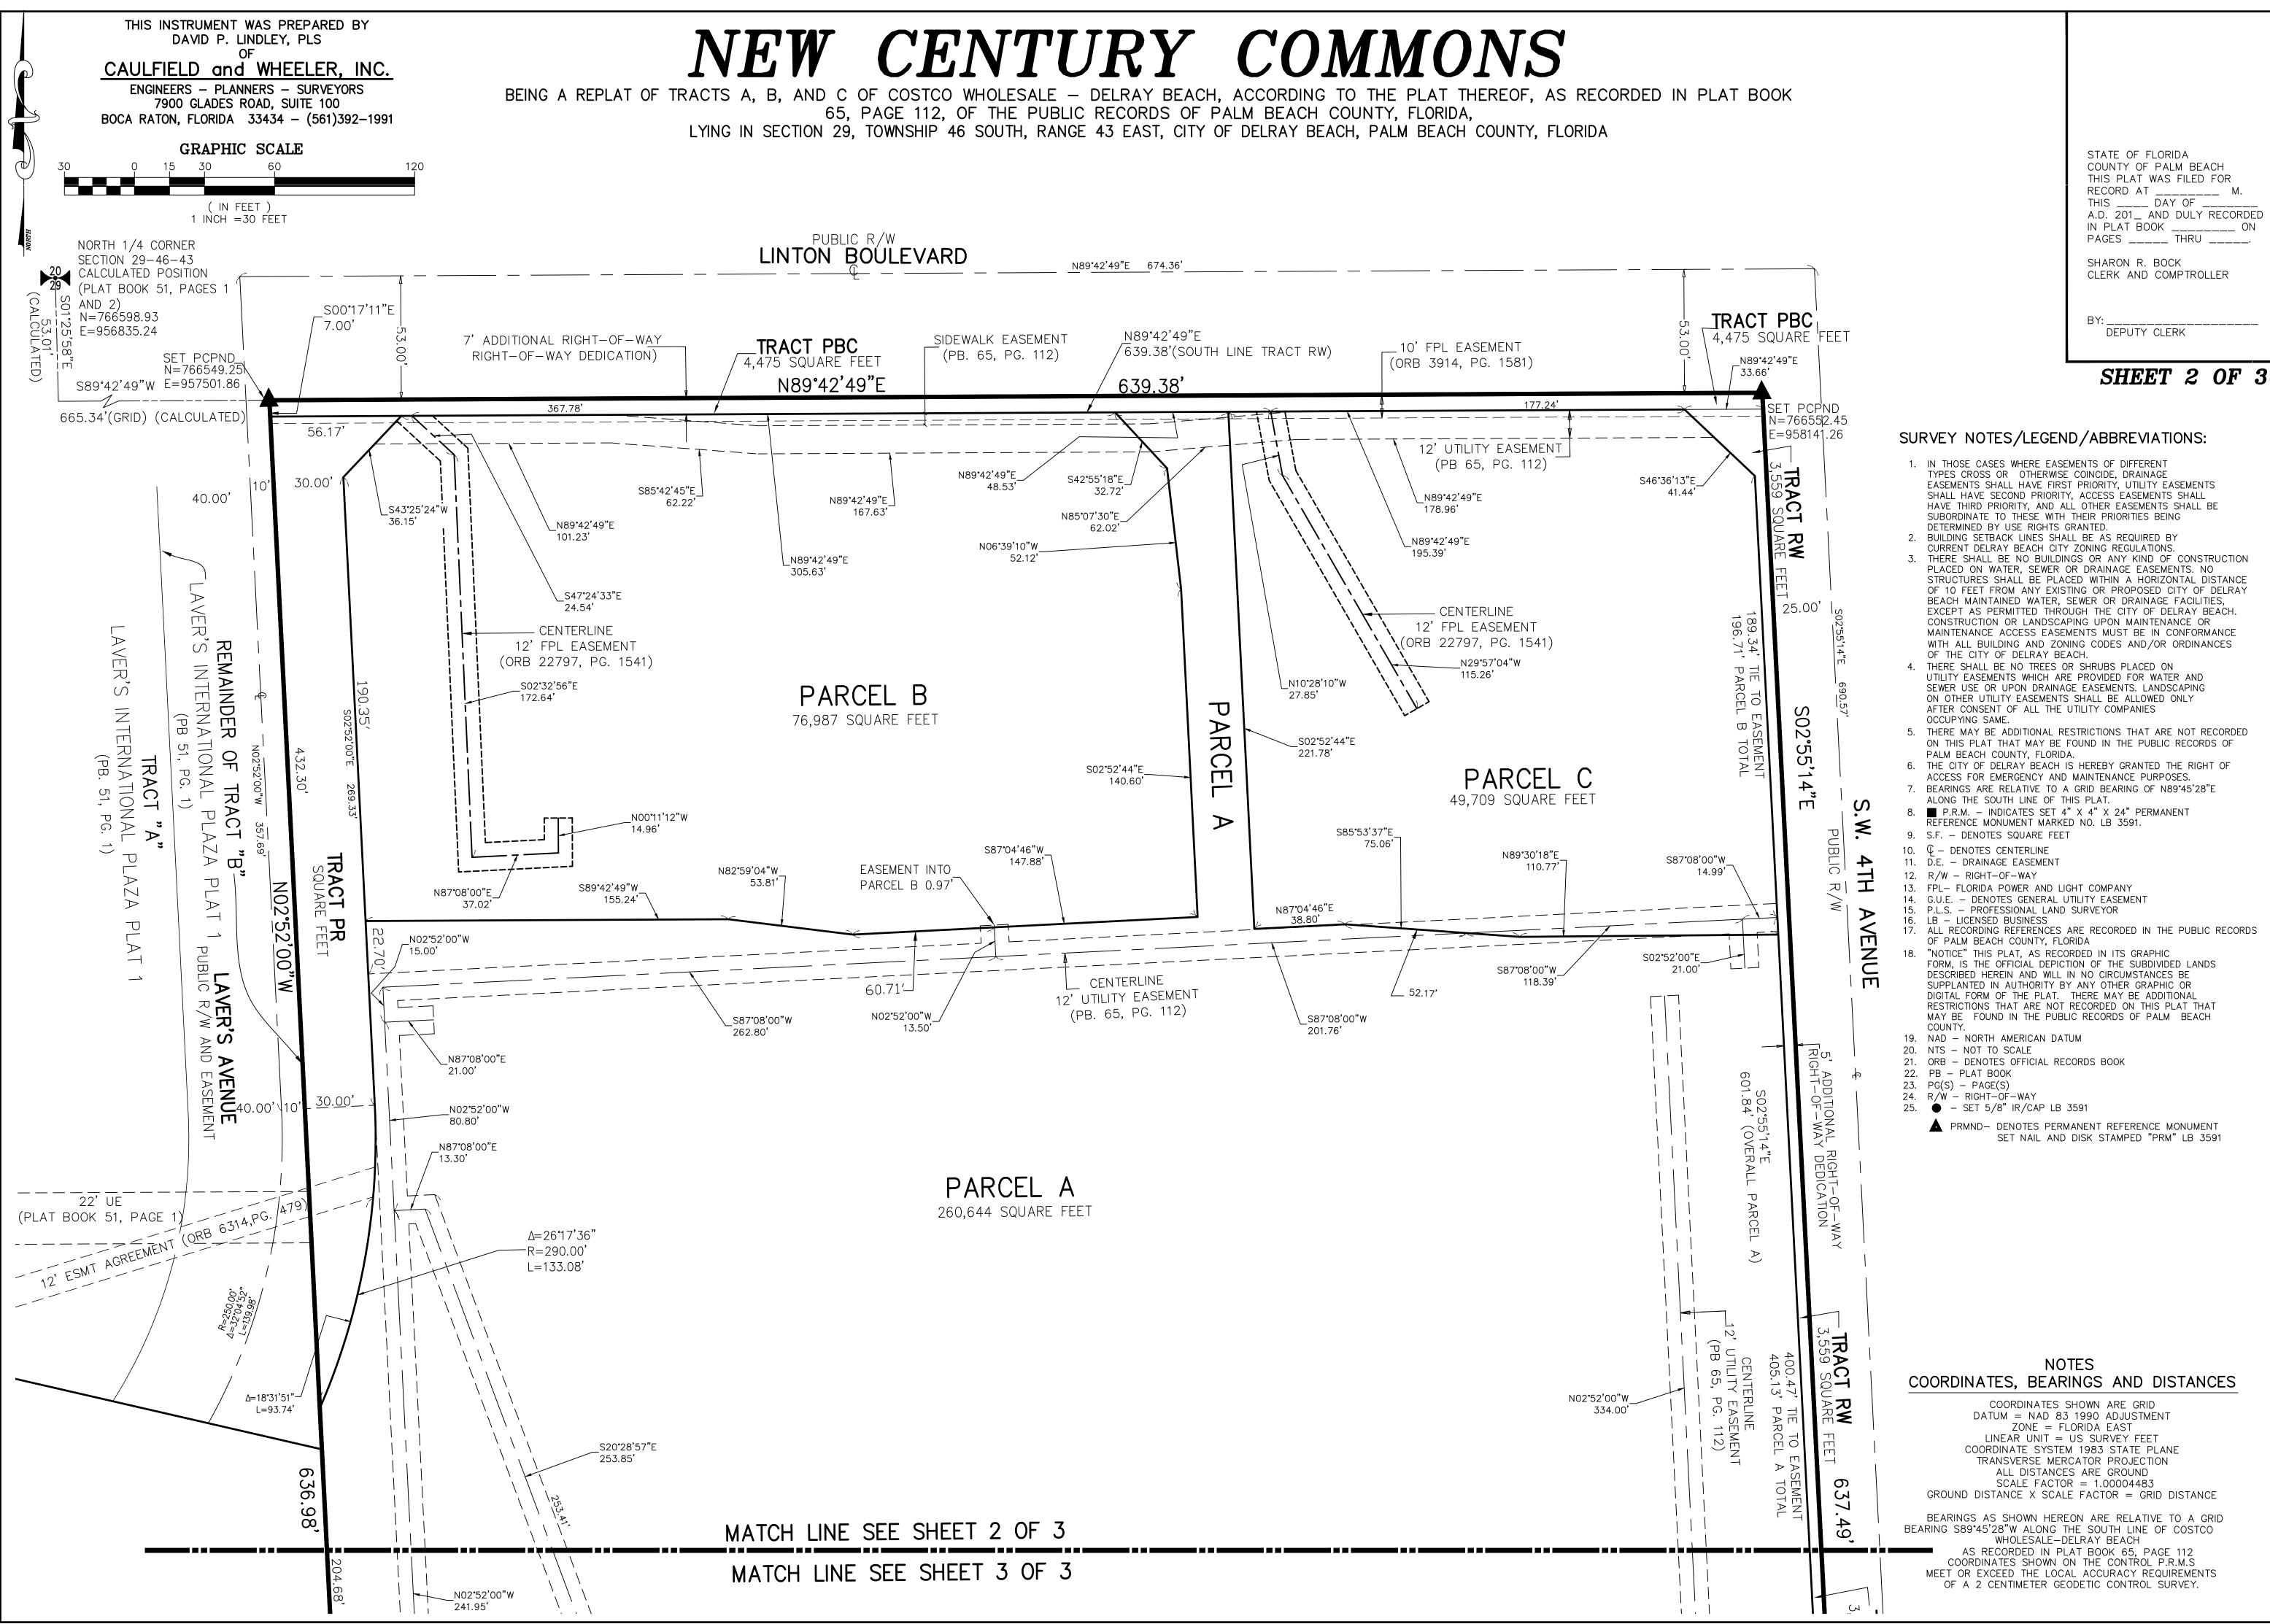

# TABULAR DATA

| NAME      | SQUARE FEET     | ACRES  |
|-----------|-----------------|--------|
| PARCEL A  | 260,644         | 5.9835 |
| PARCEL B  | 76,987          | 1.7674 |
| PARCEL C  | PARCEL C 49,709 |        |
| TRACT PBC | 4,475           | 0.1027 |
| TRACT RW  | 3,559           | 0.0817 |
| TRACT PR  | 11,824          | 0.2715 |
| TOTAL     | 407,199         | 9.3480 |

### SURVEY NOTES/LEGEND/ABBREVIATIONS:

- 1. IN THOSE CASES WHERE EASEMENTS OF DIFFERENT TYPES CROSS OR OTHERWISE COINCIDE, DRAINAGE EASEMENTS SHALL HAVE FIRST PRIORITY, UTILITY EASEMENTS SHALL HAVE SECOND PRIORITY, ACCESS EASEMENTS SHALL HAVE THIRD PRIORITY, AND ALL OTHER EASEMENTS SHALL BE SUBORDINATE TO THESE WITH THEIR PRIORITIES BEING DETERMINED BY USE RIGHTS GRANTED.
- 2. BUILDING SETBACK LINES SHALL BE AS REQUIRED BY CURRENT DELRAY BEACH CITY ZONING REGULATIONS.
- 3. THERE SHALL BE NO BUILDINGS OR ANY KIND OF CONSTRUCTION PLACED ON WATER, SEWER OR DRAINAGE EASEMENTS. NO STRUCTURES SHALL BE PLACED WITHIN A HORIZONTAL DISTANCE OF 10 FEET FROM ANY EXISTING OR PROPOSED CITY OF DELRAY BEACH MAINTAINED WATER, SEWER OR DRAINAGE FACILITIES, EXCEPT AS PERMITTED THROUGH THE CITY OF DELRAY BEACH. CONSTRUCTION OR LANDSCAPING UPON MAINTENANCE OR MAINTENANCE ACCESS EASEMENTS MUST BE IN CONFORMANCE WITH ALL BUILDING AND ZONING CODES AND/OR ORDINANCES OF THE CITY OF DELRAY BEACH.
- 4. THERE SHALL BE NO TREES OR SHRUBS PLACED ON UTILITY EASEMENTS WHICH ARE PROVIDED FOR WATER AND SEWER USE OR UPON DRAINAGE EASEMENTS. LANDSCAPING ON OTHER UTILITY EASEMENTS SHALL BE ALLOWED ONLY AFTER CONSENT OF ALL THE UTILITY COMPANIES
- 5. THERE MAY BE ADDITIONAL RESTRICTIONS THAT ARE NOT RECORDED ON THIS PLAT THAT MAY BE FOUND IN THE PUBLIC RECORDS OF PALM BEACH COUNTY, FLORIDA.
- 6. THE CITY OF DELRAY BEACH IS HEREBY GRANTED THE RIGHT OF ACCESS FOR EMERGENCY AND MAINTENANCE PURPOSES.
- 7. BEARINGS ARE RELATIVE TO A GRID BEARING OF N89°45'28"E ALONG THE SOUTH LINE OF THIS PLAT.
- 8. P.R.M. INDICATES SET 4" X 4" X 24" PERMANENT REFERENCE MONUMENT MARKED NO. LB 3591.
- 9. S.F. DENOTES SQUARE FEET
- 10.  $\mathbb{Q}$  DENOTES CENTERLINE
- 11. D.E. DRAINAGE EASEMENT
- 12. R/W RIGHT–OF–WAY
- 13. FPL- FLORIDA POWER AND LIGHT COMPANY
- 14. G.U.E. DENOTES GENERAL UTILITY EASEMENT 15. P.L.S. - PROFESSIONAL LAND SURVEYOR

 16. LB – LICENSED BUSINESS
17. ALL RECORDING REFERENCES ARE RECORDED IN THE PUBLIC RECORDS OF PALM BEACH COUNTY, FLORIDA

- 18. "NOTICE" THIS PLAT, AS RECORDED IN ITS GRAPHIC FORM, IS THE OFFICIAL DEPICTION OF THE SUBDIVIDED LANDS DESCRIBED HEREIN AND WILL IN NO CIRCUMSTANCES BE
- SUPPLANTED IN AUTHORITY BY ANY OTHER GRAPHIC OR
- DIGITAL FORM OF THE PLAT. THERE MAY BE ADDITIONAL RESTRICTIONS THAT ARE NOT RECORDED ON THIS PLAT THAT
- MAY BE FOUND IN THE PUBLIC RECORDS OF PALM BEACH
- 19. NAD NORTH AMERICAN DATUM
- 21. ORB DENOTES OFFICIAL RECORDS BOOK

- 24. R/W RIGHT-OF-WAY
- 25. 🔴 SET 5/8" IR/CAP LB 3591
  - PRMND- DENOTES PERMANENT REFERENCE MONUMENT SET NAIL AND DISK STAMPED "PRM" LB 3591