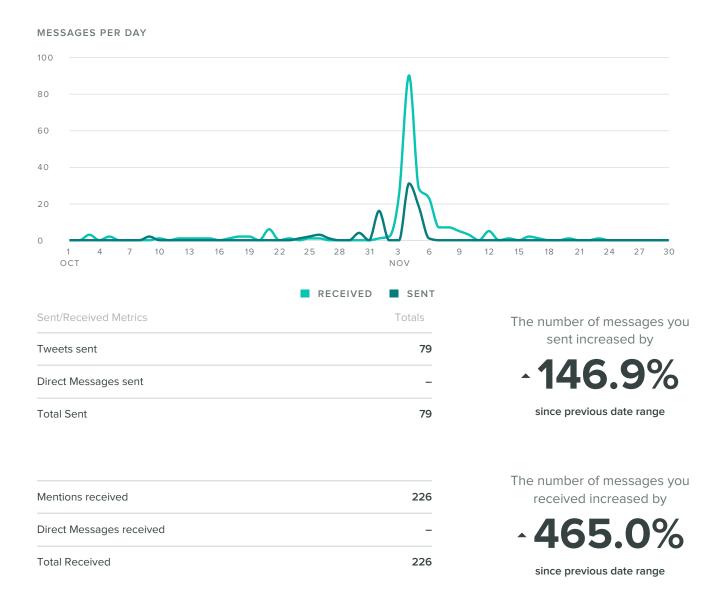

#### **Twitter Posts & Conversations**

#### **Twitter Stats by Profile**

| Twitter Profile     | Total<br>Followers | Follower<br>Increase | Tweets<br>Sent | Impressions | Impressions<br>per<br>Follower | Engagements | Engagements<br>per Follower | Retweets |
|---------------------|--------------------|----------------------|----------------|-------------|--------------------------------|-------------|-----------------------------|----------|
| ChrisEvertCharities | 1,301              | 3.3%                 | 79             | 57,920      | 44.52                          | 3,669       | 2.82                        | 74       |