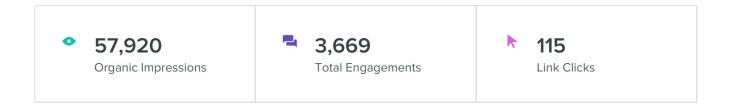

#### IMPRESSIONS, BY DAY

Average Impressions per Day 950

Organic Impressions 57,920

-34.0%

since previous date range

Twitter Profiles | 5 of 7 **buzz**agency

#### **Twitter Stats by Profile**

| Twitter Profile     | Total<br>Followers | Follower<br>Increase | Tweets<br>Sent | Impressions | Impressions<br>per<br>Follower | Engagements | Engagements<br>per Follower | Retweets |
|---------------------|--------------------|----------------------|----------------|-------------|--------------------------------|-------------|-----------------------------|----------|
| ChrisEvertCharities | 1,301              | 3.3%                 | 79             | 57,920      | 44.52                          | 3,669       | 2.82                        | 74       |