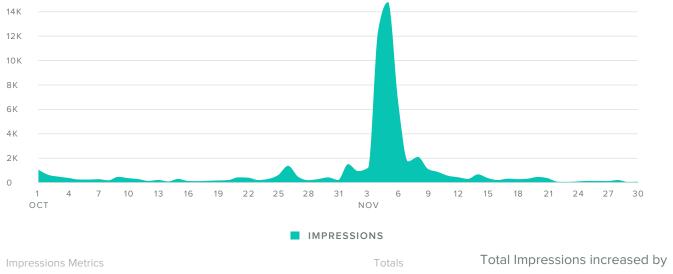

#### **Facebook Impressions**

#### PAGE IMPRESSIONS, BY DAY

1,689

Paid Impressions 41,536 **Total Impressions** 226,606

Average Daily Users Reached

-383.0%

since previous date range

#### IMPRESSIONS, BY DAY

Average Impressions per Day 950

Organic Impressions 57,920

-34.0%

since previous date range

Twitter Profiles | 5 of 7 **buzz**agency