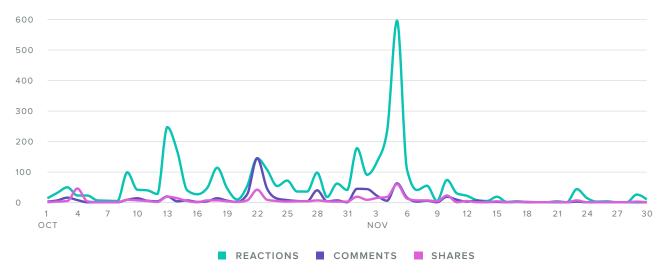

#### **Facebook Activity Overview**

#### Facebook Top Posts, by Reactions

Post Reactions → Comments Engagement Reach

504

315

87

209

#### **Chris Evert Charities**

Who wants to be a **Chris Evert** Charities VIP? All you have to do is click the link to enter to win our VIP prize pack! Good Luck ♣ Enter to be a VIP here → http://woobox.com/kkpuar

(Post) October 13, 2017 2:18 pm

#### **Chris Evert Charities**

Are you a Champion? The ball is in your court to win an amazing experience!! Follow the directions for the chance to be one of our VIP's for the Chris Evert/Raymond James Pro Celebrity Tennis Classic weekend, November 3-5. Enjoy a fun filled evening at the the Boca Resort and Club for the Friday night, Celebrity Cocktail Party. The following day, the fun continues as you will be sitting courtside in a Platinum Box for four (4) people and enjoying some delicious food in the VIP Ruth Chris Steakhouse Hospitality Suite. This prize package is valued at \$1000.00 We will also have twenty (20) second place winners that will get a pair of tickets to be sitting in reserved seats watching the Celebrities and Pros having a great time out on the courts for the weekend. Second place winners tickets are valued at \$160.00. All you have to do is: 1. In the comments section, write #thanksChrissie be sure to "like" us too!! That's it!! for your chance to win!!!

https://www.facebook.com/chrisevertcharities/ Drawing will be held Thursday, November 2nd at12pm. Check back after 12pm and see if you are our winner!!! Good Luck and see you at the matches!

(Post) October 22, 2017 7:41 pm

#### **Chris Evert Charities**

And that's a wrap! Thank you to everyone who came out and supported the 2017 **Chris Evert** | **Raymond James** Pro-Celebrity Tennis Classic. We raised \$800,000 this year and we couldn't have done it without you!

(Post) November 05, 2017 3:17 pm

151 21 15.4% 1,925

Facebook Pages | 4 of 8

#### Facebook Top Posts, by Reactions

| Post                                                                                                                                                                                                                                                                                                                                                                                                                                                                                                                                                                                                                                                                                                                                                                                                                                                                                                                                                                                                                                                                                                                                                                                                                                                                                                                                                                                                                                                                                                                                                                                                                                                                                                                                                                                                                                                                                                                                                                                                                                                                                                                           |                                                                                                                                                                                                                                                                                                                          | Reactions 🔻 | Comments | Engagement | Reach |
|--------------------------------------------------------------------------------------------------------------------------------------------------------------------------------------------------------------------------------------------------------------------------------------------------------------------------------------------------------------------------------------------------------------------------------------------------------------------------------------------------------------------------------------------------------------------------------------------------------------------------------------------------------------------------------------------------------------------------------------------------------------------------------------------------------------------------------------------------------------------------------------------------------------------------------------------------------------------------------------------------------------------------------------------------------------------------------------------------------------------------------------------------------------------------------------------------------------------------------------------------------------------------------------------------------------------------------------------------------------------------------------------------------------------------------------------------------------------------------------------------------------------------------------------------------------------------------------------------------------------------------------------------------------------------------------------------------------------------------------------------------------------------------------------------------------------------------------------------------------------------------------------------------------------------------------------------------------------------------------------------------------------------------------------------------------------------------------------------------------------------------|--------------------------------------------------------------------------------------------------------------------------------------------------------------------------------------------------------------------------------------------------------------------------------------------------------------------------|-------------|----------|------------|-------|
|                                                                                                                                                                                                                                                                                                                                                                                                                                                                                                                                                                                                                                                                                                                                                                                                                                                                                                                                                                                                                                                                                                                                                                                                                                                                                                                                                                                                                                                                                                                                                                                                                                                                                                                                                                                                                                                                                                                                                                                                                                                                                                                                | Chris Evert Charities Where are all the David Cook fans?! 🎤 😊                                                                                                                                                                                                                                                            |             |          |            |       |
|                                                                                                                                                                                                                                                                                                                                                                                                                                                                                                                                                                                                                                                                                                                                                                                                                                                                                                                                                                                                                                                                                                                                                                                                                                                                                                                                                                                                                                                                                                                                                                                                                                                                                                                                                                                                                                                                                                                                                                                                                                                                                                                                |                                                                                                                                                                                                                                                                                                                          | 150         | 21       | 14.2%      | 2,267 |
|                                                                                                                                                                                                                                                                                                                                                                                                                                                                                                                                                                                                                                                                                                                                                                                                                                                                                                                                                                                                                                                                                                                                                                                                                                                                                                                                                                                                                                                                                                                                                                                                                                                                                                                                                                                                                                                                                                                                                                                                                                                                                                                                | (Post) November 05, 2017 11:34 am                                                                                                                                                                                                                                                                                        |             |          |            |       |
|                                                                                                                                                                                                                                                                                                                                                                                                                                                                                                                                                                                                                                                                                                                                                                                                                                                                                                                                                                                                                                                                                                                                                                                                                                                                                                                                                                                                                                                                                                                                                                                                                                                                                                                                                                                                                                                                                                                                                                                                                                                                                                                                | Chris Evert Charities  Get your dancing shoes ready because the The Pointer Sisters - Official will be performing at this year's Pro-Celebrity Gala! Join us at the 28th Annual Pro-Celebrity Gala, Saturday, November 4th at the Boca Raton Resort. Get your tickets today before they sell out → http://bit.ly/2fYS6Jb |             |          |            |       |
| THE STATE OF THE S |                                                                                                                                                                                                                                                                                                                          | 98          | 7        | 1.9%       | 9,089 |
|                                                                                                                                                                                                                                                                                                                                                                                                                                                                                                                                                                                                                                                                                                                                                                                                                                                                                                                                                                                                                                                                                                                                                                                                                                                                                                                                                                                                                                                                                                                                                                                                                                                                                                                                                                                                                                                                                                                                                                                                                                                                                                                                | (Post) by Lauren H. October 09, 2017 12:00 pm                                                                                                                                                                                                                                                                            |             |          |            |       |