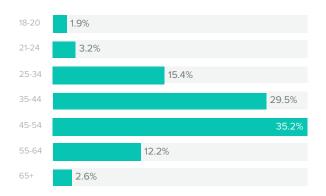

#### FOLLOWERS BY AGE

#### FOLLOWERS BY GENDER

Women and people between the ages of 45-54 appear to be the leading force among your recent followers.