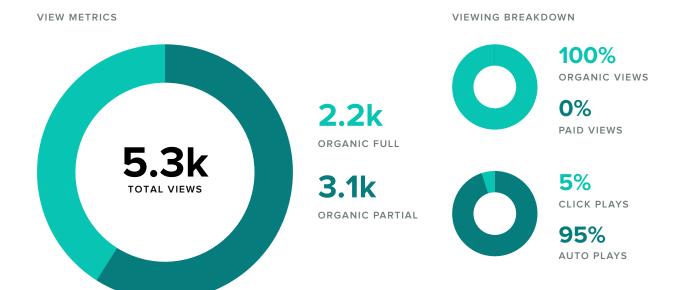

| (Post) by Lauren H. October 09, 2017 12:00 pm                                                                                                                                                                                                                                                                            |             |          |            |       |

#### **Facebook Impressions**

#### PAGE IMPRESSIONS, BY DAY



1,689

Paid Impressions 41,536 **Total Impressions** 226,606

Average Daily Users Reached

-383.0%

since previous date range

#### Facebook Video Performance



#### **Facebook Engagement**





| Action Metrics    | Totals |
|-------------------|--------|
| Reactions         | 3,449  |
| Comments          | 633    |
| Shares            | 387    |
| Total Engagoments | 4.469  |

Total Engagements 4,469

Total Engagements increased by

-338.6%

since previous date range

#### **Facebook Audience Demographics**



Women between the ages of 45-54 appear to be the leading force among your fans.

Top Countries

|   | United States  | 2,919 |
|---|----------------|-------|
|   | United Kingdom | 61    |
| + | Canada         | 40    |
| • | India          | 37    |
|   | Italy          | 36    |

Top Cities

| Boca Raton, FL      | 365 |
|---------------------|-----|
| Delray Beach, FL    | 228 |
| Fort Lauderdale, FL | 140 |
| Boynton Beach, FL   | 12