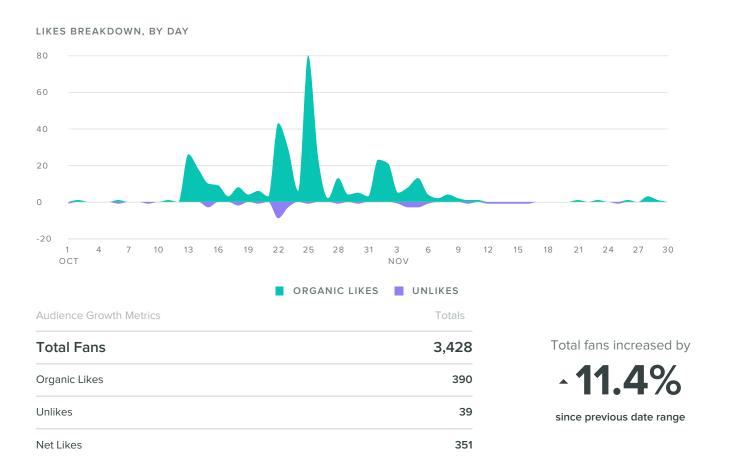

#### **Facebook Audience Growth**

**buzz**AGENCY Facebook Pages | 2 of 8

#### Facebook Stats by Page

| Facebook Page |                       | Total<br>Fans | Fan<br>Increase | Posts<br>Sent | Impressions | Impressions per Post | Engagements | Engagements<br>per Post | Link<br>Clicks |
|---------------|-----------------------|---------------|-----------------|---------------|-------------|----------------------|-------------|-------------------------|----------------|
|               | Chris Evert Charities | 3,428         | 11.37%          | 134           | 226,606     | 1,691                | 4,469       | 33.4                    | 722            |