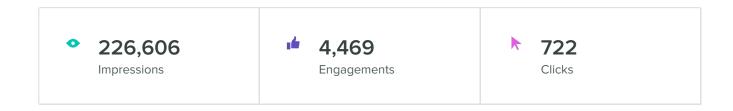

#### PAGE IMPRESSIONS, BY DAY

1,689

Paid Impressions 41,536 **Total Impressions** 226,606

Average Daily Users Reached

-383.0%

since previous date range

#### **Facebook Engagement**

| Action Metrics    | Totals |
|-------------------|--------|
| Reactions         | 3,449  |
| Comments          | 633    |
| Shares            | 387    |
| Total Engagoments | 4.469  |

Total Engagements 4,469

Total Engagements increased by

-338.6%

since previous date range

#### Facebook Stats by Page

| Facebook Page |                       | Total<br>Fans | Fan<br>Increase | Posts<br>Sent | Impressions | Impressions per Post | Engagements | Engagements<br>per Post | Link<br>Clicks |
|---------------|-----------------------|---------------|-----------------|---------------|-------------|----------------------|-------------|-------------------------|----------------|
|               | Chris Evert Charities | 3,428         | 11.37%          | 134           | 226,606     | 1,691                | 4,469       | 33.4                    | 722            |