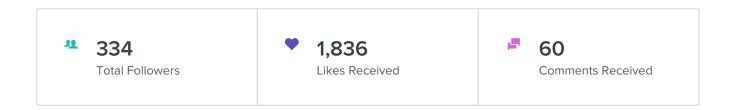

#### AUDIENCE ENGAGEMENT, BY DAY

| Total Engagements  | 1,896  |
|--------------------|--------|
| Comments Received  | 60     |
| Likes Received     | 1,836  |
| Engagement Metrics | Totals |

The number of engagements increased by

#### Instagram Stats by Profile

| Instagram Profile     | Total     | Follower | Followers | Media | Comments | Total       | Engagements | Engagements  |
|-----------------------|-----------|----------|-----------|-------|----------|-------------|-------------|--------------|
|                       | Followers | Increase | Gained    | Sent  | Sent     | Engagements | per Media   | per Follower |
| Chris Evert Charities | 334       | 84.5%    | 153       | 51    | 1        | 1,896       | 37.2        | 5.68         |