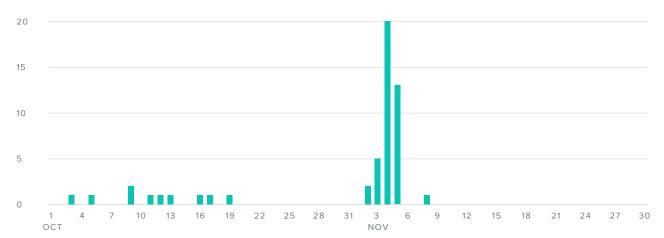

#### POSTS SENT

| Publishing Metrics | lotals |
|--------------------|--------|
| Photos             | 88     |
| Videos             | 8      |
| Posts              | 34     |
| Notes              | 4      |
| Total Posts        | 134    |

#### MEDIA PER DAY

MEDIA SENT

| Publishing Metrics | Totals |
|--------------------|--------|
| Photos             | 27     |
| Videos             | 6      |
| Other              | 18     |
| Total Media        | 51     |