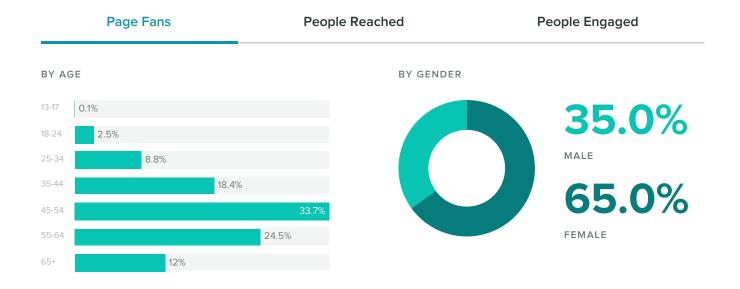

#### **Facebook Audience Demographics**

Women between the ages of 45-54 appear to be the leading force among your fans.

Top Countries

|   | United States  | 2,919 |
|---|----------------|-------|
|   | United Kingdom | 61    |
| + | Canada         | 40    |
| • | India          | 37    |
|   | Italy          | 36    |

Top Cities

| Boca Raton, FL      | 365 |
|---------------------|-----|
| Delray Beach, FL    | 228 |
| Fort Lauderdale, FL | 140 |
| Boynton Beach, FL   | 123 |
| West Palm Beach, FL | 82  |