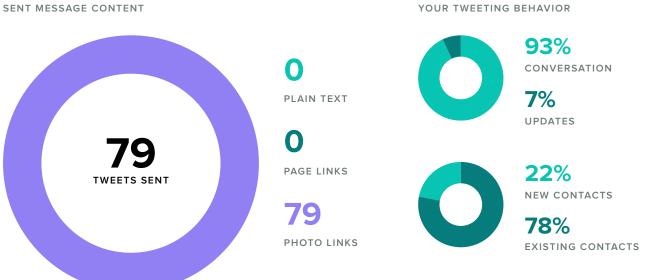

#### **Twitter Publishing Behavior**

**buzz**AGENCY Twitter Profiles | 7 of 7

#### **Twitter Stats by Profile**

| Twitter Profile     | Total<br>Followers | Follower<br>Increase | Tweets<br>Sent | Impressions | Impressions<br>per<br>Follower | Engagements | Engagements<br>per Follower | Retweets |
|---------------------|--------------------|----------------------|----------------|-------------|--------------------------------|-------------|-----------------------------|----------|
| ChrisEvertCharities | 1,301              | 3.3%                 | 79             | 57,920      | 44.52                          | 3,669       | 2.82                        | 74       |