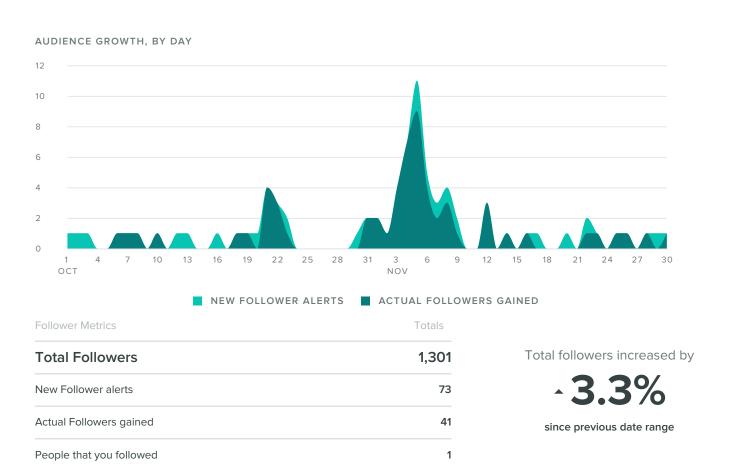

#### **Twitter Audience Growth**

**buzz**AGENCY Twitter Profiles | 2 of 7

#### **Twitter Stats by Profile**

| Twitter Profile     | Total<br>Followers | Follower<br>Increase | Tweets<br>Sent | Impressions | Impressions<br>per<br>Follower | Engagements | Engagements<br>per Follower | Retweets |
|---------------------|--------------------|----------------------|----------------|-------------|--------------------------------|-------------|-----------------------------|----------|
| ChrisEvertCharities | 1,301              | 3.3%                 | 79             | 57,920      | 44.52                          | 3,669       | 2.82                        | 74       |