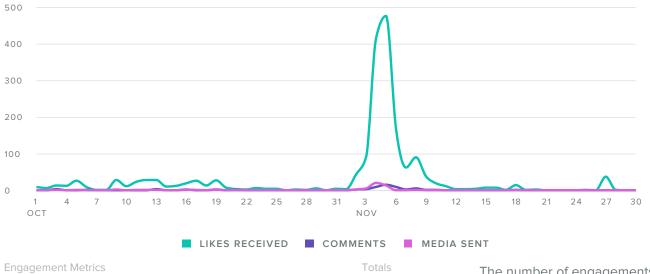

#### **Facebook Engagement**

| Action Metrics    | Totals |
|-------------------|--------|
| Reactions         | 3,449  |
| Comments          | 633    |
| Shares            | 387    |
| Total Engagoments | 4.469  |

Total Engagements 4,469

Total Engagements increased by

-338.6%

since previous date range