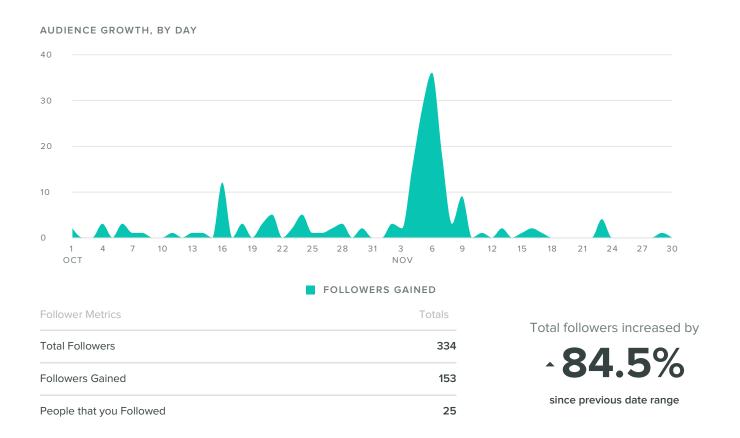

#### **Instagram Audience Growth**

#### Instagram Stats by Profile

| Instagram Profile     | Total     | Follower | Followers | Media | Comments | Total       | Engagements | Engagements  |
|-----------------------|-----------|----------|-----------|-------|----------|-------------|-------------|--------------|
|                       | Followers | Increase | Gained    | Sent  | Sent     | Engagements | per Media   | per Follower |
| Chris Evert Charities | 334       | 84.5%    | 153       | 51    | 1        | 1,896       | 37.2        | 5.68         |