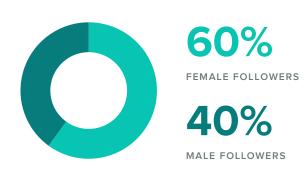

#### FOLLOWERS BY GENDER

Women and people between the ages of 45-54 appear to be the leading force among your recent followers.