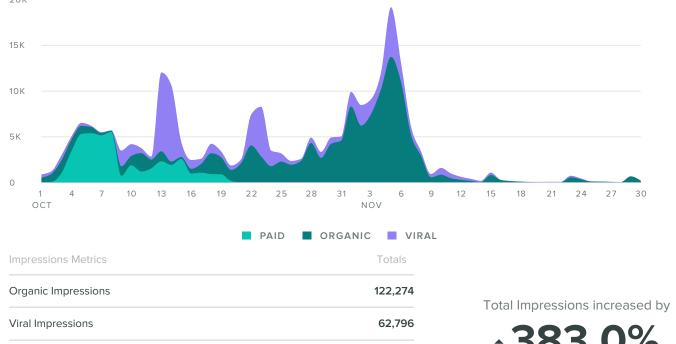

#### **Facebook Impressions**

#### PAGE IMPRESSIONS, BY DAY

1,689

Paid Impressions 41,536 **Total Impressions** 226,606

Average Daily Users Reached

-383.0%

since previous date range