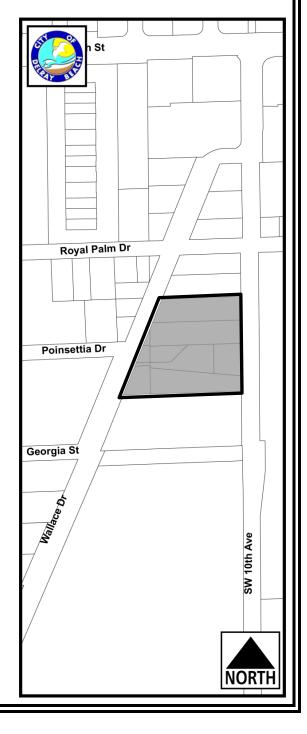

## PLANNING AND ZONING BOARD (PZB) CITY OF DELRAY BEACH ---STAFF REPORT---

**MEETING DATE:** February 27, 2017

ITEM: 1125 Wallace Drive (2017-075): Consideration of the Preliminary Plat and

Certification of the Final Plat associated with the approved development for a self-service storage facility fronting both on Wallace Drive and SW 10th Avenue,

between SW 10th Street and West Linton Boulevard.

**RECOMMENDATION:** Recommendation of approval of the Preliminary Plat and Certification of the Final Plat

**GENERAL DATA:** 

Applicant..... MIC Venture, LLC

Agent...... Jim Zengage

Owner...... MIC Venture, LLC and Delwest Venture,

LLC

Location...... South of SW 10<sup>th</sup> Street between Wallace

Drive and SW 10<sup>th</sup> Avenue

Future Land Use Map..... CMR (Commerce)

Current Zoning...... LI (Light Industrial)

Adjacent Zoning

North: LI

West: MIC (Mixed Industrial & Commercial)

South: L

East: RM (Multi-Family Residential)

Existing Land Use...... Vacant/Undeveloped Land and a Single

Family Residential Structure

Proposed Land Use...... Self-Storage Facility

Water Service..... Public

Sewer Service..... Public