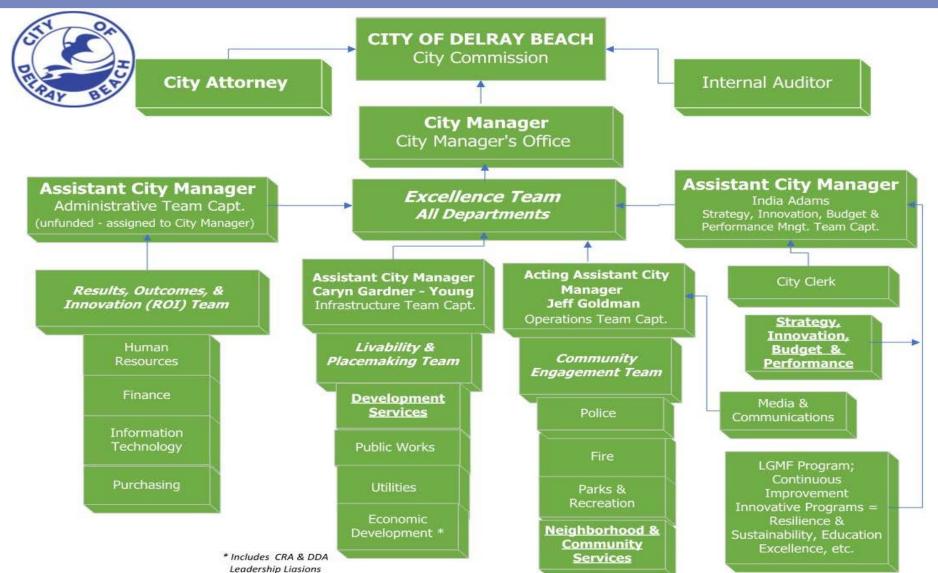

### **Teams of Teams** Quarterly Report City of Delray Beach

**City Commission** August 14, 2018



#### Team Structure and Overview



#### **Excellence Team: Completed**



- 1. Initial Strategic Plan
- 2. Parking Management Plan Implementation Phase I
- 3. Next Generation Initiatives



#### **Excellence Team: In progress**



- Parking Management Plan Implementation Phase II
- 2) Strategic Plan Priorities 1-4



#### **Excellence Team: Future**



- 1) ONE Delray-Equity
- 2) Fiscal Sustainability
- 3) Health and Safety
- 4) Economic Vitality- includes education







# Results, Outcomes, and Innovation (ROI): Completed



- 1) State of the City/5 Year Projections
- 2) Department Strategic Plans
- 3) Paperless Agendas
- 4) Monthly Reporting
- 5) Customer Support Reimplementation (WebQA)





# Results, Outcomes, and Innovation (ROI): In progress



- 1) Lien Process
- 2) CBCs Application & Process Refinement
- Closed