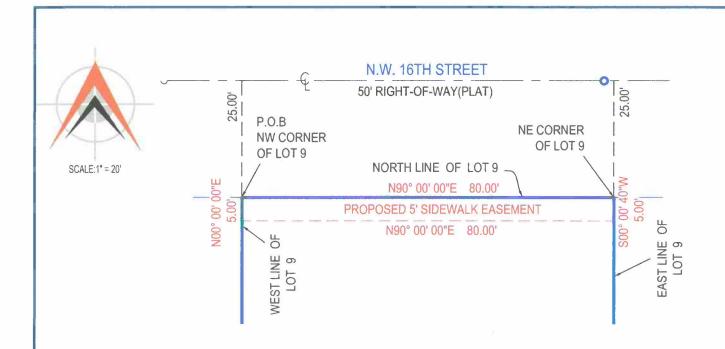

## SKETCH AND DESCRIPTION

102 N.W. 16TH STREET, DELRAY BEACH, FLORIDA 33444

## PROPOSED 5' SIDEWALK EASEMENT:

THE NORTH 5 FEET OF LOT 9, HIGH ACRES, ACCORDING TO THE PLAT THEREOF, AS RECORDED IN PLAT BOOK 21, PAGE 85, PUBLIC RECORDS OF PALM BEACH COUNTY, FLORIDA, BEING MORE PARTICULARY DESCRIBED AS FOLLOWS:

BEGINNING AT THE NORTHWEST CORNER OF SAID LOT 9; THENCE NORTH 90°00'00" EAST, ALONG THE NORTH LINE OF SAID LOT 9 AND ALSO BEING THE SOUTH RIGHT OF WAY LINE OF NW 16th STREET; THE NORTH LINE OF SAID LOT 9 IS ASSUMED TO BEAR NORTH 90°00'00" EAST AND OTHER BEARINGS ARE RELATIVE THERETO; A DISTANCE OF 80.00 FEET, TO THE NEORTHEAST CORNER OF SAID LOT 9; THENCE SOUTH 00°00'40" EAST, ALONG THE EAST LINE OF SAID LOT 9, A DISTANCE OF 5.00 FEET; THENCE SOUTH 90°00'00" WEST, A DISTANCE OF 80.00 FEET TO THE WEST LINE OF SAID LOT 9, THENCE NORTH 00°00'40" WEST, ALONG THE WEST LINE OF SAID LOT 9, A DISTANCE OF 5.00 FEE TO THE POINT OF THE BEGINNING.

CONTAINING IN ALL 400 SQUARE FEET OR 0.009 ACRES, MORE OR LESS

561.508.5472

S601 CORPORATE WAY | SUITE 103

www.PinnacleSurveving.net | LB 821

THE SEAL APPEARING ON THIS DOCUMENT WAS AUTHORIZED BY

CLYDE O. MCNEAL