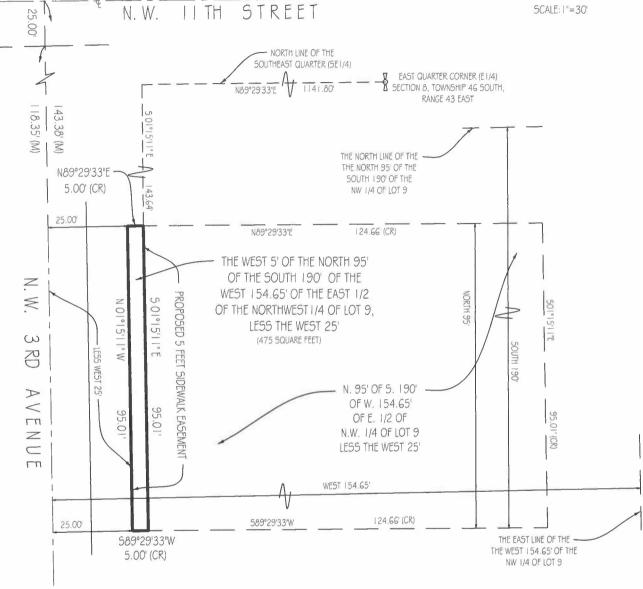

## SKETCH OF DESCRIPTION

A PORTION OF SECTION 8, TOWNSHIP 46 SOUTH, RANGE 43 EAST CITY OF DELRAY BEACH, PALM BEACH COUNTY, FLORIDA

BEARING REFERENCE: NORTH LINE OF SECTION 8, TOWNSHIP 46 SOUTH, RANGE 43 EAST CALCULATED AS NORTH 89°29'33" EAST FROM STATE PLANE COORDINATES N.A.D. 83 AS RECORDED ON LABINS.ORG. ALL BEARINGS SHOWN HEREON RELATIVE THERETO.

## LEGAL DESCRIPTION:

THE WEST 5 FEET OF THE NORTH 95 FEET OF THE SOUTH 190 FEET OF THE WEST 154.65 FEET OF THE EAST ONE-HALF (E1/2) OF THE NORTHWEST QUARTER (NW1/4) OF LOT 9, OF THE SUBDIVISION OF SECTION 8, TOWNSHIP 46 SOUTH, RANGE 43 EAST IN PLAT BOOK 1, PAGE 4; LESS THE WEST 25 FEET AS RECORDED IN THE PUBLIC RECORDS OF PALM BEACH COUNTY, FLORIDA.

SAID LANDS SITUATE AND BEING IN PALM BEACH COUNTY, FLORIDA AND CONTAINING 475 SQUARE FEET, MORE OR LESS.