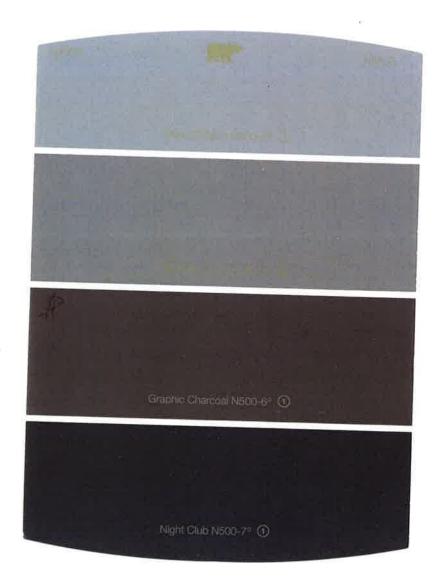

## **COLOR SAMPLES/FINISHES SCHEDULE**

Please note type of material proposed

| ATTACH SAMPLE                                                                                                                       | S                         | ATTACH SAMPLES |
|-------------------------------------------------------------------------------------------------------------------------------------|---------------------------|----------------|
| ROOF                                                                                                                                | AWNINGS                   |                |
| WALLS                                                                                                                               | RAILINGS                  |                |
| FASCIA                                                                                                                              | DOORS                     |                |
| WINDOWS                                                                                                                             | SCREENING<br>(PATIO/POOL) |                |
| COLUMNS                                                                                                                             | OTHER                     |                |
| INDICATE FINISH TYPE (Flat. Gloss etc.):                                                                                            |                           |                |
| BETTR Premium Plus Sterling Flat BETTR Premium Plus Sterling Flat BETTR Premium Plus Braphic Charcoal Flat                          |                           |                |
| SUBMIT EIGHT COPIES OF A PHOTOGRAPH(S) OF THE STREETSCAPE VIEW(S) OF THE SUBJECT SITE AND THE BUILDINGS IMMEDIATELY ADJACENT TO IT. |                           |                |