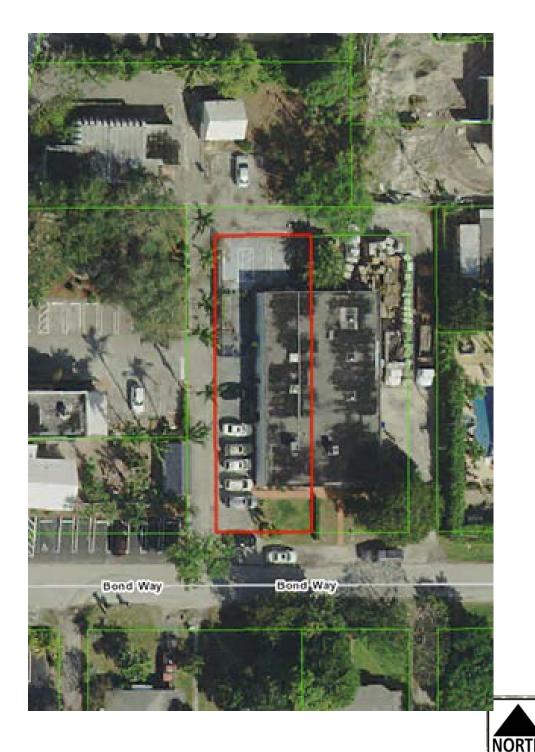

**LOCATION MAP:** 

## **Project Description:**

The subject property is located East of Federal Hwy just North of Bond Way in the General Commercial Zoning District.