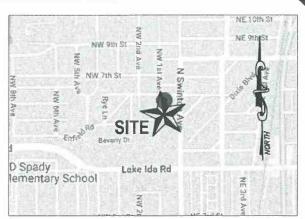

## EXHIBIT "A"

# SKETCH AND DESCRIPTION

(COVER & LEGAL DESCRIPTION)

PROPERTY ADDRESS: 515 N.W. 1ST AVENUE DELRAY BEACH. FL. 33444

> THE PURPOSE OF THIS SKETCH AND DESCRIPTION IS TO SHOW THE SIZE AND LOCATION OF THE PROPOSED RIGHT OF WAY DEDICATION.



VICINITY MAP NOT TO SCALE

# LEGAL DESCRIPTION-(RIGHT OF WAY DEDICATION)

THE NORTH 58.0 FEET OF THE SOUTH 133.00 FEET OF THE WEST 15.0 FEET OF THE EAST HALF (E.1/2), OF THE LOT 11, SECTION 8, TOWNSHIP 46 SOUTH, RANGE 43 EAST DELARY BEACH, FLORIDA, AS SHOWN ON THE PLAT THEREOF RECORDED IN PLAT BOOK 1, PAGE 4, OF THE PUBLIC RECORDS OF PALM BEACH COUNTY, FLORIDA.

## TOGETHER WITH

THE NORTH 98.0 FEET OF THE SOUTH 173.00 FEET OF THE EAST 10.0 FEET OF THE WEST 25.0 FEET OF THE EAST HALF (E.1/2), OF THE LOT 11, SECTION 8, TOWNSHIP 46 SOUTH, RANGE 43 EAST DELARY BEACH, FLORIDA, AS SHOWN ON THE PLAT THEREOF RECORDED IN PLAT BOOK 1, PAGE 4, OF THE PUBLIC RECORDS OF PALM BEACH COUNTY, FLORIDA.

### NOTES:

(SIGNED) -

- 1. THIS IS NOT A BOUNDARY SURVEY.
- 2. NO FIELD WORK PERFORMED IN THE PREPAR