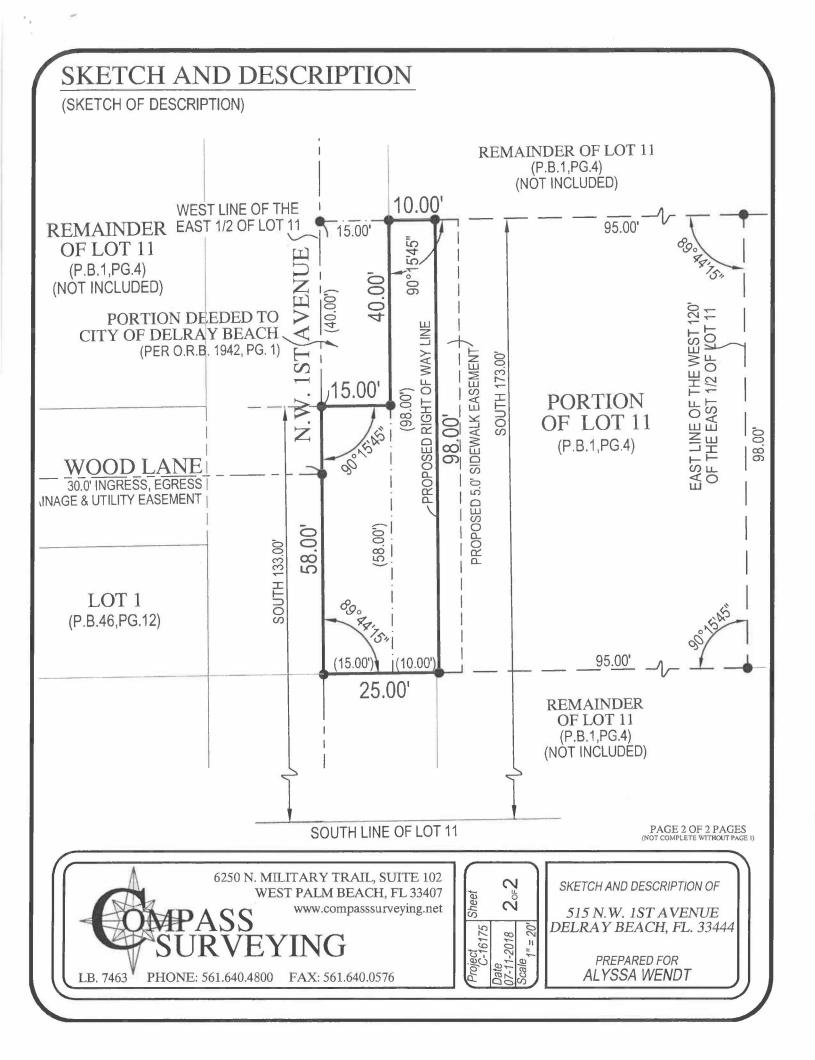

# SKETCH AND DESCRIPTION

(COVER & LEGAL DESCRIPTION)

PROPERTY ADDRESS: 515 N.W. 1ST AVENUE DELRAY BEACH. FL. 33444

> THE PURPOSE OF THIS SKETCH AND DESCRIPTION IS TO SHOW THE SIZE AND LOCATION OF THE PROPOSED RIGHT OF WAY DEDICATION.

# LEGAL DESCRIPTION-(RIGHT OF WAY DEDICATION)

THE NORTH 58.0 FEET OF THE SOUTH 133.00 FEET OF THE WEST 15.0 FEET OF THE EAST HALF (E.1/2), OF THE LOT 11, SECTION 8, TOWNSHIP 46 SOUTH, RANGE 43 EAST DELARY BEACH, FLORIDA, AS SHOWN ON THE PLAT THEREOF RECORDED IN PLAT BOOK 1, PAGE 4, OF THE PUBLIC RECORDS OF PALM BEACH COUNTY, FLORIDA.

## TOGETHER WITH

THE NORTH 98.0 FEET OF THE SOUTH 173.00 FEET OF THE EAST 10.0 FEET OF THE WEST 25.0 FEET OF THE EAST HALF (E.1/2), OF THE LOT 11, SECTION 8, TOWNSHIP 46 SOUTH, RANGE 43 EAST DELARY BEACH, FLORIDA, AS SHOWN ON THE PLAT THEREOF RECORDED IN PLAT BOOK 1, PAGE 4, OF THE PUBLIC RECORDS OF PALM BEACH COUNTY, FLORIDA.

SKETCH AND DESCRIPTION OF 515 N.W. 1ST AVENUE DELRAY BEACH, FL. 33444

> PREPARED FOR ALYSSA WENDT

CF2

-

07-11-2018

)ate )7-11 Scale

20'

PAGE 1 OF 2 PAGES (NOT COMPLETE WITHOUT PAGE 2)