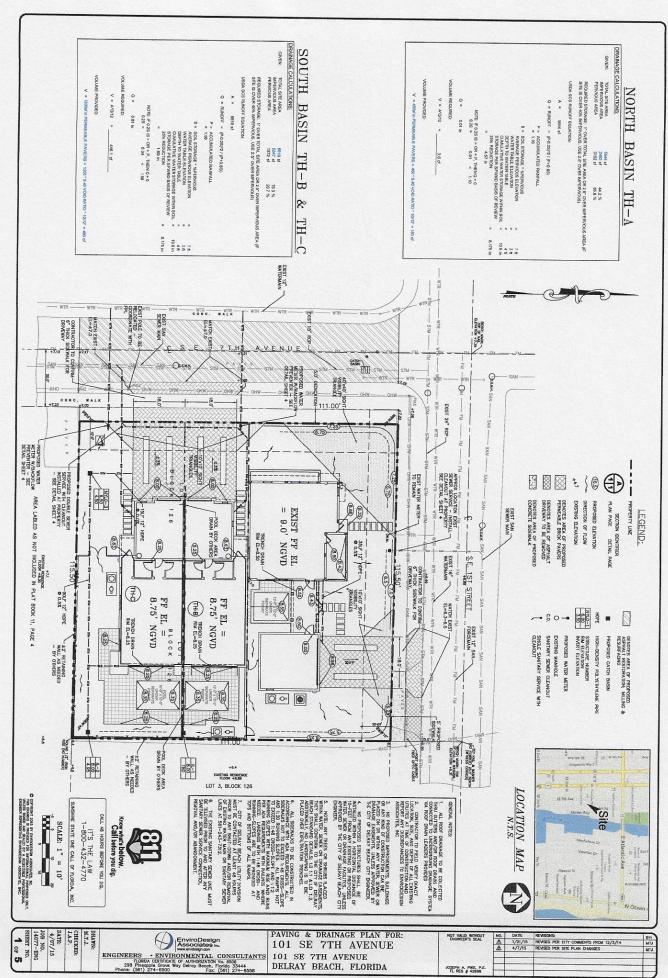

Site Plan, Exterior Elevations, Floor Plans – As approved by the HPB.

★ Attachment Sheets – When necessary.

- Photographs (Labeled) Provide a before and after photo of each exterior elevation, all new construction, and all interior improvements. Each page should contain a before and after photo of the same item; provide a corresponding description of the photos and the improvements. Photographs are not returnable. Polaroid photographs are not acceptable. Such documentation is necessary for evaluation of the effect of the improvements on the historic structure. Where such documentation is not provided, review and evaluation cannot be completed. This shall result in a recommendation for denial of the request for exemption. NOTE: All features should be identified with the approximate date, a description, and impact of work on existing feature. All pages should include the property address. Most Recent Tax Bill
- Applicable Fee, payable to the City of Delray Beach See cover sheet.