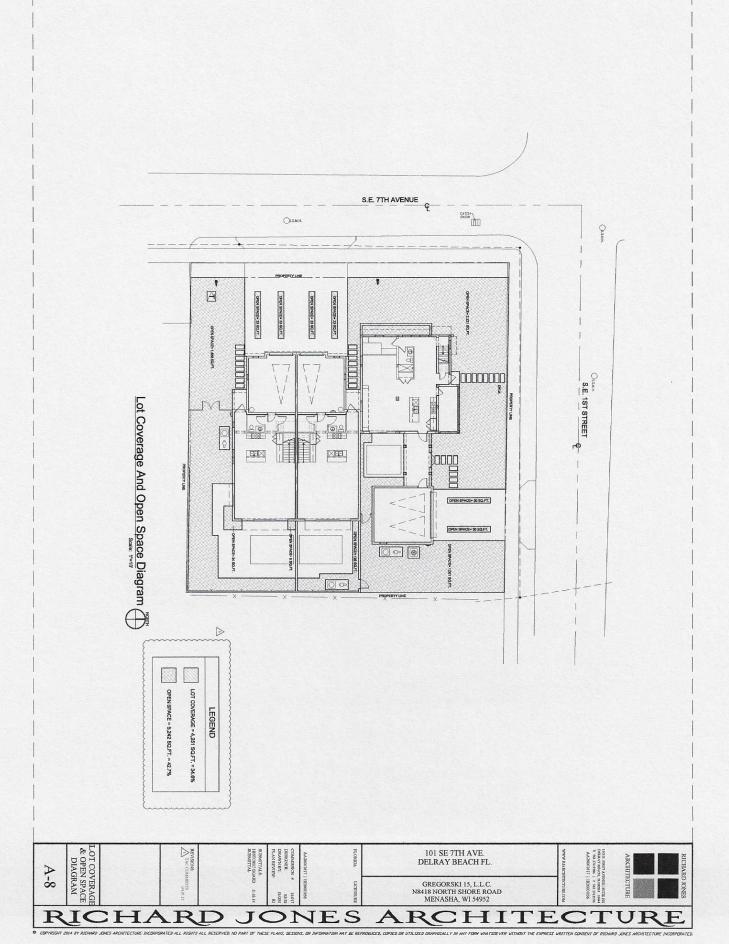

Site Plan, Exterior Elevations, Floor Plans – As approved by the HPB.

★ Attachment Sheets – When necessary.

- Photographs (Labeled) Provide a before and after photo of each exterior elevation, all new construction, and all interior improvements. Each page should contain a before and after photo of the same item; provide a corresponding description of the photos and the improvements. Photographs are not returnable. Polaroid photographs are not acceptable. Such documentation is necessary for evaluation of the effect of the improvements on the historic structure. Where such documentation is not provided, review and evaluation cannot be completed. This shall result in a recommendation for denial of the request for exemption. NOTE: All features should be identified with the approximate date, a description, and impact of work on existing feature. All pages should include the property address. Most Recent Tax Bill
- Applicable Fee, payable to the City of Delray Beach See cover sheet.