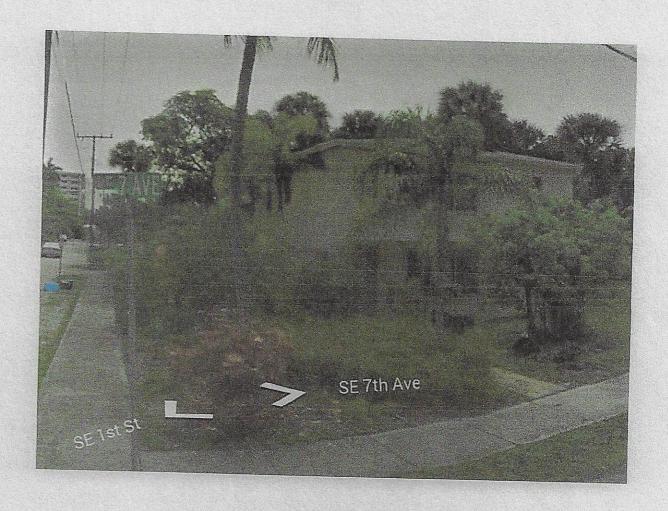

Description of Physical Appearance Prior to Improvements:

The subject property was a contributing two story Masonry Vernacular style structure which was constructed in 1950 and was being used as a duplex. The building is located in the Marina Historic district and is individually designated as historic. The structure along with the .29 acre property was in substantial disrepair and had not been properly maintained for years. Pictures of the historic structure are below:

The structure had historical elements which included masonry stucco exterior with eyebrow projections over the windows and doors, jalousie windows and aluminum louver shutters on the porches. The exterior was repainted several times and had areas of yellow and pink paint peeling with original white stucco underneath. The overhangs and roof were rotted and the metal fire escape attached to the south side of the structure was rusted and unsafe.