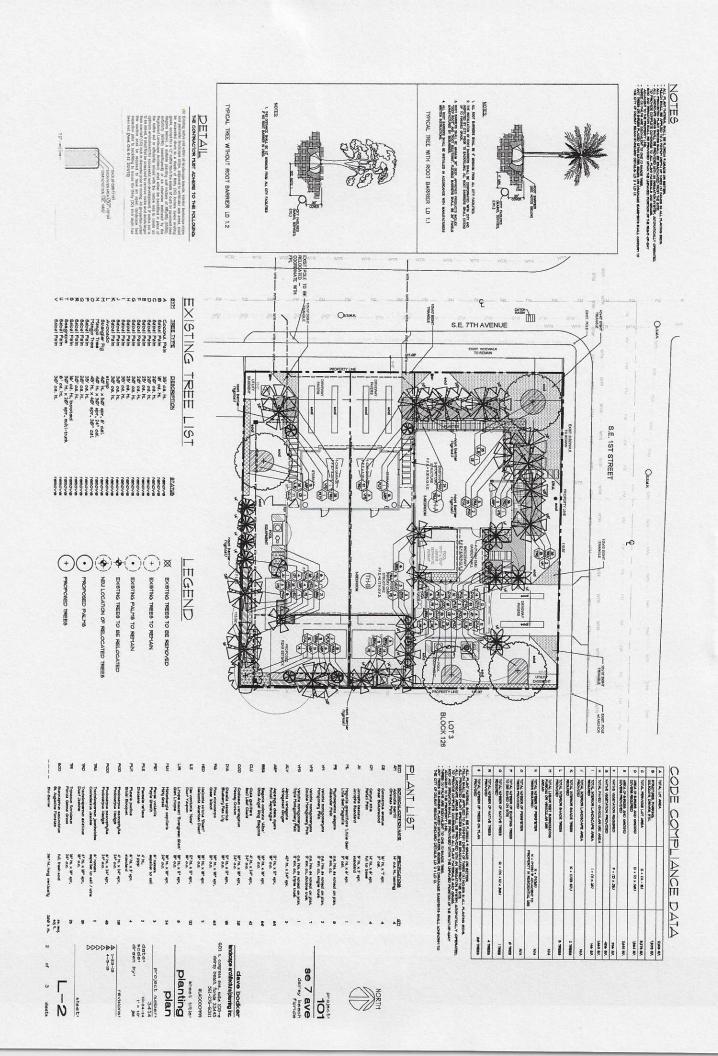

Site Plan, Exterior Elevations, Floor Plans – As approved by the HPB.

★ Attachment Sheets – When necessary.

- Photographs (Labeled) Provide a before and after photo of each exterior elevation, all new construction, and all interior improvements. Each page should contain a before and after photo of the same item; provide a corresponding description of the photos and the improvements. Photographs are not returnable. Polaroid photographs are not acceptable. Such documentation is necessary for evaluation of the effect of the improvements on the historic structure. Where such documentation is not provided, review and evaluation cannot be completed. This shall result in a recommendation for denial of the request for exemption. NOTE: All features should be identified with the approximate date, a description, and impact of work on existing feature. All pages should include the property address. Most Recent Tax Bill
- Applicable Fee, payable to the City of Delray Beach See cover sheet.