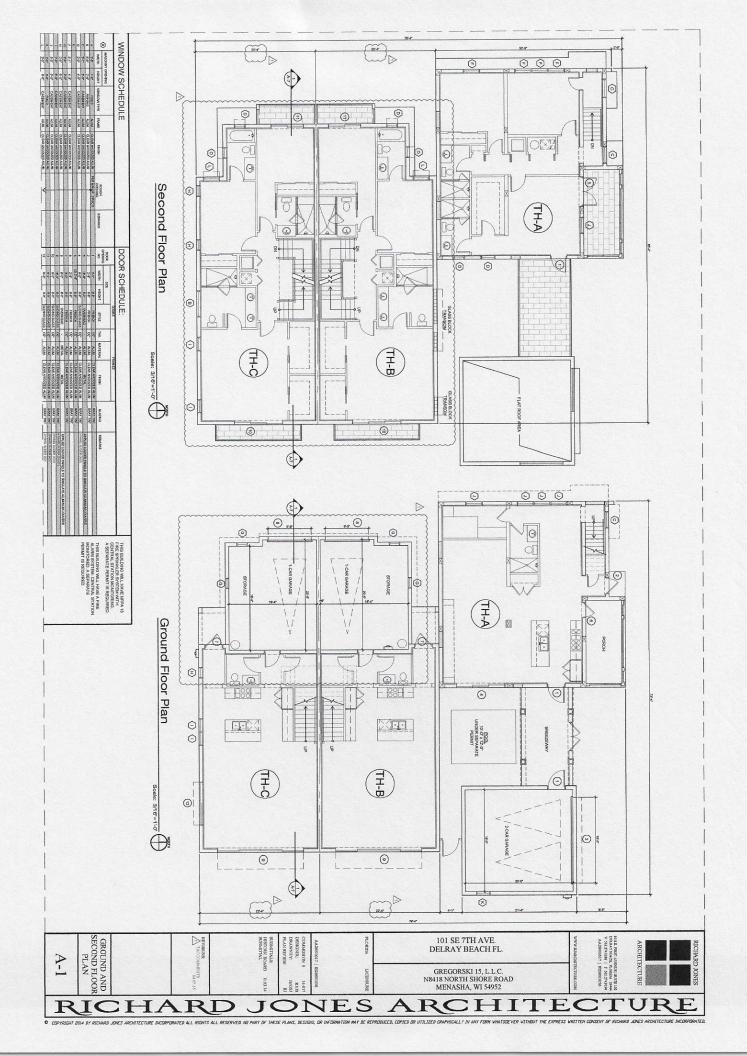

Site Plan, Exterior Elevations, Floor Plans – As approved by the HPB.

★ Attachment Sheets – When necessary.

- Photographs (Labeled) Provide a before and after photo of each exterior elevation, all new construction, and all interior improvements. Each page should contain a before and after photo of the same item; provide a corresponding description of the photos and the improvements. Photographs are not returnable. Polaroid photographs are not acceptable. Such documentation is necessary for evaluation of the effect of the improvements on the historic structure. Where such documentation is not provided, review and evaluation cannot be completed. This shall result in a recommendation for denial of the request for exemption. NOTE: All features should be identified with the approximate date, a description, and impact of work on existing feature. All pages should include the property address. Most Recent Tax Bill
- Applicable Fee, payable to the City of Delray Beach See cover sheet.