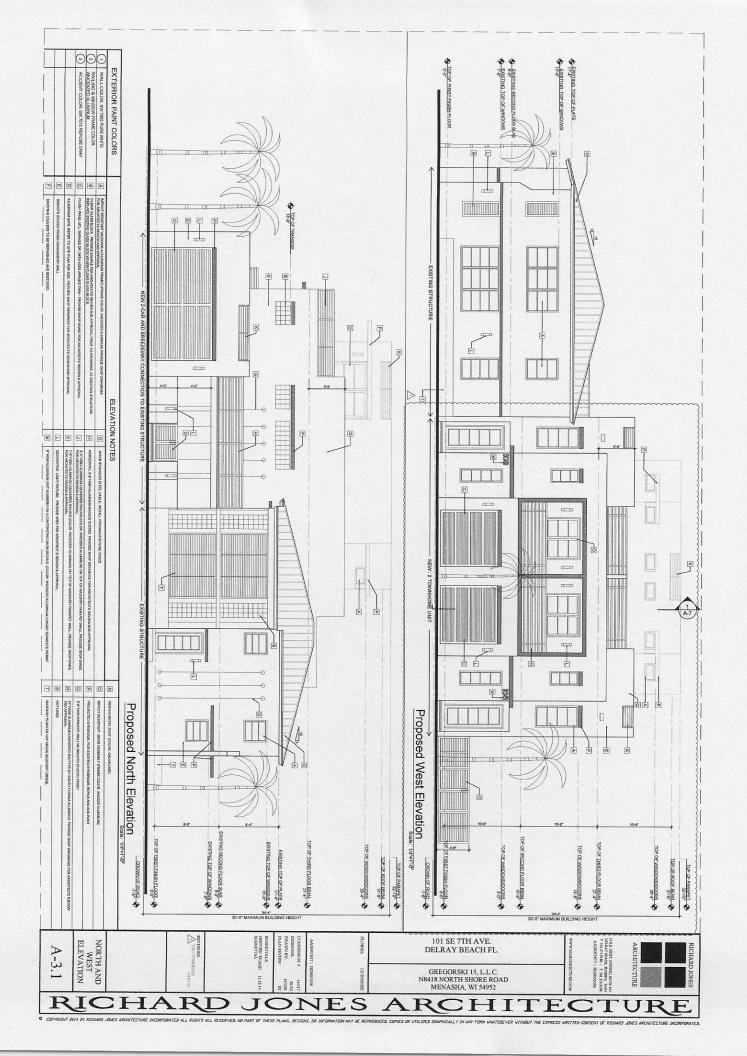

Site Plan, Exterior Elevations, Floor Plans – As approved by the HPB.

★ Attachment Sheets – When necessary.

- Photographs (Labeled) Provide a before and after photo of each exterior elevation, all new construction, and all interior improvements. Each page should contain a before and after photo of the same item; provide a corresponding description of the photos and the improvements. Photographs are not returnable. Polaroid photographs are not acceptable. Such documentation is necessary for evaluation of the effect of the improvements on the historic structure. Where such documentation is not provided, review and evaluation cannot be completed. This shall result in a recommendation for denial of the request for exemption. NOTE: All features should be identified with the approximate date, a description, and impact of work on existing feature. All pages should include the property address. Most Recent Tax Bill
- Applicable Fee, payable to the City of Delray Beach See cover sheet.