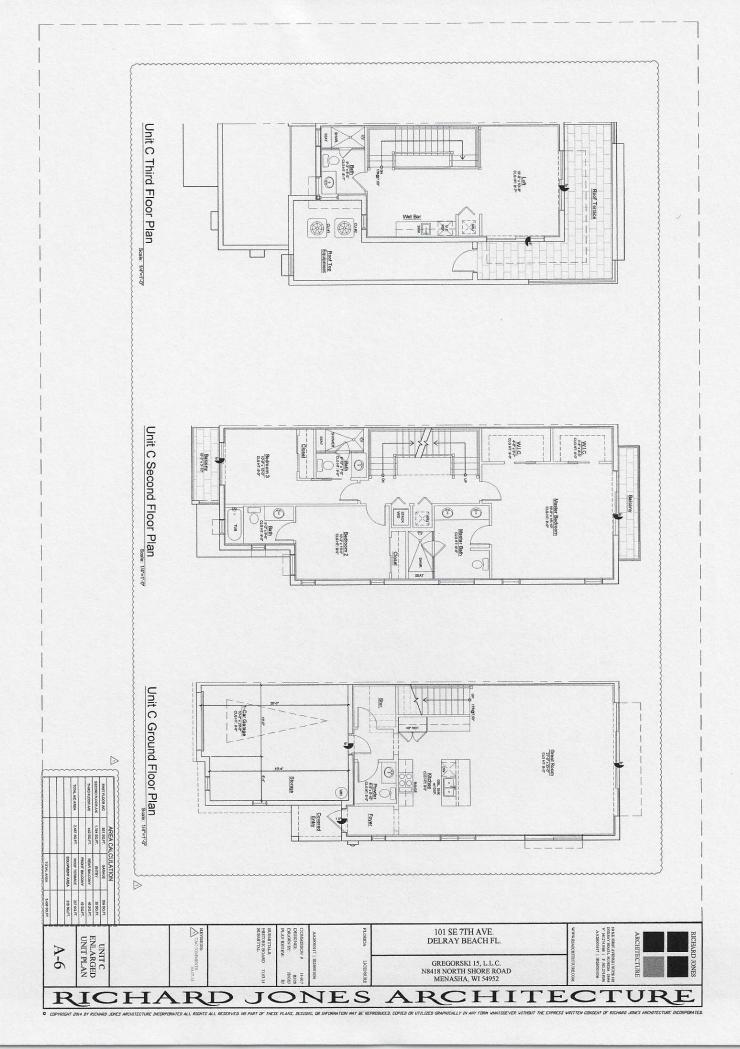

Site Plan, Exterior Elevations, Floor Plans – As approved by the HPB.

★ Attachment Sheets – When necessary.

- Photographs (Labeled) Provide a before and after photo of each exterior elevation, all new construction, and all interior improvements. Each page should contain a before and after photo of the same item; provide a corresponding description of the photos and the improvements. Photographs are not returnable. Polaroid photographs are not acceptable. Such documentation is necessary for evaluation of the effect of the improvements on the historic structure. Where such documentation is not provided, review and evaluation cannot be completed. This shall result in a recommendation for denial of the request for exemption. NOTE: All features should be identified with the approximate date, a description, and impact of work on existing feature. All pages should include the property address. Most Recent Tax Bill
- Applicable Fee, payable to the City of Delray Beach See cover sheet.