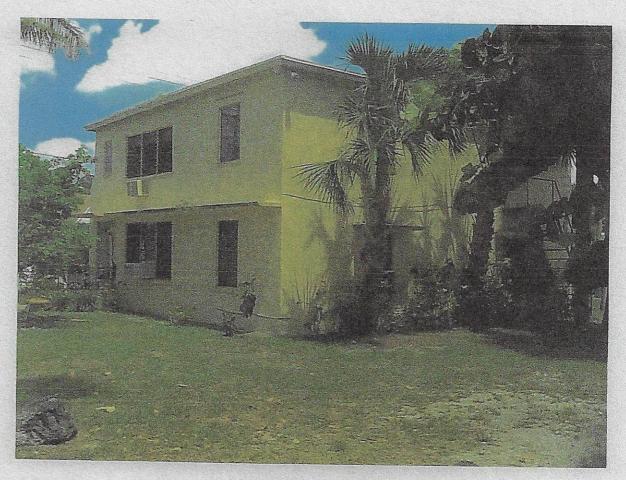

Description of Physical Appearance Prior to Improvements:

The subject property was a contributing two story Masonry Vernacular style structure which was constructed in 1950 and was being used as a duplex. The building is located in the Marina Historic district and is individually designated as historic. The structure along with the .29 acre property was in substantial disrepair and had not been properly maintained for years. Pictures of the historic structure are below:

The structure had historical elements which included masonry stucco exterior with eyebrow projections over the windows and doors, jalousie windows and aluminum louver shutters on the porches. The exterior was repainted several times and had areas of yellow and pink paint peeling with original white stucco underneath. The overhangs and roof were rotted and the metal fire escape attached to the south side of the structure was rusted and unsafe.