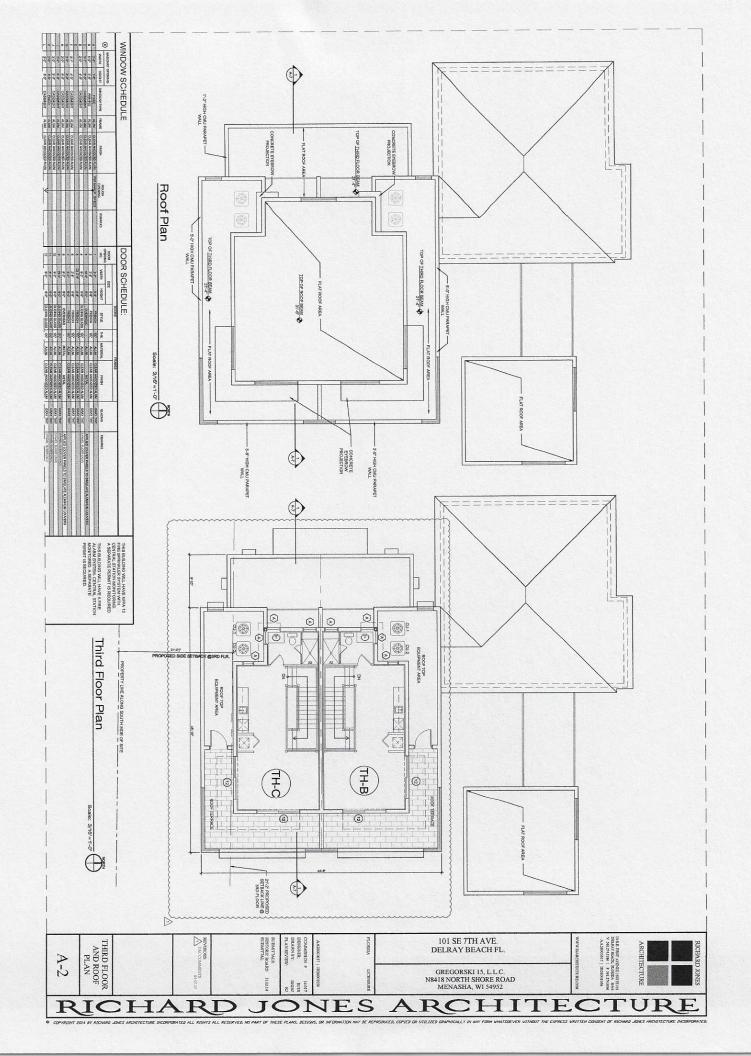

Site Plan, Exterior Elevations, Floor Plans – As approved by the HPB.

★ Attachment Sheets – When necessary.

- Photographs (Labeled) Provide a before and after photo of each exterior elevation, all new construction, and all interior improvements. Each page should contain a before and after photo of the same item; provide a corresponding description of the photos and the improvements. Photographs are not returnable. Polaroid photographs are not acceptable. Such documentation is necessary for evaluation of the effect of the improvements on the historic structure. Where such documentation is not provided, review and evaluation cannot be completed. This shall result in a recommendation for denial of the request for exemption. NOTE: All features should be identified with the approximate date, a description, and impact of work on existing feature. All pages should include the property address. Most Recent Tax Bill
- Applicable Fee, payable to the City of Delray Beach See cover sheet.