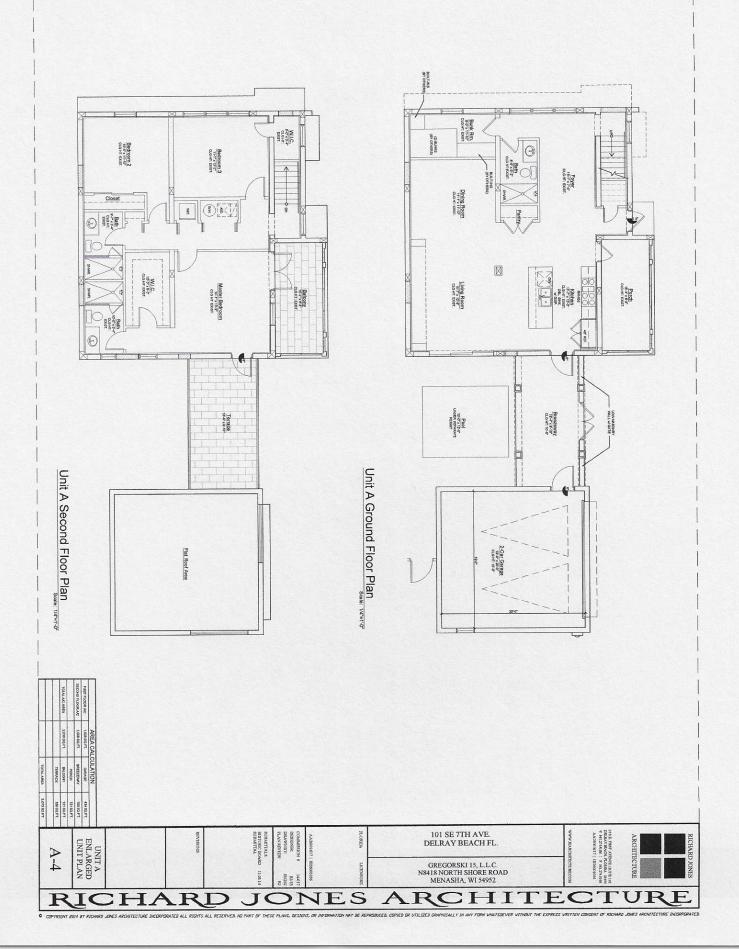

Site Plan, Exterior Elevations, Floor Plans – As approved by the HPB.

★ Attachment Sheets – When necessary.

- Photographs (Labeled) Provide a before and after photo of each exterior elevation, all new construction, and all interior improvements. Each page should contain a before and after photo of the same item; provide a corresponding description of the photos and the improvements. Photographs are not returnable. Polaroid photographs are not acceptable. Such documentation is necessary for evaluation of the effect of the improvements on the historic structure. Where such documentation is not provided, review and evaluation cannot be completed. This shall result in a recommendation for denial of the request for exemption. NOTE: All features should be identified with the approximate date, a description, and impact of work on existing feature. All pages should include the property address. Most Recent Tax Bill
- Applicable Fee, payable to the City of Delray Beach See cover sheet.