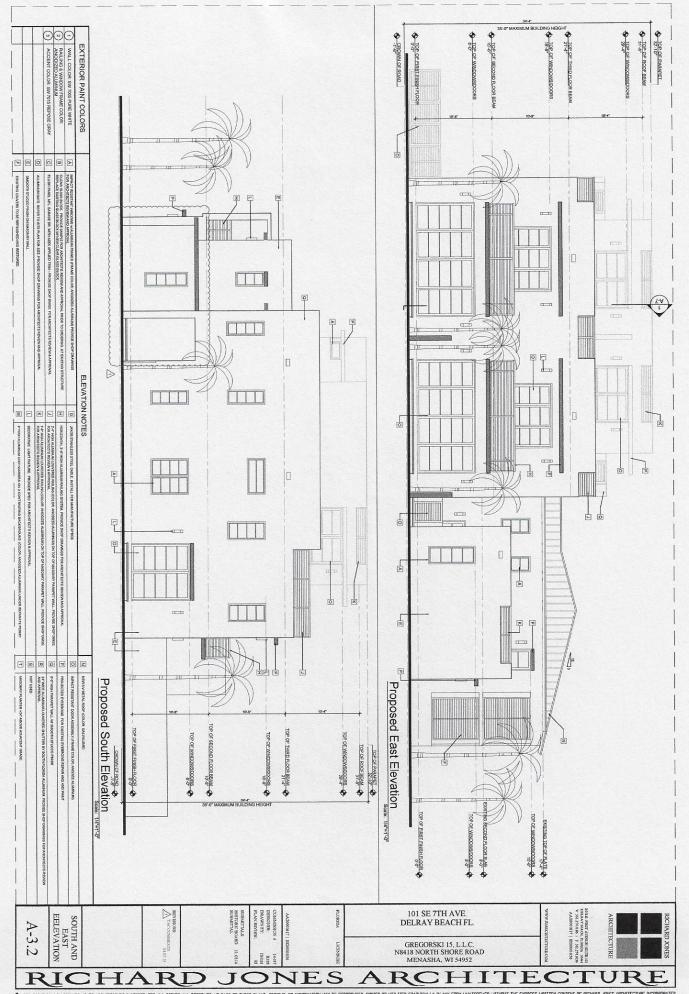

Site Plan, Exterior Elevations, Floor Plans – As approved by the HPB.

★ Attachment Sheets – When necessary.

- Photographs (Labeled) Provide a before and after photo of each exterior elevation, all new construction, and all interior improvements. Each page should contain a before and after photo of the same item; provide a corresponding description of the photos and the improvements. Photographs are not returnable. Polaroid photographs are not acceptable. Such documentation is necessary for evaluation of the effect of the improvements on the historic structure. Where such documentation is not provided, review and evaluation cannot be completed. This shall result in a recommendation for denial of the request for exemption. NOTE: All features should be identified with the approximate date, a description, and impact of work on existing feature. All pages should include the property address. Most Recent Tax Bill
- Applicable Fee, payable to the City of Delray Beach See cover sheet.