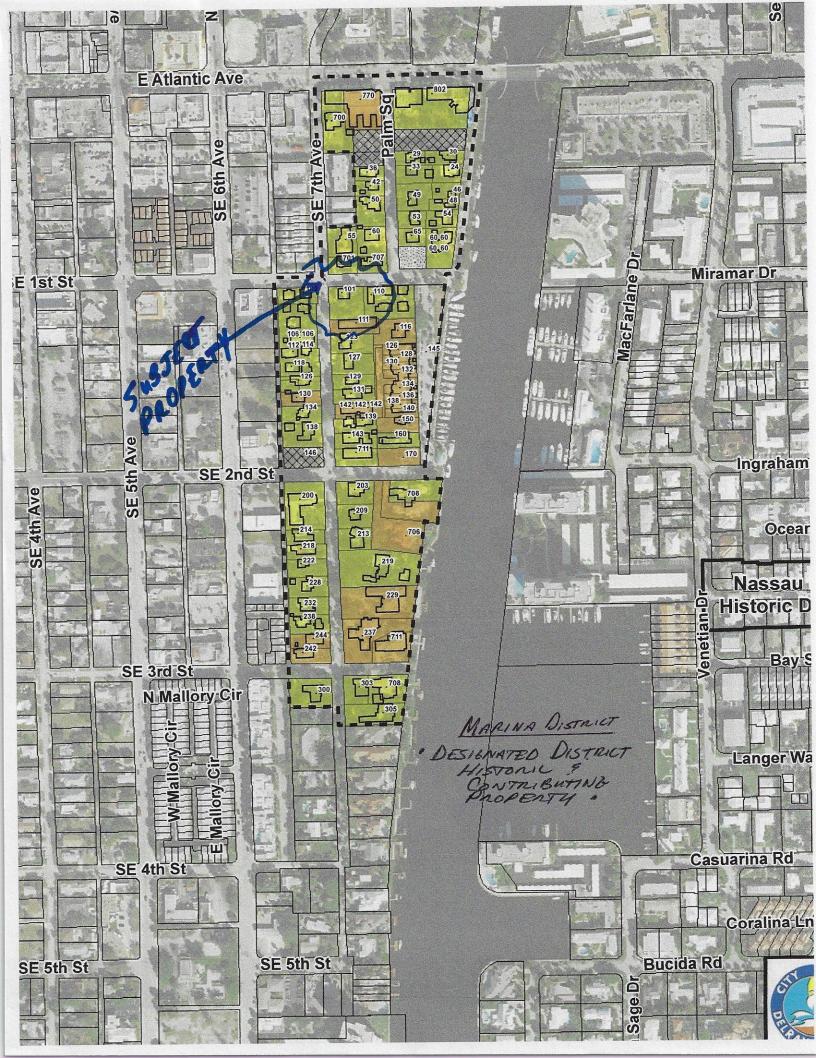

THE BUILDING IS A CONTRIBUTING STRUCTURE IN THE MARINA HISTORICAL

DISTRICT INTHEH WAS AN APPROVED DISTRICT ON THE NATIONAL RESITER OF HISTORIC PLACES. THE DISTRICT IS A MIX OF A VARIETY OF ARCHITECTURE

AND THIS BUILDING IS ONE OF A FEW IN THE MASONRY VERNACULAR ART MODERNE STYLE. ZOENTIFIED AS #101 IN YELLOW ON THE ATTACHED MAP OF DISTRICT PART THREE - PROJECT INFORMATION CONSTRUCTED IN

| request: |
|----------|
|          |