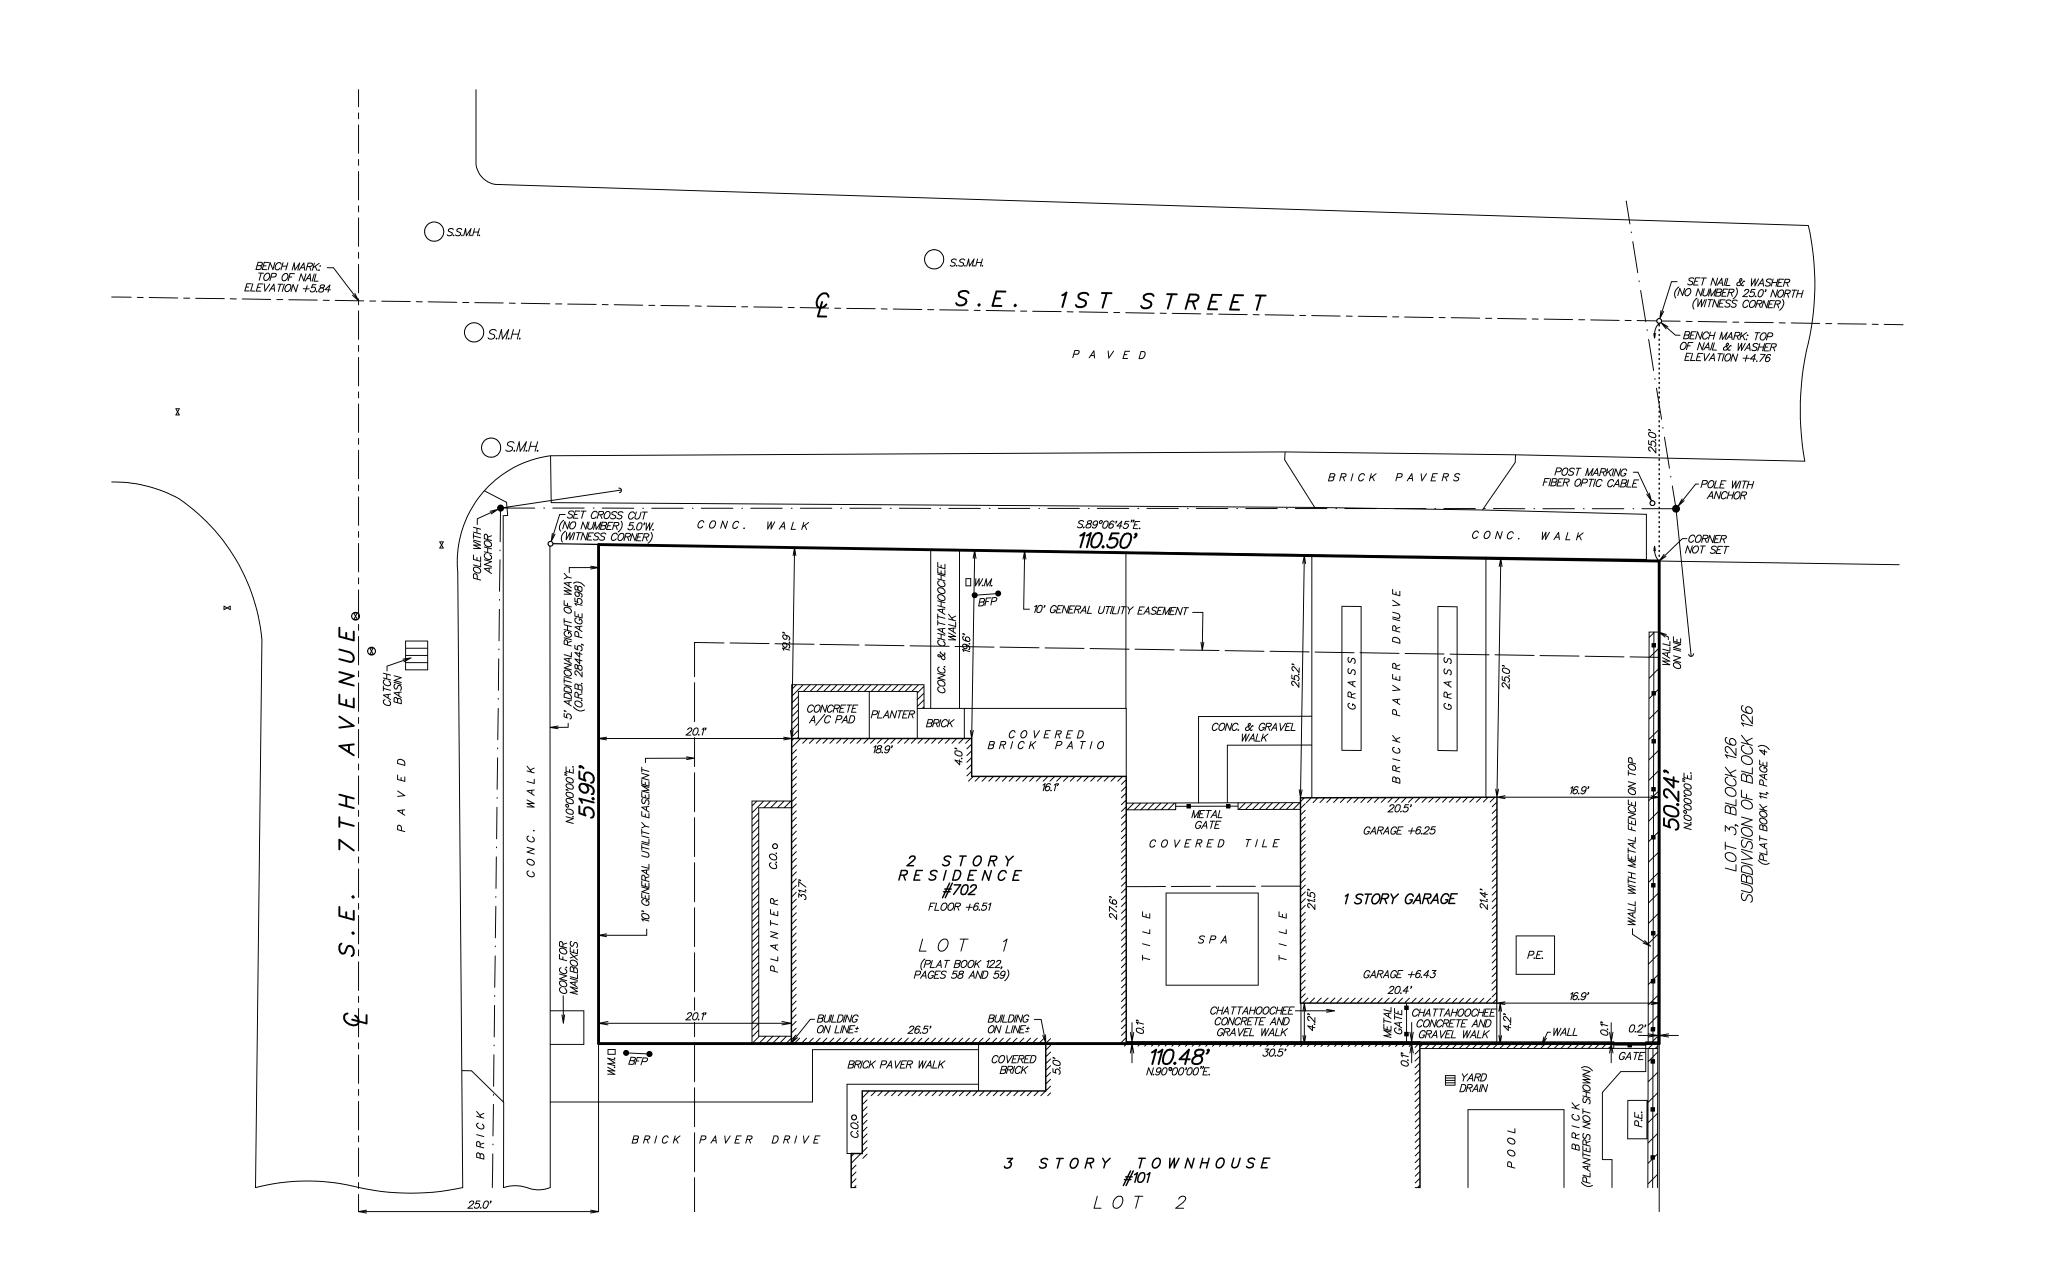

#### PART FOUR: APPLICATION REQUIREMENTS

Please provide one complete of all applicable items noted below.

Warranty Deed (2 DEEDS ATTACHED)

X Survey - Provide a copy of a survey from both before and after the improvements when the building footprint(s) has changed (SURVEY A FTACHED / FINAL IN FULL PLAN SET)

Site Plan, Exterior Elevations, Floor Plans – As approved by the HPB.

★ Attachment Sheets – When necessary.

- Photographs (Labeled) Provide a before and after photo of each exterior elevation, all new construction, and all interior improvements. Each page should contain a before and after photo of the same item; provide a corresponding description of the photos and the improvements. Photographs are not returnable. Polaroid photographs are not acceptable. Such documentation is necessary for evaluation of the effect of the improvements on the historic structure. Where such documentation is not provided, review and evaluation cannot be completed. This shall result in a recommendation for denial of the request for exemption. NOTE: All features should be identified with the approximate date, a description, and impact of work on existing feature. All pages should include the property address. Most Recent Tax Bill
- Applicable Fee, payable to the City of Delray Beach See cover sheet.