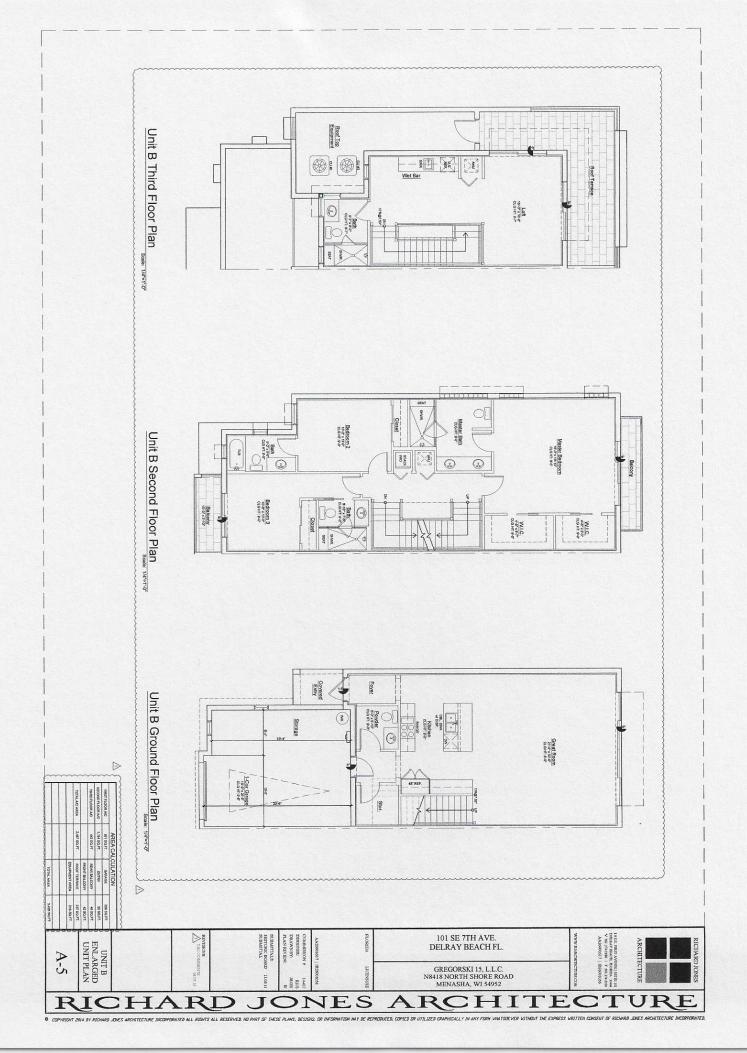

Site Plan, Exterior Elevations, Floor Plans – As approved by the HPB.

★ Attachment Sheets – When necessary.

- Photographs (Labeled) Provide a before and after photo of each exterior elevation, all new construction, and all interior improvements. Each page should contain a before and after photo of the same item; provide a corresponding description of the photos and the improvements. Photographs are not returnable. Polaroid photographs are not acceptable. Such documentation is necessary for evaluation of the effect of the improvements on the historic structure. Where such documentation is not provided, review and evaluation cannot be completed. This shall result in a recommendation for denial of the request for exemption. NOTE: All features should be identified with the approximate date, a description, and impact of work on existing feature. All pages should include the property address. Most Recent Tax Bill
- Applicable Fee, payable to the City of Delray Beach See cover sheet.