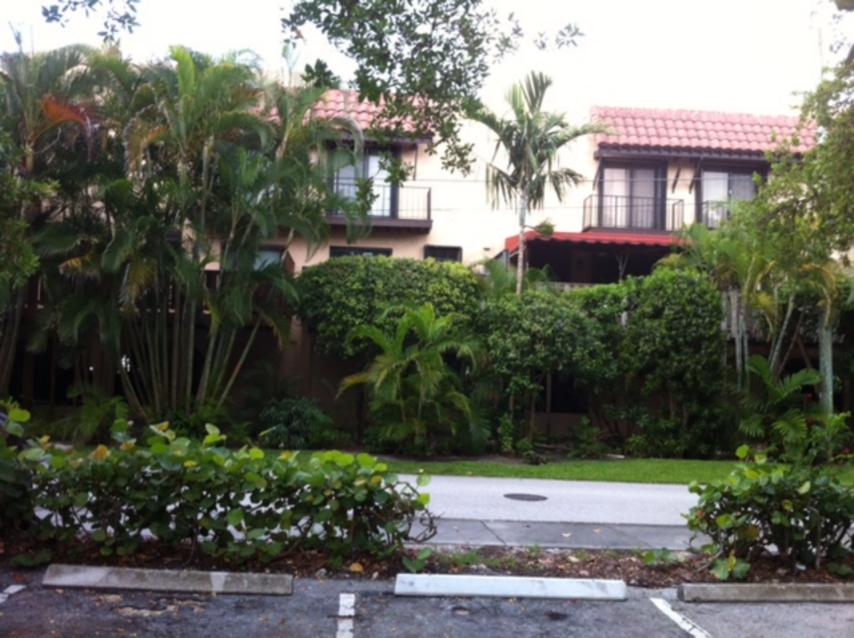

#### **Board Action:**

Approved (5-0) to change from a beige to a Dark Clover and Patience

#### **Project Description:**

The subject property is located on the eastside of Gleason St. between Ingraham Avenue and Ocean Terrace in the RM zoning District.

# SITE PLAN REVIEW AND APPEARANCE BOARD ---STAFF REPORT---

CITY OF DELRAY BEACH

**MEETING DATE:** July 25, 2018

Approval of a Color change (2018-154) from a beige to a Dark Clove and Patience

# **GENERAL DATA:**

Applicant..... Tom Perry

ITEM:

Location..... Eastside of Gleason St between Ingraham Ave and Ocean Ter.