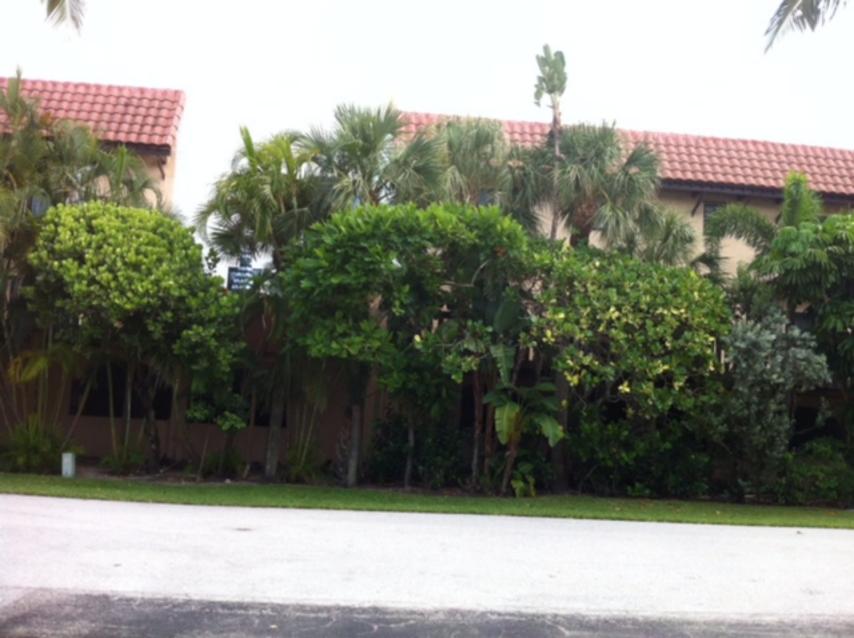

#### **Board Action:**

Approved (5-0) to change from a beige to a Dark Clover and Patience

#### **Project Description:**

The subject property is located on the eastside of Gleason St. between Ingraham Avenue and Ocean Terrace in the RM zoning District.

# SITE PLAN REVIEW AND APPEARANCE BOARD ---STAFF REPORT---

CITY OF DELRAY BEACH

**MEETING DATE:** July 25, 2018

Approval of a Color change (2018-154) from a beige to a Dark Clove and Patience

# **GENERAL DATA:**

Applicant..... Tom Perry

ITEM:

Location..... Eastside of Gleason St between Ingraham Ave and Ocean Ter.