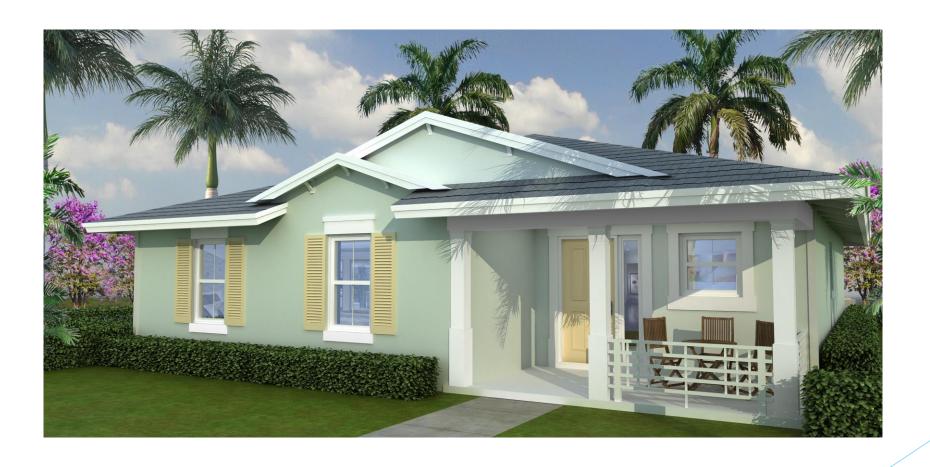

AA0002517

#### Google Maps



Imagery @2018 Google, Map data @2018 Google



### Site Plan



## Floor Plans, Elevations, Renderings Model A



#### Model A – Floor Plan

A/C GROSS AREA: 1376 S.F.
NO-A/C GROSS GARAGE AREA: 225 S.F.
TOTAL GROSS AREA:
(NIC LANAI AND FRONT PORCH 1601 S.F.



Model A – Floor Plan Options – Den, Sunroom, Patio

A/C GROSS AREA: 1376 S.F.
NO-A/C GROSS GARAGE AREA: 225 S.F.
TOTAL GROSS AREA:

(NIC LANAI AND FRONT PORCH 1601 S.F.

#### Model A - Elevation 1



#### Model A - Elevation 2



#### Model A - Elevation 3



#### Floor Plans, Elevations, Renderings Model B





FRONT PORCH

Model B - Floor Plan

FIRST FLOOR

A/C GROSS AREA 1ST FLOOR

(NIC LANAI AND FRONT PORCH): 697 S.F.

A/C GROSS AREA 2ND FLOOR

(NIC OPEN TO BELOW AT STAIR: 961 S.F.

TOTAL A/C GROSS AREA: 1658 S.F.

NO-A/C GROSS GARAGE AREA: 282 S.F. TOTAL GROSS AREA: 1940 S.F.

Model B - Floor Plan

SECOND FLOOR



Model B – Floor Plan
Options – Den, Sunroom, Patio
FIRST FLOOR

BEDROOM #2
11'-8" × 11'-4"

697 S.F.

BEDROOM #3

CLOSET #3

CLOSET #2

'A/C GROSS AREA 1<sup>st</sup> floor (NIC LANAI AND FRONT PORCH): 697 S.F.

A/C GROSS AREA 2ND FLOOR

(NIC OPEN TO BELOW AT STAIR): 961 S.F. TOTAL A/C GROSS AREA: 1658 S.F.

NO-A/C GROSS GARAGE AREA: 282 S.F.
TOTAL GROSS AREA: 1940 S.F