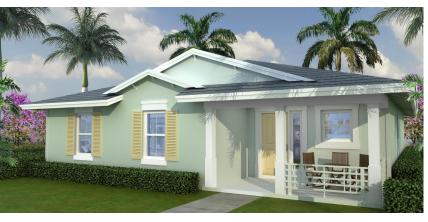

D FLOOR

(NIC OPEN TO BELOW AT STAIR: 961 S.F.

TOTAL A/C GROSS AREA: 1658 S.F.

NO-A/C GROSS GARAGE AREA: 282 S.F. TOTAL GROSS AREA: 1940 S.F.

Model B - Floor Plan

SECOND FLOOR



Model B – Floor Plan
Options – Den, Sunroom, Patio
FIRST FLOOR

BEDROOM #2
11'-8" × 11'-4"

697 S.F.

BEDROOM #3

CLOSET #3

CLOSET #2

'A/C GROSS AREA 1<sup>st</sup> floor (NIC LANAI AND FRONT PORCH): 697 S.F.

A/C GROSS AREA 2ND FLOOR

(NIC OPEN TO BELOW AT STAIR): 961 S.F. TOTAL A/C GROSS AREA: 1658 S.F.

NO-A/C GROSS GARAGE AREA: 282 S.F.
TOTAL GROSS AREA: 1940 S.F.

Model B – Floor Plan Options – Den, Sunroom, Patio

DEN OPTION

M. BATH

LINEN

LINEN

MASTER

BEDROOM 12'0" X 13'-0"

BATH #2

PART OF FOYER

WIC

SECOND FLOOR

# Model B - Elevation 1



# Model B - Elevation 2



# Model B - Elevation 3









Model A – Elevation 1

Model A – Elevation 2

Model A – Elevation 3







Model B – Elevation 1

Model B – Elevation 2

Model B – Elevation 3





## Thank You