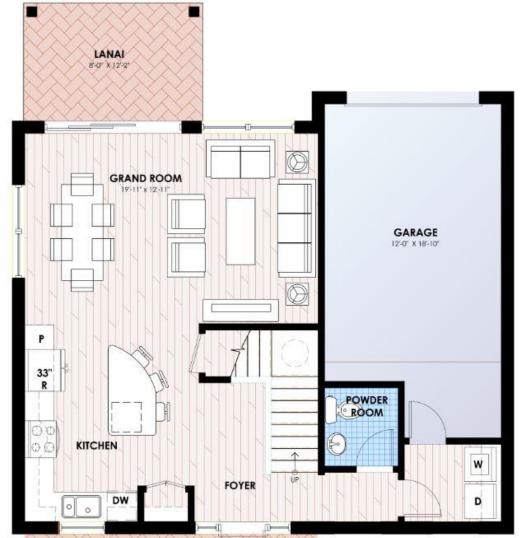

#### Model A – Floor Plan

A/C GROSS AREA: 1376 S.F.
NO-A/C GROSS GARAGE AREA: 225 S.F.
TOTAL GROSS AREA:
(NIC LANAI AND FRONT PORCH 1601 S.F.

Model A – Floor Plan Options – Den, Sunroom, Patio

A/C GROSS AREA: 1376 S.F.
NO-A/C GROSS GARAGE AREA: 225 S.F.
TOTAL GROSS AREA:

(NIC LANAI AND FRONT PORCH 1601 S.F.