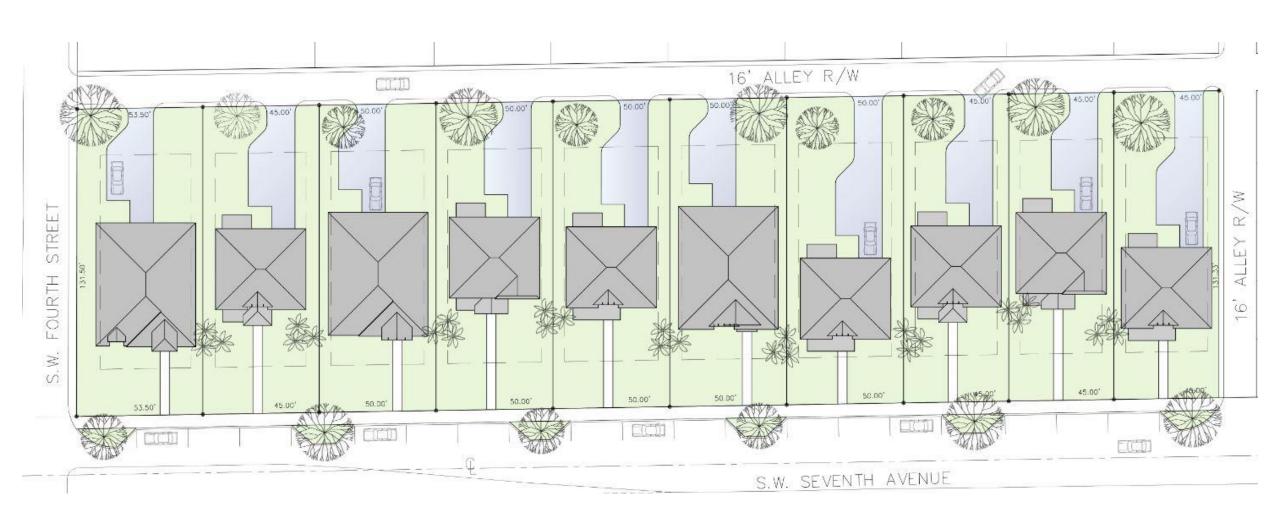

AA0002517

#### Google Maps



Imagery @2018 Google, Map data @2018 Google



### Site Plan



## Floor Plans, Elevations, Renderings Model A



#### Model A – Floor Plan

A/C GROSS AREA: 1376 S.F.
NO-A/C GROSS GARAGE AREA: 225 S.F.
TOTAL GROSS AREA:
(NIC LANAI AND FRONT PORCH 1601 S.F.



Model A – Floor Plan Options – Den, Sunroom, Patio

A/C GROSS AREA: 1376 S.F.
NO-A/C GROSS GARAGE AREA: 225 S.F.
TOTAL GROSS AREA:

(NIC LANAI AND FRONT PORCH 1601 S.F.

#### Model A - Elevation 1



#### Model A - Elevation 2



#### Model A - Elevation 3



#### Floor Plans, Elevations, Renderings Model B





FRONT PORCH

Model B - Floor Plan

FIRST FLOOR

A/C GROSS AREA 1ST FLOOR

(NIC LANAI AND FRONT PORCH): 697 S.F.

A/C GROSS AREA 2ND FLOOR

(NIC OPEN TO BELOW AT STAIR: 961 S.F.

TOTAL A/C GROSS AREA: 1658 S.F.

NO-A/C GROSS GARAGE AREA: 282 S.F. TOTAL GROSS AREA: 1940 S.