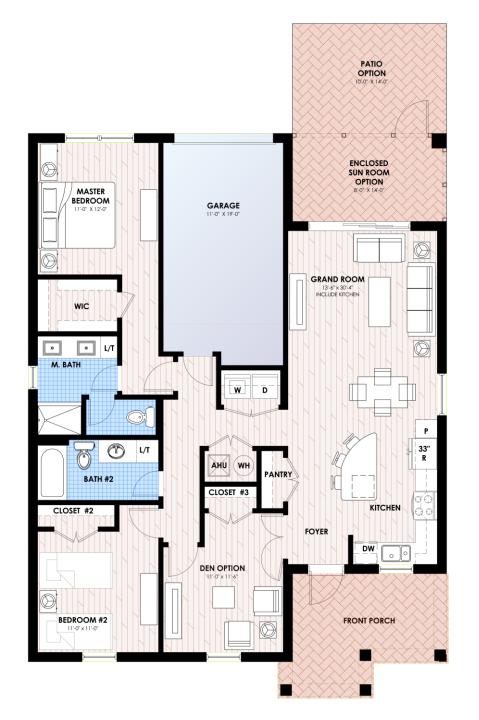

#### Model A – Floor Plan

A/C GROSS AREA: 1376 S.F.
NO-A/C GROSS GARAGE AREA: 225 S.F.
TOTAL GROSS AREA:
(NIC LANAI AND FRONT PORCH 1601 S.F.

Model A – Floor Plan Options – Den, Sunroom, Patio

A/C GROSS AREA: 1376 S.F.
NO-A/C GROSS GARAGE AREA: 225 S.F.
TOTAL GROSS AREA:

(NIC LANAI AND FRONT PORCH 1601 S.F.