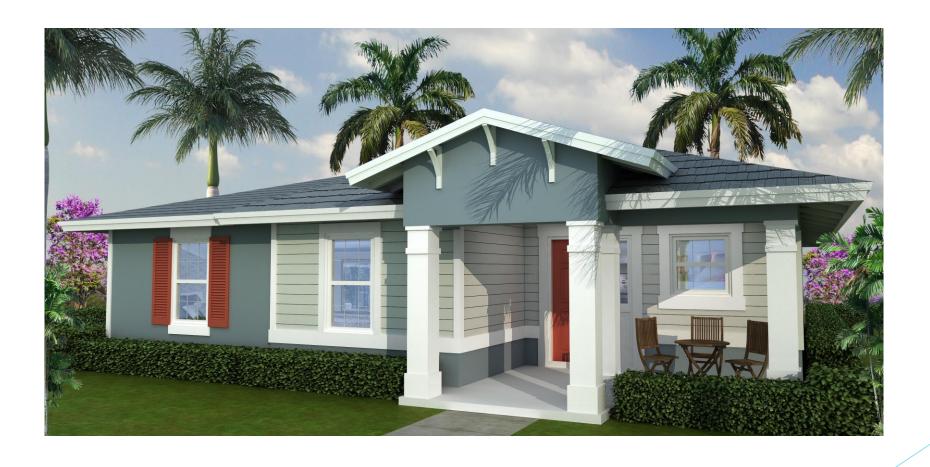

AA0002517

#### Google Maps



Imagery @2018 Google, Map data @2018 Google



### Site Plan



## Floor Plans, Elevations, Renderings Model A



#### Model A – Floor Plan

A/C GROSS AREA: 1376 S.F.
NO-A/C GROSS GARAGE AREA: 225 S.F.
TOTAL GROSS AREA:
(NIC LANAI AND FRONT PORCH 1601 S.F.



Model A – Floor Plan Options – Den, Sunroom, Patio

A/C GROSS AREA: 1376 S.F.
NO-A/C GROSS GARAGE AREA: 225 S.F.
TOTAL GROSS AREA:

(NIC LANAI AND FRONT PORCH 1601 S.F.

#### Model A - Elevation 1



#### Model A - Elevation 2



#### Model A - Elevation 3



#### Floor Plans, Elevations, Renderings Model B





FRONT PORCH

Model B - Floor Plan

FIRST FLOOR

A/C GROSS AREA 1ST FLOOR

(NIC LANAI AND FRONT PORCH): 697 S.F.

A/C GROSS AREA 2ND FLOOR

(NIC OPEN TO BELOW AT STAIR: 961 S.F.

TOTAL A/C GROSS AREA: 1658 S.F.

NO-A/C GROSS GARAGE AREA: 282 S.F. TOTAL GROSS AREA: 1940 S.F.

Model B - Floor Plan

SECOND FLOOR



Model B – Floor Plan
Options – Den, Sunroom, Patio
FIRST FLOOR

BEDROOM #2
11'-8" × 11'-4"

697 S.F.

BEDROOM #3

CLOSET #3

CLOSET #2

'A/C GROSS AREA 1<sup>st</sup> floor (NIC LANAI AND FRONT PORCH): 697 S.F.

A/C GROSS AREA 2ND FLOOR

(NIC OPEN TO BELOW AT STAIR): 961 S.F. TOTAL A/C GROSS AREA: 1658 S.F.

NO-A/C GROSS GARAGE AREA: 282 S.F.
TOTAL GROSS AREA: 1940 S.F.

Model B – Floor Plan Option