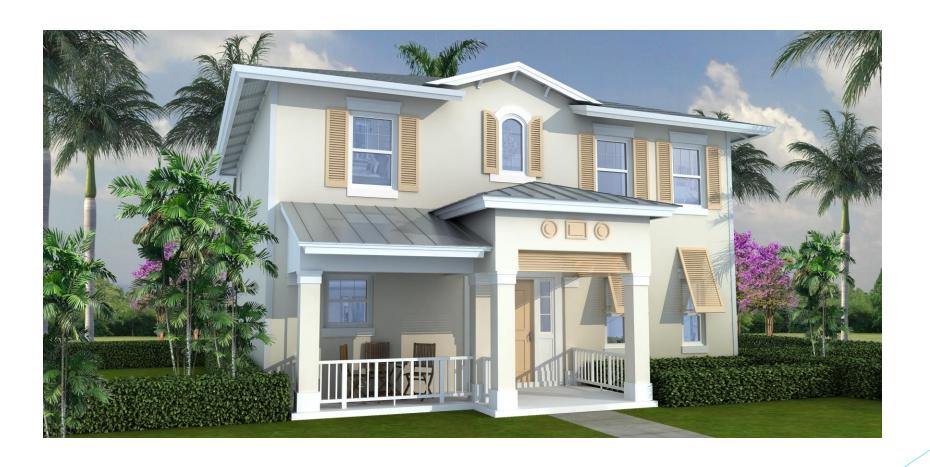

2ND FLOOR

(NIC OPEN TO BELOW AT STAIR: 961 S.F.

TOTAL A/C GROSS AREA: 1658 S.F.

NO-A/C GROSS GARAGE AREA: 282 S.F. TOTAL GROSS AREA: 1940 S.F.

Model B - Floor Plan

SECOND FLOOR



Model B – Floor Plan
Options – Den, Sunroom, Patio
FIRST FLOOR

BEDROOM #2
11'-8" × 11'-4"

697 S.F.

BEDROOM #3

CLOSET #3

CLOSET #2

'A/C GROSS AREA 1<sup>st</sup> floor (NIC LANAI AND FRONT PORCH): 697 S.F.

A/C GROSS AREA 2ND FLOOR

(NIC OPEN TO BELOW AT STAIR): 961 S.F. TOTAL A/C GROSS AREA: 1658 S.F.

NO-A/C GROSS GARAGE AREA: 282 S.F.
TOTAL GROSS AREA: 1940 S.F.

Model B – Floor Plan Options – Den, Sunroom, Patio

DEN OPTION

M. BATH

LINEN

LINEN

MASTER

BEDROOM 12'0" X 13'-0"

BATH #2

PART OF FOYER

WIC

SECOND FLOOR

# Model B - Elevation 1



# Model B - Elevation 2



# Model B - Elevation 3









Model A – Elevation 1

Model A – Elevation 2

Model A – Elevation 3







Model B – Elevation 1

Model B – Elevation 2

Model B – Elevation 3





## Thank You