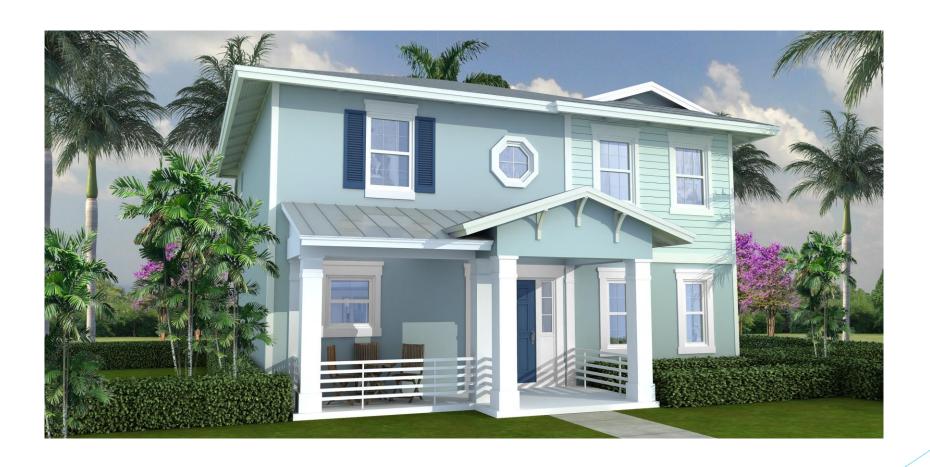

: 697 S.F.

A/C GROSS AREA 2ND FLOOR

(NIC OPEN TO BELOW AT STAIR: 961 S.F.

TOTAL A/C GROSS AREA: 1658 S.F.

NO-A/C GROSS GARAGE AREA: 282 S.F. TOTAL GROSS AREA: 1940 S.F.

Model B - Floor Plan

SECOND FLOOR



Model B – Floor Plan
Options – Den, Sunroom, Patio
FIRST FLOOR

BEDROOM #2
11'-8" × 11'-4"

697 S.F.

BEDROOM #3

CLOSET #3

CLOSET #2

'A/C GROSS AREA 1<sup>st</sup> floor (NIC LANAI AND FRONT PORCH): 697 S.F.

A/C GROSS AREA 2ND FLOOR

(NIC OPEN TO BELOW AT STAIR): 961 S.F. TOTAL A/C GROSS AREA: 1658 S.F.

NO-A/C GROSS GARAGE AREA: 282 S.F.
TOTAL GROSS AREA: 1940 S.F.

Model B – Floor Plan Options – Den, Sunroom, Patio

DEN OPTION

M. BATH

LINEN

LINEN

MASTER

BEDROOM 12'0" X 13'-0"

BATH #2

PART OF FOYER

WIC

SECOND FLOOR

# Model B - Elevation 1



# Model B - Elevation 2



# Model B - Elevation 3









Model A – Elevation 1

Model A – Elevation 2

Model A – Elevation 3







Model B – Elevation 1

Model B – Elevation 2

Model B – Elevation 3





## Thank You