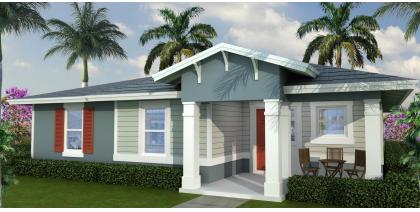

FLOOR

(NIC OPEN TO BELOW AT STAIR: 961 S.F.

TOTAL A/C GROSS AREA: 1658 S.F.

NO-A/C GROSS GARAGE AREA: 282 S.F. TOTAL GROSS AREA: 1940 S.F.

Model B - Floor Plan

SECOND FLOOR



Model B – Floor Plan
Options – Den, Sunroom, Patio
FIRST FLOOR

BEDROOM #2
11'-8" × 11'-4"

697 S.F.

BEDROOM #3

CLOSET #3

CLOSET #2

'A/C GROSS AREA 1<sup>st</sup> floor (NIC LANAI AND FRONT PORCH): 697 S.F.

A/C GROSS AREA 2ND FLOOR

(NIC OPEN TO BELOW AT STAIR): 961 S.F. TOTAL A/C GROSS AREA: 1658 S.F.

NO-A/C GROSS GARAGE AREA: 282 S.F.
TOTAL GROSS AREA: 1940 S.F.

Model B – Floor Plan Options – Den, Sunroom, Patio

DEN OPTION

M. BATH

LINEN

LINEN

MASTER

BEDROOM 12'0" X 13'-0"

BATH #2

PART OF FOYER

WIC

SECOND FLOOR

# Model B - Elevation 1



# Model B - Elevation 2



# Model B - Elevation 3









Model A – Elevation 1

Model A – Elevation 2

Model A – Elevation 3







Model B – Elevation 1

Model B – Elevation 2

Model B – Elevation 3





## Thank You