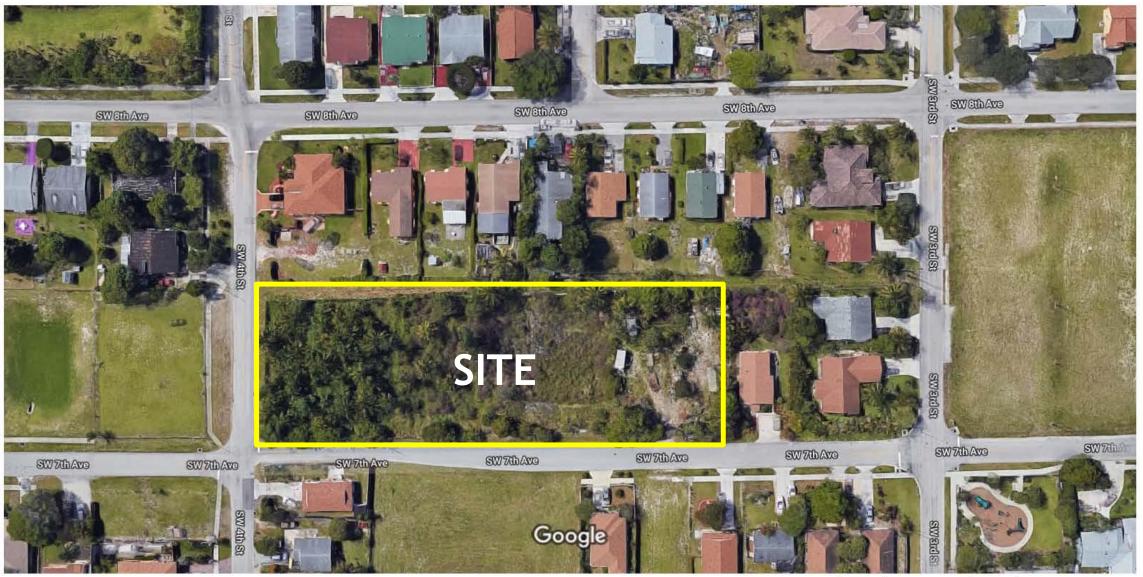

AA0002517

#### Google Maps



Imagery @2018 Google, Map data @2018 Google



### Site Plan



## Floor Plans, Elevations, Renderings Model A



#### Model A – Floor Plan

A/C GROSS AREA: 1376 S.F.
NO-A/C GROSS GARAGE AREA: 225 S.F.
TOTAL GROSS AREA:
(NIC LANAI AND FRONT PORCH 1601 S.F.



Model A – Floor Plan Options – Den, Sunroom, Patio

A/C GROSS AREA: 1376 S.F.
NO-A/C GROSS GARAGE AREA: 225 S.F.
TOTAL GROSS AREA:

(NIC LANAI AND FRONT PORCH 1601 S.F.

#### Model A - Elevation 1



#### Model A - Elevation 2



#### Model A - Elevation 3



#### Floor Plans, Elevations, Renderings Model B





FRONT PORCH

Model B - Floor Plan

FIRST FLOOR

A/C GROSS AREA 1ST FLOOR

(NIC LANAI AND FRONT PORCH): 697 S.F.

A/C GROSS AREA 2ND FLOOR

(NIC OPEN TO BELOW AT STAIR: 961 S.F.

TOTAL A/C GROSS AREA: 1658 S.F.

NO-A/C GROSS