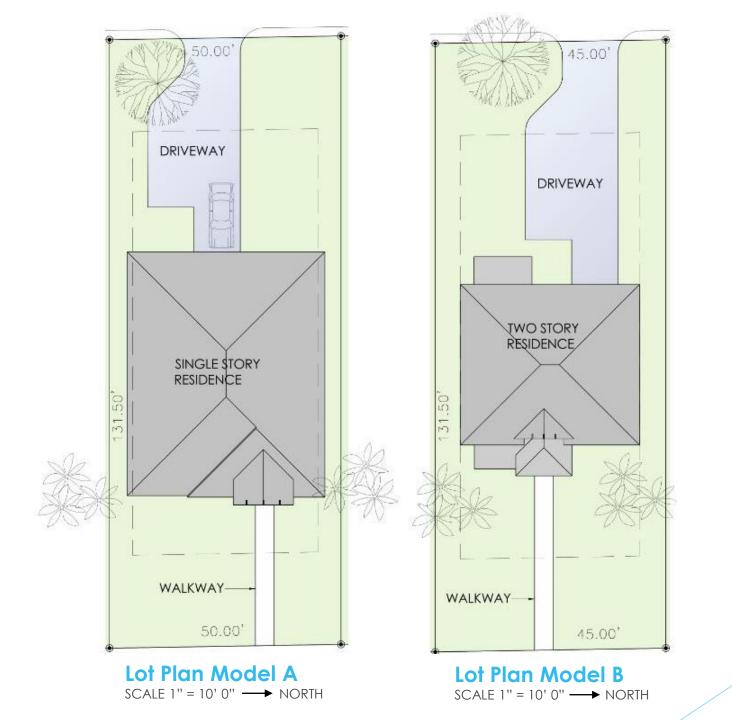

AA0002517

#### Google Maps



Imagery @2018 Google, Map data @2018 Google



### Site Plan



## Floor Plans, Elevations, Renderings Model A



#### Model A – Floor Plan

A/C GROSS AREA: 1376 S.F.
NO-A/C GROSS GARAGE AREA: 225 S.F.
TOTAL GROSS AREA:
(NIC LANAI AND FRONT PORCH 1601 S.F.



Model A – Floor Plan Options – Den, Sunroom, Patio

A/C GROSS AREA: 1376 S.F.
NO-A/C GROSS GARAGE AREA: 225 S.F.
TOTAL GROSS AREA:

(NIC LANAI AND FRONT PORCH 1601 S.F.

#### Model A - Elevation 1



#### Model A - Elevation 2



#### Model A - Elevation 3



#### Floor Plans, Elevations, Renderings Model B





FRONT PORCH

Model B - Floor Plan

FIRST FLOOR

A/C GROSS AREA 1ST FLOOR

(NIC LANAI AND FRONT PORCH): 697 S.F.

A/C GROSS AREA 2ND FLOOR

(NIC OPEN TO BELOW AT STAIR: 961 S.F.

TOTAL A/C GROSS AREA: 1658 S.F.

NO-A/C GROSS GARAGE AREA: 282 S.F. TOTAL GROSS AREA: 1940 S.F.

Model B - Flo