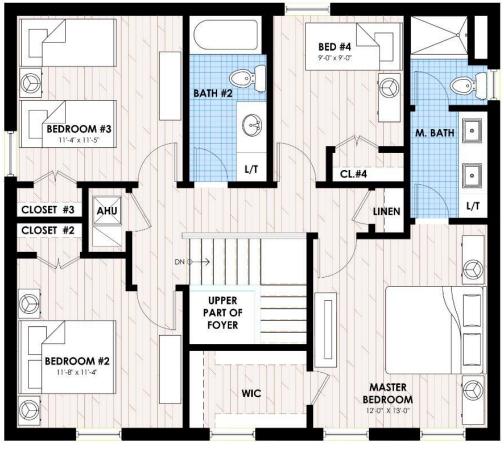

#### Floor Plans, Elevations, Renderings Model B

FRONT PORCH

Model B - Floor Plan

FIRST FLOOR

A/C GROSS AREA 1ST FLOOR

(NIC LANAI AND FRONT PORCH): 697 S.F.

A/C GROSS AREA 2ND FLOOR

(NIC OPEN TO BELOW AT STAIR: 961 S.F.

TOTAL A/C GROSS AREA: 1658 S.F.

NO-A/C GROSS GARAGE AREA: 282 S.F. TOTAL GROSS AREA: 1940 S.F.

Model B - Floor Plan

SECOND FLOOR

Model B – Floor Plan
Options – Den, Sunroom, Patio
FIRST FLOOR

BEDROOM #2
11'-8" × 11'-4"

697 S.F.

BEDROOM #3

CLOSET #3

CLOSET #2

'A/C GROSS AREA 1<sup>st</sup> floor (NIC LANAI AND FRONT PORCH): 697 S.F.

A/C GROSS AREA 2ND FLOOR

(NIC OPEN TO BELOW AT STAIR): 961 S.F. TOTAL A/C GROSS AREA: 1658 S.F.

NO-A/C GROSS GARAGE AREA: 282 S.F.
TOTAL GROSS AREA: 1940 S.F.

Model B – Floor Plan Options – Den, Sunroom, Patio

DEN OPTION

M. BATH

LINEN

LINEN

MASTER

BEDROOM 12'0" X 13'-0"

BATH #2

PART OF FOYER

WIC

SECOND FLOOR