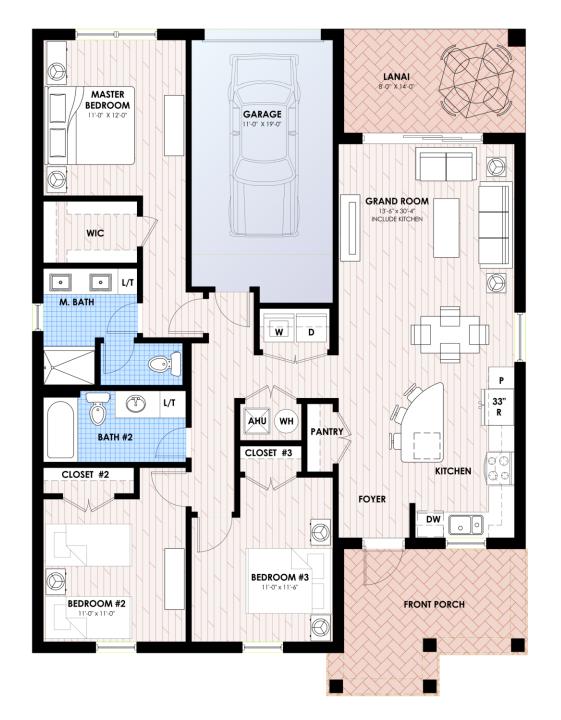

#### Model A – Floor Plan

A/C GROSS AREA: 1376 S.F.
NO-A/C GROSS GARAGE AREA: 225 S.F.
TOTAL GROSS AREA:
(NIC LANAI AND FRONT PORCH 1601 S.F.

Model A – Floor Plan Options – Den, Sunroom, Patio

A/C GROSS AREA: 1376 S.F.
NO-A/C GROSS GARAGE AREA: 225 S.F.
TOTAL GROSS AREA:

(NIC LANAI AND FRONT PORCH 1601 S.F.