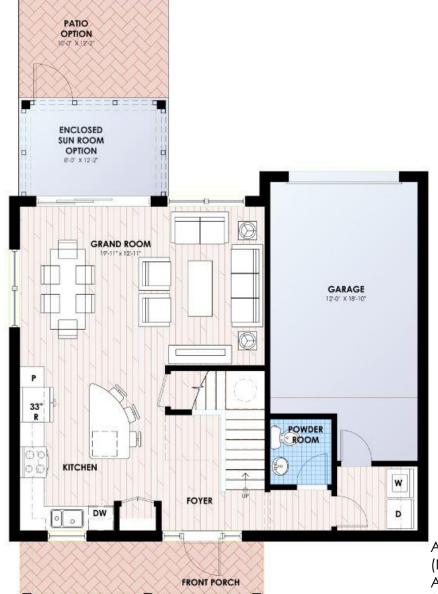

#### Model A – Floor Plan

A/C GROSS AREA: 1376 S.F.
NO-A/C GROSS GARAGE AREA: 225 S.F.
TOTAL GROSS AREA:
(NIC LANAI AND FRONT PORCH 1601 S.F.

Model A – Floor Plan Options – Den, Sunroom, Patio

A/C GROSS AREA: 1376 S.F.
NO-A/C GROSS GARAGE AREA: 225 S.F.
TOTAL GROSS AREA:

(NIC LANAI AND FRONT PORCH 1601 S.F.