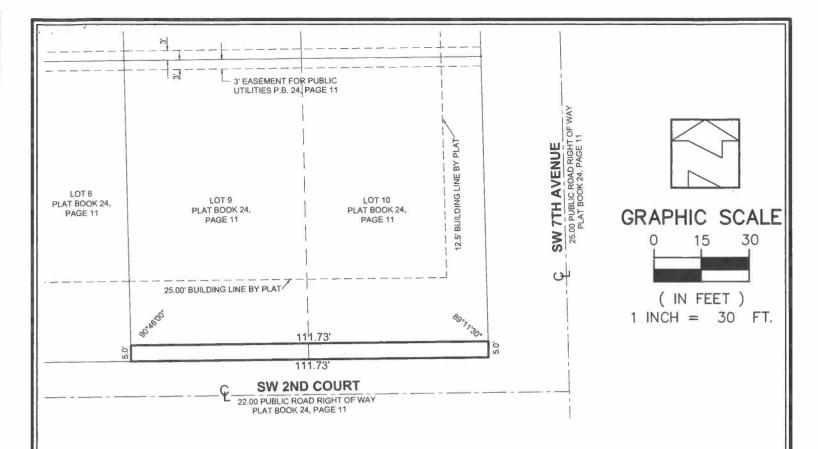

## **DESCRIPTION:**

ALL OF THE SOUTH 5.00 FEET OF LOTS 9 & 10, PLAT OF CARVER SQUARE, ACCORDING TO THE MAP OR PLAT THEREOF, AS RECORDED IN PLAT BOOK 24, PAGE 11,0F THE PUBLIC RECORDS OF PALM BEACH COUNTY, FLORIDA.

CONTAINING 558.64 SQUARE FEET OR 0.012 ACRES, MORE OR LESS.