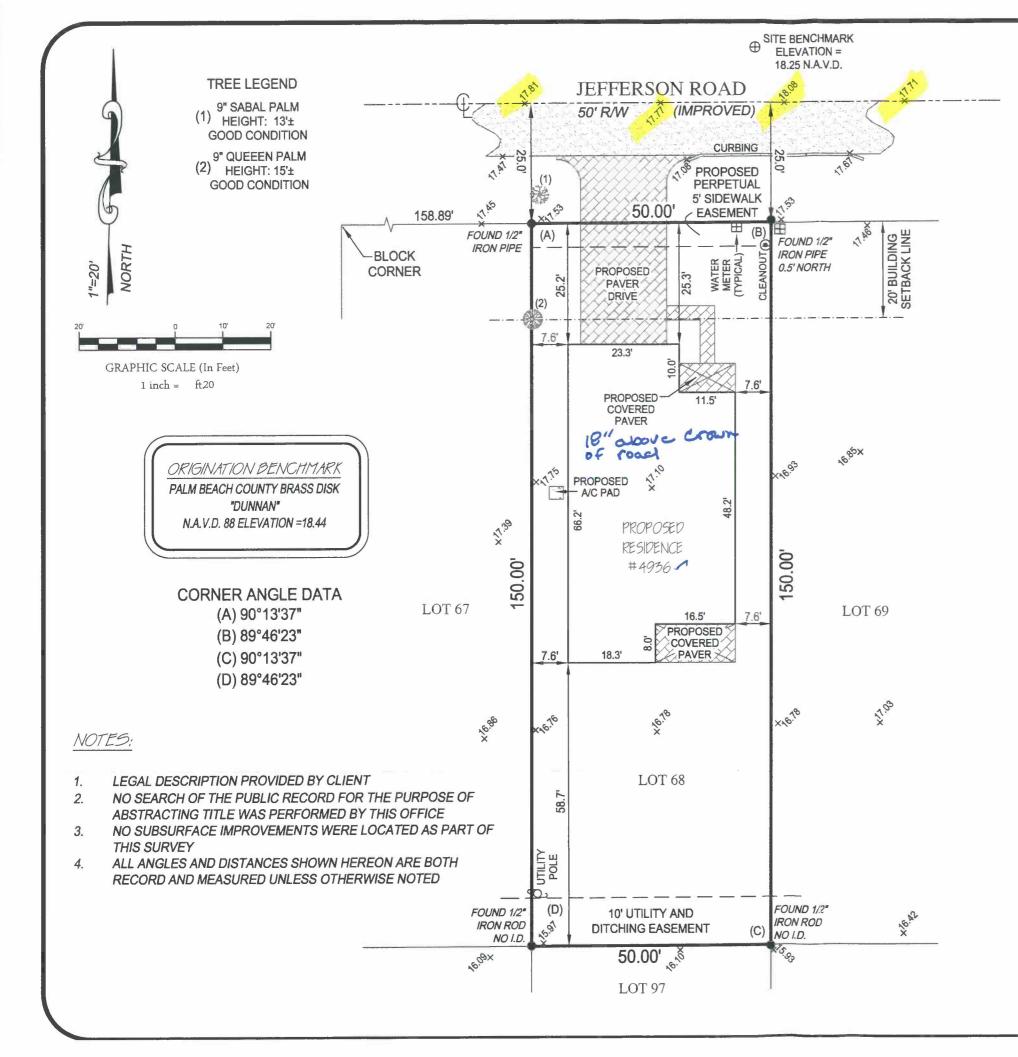

## LEGAL DESCRIPTION:

LOT 68, SECOND ADDITION TO COUNTRY CLUB ACRES, ACCORDING TO THE PLAT THEREOF, RECORDED IN PLAT BOOK 24, PAGE 21, PUBLIC RECORDS OF PALM BEACH COUNTY, FLORIDA.

FLOOD ZONE: X

COMMUNITY NUMBER: 125102

PANEL: 12099C0978

SUFFIX: F

BASE FLOOD ELEVATION: N.A.V.D. 88

FIRM DATE: 10-05-2018

## ABBREVIATION DESCRIPTION:

A/C AIR CONDITIONER
C/L CENTERLINE
I.D. IDENTIFICATION
LB LICENSED BUSINESS
P-K PARKER KYLON NAIL

PSM PROFESSIONAL SURVEYOR MAPPER

R/W RIGHT OF WAY