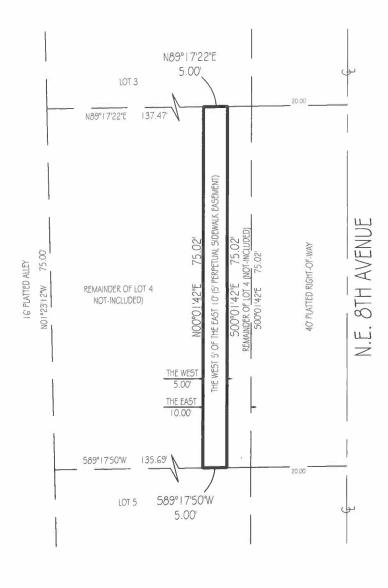

## SKETCH OF DESCRIPTION

## LEGAL DESCRIPTION:

A PORITON OF LOT 4, HOFMAN'S 8TH AVENUE ADDITION, ACCORDING TO THE PLAT THEREOF AS RECORDED IN PLAT BOOK 23, PAGE 34, PUBLIC RECORDS OF PALM BEACH COUNTY, FLORIDA, BEING MORE PARTICULARLLY DESCRIBED AS FOLLOWS:

THE WEST 5,00 FEET OF THE EAST 10 FEET OF SAID LOT 4 FOR A SIDEWALK EASEMENT,

## SAID DESCRIBED PARCEL OF LAND CONTAINING 675 SQ. FT. (0.01 ACRES)

Lantec Surveying offers services throughout the State of Florida. Please refer to our website at www.LandtecSurvey.com for up to date information about our locations and coverage area. This survey has been issued by the following Landtec Surveying office: