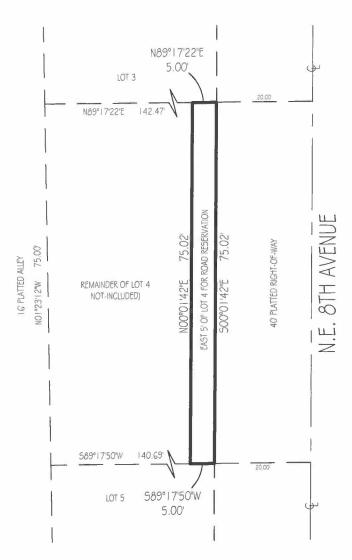

## SKETCH OF DESCRIPTION

## LEGAL DESCRIPTION:

A PORITON OF LOT 4, HOFMAN'S 8TH AVENUE ADDITION, ACCORDING TO THE PLAT THEREOF AS RECORDED IN PLAT BOOK 23, PAGE 34, PUBLIC RECORDS OF PALM BEACH COUNTY, FLORIDA. BEING MORE PARTICULARLLY DESCRIBED AS FOLLOWS:

THE EAST 5.00 FEET OF SAID LOT 4 RESERVED FOR ROAD PURPOSES.

SAID DESCRIBED PARCEL OF LAND CONTAINING 675 SQ. FT. (0.01 ACRES)

 Lantec Surveying offers services throughout the State of Florida. Please refer to our website at www.LandtecSurvey.com for up to date information about our locations and coverage area.
 LEGEND: