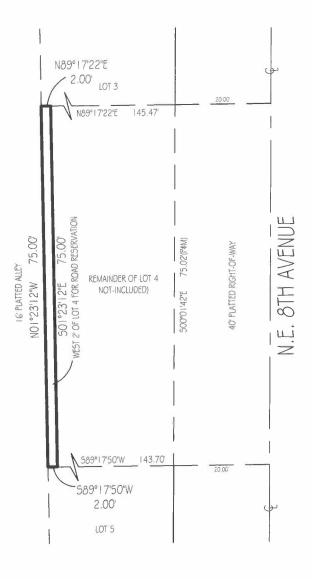

## LEGAL DESCRIPTION:

A PORITON OF LOT 4, HOFMAN'S 8TH AVENUE ADDITION, ACCORDING TO THE PLAT THEREOF AS RECORDED IN PLAT BOOK 23, PAGE 34, PUBLIC RECORDS OF PALM BEACH COUNTY, FLORIDA. BEING MORE PARTICULARLLY DESCRIBED AS FOLLOWS:

THE WEST 2.00 FEET OF SAID LOT 4 RESERVED FOR ROAD PURPOSES,

SAID DESCRIBED PARCEL OF LAND CONTAINING 150 SQ. FT. (0.00 ACRES)150 sq. ft.

Lantec Surveying offers services throughout the State of Florida. Please refer to our website at www.LandtecSurvey.com for up to date information about our locations and coverage area. This survey has been issued by the following Landtec Surveying office: